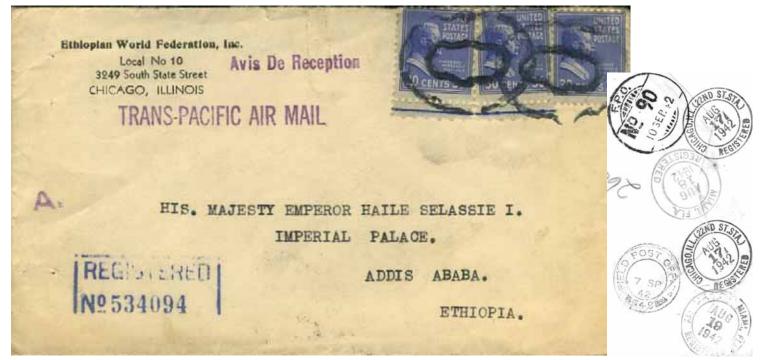

# International avis de réception (AR)

From the inception of the GPU/UPU (1875), the US offered AR service to other founding members of the UPU. Starting in 1879, service was extended to all members of the UPU, as they joined. The US also had treaty arrangements with Switzerland and Germany permitting AR service as early as 1868–69. No pre-UPU international US AR forms are known, and just one to the US is recorded, are three AR covers from the US. The earliest incoming known AR form in the UPU period is 1878. AR service was available as a free option until 1925. All US AR forms required a covering envelope, but not all foreign ones did.