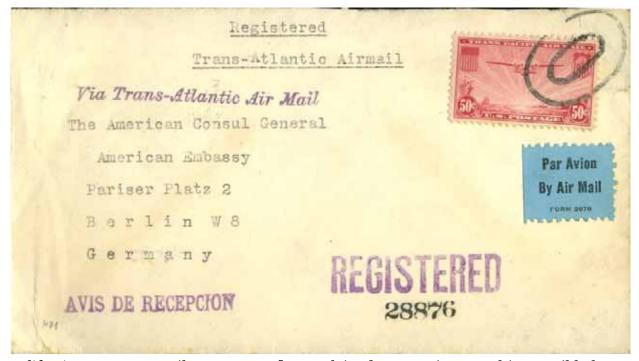

# International avis de réception (AR)

From the inception of the GPU/UPU (1875), the US offered AR service to other founding members of the UPU. Starting in 1879, service was extended to all members of the UPU, as they joined. The US also had treaty arrangements with Switzerland and Germany permitting AR service as early as 1868–69. No pre-UPU international US AR forms are known, and just one to the US is recorded, are three AR covers from the US. The earliest incoming known AR form in the UPU period is 1878. AR service was available as a free option until 1925. All US AR forms required a covering envelope, but not all foreign ones did.

# AR forms & covering envelopes

Earliest AR form to the US, and only one in the pre-UPU period. An 1868 treaty, effective 1869, between the US and North German Union implemented AR service and required bilingual (German-English) AR forms. Somewhat primitive English on this form. No pre-UPU US international AR forms are known.