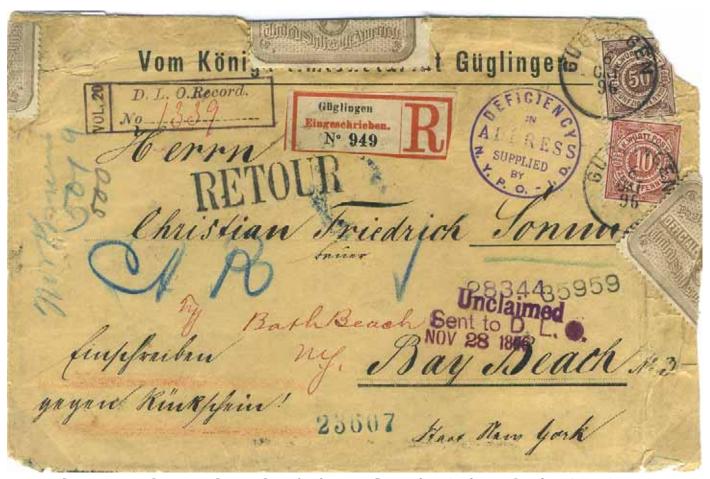

# Treaty of Vienna period, form for letter *to* US Form prepared at port of entry, New York.

| 115                                                                                                                                                                                                                                                                                                                |
|--------------------------------------------------------------------------------------------------------------------------------------------------------------------------------------------------------------------------------------------------------------------------------------------------------------------|
| 8870.                                                                                                                                                                                                                                                                                                              |
| A. ORKAZ                                                                                                                                                                                                                                                                                                           |
| Administration of the United States.                                                                                                                                                                                                                                                                               |
| Administration des États-Unis.                                                                                                                                                                                                                                                                                     |
| Verwaltung der Vereinigten Staaten.                                                                                                                                                                                                                                                                                |
| RETURN RECEIPT                                                                                                                                                                                                                                                                                                     |
| AVIS DE RÉCEPTION                                                                                                                                                                                                                                                                                                  |
| RÜCKSCHEIN//233,                                                                                                                                                                                                                                                                                                   |
| for an insured letter //233.                                                                                                                                                                                                                                                                                       |
| d'une lettre assurée entered under No. and addressed to                                                                                                                                                                                                                                                            |
| für einen versicherten Brief enregistré sous le No. , et adressée à                                                                                                                                                                                                                                                |
| d'un objet recommandé eingetragen unter No. , und adressirt an                                                                                                                                                                                                                                                     |
| für eine Einechreibsendung                                                                                                                                                                                                                                                                                         |
| M Curica Hance , 189.                                                                                                                                                                                                                                                                                              |
| M in dem 189 .                                                                                                                                                                                                                                                                                                     |
| M in trescolection 189.                                                                                                                                                                                                                                                                                            |
| [that an insured letter ]                                                                                                                                                                                                                                                                                          |
| The undersigned certifies qu'une lettre assurée to the above address                                                                                                                                                                                                                                               |
| Le soussigné déclare dass ein versicherter Brief Der Endesunterschrie- that a registered article à l'adresse susmentionnée                                                                                                                                                                                         |
| bene bescheinigt qu'un objet recommandé an die obige Adresse                                                                                                                                                                                                                                                       |
| dasseine Einschreibsendung                                                                                                                                                                                                                                                                                         |
| Stamp of the office and originating a not suggest 17                                                                                                                                                                                                                                                               |
| Timbre du bureau et provenant de                                                                                                                                                                                                                                                                                   |
| 8 tempel der abile-<br>fernden Postanstalt. und aufgegeben in Kuulleg                                                                                                                                                                                                                                              |
| has been duly delivered the 189 . 7                                                                                                                                                                                                                                                                                |
| a été dûment livré le de la 189                                                                                                                                                                                                                                                                                    |
| Signature (*)                                                                                                                                                                                                                                                                                                      |
| Signature (*)                                                                                                                                                                                                                                                                                                      |
| Unterschrift (*)                                                                                                                                                                                                                                                                                                   |
| of the addressee; of the Chief of the office of delivery: du destinataire: du chef du bureau distributeur                                                                                                                                                                                                          |
| des Empfängers: des Chefs der abliefernden Postanstalt:                                                                                                                                                                                                                                                            |
| Min Emma Bens.                                                                                                                                                                                                                                                                                                     |
| 7 10 10 10 10 10 10 10 10 10 10 10 10 10                                                                                                                                                                                                                                                                           |
| (*) The Beturn the efficient is the product of the regulations of the country of destination allow it, by the Chief of the office of delivery, placed in an envelope, and returned, under registration, by the first mail, to the office of origin of the article to which it relates.                             |
|                                                                                                                                                                                                                                                                                                                    |
| le chef du bureau distributeur, puis être mis sous enveloppe et envoyé, sous recommandation, par le premier<br>courrier, au bureau d'origine de l'objet qu'il concerne.                                                                                                                                            |
| (*) Dieser Buckscholn mas vom Empfänger unterschrieben werden, oder wann die Bestimmungen des<br>Empfangslandes es erlauben, von dem Chef der abliefernden Postanstalt, in einen Briefmmschlag gelegt, und<br>als Einschreibendung mit der ersten Gelegenheit an die absendende Postanstalt der in Frage stehenden |
| Sendung zurückgeschickt werden, 5-2944                                                                                                                                                                                                                                                                             |
|                                                                                                                                                                                                                                                                                                                    |
|                                                                                                                                                                                                                                                                                                                    |