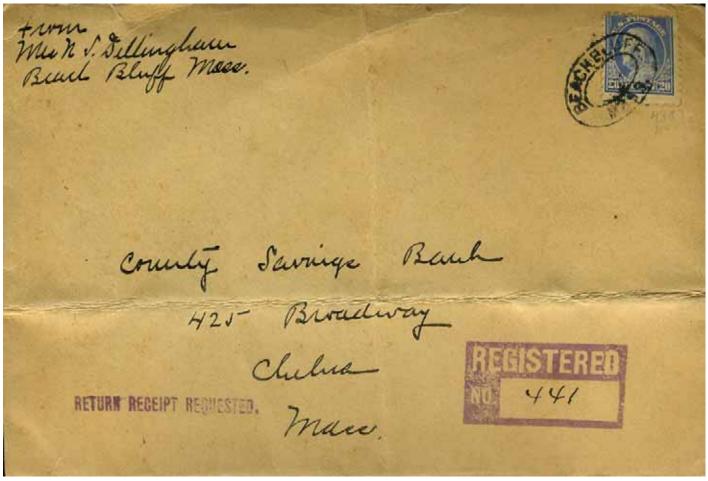

# International avis de réception (AR)

From the inception of the GPU/UPU (1875), the US offered AR service to other founding members of the UPU. Starting in 1879, service was extended to all members of the UPU, as they joined. The US also had treaty arrangements with Switzerland and Germany permitting AR service as early as 1868–69. No pre-UPU international US AR forms are known, and just one to the US is recorded, are three AR covers from the US. The earliest incoming known AR form in the UPU period is 1878. AR service was available as a free option until 1925. All US AR forms required a covering envelope, but not all foreign ones did.