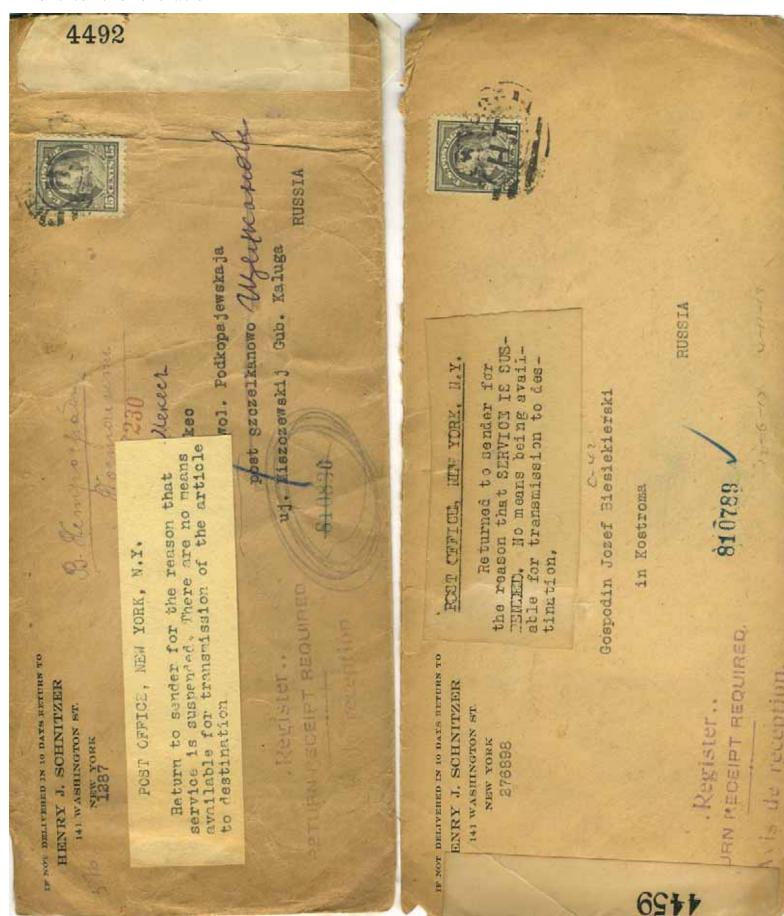

r, March 1914. Rated 10¢ reg'n & 2¢ treaty rate to UK. Crude New York AR hs.



To Germany, British censor, 1916. Rated 10¢ registration and 5¢ UPU rate. A portion of the censor tape has been folded back to reveal the registration stamp. German handstamp (Freigegeben) indicates no duty.





New York—Kristiania (Oslo), British censor, 1916. Rated 10¢ reg'n, double UPU (5¢ first ounce, 3¢ each add'l).



Evanston (IL)—Denmark, US censor, 1917. Single UPU rate. Forwarded within Denmark.



New York—Samara, October 1917—September 1918. **Rated** 10¢ reg'n, 5¢ UPU. Censored New York, Moscow (No. 24). Grey endorsement: letter around too long so is ret'd to sender; in red crayon, the address transliterated to Cyrillic. Pencil on reverse: rec'd damaged & resealed (Moscow). Purple military seal.



Returned to sender two years later, Nov'r, Dec'r 1917. **Rated** as previous. Same sender, different addresses. One made it to Russia (backstamps) & forwarded, but ret'd. Later one held in US. Different NY stickers.





To Croatia within Kingdom of Serbs, Croats, & Slovenians (SHS), 1919. Rated 10¢ reg'n, 5¢ UPU.

To Czechoslovakia, quadruple, 1921. Rated 10¢ reg'n & UPU 5¢ first weight, 3¢ each add'l, overpaid 1¢.

# American office in Shanghai, transiting New York Endorsed on reverse *AR form not received* in UK; duplicate AR form would thus have to be prepared.



US office Shanghai to UK, via New York, quintuple, 1920. Rated 10¢ registration and UPU rate 5¢ first half ounce, 3¢ each additional (cloth envelope). Unoverprinted stamps tied by indistinct oval US Postal Agency Shanghai C