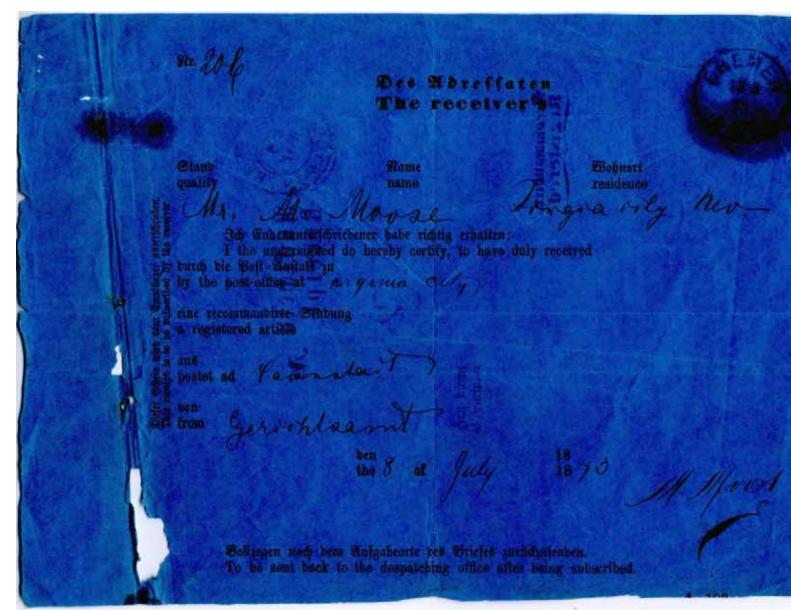

German AR form, Cannstatt (now part of Stuttgart in Württemberg) to Virginia City (NV), 1873. Properly signed; addressed to Mr M Moose, but signed M Moost. Although there are US marks on reverse, form likely returned under cover. Via Bremen and New York (red double circle registered handstamp on reverse). Germany did charge a fee for AR, but evidently it was applied to the registered letter at this time.