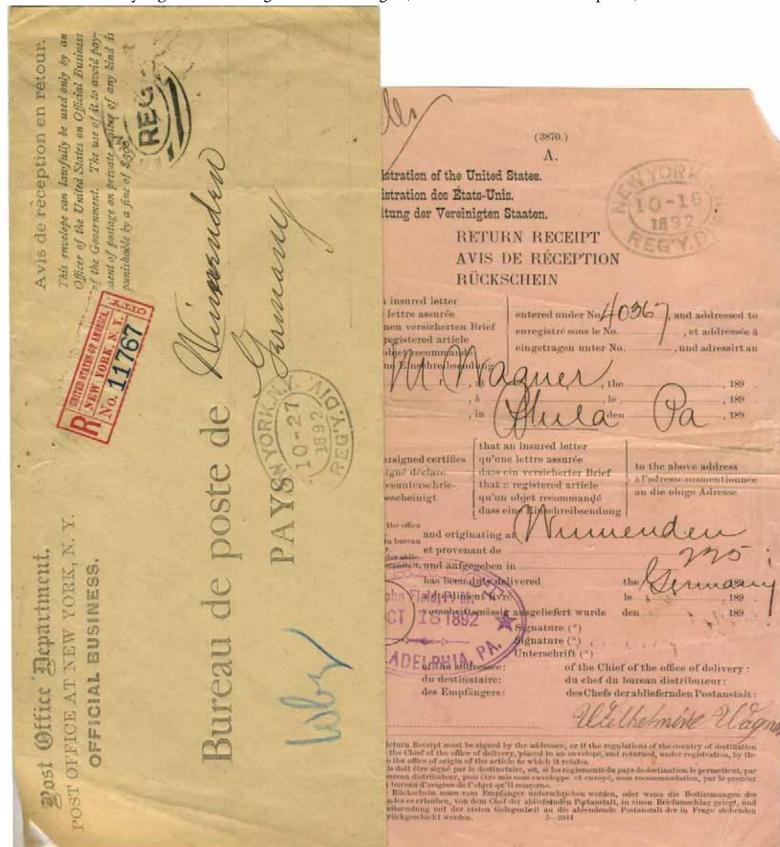

US AR form & covering envelope for registered letter Germany—US, 16 October 1892. The registered letter was addressed to Philadelphia, but the form was prepared at New York (en route to P), and on the way back was placed in the covering envelope for delivery to Germany.