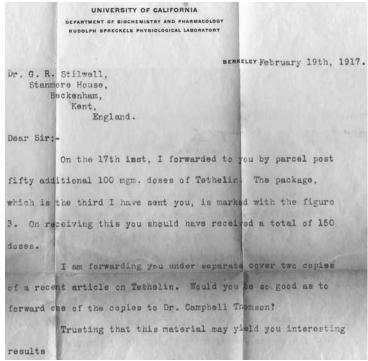

# International avis de réception (AR)

From the inception of the GPU/UPU (1875), the US offered AR service to other founding members of the UPU. Starting in 1879, service was extended to all members of the UPU, as they joined. The US also had treaty arrangements with Switzerland and Germany permitting AR service as early as 1868–69. No pre-UPU international US AR forms are known, and just one to the US is recorded, are three AR covers from the US. The earliest incoming known AR form in the UPU period is 1878. AR service was available as a free option until 1925. All US AR forms required a covering envelope, but not all foreign ones did.