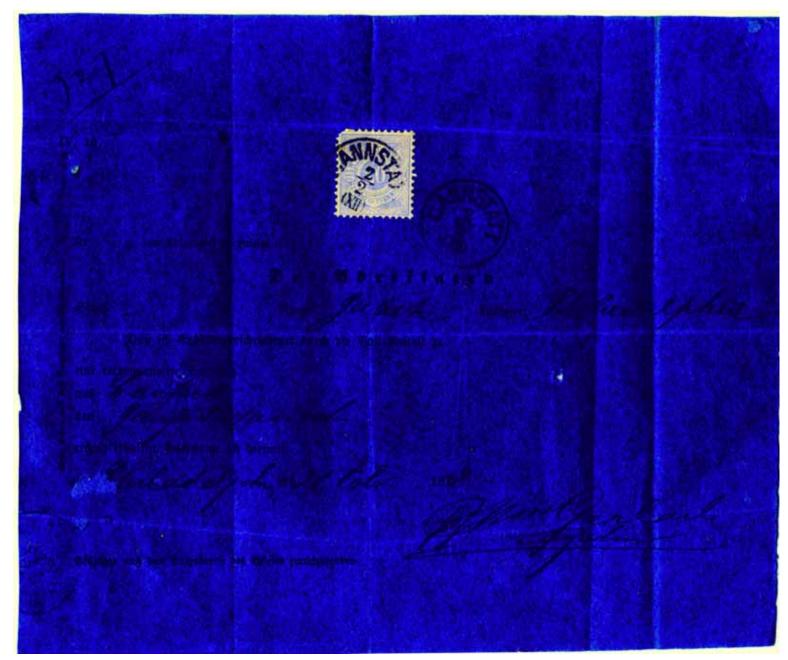

German AR form, Cannstatt (now part of Stuttgart in Württemberg) to Virginia City (NV), 1873. Properly signed; addressed to Mr M Moose, but signed M Moost. Although there are US marks on reverse, form likely returned under cover. Via Bremen and New York (red double circle registered handstamp on reverse). Germany did charge a fee for AR, but evidently it was applied to the registered letter at this time.