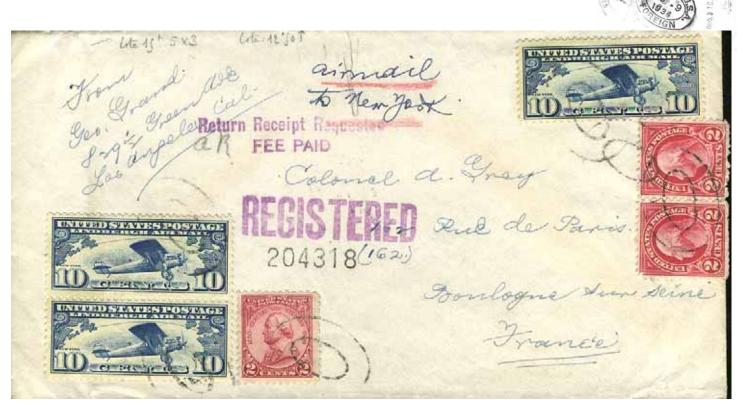

# International avis de réception (AR)

From the inception of the GPU/UPU (1875), the US offered AR service to other founding members of the UPU. Starting in 1879, service was extended to all members of the UPU, as they joined. The US also had treaty arrangements with Switzerland and Germany permitting AR service as early as 1868–69. No pre-UPU international US AR forms are known, and just one to the US is recorded, are three AR covers from the US. The earliest incoming known AR form in the UPU period is 1878. AR service was available as a free option until 1925. All US AR forms required a covering envelope, but not all foreign ones did.