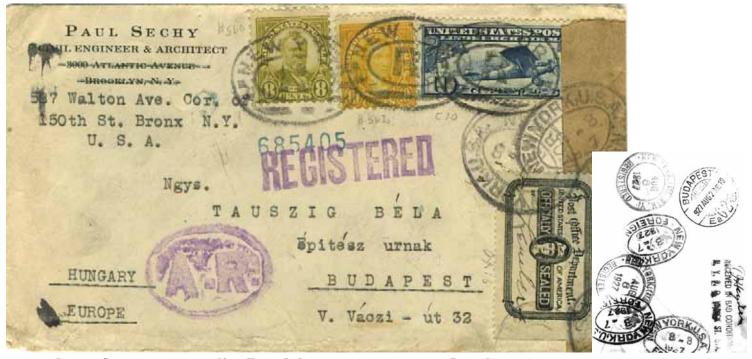

# International avis de réception (AR)

From the inception of the GPU/UPU (1875), the US offered AR service to other founding members of the UPU. Starting in 1879, service was extended to all members of the UPU, as they joined. The US also had treaty arrangements with Switzerland and Germany permitting AR service as early as 1868–69. No pre-UPU international US AR forms are known, and just one to the US is recorded, are three AR covers from the US. The earliest incoming known AR form in the UPU period is 1878. AR service was available as a free option until 1925. All US AR forms required a covering envelope, but not all foreign ones did.