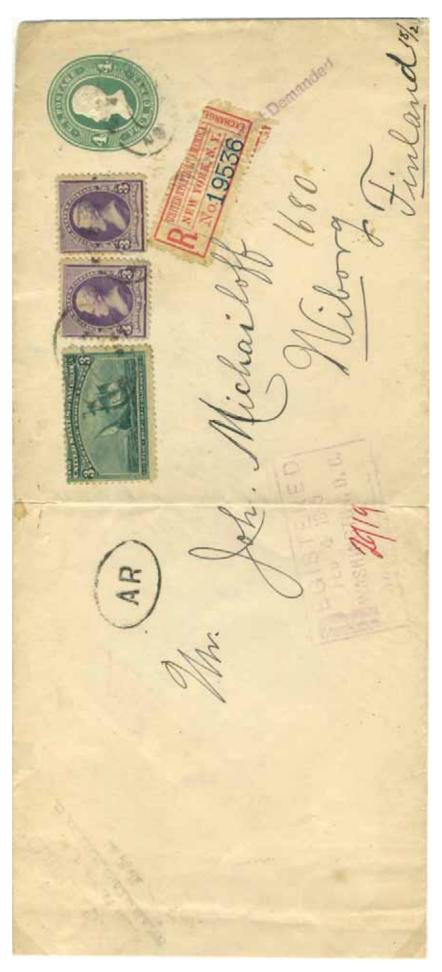

#### Treaty of Vienna period; registered letter from US to Canada

Canadian AR form required by treaty; however, evidence (about seven other US—Canada AR forms, and one Canada—US AR form in the Vienna period) suggests there was an agreement between Canada & US to prepare the forms in the country of origin. This one was prepared at the exchange point.