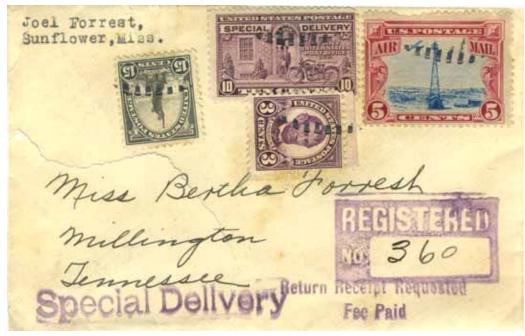

# International avis de réception (AR)

From the inception of the GPU/UPU (1875), the US offered AR service to other founding members of the UPU. Starting in 1879, service was extended to all members of the UPU, as they joined. The US also had treaty arrangements with Switzerland and Germany permitting AR service as early as 1868–69. No pre-UPU international US AR forms are known, and just one to the US is recorded, are three AR covers from the US. The earliest incoming known AR form in the UPU period is 1878. AR service was available as a free option until 1925. All US AR forms required a covering envelope, but not all foreign ones did.