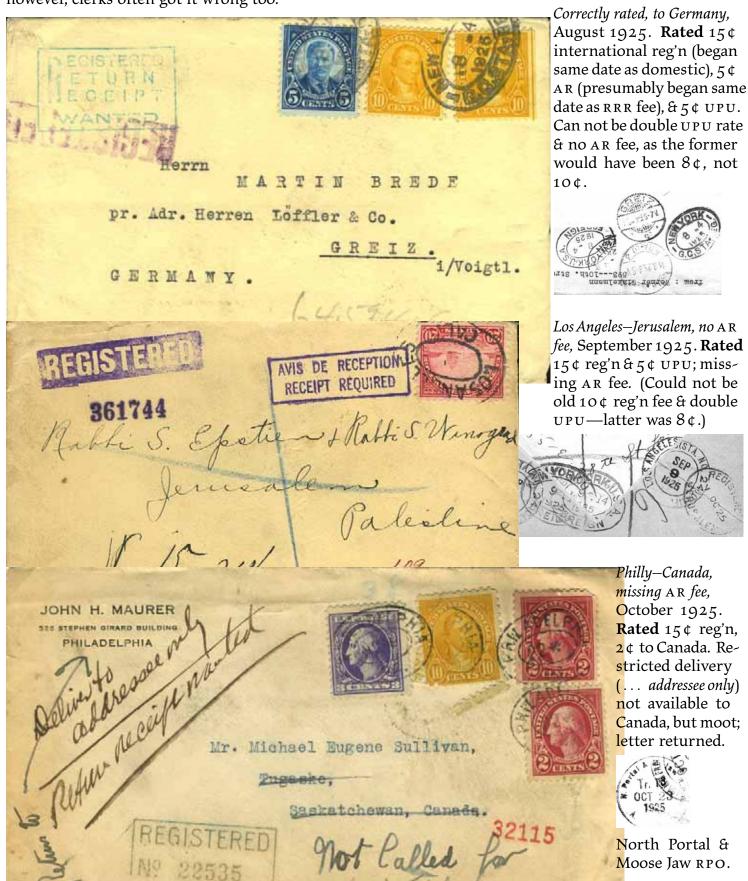

h additional (cloth envelope). Unoverprinted stamps tied by indistinct oval US Postal Agency Shanghai China RD, on reverse dated 3 July (date ship sailed).

Per Empress of Russia, arrived Vancouver 19 July, New York 26 July, London 7 August. Ex-Unwin.



AR form not received (signature illegible) in UK (rare). A duplicate form would have had to have been prepared there.

# AR becomes chargeable (1925)

eliver to addressee only

[WB] gives *domestic* rate changes on 15 April 1925 for reg'n (10¢  $\mapsto$  15¢), and for AR (RRR) (0¢  $\mapsto$  3¢). To foreign destinations, the corresponding rate changes are given 6½ months later, on 1 December 1925 (reg'n 15¢, and AR 5¢). The the latter date is wrong, according to covers in the intermediate period; however, clerks often got it wrong too.





Chicago—Hong Kong, 1928. Rated 15¢ registration, 5¢ AR fee, and UPU rate 5¢.



Boston-Canton, 1930. Rated as above. Sunchong datestamp.



Atlanta—Bahamas, 1927. **Rated** 15¢ reg'n, 5¢ AR fee, and double treaty rate, 2¢.

St Louis-Venezuela, forwarded to Germany, 1938. **Rated** 15¢ reg'n, 5¢ AR, & UPU 5¢.



Medford (MA)—Cairo, 1931. Rated 15¢ registration, 5¢ ARfee, and UPU rate 5¢, overpaid 1¢. With old-fashioned Return receipt demanded handstamp.



Pittsburgh—Cameroun, forwarded twice, 1936. Rated as above. 42 days transit to Kribi, via New York, Sangmelima, & Lolodorf.

## AR with airmail

Early international airmail rates were complicated, and very often confused clerks (not to mention later philatelists). Rates given in this section are not guaranteed to be correct!



Sesqui