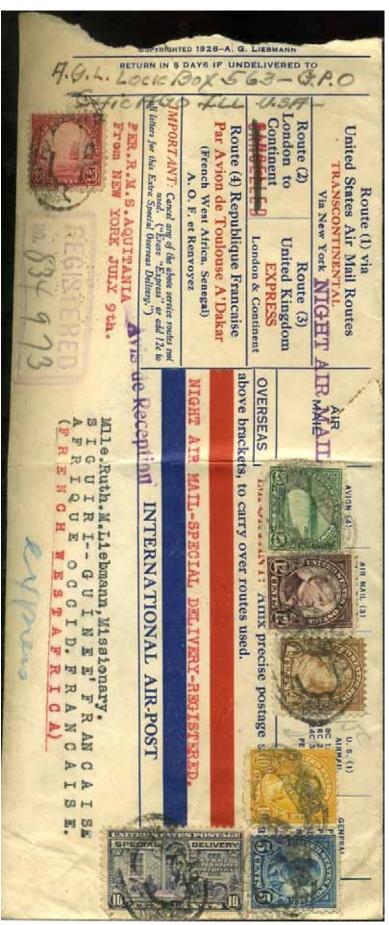

# International avis de réception (AR)

From the inception of the GPU/UPU (1875), the US offered AR service to other founding members of the UPU. Starting in 1879, service was extended to all members of the UPU, as they joined. The US also had treaty arrangements with Switzerland and Germany permitting AR service as early as 1868–69. No pre-UPU international US AR forms are known, and just one to the US is recorded, are three AR covers from the US. The earliest incoming known AR form in the UPU period is 1878. AR service was available as a free option until 1925. All US AR forms required a covering envelope, but not all foreign ones did.