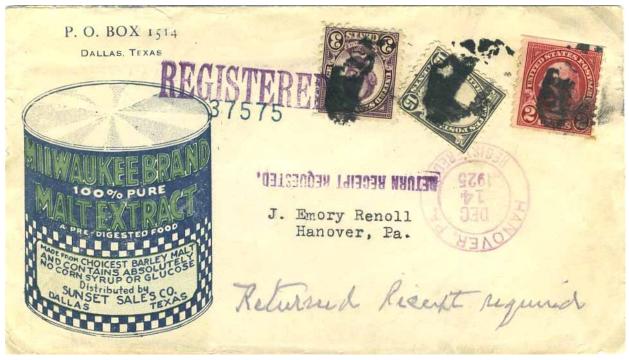

# International avis de réception (AR)

From the inception of the GPU/UPU (1875), the US offered AR service to other founding members of the UPU. Starting in 1879, service was extended to all members of the UPU, as they joined. The US also had treaty arrangements with Switzerland and Germany permitting AR service as early as 1868–69. No pre-UPU international US AR forms are known, and just one to the US is recorded, are three AR covers from the US. The earliest incoming known AR form in the UPU period is 1878. AR service was available as a free option until 1925. All US AR forms required a covering envelope, but not all foreign ones did.