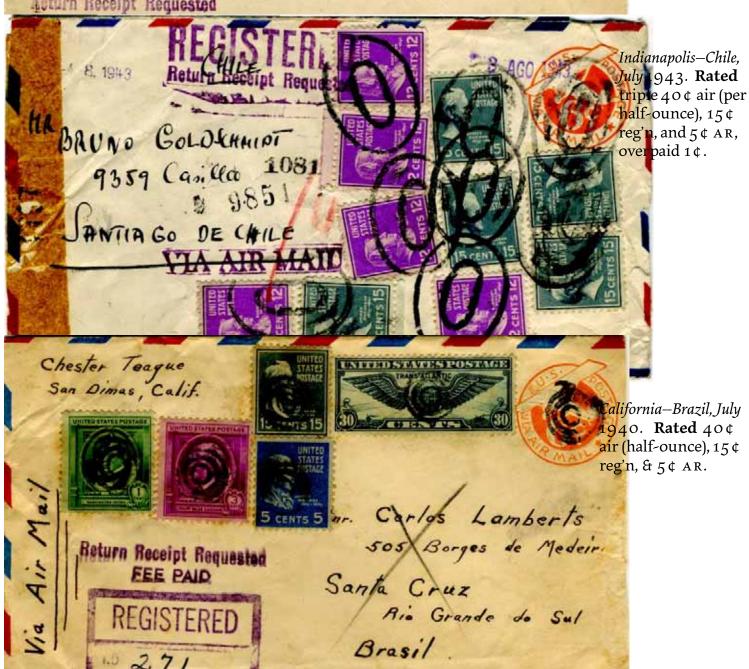

isco next day, at Hong Kong over two weeks later, and at Saigon a further week later.



# Air to Panama & Bermuda, 1939 & 1938



Cincinnati—Cristobal, air all the way, then Cristobal—Colon—Cristobal, July 1939. **Rated** 15¢ reg'n, 5¢ AR, & 15¢ combined air mail to Panama (in effect 1 December 1937), via Miami—Cristobal.



Flushing (NY)—Bermuda, airmail all the way, June 1938. **Rated** 15¢ registration, 5¢ AR, & 10¢ air rate to Bermuda (from February 1938).





Par Avion By Air Mail FORM SATE



# VIA AIR MAIL

AIR MAIL -- REGISTERED. RETURN RECEIPT WANTED.

New Jersey—British Guiana, July 1935. Rated 30¢ air (per half-ounce, in effect 1930-1945), 15¢ reg'n, & 5¢ AR.

Commissioner of Lands and Mines. Georgetown, Demerara. British Guiana.

# REGISTERED

3567

Return Receipt Requested



# Transatlantic airmail (1939)

Transatlantic airmail became available, and the all-inclusive fee was 30¢ per half ounce, initiated 23 May 1939. As a result, a single weight airmail registered cover with AR to Europe cost exactly 50¢.



New York-Netherlands, July 1939. Rated as explained.



California-Germany, April 1940. Rated as explained. No Nazi censorship, possibly because of address.





NY-Lisbon, with card & receipt, November 1939. Rated 15¢ reg'n, 5¢ AR, & 30¢ transatlantic airmail. Typescript "Deliver to addressee only" (restricted delivery) struck through; this service available only domestically. WWII had begun, but US & Portugal were neutral.



US (international) AR card, dull brown. Still attached to envelope by two staples.

| COCEMC