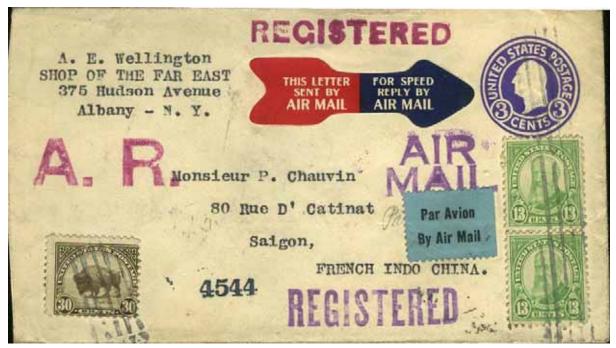

# International avis de réception (AR)

From the inception of the GPU/UPU (1875), the US offered AR service to other founding members of the UPU. Starting in 1879, service was extended to all members of the UPU, as they joined. The US also had treaty arrangements with Switzerland and Germany permitting AR service as early as 1868–69. No pre-UPU international US AR forms are known, and just one to the US is recorded, are three AR covers from the US. The earliest incoming known AR form in the UPU period is 1878. AR service was available as a free option until 1925. All US AR forms required a covering envelope, but not all foreign ones did.