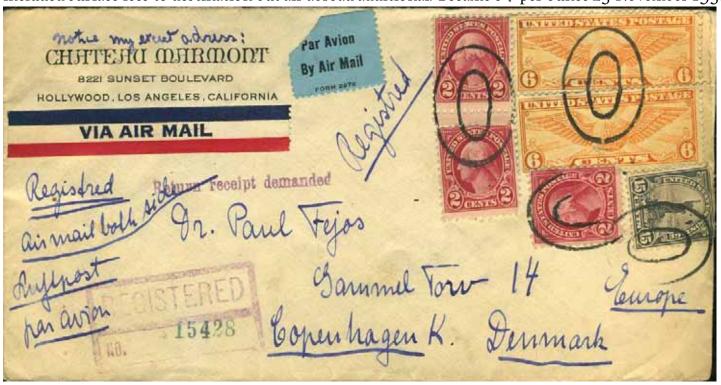

# International avis de réception (AR)

From the inception of the GPU/UPU (1875), the US offered AR service to other founding members of the UPU. Starting in 1879, service was extended to all members of the UPU, as they joined. The US also had treaty arrangements with Switzerland and Germany permitting AR service as early as 1868–69. No pre-UPU international US AR forms are known, and just one to the US is recorded, are three AR covers from the US. The earliest incoming known AR form in the UPU period is 1878. AR service was available as a free option until 1925. All US AR forms required a covering envelope, but not all foreign ones did.