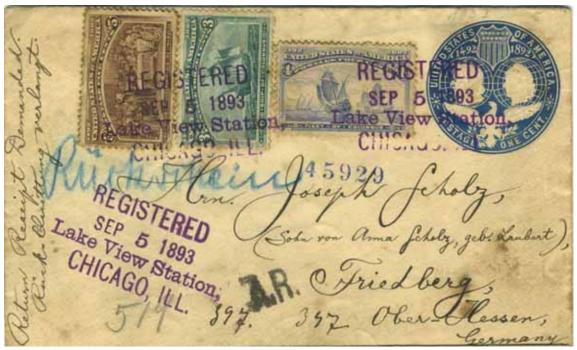

# International avis de réception (AR)

From the inception of the GPU/UPU (1875), the US offered AR service to other founding members of the UPU. Starting in 1879, service was extended to all members of the UPU, as they joined. The US also had treaty arrangements with Switzerland and Germany permitting AR service as early as 1868–69. No pre-UPU international US AR forms are known, and just one to the US is recorded, are three AR covers from the US. The earliest incoming known AR form in the UPU period is 1878. AR service was available as a free option until 1925. All US AR forms required a covering envelope, but not all foreign ones did.

# AR forms & covering envelopes

Earliest AR form to the US, and only one in the pre-UPU period. An 1868 treaty, effective 1869, between the US and North German Union implemented AR service and required bilingual (German-English) AR forms. Somewhat primitive English on this form. No pre-UPU US international AR forms are known.