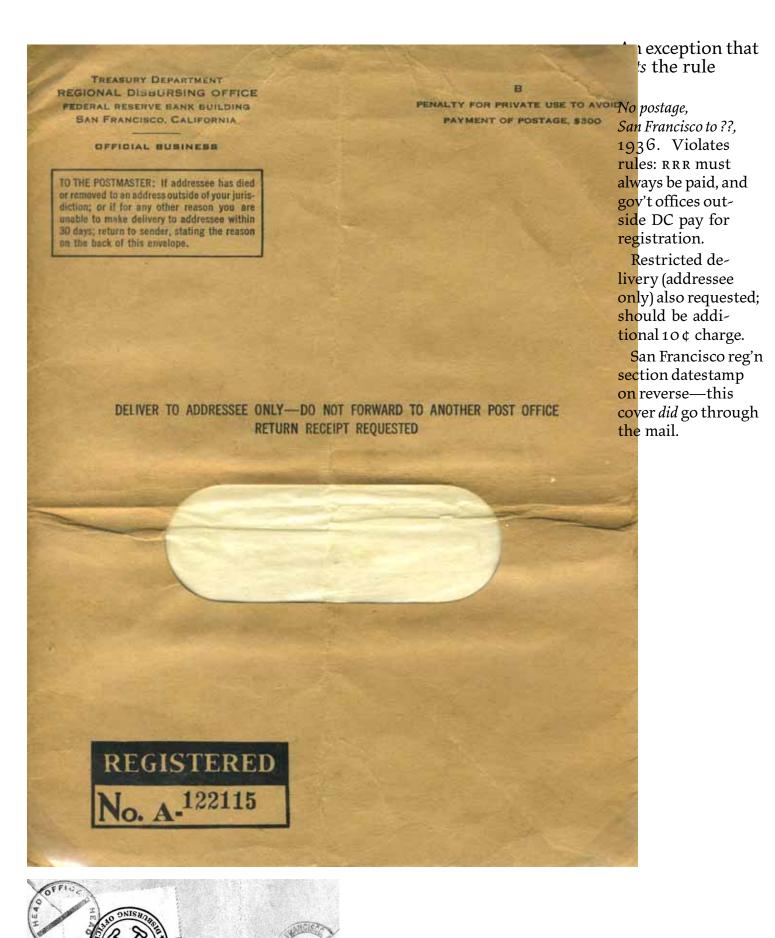

*Estonia*, 1940. **Rated** as above. No censorship. Weird mixed language handstamp, French *avis* with Spanish *recepcion* (and the usual expression in Spanish is *aviso de recibo*).



NY-France, held for a year and returned, August 1940-September 1941. **Rated** 15¢ reg'n, 5¢ AR, and 30¢ transatlantic airmail, paid by meter (unusual on AR covers). Purple Ne peutêtre acheminée/zone occupée, and red hs Rélations postales interrompues. No censorship.



New York double oval 23 June 1941 & Church Street (New York) double oval, dated 3 September 1941. FIRST NOTICE refers to delivery back to the sender.



Beach Bluff-Chelsea (MA), 1916. Single 20¢ Franklin (perf 10, issued 1914-15) paying 10¢ registration fee and quintuple 2¢ per ounce domestic rate. Heavy card envelope. Same day service.







Improperly *not* forwarded to Canada Although neither restricted delivery nor showing address would apply in Canada, the cover should have been forwarded as an AR cover, with no extra charges applied.

Cannot be fwded to Canada, 1949. Mailed from Boston to New Hampshire, then to have been forwarded to New Brunswick, but detoured back to sender at Bangor (ME).

Rated (domestic; effective 1 January 1949) 25¢ registration, 4¢ RRR, 27¢ showing address, 20¢ restricted delivery, and triple 3¢ domestic (totalling 85¢).



## One stamp per service

When each service is paid exactly by one stamp (that is, one stamp pays the registration fee, another pays airmail, etc), we refer to it as *one stamp per service*. Ideally, if special purpose stamps (for airmail or special delivery, for example) ex