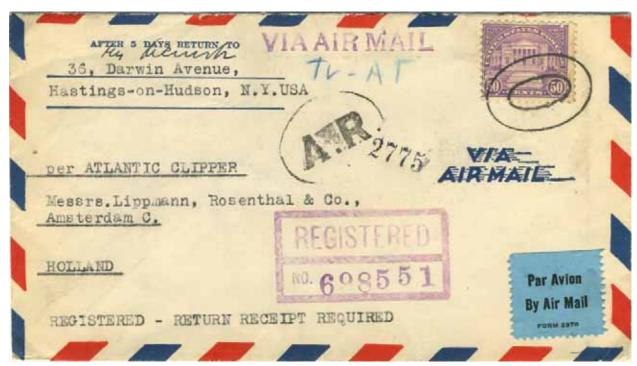

R, & 15¢ combined air mail to Panama (in effect 1 December 1937), via Miami—Cristobal.



Flushing (NY)—Bermuda, airmail all the way, June 1938. **Rated** 15¢ registration, 5¢ AR, & 10¢ air rate to Bermuda (from February 1938).





Par Avion By Air Mail FORM SATE



# VIA AIR MAIL

AIR MAIL -- REGISTERED. RETURN RECEIPT WANTED.

New Jersey—British Guiana, July 1935. Rated 30¢ air (per half-ounce, in effect 1930-1945), 15¢ reg'n, & 5¢ AR.

Commissioner of Lands and Mines. Georgetown, Demerara. British Guiana.

# REGISTERED

3567

Return Receipt Requested



# Transatlantic airmail (1939)

Transatlantic airmail became available, and the all-inclusive fee was 30¢ per half ounce, initiated 23 May 1939. As a result, a single weight airmail registered cover with AR to Europe cost exactly 50¢.



New York-Netherlands, July 1939. Rated as explained.



California-Germany, April 1940. Rated as explained. No Nazi censorship, possibly because of address.





NY-Lisbon, with card & receipt, November 1939. Rated 15¢ reg'n, 5¢ AR, & 30¢ transatlantic airmail. Typescript "Deliver to addressee only" (restricted delivery) struck through; this service available only domestically. WWII had begun, but US & Portugal were neutral.



US (international) AR card, dull brown. Still attached to envelope by two staples.

| COCEMC