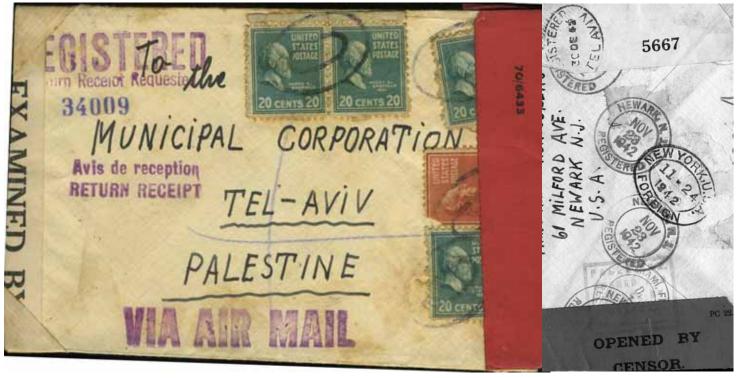

# International avis de réception (AR)

From the inception of the GPU/UPU (1875), the US offered AR service to other founding members of the UPU. Starting in 1879, service was extended to all members of the UPU, as they joined. The US also had treaty arrangements with Switzerland and Germany permitting AR service as early as 1868–69. No pre-UPU international US AR forms are known, and just one to the US is recorded, are three AR covers from the US. The earliest incoming known AR form in the UPU period is 1878. AR service was available as a free option until 1925. All US AR forms required a covering envelope, but not all foreign ones did.