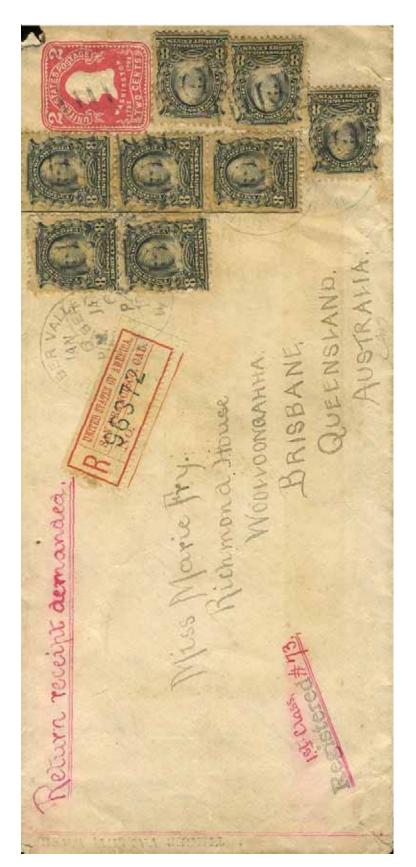

e with handstamp applied at Eagle Pass (fewer than five examples known), the cross-border point.

Interesting AR handstamp with city and country incorporated.









Pittsburg—Nagy-Bittse, double rate, 1902.

Rated 8¢ registration & double UPU, 5¢ per half ounce.

### RETURN RECEIPT REQUESTED. RETOUR RECEPISS VERLANGT.

Second line reads RETOUR RECEPISS VERLANGT (second word missing final *e*).



Lower New York dater is bright pink.

#### Printed matter, samples, or commercial papers

Although handstamped THIRD CLASS MATTER, the latter did not exist for international mail from the US; instead it was covered by the categories in the title.



Printed matter to Hamburg, 1903. [very large piece] Rated 8¢ registration plus sextuple 1¢ per two ounces(!).

### Octodectuple rate to Australia



Timber Valley (WA) to Brisbane, 66¢ postage, 1910. Rated 18× UPU rate (5¢ first ounce, 3¢ each additional) plus 10¢ registration.

No paper envelope could take such a weight; it must have been attached to a larger parcel, attached by the flap. After being detached, the envelope was sealed, covering a bit of the Brisbane backstamp.

San Francisco registration etiquette. Timber Valley post office open only 11 years.



#### Free mail abroad

An 1888 treaty between Canada and the US permitted mail that travelled free within the US to continue without additional charge in Canada, and vice versa.



Bismarck (ND)—dinky Alberta town, returned to sender, 1912. **Rated** 10¢ registration and no postage (mailed from a government office). Standard (for the Department of the Interior) handstamp Rec