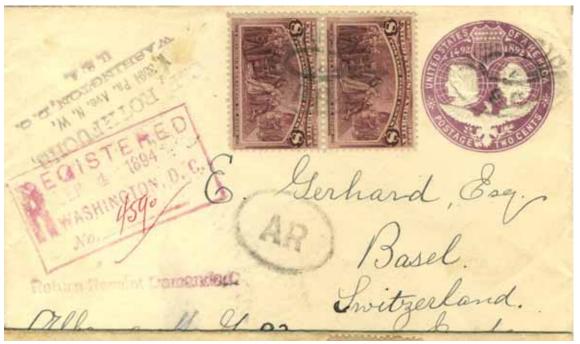

# International avis de réception (AR)

From the inception of the GPU/UPU (1875), the US offered AR service to other founding members of the UPU. Starting in 1879, service was extended to all members of the UPU, as they joined. The US also had treaty arrangements with Switzerland and Germany permitting AR service as early as 1868–69. No pre-UPU international US AR forms are known, and just one to the US is recorded, are three AR covers from the US. The earliest incoming known AR form in the UPU period is 1878. AR service was available as a free option until 1925. All US AR forms required a covering envelope, but not all foreign ones did.