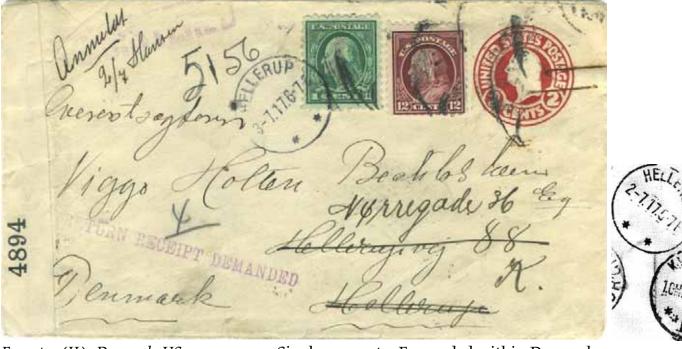

only* on reverse. The latter was not always strictly followed.



Denver—Saxony, May 1909. Rated 8¢ registration and special 2¢ rate; this combined rate was only possible for ten months.



After the registration rate changed, 1911. **Rated** 10¢ registration and special 2¢ rate.

Issued 1911–13 but never demonetized. It could be used only to pay the registration fee.



To UK, ret'd to sender, March 1914. Rated 10¢ reg'n & 2¢ treaty rate to UK. Crude New York AR hs.



To Germany, British censor, 1916. Rated 10¢ registration and 5¢ UPU rate. A portion of the censor tape has been folded back to reveal the registration stamp. German handstamp (Freigegeben) indicates no duty.





New York—Kristiania (Oslo), British censor, 1916. Rated 10¢ reg'n, double UPU (5¢ first ounce, 3¢ each add'l).



Evanston (IL)—Denmark, US censor, 1917. Single UPU rate. Forwarded within Denmark.



New York—Samara, October 1917—September 1918. **Rated** 10¢ reg'n, 5¢ UPU. Censored New York, Moscow (No. 24). Grey endorsement: letter around too long so is ret'd to sender; in red crayon, the address transliterated to Cyrillic. Pencil on reverse: rec'd damaged & resealed (Moscow). Purple military seal.



Returned to sender two years later, Nov'r, Dec'r 1917. **Rated** as previous. Same sender, different addresses. One made it to Russia (backstamps) & forwarded, but ret'd. Later one held in US. Different NY stickers.





To Croatia within Kingdom of Serbs, Croats, & Slovenians (SHS), 1919. Rated 10¢ reg'n, 5¢ UPU.

To Czechoslovakia, quadruple, 1921. Rated 10¢ reg'n & UPU 5¢ first weight, 3¢ each add