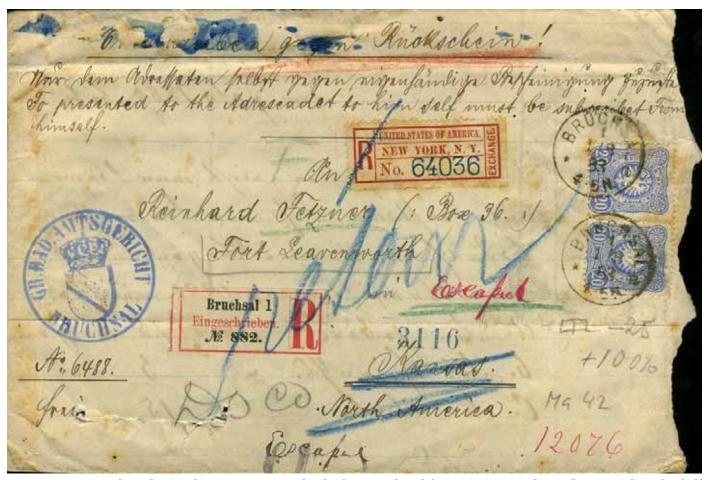

# Treaty of Vienna period, form for letter *to* US Form prepared at port of entry, New York.

| 115                                                                                                                                                                                                                                                                                                                |
|--------------------------------------------------------------------------------------------------------------------------------------------------------------------------------------------------------------------------------------------------------------------------------------------------------------------|
| 8870.                                                                                                                                                                                                                                                                                                              |
| A. ORKAZ                                                                                                                                                                                                                                                                                                           |
| Administration of the United States.                                                                                                                                                                                                                                                                               |
| Administration des États-Unis.                                                                                                                                                                                                                                                                                     |
| Verwaltung der Vereinigten Staaten.                                                                                                                                                                                                                                                                                |
| RETURN RECEIPT                                                                                                                                                                                                                                                                                                     |
| AVIS DE RÉCEPTION                                                                                                                                                                                                                                                                                                  |
| RÜCKSCHEIN//233,                                                                                                                                                                                                                                                                                                   |
| for an insured letter //233.                                                                                                                                                                                                                                                                                       |
| d'une lettre assurée entered under No. and addressed to                                                                                                                                                                                                                                                            |
| für einen versicherten Brief enregistré sous le No. , et adressée à                                                                                                                                                                                                                                                |
| d'un objet recommandé eingetragen unter No. , und adressirt an                                                                                                                                                                                                                                                     |
| für eine Einechreibsendung                                                                                                                                                                                                                                                                                         |
| M Curica Hance , 189.                                                                                                                                                                                                                                                                                              |
| M in dem 189 .                                                                                                                                                                                                                                                                                                     |
| M in trescolection 189.                                                                                                                                                                                                                                                                                            |
| [that an insured letter ]                                                                                                                                                                                                                                                                                          |
| The undersigned certifies qu'une lettre assurée to the above address                                                                                                                                                                                                                                               |
| Le soussigné déclare dass ein versicherter Brief Der Endesunterschrie- that a registered article à l'adresse susmentionnée                                                                                                                                                                                         |
| bene bescheinigt qu'un objet recommandé an die obige Adresse                                                                                                                                                                                                                                                       |
| dasseine Einschreibsendung                                                                                                                                                                                                                                                                                         |
| Stamp of the office and originating a not suggest 17                                                                                                                                                                                                                                                               |
| Timbre du bureau et provenant de                                                                                                                                                                                                                                                                                   |
| 8 tempel der abile-<br>fernden Postanstalt. und aufgegeben in Kuulleg                                                                                                                                                                                                                                              |
| has been duly delivered the 189 . 7                                                                                                                                                                                                                                                                                |
| a été dûment livré le de la 189                                                                                                                                                                                                                                                                                    |
| Signature (*)                                                                                                                                                                                                                                                                                                      |
| Signature (*)                                                                                                                                                                                                                                                                                                      |
| Unterschrift (*)                                                                                                                                                                                                                                                                                                   |
| of the addressee; of the Chief of the office of delivery: du destinataire: du chef du bureau distributeur                                                                                                                                                                                                          |
| des Empfängers: des Chefs der abliefernden Postanstalt:                                                                                                                                                                                                                                                            |
| Min Emma Bens.                                                                                                                                                                                                                                                                                                     |
| 7 10 10 10 10 10 10 10 10 10 10 10 10 10                                                                                                                                                                                                                                                                           |
| (*) The Beturn the efficient is the product of the regulations of the country of destination allow it, by the Chief of the office of delivery, placed in an envelope, and returned, under registration, by the first mail, to the office of origin of the article to which it relates.                             |
|                                                                                                                                                                                                                                                                                                                    |
| le chef du bureau distributeur, puis être mis sous enveloppe et envoyé, sous recommandation, par le premier<br>courrier, au bureau d'origine de l'objet qu'il concerne.                                                                                                                                            |
| (*) Dieser Buckscholn mas vom Empfänger unterschrieben werden, oder wann die Bestimmungen des<br>Empfangslandes es erlauben, von dem Chef der abliefernden Postanstalt, in einen Briefmmschlag gelegt, und<br>als Einschreibendung mit der ersten Gelegenheit an die absendende Postanstalt der in Frage stehenden |
| Sendung zurückgeschickt werden, 5-2944                                                                                                                                                                                                                                                                             |
|                                                                                                                                                                                                                                                                                                                    |
|                                                                                                                                                                                                                                                                                                                    |

US AR form, 1898. Refers to letter from Trossingen (Germany) to Pierce City (OH).