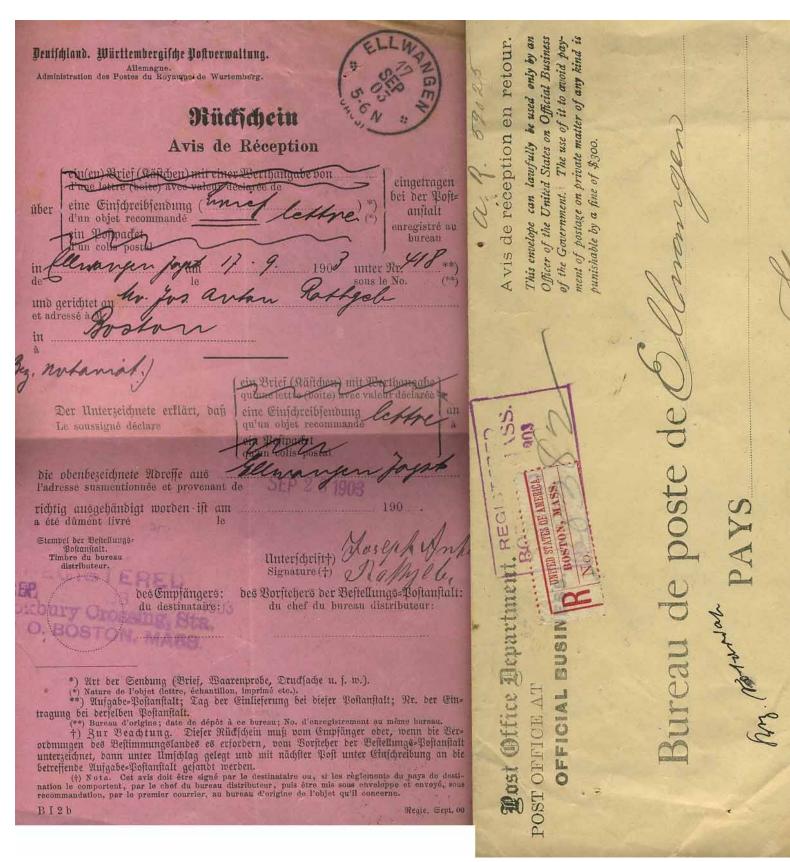

#### Treaty of Vienna (1892-1898)

In effect 1 July 1892–31 December 1898; AR forms prepared in country of *destination* of reg'd letter. Forms returned by reg'd mail until 1908. Before ca 1921, mailed to the office of despatch, not to sender.

US AR form & covering envelope for registered letter Germany—US, 16 October 1892. The registered letter was addressed to Philadelphia, but the form was prepared at New York (en route to P), and on the way back was placed in the covering envelope for delivery to Germany.