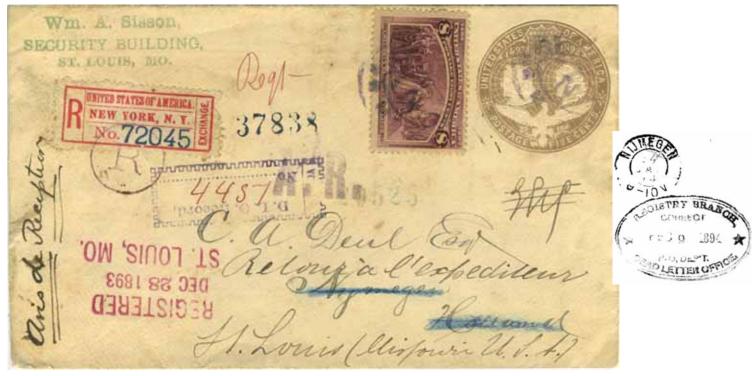

#### Treaty of Vienna (1892-1898)

In effect 1 July 1892–31 December 1898; AR forms prepared in country of *destination* of reg'd letter. Forms returned by reg'd mail until 1908. Before ca 1921, mailed to the office of despatch, not to sender.

US AR form & covering envelope for registered letter Germany—US, 16 October 1892. The registered letter was addressed to Philadelphia, but the form was prepared at New York (en route to P), and on the way back was placed in the covering envelope for delivery to Germany.