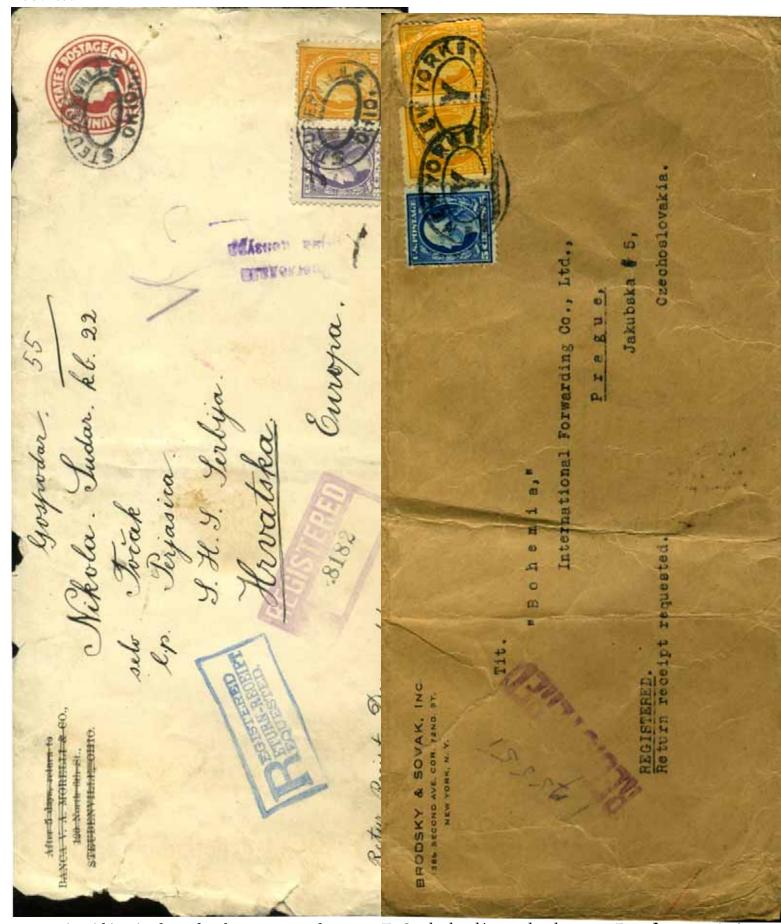

# International avis de réception (AR)

From the inception of the GPU/UPU (1875), the US offered AR service to other founding members of the UPU. Starting in 1879, service was extended to all members of the UPU, as they joined. The US also had treaty arrangements with Switzerland and Germany permitting AR service as early as 1868–69. No pre-UPU international US AR forms are known, and just one to the US is recorded, are three AR covers from the US. The earliest incoming known AR form in the UPU period is 1878. AR service was available as a free option until 1925. All US AR forms required a covering envelope, but not all foreign ones did.