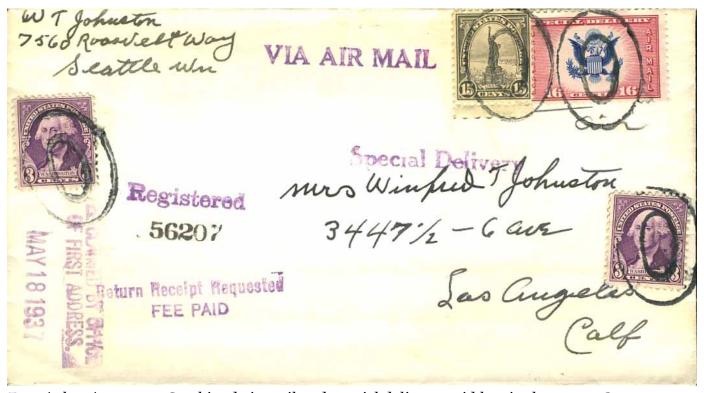

# International avis de réception (AR)

From the inception of the GPU/UPU (1875), the US offered AR service to other founding members of the UPU. Starting in 1879, service was extended to all members of the UPU, as they joined. The US also had treaty arrangements with Switzerland and Germany permitting AR service as early as 1868–69. No pre-UPU international US AR forms are known, and just one to the US is recorded, are three AR covers from the US. The earliest incoming known AR form in the UPU period is 1878. AR service was available as a free option until 1925. All US AR forms required a covering envelope, but not all foreign ones did.