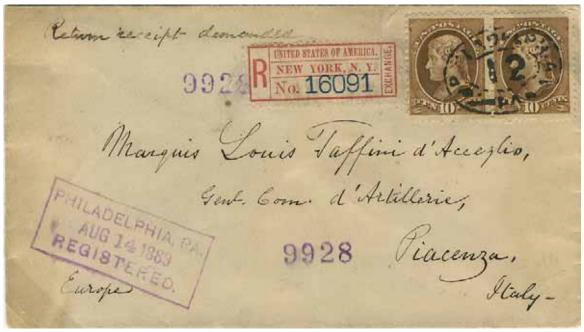

# International avis de réception (AR)

From the inception of the GPU/UPU (1875), the US offered AR service to other founding members of the UPU. Starting in 1879, service was extended to all members of the UPU, as they joined. The US also had treaty arrangements with Switzerland and Germany permitting AR service as early as 1868–69. No pre-UPU international US AR forms are known, and just one to the US is recorded, are three AR covers from the US. The earliest incoming known AR form in the UPU period is 1878. AR service was available as a free option until 1925. All US AR forms required a covering envelope, but not all foreign ones did.

# AR forms & covering envelopes

Earliest AR form to the US, and only one in the pre-UPU period. An 1868 treaty, effective 1869, between the US and North German Union implemented AR service and required bilingual (German-English) AR forms. Somewhat primitive English on this form. No pre-UPU US international AR forms are known.