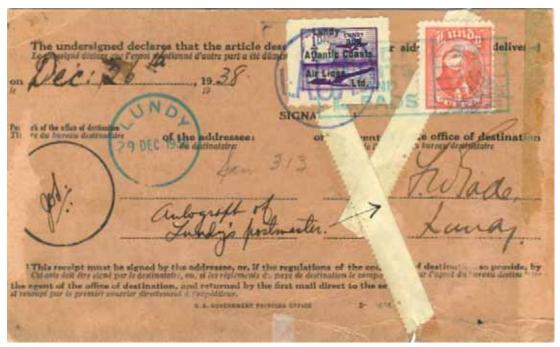

|

New Zealand, 1945. Alabama military base, properly signed & returned from Christchurch.

Unusually, with NZ registration handstamp (unlikely that the card was sent by registered mail).

#### AR on insured parcels abroad

Insured (rather than registered) mail admitted AR service; however, very little insured mail to foreign destinations is known (available to UK from 1924 to the outbreak of WW II), and aside from this card, there are no recorded examples showing US international insured AR service. It is also remarkable in other respects.



To Lundy for an insured parcel, mishandled by two postmasters on its return, 1938–39. Referring to parcel #1 and with the text, **Registered** article struck through and replaced by *Ins* (insured), this AR card was for a parcel with \$75 insurance (likely containing covers sent to Lundy for servicing by the PM; Stanard was a stamp dealer).

It arrived torn, so was repaired with selvedge by Gade (Lundy PM), who mistakenly applied two Lundy stamps (half-puffin = half-penny and a half-penny stamp) covering the postcard rate. The Devon PM applied the equivalent in real postage (again, unnececessarily), 1d, the UK international postcard rate [not the AR fee, which was  $2\frac{1}{2}$  d].

Confusion likely resulted because for British AR cards, the fee is paid in stamps on the card (rather t