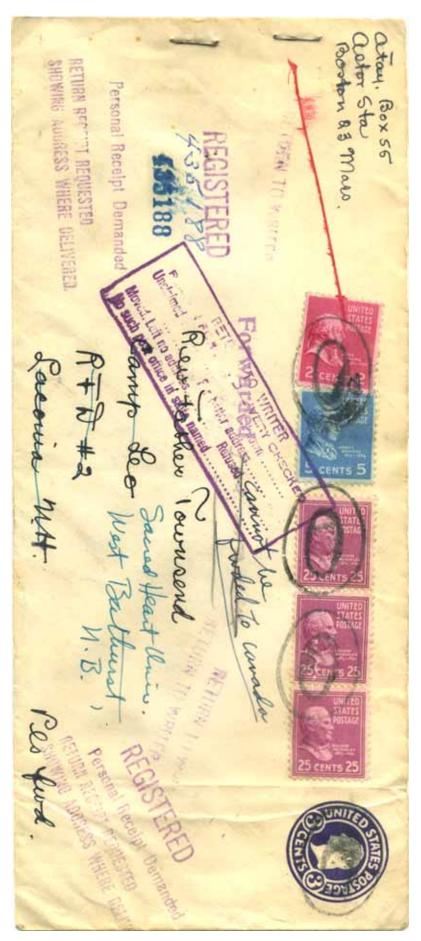

stonia*, 1940. **Rated** as above. No censorship. Weird mixed language handstamp, French *avis* with Spanish *recepcion* (and the usual expression in Spanish is *aviso de recibo*).



NY-France, held for a year and returned, August 1940-September 1941. **Rated** 15¢ reg'n, 5¢ AR, and 30¢ transatlantic airmail, paid by meter (unusual on AR covers). Purple Ne peutêtre acheminée/zone occupée, and red hs Rélations postales interrompues. No censorship.



New York double oval 23 June 1941 & Church Street (New York) double oval, dated 3 September 1941. FIRST NOTICE refers to delivery back to the sender.



Beach Bluff-Chelsea (MA), 1916. Single 20¢ Franklin (perf 10, issued 1914-15) paying 10¢ registration fee and quintuple 2¢ per ounce domestic rate. Heavy card envelope. Same day service.







Improperly *not* forwarded to Canada Although neither restricted delivery nor showing address would apply in Canada, the cover should have been forwarded as an AR cover, with no extra charges applied.

Cannot be fwded to Canada, 1949. Mailed from Boston to New Hampshire, then to have been forwarded to New Brunswick, but detoured back to sender at Bangor (ME).

Rated (domestic; effective 1 January 1949) 25¢ registration, 4¢ RRR, 27¢ showing address, 20¢ restricted delivery, and triple 3¢ domestic (totalling 85¢).



## One stamp per service

When each service is paid exactly by one stamp (that is, one stamp pays the registration fee, another pays airmail, etc), we refer to it as *one stamp per service*. Ideally, if special purpose stamps (for airmail or special delivery, for example) exis