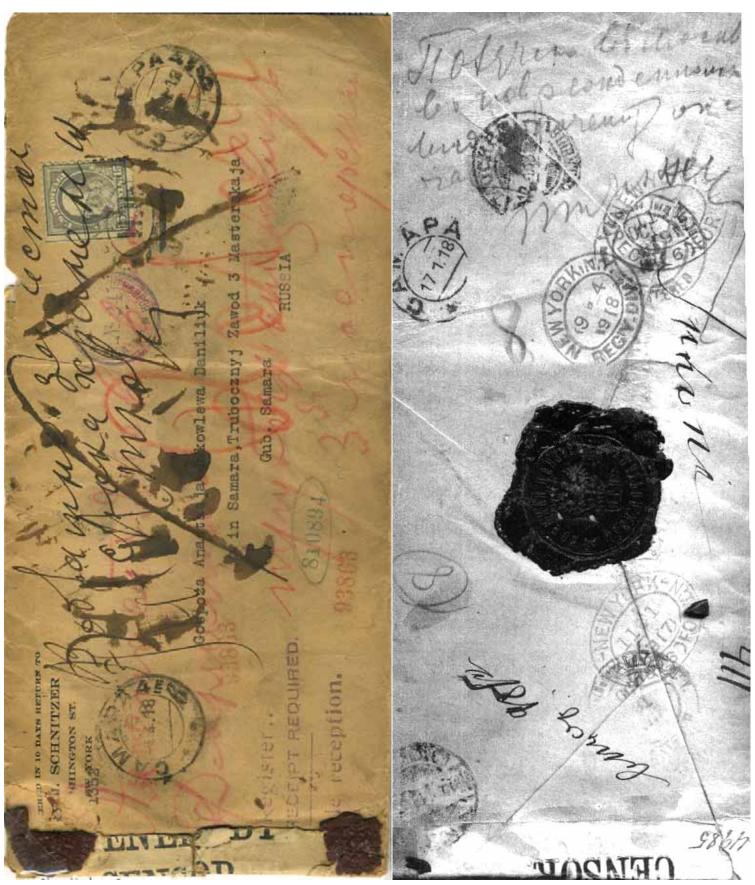

909. Rated 8¢ registration and special 2¢ rate; this combined rate was only possible for ten months.



After the registration rate changed, 1911. **Rated** 10¢ registration and special 2¢ rate.

Issued 1911–13 but never demonetized. It could be used only to pay the registration fee.



To UK, ret'd to sender, March 1914. Rated 10¢ reg'n & 2¢ treaty rate to UK. Crude New York AR hs.



To Germany, British censor, 1916. Rated 10¢ registration and 5¢ UPU rate. A portion of the censor tape has been folded back to reveal the registration stamp. German handstamp (Freigegeben) indicates no duty.





New York—Kristiania (Oslo), British censor, 1916. Rated 10¢ reg'n, double UPU (5¢ first ounce, 3¢ each add'l).



Evanston (IL)—Denmark, US censor, 1917. Single UPU rate. Forwarded within Denmark.



New York—Samara, October 1917—September 1918. **Rated** 10¢ reg'n, 5¢ UPU. Censored New York, Moscow (No. 24). Grey endorsement: letter around too long so is ret'd to sender; in red crayon, the address transliterated to Cyrillic. Pencil on reverse: rec'd damaged & resealed (Moscow). Purple military seal.



Returned to sender two years later, Nov'r, Dec'r 1917. **Rated** as previous. Same sender, different addresses. One made it to Russia (backstamps) & forwarded, but ret'd. Later one held in US. Different NY stickers.





To Croatia within Kingdom of Serbs, Croats, & Slovenians (SHS), 1919. Rated 10¢ reg'n, 5¢ UPU.

To Czechoslovakia, quadruple, 1921. Rated 10¢ reg'n & UPU 5¢ first weight, 3¢ each add'l, overpaid 1¢.

# American office in Shanghai, transiting New York Endorsed on rever