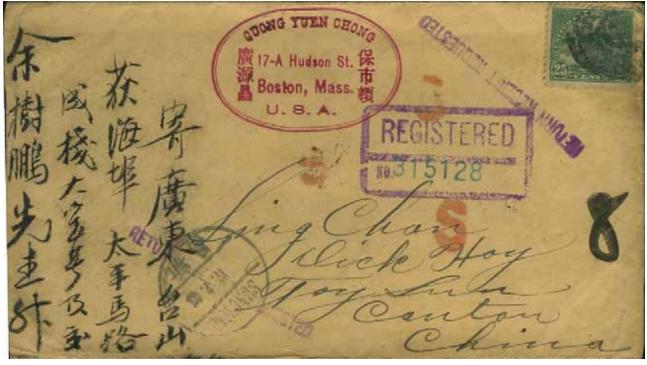

# International avis de réception (AR)

From the inception of the GPU/UPU (1875), the US offered AR service to other founding members of the UPU. Starting in 1879, service was extended to all members of the UPU, as they joined. The US also had treaty arrangements with Switzerland and Germany permitting AR service as early as 1868–69. No pre-UPU international US AR forms are known, and just one to the US is recorded, are three AR covers from the US. The earliest incoming known AR form in the UPU period is 1878. AR service was available as a free option until 1925. All US AR forms required a covering envelope, but not all foreign ones did.