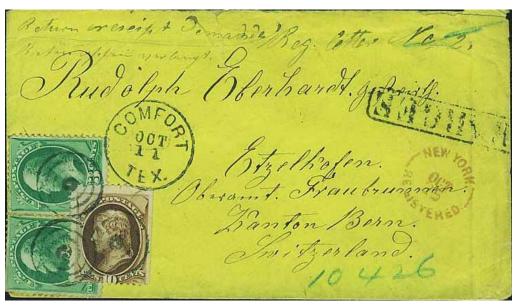

# International avis de réception (AR)

From the inception of the GPU/UPU (1875), the US offered AR service to other founding members of the UPU. Starting in 1879, service was extended to all members of the UPU, as they joined. The US also had treaty arrangements with Switzerland and Germany permitting AR service as early as 1868–69. No pre-UPU international US AR forms are known, and just one to the US is recorded, are three AR covers from the US. The earliest incoming known AR form in the UPU period is 1878. AR service was available as a free option until 1925. All US AR forms required a covering envelope, but not all foreign ones did.

# AR forms & covering envelopes

Earliest AR form to the US, and only one in the pre-UPU period. An 1868 treaty, effective 1869, between the US and North German Union implemented AR service and required bilingual (German-English) AR forms. Somewhat primitive English on this form. No pre-UPU US international AR forms are known.