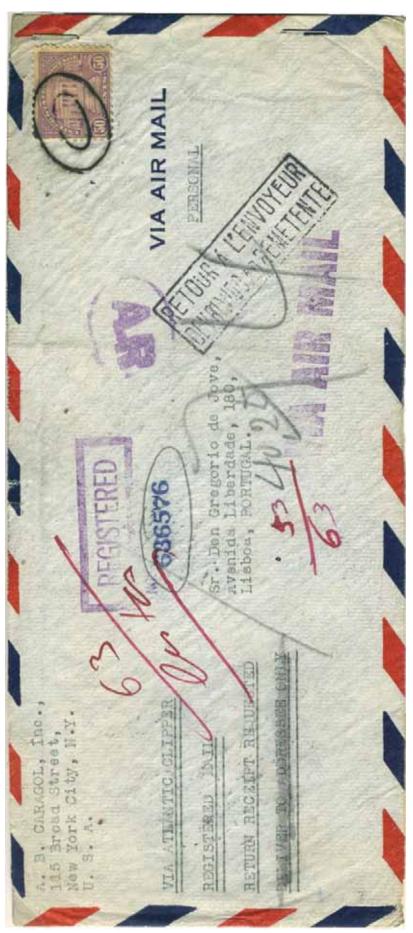

istration, 5¢ AR, & 10¢ air rate to Bermuda (from February 1938).





Par Avion By Air Mail FORM SATE



# VIA AIR MAIL

AIR MAIL -- REGISTERED. RETURN RECEIPT WANTED.

New Jersey—British Guiana, July 1935. Rated 30¢ air (per half-ounce, in effect 1930-1945), 15¢ reg'n, & 5¢ AR.

Commissioner of Lands and Mines. Georgetown, Demerara. British Guiana.

# REGISTERED

3567

Return Receipt Requested



# Transatlantic airmail (1939)

Transatlantic airmail became available, and the all-inclusive fee was 30¢ per half ounce, initiated 23 May 1939. As a result, a single weight airmail registered cover with AR to Europe cost exactly 50¢.



New York-Netherlands, July 1939. Rated as explained.



California-Germany, April 1940. Rated as explained. No Nazi censorship, possibly because of address.





NY-Lisbon, with card & receipt, November 1939. Rated 15¢ reg'n, 5¢ AR, & 30¢ transatlantic airmail. Typescript "Deliver to addressee only" (restricted delivery) struck through; this service available only domestically. WWII had begun, but US & Portugal were neutral.



US (international) AR card, dull brown. Still attached to envelope by two staples.

| COCEMC