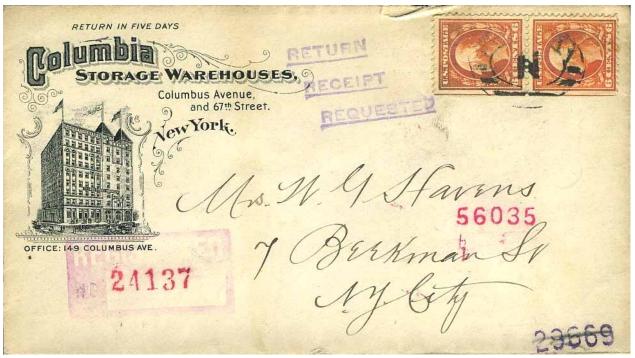

# International avis de réception (AR)

From the inception of the GPU/UPU (1875), the US offered AR service to other founding members of the UPU. Starting in 1879, service was extended to all members of the UPU, as they joined. The US also had treaty arrangements with Switzerland and Germany permitting AR service as early as 1868–69. No pre-UPU international US AR forms are known, and just one to the US is recorded, are three AR covers from the US. The earliest incoming known AR form in the UPU period is 1878. AR service was available as a free option until 1925. All US AR forms required a covering envelope, but not all foreign ones did.