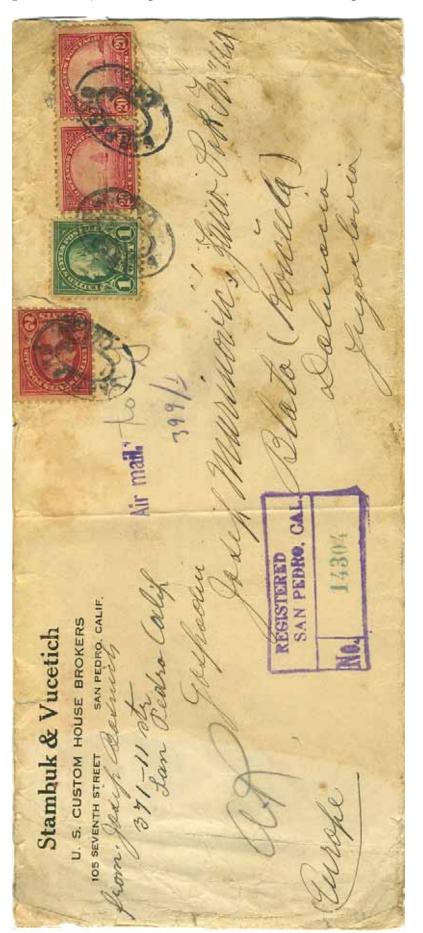

# International avis de réception (AR)

From the inception of the GPU/UPU (1875), the US offered AR service to other founding members of the UPU. Starting in 1879, service was extended to all members of the UPU, as they joined. The US also had treaty arrangements with Switzerland and Germany permitting AR service as early as 1868–69. No pre-UPU international US AR forms are known, and just one to the US is recorded, are three AR covers from the US. The earliest incoming known AR form in the UPU period is 1878. AR service was available as a free option until 1925. All US AR forms required a covering envelope, but not all foreign ones did.