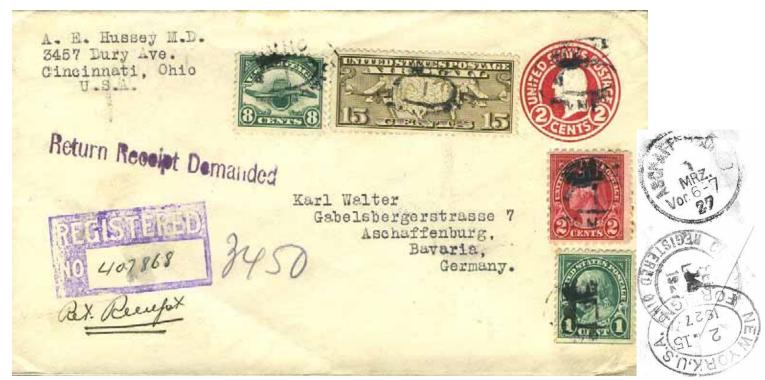

# International avis de réception (AR)

From the inception of the GPU/UPU (1875), the US offered AR service to other founding members of the UPU. Starting in 1879, service was extended to all members of the UPU, as they joined. The US also had treaty arrangements with Switzerland and Germany permitting AR service as early as 1868–69. No pre-UPU international US AR forms are known, and just one to the US is recorded, are three AR covers from the US. The earliest incoming known AR form in the UPU period is 1878. AR service was available as a free option until 1925. All US AR forms required a covering envelope, but not all foreign ones did.