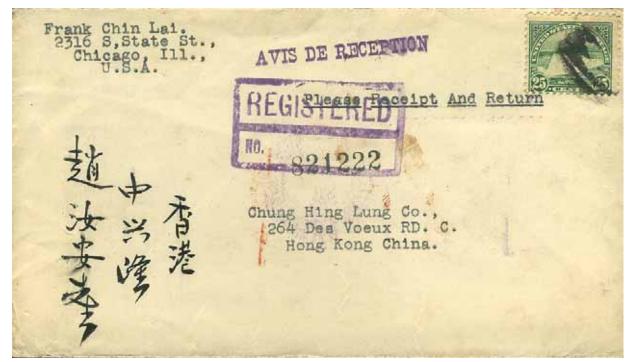

# International avis de réception (AR)

From the inception of the GPU/UPU (1875), the US offered AR service to other founding members of the UPU. Starting in 1879, service was extended to all members of the UPU, as they joined. The US also had treaty arrangements with Switzerland and Germany permitting AR service as early as 1868–69. No pre-UPU international US AR forms are known, and just one to the US is recorded, are three AR covers from the US. The earliest incoming known AR form in the UPU period is 1878. AR service was available as a free option until 1925. All US AR forms required a covering envelope, but not all foreign ones did.