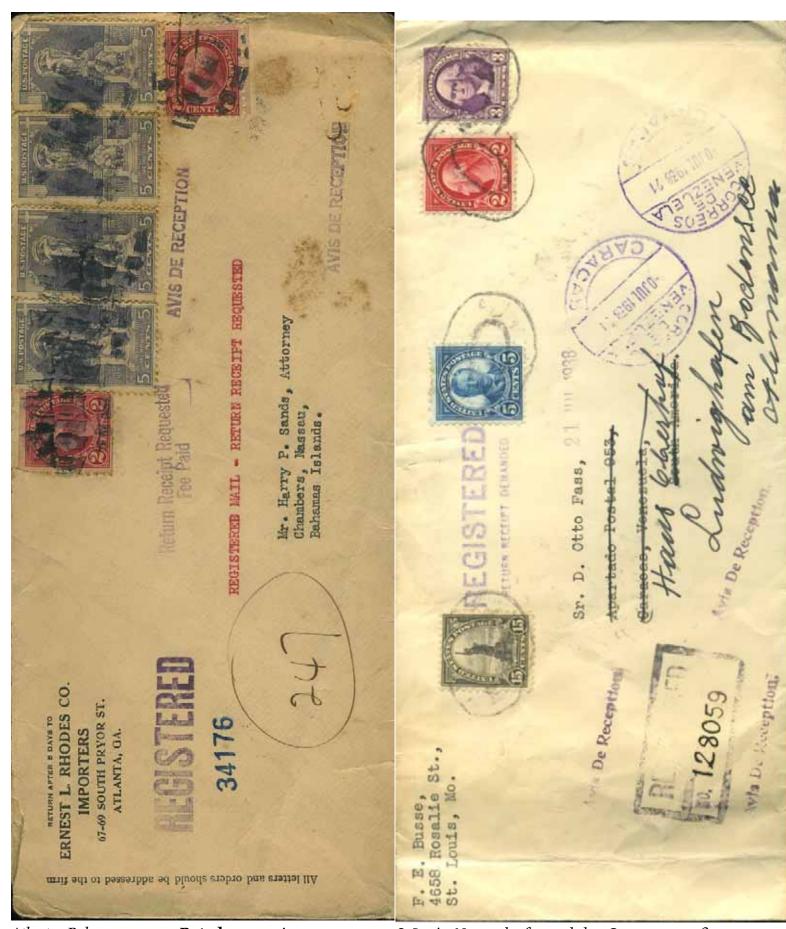

# International avis de réception (AR)

From the inception of the GPU/UPU (1875), the US offered AR service to other founding members of the UPU. Starting in 1879, service was extended to all members of the UPU, as they joined. The US also had treaty arrangements with Switzerland and Germany permitting AR service as early as 1868–69. No pre-UPU international US AR forms are known, and just one to the US is recorded, are three AR covers from the US. The earliest incoming known AR form in the UPU period is 1878. AR service was available as a free option until 1925. All US AR forms required a covering envelope, but not all foreign ones did.