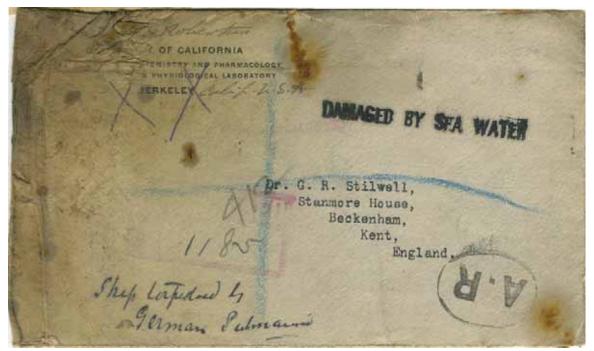

# International avis de réception (AR)

From the inception of the GPU/UPU (1875), the US offered AR service to other founding members of the UPU. Starting in 1879, service was extended to all members of the UPU, as they joined. The US also had treaty arrangements with Switzerland and Germany permitting AR service as early as 1868–69. No pre-UPU international US AR forms are known, and just one to the US is recorded, are three AR covers from the US. The earliest incoming known AR form in the UPU period is 1878. AR service was available as a free option until 1925. All US AR forms required a covering envelope, but not all foreign ones did.