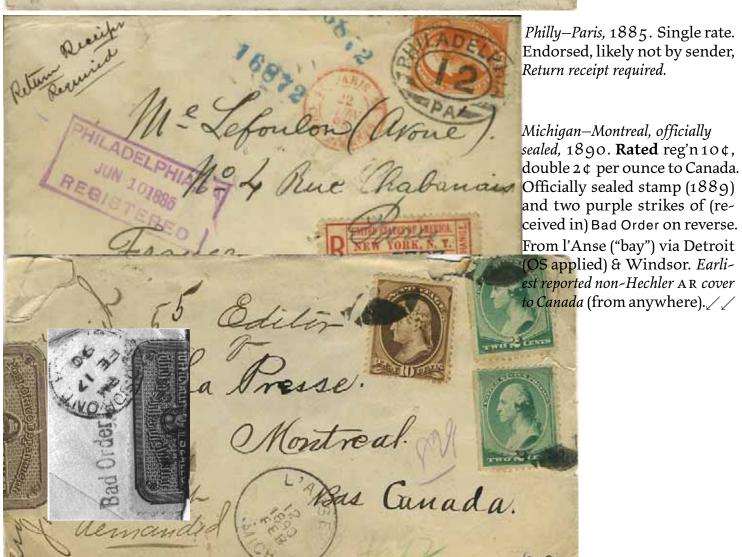

# International avis de réception (AR)

From the inception of the GPU/UPU (1875), the US offered AR service to other founding members of the UPU. Starting in 1879, service was extended to all members of the UPU, as they joined. The US also had treaty arrangements with Switzerland and Germany permitting AR service as early as 1868–69. No pre-UPU international US AR forms are known, and just one to the US is recorded, are three AR covers from the US. The earliest incoming known AR form in the UPU period is 1878. AR service was available as a free option until 1925. All US AR forms required a covering envelope, but not all foreign ones did.