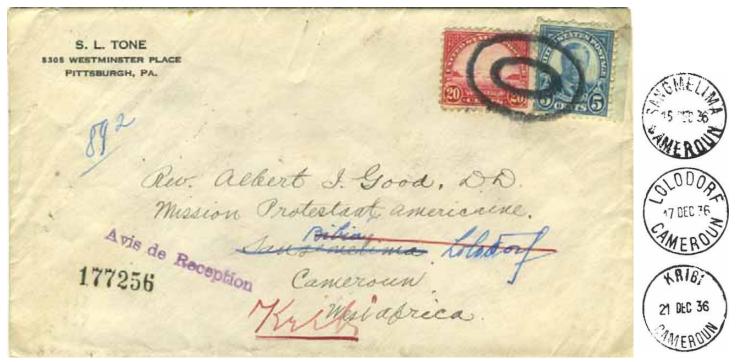

# International avis de réception (AR)

From the inception of the GPU/UPU (1875), the US offered AR service to other founding members of the UPU. Starting in 1879, service was extended to all members of the UPU, as they joined. The US also had treaty arrangements with Switzerland and Germany permitting AR service as early as 1868–69. No pre-UPU international US AR forms are known, and just one to the US is recorded, are three AR covers from the US. The earliest incoming known AR form in the UPU period is 1878. AR service was available as a free option until 1925. All US AR forms required a covering envelope, but not all foreign ones did.