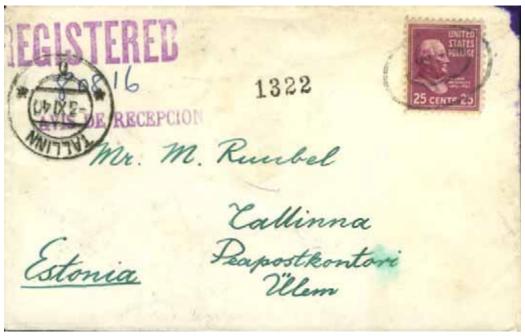

# International avis de réception (AR)

From the inception of the GPU/UPU (1875), the US offered AR service to other founding members of the UPU. Starting in 1879, service was extended to all members of the UPU, as they joined. The US also had treaty arrangements with Switzerland and Germany permitting AR service as early as 1868–69. No pre-UPU international US AR forms are known, and just one to the US is recorded, are three AR covers from the US. The earliest incoming known AR form in the UPU period is 1878. AR service was available as a free option until 1925. All US AR forms required a covering envelope, but not all foreign ones did.