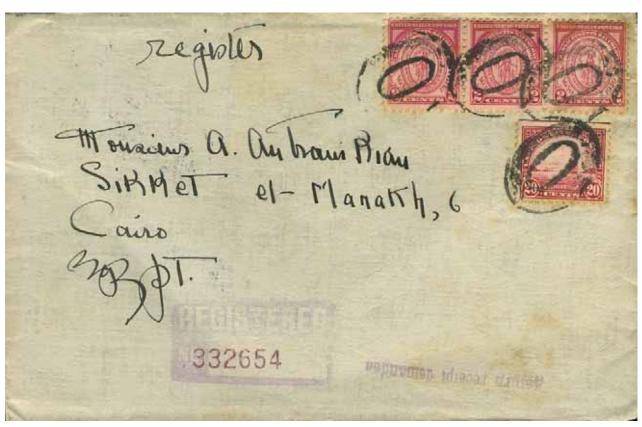

# International avis de réception (AR)

From the inception of the GPU/UPU (1875), the US offered AR service to other founding members of the UPU. Starting in 1879, service was extended to all members of the UPU, as they joined. The US also had treaty arrangements with Switzerland and Germany permitting AR service as early as 1868–69. No pre-UPU international US AR forms are known, and just one to the US is recorded, are three AR covers from the US. The earliest incoming known AR form in the UPU period is 1878. AR service was available as a free option until 1925. All US AR forms required a covering envelope, but not all foreign ones did.