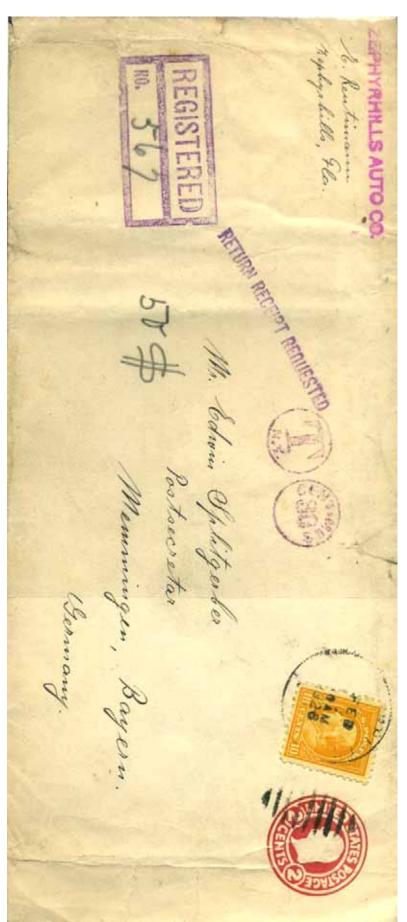

# International avis de réception (AR)

From the inception of the GPU/UPU (1875), the US offered AR service to other founding members of the UPU. Starting in 1879, service was extended to all members of the UPU, as they joined. The US also had treaty arrangements with Switzerland and Germany permitting AR service as early as 1868–69. No pre-UPU international US AR forms are known, and just one to the US is recorded, are three AR covers from the US. The earliest incoming known AR form in the UPU period is 1878. AR service was available as a free option until 1925. All US AR forms required a covering envelope, but not all foreign ones did.