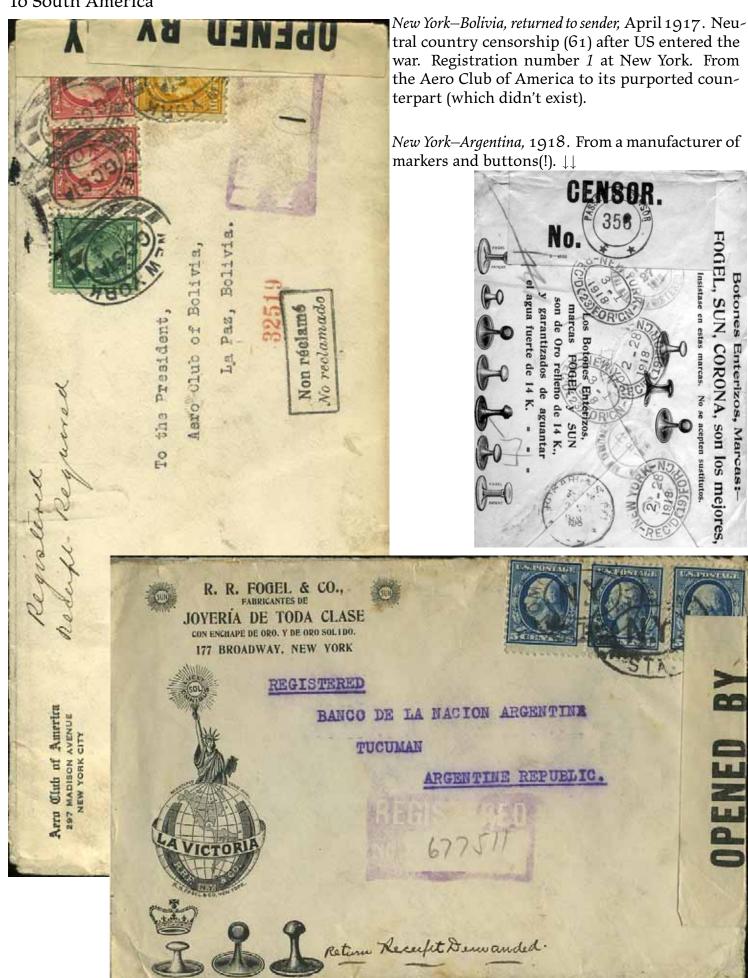

egistration stamp. German handstamp (Freigegeben) indicates no duty.





New York—Kristiania (Oslo), British censor, 1916. Rated 10¢ reg'n, double UPU (5¢ first ounce, 3¢ each add'l).



Evanston (IL)—Denmark, US censor, 1917. Single UPU rate. Forwarded within Denmark.



New York—Samara, October 1917—September 1918. **Rated** 10¢ reg'n, 5¢ UPU. Censored New York, Moscow (No. 24). Grey endorsement: letter around too long so is ret'd to sender; in red crayon, the address transliterated to Cyrillic. Pencil on reverse: rec'd damaged & resealed (Moscow). Purple military seal.



Returned to sender two years later, Nov'r, Dec'r 1917. **Rated** as previous. Same sender, different addresses. One made it to Russia (backstamps) & forwarded, but ret'd. Later one held in US. Different NY stickers.





To Croatia within Kingdom of Serbs, Croats, & Slovenians (SHS), 1919. Rated 10¢ reg'n, 5¢ UPU.

To Czechoslovakia, quadruple, 1921. Rated 10¢ reg'n & UPU 5¢ first weight, 3¢ each add'l, overpaid 1¢.

# American office in Shanghai, transiting New York Endorsed on reverse *AR form not received* in UK; duplicate AR form would thus have to be prepared.



US office Shanghai to UK, via New York, quintuple, 1920. Rated 10¢ registration and UPU rate 5¢ first half ounce, 3¢ each additional (cloth envelope). Unoverprinted stamps tied by indistinct oval US Postal Agency Shanghai China RD, on reverse dated 3 July (date ship sailed).

Per Empress of Russia, arrived Vancouver 19 July, New York 26 July, London 7 August. Ex-Unwin.



AR form not received (signature illegible) in UK (rare). A duplicat