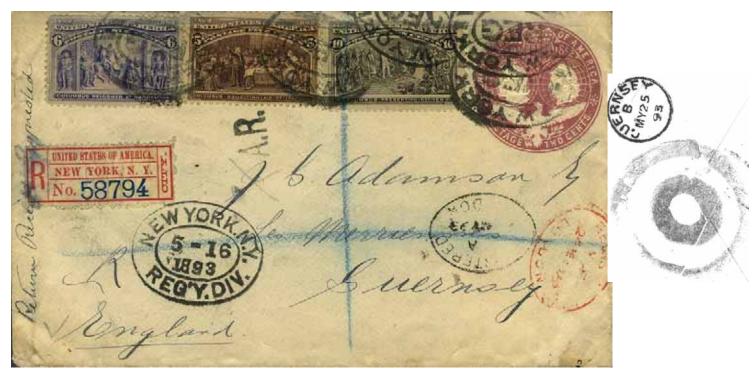

# International avis de réception (AR)

From the inception of the GPU/UPU (1875), the US offered AR service to other founding members of the UPU. Starting in 1879, service was extended to all members of the UPU, as they joined. The US also had treaty arrangements with Switzerland and Germany permitting AR service as early as 1868–69. No pre-UPU international US AR forms are known, and just one to the US is recorded, are three AR covers from the US. The earliest incoming known AR form in the UPU period is 1878. AR service was available as a free option until 1925. All US AR forms required a covering envelope, but not all foreign ones did.