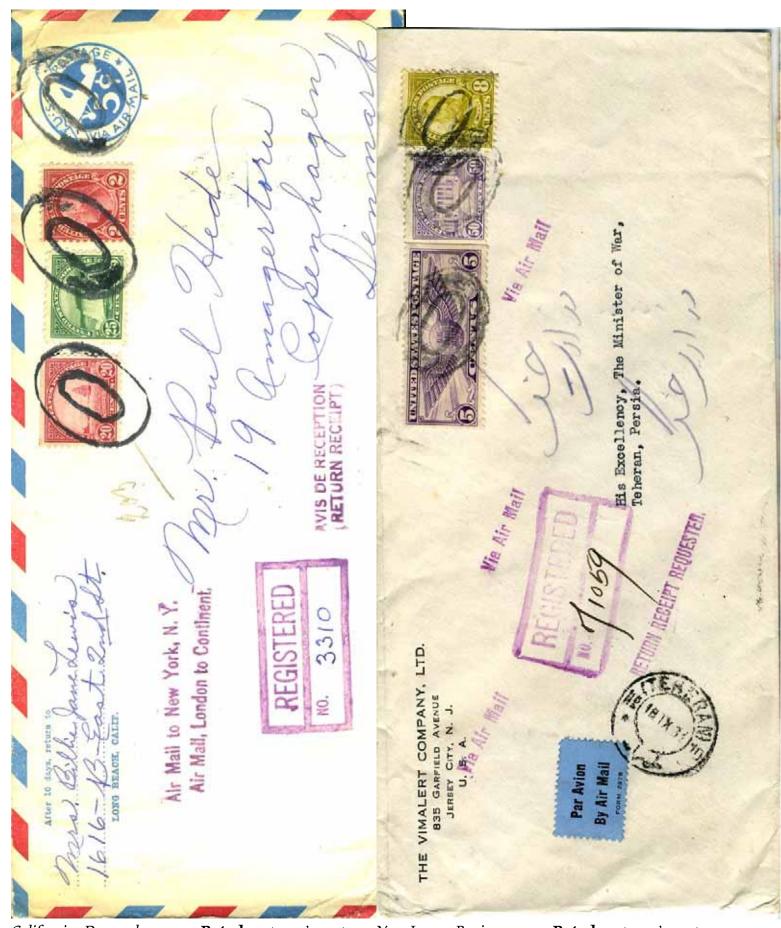

# International avis de réception (AR)

From the inception of the GPU/UPU (1875), the US offered AR service to other founding members of the UPU. Starting in 1879, service was extended to all members of the UPU, as they joined. The US also had treaty arrangements with Switzerland and Germany permitting AR service as early as 1868–69. No pre-UPU international US AR forms are known, and just one to the US is recorded, are three AR covers from the US. The earliest incoming known AR form in the UPU period is 1878. AR service was available as a free option until 1925. All US AR forms required a covering envelope, but not all foreign ones did.