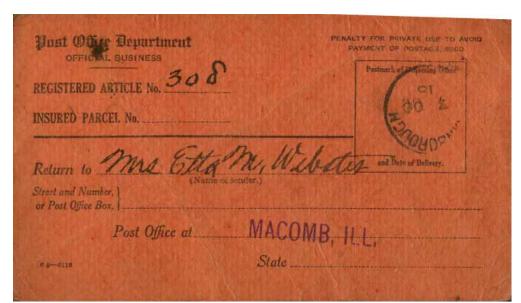

US AR form & covering envelope for registered letter Germany—US, 16 October 1892. The registered letter was addressed to Philadelphia, but the form was prepared at New York (en route to P), and on the way back was placed in the covering envelope for delivery to Germany.