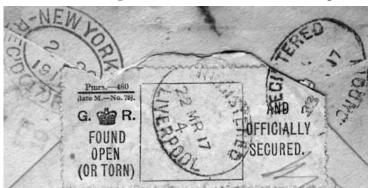

# International avis de réception (AR)

From the inception of the GPU/UPU (1875), the US offered AR service to other founding members of the UPU. Starting in 1879, service was extended to all members of the UPU, as they joined. The US also had treaty arrangements with Switzerland and Germany permitting AR service as early as 1868–69. No pre-UPU international US AR forms are known, and just one to the US is recorded, are three AR covers from the US. The earliest incoming known AR form in the UPU period is 1878. AR service was available as a free option until 1925. All US AR forms required a covering envelope, but not all foreign ones did.