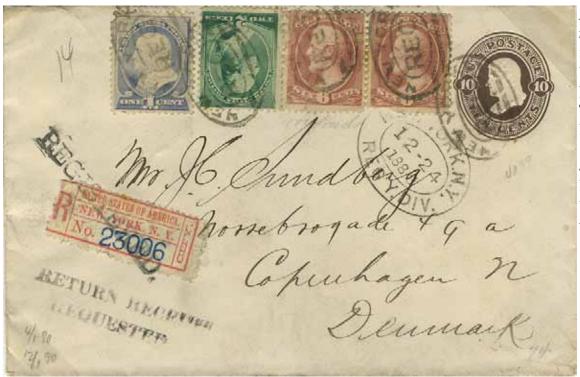

# International avis de réception (AR)

From the inception of the GPU/UPU (1875), the US offered AR service to other founding members of the UPU. Starting in 1879, service was extended to all members of the UPU, as they joined. The US also had treaty arrangements with Switzerland and Germany permitting AR service as early as 1868–69. No pre-UPU international US AR forms are known, and just one to the US is recorded, are three AR covers from the US. The earliest incoming known AR form in the UPU period is 1878. AR service was available as a free option until 1925. All US AR forms required a covering envelope, but not all foreign ones did.