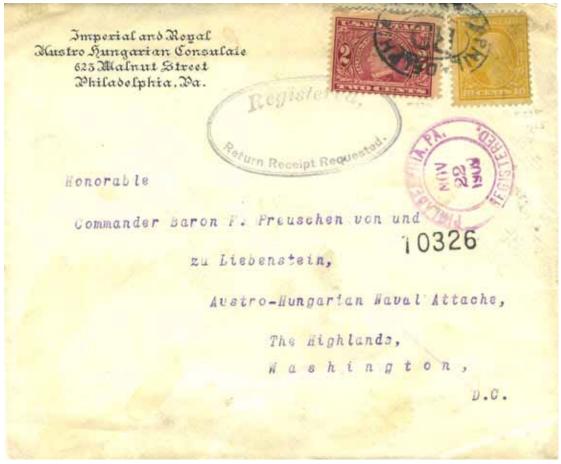

# International avis de réception (AR)

From the inception of the GPU/UPU (1875), the US offered AR service to other founding members of the UPU. Starting in 1879, service was extended to all members of the UPU, as they joined. The US also had treaty arrangements with Switzerland and Germany permitting AR service as early as 1868–69. No pre-UPU international US AR forms are known, and just one to the US is recorded, are three AR covers from the US. The earliest incoming known AR form in the UPU period is 1878. AR service was available as a free option until 1925. All US AR forms required a covering envelope, but not all foreign ones did.