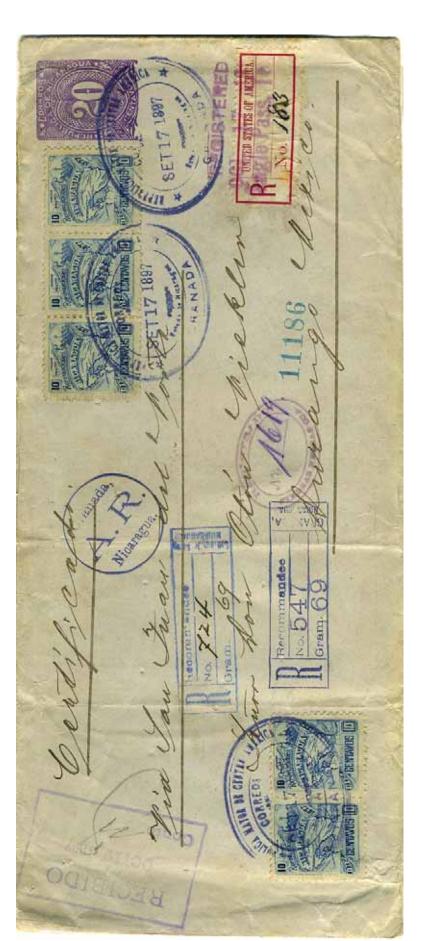

#### Treaty of Vienna period; registered letter from US to Canada

Canadian AR form required by treaty; however, evidence (about seven other US—Canada AR forms, and one Canada—US AR form in the Vienna period) suggests there was an agreement between Canada & US to prepare the forms in the country of origin. This one was prepared at the exchange point.