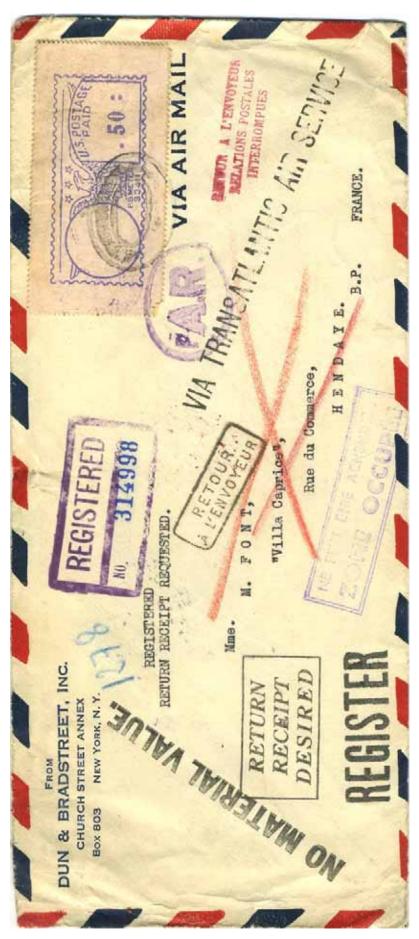

# International avis de réception (AR)

From the inception of the GPU/UPU (1875), the US offered AR service to other founding members of the UPU. Starting in 1879, service was extended to all members of the UPU, as they joined. The US also had treaty arrangements with Switzerland and Germany permitting AR service as early as 1868–69. No pre-UPU international US AR forms are known, and just one to the US is recorded, are three AR covers from the US. The earliest incoming known AR form in the UPU period is 1878. AR service was available as a free option until 1925. All US AR forms required a covering envelope, but not all foreign ones did.