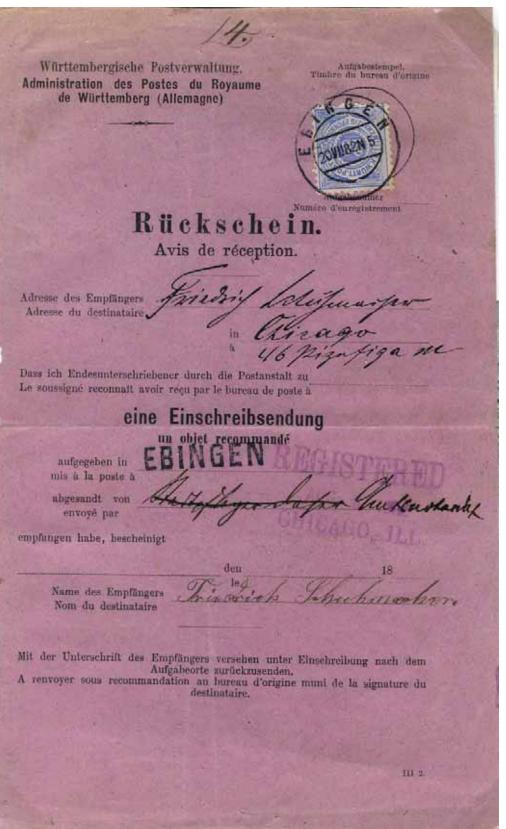

German AR form, Cannstatt (now part of Stuttgart in Württemberg) to Virginia City (NV), 1873. Properly signed; addressed to Mr M Moose, but signed M Moost. Although there are US marks on reverse, form likely returned under cover. Via Bremen and New York (red double circle registered handstamp on reverse). Germany did charge a fee for AR, but evidently it was applied to the registered letter at this time.