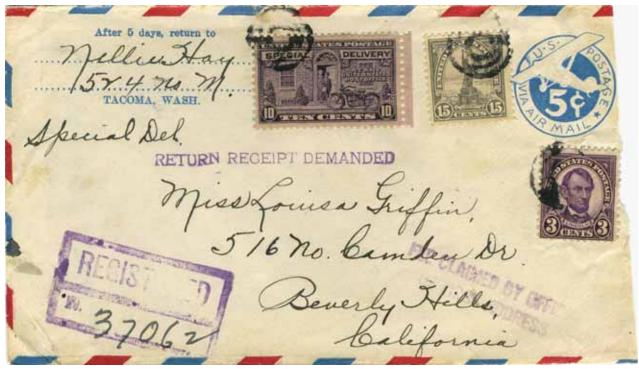

# International avis de réception (AR)

From the inception of the GPU/UPU (1875), the US offered AR service to other founding members of the UPU. Starting in 1879, service was extended to all members of the UPU, as they joined. The US also had treaty arrangements with Switzerland and Germany permitting AR service as early as 1868–69. No pre-UPU international US AR forms are known, and just one to the US is recorded, are three AR covers from the US. The earliest incoming known AR form in the UPU period is 1878. AR service was available as a free option until 1925. All US AR forms required a covering envelope, but not all foreign ones did.