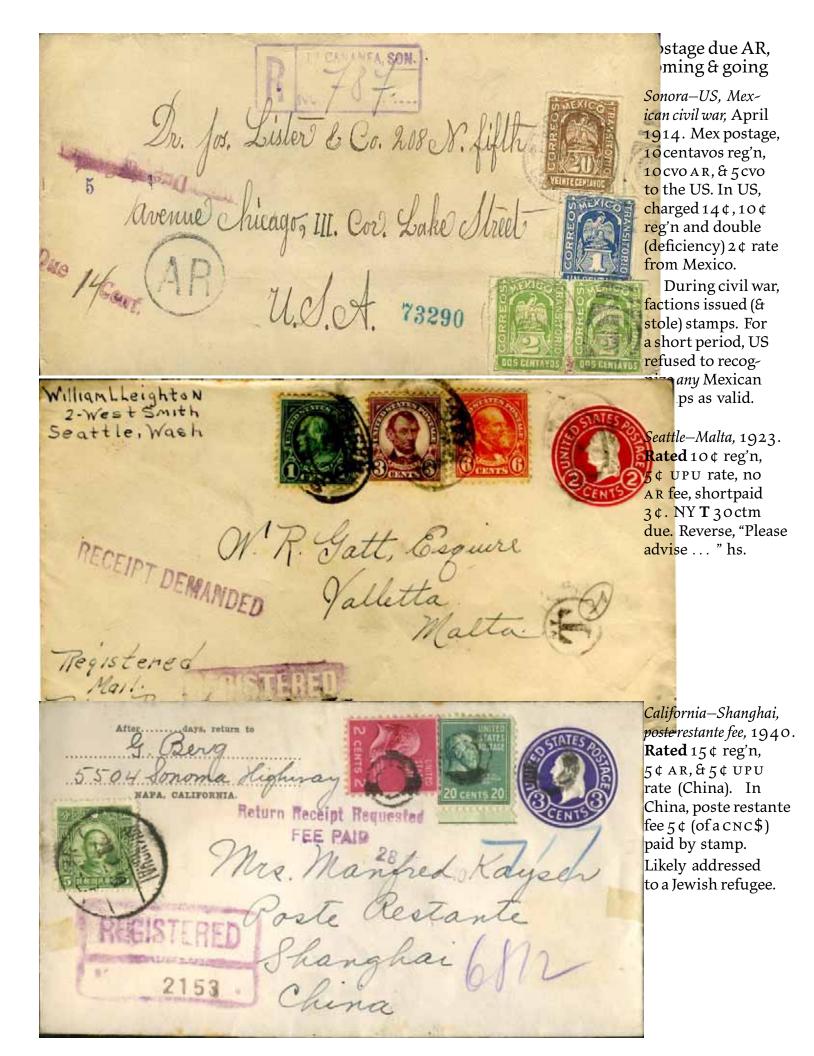

# International avis de réception (AR)

From the inception of the GPU/UPU (1875), the US offered AR service to other founding members of the UPU. Starting in 1879, service was extended to all members of the UPU, as they joined. The US also had treaty arrangements with Switzerland and Germany permitting AR service as early as 1868–69. No pre-UPU international US AR forms are known, and just one to the US is recorded, are three AR covers from the US. The earliest incoming known AR form in the UPU period is 1878. AR service was available as a free option until 1925. All US AR forms required a covering envelope, but not all foreign ones did.