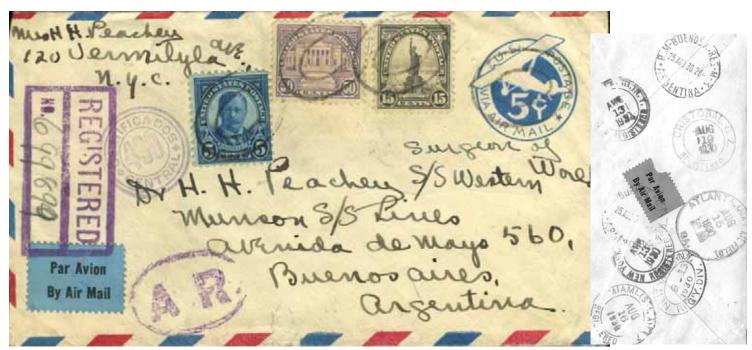

# International avis de réception (AR)

From the inception of the GPU/UPU (1875), the US offered AR service to other founding members of the UPU. Starting in 1879, service was extended to all members of the UPU, as they joined. The US also had treaty arrangements with Switzerland and Germany permitting AR service as early as 1868–69. No pre-UPU international US AR forms are known, and just one to the US is recorded, are three AR covers from the US. The earliest incoming known AR form in the UPU period is 1878. AR service was available as a free option until 1925. All US AR forms required a covering envelope, but not all foreign ones did.