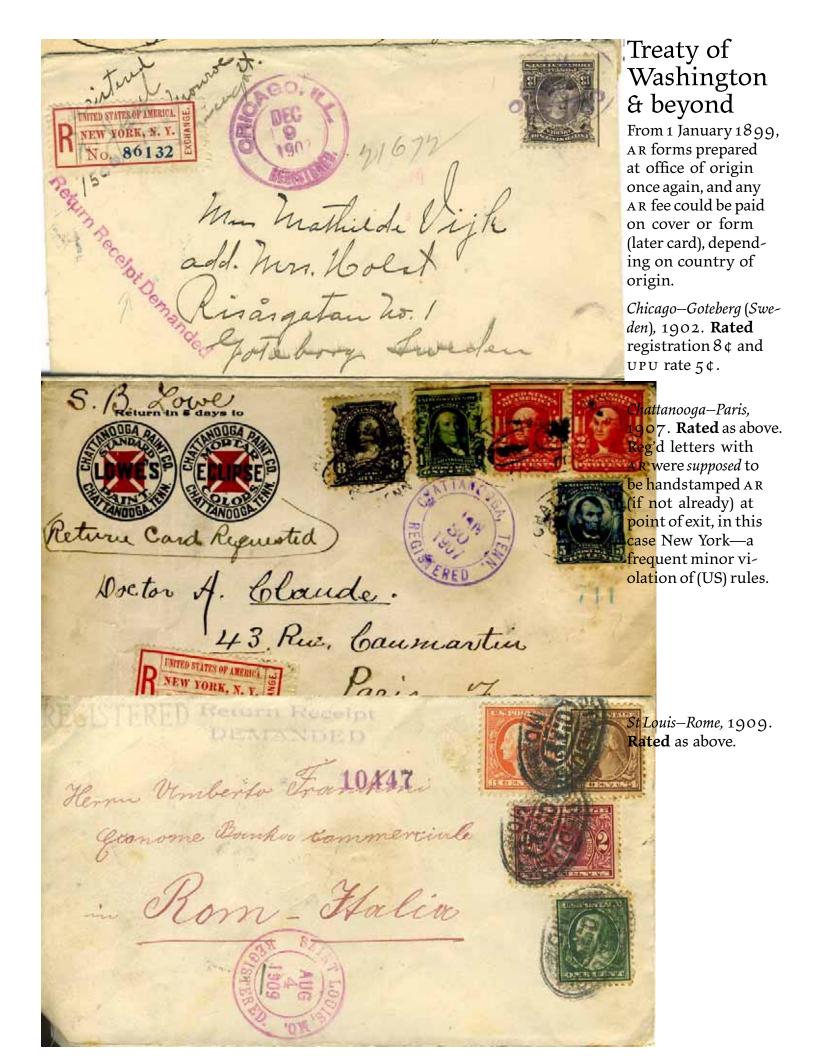

#### Treaty of Vienna (1892-1898)

In effect 1 July 1892–31 December 1898; AR forms prepared in country of *destination* of reg'd letter. Forms returned by reg'd mail until 1908. Before ca 1921, mailed to the office of despatch, not to sender.

US AR form & covering envelope for registered letter Germany—US, 16 October 1892. The registered letter was addressed to Philadelphia, but the form was prepared at New York (en route to P), and on the way back was placed in the covering envelope for delivery to Germany.

Treaty of Vienna, form & covering envelope for registered letter from US Nº 514. (Ont. abg5,-Een abar) RÉPUBLIQUE FRANÇAISE. ADMINISTRATION DES POSTES ET DES TÉLÉGRAPHES. AVIS DE RÉCEPTION Le soussigné déclare qu'un05 à l'adresse recommandé ADMINISTRATION DES POSTES DE FRANCE. Timbre du horeau Timbres-poste d'un objet revêtu de timbres poste présumes frauduleux. Lettre, boite, objet. Bureau de poste de Date du dépôt d'après le Nom du bureau d'origit Nors. - Cet avis doi: être envoye

French AR form & covering envelope for reg'd letter, Dayton-Paris, 1897. Refers to reg'n number 182.

# Treaty of Vienna period, form for letter *to* US Form prepared at port of entry, New York.

| 115                                                                                                                                                                                                                                                                                                                |
|--------------------------------------------------------------------------------------------------------------------------------------------------------------------------------------------------------------------------------------------------------------------------------------------------------------------|
| 8870.                                                                                                                                                                                                                                                                                                              |
| A. ORKAZ                                                                                                                                                                                                                                                                                                           |
| Administration of the United States.                                                                                                                                                                                                                                                                               |
| Administration des États-Unis.                                                                                                                                                                                                                                                                                     |
| Verwaltung der Vereinigten Staaten.                                                                                                                                                                                                                                                                                |
| RETURN RECEIPT                                                                                                                                                                                                                                                                                                     |
| AVIS DE RÉCEPTION                                                                                                                                                                                                                                                                                                  |
| RÜCKSCHEIN//233,                                                                                                                                                                                                                                                                                                   |
| for an insured letter //233.                                                                                                                                                                                                                                                                                       |
| d'une lettre assurée entered under No. and addressed to                                                                                                                                                                                                                                                            |
| für einen versicherten Brief enregistré sous le No. , et adressée à                                                                                                                                                                                                                                                |
| d'un objet recommandé eingetragen unter No. , und adressirt an                                                                                                                                                                                                                                                     |
| für eine Einechreibsendung                                                                                                                                                                                                                                                                                         |
| M Curica Hance , 189.                                                                                                                                                                                                                                                                                              |
| M in dem 189 .                                                                                                                                                                                                                                                                                                     |
| M in trescolection 189.                                                                                                                                                                                                                                                                                            |
| [that an insured letter ]                                                                                                                                                                                                                                                                                          |
| The undersigned certifies qu'une lettre assurée to the above address                                                                                                                                                                                                                                               |
| Le soussigné déclare dass ein versicherter Brief Der Endesunterschrie- that a registered article à l'adresse susmentionnée                                                                                                                                                                                         |
| bene bescheinigt qu'un objet recommandé an die obige Adresse                                                                                                                                                                                                                                                       |
| dasseine Einschreibsendung                                                                                                                                                                                                                                                                                         |
| Stamp of the office and originating a not suggest 17                                                                                                                                                                                                                                                               |
| Timbre du bureau et provenant de                                                                                                                                                                                                                                                                                   |
| 8 tempel der abile-<br>fernden Postanstalt. und aufgegeben in Kuulleg                                                                                                                                                                                                                                              |
| has been duly delivered the 189 . 7                                                                                                                                                                                                                                                                                |
| a été dûment livré le de la 189                                                                                                                                                                                                                                                                                    |
| Signature (*)                                                                                                                                                                                                                                                                                                      |
| Signature (*)                                                                                                                                                                                                                                                                                                      |
| Unterschrift (*)                                                                                                                                                                                                                                                                                                   |
| of the addressee; of the Chief of the office of delivery: du destinataire: du chef du bureau distributeur                                                                                                                                                                                                          |
| des Empfängers: des Chefs der abliefernden Postanstalt:                                                                                                                                                                                                                                                            |
| Min Emma Bens.                                                                                                                                                                                                                                                                                                     |
| 7 10 10 10 10 10 10 10 10 10 10 10 10 10                                                                                                                                                                                                                                                                           |
| (*) The Beturn the efficient is the product of the regulations of the country of destination allow it, by the Chief of the office of delivery, placed in an envelope, and returned, under registration, by the first mail, to the office of origin of the article to which it relates.                             |
|                                                                                                                                                                                                                                                                                                                    |
| le chef du bureau distributeur, puis être mis sous enveloppe et envoyé, sous recommandation, par le premier<br>courrier, au bureau d'origine de l'objet qu'il concerne.                                                                                                                                            |
| (*) Dieser Buckscholn mas vom Empfänger unterschrieben werden, oder wann die Bestimmungen des<br>Empfangslandes es erlauben, von dem Chef der abliefernden Postanstalt, in einen Briefmmschlag gelegt, und<br>als Einschreibendung mit der ersten Gelegenheit an die absendende Postanstalt der in Frage stehenden |
| Sendung zurückgeschickt werden, 5-2944                                                                                                                                                                                                                                                                             |
|                                                                                                                                                                                                                                                                                                                    |
|                                                                                                                                                                                                                                                                                                                    |

US AR form, 1898. Refers to letter from Trossingen (Germany) to Pierce City (OH).