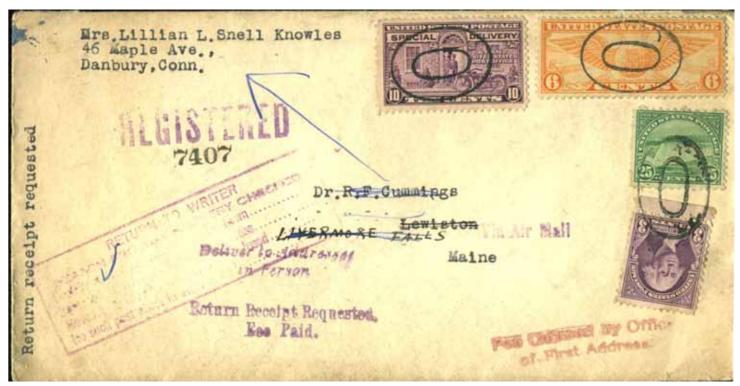

# International avis de réception (AR)

From the inception of the GPU/UPU (1875), the US offered AR service to other founding members of the UPU. Starting in 1879, service was extended to all members of the UPU, as they joined. The US also had treaty arrangements with Switzerland and Germany permitting AR service as early as 1868–69. No pre-UPU international US AR forms are known, and just one to the US is recorded, are three AR covers from the US. The earliest incoming known AR form in the UPU period is 1878. AR service was available as a free option until 1925. All US AR forms required a covering envelope, but not all foreign ones did.