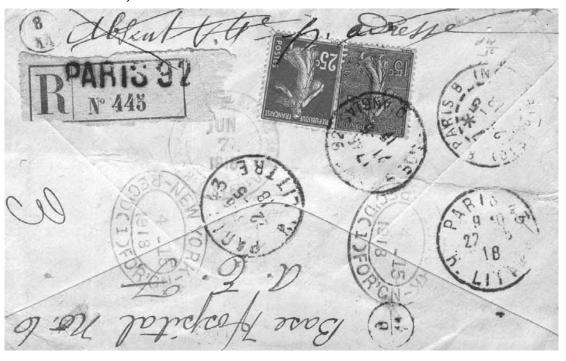

Treaty of Vienna, form & covering envelope for registered letter from US Nº 514. (Ont. abg5,-Een abar) RÉPUBLIQUE FRANÇAISE. ADMINISTRATION DES POSTES ET DES TÉLÉGRAPHES. AVIS DE RÉCEPTION Le soussigné déclare qu'un05 à l'adresse recommandé ADMINISTRATION DES POSTES DE FRANCE. Timbre du horeau Timbres-poste d'un objet revêtu de timbres poste présumes frauduleux. Lettre, boite, objet. Bureau de poste de Date du dépôt d'après le Nom du bureau d'origit Nors. - Cet avis doi: être envoye

French AR form & covering envelope for reg'd letter, Dayton-Paris, 1897. Refers to reg'n number 182.