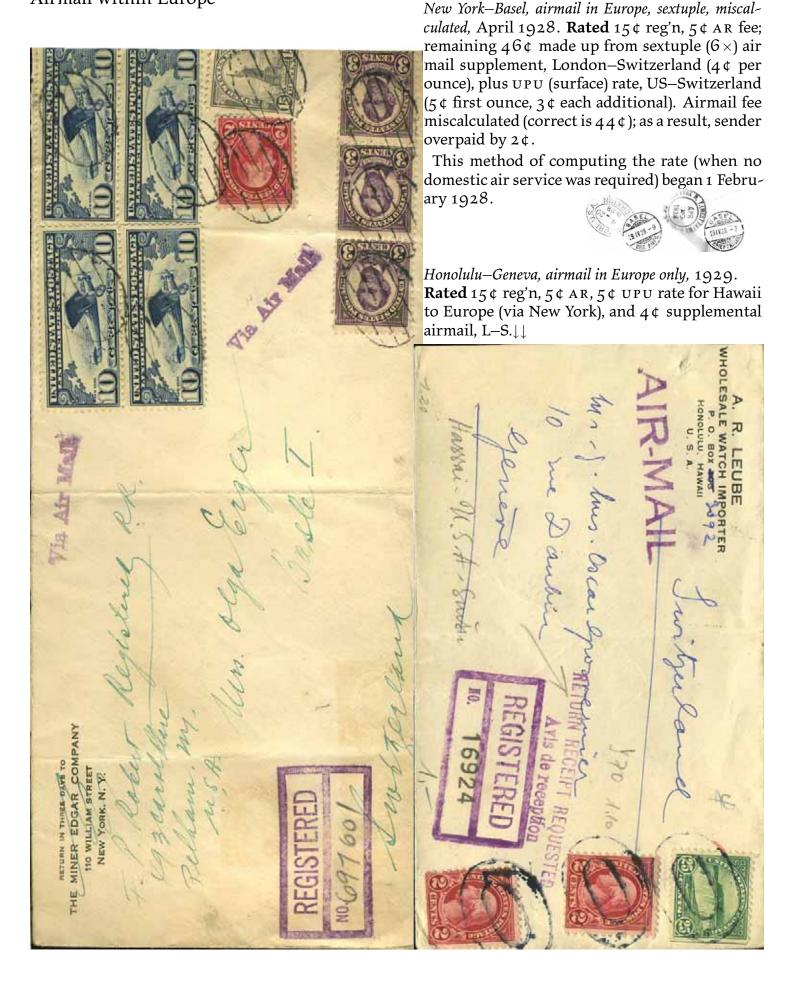

Restricted delivery, 1940. Rated 15¢ registration, 3¢ RRR fee, 10¢ restricted delivery (signed by addressee only), and 3¢ domestic letter rate.

Manuscript day and month in cds on reverse; same pen and handwriting as addressee only endorsement on front.

## Returned from Newfoundland

All non-philatelic AR material from Newfoundland is extremely difficult to find.

| Form 3870.                                                                                                                                                                                                                                                                                                                                             | Stamp of dispatching office. Timbre du bureau expéditeur. |
|--------------------------------------------------------------------------------------------------------------------------------------------------------------------------------------------------------------------------------------------------------------------------------------------------------------------------------------------------------|-----------------------------------------------------------|
| Administration of United States of America.                                                                                                                                                                                                                                                                                                            |                                                           |
| Administration des États-Unis d'Amérique.                                                                                                                                                                                                                                                                                                              | 1000                                                      |
|                                                                                                                                                                                                                                                                                                                                                        | TAME SA                                                   |
| RETURN RECEIPT                                                                                                                                                                                                                                                                                                                                         | CX Star CA                                                |
| AVIS DE RÉCEPTION                                                                                                                                                                                                                                                                                                                                      | 国人多为                                                      |
| for a letter with declared value of                                                                                                                                                                                                                                                                                                                    | 1 8 4 19                                                  |
| d'une lettre avec valeur déclarée de                                                                                                                                                                                                                                                                                                                   | entered at the office                                     |
|                                                                                                                                                                                                                                                                                                                                                        | 1) enregistré au bureau                                   |
| for a registered article ( ) ( d'un objet recommandé ( ) (                                                                                                                                                                                                                                                                                             |                                                           |
| of Cleveland Ohithe ,19 ,1                                                                                                                                                                                                                                                                                                                             | inder No. 4367 (2)                                        |
| . CHO V OLCHILL. VILLUI.                                                                                                                                                                                                                                                                                                                               | ous le No. (2)                                            |
| mailed by M N X, Lacy 1922 E. 6 21                                                                                                                                                                                                                                                                                                                     |                                                           |
| expédiée par M                                                                                                                                                                                                                                                                                                                                         |                                                           |
| expédiée par M and addressed to M Hubert Channing, at It &                                                                                                                                                                                                                                                                                             | Mu's new foundlas                                         |
| et adressé à M                                                                                                                                                                                                                                                                                                                                         | ,                                                         |
| (complete address)                                                                                                                                                                                                                                                                                                                                     |                                                           |
| (adresse complète)                                                                                                                                                                                                                                                                                                                                     | 200                                                       |
| The undersigned declares that a letter with declared value to the above-mentioned address, and  Le soussigné déclare qu'une lettre avec valeur déclarée à l'adresse susmentionnée, et                                                                                                                                                                  |                                                           |
| Le soussigné déclare   qu'une lettre avec valeur déclare                                                                                                                                                                                                                                                                                               | e l à l'adresse susmentionnée, et                         |
| Stamp of delivering office, Timbre du bureau distributeur. originating at                                                                                                                                                                                                                                                                              | , has been duly                                           |
| provenant de                                                                                                                                                                                                                                                                                                                                           | a été dûment                                              |
| delivered the 15 man                                                                                                                                                                                                                                                                                                                                   | 4 .19/5                                                   |
| livré le                                                                                                                                                                                                                                                                                                                                               | , 19                                                      |
| Signature (3) of the addressee: Signature (3) du deetinataire: Signature (3)                                                                                                                                                                                                                                                                           | of the posed official of the office of delivery:          |
| Signature (3)                                                                                                                                                                                                                                                                                                                                          | de l'agent du bureau distributeur;                        |
| Mars Whaming                                                                                                                                                                                                                                                                                                                                           | Why evereur                                               |
| (1) Nature of the article (letter, sample, print, etc.).                                                                                                                                                                                                                                                                                               | - Jacob Marine                                            |
| (1) Nature de l'objet (lettre, dehantilion, imprimé, etc.), (2) Office of origin; date of mailing at that office; registration No. of that office. (2) Bureau d'origine; date de dépôt à ce bureau; No. d'euregistrement au même bureau. (3) Nora.—This receipt must be signed by the addressee or, if the regulations of the country of destination;  | The second light of the second                            |
| (2) Bureau d'origine; date de dépôt à ce bureau; No. d'euregistrement au même bureau. (3) Note.—This receipt must be signed by the addressee or, if the regulations of the country of destination is                                                                                                                                                   | permit it, by the postal official of the office of        |
| delivery, then placed in an envelope and sent by the first mail to the office of origin of the article to which it relate<br>(3) Nora,—Cet avis doit être signé par le destinatire ou, si les règlements du pays de destination le compor<br>être mis sous enveloppe et envoyé par le premier courrier, au bureau d'origine de l'objet qu'il concerne. |                                                           |
| etre mis sous enveloppe et envoye par le premier courrier, su purent u origine de 1 vojet qu'il concerne,                                                                                                                                                                                                                                              | 5—172                                                     |
|                                                                                                                                                                                                                                                                                                                                                        |                                                           |

AR form for registered letter to Newfoundland, 1915. Faint purple St.John's oval at lower left.

Philadelphia—military hospital in France, 1918. Rated 10¢ reg'n and 3¢ domestic rate (to soldier on active duty). Readdressed to Paris and then remailed (without AR) therein; postage of 40 centimes paid registration 25 ctm and domestic French rate 15 ctm, but not the French AR fee (which would have been an additional 10 ctm).