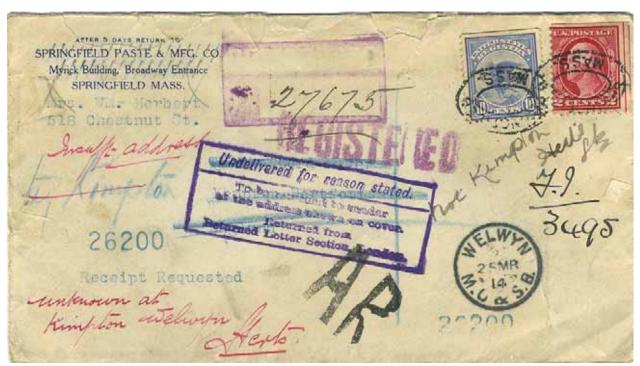

#### Treaty of Vienna period; registered letter from US to Canada

Canadian AR form required by treaty; however, evidence (about seven other US—Canada AR forms, and one Canada—US AR form in the Vienna period) suggests there was an agreement between Canada & US to prepare the forms in the country of origin. This one was prepared at the exchange point.