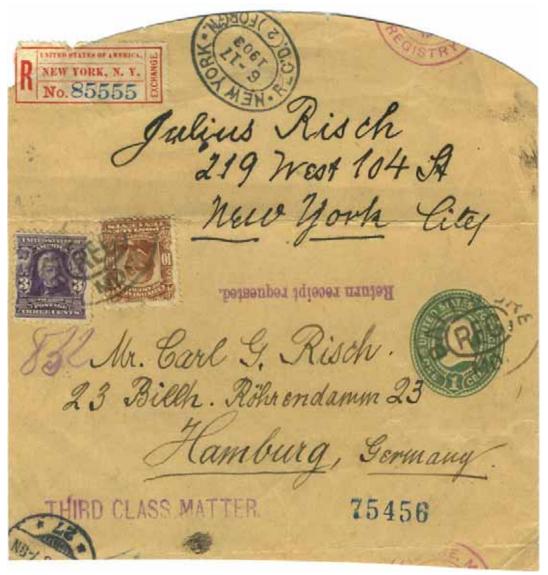

US AR form & covering envelope for registered letter Germany—US, 16 October 1892. The registered letter was addressed to Philadelphia, but the form was prepared at New York (en route to P), and on the way back was placed in the covering envelope for delivery to Germany.