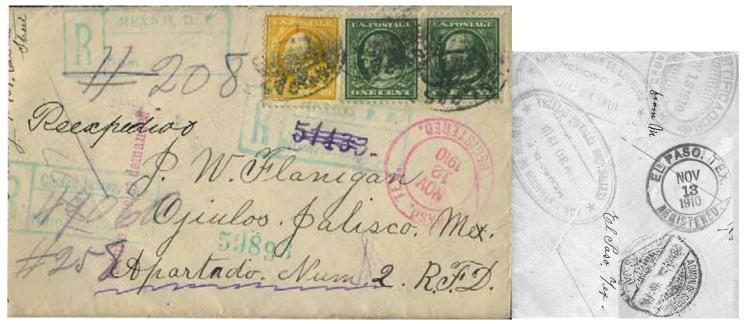

#### Treaty of Vienna period; registered letter from US to Canada

Canadian AR form required by treaty; however, evidence (about seven other US—Canada AR forms, and one Canada—US AR form in the Vienna period) suggests there was an agreement between Canada & US to prepare the forms in the country of origin. This one was prepared at the exchange point.