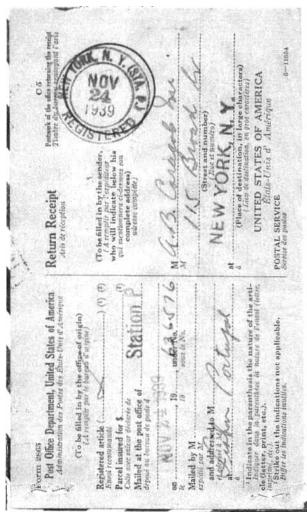

, & 5¢ AR.

Commissioner of Lands and Mines. Georgetown, Demerara. British Guiana.

# REGISTERED

3567

Return Receipt Requested



# Transatlantic airmail (1939)

Transatlantic airmail became available, and the all-inclusive fee was 30¢ per half ounce, initiated 23 May 1939. As a result, a single weight airmail registered cover with AR to Europe cost exactly 50¢.



New York-Netherlands, July 1939. Rated as explained.



California-Germany, April 1940. Rated as explained. No Nazi censorship, possibly because of address.





NY-Lisbon, with card & receipt, November 1939. Rated 15¢ reg'n, 5¢ AR, & 30¢ transatlantic airmail. Typescript "Deliver to addressee only" (restricted delivery) struck through; this service available only domestically. WWII had begun, but US & Portugal were neutral.



US (international) AR card, dull brown. Still attached to envelope by two staples.

| COCEMC