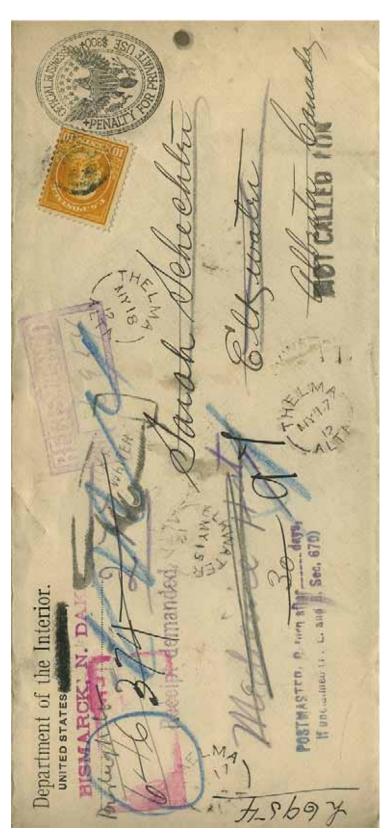

### Inquiry concerning return receipt not returned from Canada

From the Bristol (MA) postmaster to the Boston PM about not having received the return receipt on a registered letter to Montreal. Although Canada had adopted AR (March 1879), it was probably so unfamiliar that the Montreal post office didn't know what to do with it (a situation that is still true in Canada 140 years later).

| 12/m (3856) W15/                                                                                |
|-------------------------------------------------------------------------------------------------|
| REGISTRY CIRCULAR OF INQUIRY.                                                                   |
| Mount Print                                                                                     |
| Flost Office, Westfort Point                                                                    |
| STATE, Mass.                                                                                    |
| To the Postmaster at Boston May.                                                                |
| SIR: Registry Bill for Registered Letter   No. 15                                               |
| addressed to Hamily Herald Bublishing Consent you from this office in Registered Package No. 14 |
|                                                                                                 |
| on the 26 th day of Hebricary 1880.                                                             |
| Please state below whether you have or have not received the Regis.                             |
| tered Package with its contents as above described, and return this                             |
| circular to me immediately. The Magistry Bill was                                               |
| Respectfully, from The votrent                                                                  |
| A.H. Corry                                                                                      |
| OF Stuarter.                                                                                    |
| REFLY. O MAR E                                                                                  |
| The Rose letter referred Rick, 1880 11                                                          |
| towas for hoursed to TOREY P.                                                                   |
| Montreal Jety 28/10 in Pres Eir 47 5                                                            |
| are no relevant bearing                                                                         |
| from montreal - al Dobey on                                                                     |
|                                                                                                 |

Inquiry to Boston about return receipt, 17 March 1880. The return receipt for a registered letter sent to the Family Herald Publishing Company in Montreal on 26 February had not been received at the office of origin. It would have come via Boston, hence the inquiry.

The Registry Bill was received, but no receipt from Montreal.

—AH Corey
Postmaster

#### REPLY

The letter referred Mch [March] 17 was forwarded to Montreal Feby 28/80 in Pkg Ex 4757, and ackd. There are no return receipts from Montreal.

—ES Tobey PM

Whether the final sentence means that in general, Montreal does not return AR forms, or whether it refers to just this one instance, is unclear.

Covering envelope for the return of this inquiry, below.