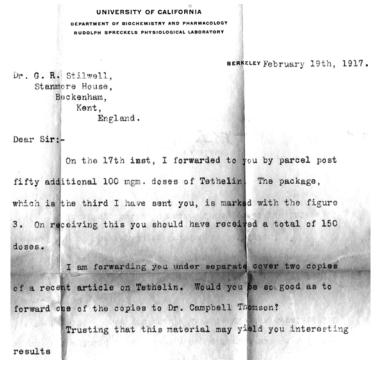

Leipzig—New York, 1882. US AR form, originally accompanying a registered letter from Cleveland to Germany (form prepared at port of exit, New York), now returned (under cover) signed, to sender of registered letter. Earliest known US AR form.

A R forms were returned to the post office of origin, in this case, Cleveland. From there, the form was put in a penalty cover addressed to the sender.

Courtesy of Les Lanphear (LL)

New York—Imperial Railroad PO No 6, Hanover (Germany), 1882. Contained a signed German AR form back to the sender of a registered letter from Germany to US. Printed **Avis de réception en retour**. Earliest known US AR covering envelope.