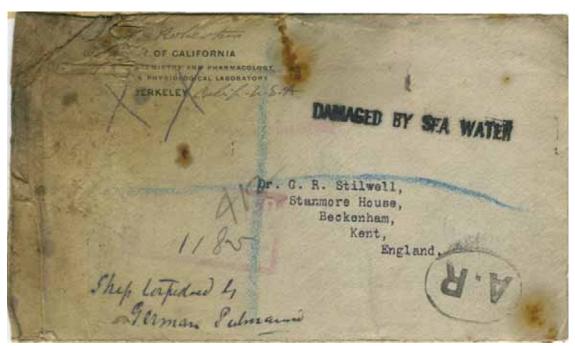

Wreck AR One of the two known US-involved wrecked international AR covers is presented; to England in 1917, recovered from a torpedoed steamer.

*Inquiry* The one known international inquiry form from the US (1914) appears. The weird provisional inquiry with two 1900 German AR forms concludes the exhibit.