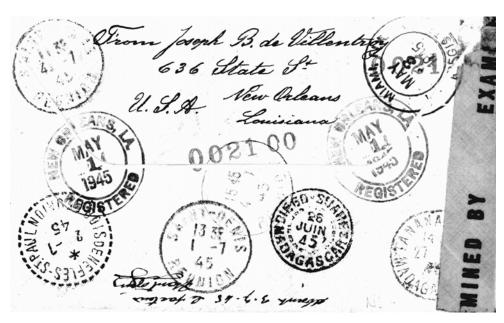

## Air to Réunion, 1945

From 17 December 1941–1946, air mail rate to Réunion (via Madagascar) was 30¢ per half ounce. Previously, this was FAM 18 with Vichy link at Lisbon; later from Miami to Dakar (Senegal) to Madagascar to Réunion, via Free French or Sabena service.



New Orleans-Réunion, forwarded therein, 1 May 1945. Rated 85¢: double 30¢ air mail, 20¢ registration fee (commenced February 1945), and 5¢ A R.

Censor tape applied at New Orleans. Two days to Miami, 53 days to Diego Suarez (Madagascar), one day to Tananarive (Madagascar), and four to St Dénis (capital of Réunion); next day at original address, Bois-de-Nèfles—St Paul. Then readdressed to Placourt (in the town of Ste-Marie, not far from the capital), returned to St Denis, and then sent to the final destination same day.



### Post-war airmail



*Detroit to Naples, via air and with special delivery,* May 1946. Encircled purple rubber A.R. handstamp.

Although franked with a batch of stamps, this is probably commercial mail.

Rated a total of \$1.05: 20¢ registration; A R 5¢; international special delivery 20¢; and double airmail (to Europe) at 30¢ per half ounce (in effect until November 1946).



#### Post-war airmail



Sextuple to Prague, 1946. Rated 20¢ registration, 5¢ AR fee, and 25¢ per half ounce.





*Miami to Budapest*, September 1946. **Rated** 20¢ registration, 5¢ A R fee, and double 30¢ airmail to Europe (until November 1946). American Hungarian relief cinderella on reverse. The large crayon *B* indicates censorship in Hungary.



Long Island to Helsinki, 1949. Rated 25¢ registration (from J