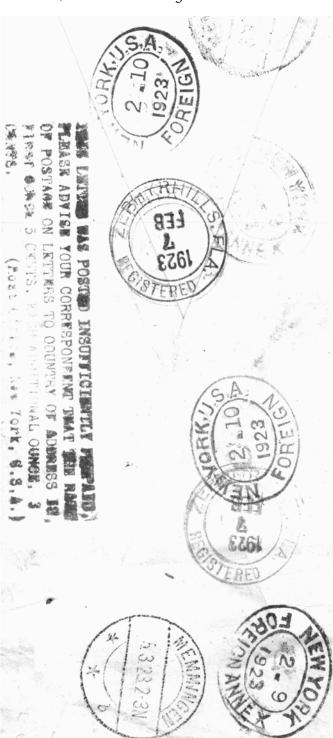

We also see AR cover from New York to Samara (Russia) arriving during the October (1917) revolution, eventually returned to sender.

A run-down A R cover form the American office in Shanghai, transitting New York, to UK is exhibited. Among other things, the British endorsement on reverse shows that the accompanying A R form went missing and so a replacement would have to have been prepared.

When AR became chargeable (April 1925), there was confusion among clerks, and we show examples in August–October, the first with correct postage, the other three missing various fees (including AR).

Then there are several AR covers to Africa (one via South America!).