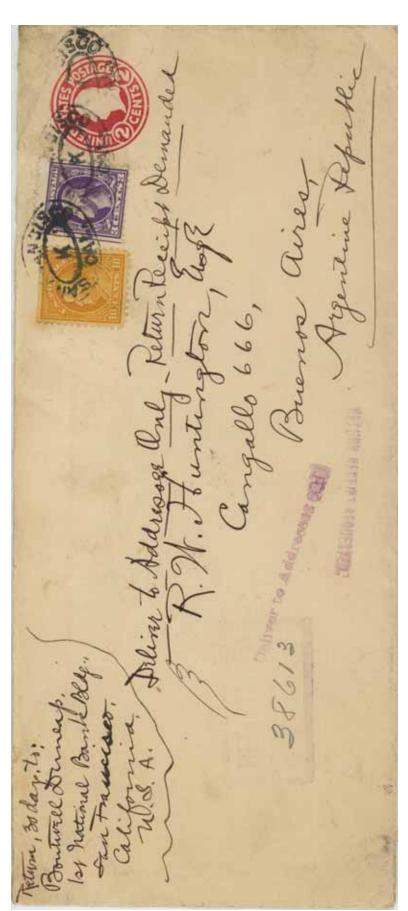

We also see AR cover from New York to Samara (Russia) arriving during the October (1917) revolution, eventually returned to sender.

A run-down A R cover form the American office in Shanghai, transitting New York, to UK is exhibited. Among other things, the British endorsement on reverse shows that the accompanying A R form went missing and so a replacement would have to have been prepared.