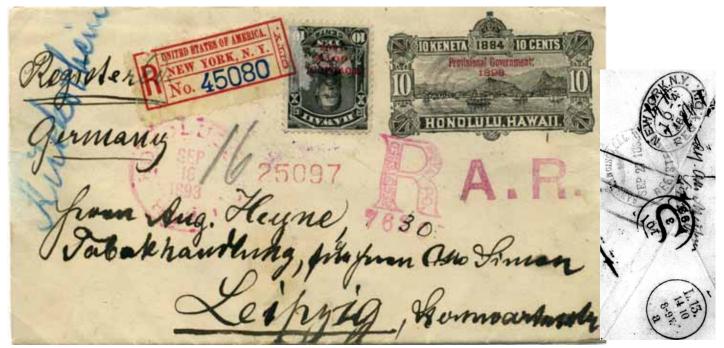

# International US AR: exhibit synopsis

HE US initiated domestic RR R service in 1863, and before 1874, had negotiated treaties with Germany and Switzerland for AR service between them. As a founding member of the UPU, the US was required to offer AR service within the initial UPU membership (1875), and from 1879, it was required to be available to all current UPU members. The earliest known international AR item to or from the US in the UPU period is an 1882 German AR form (shown here).