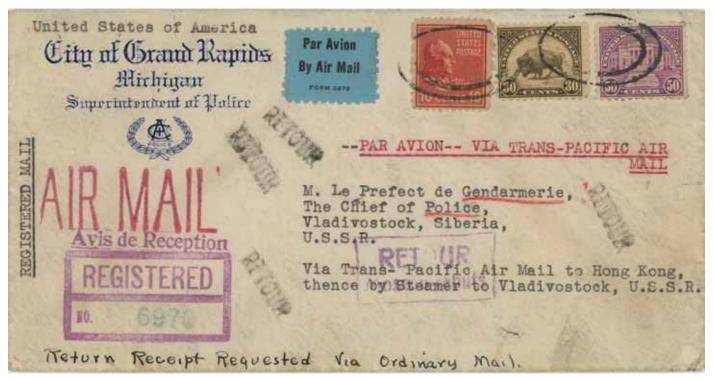

US AR cards returned by airmail are rare. We show two examples, violating the rules (by having stamps applied to pay the air mail fee), and a couple of others, which have weirdness indices of 10.

The two known US examples of an international AR card on an insured parcel (rather than a registered item) are shown.