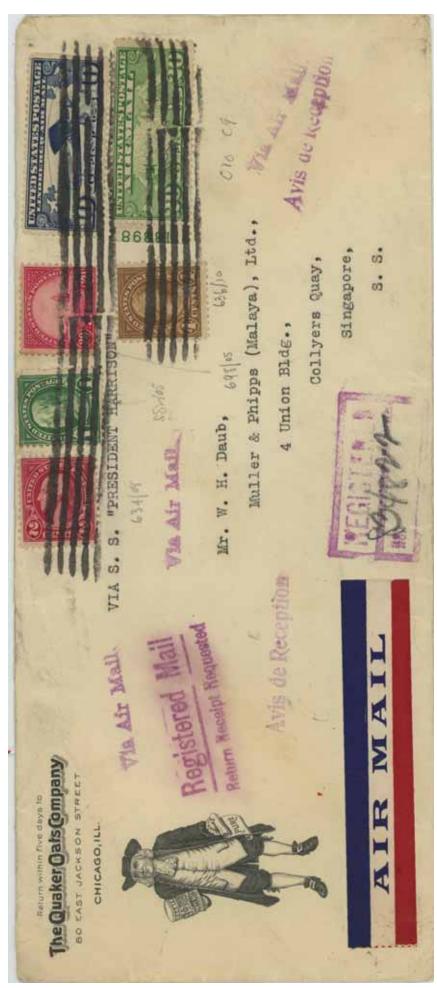

US AR cards returned by airmail are rare. We show two examples, violating the rules (by having stamps applied to pay the air mail fee), and a couple of others, which have weirdness indices of 10.

The two known US examples of an international AR card on an insured parcel (rather than a registered item) are shown.