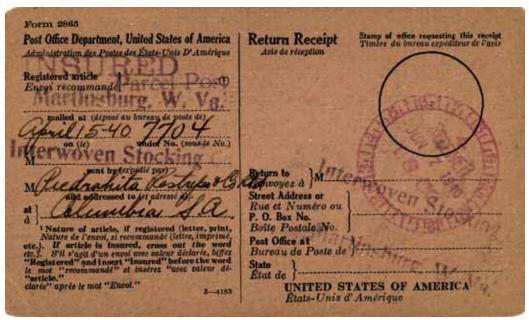

US AR cards returned by airmail are rare. We show two examples, violating the rules (by having stamps applied to pay the air mail fee), and a couple of others, which have weirdness indices of 10.

The two known US examples of an international AR card on an insured parcel (rather than a registered item) are shown.