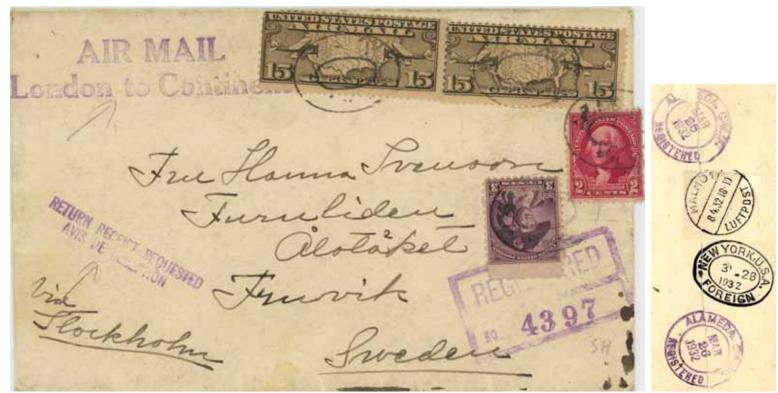

AR with airmail We show a few early airmail & RRR combinations, including to French West Africa (1927). In 1939, transatlantic airmail became an expensive option, and a several examples are shown.

*Postage due* A R One shortpaid, one incoming from Mexico during their civil war, during the brief period when the US did not recognize the validity of any Mexican stamps, and a more or less normal due cover charged for poste restante in China.