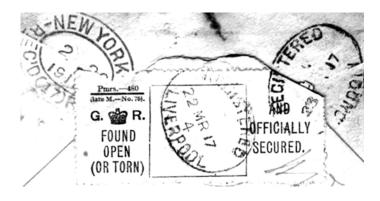

Wreck AR One of the two known US-involved wrecked international AR covers is presented; to England in 1917, recovered from a torpedoed steamer.

*Inquiry* The one known international inquiry form from the US (1914) appears. The weird provisional inquiry with two 1900 German AR forms concludes the exhibit.