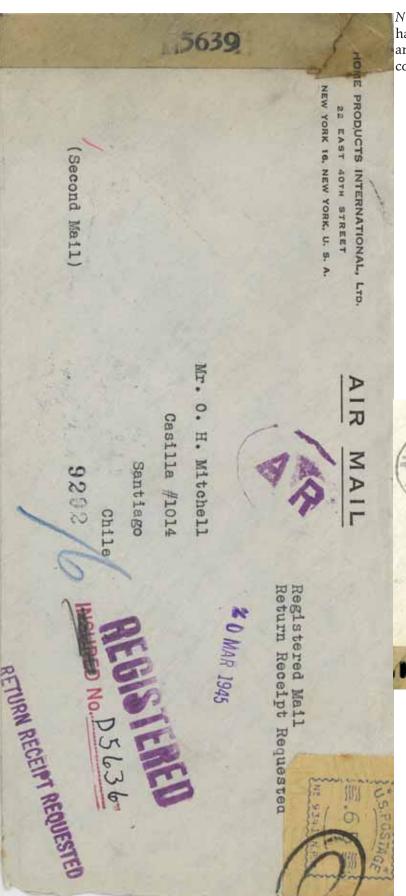

US AR cards returned by airmail are rare. We show two examples, violating the rules (by having stamps applied to pay the air mail fee), and a couple of others, which have weirdness indices of 10.

The two known US examples of an international AR card on an insured parcel (rather than a registered item) are shown.