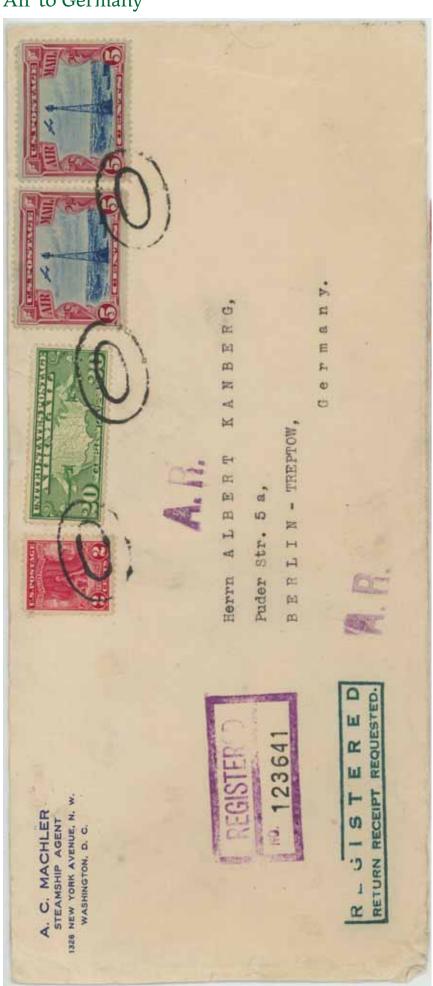

When AR became chargeable (April 1925), there was confusion among clerks, and we show examples in August–October, the first with correct postage, the other three missing various fees (including AR).

Then there are several AR covers to Africa (one via South America!).