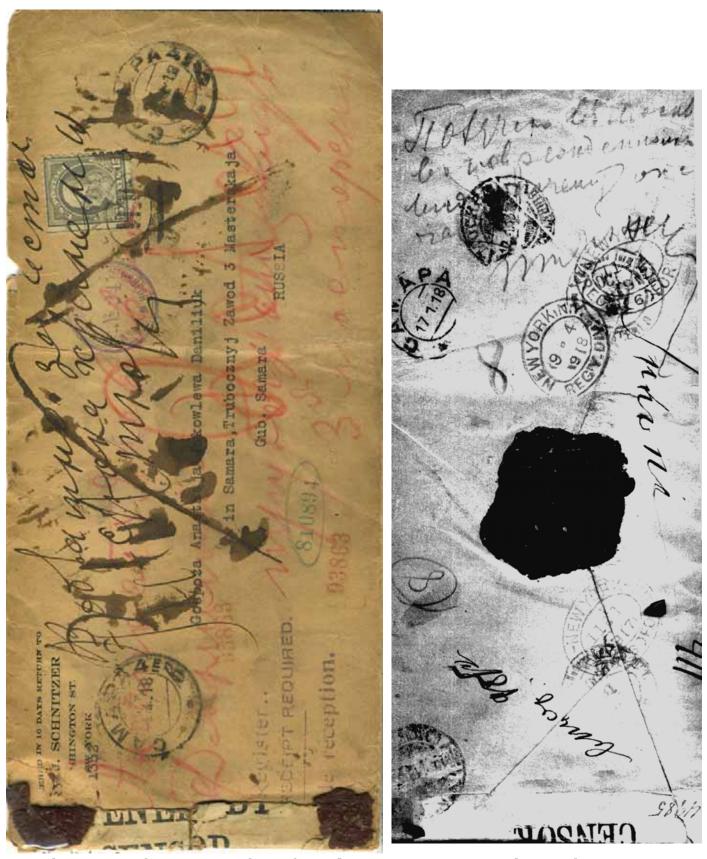

We also see AR cover from New York to Samara (Russia) arriving during the October (1917) revolution, eventually returned to sender.

A run-down A R cover form the American office in Shanghai, transitting New York, to UK is exhibited. Among other things, the British endorsement on reverse shows that the accompanying A R form went missing and so a replacement would have to have been prepared.