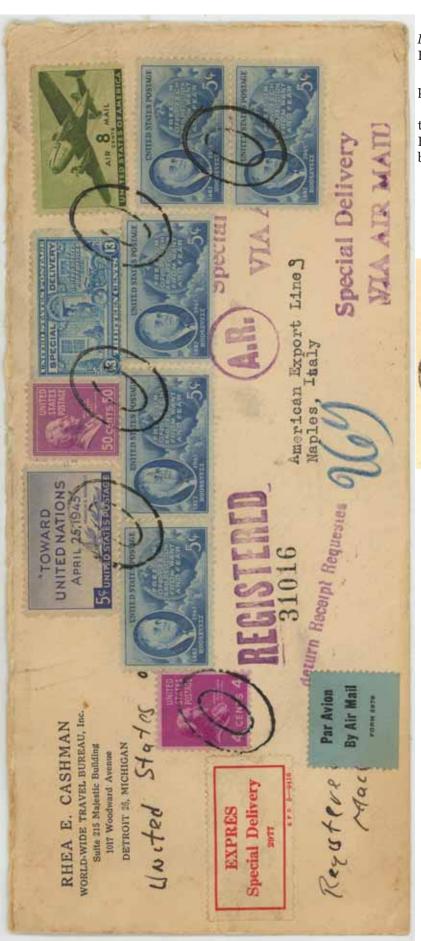

From 17 December 1941–1946, air mail rate to Réunion (via Madagascar) was 30¢ per half ounce. Previously, this was FAM 18 with Vichy link at Lisbon; later from Miami to Dakar (Senegal) to Madagascar to Réunion, via Free French or Sabena service.



New Orleans-Réunion, forwarded therein, 1 May 1945. Rated 85¢: double 30¢ air mail, 20¢ registration fee (commenced February 1945), and 5¢ A R.

Censor tape applied at New Orleans. Two days to Miami, 53 days to Diego Suarez (Madagascar), one day to Tananarive (Madagascar), and four to St Dénis (capital of Réunion); next day at original address, Bois-de-Nèfles—St Paul. Then readdressed to Placourt (in the town of Ste-Marie, not far from the capital), returned to St Denis, and then sent to the final destination same day.



### Post-war airmail



*Detroit to Naples, via air and with special delivery,* May 1946. Encircled purple rubber A.R. handstamp.

Although franked with a batch of stamps, this is probably commercial mail.

Rated a total of \$1.05: 20¢ registration; A R 5¢; international special delivery 20¢; and double airmail (to Europe) at 30¢ per half ounce (in effect until November 1946).



#### Post-war airmail



Sextuple to Prague, 1946. Rated 20¢ registration, 5¢ AR fee, and 25¢ per half ounce.





*Miami to Budapest*, September 1946. **Rated** 20¢ registration, 5¢ A R fee, and double 30¢ airmail to Europe (until November 1946). American Hungarian relief cinderella on reverse. The large crayon *B* indicates censorship in Hungary.



Long Island to Helsinki, 1949. Rated 25¢ registration (from January 1949), 5¢ AR fee,