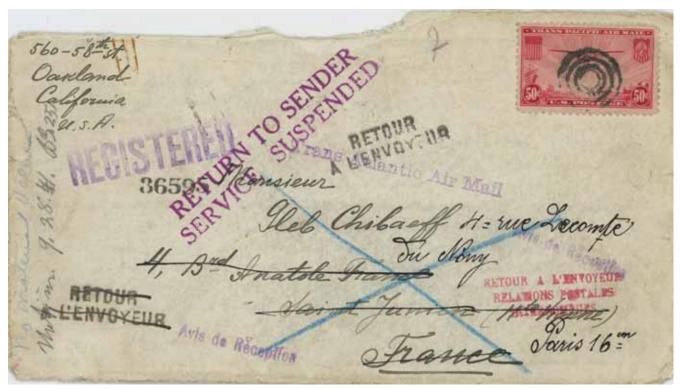

We also see AR cover from New York to Samara (Russia) arriving during the October (1917) revolution, eventually returned to sender.

A run-down A R cover form the American office in Shanghai, transitting New York, to UK is exhibited. Among other things, the British endorsement on reverse shows that the accompanying A R form went missing and so a replacement would have to have been prepared.

When AR became chargeable (April 1925), there was confusion among clerks, and we show examples in August–October, the first with correct postage, the other three missing various fees (including AR).

Then there are several AR covers to Africa (one via South America!).