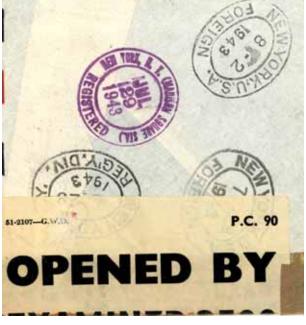

The images for the incoming réclamation forms are now visible (no one seems to have commented on this), and the numerous typos and errors have been replaced by better ones. Comments were gratefully received from Tony Wawrukiewicz.

the last one becoming more or less standard by the 1920s. On arrival at the port of exit from the Us (typically New York), covers were to be handstamped AR (if they weren't already), although this did not always occur.