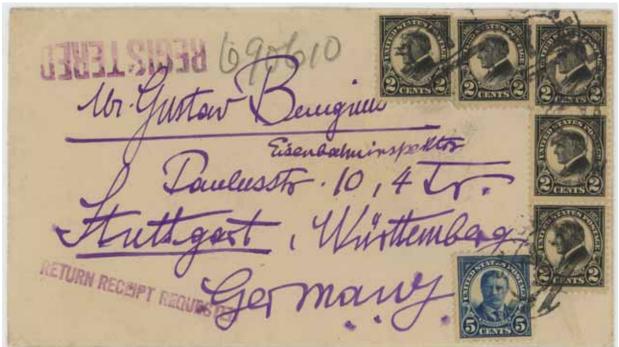

# International US AR: exhibit synopsis

HE US initiated domestic RR R service in 1863, and before 1874, had negotiated treaties with Germany and Switzerland for AR service between them. As a founding member of the UPU, the US was required to offer AR service within the initial UPU membership (1875), and from 1879, it was required to be available to all current UPU members. The earliest known international AR item to or from the US in the UPU period is an 1882 German AR form (shown here).

International AR service was available (as a free option on registered mail) from at least as early as 1869; but in the UP Uperiod, the earliest incoming item in the is dated 1882, and the earliest outgoing is 1883. In 1892, the Treaty of Vienna required that AR forms be prepared in the country of *destination* (as opposed to what it had been, the origin). This changed the way things were done. It was reversed by the Treaty of Washington. We present examples to illustrate the consequences of these treaties, and in fact, they give direction to the study of early AR.