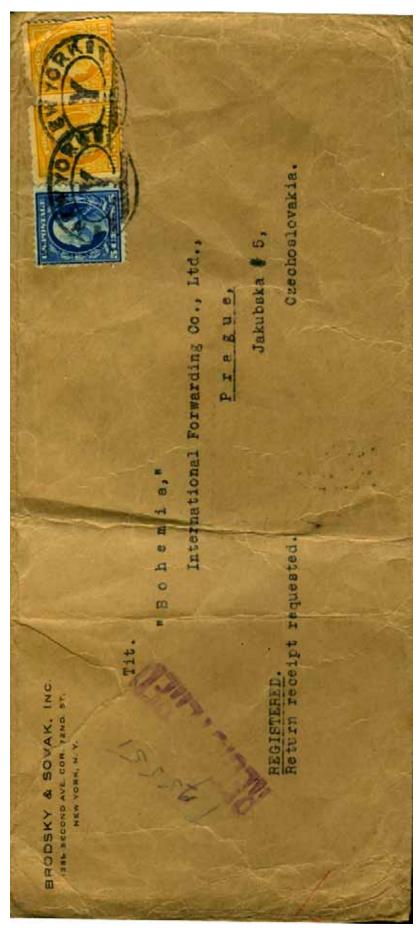

n reverse: received damaged & resealed (Moscow). Purple military seal.



Returned to sender two years later, Nov'r, Dec'r 1917. **Rated** as previous. Same sender, different addresses. One made it to Russia (backstamps) & forwarded, but returned. Later one held in U.S. Different NY stickers.

#### To Central America



#### To South America

Arra Clab of America 297 Madison Avenue New York CITY



New York—Bolivia, returned to sender, April 1917. Neutral country censorship (61) after US entered the war. Registration number 1 at New York. From the Aero Club of America to its purported counterpart (which didn't exist) in Bolivia.

*New York—Argentina,* 1918. From a manufacturer of markers and buttons(!).  $\downarrow\downarrow$ 





# Post-War









To Croatia, 1921. Rated as at left.



To Czechoslovakia, quadruple, 1921. Rated 10¢ reg'n & UPU 5¢ first weight, 3¢ each add'l, overpaid 1¢.

# To Argentina, with restricted delivery request

It is extremely doubtful that Argentina offered restricted delivery (addressee only) service.



San Francisco to Buenos Aires, via New York, 1920. Rated 10¢ registration and 5¢ UPU (US did not join the South American Postal Union until 1921).

#### Handstamped

RETURN RECEIPT REQUESTED

Deliver to Addressee only

the latter making the request for restricted delivery official. But not only is there no evidence for restricted delivery in Argentina, there is no evidence that the Us offered international restricted delivery at this time.



#### American office in Shanghai, transiting New York

Endorsed on reverse AR form not received in U