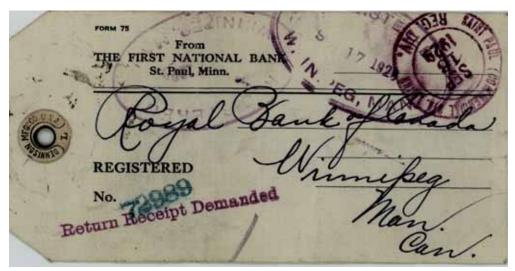

Leipzig—New York, 1882. US AR form, originally accompanying a registered letter from Cleveland to Germany (form prepared at port of exit, New York), now returned (under cover) signed, to sender of registered letter. Earliest known US AR form.

A R forms were returned to the post office of origin, in this case, Cleveland. From there, the form was put in a penalty cover addressed to the sender.

Courtesy of Les Lanphear (LL)

New York—Imperial Railroad PO No 6, Hanover (Germany), 1882. Contained a signed German AR form back to the sender of a registered letter from Germany to US. Printed **Avis de réception en retour**. Earliest known US AR covering envelope.