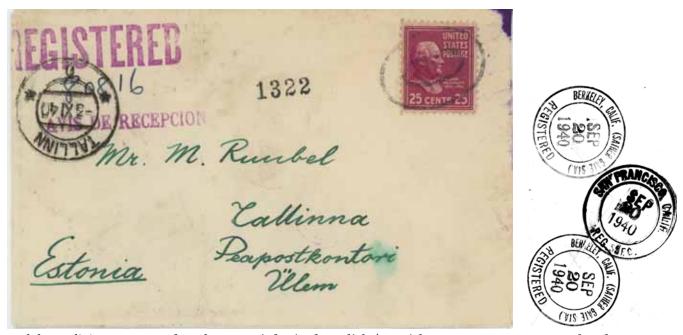

Zagreb (Croatia in Jugoslavia), 1933. Rated 15¢ reg'n, 5¢ AR fee, and UPU rate 5¢.

# Hong Kong & China



Chicago—Hong Kong, 1928. Rated 15¢ registration, 5¢ AR fee, and UPU rate 5¢.



Boston-Canton, 1930. Rated as above. Sunchong datestamp.

# Colombia



Wellesley Hills (MA) to Bogota, PUAS, 1935. Rated 15¢ registration, 5¢ AR, 2¢ (domestic) PUAS to Colombia. Stamps are perforated BR.



#### Bahamas and Venezuela



*Atlanta—Bahamas,* 1927. **Rated** 15¢ reg'n, 5¢ A R fee, and double treaty rate, 2¢.



St Louis—Venezuela, forwarded to Germany, 1938.

Rated 15¢ reg'n, 5¢ AR, & UPU 5¢. As addressed, it would have been eligible for the PUAS rate (2¢ rather than that of UPU).

#### To Finland and Estonia



Dayton (OH)—Helsinki, 1930. Rated 15¢ registration, 5¢ AR fee, and UPU rate 5¢.



Berkeley-Talinin, 1940. Rated as above. Weird mixed English/Spanish AVIS DE RECEPCION handstamp.

### To Hungary and Switzerland



Washington (DC)—Budapest, 1930. Rated 15¢ registration, 5¢ AR fee, and UPU rate 5¢.



Pepperwood (CA)—Switzerland, 1935. Rated 45¢: 15¢ registration, 5¢ AR; first class UPU was 5¢ for the first ounce, and 3¢ additional, which is impossible with the postage applied; instead, it is possible that the clerk mistakenly charged 5¢ per ounce, quintuple rate. Anomalously with datestamp on front.

# Quadruple to Czechoslovakia



Chicago to Berlin, forwarded to Beyrouth (Germany), then to Prague, 1935. Rated  $4\times$  UPU rate (5¢ first ounce, 3¢ each additional), 15¢ registration, and 5¢ AR fee.



### Domestic, forwarded abroad

If fully prepaid, there was no ad