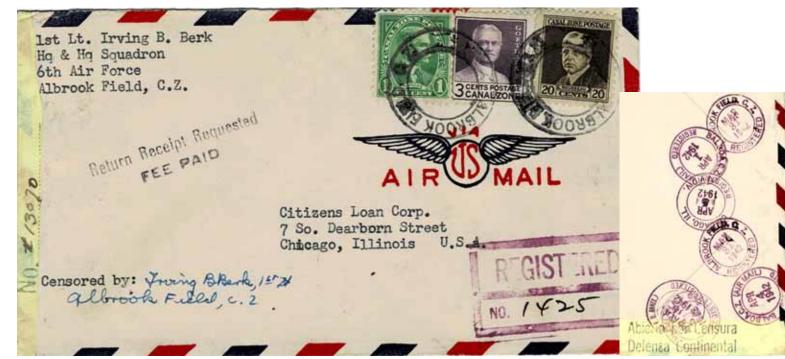

stal rates, except for airmail, applied.



Gatun—Long Island, by air, 1932. Standard US RETURN RECEIPT REQUESTED handstamp. Rated 15¢ registration, 3¢ RRR. and 20¢ per half-ounce airmail between CZ and US (1930—37), the first two rates paid by overprinted US stamps.



Balboa Heights to Statesville (NC), by air 1932. This time in blue: RETURN RECEIPT REQUESTED. Rated as above.



Cristobal—San Pedro (CA), by air, 1938. A standard US handstamp. Rated 15¢ registration, 3¢ RRR. and 15¢ per half-ounce airmail between cz and us (1938–45).



Balboa-Chicago, by air, 1938. Same handstamp. Same franking as above.



Fort Clayton to Schenectady (NY), by air 1941.

On a penalty cover, but evidently used for personal purposes. **Rated** 15¢ registration, 3¢ RRR, and 15¢ air per half-ounce to Us.





Soldier's mail, to Chicago, 1942. **Rated** 15¢ registration, 3¢ RRR, and 6¢ concessionary military airmail rate. Self-censored and Panama censorship.

Courtesy of George Campbell



Curundu to Wappingers Falls (NY), by air, November 1945. **Rated** 20¢ registration and 4¢ RRR (both from March 1944), and double 10¢ per half-ounce airmail between U S & Canal Zone (from April 1945).

### AR in Hawaii

AWAII consists of a large number of islands in the middle of the Pacific. It was a monarchy until 1893, when a coup by resident foreigners on 17 January 1893 resulted in an independent republic, which it remained until 1898. It was then annexed by the U s, becoming a territory in 1900. It became a state in 1959. In 1993, the U s Congress passed the Apology Resolution, apologizing for the ille