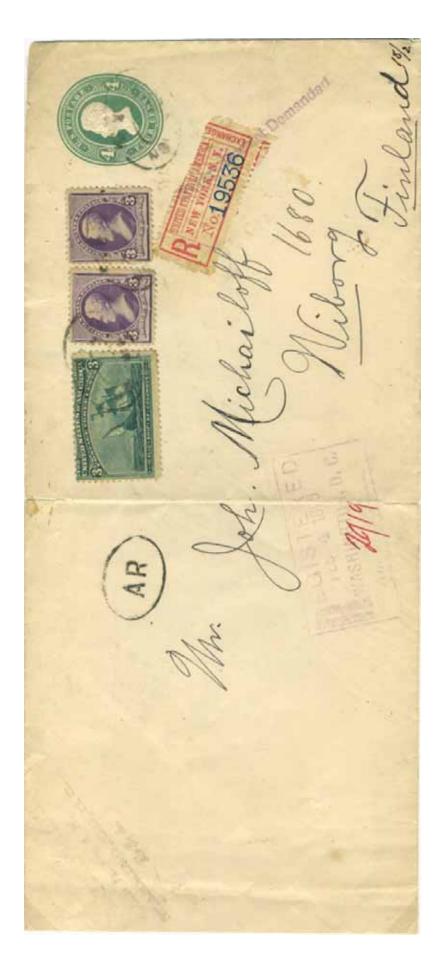

### Improper use of domestic RRR card for international AR

Use of domestic cards for international AR was expressly forbidden, with the exception of mail to Canada, and the latter only permitted from 1915.

| REGIST      | TRY RETU       | JRN REC    | EIPT sent       | the               | 7             |        | . 1892 |
|-------------|----------------|------------|-----------------|-------------------|---------------|--------|--------|
| Reg. I      | to. 2          | from       | Post Office     |                   | cutt          |        |        |
| Rep. 1      | Addres         | sed to     | Guston          | e Sch<br>xico     | cibe          | Box:   | 3.44   |
| ang, eur    | OH S           |            | Me              | xica              | Leity.        |        |        |
|             |                |            |                 | Will Will         |               |        |        |
|             |                |            | The same of     | ED REGIST         | 1 to 1        | ETTER. | 114    |
| CHESTIN     | IN'S MANK ON   | MINE SUPER | 6/6             | X                 | enes          |        |        |
|             | on dotted l    | nes /      | 1 4             | Kun               | neg           |        |        |
| When di     | drenty is made | and touth  | (H              |                   | -0            |        |        |
| William Co. |                | + 100000   | letter or mired | according to visi | els by market |        |        |

US domestic RR R card used for a registered letter to Mexico, April 1892. Mailed from Orcutt (CA), a small town (unincorporated to this day) in San Diego County. Mexico City **C** (certificado) registration rectangle. Properly signed. Only known example of this type of improper use prior to 1915.