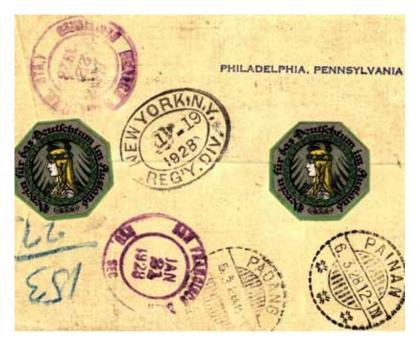

US AR form & covering envelope for registered letter Germany—US, 16 October 1892. The registered letter was addressed to Philadelphia, but the form was prepared at New York (en route to P), and on the way back was placed in the covering envelope for mailing to Germany.

The accent on the first e of réception is wrong.