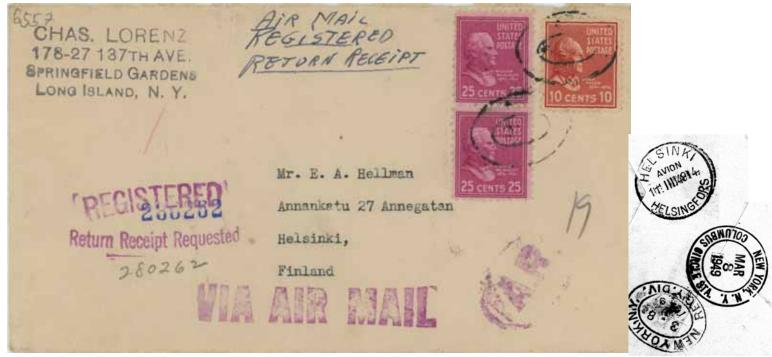

to St Denis, and then sent to the final destination same day.



### Post-war airmail



*Detroit to Naples, via air and with special delivery,* May 1946. Encircled purple rubber A.R. handstamp.

Although franked with a batch of stamps, this is probably commercial mail.

Rated a total of \$1.05: 20¢ registration; A R 5¢; international special delivery 20¢; and double airmail (to Europe) at 30¢ per half ounce (in effect until November 1946).



#### Post-war airmail



Sextuple to Prague, 1946. Rated 20¢ registration, 5¢ AR fee, and 25¢ per half ounce.





*Miami to Budapest*, September 1946. **Rated** 20¢ registration, 5¢ A R fee, and double 30¢ airmail to Europe (until November 1946). American Hungarian relief cinderella on reverse. The large crayon *B* indicates censorship in Hungary.



Long Island to Helsinki, 1949. Rated 25¢ registration (from January 1949), 5¢ AR fee, and 15¢ airmail to Europe (from November 1946)

Air to Europe





Chicago to Cluj (Romania), double, 1948. **Rated** double 15¢ per half ounce, 20¢ registration, and 5¢ A R.

### Airmail to Greece



Benton Harbor (MI) to Kykladas (Tinos Island, Greece), 1947. Rated 15¢ single half ounce airmail, 20¢ registration, and

5¢ A R.



 $\downarrow\downarrow$  Chicago to Athens, 1948. Rated as at left.



### Post-war air to Central America



New York to Costa Rica, February 1947. Rated 20¢ registration, 5¢ AR fee, and 10¢ airmail per ounce.

## Post-war airmail, to Thailand



Washington to Bangkok, October 1947. **Rated** 20¢ registration, 5¢ AR, & 25¢ per half ounce (from 1946) to Asia.



# Post-war air