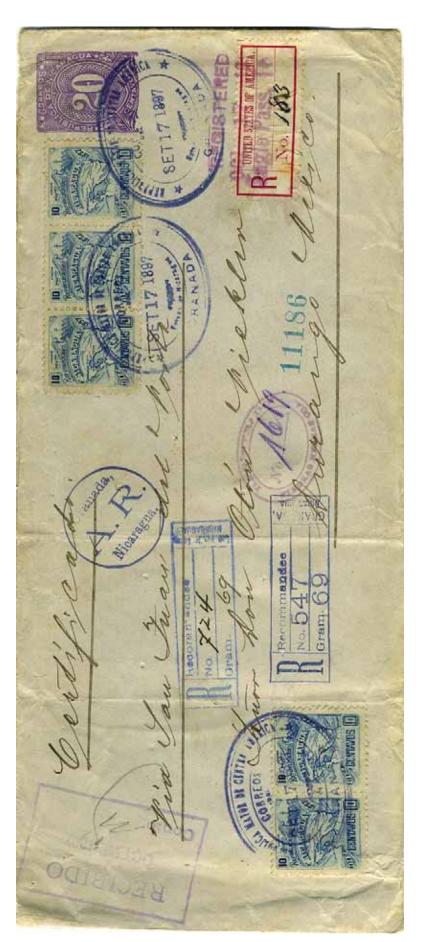

In the Vienna period (1892–98), we have an AR cover to Guernsey, the earliest AR cover to the British Isles; also to Netherlands and Finland. The treatment of AR changed in this period; the AR fee now had to be prepaid on the cover (formerly, from the German states, the AR fee would have been paid on the form, as on the 1878 example). We also have a transiting example, Nicaragua to Mexico, via the exchange point at Eagle Pass (TX) with its scarce registration etiquette.