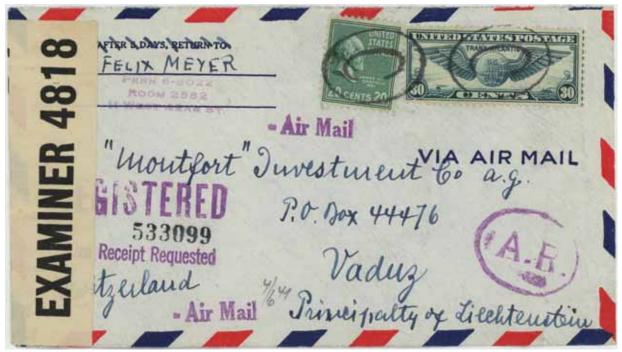

#### late 1930s-early 1940s

Return of AR cards by air becomes possible, with payment of air mail rate (to destination of registered letter) on the card

US AR cards returned by airmail are rare. We show two examples, violating the rules (by having stamps applied to pay the air mail fee), and a couple of others, which have weirdness indices of 10.

The two known US examples of an international AR card on an insured parcel (rather than a registered item) are shown.