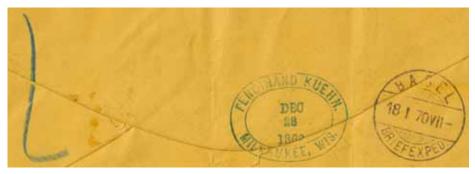

# International US AR: exhibit synopsis

HE US initiated domestic RR R service in 1863, and before 1874, had negotiated treaties with Germany and Switzerland for AR service between them. As a founding member of the UPU, the US was required to offer AR service within the initial UPU membership (1875), and from 1879, it was required to be available to all current UPU members. The earliest known international AR item to or from the US in the UPU period is an 1882 German AR form (shown here).

Leipzig—New York, 1882. US AR form, originally accompanying a registered letter from Cleveland to Germany (form prepared at port of exit, New York), now returned (under cover) signed, to sender of registered letter. Earliest known US AR form.

A R forms were returned to the post office of origin, in this case, Cleveland. From there, the form was put in a penalty cover addressed to the sender.

Courtesy of Les Lanphear (LL)

New York—Imperial Railroad PO No 6, Hanover (Germany), 1882. Contained a signed German AR form back to the sender of a registered letter from Germany to US. Printed **Avis de réception en retour**. Earliest known US AR covering envelope.