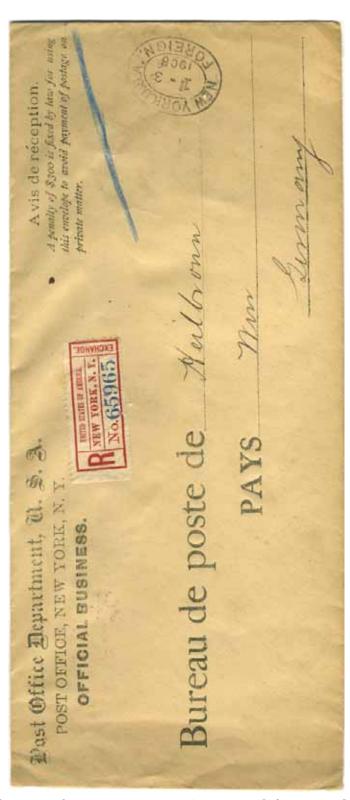

US AR cards returned by airmail are rare. We show two examples, violating the rules (by having stamps applied to pay the air mail fee), and a couple of others, which have weirdness indices of 10.

The two known US examples of an international AR card on an insured parcel (rather than a registered item) are shown.