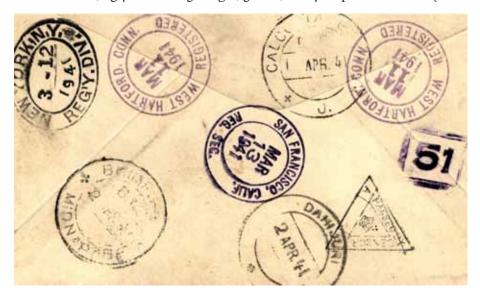

We also see AR cover from New York to Samara (Russia) arriving during the October (1917) revolution, eventually returned to sender.

A run-down A R cover form the American office in Shanghai, transitting New York, to UK is exhibited. Among other things, the British endorsement on reverse shows that the accompanying A R form went missing and so a replacement would have to have been prepared.

When AR became chargeable (April 1925), there was confusion among clerks, and we show examples in August–October, the first with correct postage, the other three missing various fees (including AR).

Then there are several AR covers to Africa (one via South America!).