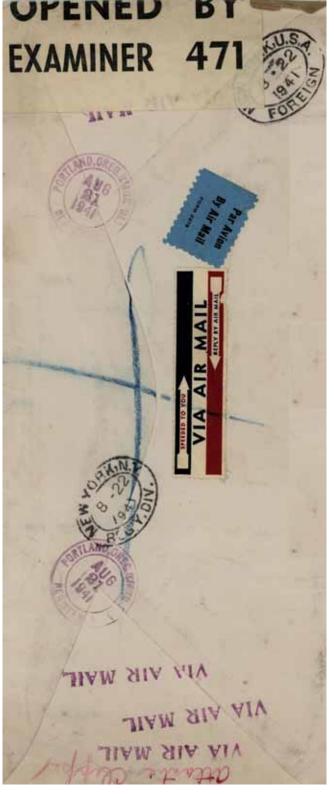

#### late 1930s-early 1940s

Return of AR cards by air becomes possible, with payment of air mail rate (to destination of registered letter) on the card

US AR cards returned by airmail are rare. We show two examples, violating the rules (by having stamps applied to pay the air mail fee), and a couple of others, which have weirdness indices of 10.

The two known US examples of an international AR card on an insured parcel (rather than a registered item) are shown.