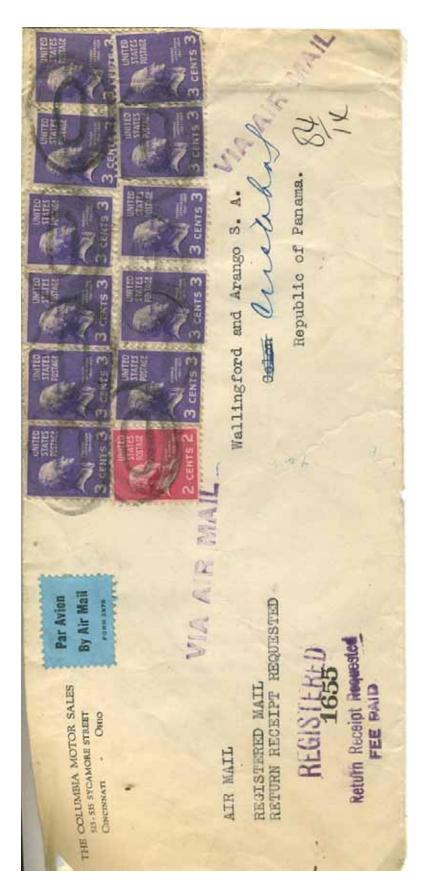

When AR became chargeable (April 1925), there was confusion among clerks, and we show examples in August–October, the first with correct postage, the other three missing various fees (including AR).

Then there are several AR covers to Africa (one via South America!).