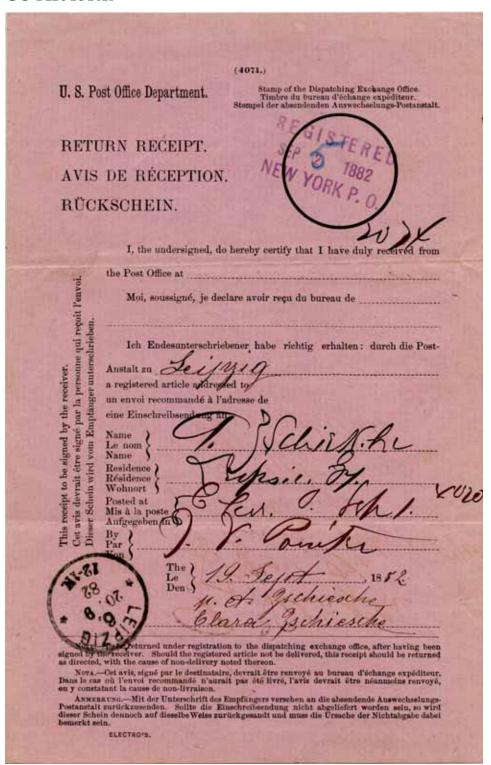

Leipzig—New York, 1882. US AR form, originally accompanying a registered letter from Cleveland to Germany (form prepared at port of exit, New York), now returned (under cover) signed, to sender of registered letter. Earliest known US AR form.

A R forms were returned to the post office of origin, in this case, Cleveland. From there, the form was put in a penalty cover addressed to the sender.

Courtesy of Les Lanphear (LL)

New York—Imperial Railroad PO No 6, Hanover (Germany), 1882. Contained a signed German AR form back to the sender of a registered letter from Germany to US. Printed **Avis de réception en retour**. Earliest known US AR covering envelope.