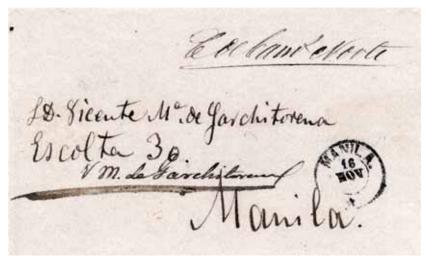

A R covers Four pre-U P U U SA R covers are known (possible only to Germany or Switzerland); we present the 1871 example; this possibility was previously unreported. Barry Jablon has kindly contributed images of his 1869—70 example. Four or five A R covers from the US are known in 1883 (the earliest in the U P U period), and we show two of them. The earliest known A R cover to the US is also in 1883, and is remarkable in other respects (addressed to a prisoner at Fort Leavenworth who escaped and the cover returned to sender). Still in the pre-Vienna period, we have A R covers to Denmark, Paris, and the earliest non-Hechler A R cover to Canada (from anywhere).