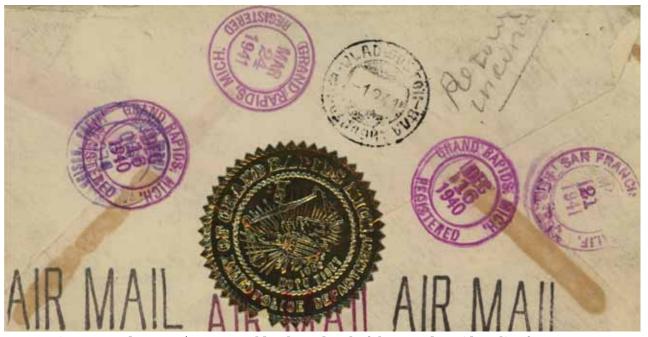

US AR cards returned by airmail are rare. We show two examples, violating the rules (by having stamps applied to pay the air mail fee), and a couple of others, which have weirdness indices of 10.

The two known US examples of an international AR card on an insured parcel (rather than a registered item) are shown.