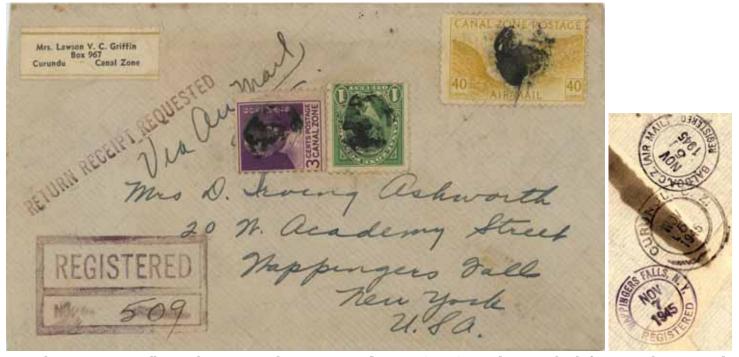

We also see AR cover from New York to Samara (Russia) arriving during the October (1917) revolution, eventually returned to sender.

A run-down A R cover form the American office in Shanghai, transitting New York, to UK is exhibited. Among other things, the British endorsement on reverse shows that the accompanying A R form went missing and so a replacement would have to have been prepared.

When AR became chargeable (April 1925), there was confusion among clerks, and we show examples in August–October, the first with correct postage, the other three missing various fees (including AR).

Then there are several AR covers to Africa (one via South America!).