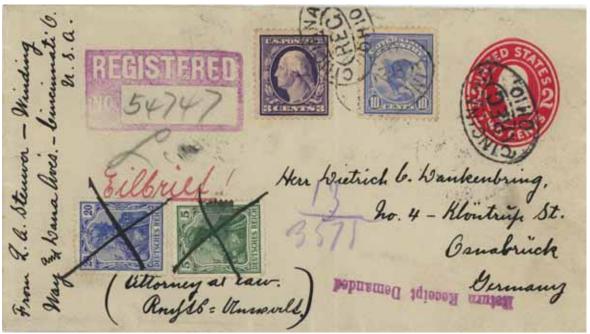

US AR cards returned by airmail are rare. We show two examples, violating the rules (by having stamps applied to pay the air mail fee), and a couple of others, which have weirdness indices of 10.

The two known US examples of an international AR card on an insured parcel (rather than a registered item) are shown.