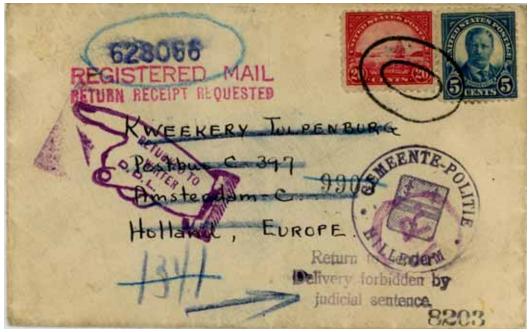

TO POSTMASTER

This is to be delivered to and
signed by the party addressed.

RETURN RECEIPT REQUIRED.

The handstamp was not applied routinely to incoming AR mail to the US (of which there was an enormous amount); this is the only example that I've seen. It must therefore represent an unusual situation. I suggest that the card that would have been attached to this registered letter was missing or damaged. The clerk at the incoming port noticed the Rückschein typescript, recognized that it meant AR, and applied the handstamp. This would mean that the resulting return receipt card (to be prepared at the destination, Charleston), would be a replacement AR card.

Rated 25 Pf U P U single letter rate (1925-48), and 30 Pf for each of registration and A R fees (1924-48).

# Delivery forbidden



New Jersey—Amsterdam, 1937. Handstamped

Return to sender Delivery forbidden by judicial sentence.

Rated 15¢ registration, 5¢ AR fee, and UPU rate 5¢.

#### Service suspended (surface)



Virginia-Hong Kong, the day after Pearl Harbor. Rated 15¢ registration, 5¢ AR fee, and double surface at 5¢ per ounce.

# AR with airmail

Early international airmail rates were complicated, and very often confused clerks (not to mention later philatelists). Rates given in this section are not guaranteed to be correct!



Sesqui-rated to Jugoslavia, partially flown, first day of rate, 1 February 1927. Ms AR at left, and consistent with rates. The letter weighed between one-half and one ounce.

Rated 15¢ registration & 5¢ A R; remaining 23¢ made up as double 10¢ per half ounce airmail within U s: Air Ma