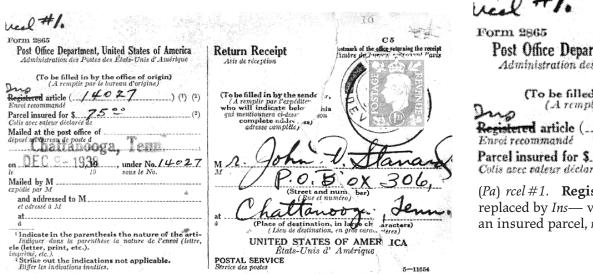

US AR cards returned by airmail are rare. We show two examples, violating the rules (by having stamps applied to pay the air mail fee), and a couple of others, which have weirdness indices of 10.

The two known US examples of an international AR card on an insured parcel (rather than a registered item) are shown.