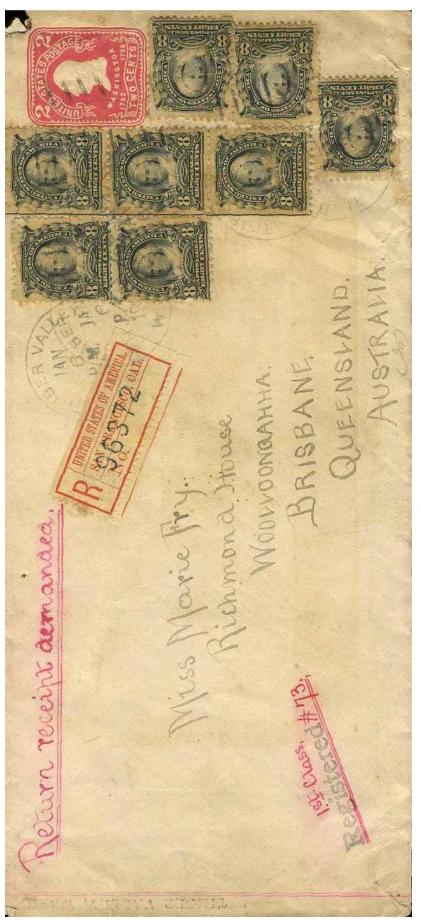

In 1899 (Treaty of Washington and beyond), the rules changed again. An AR cover to Hungary, and a very heavy (octodectuple rate) to Australia are shown. The only example I know of for printed matter with RRR next appears, followed by a remailed cover, originally domestic, then remailed to UK. An unusual official AR cover to Canada (postage paying only the registration fee) exemplifies a Canada-US treaty matter governing free mail. A couple of other treaty rates covers are shown, to Mexico, and a much travelled cover to a dead Canadian soldier in UK.