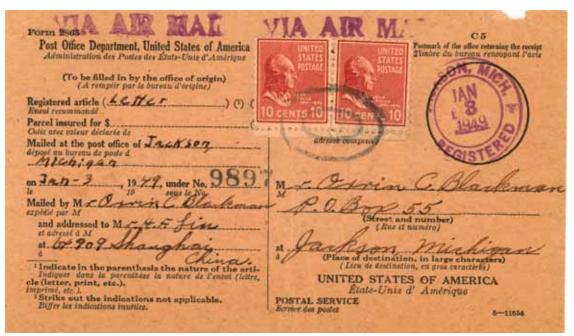

US AR cards returned by airmail are rare. We show two examples, violating the rules (by having stamps applied to pay the air mail fee), and a couple of others, which have weirdness indices of 10.

The two known US examples of an international AR card on an insured parcel (rather than a registered item) are shown.