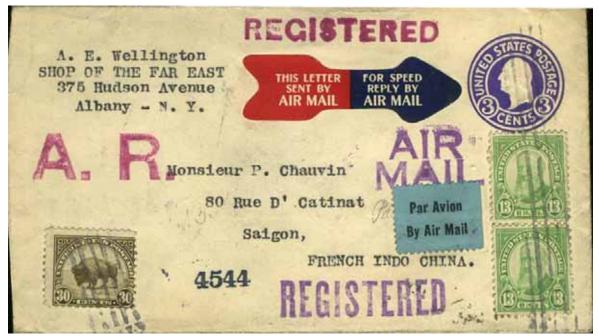

AR with airmail We show a few early airmail & RRR combinations, including to French West Africa (1927). In 1939, transatlantic airmail became an expensive option, and a several examples are shown.

*Postage due* A R One shortpaid, one incoming from Mexico during their civil war, during the brief period when the US did not recognize the validity of any Mexican stamps, and a more or less normal due cover charged for poste restante in China.