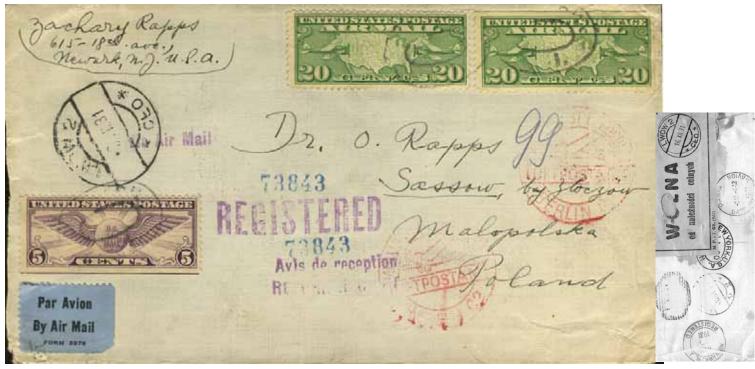

US AR cards returned by airmail are rare. We show two examples, violating the rules (by having stamps applied to pay the air mail fee), and a couple of others, which have weirdness indices of 10.

The two known US examples of an international AR card on an insured parcel (rather than a registered item) are shown.