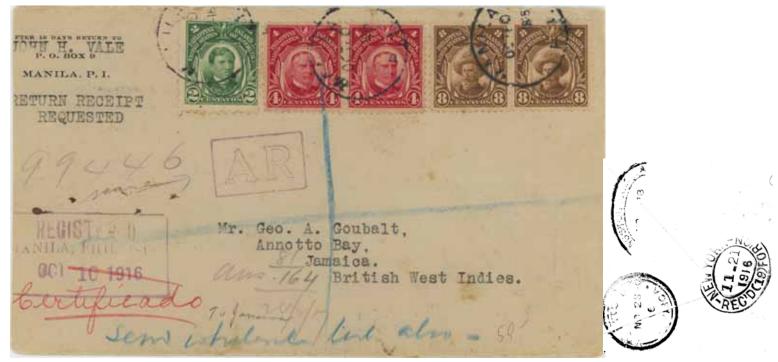

We also see AR cover from New York to Samara (Russia) arriving during the October (1917) revolution, eventually returned to sender.

A run-down A R cover form the American office in Shanghai, transitting New York, to UK is exhibited. Among other things, the British endorsement on reverse shows that the accompanying A R form went missing and so a replacement would have to have been prepared.

When AR became chargeable (April 1925), there was confusion among clerks, and we show examples in August–October, the first with correct postage, the other three missing various fees (including AR).

Then there are several AR covers to Africa (one via South America!).