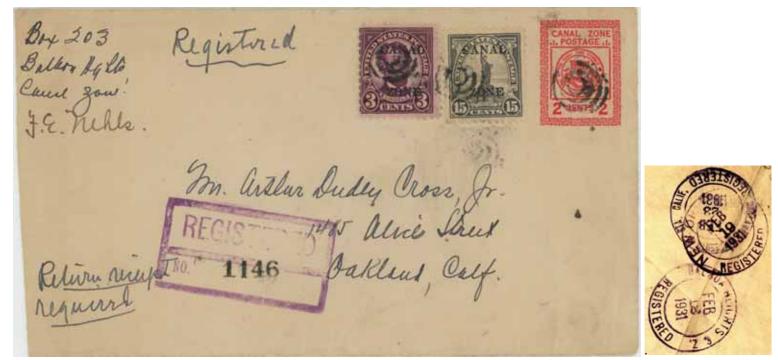

# International US AR: exhibit synopsis

HE US initiated domestic RR R service in 1863, and before 1874, had negotiated treaties with Germany and Switzerland for AR service between them. As a founding member of the UPU, the US was required to offer AR service within the initial UPU membership (1875), and from 1879, it was required to be available to all current UPU members. The earliest known international AR item to or from the US in the UPU period is an 1882 German AR form (shown here).