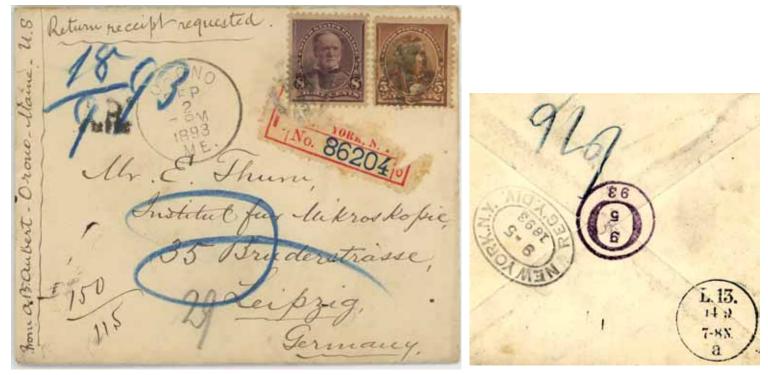

Leipzig—New York, 1882. US AR form, originally accompanying a registered letter from Cleveland to Germany (form prepared at port of exit, New York), now returned (under cover) signed, to sender of registered letter. Earliest known US AR form.

A R forms were returned to the post office of origin, in this case, Cleveland. From there, the form was put in a penalty cover addressed to the sender.

Courtesy of Les Lanphear (LL)

New York—Imperial Railroad PO No 6, Hanover (Germany), 1882. Contained a signed German AR form back to the sender of a registered letter from Germany to US. Printed **Avis de réception en retour**. Earliest known US AR covering envelope.