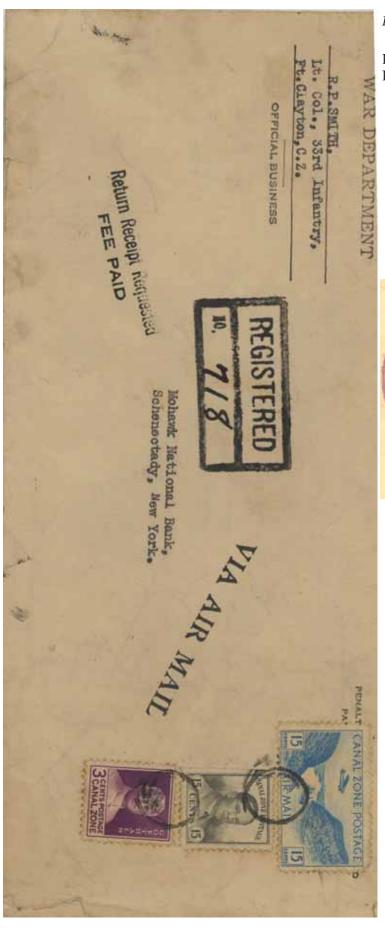

ights to Oakland, 1931. Ms return receipt requested handstamp. Rated 15¢ registration, 3¢ RRR. and 2¢, the first two paid by overprinted Us stamps, and the last on the stationery

US postal rates, except for airmail, applied.



Gatun—Long Island, by air, 1932. Standard US RETURN RECEIPT REQUESTED handstamp. Rated 15¢ registration, 3¢ RRR. and 20¢ per half-ounce airmail between CZ and US (1930—37), the first two rates paid by overprinted US stamps.



Balboa Heights to Statesville (NC), by air 1932. This time in blue: RETURN RECEIPT REQUESTED. Rated as above.



Cristobal—San Pedro (CA), by air, 1938. A standard US handstamp. Rated 15¢ registration, 3¢ RRR. and 15¢ per half-ounce airmail between cz and us (1938–45).



Balboa-Chicago, by air, 1938. Same handstamp. Same franking as above.



Fort Clayton to Schenectady (NY), by air 1941.

On a penalty cover, but evidently used for personal purposes. **Rated** 15¢ registration, 3¢ RRR, and 15¢ air per half-ounce to Us.





Soldier's mail, to Chicago, 1942. **Rated** 15¢ registration, 3¢ RRR, and 6¢ concessionary military airmail rate. Self-censored and Panama censorship.

Courtesy of George Campbell



Curundu to Wappingers Falls (NY), by air, November 1945. **Rated** 20¢ registration and 4¢ RRR (both from March 1944), and double 10¢ per half-ounce airmail between U S & Canal Zone (from April 1945).

### AR in Hawaii

AWAII consists of a large number of islands in the middle of the Pacific. It was a monarchy until 1893, when a coup by resident foreigners on 17 January 1893 resulted in an independent republic, which it remain