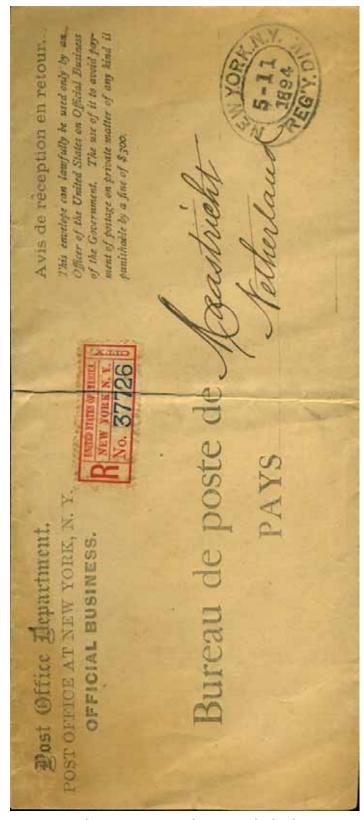

Domestic RRR cards were permitted for use (but seldom seen) on registered letters to Canada (with some conditions), and we show several examples. Then we show unauthorized uses of domestic RRR cards to Newfoundland and New Zealand, and a particularly weird one returned from the Netherlands, with a stamp applied unnecessarily.