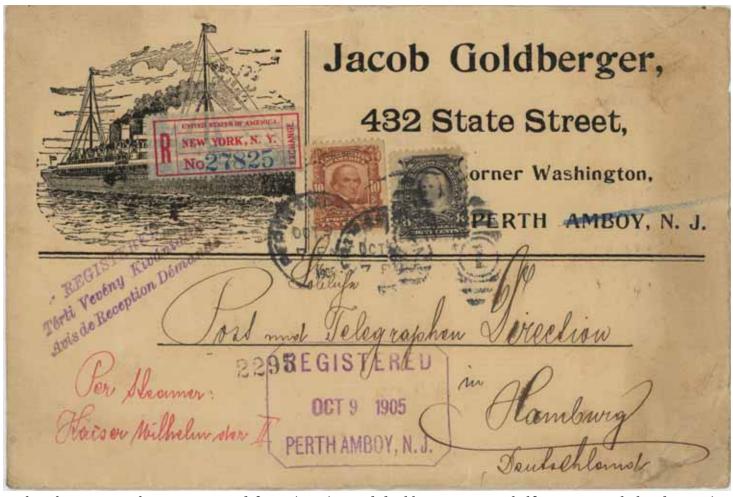

Leipzig—New York, 1882. US AR form, originally accompanying a registered letter from Cleveland to Germany (form prepared at port of exit, New York), now returned (under cover) signed, to sender of registered letter. Earliest known US AR form.

A R forms were returned to the post office of origin, in this case, Cleveland. From there, the form was put in a penalty cover addressed to the sender.

Courtesy of Les Lanphear (LL)

New York—Imperial Railroad PO No 6, Hanover (Germany), 1882. Contained a signed German AR form back to the sender of a registered letter from Germany to US. Printed **Avis de réception en retour**. Earliest known US AR covering envelope.