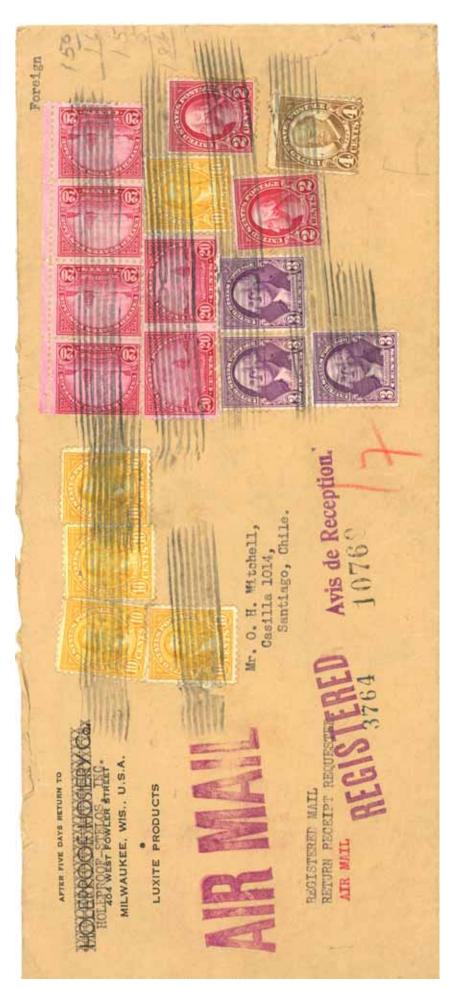

When AR became chargeable (April 1925), there was confusion among clerks, and we show examples in August–October, the first with correct postage, the other three missing various fees (including AR).

Then there are several AR covers to Africa (one via South America!).