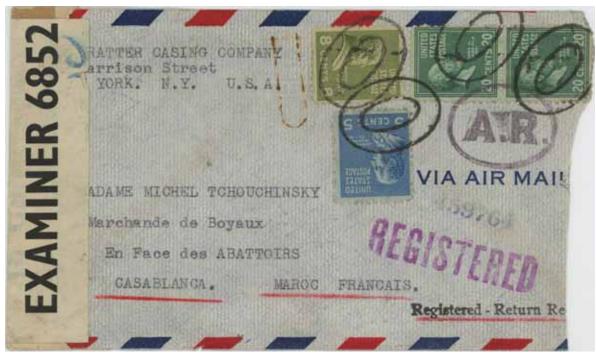

When AR became chargeable (April 1925), there was confusion among clerks, and we show examples in August–October, the first with correct postage, the other three missing various fees (including AR).

Then there are several AR covers to Africa (one via South America!).