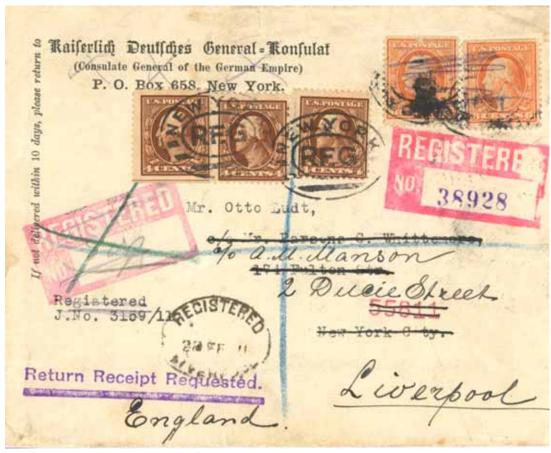

# International US AR: exhibit synopsis

HE US initiated domestic RR R service in 1863, and before 1874, had negotiated treaties with Germany and Switzerland for AR service between them. As a founding member of the UPU, the US was required to offer AR service within the initial UPU membership (1875), and from 1879, it was required to be available to all current UPU members. The earliest known international AR item to or from the US in the UPU period is an 1882 German AR form (shown here).