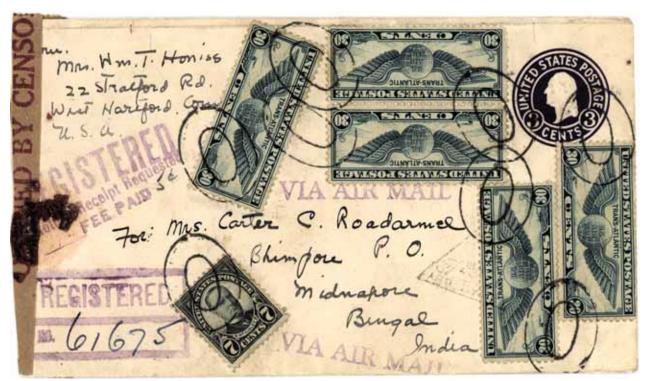

US AR cards returned by airmail are rare. We show two examples, violating the rules (by having stamps applied to pay the air mail fee), and a couple of others, which have weirdness indices of 10.

The two known US examples of an international AR card on an insured parcel (rather than a registered item) are shown.