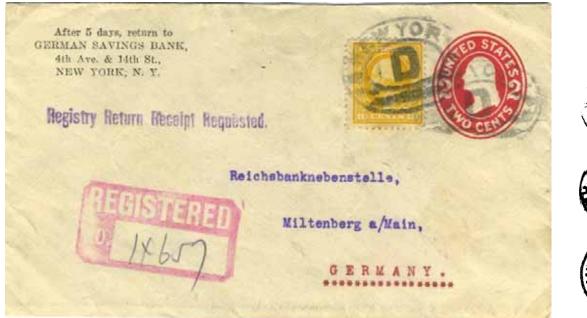

Leipzig—New York, 1882. US AR form, originally accompanying a registered letter from Cleveland to Germany (form prepared at port of exit, New York), now returned (under cover) signed, to sender of registered letter. Earliest known US AR form.

A R forms were returned to the post office of origin, in this case, Cleveland. From there, the form was put in a penalty cover addressed to the sender.

Courtesy of Les Lanphear (LL)

New York—Imperial Railroad PO No 6, Hanover (Germany), 1882. Contained a signed German AR form back to the sender of a registered letter from Germany to US. Printed **Avis de réception en retour**. Earliest known US AR covering envelope.