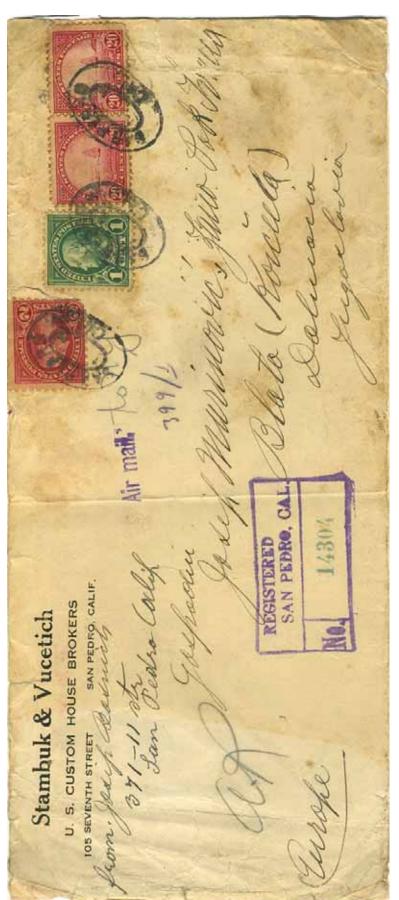

lied the handstamp. This would mean that the resulting return receipt card (to be prepared at the destination, Charleston), would be a replacement AR card.

Rated 25 Pf U P U single letter rate (1925-48), and 30 Pf for each of registration and A R fees (1924-48).

# Delivery forbidden



New Jersey—Amsterdam, 1937. Handstamped

Return to sender Delivery forbidden by judicial sentence.

Rated 15¢ registration, 5¢ AR fee, and UPU rate 5¢.

#### Service suspended (surface)



Virginia-Hong Kong, the day after Pearl Harbor. Rated 15¢ registration, 5¢ AR fee, and double surface at 5¢ per ounce.

# AR with airmail

Early international airmail rates were complicated, and very often confused clerks (not to mention later philatelists). Rates given in this section are not guaranteed to be correct!



Sesqui-rated to Jugoslavia, partially flown, first day of rate, 1 February 1927. Ms AR at left, and consistent with rates. The letter weighed between one-half and one ounce.

Rated 15¢ registration & 5¢ A R; remaining 23¢ made up as double 10¢ per half ounce airmail within U s: Air Mail [San Pedro (CA)] to NY—plus 3¢ per ounce to non-treaty entities for the remaining portion of the trip by surface (this combination rate scheme began on the day of mailing).



Vertical mark to the left of 1 in San Pedro dater is an artefact of the canceller. Date of New York double oval, 2–4, i.e., 4 February, confirms date of mailing.



Two weeks from New York to Ljubljana, and four more days to destination.

# Early airmail?



Brockton (MA) to Havana, November 1924. Apparently rated 10¢ registration a