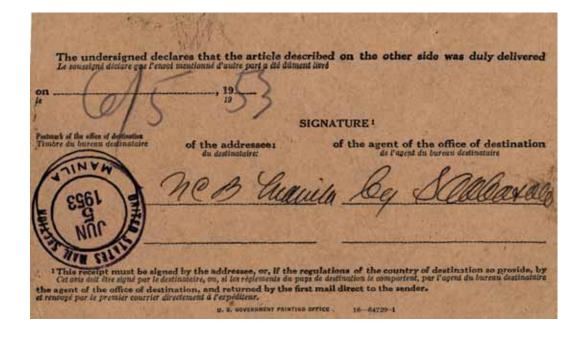

Then we present many pages of AR cards, beginning with a very early (April 1923) example returned from Poland with Polish stamps erroneously applied, paying the Polish AR fee (in Poland, and most other countries at this time, the AR fee was paid on the card). We show examples to China, Guatemala, St Helena, Vatican City, Laurenço Marques, and Tuva.