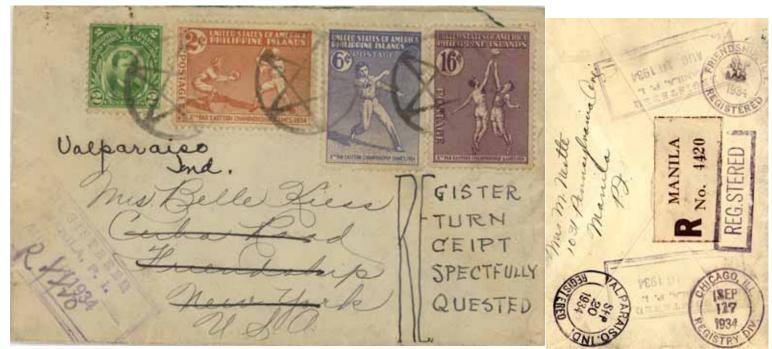

A R covers Four pre-U P U U SA R covers are known (possible only to Germany or Switzerland); we present the 1871 example; this possibility was previously unreported. Barry Jablon has kindly contributed images of his 1869—70 example. Four or five A R covers from the US are known in 1883 (the earliest in the U P U period), and we show two of them. The earliest known A R cover to the US is also in 1883, and is remarkable in other respects (addressed to a prisoner at Fort Leavenworth who escaped and the cover returned to sender). Still in the pre-Vienna period, we have A R covers to Denmark, Paris, and the earliest non-Hechler A R cover to Canada (from anywhere).

In the Vienna period (1892–98), we have an AR cover to Guernsey, the earliest AR cover to the British Isles; also to Netherlands and Finland. The treatment of AR changed in this period; the AR fee now had to be prepaid on the cover (formerly, from the German states, the AR fee would have been paid on the form, as on the 1878 example). We also have a transiting example, Nicaragua to Mexico, via the exchange point at Eagle Pass (TX) with its scarce registration etiquette.

In 1899 (Treaty of Washington and beyond), the rules changed again. An AR cover to Hungary, and a very heavy (octodectuple rate) to Australia are shown. The only example I know of for printed matter with RRR next appears, followed by a remailed cover, originally domestic, then remailed to UK. An unusual official AR cover to Canada (postage paying only the registration fee) exemplifies a Canada-US treaty matter governing free mail. A couple of other treaty rates covers are shown, to Mexico, and a much travelled cover to a dead Canadian soldier in UK.