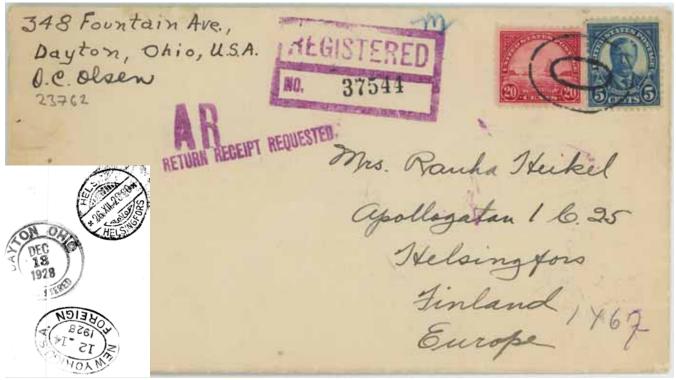

ave been charged treaty rate, 2¢ per ounce, rather than UPU 5¢.



Greensburg (PA)—Zagreb (Croatia in Jugoslavia), 1933. Rated 15¢ reg'n, 5¢ AR fee, and UPU rate 5¢.

# Hong Kong & China



Chicago—Hong Kong, 1928. Rated 15¢ registration, 5¢ AR fee, and UPU rate 5¢.



Boston-Canton, 1930. Rated as above. Sunchong datestamp.

# Colombia



Wellesley Hills (MA) to Bogota, PUAS, 1935. Rated 15¢ registration, 5¢ AR, 2¢ (domestic) PUAS to Colombia. Stamps are perforated BR.



#### Bahamas and Venezuela



*Atlanta—Bahamas,* 1927. **Rated** 15¢ reg'n, 5¢ A R fee, and double treaty rate, 2¢.



St Louis—Venezuela, forwarded to Germany, 1938.

Rated 15¢ reg'n, 5¢ AR, & UPU 5¢. As addressed, it would have been eligible for the PUAS rate (2¢ rather than that of UPU).

#### To Finland and Estonia



Dayton (OH)—Helsinki, 1930. Rated 15¢ registration, 5¢ AR fee, and UPU rate 5¢.



Berkeley-Talinin, 1940. Rated as above. Weird mixed English/Spanish AVIS DE RECEPCION handstamp.

### To Hungary and Switzerland



Washington (DC)—Budapest, 1930. Rated 15¢ registration, 5¢ AR fee, and UPU rate 5¢.



Pepperwood (CA)—Switzerland, 1935. Rated 45¢: 15¢ registration, 5¢ AR; first class UPU was 5¢ for the first ounce, and 3¢ additional, which is impossible with the postage applied; instead, it is possible that the clerk mistakenly charged 5¢ per ounce, quintuple rate. Anomalously with datestamp on front.

# Quadruple to Czechoslovakia



Chicago to Berlin, forwarded to Beyrouth (Germany), then to Prague, 1935. Rated  $4\times$  UPU rate (5¢ first ounce, 3¢ each additional), 15¢ registration,