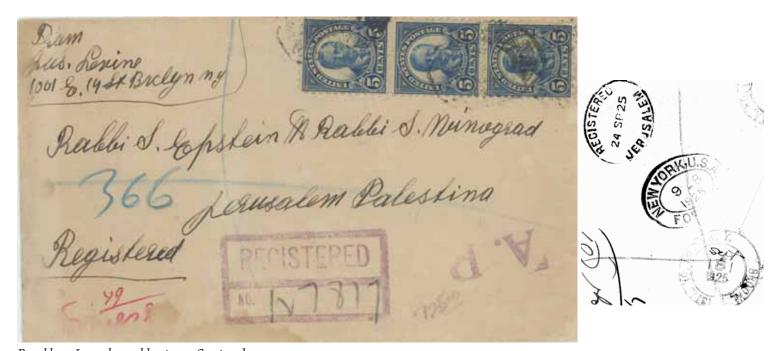

When AR became chargeable (April 1925), there was confusion among clerks, and we show examples in August–October, the first with correct postage, the other three missing various fees (including AR).

Then there are several AR covers to Africa (one via South America!).