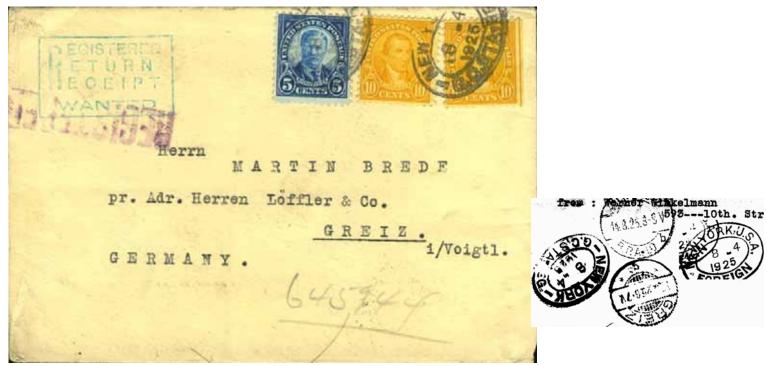

When AR became chargeable (April 1925), there was confusion among clerks, and we show examples in August–October, the first with correct postage, the other three missing various fees (including AR).

Then there are several AR covers to Africa (one via South America!).