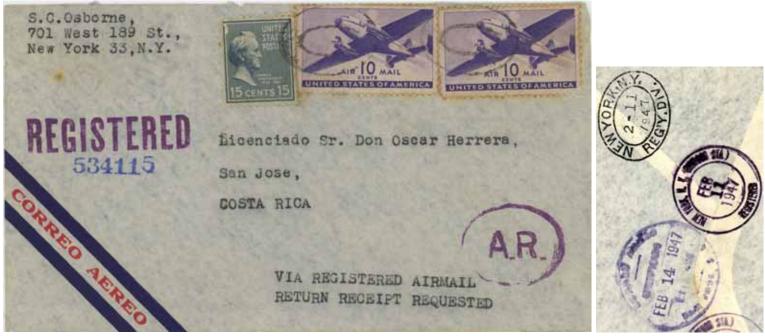

US AR cards returned by airmail are rare. We show two examples, violating the rules (by having stamps applied to pay the air mail fee), and a couple of others, which have weirdness indices of 10.

The two known US examples of an international AR card on an insured parcel (rather than a registered item) are shown.