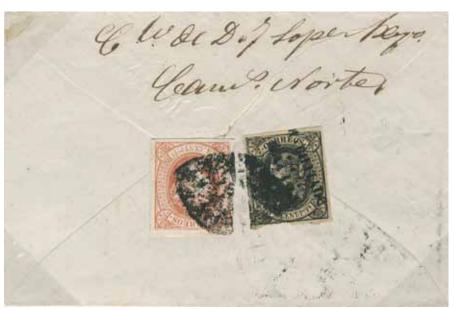

A R covers Four pre-U P U U SA R covers are known (possible only to Germany or Switzerland); we present the 1871 example; this possibility was previously unreported. Barry Jablon has kindly contributed images of his 1869—70 example. Four or five A R covers from the US are known in 1883 (the earliest in the U P U period), and we show two of them. The earliest known A R cover to the US is also in 1883, and is remarkable in other respects (addressed to a prisoner at Fort Leavenworth who escaped and the cover returned to sender). Still in the pre-Vienna period, we have A R covers to Denmark, Paris, and the earliest non-Hechler A R cover to Canada (from anywhere).