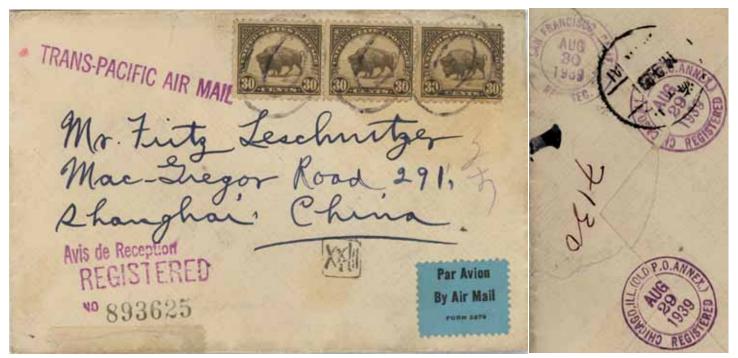

We also see AR cover from New York to Samara (Russia) arriving during the October (1917) revolution, eventually returned to sender.

A run-down A R cover form the American office in Shanghai, transitting New York, to UK is exhibited. Among other things, the British endorsement on reverse shows that the accompanying A R form went missing and so a replacement would have to have been prepared.