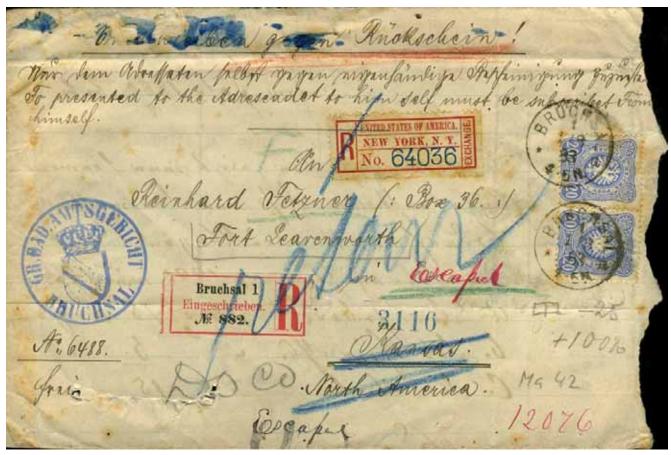

Wreck AR One of the two known US-involved wrecked international AR covers is presented; to England in 1917, recovered from a torpedoed steamer.

*Inquiry* The one known international inquiry form from the US (1914) appears. The weird provisional inquiry with two 1900 German AR forms concludes the exhibit.