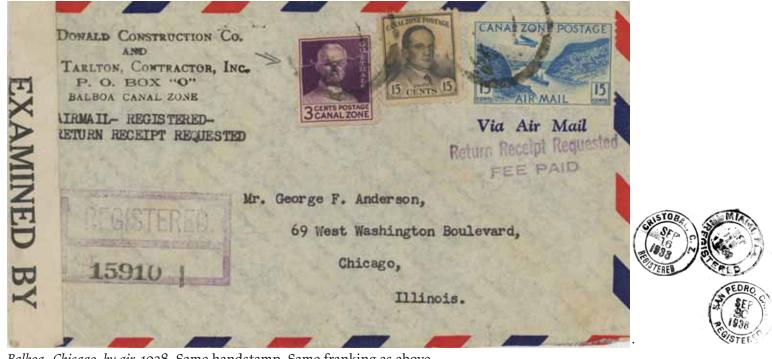

o days later.

US postal rates, except for airmail, applied.



Balboa Heights to Oakland, 1931. Ms return receipt requested handstamp. Rated 15¢ registration, 3¢ RRR. and 2¢, the first two paid by overprinted Us stamps, and the last on the stationery

US postal rates, except for airmail, applied.



Gatun—Long Island, by air, 1932. Standard US RETURN RECEIPT REQUESTED handstamp. Rated 15¢ registration, 3¢ RRR. and 20¢ per half-ounce airmail between CZ and US (1930—37), the first two rates paid by overprinted US stamps.



Balboa Heights to Statesville (NC), by air 1932. This time in blue: RETURN RECEIPT REQUESTED. Rated as above.



Cristobal—San Pedro (CA), by air, 1938. A standard US handstamp. Rated 15¢ registration, 3¢ RRR. and 15¢ per half-ounce airmail between cz and us (1938–45).



Balboa-Chicago, by air, 1938. Same handstamp. Same franking as above.



Fort Clayton to Schenectady (NY), by air 1941.

On a penalty cover, but evidently used for personal purposes. **Rated** 15¢ registration, 3¢ RRR, and 15¢ air per half-ounce to Us.





Soldier's mail, to Chicago, 1942. **Rated** 15¢ registration, 3¢ RRR, and 6¢ concessionary military airmail rate. Self-censored and Panama censorship.

Courtesy of George Campbell



Curundu to Wappingers Falls (NY), by air, November 1945. **Rated** 20¢ registration and 4¢ RRR (both from March 1944), and double 10¢ per half-ounce airmail between U S & Canal Zone (from April 1945).

### AR in Hawaii

AWAII consists of a large number of islands in the middle of the Pacific. It was a monarchy until 1893, when a coup by resident foreigner