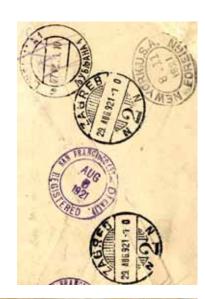

ress transliterated to Cyrillic. Pencil on reverse: received damaged & resealed (Moscow). Purple military seal.



Returned to sender two years later, Nov'r, Dec'r 1917. **Rated** as previous. Same sender, different addresses. One made it to Russia (backstamps) & forwarded, but returned. Later one held in U.S. Different NY stickers.

#### To Central America



#### To South America

Arra Clab of America 297 Madison Avenue New York CITY



New York—Bolivia, returned to sender, April 1917. Neutral country censorship (61) after US entered the war. Registration number 1 at New York. From the Aero Club of America to its purported counterpart (which didn't exist) in Bolivia.

*New York—Argentina,* 1918. From a manufacturer of markers and buttons(!).  $\downarrow\downarrow$ 





# Post-War









To Croatia, 1921. Rated as at left.



To Czechoslovakia, quadruple, 1921. Rated 10¢ reg'n & UPU 5¢ first weight, 3¢ each add'l, overpaid 1¢.

# To Argentina, with restricted delivery request

It is extremely doubtful that Argentina offered restricted delivery (addressee only) service.



San Francisco to Buenos Aires, via New York, 1920. Rated 10¢ registration and 5¢ UPU (US did not join the South American Postal Union until 1921).

#### Handstamped

RETURN RECEIPT REQUESTED

Deliver to Addressee only

the latter making the request for restricted delivery official. But not only is there no evidence for restricted delivery in Argentina, there is no evidence that the Us offered international restricted delivery at this time.



#### American office in Shanghai, transiting New York

Endo