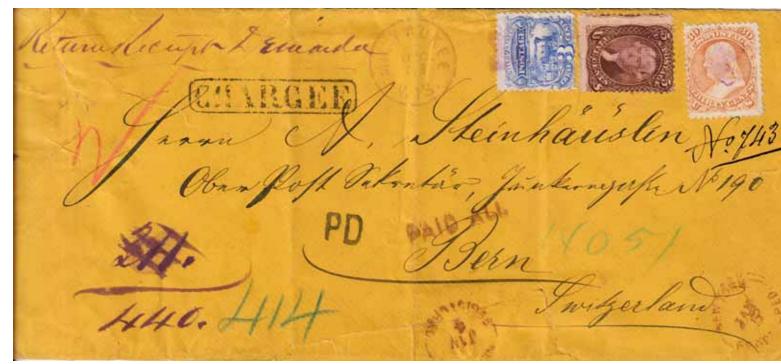

### Improper use of domestic RRR card for international AR

Use of domestic cards for international AR was expressly forbidden, with the exception of mail to Canada, and the latter only permitted from 1915.

| REGIST      | TRY RETU       | JRN REC    | EIPT sent       | the               | 7             |        | . 1892 |
|-------------|----------------|------------|-----------------|-------------------|---------------|--------|--------|
| Reg. I      | to. 2          | from       | Post Office     |                   | cutt          |        |        |
| Rep. 1      | Addres         | sed to     | Guston          | e Sch<br>xico     | cibe          | Box:   | 3.44   |
| ang, eur    | OH S           |            | Me              | xica              | Leity.        |        |        |
|             |                |            |                 | Will Will         |               |        |        |
|             |                |            | The same of     | ED REGIST         | 1 to 1        | ETTER. | 114    |
| CHESTIN     | IN'S MANK ON   | MINE SUPER | 6/6             | X                 | enes          |        |        |
|             | on dotted l    | nes /      | 1 4             | Kun               | neg           |        |        |
| When di     | drenty is made | and touth  | (H              |                   | -0            |        |        |
| William Co. |                | + 100000   | letter or mired | according to visi | els by market |        |        |

US domestic RR R card used for a registered letter to Mexico, April 1892. Mailed from Orcutt (CA), a small town (unincorporated to this day) in San Diego County. Mexico City **C** (certificado) registration rectangle. Properly signed. Only known example of this type of improper use prior to 1915.