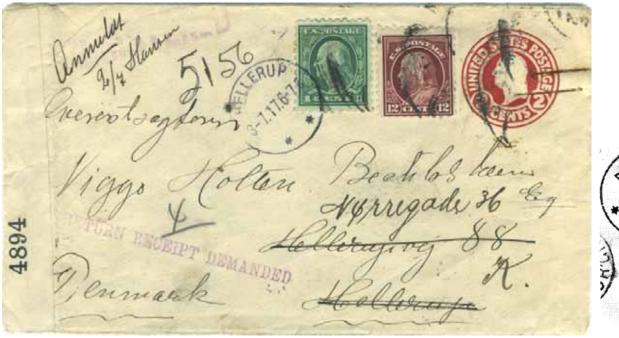

fee.



To UK, ret'd to sender, March 1914. Rated 10¢ reg'n & 2¢ treaty rate to UK. Crude New York AR hs.



To Germany, British censor, 1916. **Rated** 10¢ registration and 5¢ UPU rate. A portion of the censor tape has been folded back to reveal the registration stamp. German handstamp (*Freigegeben*) indicates no duty.



# With foreign special delivery

Foreign stamps were required for prepayment of special delivery in the early days; this changed in the 1920s (the actual dates depending on destination).



Cincinnati—Osnabrück (Germany), December 1912. **Rated** 10¢ registration and 5¢ UPU rate; 25 Pfennig pays the German special delivery (Eilbrief!).



#### World War I



New York–Kristiania (Oslo), British censor, 1916. Rated 10¢ reg'n, double UPU (5¢ first ounce, 3¢ each add'l).





Evanston (IL)—Denmark, US censor, 1917. Single UPU rate. Forwarded within Denmark.

#### World War I





New York—Malmo (Sweden), sextuple rate, no censor, October 1914. **Rated** 10¢ registration, sextuple UPU (5¢ first ounce, 3¢ each additional). Unusually, a datestamp appears on the front of the cover.



Denver—Hilversum (Netherlands), triple rate, underpaid, 1916. **Rated** 10¢ registration, triple UPU (5¢ first ounce, 3¢ each additional), short paid 1¢; alternatively, double rate was mistakenly charged at 5¢ per ounce.

# To Russia during the October revolution



New York—Samara, October 1917—September 1918. Rated 10¢ reg'n, 5¢ u p u. Censored New York, Moscow (No. 24). Grey Russian endorsement: letter around too long so is returned to sender; in red crayon, the address transli