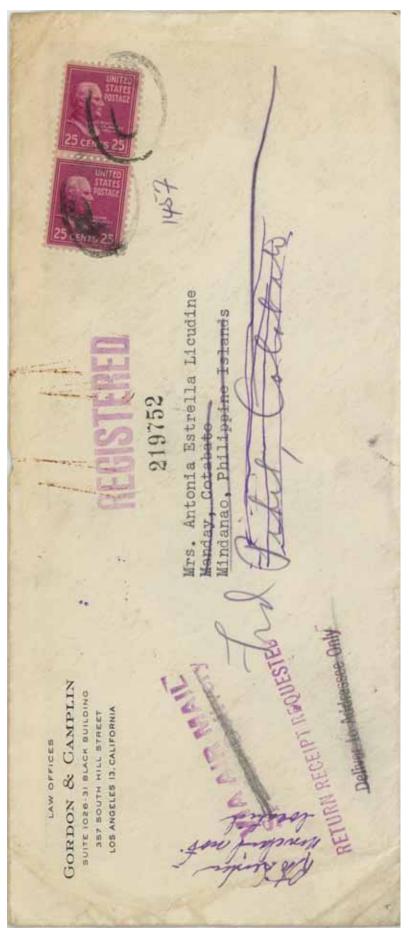

US AR cards returned by airmail are rare. We show two examples, violating the rules (by having stamps applied to pay the air mail fee), and a couple of others, which have weirdness indices of 10.

The two known US examples of an international AR card on an insured parcel (rather than a registered item) are shown.