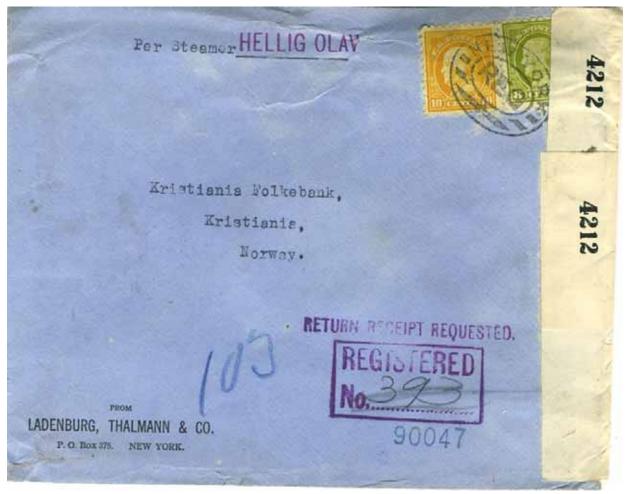

tamp (F1) on AR covers abroad

Issued 1911–13 but never demonetized. It could be used only to pay the registration fee.



To UK, ret'd to sender, March 1914. Rated 10¢ reg'n & 2¢ treaty rate to UK. Crude New York AR hs.



To Germany, British censor, 1916. **Rated** 10¢ registration and 5¢ UPU rate. A portion of the censor tape has been folded back to reveal the registration stamp. German handstamp (*Freigegeben*) indicates no duty.



# With foreign special delivery

Foreign stamps were required for prepayment of special delivery in the early days; this changed in the 1920s (the actual dates depending on destination).



Cincinnati—Osnabrück (Germany), December 1912. **Rated** 10¢ registration and 5¢ UPU rate; 25 Pfennig pays the German special delivery (Eilbrief!).



#### World War I



New York–Kristiania (Oslo), British censor, 1916. Rated 10¢ reg'n, double UPU (5¢ first ounce, 3¢ each add'l).





Evanston (IL)—Denmark, US censor, 1917. Single UPU rate. Forwarded within Denmark.

#### World War I





New York—Malmo (Sweden), sextuple rate, no censor, October 1914. **Rated** 10¢ registration, sextuple UPU (5¢ first ounce, 3¢ each additional). Unusually, a datestamp appears on the front of the cover.



Denver—Hilversum (Netherlands), triple rate, underpaid, 1916. **Rated** 10¢ registration, triple UPU (5¢ first ounce, 3¢ each additional), short paid 1¢; alternatively, double rate was mistakenly charged at 5¢ per ounce.

# To Russia during the October revolution



New York—Samara, October 1917—September 1918. Rated 10¢ reg'n, 5¢ u p u. Censored New York, Moscow (No.