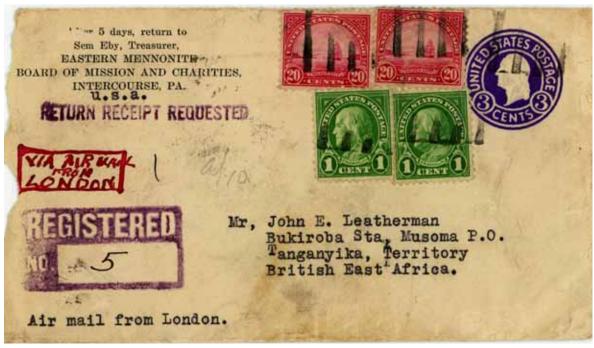

AR with airmail We show a few early airmail & RRR combinations, including to French West Africa (1927). In 1939, transatlantic airmail became an expensive option, and a several examples are shown.

*Postage due* A R One shortpaid, one incoming from Mexico during their civil war, during the brief period when the US did not recognize the validity of any Mexican stamps, and a more or less normal due cover charged for poste restante in China.