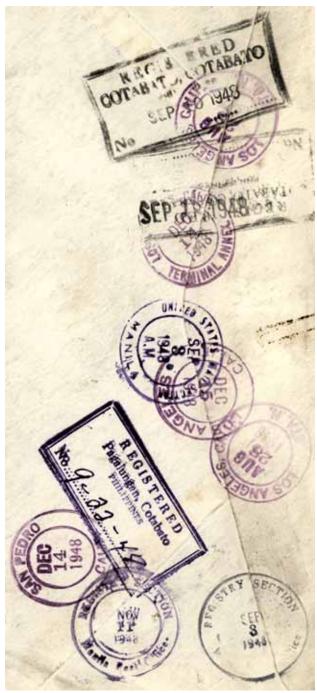

We also see AR cover from New York to Samara (Russia) arriving during the October (1917) revolution, eventually returned to sender.

A run-down A R cover form the American office in Shanghai, transitting New York, to UK is exhibited. Among other things, the British endorsement on reverse shows that the accompanying A R form went missing and so a replacement would have to have been prepared.

When AR became chargeable (April 1925), there was confusion among clerks, and we show examples in August–October, the first with correct postage, the other three missing various fees (including AR).

Then there are several AR covers to Africa (one via South America!).