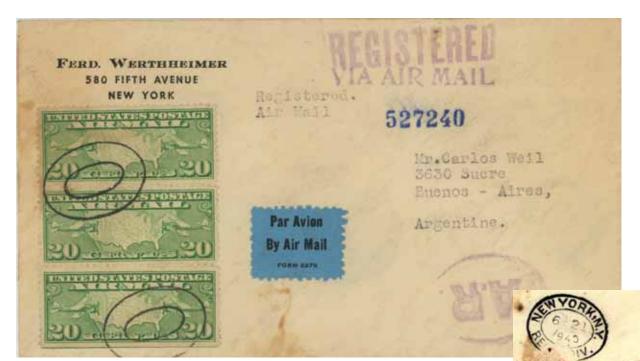

US AR cards returned by airmail are rare. We show two examples, violating the rules (by having stamps applied to pay the air mail fee), and a couple of others, which have weirdness indices of 10.

The two known US examples of an international AR card on an insured parcel (rather than a registered item) are shown.