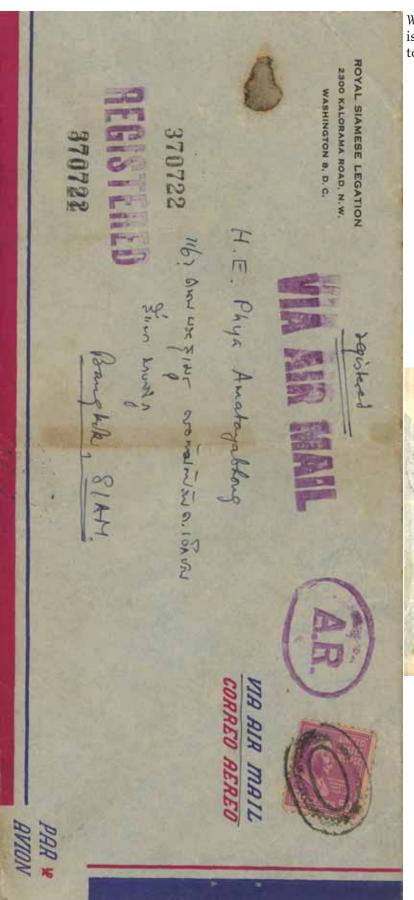

US AR cards returned by airmail are rare. We show two examples, violating the rules (by having stamps applied to pay the air mail fee), and a couple of others, which have weirdness indices of 10.

The two known US examples of an international AR card on an insured parcel (rather than a registered item) are shown.