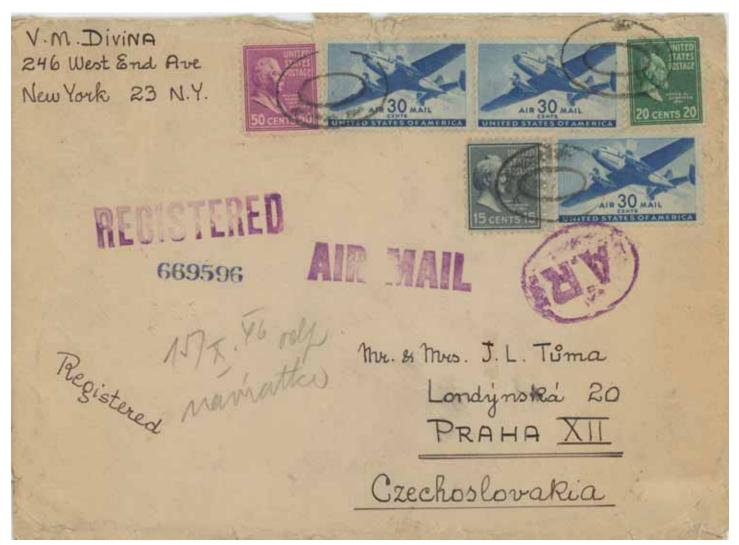

d 5¢ A R.

Censor tape applied at New Orleans. Two days to Miami, 53 days to Diego Suarez (Madagascar), one day to Tananarive (Madagascar), and four to St Dénis (capital of Réunion); next day at original address, Bois-de-Nèfles—St Paul. Then readdressed to Placourt (in the town of Ste-Marie, not far from the capital), returned to St Denis, and then sent to the final destination same day.



### Post-war airmail



*Detroit to Naples, via air and with special delivery,* May 1946. Encircled purple rubber A.R. handstamp.

Although franked with a batch of stamps, this is probably commercial mail.

Rated a total of \$1.05: 20¢ registration; A R 5¢; international special delivery 20¢; and double airmail (to Europe) at 30¢ per half ounce (in effect until November 1946).



#### Post-war airmail



Sextuple to Prague, 1946. Rated 20¢ registration, 5¢ AR fee, and 25¢ per half ounce.





*Miami to Budapest*, September 1946. **Rated** 20¢ registration, 5¢ A R fee, and double 30¢ airmail to Europe (until November 1946). American Hungarian relief cinderella on reverse. The large crayon *B* indicates censorship in Hungary.



Long Island to Helsinki, 1949. Rated 25¢ registration (from January 1949), 5¢ AR fee, and 15¢ airmail to Europe (from November 1946)

Air to Europe





Chicago to Cluj (Romania), double, 1948. **Rated** double 15¢ per half ounce, 20¢ registration, and 5¢ A R.

### Airmail to Greece



Benton Harbor (MI) to Kykladas (Tinos Island, Greece), 1947. Rated 15¢ single half ounce airmail, 20¢ registration, and

5¢ A R.



 $\downarrow\downarrow$  Chicago to Athens, 1948.