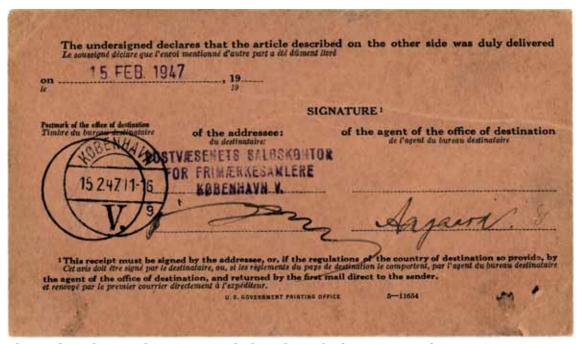

Leipzig—New York, 1882. US AR form, originally accompanying a registered letter from Cleveland to Germany (form prepared at port of exit, New York), now returned (under cover) signed, to sender of registered letter. Earliest known US AR form.

A R forms were returned to the post office of origin, in this case, Cleveland. From there, the form was put in a penalty cover addressed to the sender.

Courtesy of Les Lanphear (LL)

New York—Imperial Railroad PO No 6, Hanover (Germany), 1882. Contained a signed German AR form back to the sender of a registered letter from Germany to US. Printed **Avis de réception en retour**. Earliest known US AR covering envelope.