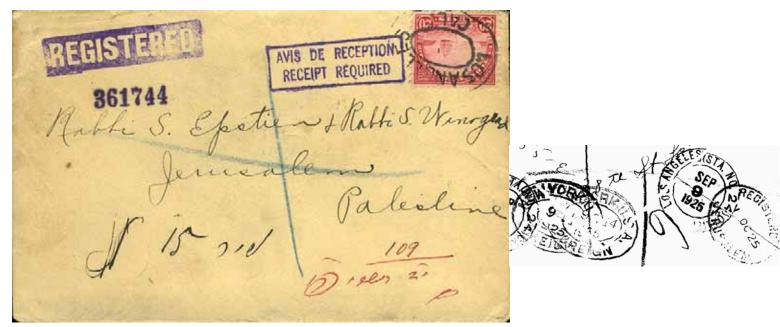

In 1899 (Treaty of Washington and beyond), the rules changed again. An AR cover to Hungary, and a very heavy (octodectuple rate) to Australia are shown. The only example I know of for printed matter with RRR next appears, followed by a remailed cover, originally domestic, then remailed to UK. An unusual official AR cover to Canada (postage paying only the registration fee) exemplifies a Canada-US treaty matter governing free mail. A couple of other treaty rates covers are shown, to Mexico, and a much travelled cover to a dead Canadian soldier in UK.