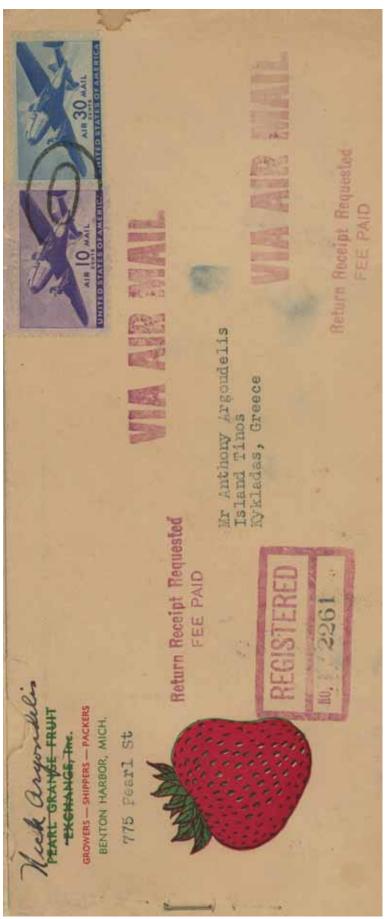

f \$1.05: 20¢ registration; A R 5¢; international special delivery 20¢; and double airmail (to Europe) at 30¢ per half ounce (in effect until November 1946).



#### Post-war airmail



Sextuple to Prague, 1946. Rated 20¢ registration, 5¢ AR fee, and 25¢ per half ounce.





*Miami to Budapest*, September 1946. **Rated** 20¢ registration, 5¢ A R fee, and double 30¢ airmail to Europe (until November 1946). American Hungarian relief cinderella on reverse. The large crayon *B* indicates censorship in Hungary.



Long Island to Helsinki, 1949. Rated 25¢ registration (from January 1949), 5¢ AR fee, and 15¢ airmail to Europe (from November 1946)

Air to Europe





Chicago to Cluj (Romania), double, 1948. **Rated** double 15¢ per half ounce, 20¢ registration, and 5¢ A R.

### Airmail to Greece



Benton Harbor (MI) to Kykladas (Tinos Island, Greece), 1947. Rated 15¢ single half ounce airmail, 20¢ registration, and

5¢ A R.



 $\downarrow\downarrow$  Chicago to Athens, 1948. Rated as at left.



### Post-war air to Central America



New York to Costa Rica, February 1947. Rated 20¢ registration, 5¢ AR fee, and 10¢ airmail per ounce.

## Post-war airmail, to Thailand



Washington to Bangkok, October 1947. **Rated** 20¢ registration, 5¢ AR, & 25¢ per half ounce (from 1946) to Asia.



# Post-war airmail, to Philippines



Los Angeles to Midanao, forwarded, October 1948. **Rated** 20¢ registration, 5¢ AR, & 25¢ per half ounce (from 1946) to Asia.



## Post-war air to Hong Kong and China



New York to Hong Kong, September 1946. Faint Return Receipt Requested/FEE PAID handstamp at