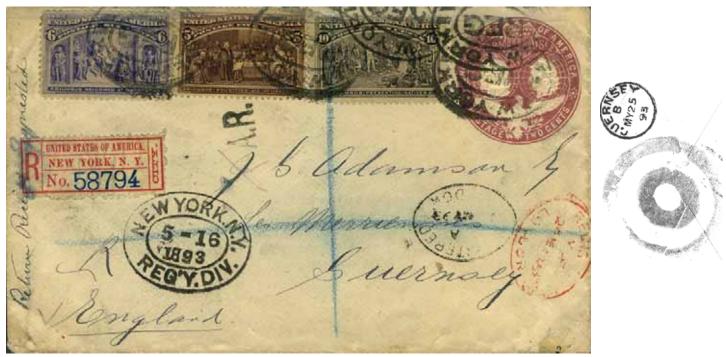

In the Vienna period (1892–98), we have an AR cover to Guernsey, the earliest AR cover to the British Isles; also to Netherlands and Finland. The treatment of AR changed in this period; the AR fee now had to be prepaid on the cover (formerly, from the German states, the AR fee would have been paid on the form, as on the 1878 example). We also have a transiting example, Nicaragua to Mexico, via the exchange point at Eagle Pass (TX) with its scarce registration etiquette.