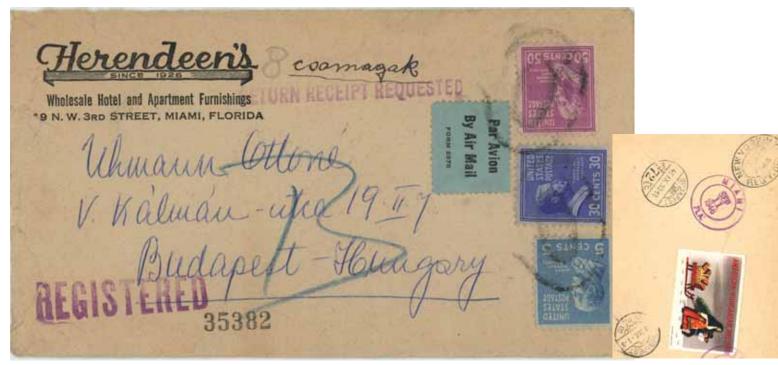

(Madagascar), one day to Tananarive (Madagascar), and four to St Dénis (capital of Réunion); next day at original address, Bois-de-Nèfles—St Paul. Then readdressed to Placourt (in the town of Ste-Marie, not far from the capital), returned to St Denis, and then sent to the final destination same day.



### Post-war airmail



*Detroit to Naples, via air and with special delivery,* May 1946. Encircled purple rubber A.R. handstamp.

Although franked with a batch of stamps, this is probably commercial mail.

Rated a total of \$1.05: 20¢ registration; A R 5¢; international special delivery 20¢; and double airmail (to Europe) at 30¢ per half ounce (in effect until November 1946).



#### Post-war airmail



Sextuple to Prague, 1946. Rated 20¢ registration, 5¢ AR fee, and 25¢ per half ounce.





*Miami to Budapest*, September 1946. **Rated** 20¢ registration, 5¢ A R fee, and double 30¢ airmail to Europe (until November 1946). American Hungarian relief cinderella on reverse. The large crayon *B* indicates censorship in Hungary.



Long Island to Helsinki, 1949. Rated 25¢ registration (from January 1949), 5¢ AR fee, and 15¢ airmail to Europe (from November 1946)

Air to Europe





Chicago to Cluj (Romania), double, 1948. **Rated** double 15¢ per half ounce, 20¢ registration, and 5¢ A R.

### Airmail to Greece



Benton Harbor (MI) to Kykladas (Tinos Island, Greece), 1947. Rated 15¢ single half ounce airmail, 20¢ registration, and

5¢ A R.



 $\downarrow\downarrow$  Chicago to Athens, 1948. Rated as at left.



### Post-war air to Central America



New York to Costa Rica, Februa