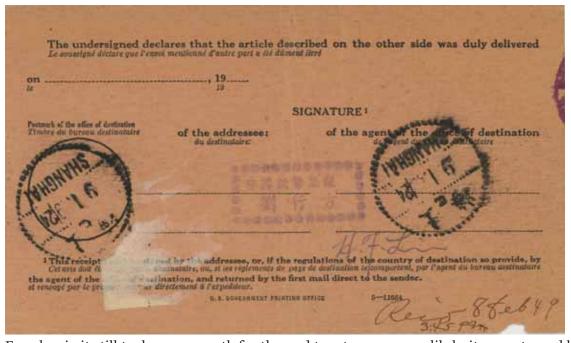

US AR cards returned by airmail are rare. We show two examples, violating the rules (by having stamps applied to pay the air mail fee), and a couple of others, which have weirdness indices of 10.

The two known US examples of an international AR card on an insured parcel (rather than a registered item) are shown.