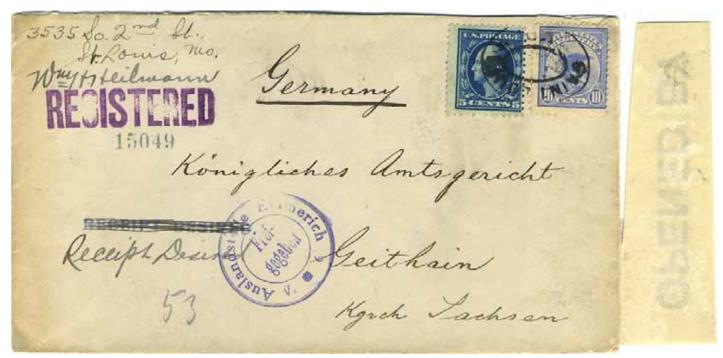

Leipzig—New York, 1882. US AR form, originally accompanying a registered letter from Cleveland to Germany (form prepared at port of exit, New York), now returned (under cover) signed, to sender of registered letter. Earliest known US AR form.

A R forms were returned to the post office of origin, in this case, Cleveland. From there, the form was put in a penalty cover addressed to the sender.

Courtesy of Les Lanphear (LL)

New York—Imperial Railroad PO No 6, Hanover (Germany), 1882. Contained a signed German AR form back to the sender of a registered letter from Germany to US. Printed **Avis de réception en retour**. Earliest known US AR covering envelope.