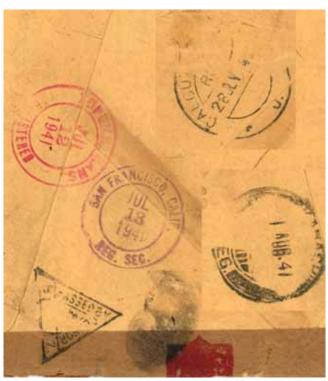

#### late 1930s-early 1940s

Return of AR cards by air becomes possible, with payment of air mail rate (to destination of registered letter) on the card

US AR cards returned by airmail are rare. We show two examples, violating the rules (by having stamps applied to pay the air mail fee), and a couple of others, which have weirdness indices of 10.

The two known US examples of an international AR card on an insured parcel (rather than a registered item) are shown.