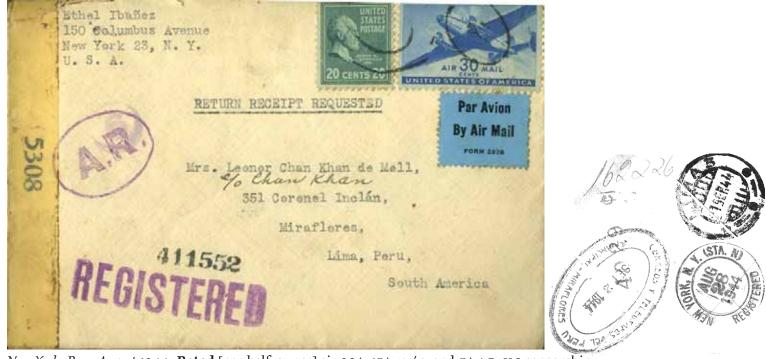

US AR cards returned by airmail are rare. We show two examples, violating the rules (by having stamps applied to pay the air mail fee), and a couple of others, which have weirdness indices of 10.

The two known US examples of an international AR card on an insured parcel (rather than a registered item) are shown.