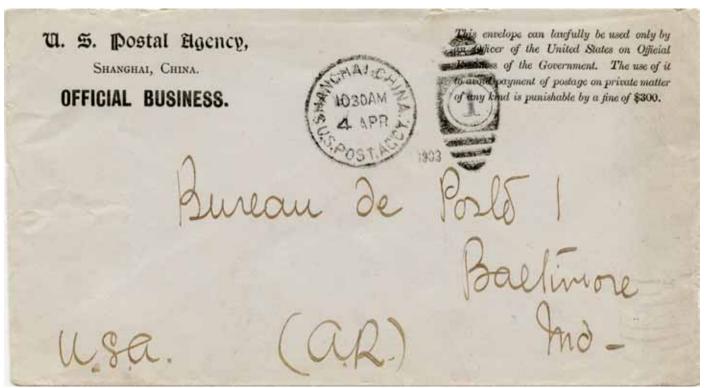

We also see AR cover from New York to Samara (Russia) arriving during the October (1917) revolution, eventually returned to sender.

A run-down A R cover form the American office in Shanghai, transitting New York, to UK is exhibited. Among other things, the British endorsement on reverse shows that the accompanying A R form went missing and so a replacement would have to have been prepared.