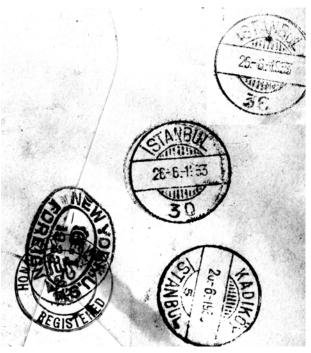

### Inquiry concerning return receipt not returned from Canada

From the Bristol (MA) postmaster to the Boston PM about not having received the return receipt on a registered letter to Montreal. Although Canada had adopted AR (March 1879), it was probably so unfamiliar that the Montreal post office didn't know what to do with it (a situation that is still true in Canada 140 years later).

| 12/m (3856) W15/                                                                                |
|-------------------------------------------------------------------------------------------------|
| REGISTRY CIRCULAR OF INQUIRY.                                                                   |
| Mount Print                                                                                     |
| Flost Office, Westfort Point                                                                    |
| STATE, Mass.                                                                                    |
| To the Postmaster at Boston May.                                                                |
| SIR: Registry Bill for Registered Letter   No. 15                                               |
| addressed to Hamily Herald Bublishing Consent you from this office in Registered Package No. 14 |
|                                                                                                 |
| on the 26 th day of Hebricary 1880.                                                             |
| Please state below whether you have or have not received the Regis.                             |
| tered Package with its contents as above described, and return this                             |
| circular to me immediately. The Magistry Bill was                                               |
| Respectfully, from The votrent                                                                  |
| A.H. Corry                                                                                      |
| OF Stuarter.                                                                                    |
| REFLY. O MAR E                                                                                  |
| The Rose letter referred Rick, 1880 11                                                          |
| towas for hoursed to TOREY P.                                                                   |
| Montreal Jety 28/10 in Pres Eir 47 5                                                            |
| are no relevant bearing                                                                         |
| from montreal - al Dobey on                                                                     |
|                                                                                                 |

Inquiry to Boston about return receipt, 17 March 1880. The return receipt for a registered letter sent to the Family Herald Publishing Company in Montreal on 26 February had not been received at the office of origin. It would have come via Boston, hence the inquiry.

The Registry Bill was received, but no receipt from Montreal.

—AH Corey
Postmaster

#### REPLY

The letter referred Mch [March] 17 was forwarded to Montreal Feby 28/80 in Pkg Ex 4757, and ackd. There are no return receipts from Montreal.

—ES Tobey PM

Whether the final sentence means that in general, Montreal does not return AR forms, or whether it refers to just this one instance, is unclear.