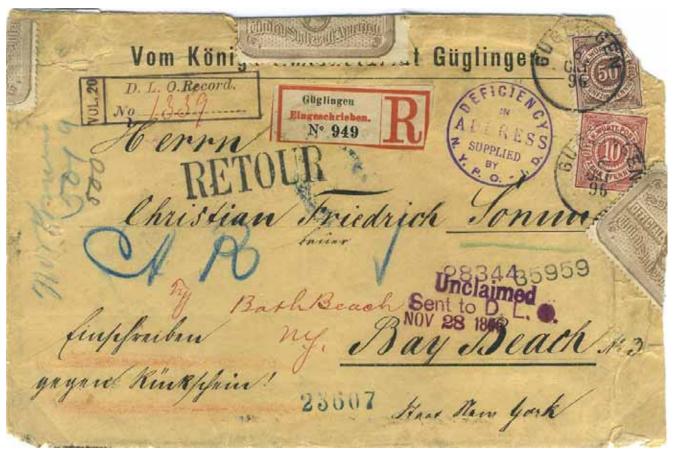

The Treaty of Washington (1899) altered procedures, and we show a German AR form returned in a US covering envelope. From 1899, if an AR form accompanying a registered letter were lost or damaged, the destination office was required to make up a replacement. Examples are rare, but we have one, a Chilean AR form, for a registered letter from the US to Chile (1903).