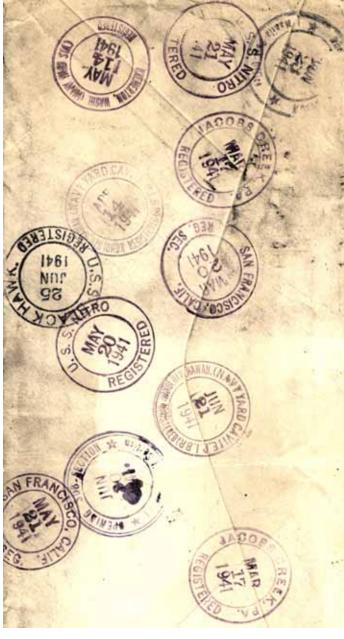

When AR became chargeable (April 1925), there was confusion among clerks, and we show examples in August–October, the first with correct postage, the other three missing various fees (including AR).

Then there are several AR covers to Africa (one via South America!).