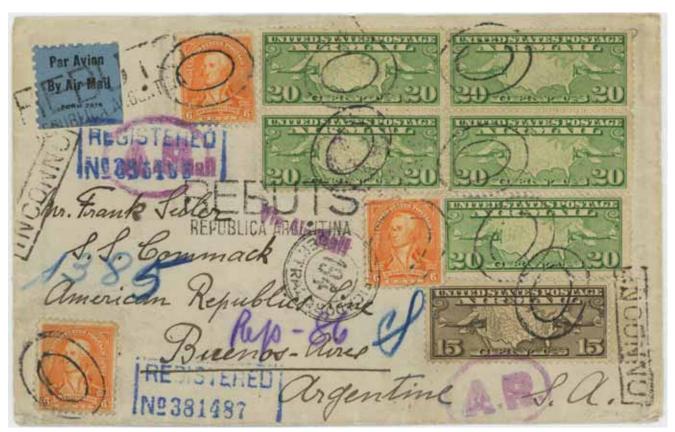

A R covers Four pre-U P U U SA R covers are known (possible only to Germany or Switzerland); we present the 1871 example; this possibility was previously unreported. Barry Jablon has kindly contributed images of his 1869—70 example. Four or five A R covers from the US are known in 1883 (the earliest in the U P U period), and we show two of them. The earliest known A R cover to the US is also in 1883, and is remarkable in other respects (addressed to a prisoner at Fort Leavenworth who escaped and the cover returned to sender). Still in the pre-Vienna period, we have A R covers to Denmark, Paris, and the earliest non-Hechler A R cover to Canada (from anywhere).

In the Vienna period (1892–98), we have an AR cover to Guernsey, the earliest AR cover to the British Isles; also to Netherlands and Finland. The treatment of AR changed in this period; the AR fee now had to be prepaid on the cover (formerly, from the German states, the AR fee would have been paid on the form, as on the 1878 example). We also have a transiting example, Nicaragua to Mexico, via the exchange point at Eagle Pass (TX) with its scarce registration etiquette.

In 1899 (Treaty of Washington and beyond), the rules changed again. An AR cover to Hungary, and a very heavy (octodectuple rate) to Australia are shown. The only example I know of for printed matter with RRR next appears, followed by a remailed cover, originally domestic, then remailed to UK. An unusual official AR cover to Canada (postage paying only the registration fee) exemplifies a Canada-US treaty matter governing free mail. A couple of other treaty rates covers are shown, to Mexico, and a much travelled cover to a dead Canadian soldier in UK.