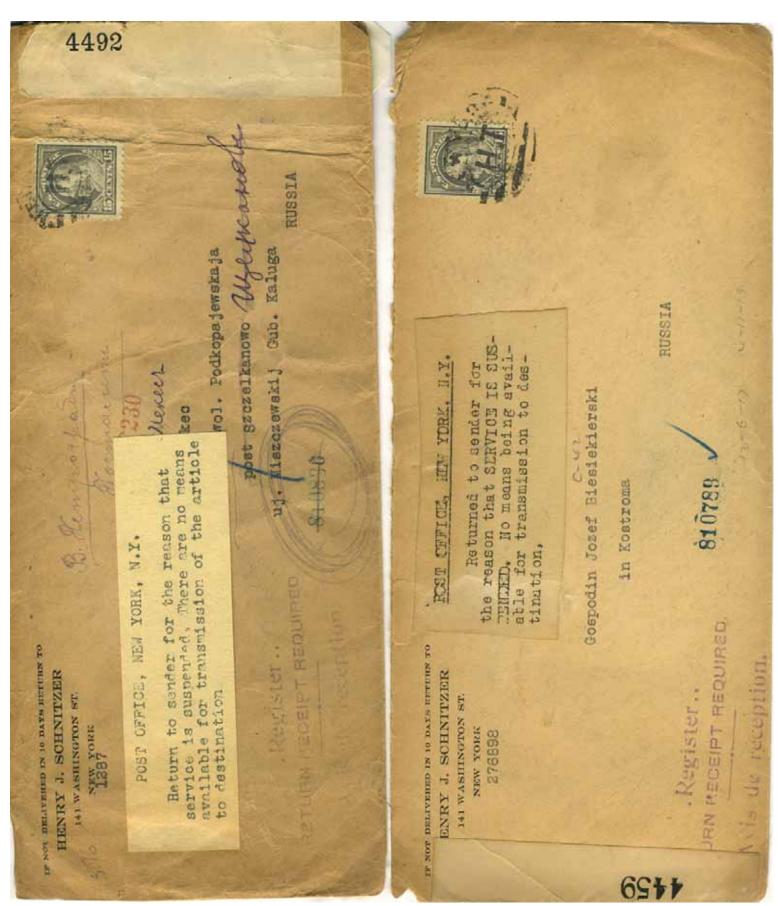

r I





New York—Malmo (Sweden), sextuple rate, no censor, October 1914. **Rated** 10¢ registration, sextuple UPU (5¢ first ounce, 3¢ each additional). Unusually, a datestamp appears on the front of the cover.



Denver—Hilversum (Netherlands), triple rate, underpaid, 1916. **Rated** 10¢ registration, triple UPU (5¢ first ounce, 3¢ each additional), short paid 1¢; alternatively, double rate was mistakenly charged at 5¢ per ounce.

# To Russia during the October revolution



New York—Samara, October 1917—September 1918. Rated 10¢ reg'n, 5¢ u p u. Censored New York, Moscow (No. 24). Grey Russian endorsement: letter around too long so is returned to sender; in red crayon, the address transliterated to Cyrillic. Pencil on reverse: received damaged & resealed (Moscow). Purple military seal.



Returned to sender two years later, Nov'r, Dec'r 1917. **Rated** as previous. Same sender, different addresses. One made it to Russia (backstamps) & forwarded, but returned. Later one held in U.S. Different NY stickers.

#### To Central America



#### To South America

Arra Clab of America 297 Madison Avenue New York CITY



New York—Bolivia, returned to sender, April 1917. Neutral country censorship (61) after US entered the war. Registration number 1 at New York. From the Aero Club of America to its purported counterpart (which didn't exist) in Bolivia.

*New York—Argentina,* 1918. From a manufacturer of markers and buttons(!).  $\downarrow\downarrow$ 





# Post-War









To Croatia, 1921. Rated as at left.



To Czechoslovakia, quadruple, 1921. Rated 10¢ reg'n & UPU 5¢ first wei