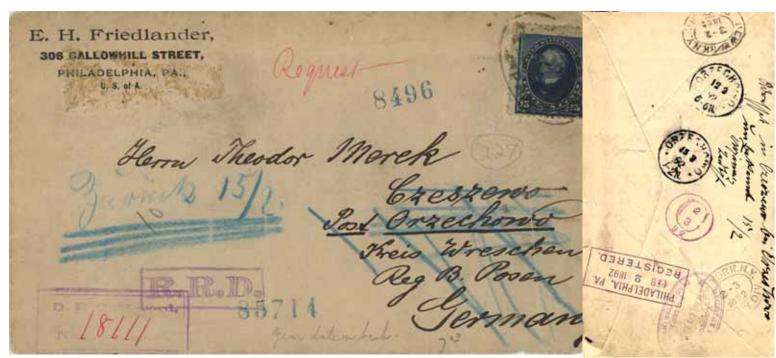

### Improper use of domestic RRR card for international AR

Use of domestic cards for international AR was expressly forbidden, with the exception of mail to Canada, and the latter only permitted from 1915.

| REGIST      | TRY RETU       | JRN REC    | EIPT sent       | the               | 7             |        | . 1892 |
|-------------|----------------|------------|-----------------|-------------------|---------------|--------|--------|
| Reg. I      | to. 2          | from       | Post Office     |                   | cutt          |        |        |
| Rep. 1      | Addres         | sed to     | Guston          | e Sch<br>xico     | cibe          | Box:   | 3.44   |
| ang, eur    | OH S           |            | Me              | xica              | Leity.        |        |        |
|             |                |            |                 | Will Will         |               |        |        |
|             |                |            | The same of     | ED REGIST         | 1 to 1        | ETTER. | 114    |
| CHESTIN     | IN'S MANK ON   | MINE SUPER | 6/6             | X                 | enes          |        |        |
|             | on dotted l    | nes /      | 1 4             | Kun               | neg           |        |        |
| When di     | drenty is made | and touth  | (H              |                   | -0            |        |        |
| William Co. |                | + 100000   | letter or mired | according to visi | els by market |        |        |

US domestic RR R card used for a registered letter to Mexico, April 1892. Mailed from Orcutt (CA), a small town (unincorporated to this day) in San Diego County. Mexico City **C** (certificado) registration rectangle. Properly signed. Only known example of this type of improper use prior to 1915.

| When the registered letter or parcel accompanying this card is will require signature to the receipt on the other side, also on his reries, and mail this card without cover to address below.  A penalty of \$300 is fixed by law for using this card for other |                                |
|------------------------------------------------------------------------------------------------------------------------------------------------------------------------------------------------------------------------------------------------------------------|--------------------------------|
| Post Office Department.  OFFICIAL BUSINESS. Post Office at                                                                                                                                                                                                       | Stamp here name of Post Office |
| RETURN TO:  Name of Sender Charles & Orc                                                                                                                                                                                                                         | and date of delivery.          |
| Street and Number, to Post Office Box. S                                                                                                                                                                                                                         |                                |
| county of Lan Diege s                                                                                                                                                                                                                                            | tate of Cal                    |

The sender, Charles Russell Orcutt (1864–1929), was a noted naturalist, collecting plants and molluscs. He married a few months after this was sent.