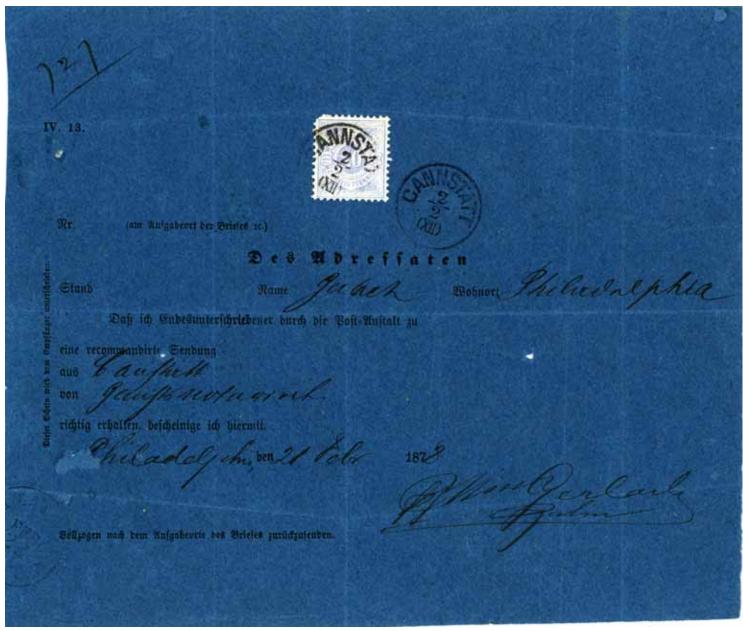

# Incoming AR form in UPU period

Earliest recorded to the US in the UPU period. Also from Cannstatt, this time with unilingual German AR form (intended for German-speaking countries; known used domestically and to Switzerland); possibly returned as folded letter sheet.

German AR form, Cannstatt to Philadelphia, 1878. Properly signed. German AR fee paid by 20 Pf stamp.

| Rüdschein No              |                                                          |
|---------------------------|----------------------------------------------------------|
| desgurnd nach             | ← On reverse, manipulated to remove the blue background. |
| Recommandirt. Hurttemberg |                                                          |