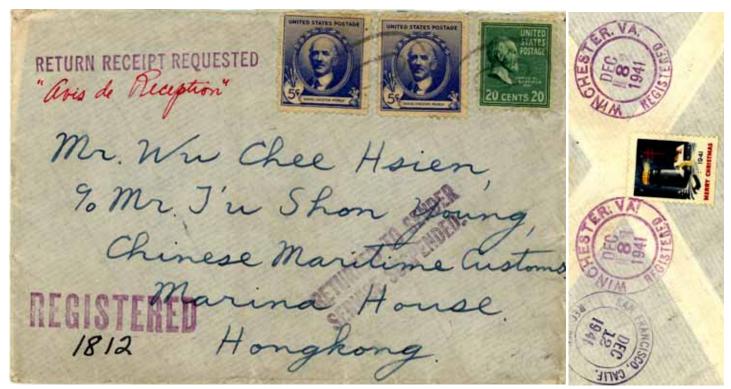

e was an enormous amount); this is the only example that I've seen. It must therefore represent an unusual situation. I suggest that the card that would have been attached to this registered letter was missing or damaged. The clerk at the incoming port noticed the Rückschein typescript, recognized that it meant AR, and applied the handstamp. This would mean that the resulting return receipt card (to be prepared at the destination, Charleston), would be a replacement AR card.

Rated 25 Pf U P U single letter rate (1925-48), and 30 Pf for each of registration and A R fees (1924-48).

# Delivery forbidden



New Jersey—Amsterdam, 1937. Handstamped

Return to sender Delivery forbidden by judicial sentence.

Rated 15¢ registration, 5¢ AR fee, and UPU rate 5¢.

#### Service suspended (surface)



Virginia-Hong Kong, the day after Pearl Harbor. Rated 15¢ registration, 5¢ AR fee, and double surface at 5¢ per ounce.

# AR with airmail

Early international airmail rates were complicated, and very often confused clerks (not to mention later philatelists). Rates given in this section are not guaranteed to be correct!



Sesqui-rated to Jugoslavia, partially flown, first day of rate, 1 February 1927. Ms AR at left, and consistent with rates. The letter weighed between one-half and one ounce.

Rated 15¢ registration & 5¢ A R; remaining 23¢ made up as double 10¢ per half ounce airmail within U s: Air Mail [San Pedro (CA)] to NY—plus 3¢ per ounce to non-treaty entities for the remaining portion of the trip by surface (this combination rate scheme began on the day of mailing).



Vertical m