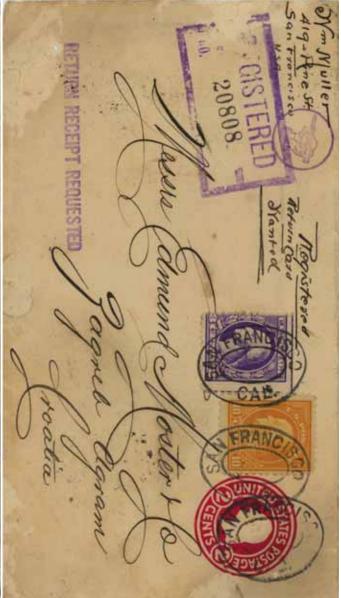

ss transliterated to Cyrillic. Pencil on reverse: received damaged & resealed (Moscow). Purple military seal.



Returned to sender two years later, Nov'r, Dec'r 1917. **Rated** as previous. Same sender, different addresses. One made it to Russia (backstamps) & forwarded, but returned. Later one held in U.S. Different NY stickers.

#### To Central America



#### To South America

Arra Clab of America 297 Madison Avenue New York CITY



New York—Bolivia, returned to sender, April 1917. Neutral country censorship (61) after US entered the war. Registration number 1 at New York. From the Aero Club of America to its purported counterpart (which didn't exist) in Bolivia.

*New York—Argentina,* 1918. From a manufacturer of markers and buttons(!).  $\downarrow\downarrow$ 





# Post-War









To Croatia, 1921. Rated as at left.



To Czechoslovakia, quadruple, 1921. Rated 10¢ reg'n & UPU 5¢ first weight, 3¢ each add'l, overpaid 1¢.

# To Argentina, with restricted delivery request

It is extremely doubtful that Argentina offered restricted delivery (addressee only) service.



San Francisco to Buenos Aires, via New York, 1920. Rated 10¢ registration and 5¢ UPU (US did not join the South American Postal Union until 1921).

#### Handstamped

RETURN RECEIPT REQUESTED

Deliver to Addressee only

the latter making the request for restricted delivery official. But not only is there no evidence for restricted delivery in Argentina, there is no evidence that the Us offered international restricted delivery at this time.



#### American office in Shanghai, transiting New York

Endors