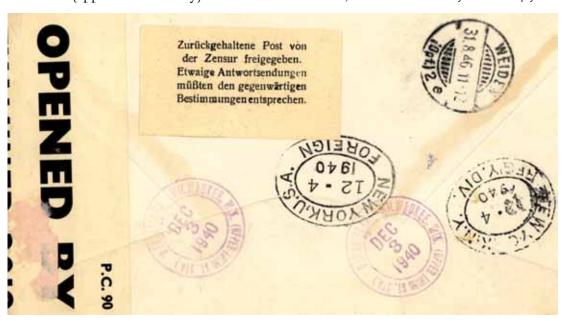

US AR cards returned by airmail are rare. We show two examples, violating the rules (by having stamps applied to pay the air mail fee), and a couple of others, which have weirdness indices of 10.

The two known US examples of an international AR card on an insured parcel (rather than a registered item) are shown.