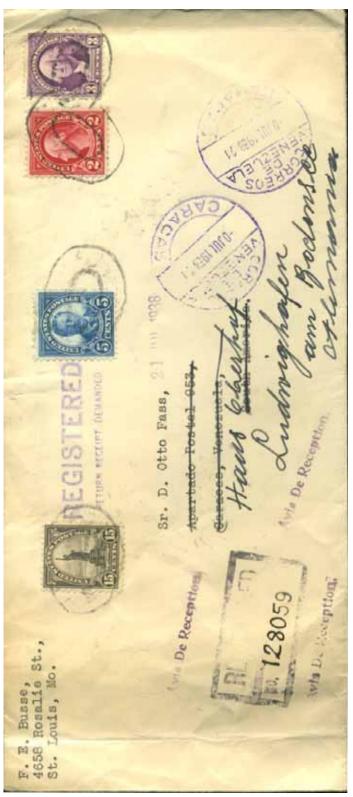

the different international A R fee.

# Spain and Colombia



Cleveland—Barcelona, misrated, 1928. **Rated** 15¢ reg'n, 5¢ AR fee, and UPU rate 5¢; however, Spain was part of PUAS, and the letter should have been charged treaty rate, 2¢ per ounce, rather than UPU 5¢.



Greensburg (PA)—Zagreb (Croatia in Jugoslavia), 1933. Rated 15¢ reg'n, 5¢ AR fee, and UPU rate 5¢.

# Hong Kong & China



Chicago—Hong Kong, 1928. Rated 15¢ registration, 5¢ AR fee, and UPU rate 5¢.



Boston-Canton, 1930. Rated as above. Sunchong datestamp.

# Colombia



Wellesley Hills (MA) to Bogota, PUAS, 1935. Rated 15¢ registration, 5¢ AR, 2¢ (domestic) PUAS to Colombia. Stamps are perforated BR.



#### Bahamas and Venezuela



*Atlanta—Bahamas,* 1927. **Rated** 15¢ reg'n, 5¢ A R fee, and double treaty rate, 2¢.



St Louis—Venezuela, forwarded to Germany, 1938.

Rated 15¢ reg'n, 5¢ AR, & UPU 5¢. As addressed, it would have been eligible for the PUAS rate (2¢ rather than that of UPU).

#### To Finland and Estonia



Dayton (OH)—Helsinki, 1930. Rated 15¢ registration, 5¢ AR fee, and UPU rate 5¢.



Berkeley-Talinin, 1940. Rated as above. Weird mixed English/Spanish AVIS DE RECEPCION handstamp.

### To Hungary and Switzerland



Washington (DC)—Budapest, 1930. Rated 15¢ registration, 5¢ AR fee, and UPU rate 5¢.



Pepperwood (CA)—Switzerland, 1935. Rated 45¢: 15¢ registration, 5¢ AR; first class UPU was 5¢ for the first ounce, and 3¢ additional, which is impossible with the postage applied; instead, it is possible that the clerk mistakenly charged 5¢ per ounce, quintuple rate. Anomalously with datest