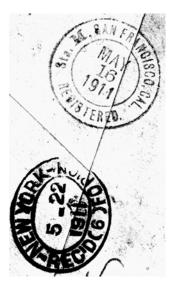

We also see AR cover from New York to Samara (Russia) arriving during the October (1917) revolution, eventually returned to sender.

A run-down A R cover form the American office in Shanghai, transitting New York, to UK is exhibited. Among other things, the British endorsement on reverse shows that the accompanying A R form went missing and so a replacement would have to have been prepared.