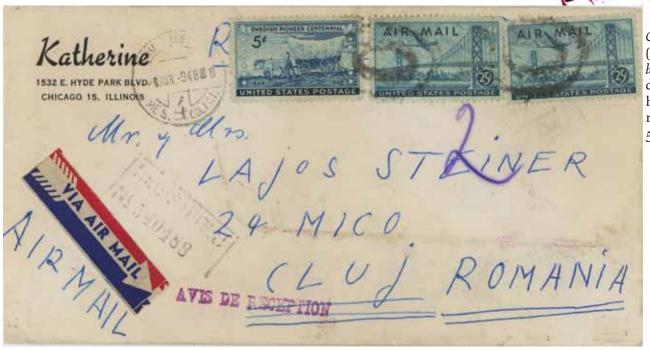

. Encircled purple rubber A.R. handstamp.

Although franked with a batch of stamps, this is probably commercial mail.

Rated a total of \$1.05: 20¢ registration; A R 5¢; international special delivery 20¢; and double airmail (to Europe) at 30¢ per half ounce (in effect until November 1946).



#### Post-war airmail



Sextuple to Prague, 1946. Rated 20¢ registration, 5¢ AR fee, and 25¢ per half ounce.





*Miami to Budapest*, September 1946. **Rated** 20¢ registration, 5¢ A R fee, and double 30¢ airmail to Europe (until November 1946). American Hungarian relief cinderella on reverse. The large crayon *B* indicates censorship in Hungary.



Long Island to Helsinki, 1949. Rated 25¢ registration (from January 1949), 5¢ AR fee, and 15¢ airmail to Europe (from November 1946)

Air to Europe





Chicago to Cluj (Romania), double, 1948. **Rated** double 15¢ per half ounce, 20¢ registration, and 5¢ A R.

### Airmail to Greece



Benton Harbor (MI) to Kykladas (Tinos Island, Greece), 1947. Rated 15¢ single half ounce airmail, 20¢ registration, and

5¢ A R.



 $\downarrow\downarrow$  Chicago to Athens, 1948. Rated as at left.



### Post-war air to Central America



New York to Costa Rica, February 1947. Rated 20¢ registration, 5¢ AR fee, and 10¢ airmail per ounce.

## Post-war airmail, to Thailand



Washington to Bangkok, October 1947. **Rated** 20¢ registration, 5¢ AR, & 25¢ per half ounce (from 1946) to Asia.



# Post-war airmail, to Philippines



Los Angeles to Midanao, forwarded, October 1948. **Rated** 20¢ registration, 5¢ AR, & 25¢ per half ounce (from 1946) to Asia.