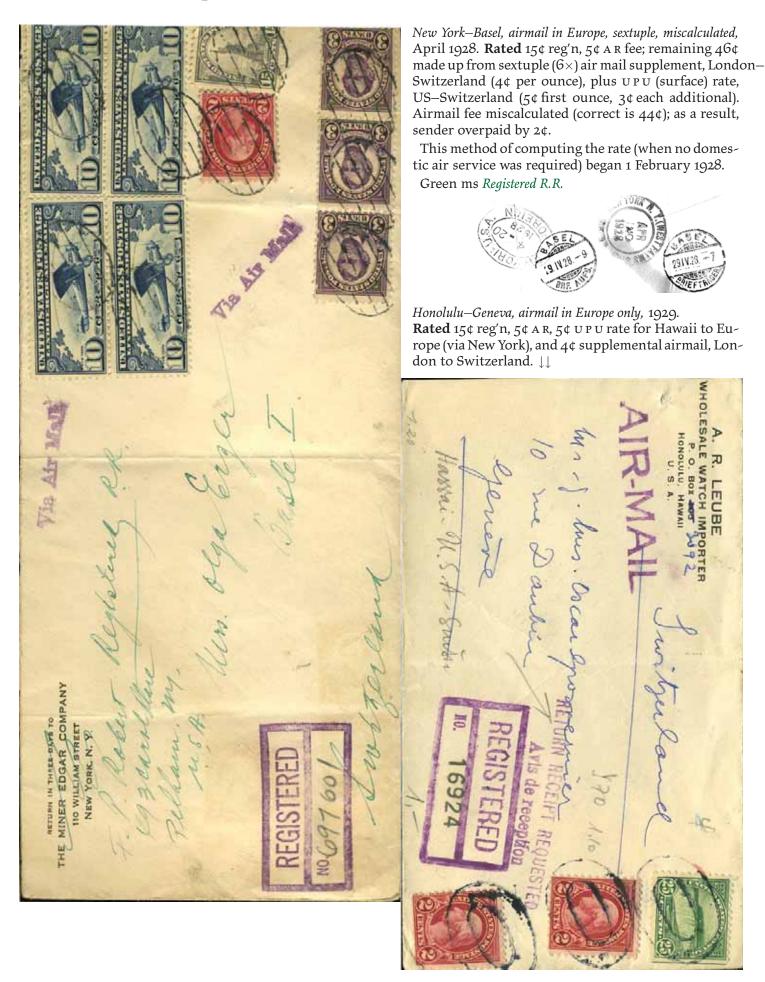

AR with airmail We show a few early airmail & RRR combinations, including to French West Africa (1927). In 1939, transatlantic airmail became an expensive option, and a several examples are shown.

*Postage due* A R One shortpaid, one incoming from Mexico during their civil war, during the brief period when the US did not recognize the validity of any Mexican stamps, and a more or less normal due cover charged for poste restante in China.