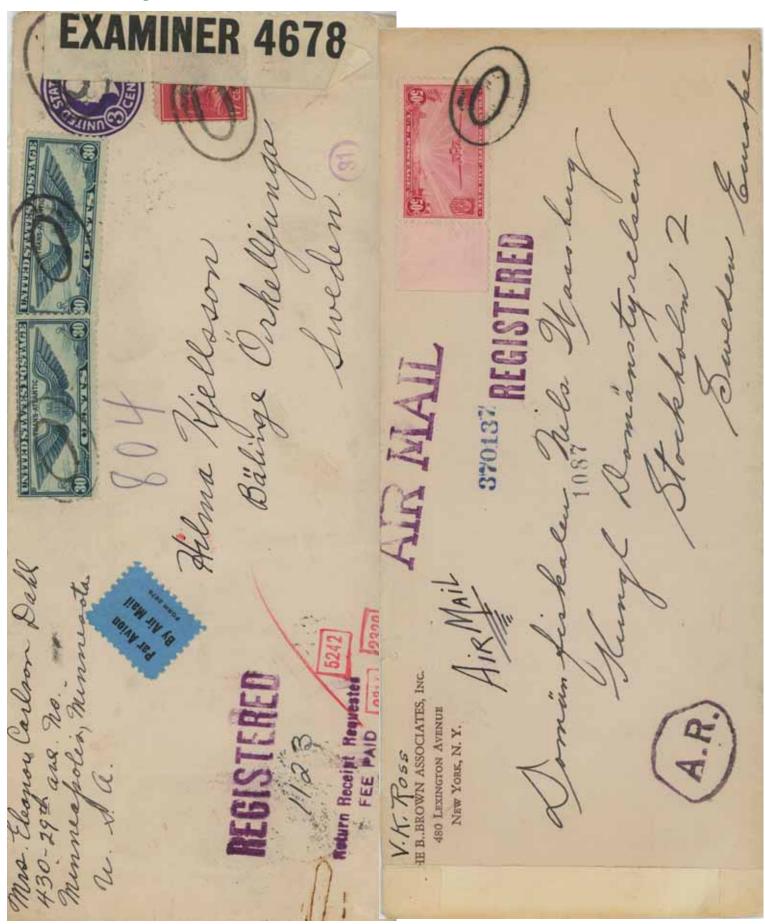

US AR cards returned by airmail are rare. We show two examples, violating the rules (by having stamps applied to pay the air mail fee), and a couple of others, which have weirdness indices of 10.

The two known US examples of an international AR card on an insured parcel (rather than a registered item) are shown.