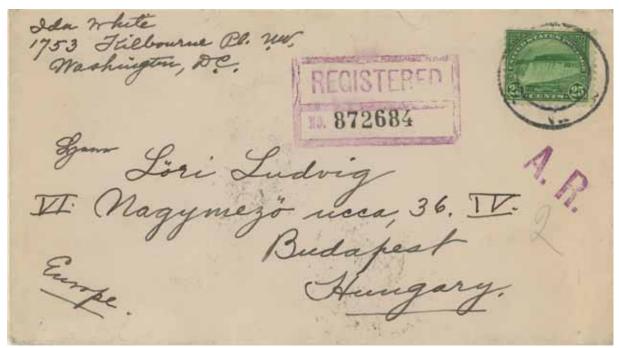

Rated 15¢ registration, 5¢ AR fee, and UPU rate 5¢.



Boston-Canton, 1930. Rated as above. Sunchong datestamp.

# Colombia



Wellesley Hills (MA) to Bogota, PUAS, 1935. Rated 15¢ registration, 5¢ AR, 2¢ (domestic) PUAS to Colombia. Stamps are perforated BR.



#### Bahamas and Venezuela



*Atlanta—Bahamas,* 1927. **Rated** 15¢ reg'n, 5¢ A R fee, and double treaty rate, 2¢.



St Louis—Venezuela, forwarded to Germany, 1938.

Rated 15¢ reg'n, 5¢ AR, & UPU 5¢. As addressed, it would have been eligible for the PUAS rate (2¢ rather than that of UPU).

#### To Finland and Estonia



Dayton (OH)—Helsinki, 1930. Rated 15¢ registration, 5¢ AR fee, and UPU rate 5¢.



Berkeley-Talinin, 1940. Rated as above. Weird mixed English/Spanish AVIS DE RECEPCION handstamp.

### To Hungary and Switzerland



Washington (DC)—Budapest, 1930. Rated 15¢ registration, 5¢ AR fee, and UPU rate 5¢.



Pepperwood (CA)—Switzerland, 1935. Rated 45¢: 15¢ registration, 5¢ AR; first class UPU was 5¢ for the first ounce, and 3¢ additional, which is impossible with the postage applied; instead, it is possible that the clerk mistakenly charged 5¢ per ounce, quintuple rate. Anomalously with datestamp on front.

# Quadruple to Czechoslovakia



Chicago to Berlin, forwarded to Beyrouth (Germany), then to Prague, 1935. Rated  $4\times$  UPU rate (5¢ first ounce, 3¢ each additional), 15¢ registration, and 5¢ AR fee.



### Domestic, forwarded abroad

If fully prepaid, there was no additional charge, even though the AR and UPU fees exceeded the RRR and domestic rates, respectively. This was apparently addressed to