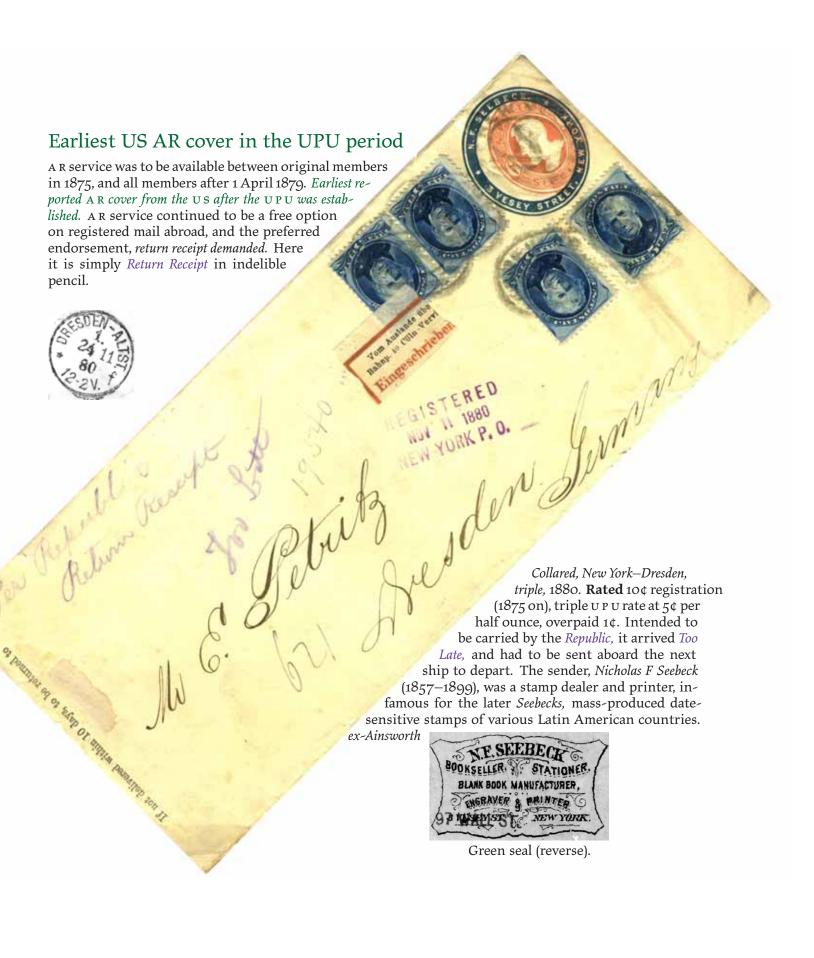

Among the improvements to this exhibit were Barry Jablon's pre-UPUAR cover (the fifth), a lot more AR cards, including some weird ones returned by air, a second AR card for an international insured (not registered) item, many more AR covers (especially airmail), an international money package, . . . .