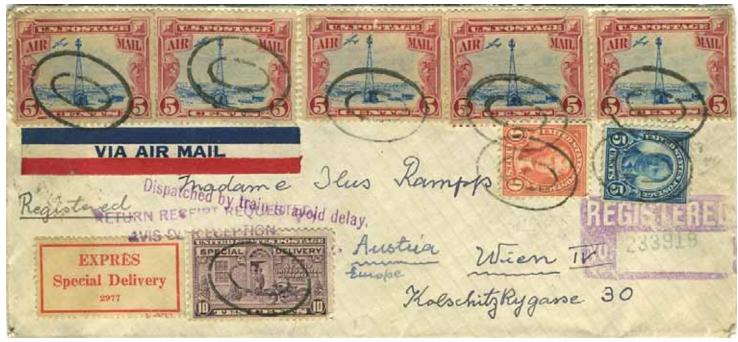

AR with airmail We show a few early airmail & RRR combinations, including to French West Africa (1927). In 1939, transatlantic airmail became an expensive option, and a several examples are shown.

*Postage due* A R One shortpaid, one incoming from Mexico during their civil war, during the brief period when the US did not recognize the validity of any Mexican stamps, and a more or less normal due cover charged for poste restante in China.