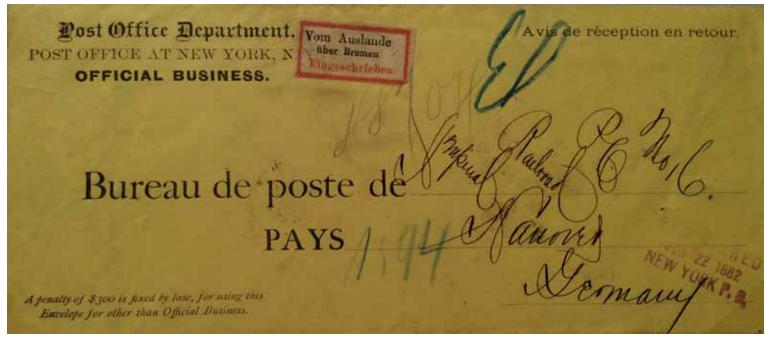

A R forms were returned to the post office of origin, in this case, Cleveland. From there, the form was put in a penalty cover addressed to the sender.

Courtesy of Les Lanphear (LL)

New York—Imperial Railroad PO No 6, Hanover (Germany), 1882. Contained a signed German AR form back to the sender of a registered letter from Germany to US. Printed **Avis de réception en retour**. Earliest known US AR covering envelope.