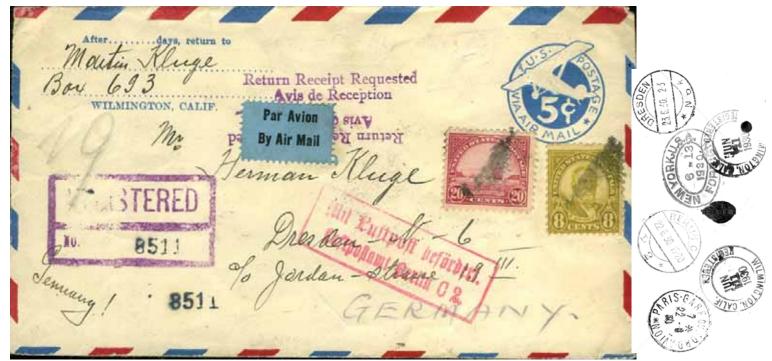

AR with airmail We show a few early airmail & RRR combinations, including to French West Africa (1927). In 1939, transatlantic airmail became an expensive option, and a several examples are shown.

*Postage due* A R One shortpaid, one incoming from Mexico during their civil war, during the brief period when the US did not recognize the validity of any Mexican stamps, and a more or less normal due cover charged for poste restante in China.