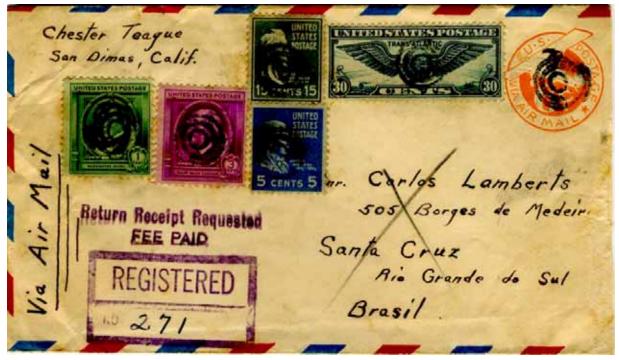

When AR became chargeable (April 1925), there was confusion among clerks, and we show examples in August–October, the first with correct postage, the other three missing various fees (including AR).

Then there are several AR covers to Africa (one via South America!).