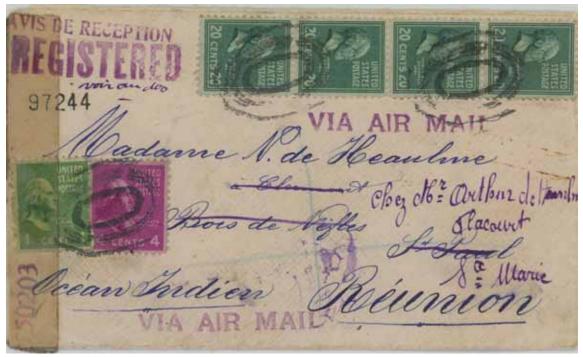

When AR became chargeable (April 1925), there was confusion among clerks, and we show examples in August–October, the first with correct postage, the other three missing various fees (including AR).

Then there are several AR covers to Africa (one via South America!).