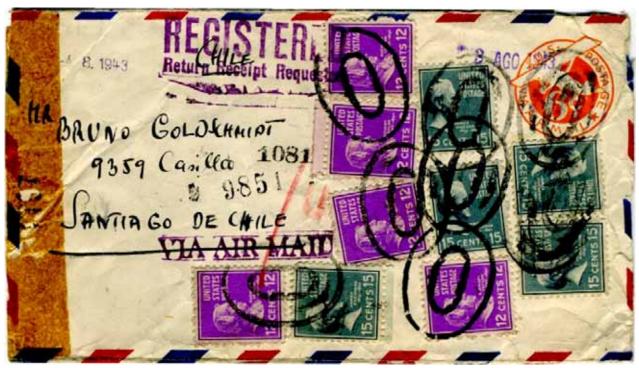

When AR became chargeable (April 1925), there was confusion among clerks, and we show examples in August–October, the first with correct postage, the other three missing various fees (including AR).

Then there are several AR covers to Africa (one via South America!).