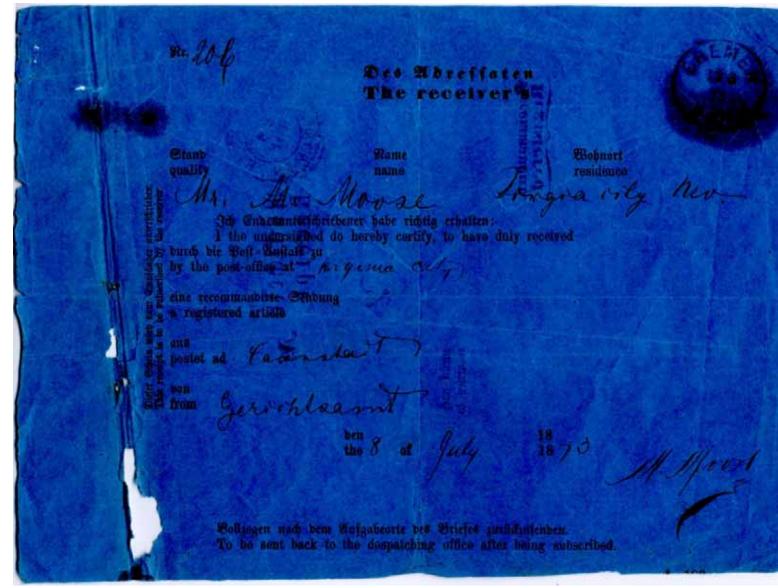

German AR form, Cannstatt (now part of Stuttgart in Württemberg) to Virginia City (NV), 1873. Properly signed; addressed to Mr M Moose, but signed M Moost. Although there are US marks on reverse, form likely returned under cover. Via Bremen and New York (red double circle registered handstamp on reverse). Germany did charge a fee for AR, but evidently it was applied to the registered letter at this time.