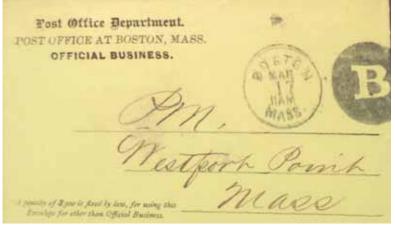

### Inquiry concerning return receipt not returned from Canada

From the Bristol (MA) postmaster to the Boston PM about not having received the return receipt on a registered letter to Montreal. Although Canada had adopted AR (March 1879), it was probably so unfamiliar that the Montreal post office didn't know what to do with it (a situation that is still true in Canada 140 years later).

| 12/m (3856) W15/                                                                                |
|-------------------------------------------------------------------------------------------------|
| REGISTRY CIRCULAR OF INQUIRY.                                                                   |
| Mount Print                                                                                     |
| Flost Office, Westfort Point                                                                    |
| STATE, Mass.                                                                                    |
| To the Postmaster at Boston May.                                                                |
| SIR: Registry Bill for Registered Letter   No. 15                                               |
| addressed to Hamily Herald Bublishing Consent you from this office in Registered Package No. 14 |
|                                                                                                 |
| on the 26 th day of Hebricary 1880.                                                             |
| Please state below whether you have or have not received the Regis.                             |
| tered Package with its contents as above described, and return this                             |
| circular to me immediately. The Magistry Bill was                                               |
| Respectfully, from The votrent                                                                  |
| A.H. Corry                                                                                      |
| OF Stuarter.                                                                                    |
| REFLY. O MAR E                                                                                  |
| The Rose letter referred Rick, 1880 11                                                          |
| towas for hoursed to TOREY P.                                                                   |
| Montreal Jety 28/10 in Pres Eir 47 5                                                            |
| are no relevant bearing                                                                         |
| from montreal - al Dobey on                                                                     |
|                                                                                                 |

Inquiry to Boston about return receipt, 17 March 1880. The return receipt for a registered letter sent to the Family Herald Publishing Company in Montreal on 26 February had not been received at the office of origin. It would have come via Boston, hence the inquiry.

The Registry Bill was received, but no receipt from Montreal.

—AH Corey
Postmaster

#### REPLY

The letter referred Mch [March] 17 was forwarded to Montreal Feby 28/80 in Pkg Ex 4757, and ackd. There are no return receipts from Montreal.

—ES Tobey PM

Whether the final sentence means that in general, Montreal does not return AR forms, or whether it refers to just this one instance, is unclear.

Covering envelope for the return of this inquiry, below.