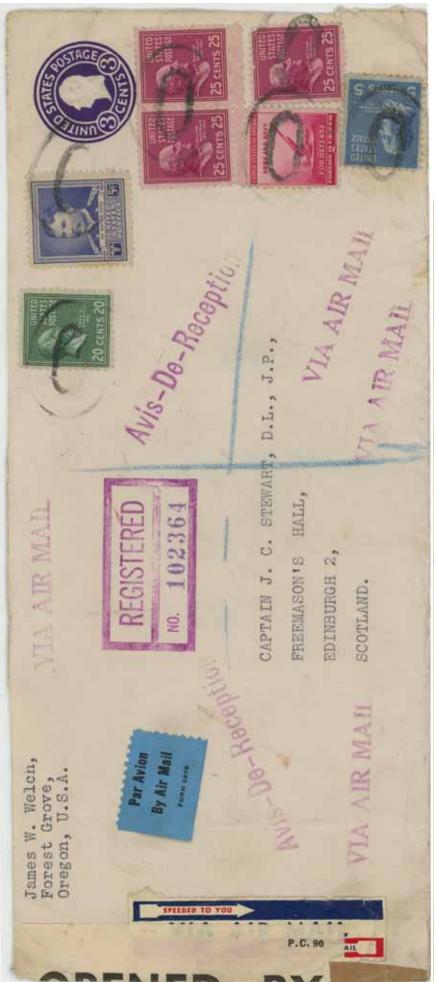

AR with airmail We show a few early airmail & RRR combinations, including to French West Africa (1927). In 1939, transatlantic airmail became an expensive option, and a several examples are shown.

*Postage due* A R One shortpaid, one incoming from Mexico during their civil war, during the brief period when the US did not recognize the validity of any Mexican stamps, and a more or less normal due cover charged for poste restante in China.