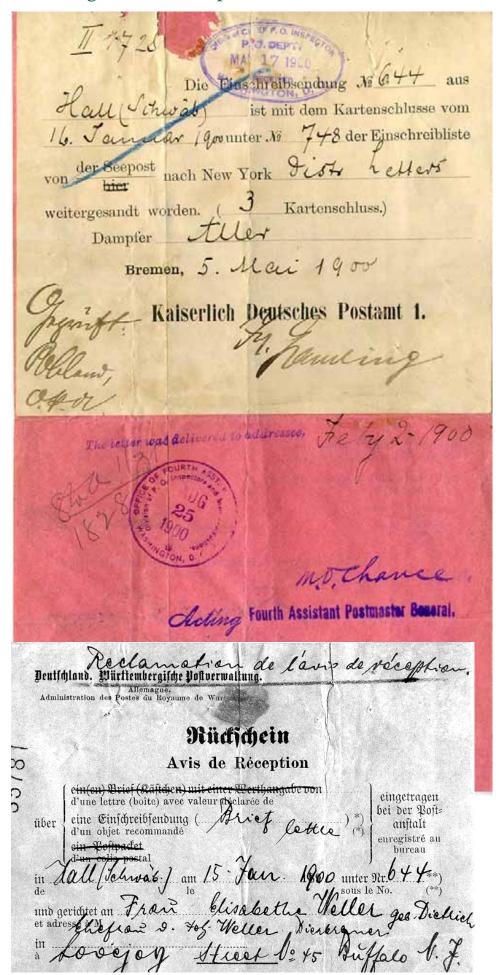

The images for the incoming réclamation forms are now visible (no one seems to have commented on this), and the numerous typos and errors have been replaced by better ones. Comments were gratefully received from Tony Wawrukiewicz.