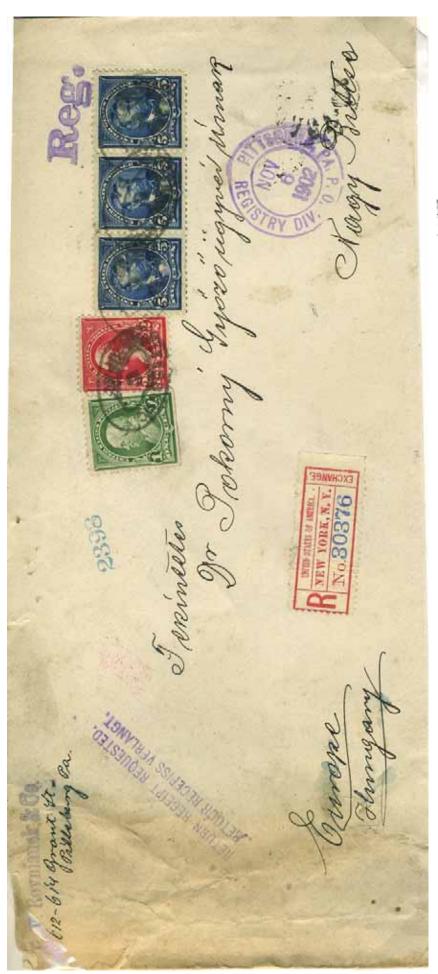

Leipzig—New York, 1882. US AR form, originally accompanying a registered letter from Cleveland to Germany (form prepared at port of exit, New York), now returned (under cover) signed, to sender of registered letter. Earliest known US AR form.

A R forms were returned to the post office of origin, in this case, Cleveland. From there, the form was put in a penalty cover addressed to the sender.

Courtesy of Les Lanphear (LL)

New York—Imperial Railroad PO No 6, Hanover (Germany), 1882. Contained a signed German AR form back to the sender of a registered letter from Germany to US. Printed **Avis de réception en retour**. Earliest known US AR covering envelope.