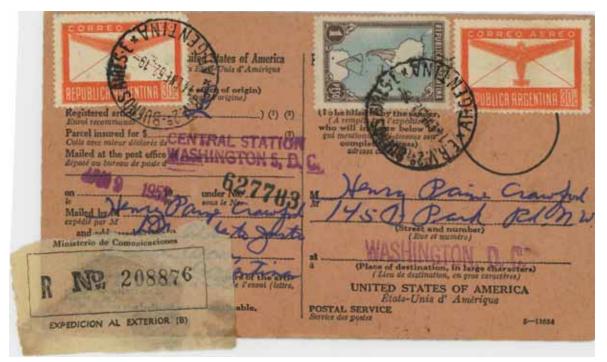

Leipzig—New York, 1882. US AR form, originally accompanying a registered letter from Cleveland to Germany (form prepared at port of exit, New York), now returned (under cover) signed, to sender of registered letter. Earliest known US AR form.

A R forms were returned to the post office of origin, in this case, Cleveland. From there, the form was put in a penalty cover addressed to the sender.

Courtesy of Les Lanphear (LL)

New York—Imperial Railroad PO No 6, Hanover (Germany), 1882. Contained a signed German AR form back to the sender of a registered letter from Germany to US. Printed **Avis de réception en retour**. Earliest known US AR covering envelope.