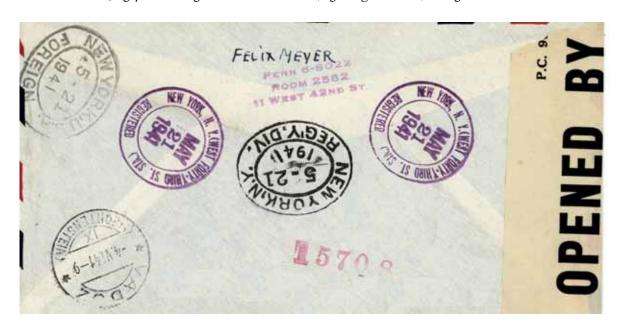

The images for the incoming réclamation forms are now visible (no one seems to have commented on this), and the numerous typos and errors have been replaced by better ones. Comments were gratefully received from Tony Wawrukiewicz.

the last one becoming more or less standard by the 1920s. On arrival at the port of exit from the Us (typically New York), covers were to be handstamped AR (if they weren't already), although this did not always occur.