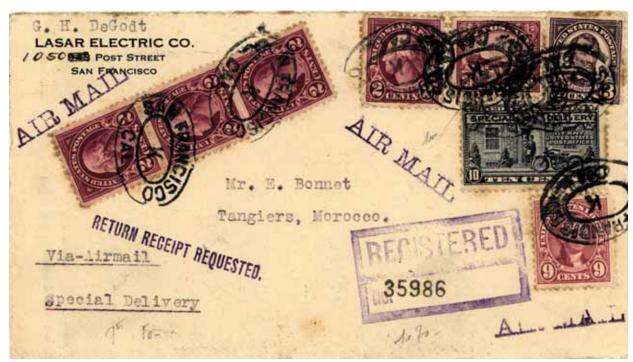

US AR cards returned by airmail are rare. We show two examples, violating the rules (by having stamps applied to pay the air mail fee), and a couple of others, which have weirdness indices of 10.

The two known US examples of an international AR card on an insured parcel (rather than a registered item) are shown.

AR with airmail We show a few early airmail & RRR combinations, including to French West Africa (1927). In 1939, transatlantic airmail became an expensive option, and a several examples are shown.

*Postage due* A R One shortpaid, one incoming from Mexico during their civil war, during the brief period when the US did not recognize the validity of any Mexican stamps, and a more or less normal due cover charged for poste restante in China.