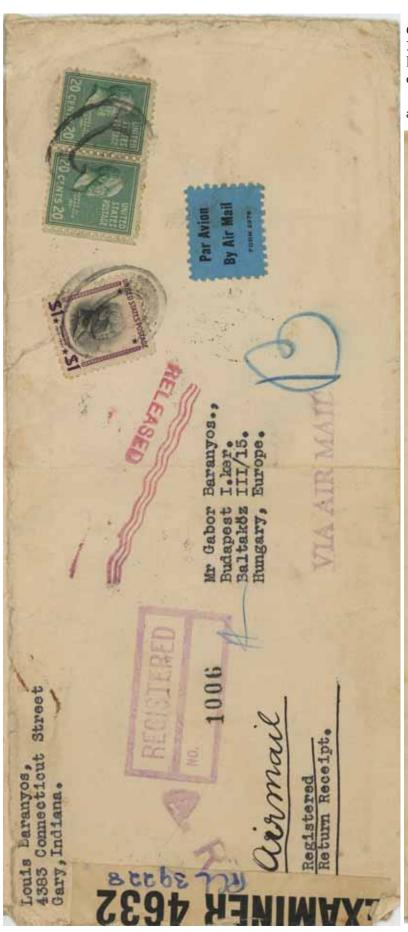

US AR cards returned by airmail are rare. We show two examples, violating the rules (by having stamps applied to pay the air mail fee), and a couple of others, which have weirdness indices of 10.

The two known US examples of an international AR card on an insured parcel (rather than a registered item) are shown.