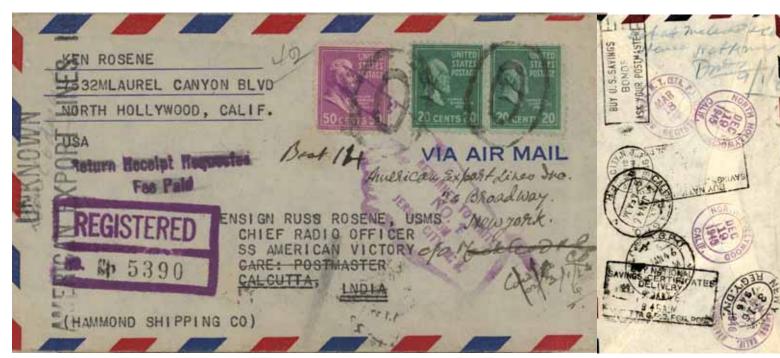

US AR cards returned by airmail are rare. We show two examples, violating the rules (by having stamps applied to pay the air mail fee), and a couple of others, which have weirdness indices of 10.

The two known US examples of an international AR card on an insured parcel (rather than a registered item) are shown.