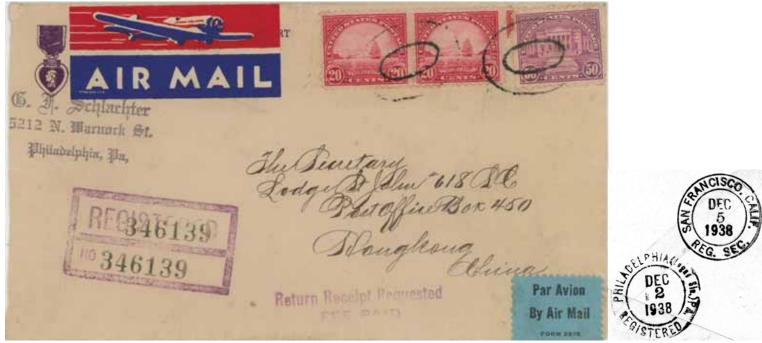

When AR became chargeable (April 1925), there was confusion among clerks, and we show examples in August–October, the first with correct postage, the other three missing various fees (including AR).

Then there are several AR covers to Africa (one via South America!).