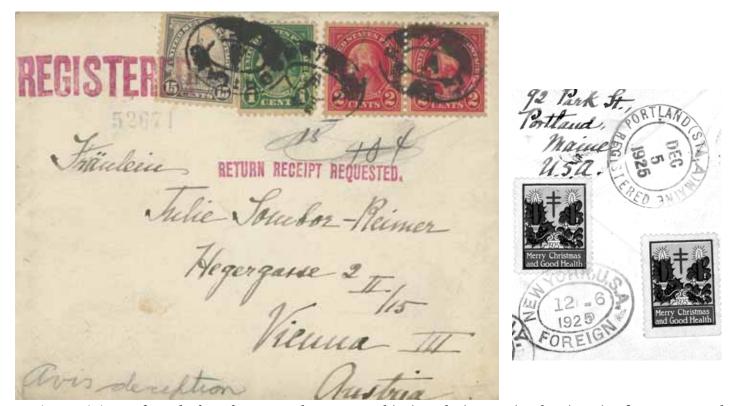

US AR cards returned by airmail are rare. We show two examples, violating the rules (by having stamps applied to pay the air mail fee), and a couple of others, which have weirdness indices of 10.

The two known US examples of an international AR card on an insured parcel (rather than a registered item) are shown.

AR with airmail We show a few early airmail & RRR combinations, including to French West Africa (1927). In 1939, transatlantic airmail became an expensive option, and a several examples are shown.

*Postage due* A R One shortpaid, one incoming from Mexico during their civil war, during the brief period when the US did not recognize the validity of any Mexican stamps, and a more or less normal due cover charged for poste restante in China.