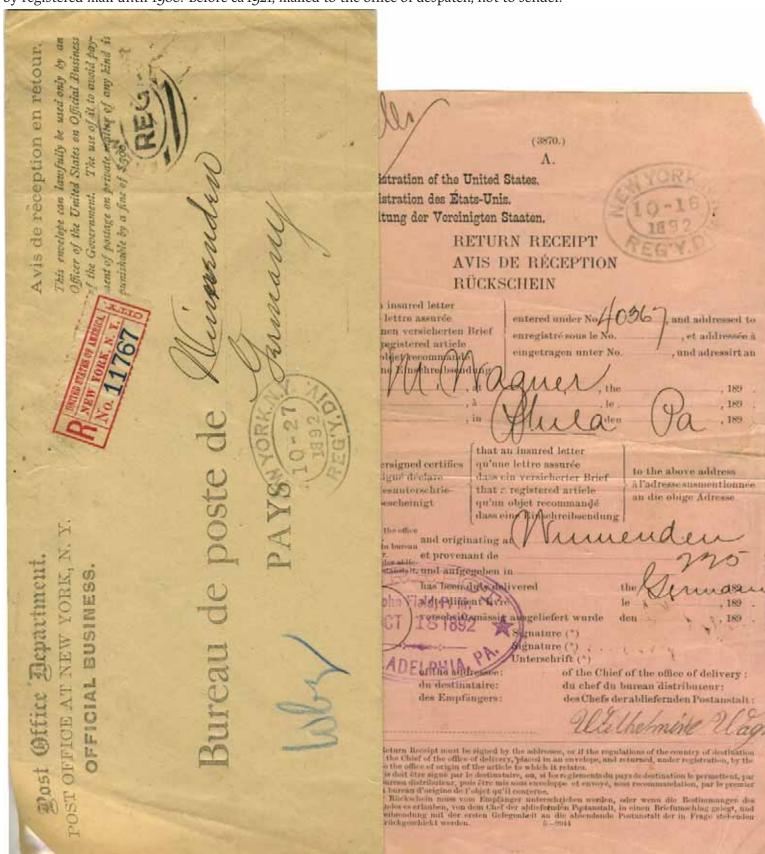

### Treaty of Vienna (1892–1898)

In effect 1 July 1892–31 December 1898; A R forms prepared in country of *destination* of registered letter. Forms returned by registered mail until 1908. Before ca 1921, mailed to the office of despatch, not to sender.

US AR form & covering envelope for registered letter Germany—US, 16 October 1892. The registered letter was addressed to Philadelphia, but the form was prepared at New York (en route to P), and on the way back was placed in the covering envelope for mailing to Germany.

The accent on the first e of réception is wrong.