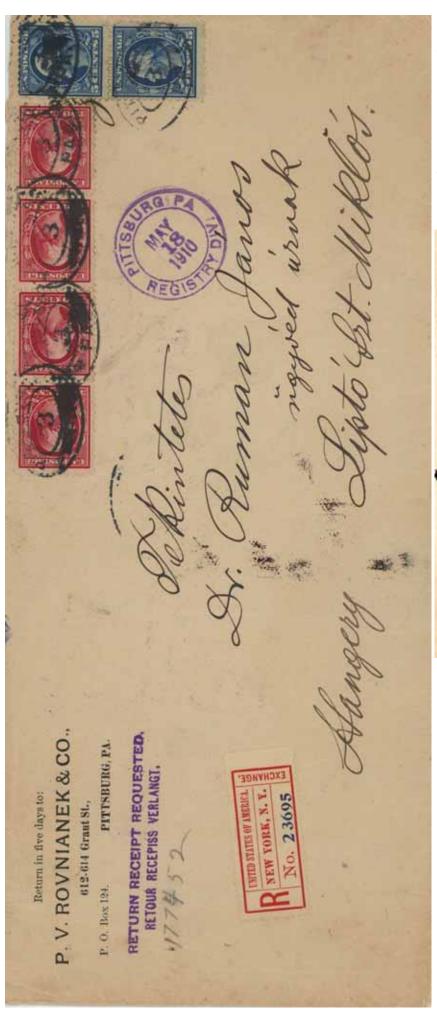

US AR cards returned by airmail are rare. We show two examples, violating the rules (by having stamps applied to pay the air mail fee), and a couple of others, which have weirdness indices of 10.

The two known US examples of an international AR card on an insured parcel (rather than a registered item) are shown.