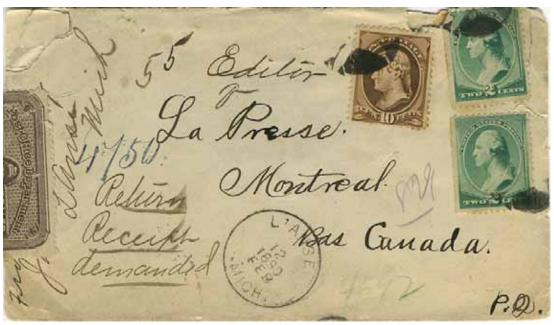

### Inquiry concerning return receipt not returned from Canada

From the Bristol (MA) postmaster to the Boston PM about not having received the return receipt on a registered letter to Montreal. Although Canada had adopted AR (March 1879), it was probably so unfamiliar that the Montreal post office didn't know what to do with it (a situation that is still true in Canada 140 years later).

| 12/m (3856) W15/                                                                                |
|-------------------------------------------------------------------------------------------------|
| REGISTRY CIRCULAR OF INQUIRY.                                                                   |
| Mount Print                                                                                     |
| Flost Office, Westfort Point                                                                    |
| STATE, Mass.                                                                                    |
| To the Postmaster at Boston May.                                                                |
| SIR: Registry Bill for Registered Letter   No. 15                                               |
| addressed to Hamily Herald Bublishing Consent you from this office in Registered Package No. 14 |
|                                                                                                 |
| on the 26 th day of Hebricary 1880.                                                             |
| Please state below whether you have or have not received the Regis.                             |
| tered Package with its contents as above described, and return this                             |
| circular to me immediately. The Magistry Bill was                                               |
| Respectfully, from The votrent                                                                  |
| A.H. Corry                                                                                      |
| OF Stuarter.                                                                                    |
| REFLY. O MAR E                                                                                  |
| The Rose letter referred Rick, 1880 11                                                          |
| towas for hoursed to TOREY P.                                                                   |
| Montreal Jety 28/10 in Pres Eir 47 5                                                            |
| are no relevant bearing                                                                         |
| from montreal - al Dobey on                                                                     |
|                                                                                                 |

Inquiry to Boston about return receipt, 17 March 1880. The return receipt for a registered letter sent to the Family Herald Publishing Company in Montreal on 26 February had not been received at the office of origin. It would have come via Boston, hence the inquiry.

The Registry Bill was received, but no receipt from Montreal.

—AH Corey
Postmaster

#### REPLY

The letter referred Mch [March] 17 was forwarded to Montreal Feby 28/80 in Pkg Ex 4757, and ackd. There are no return receipts from Montreal.

—ES Tobey PM

Whether the final sentence means that in general, Montreal does not return AR forms, or whether it refers to just this one instance, is unclear.