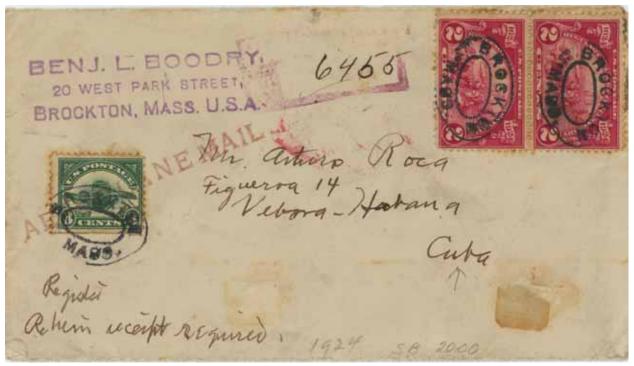

US AR cards returned by airmail are rare. We show two examples, violating the rules (by having stamps applied to pay the air mail fee), and a couple of others, which have weirdness indices of 10.

The two known US examples of an international AR card on an insured parcel (rather than a registered item) are shown.

AR with airmail We show a few early airmail & RRR combinations, including to French West Africa (1927). In 1939, transatlantic airmail became an expensive option, and a several examples are shown.

*Postage due* A R One shortpaid, one incoming from Mexico during their civil war, during the brief period when the US did not recognize the validity of any Mexican stamps, and a more or less normal due cover charged for poste restante in China.