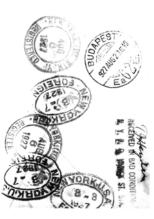

# Incoming AR form to the US in the pre-UPU period

Four examples reported of AR forms to the US in the pre-UPU period. Similar, but not identical, to the 1873 example.

| 100 07 25.36.                                                                                                                                                              |            |
|----------------------------------------------------------------------------------------------------------------------------------------------------------------------------|------------|
| як. 91.                                                                                                                                                                    |            |
| Des Abressaten                                                                                                                                                             |            |
| The receiver's                                                                                                                                                             |            |
| Stand Mr. Allbythmet J. Lies Bohnort residence                                                                                                                             | Stone Pa)  |
| 3dy Endesunterichriebener habe richtig erhalten:  1 the undersigned do hereby certify, to have duly received  by burch die Post-Office at  Concerned  1 the post-office at |            |
| e gene recommandirte Sendung                                                                                                                                               |            |
| as and Canno La Harias                                                                                                                                                     |            |
| ge from Jerich no harries                                                                                                                                                  |            |
| ben 29 Lecember 187 4                                                                                                                                                      |            |
| Bollzogen nach dem Aufgabeorte des Briefes zurückzusenden.                                                                                                                 | <b>28.</b> |
| To be sent back to the despatching office after being subscribed.                                                                                                          | A. 109.    |
|                                                                                                                                                                            |            |