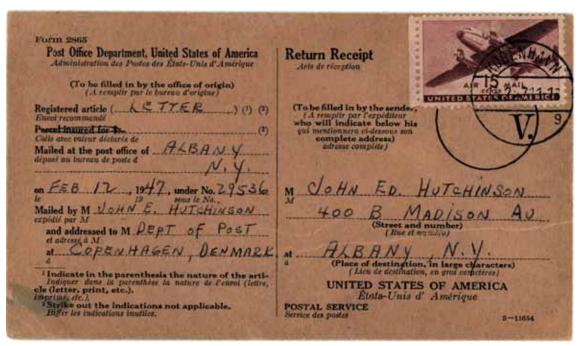

Leipzig—New York, 1882. US AR form, originally accompanying a registered letter from Cleveland to Germany (form prepared at port of exit, New York), now returned (under cover) signed, to sender of registered letter. Earliest known US AR form.

A R forms were returned to the post office of origin, in this case, Cleveland. From there, the form was put in a penalty cover addressed to the sender.

Courtesy of Les Lanphear (LL)

New York—Imperial Railroad PO No 6, Hanover (Germany), 1882. Contained a signed German AR form back to the sender of a registered letter from Germany to US. Printed **Avis de réception en retour**. Earliest known US AR covering envelope.