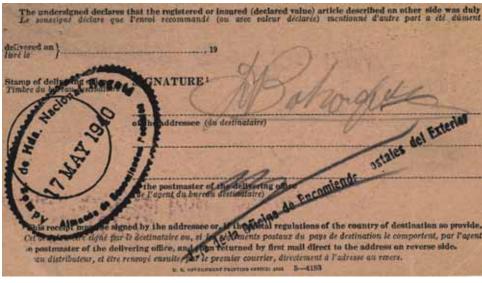

Wreck AR One of the two known US-involved wrecked international AR covers is presented; to England in 1917, recovered from a torpedoed steamer.

*Inquiry* The one known international inquiry form from the US (1914) appears. The weird provisional inquiry with two 1900 German AR forms concludes the exhibit.