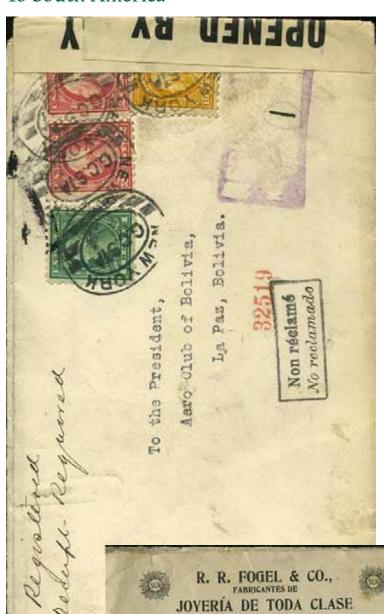

Then we present many pages of AR cards, beginning with a very early (April 1923) example returned from Poland with Polish stamps erroneously applied, paying the Polish AR fee (in Poland, and most other countries at this time, the AR fee was paid on the card). We show examples to China, Guatemala, St Helena, Vatican City, Laurenço Marques, and Tuva.

Domestic RRR cards were permitted for use (but seldom seen) on registered letters to Canada (with some conditions), and we show several examples. Then we show unauthorized uses of domestic RRR cards to Newfoundland and New Zealand, and a particularly weird one returned from the Netherlands, with a stamp applied unnecessarily.