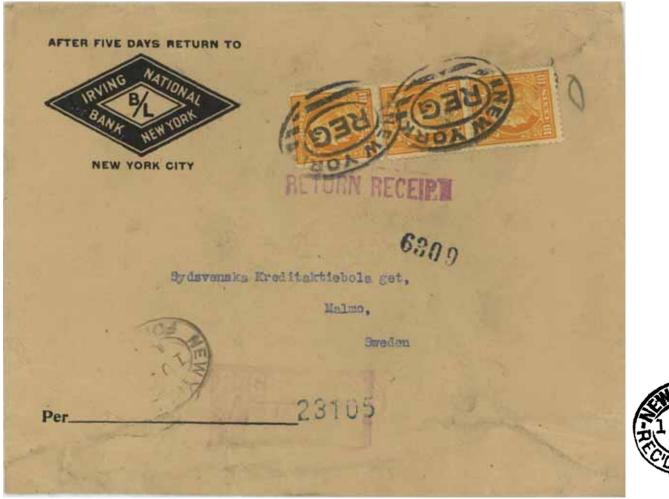

To Germany, British censor, 1916. **Rated** 10¢ registration and 5¢ UPU rate. A portion of the censor tape has been folded back to reveal the registration stamp. German handstamp (*Freigegeben*) indicates no duty.



# With foreign special delivery

Foreign stamps were required for prepayment of special delivery in the early days; this changed in the 1920s (the actual dates depending on destination).



Cincinnati—Osnabrück (Germany), December 1912. **Rated** 10¢ registration and 5¢ UPU rate; 25 Pfennig pays the German special delivery (Eilbrief!).



#### World War I



New York–Kristiania (Oslo), British censor, 1916. Rated 10¢ reg'n, double UPU (5¢ first ounce, 3¢ each add'l).





Evanston (IL)—Denmark, US censor, 1917. Single UPU rate. Forwarded within Denmark.

#### World War I





New York—Malmo (Sweden), sextuple rate, no censor, October 1914. **Rated** 10¢ registration, sextuple UPU (5¢ first ounce, 3¢ each additional). Unusually, a datestamp appears on the front of the cover.



Denver—Hilversum (Netherlands), triple rate, underpaid, 1916. **Rated** 10¢ registration, triple UPU (5¢ first ounce, 3¢ each additional), short paid 1¢; alternatively, double rate was mistakenly charged at 5¢ per ounce.

# To Russia during the October revolution



New York—Samara, October 1917—September 1918. Rated 10¢ reg'n, 5¢ u p u. Censored New York, Moscow (No. 24). Grey Russian endorsement: letter around too long so is returned to sender; in red crayon, the address transliterated to Cyrillic. Pencil on reverse: received damaged & resealed (Moscow). Purple military seal.



Ret