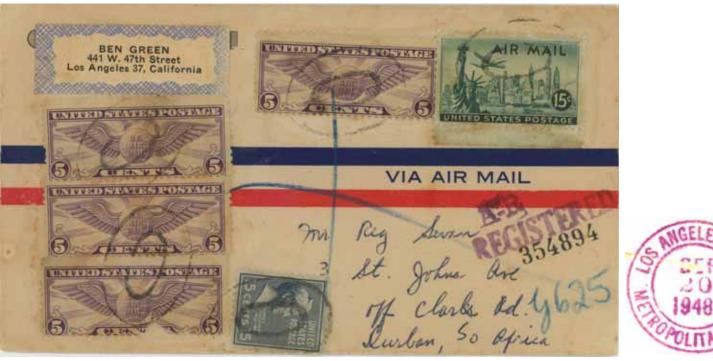

When AR became chargeable (April 1925), there was confusion among clerks, and we show examples in August–October, the first with correct postage, the other three missing various fees (including AR).

Then there are several AR covers to Africa (one via South America!).