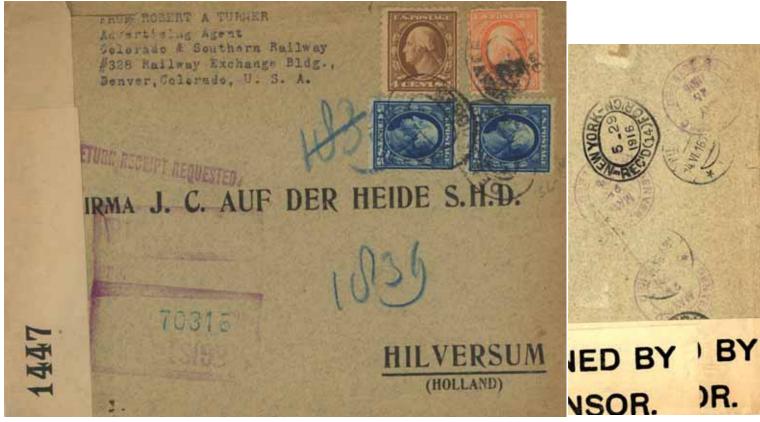

We also see AR cover from New York to Samara (Russia) arriving during the October (1917) revolution, eventually returned to sender.

A run-down A R cover form the American office in Shanghai, transitting New York, to UK is exhibited. Among other things, the British endorsement on reverse shows that the accompanying A R form went missing and so a replacement would have to have been prepared.