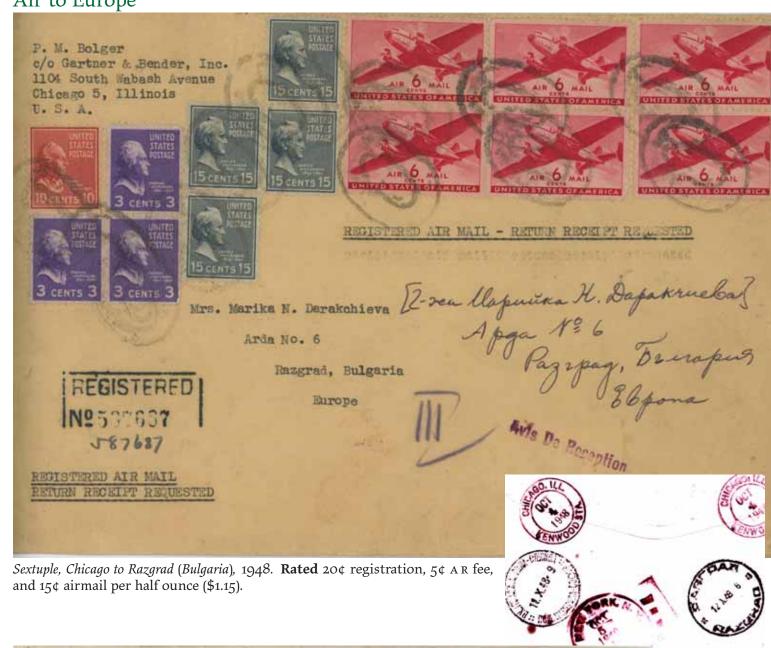

46. Encircled purple rubber A.R. handstamp.

Although franked with a batch of stamps, this is probably commercial mail.

Rated a total of \$1.05: 20¢ registration; A R 5¢; international special delivery 20¢; and double airmail (to Europe) at 30¢ per half ounce (in effect until November 1946).



#### Post-war airmail



Sextuple to Prague, 1946. Rated 20¢ registration, 5¢ AR fee, and 25¢ per half ounce.





*Miami to Budapest*, September 1946. **Rated** 20¢ registration, 5¢ A R fee, and double 30¢ airmail to Europe (until November 1946). American Hungarian relief cinderella on reverse. The large crayon *B* indicates censorship in Hungary.



Long Island to Helsinki, 1949. Rated 25¢ registration (from January 1949), 5¢ AR fee, and 15¢ airmail to Europe (from November 1946)

Air to Europe





Chicago to Cluj (Romania), double, 1948. **Rated** double 15¢ per half ounce, 20¢ registration, and 5¢ A R.

### Airmail to Greece



Benton Harbor (MI) to Kykladas (Tinos Island, Greece), 1947. Rated 15¢ single half ounce airmail, 20¢ registration, and

5¢ A R.



 $\downarrow\downarrow$  Chicago to Athens, 1948. Rated as at left.



### Post-war air to Central America



New York to Costa Rica, February 1947. Rated 20¢ registration, 5¢ AR fee, and 10¢ airmail per ounce.

## Post-war airmail, to Thailand



Washington to Bangkok, October 1947. **Rated** 20¢ registration, 5¢ AR, & 25¢ per half ounce (from 1946) to Asia.



# Post-war airmail, to Philippines



Los Angeles to Midanao, forwarded, October 1948. **Rated** 20¢ registration, 5¢ AR, & 25¢ per half ounce (from 1946) to Asia.