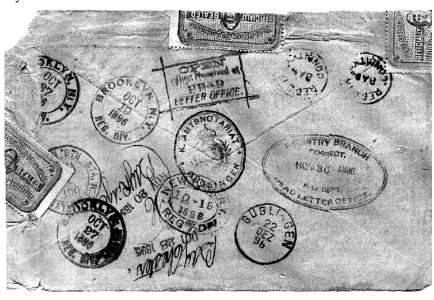

In the Vienna period (1892–98), we have an AR cover to Guernsey, the earliest AR cover to the British Isles; also to Netherlands and Finland. The treatment of AR changed in this period; the AR fee now had to be prepaid on the cover (formerly, from the German states, the AR fee would have been paid on the form, as on the 1878 example). We also have a transiting example, Nicaragua to Mexico, via the exchange point at Eagle Pass (TX) with its scarce registration etiquette.