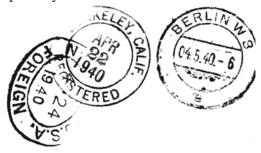

#### late 1930s-early 1940s

Return of AR cards by air becomes possible, with payment of air mail rate (to destination of registered letter) on the card

US AR cards returned by airmail are rare. We show two examples, violating the rules (by having stamps applied to pay the air mail fee), and a couple of others, which have weirdness indices of 10.

The two known US examples of an international AR card on an insured parcel (rather than a registered item) are shown.