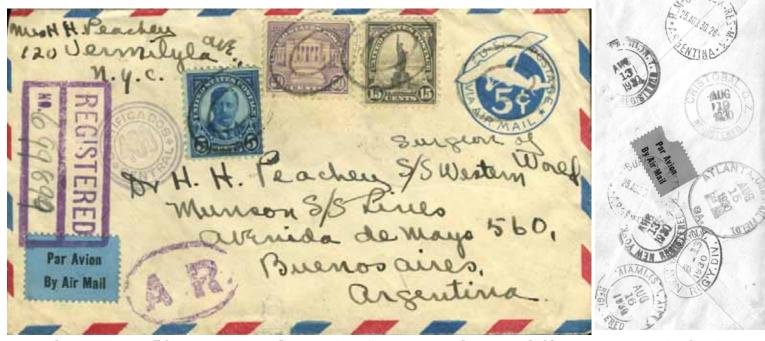

# International US AR: exhibit synopsis

HE US initiated domestic RR R service in 1863, and before 1874, had negotiated treaties with Germany and Switzerland for AR service between them. As a founding member of the UPU, the US was required to offer AR service within the initial UPU membership (1875), and from 1879, it was required to be available to all current UPU members. The earliest known international AR item to or from the US in the UPU period is an 1882 German AR form (shown here).

We begin with A R forms and covering envelopes, then A R cards, the early A R covers, with many destinations shown. Then the section showing combination of early airmail with A R, for which calculating the rates becomes a nightmare. Then, as with the domestic section, we have weird combinations: returned for fraudulent activities, postage due A R (much shorter than the domestic section), and two of the four known international wreck A R covers (the other two are not U S-related). We conclude with the one known U S international inquiry form.