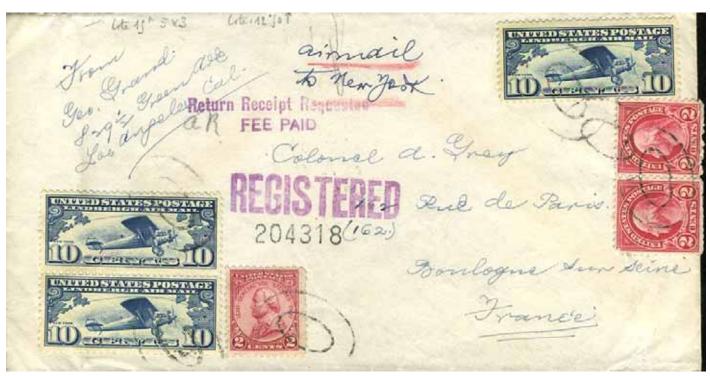

AR with airmail We show a few early airmail & RRR combinations, including to French West Africa (1927). In 1939, transatlantic airmail became an expensive option, and a several examples are shown.

*Postage due* A R One shortpaid, one incoming from Mexico during their civil war, during the brief period when the US did not recognize the validity of any Mexican stamps, and a more or less normal due cover charged for poste restante in China.