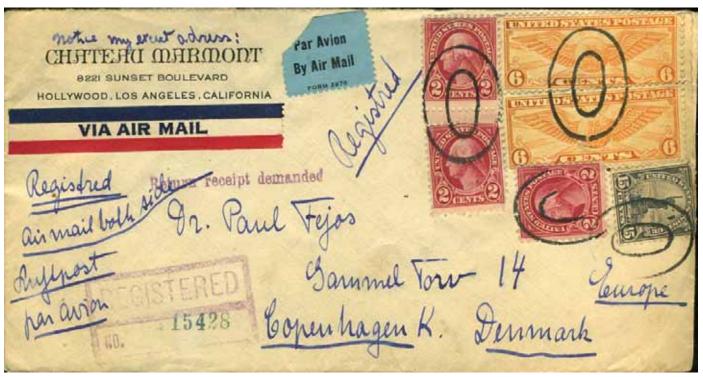

US AR cards returned by airmail are rare. We show two examples, violating the rules (by having stamps applied to pay the air mail fee), and a couple of others, which have weirdness indices of 10.

The two known US examples of an international AR card on an insured parcel (rather than a registered item) are shown.