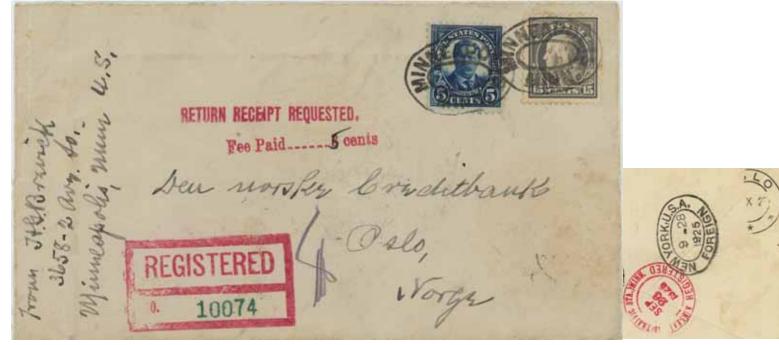

#### 1925

AR becomes chargeable (5¢); the precise date, although given in various sources, is unclear, because there seems to have been confusion among postal clerks (as exemplified by covers in the exhibit)

When AR became chargeable (April 1925), there was confusion among clerks, and we show examples in August–October, the first with correct postage, the other three missing various fees (including AR).

Then there are several AR covers to Africa (one via South America!).