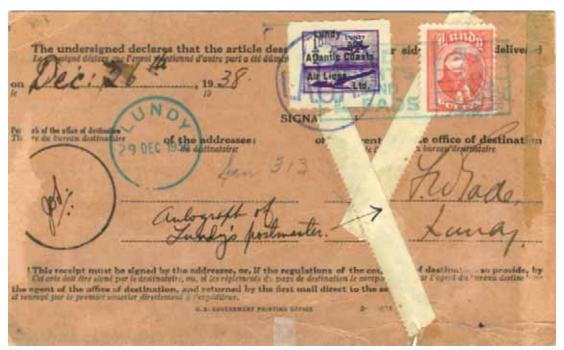

US AR cards returned by airmail are rare. We show two examples, violating the rules (by having stamps applied to pay the air mail fee), and a couple of others, which have weirdness indices of 10.

The two known US examples of an international AR card on an insured parcel (rather than a registered item) are shown.