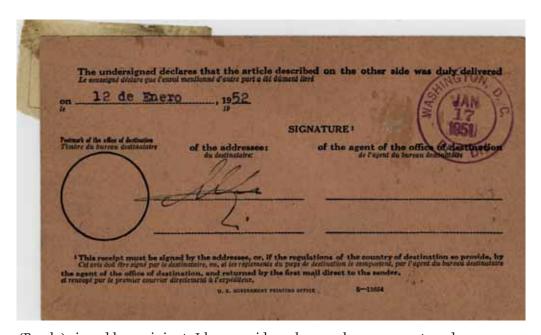

Then we present many pages of AR cards, beginning with a very early (April 1923) example returned from Poland with Polish stamps erroneously applied, paying the Polish AR fee (in Poland, and most other countries at this time, the AR fee was paid on the card). We show examples to China, Guatemala, St Helena, Vatican City, Laurenço Marques, and Tuva.