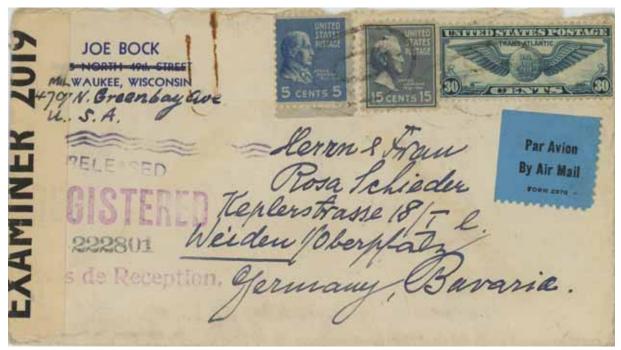

US AR cards returned by airmail are rare. We show two examples, violating the rules (by having stamps applied to pay the air mail fee), and a couple of others, which have weirdness indices of 10.

The two known US examples of an international AR card on an insured parcel (rather than a registered item) are shown.