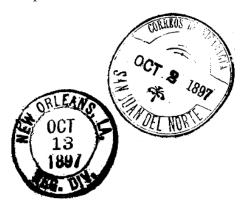

In the Vienna period (1892–98), we have an AR cover to Guernsey, the earliest AR cover to the British Isles; also to Netherlands and Finland. The treatment of AR changed in this period; the AR fee now had to be prepaid on the cover (formerly, from the German states, the AR fee would have been paid on the form, as on the 1878 example). We also have a transiting example, Nicaragua to Mexico, via the exchange point at Eagle Pass (TX) with its scarce registration etiquette.