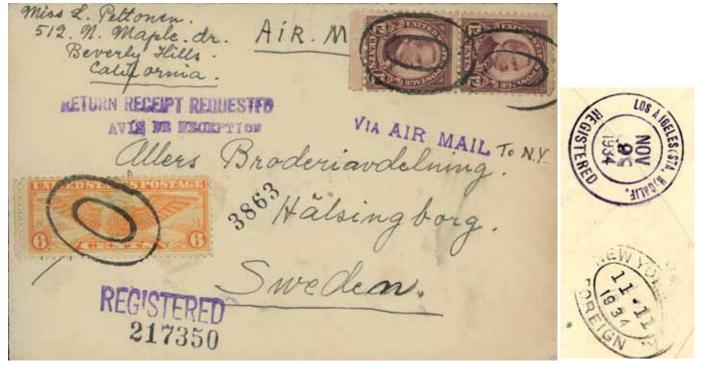

US AR cards returned by airmail are rare. We show two examples, violating the rules (by having stamps applied to pay the air mail fee), and a couple of others, which have weirdness indices of 10.

The two known US examples of an international AR card on an insured parcel (rather than a registered item) are shown.