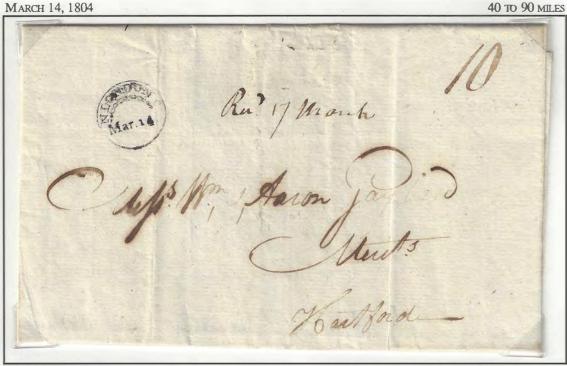

MARCH 14, 1804

POST OFFICES AND POSTMARKS

## NEWLONDON

RATES OF 1799

N LONDON C 18MM CDS (CHAIN) BLACK E: 1803 JULY 13 L: 1805 AUGUST 6 MAJENTA E:1804 September 18

SEPTEMBER 18, 1804

DATELINED: NEW LONDON, SEPT. 17, 1804 JNO, INGRAHAM

| -1 10                                                                         |                  |                                                 |
|-------------------------------------------------------------------------------|------------------|-------------------------------------------------|
| An 11                                                                         | NOVEMBER 7, 1804 | 40 TO 90 MILES                                  |
| 1.2                                                                           | Elijah j         | bubbard Colge                                   |
| A ct of March 2, 1799<br>Effective March 2, 1799<br>Not over 40 miles 8 Cents | E                | Middletown                                      |
| 40 TO 90 MILES                                                                |                  | connicticut                                     |
| 150 TO 300 MILES 17 C ENTS<br>300 TO 500 MILES 20 C ENTS                      | B.               |                                                 |
| OVER 500 MILES 25 CENTS                                                       |                  | DATELINED: ST. PIERRE MARTINIQUE, 24 SEPT. 1804 |