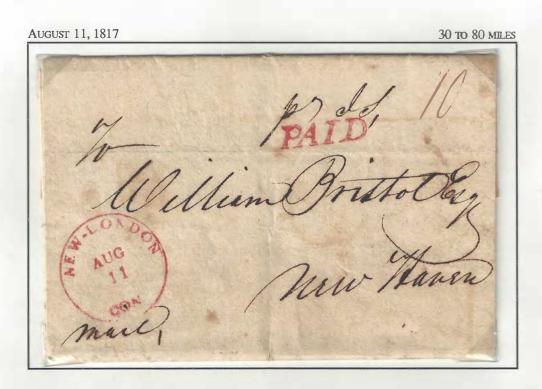

#### JUNE 4, 1816

**RATES OF 1816** SHIP LETTER

#### SHIP

SHIP (SLANT) 14х4мм Red E: 1816 JUNE 4 L: 1816 A UGUST 6

**NEW-LONDON CON** 28MM CDS Red E: 1816 J UNE 4 L: 1817 October 28

A CT OF A PRIL 9, 1816 EFFECTIVE MAY 1, 1816 NOT OVER 30 MILES --- 6 CENTS 30 TO 80 MILES ----- 10 CENIS 80 TO 150 MILES -- 12 1/2 CENTS 150 TO 400 MILES -- 18 1/2 CENTS OVER 400 MILES ----- 25 CENTS SHIP LETTER ADDITIONAL 2 CENTS A CT OF MARCH 3, 1825 EFFECTIVE MAY 1, 1825 150 TO 400 MILES -- 18 3/4 CENIS AUGUST 6, 1816