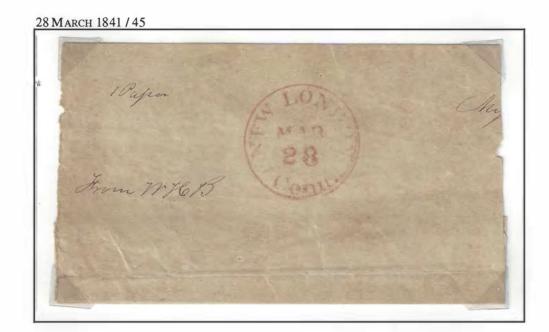

### MISSENT AND FORWARDED

NEW LONDON CT. 30mm CDS (month 4mm) Red E: 1829 March 5 L: 1840 Februart 25 H1 Ap2 5

This letter, mailed from New York on 5 March 1841, was mis-addressed to New London by the letters writer.

The letter should have had an additional charged of 6 cents applied, in order to pay the additional postge to forwarded to Norwich.