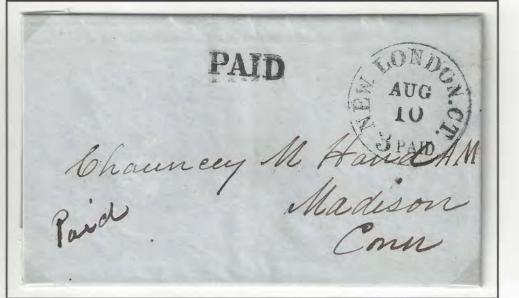

PAID

PAID (SLANT) 14х6мм BLACK E: 1798 MARCH 14 L: 1815 FEBRUARY 9 Red E: 1807 November 3 L: 1837 MAY 21