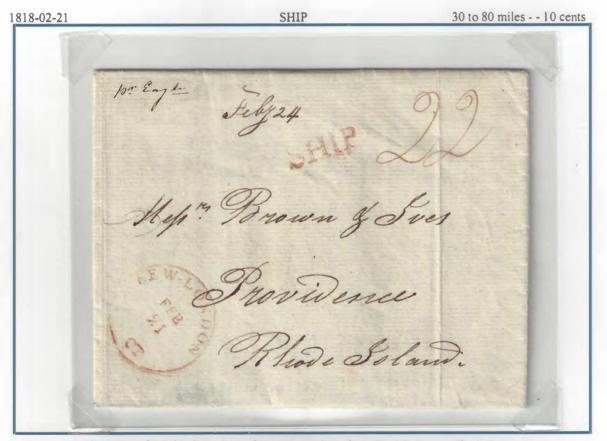

#### New London

Manuscript Brown townmark

SHIP LETTER

POST OFFICES and POSTMARKS

Post Office Act of April 9, 1816 Effective May 1, 1816

10 Cents Single Rate 30 to 80 Mile 2 Cents Ship fee

1818 April 14 121/2 Cents N.Landan.C. Shi19 H& 14 M. Thomas Eddy of Mr. John Andrews Providence R. Island Pare

Letter from New York, 6 April, 1818, School teacher writing to friends. Signed Elizabeth Tallman

POST OFFICES AND POSTMARKS