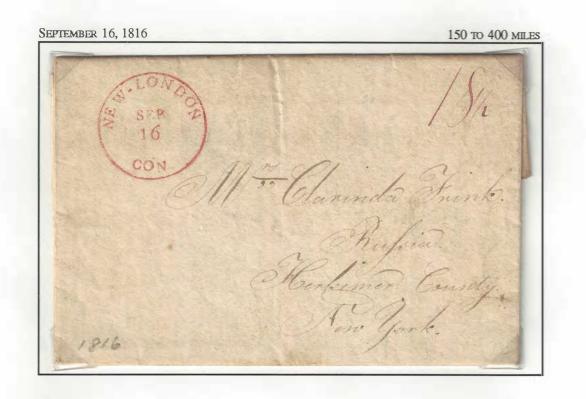

## NEWLONDON

150 TO 400 MILES

#### JUNE 4, 1816

**RATES OF 1816** SHIP LETTER

#### SHIP

SHIP (SLANT) 14х4мм Red E: 1816 JUNE 4 L: 1816 A UGUST 6

**NEW-LONDON CON** 28MM CDS Red E: 1816 J UNE 4 L: 1817 October 28

A CT OF A PRIL 9, 1816 EFFECTIVE MAY 1, 1816 NOT OVER 30 MILES --- 6 CENTS 30 TO 80 MILES ----- 10 CENIS 80 TO 150 MILES -- 12 1/2 CENTS 150 TO 400 MILES -- 18 1/2 CENTS OVER 400 MILES ----- 25 CENTS SHIP LETTER ADDITIONAL 2 CENTS A CT OF MARCH 3, 1825 EFFECTIVE MAY 1, 1825 150 TO 400 MILES -- 18 3/4 CENIS AUGUST 6, 1816