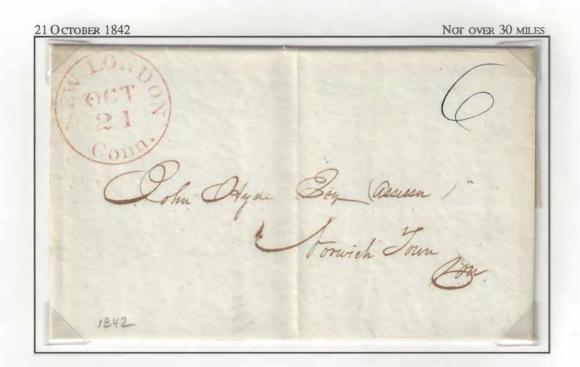

### MISSENT AND FORWARDED

NEW LONDON CT. 30mm CDS (month 4mm) Red E: 1829 March 5 L: 1840 Februart 25 H1 Ap2 5

This letter, mailed from New York on 5 March 1841, was mis-addressed to New London by the letters writer.

The letter should have had an additional charged of 6 cents applied, in order to pay the additional postge to forwarded to Norwich.

#### MISSENT AND FORWARDED

APRIL 13, 1842 law 1842

FORWARDED FROM NEW LONDON AFTER BEING MIS ADDRESED AT PHILADELPHIA.

NEW LONDON C onn. 30mm CDS Red E: 1841 September 7 L: 1851 A ugust 11 Ultramarine E: 1841 N ovember 9 L: 1841 Green E: 1852 May 24 L: 1852 September 19 Black E: 1853 July 11 L: 1855 February 12