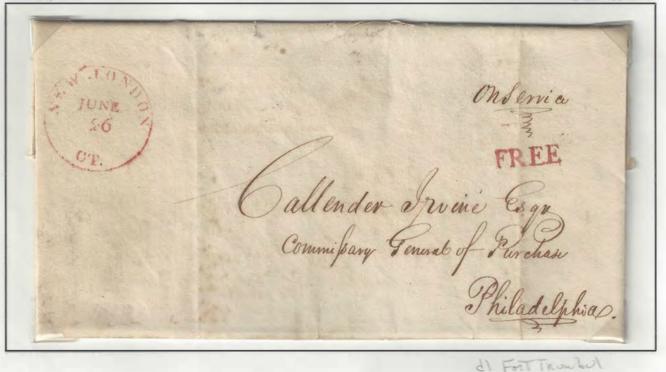

1801-12-15 Lloyd's List

COIT'S MARINE LIST. Thursday, st. Ainiv'd, bark Belfafi, Waterman, 35days from Falmouth, bound to New-York.

1802-01-27 Connecticut Gazette

NLendon Post Office Act of March 2, 1799 N London Effective March 2, 1799 21x4mm TRUMBULL FREE 13x3mm FREE 1802 August 12 Pub. Service M. Swith Such aft & Military Tyens August 12 NT onder srael Whelen Surveyor of Supplies. Philadelphia.

Folded letter datelined: Fort Trumbull 10<sup>th</sup> August 1802, from Lieut. M (Moses) Swett, Assi<sup>st</sup>. Military Agent. Sent "FREE" Public Service to Israel Whelen, Purveyor of Supplies.

Folded letter datelined: Fort Trumbull 7 Oct<sup>7</sup>. 1802, from J (James) Stille, Captain of Commissary.