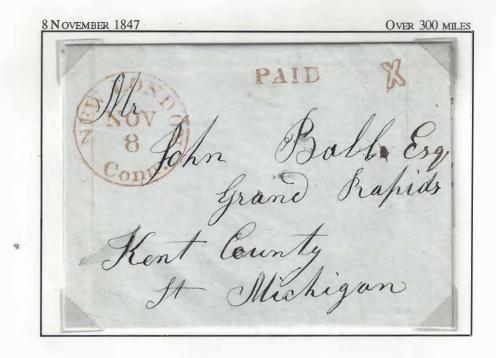

## NEW LONDON

Post Office Act of March 2, 1799 Effective March 2, 1799

NLondon 21x4mm

| 1801 November 11   | Not over 40 miles 8 cent |
|--------------------|--------------------------|
| 0                  | the second second        |
| The second second  |                          |
| A set of a set     | 8                        |
| WE made W ville    | H. M.                    |
| an Noah Scove      | ll                       |
| Jayl               | 1/200                    |
| 1º Ind anos Day 10 | 100/0                    |
|                    | 4                        |

Folded letter datelined: New London 8 Nov 1801, from Capot. John Ingraham

Act of March 2, 1799 Effective March 2, 1799 Prepaid or not Not over 40 miles ---- 8 cents 40 to 90 miles ----- 10 cents 90 to 150 miles ----- 12 ½ cents 150 to 300 miles ----- 17 cents 300 to 500 miles ----- 20 cents Over 500 miles ----- 25 cents Ship Letter: additional - 2 cents Way Letter: additional -- 1 cent