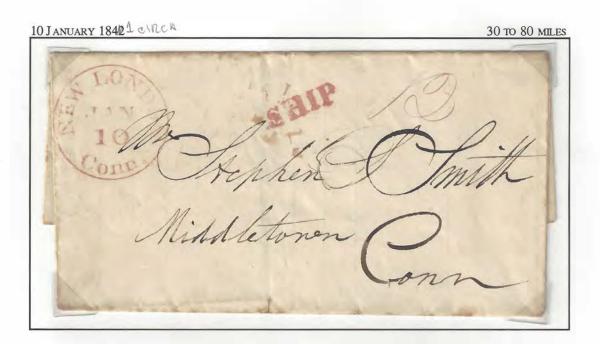

|
| the second second | the state of the s | and the second s |

NEW LONDON Conn. 30mm CDS Red ----- 1841 - 1851 Blue/Green - 1841 Green --- 1851 - 1852 Black ---- 1852 - 1856

> 6 (large) 9x7mm Black 1853 - 1855

| February 6, 1855 | DROP RATE        |     |
|------------------|------------------|-----|
|                  | L'ITA            | 1   |
| Ho               | " The Mr. Willia | m   |
|                  | New Lone         | xon |

PAID

PAID (large) 20x6mm Black 1853 - 1855

### NEW LONDON

NEW LONDON C onn. 30MM CDS RED E: 1841 SEPTEMBER 7 L: 1851 A UGUST 11 ULTRAMARINE E: 1841 NOVEMBER 9 L: 1841 CIREEN E: 1852 MAY 24 L: 1852 SEPTEMBER 19 BLACK E: 1853 JULY 11 L: 1855 FEBRUARY 12



SHIP 1816/25 RATE

SHIP

SHIP 20x6mm Red - - 1817 - 1849 Black - 1853 - 1859



A CT OF APRIL 9, 1816 E FFECTIVE MAY 1, 1816 S INGLE SHEET PREPAID OR NOT NOT OVER 30 MILES ---- 6 CENTS 30 TO 80 MILES --- 10 CENTS 80 TO 150 MILES --- 12 1/2 CENTS 150 TO 400 MILES --- 18 1/2 CENTS OVER 400 MILES ---- 25 CENTS A CT OF MARCH 3, 1825 EFFECTIVE MAY 1, 1825 150 TO 400 MILES --- 18 3/4 CENTS LOCAL D ROP LETTERS ---- 1 CENT SHIP -- ADITIONAL ----- 2 CENTS

POST OFFICES and POSTMARKS

## NEWLONDON

SHIP LETTERS

7 (slant) 9x12mm

Red

1847



SHIP

SHIP 20х6мм Red - - 1817 - 1849 Black - 1853 - 1859

SEPTEMBER 24, 1847 Meiddle town

SEPTEMBER 21, 1847

MARCH 22, 1849 P Warren & Woodburg reland

SAGUA LA GRAND MARCH 6, 1849

Act of March 3, 1845 Effective July 1, 1845 Under 300 miles -- 5 Cents Over 300 miles -- 10 Cents

Every letter brought into the United States or carried