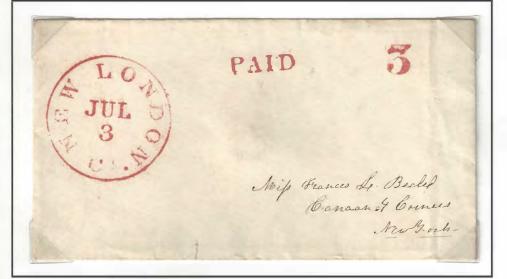

PAID

PAID (SLANT) 14х6мм BLACK E: 1798 MARCH 14 L: 1815 FEBRUARY 9 Red E: 1807 November 3 L: 1837 MAY 21

## NEW LONDON

WAR RATE

PAID

PAID (SLANT) 14х6мм BLACK E: 1798 M ARCH 14 L: 1815 FEBRUARY 9 RFD E: 1807 NOVEMBER 3 L: 1837 MAY 21

New London Febre 9

FEBRUARY 9, 1815 New London Feb 9 PAID / de 1 fl. p

IN ORDER TO INCREASE REVENUE DUE TO THE WAR OF 1812, THE POSTAGE RATES OF 1799 WERE INCREASED BY FIFTY PERCENT. THESE HIGHER RATES WERE IN EFFECT FOR A PERIOD OF THIRTEEN MONTHS.