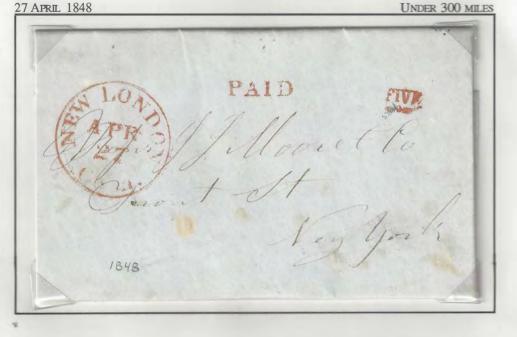

#### RATES OF 1799

APRIL 27, 1808

ne april 28 1 PRin 27 Brown & Tres ans? 29. Muchant inco 1808

PRINTED DATE

DATELINED: N EW LONDON, 27 A PRIL 1808 TABER & TRIPP

A CT OF MARCH 2, 1799 EFFECTIVE MARCH 2, 1799 NOT OVER 40 MILES -- 8 CENTS 40 to 90 MILES ---- 10 CENTS 90 to 150 miles - 12 1/2 Cents 150 TO 300 MILES -- 17 CENTS 300 to 500 MILES -- 20 C ENIS OVER 500 MILES --- 25 CENTS INCOMMING SHIP- ADD - 2 CENTS

PAID

PAID (SLANT) 14х6мм BLACK E: 1798 MARCH 14 L: 1815 FEBRUARY 9 Red E: 1807 November 3 L: 1837 MAY 21