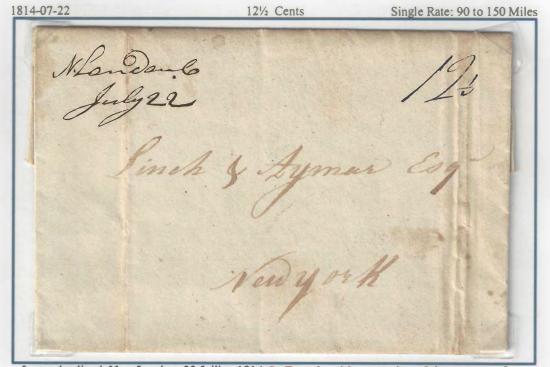

## New London

Manuscript Brown townmark

Post Office Act of March 2, 1799 Effective March 2, 1799

Letter datelined: New London, 22 Juillet, 1814, In French, with a notation of the capture of an English Barge with 8 men Signed by Cartier

Act of March 2, 1799 Effective March 2, 1799 Prepaid or not Not over 40 miles ---- 8 cents 40 to 90 miles ---- 10 cents 90 to 150 miles ---- 12 ½ cents 150 to 300 miles ----- 17 cents 300 to 500 miles ----- 20 cents Over 500 miles ----- 25 cents Ship Letter: additional - 2 cents Way Letter: additional -- 1 cent