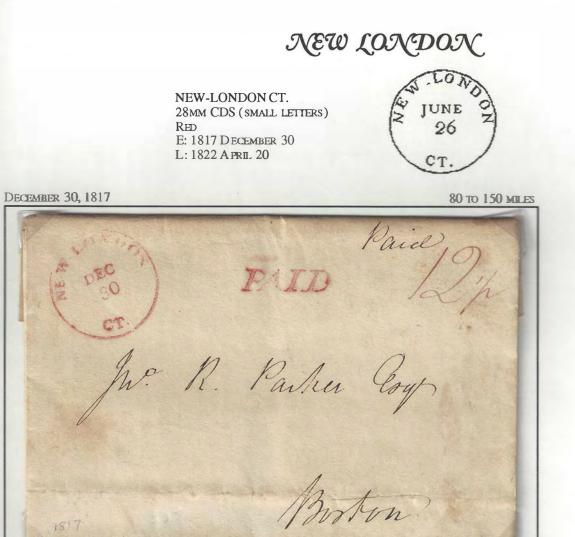

## NEWLONDON

FEBRUARY 24, 1818

30 TO 80 MILES Feby24 Brown Messe Jues Providen Inland perpressagle 12 bap: booke

BRIG EAGLE, CAPT. COOKE.

DATELINED: HARVE, 5 DECEMBER 1817.

NEW-LONDON CT. 28MM CDS (SMALL LETTERS) Red E: 1818 FEBRUARY 21 L: 1822 A PRIL 20

## NEW LONDON

RATES OF 1816

NEW-LONDON CT. 28mm CDS (small letters) Red E: 1817 December 30 L: 1822 April 20

ACT OF APRIL 9, 1816 EFFECTIVE MAY 1, 1816 NOT OVER 30 MILES --- 6 CENTS 30 TO 80 MILES --- 10 CENTS 80 TO 150 MILES -- 12 1/2 CENTS 150 TO 400 MILES --- 18 1/2 CENTS OVER 400 MILES --- 25 CENTS SHIP LETTER ADDITIONAL 2 CENTS A CT OF MARCH 3, 1825 EFFECTIVE MAY 1, 1825 150 TO 400 MILES -- 18 3/4 CENTS