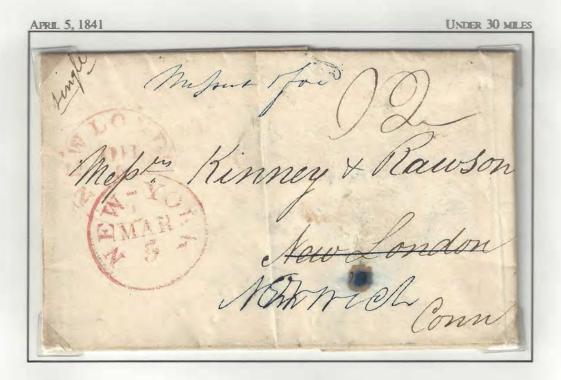

### MISSENT AND FORWARDED

NEW LONDON CT. 30mm CDS (month 4mm) Red E: 1829 March 5 L: 1840 Februart 25 H1 Ap2 5

This letter, mailed from New York on 5 March 1841, was mis-addressed to New London by the letters writer.

The letter should have had an additional charged of 6 cents applied, in order to pay the additional postge to forwarded to Norwich.