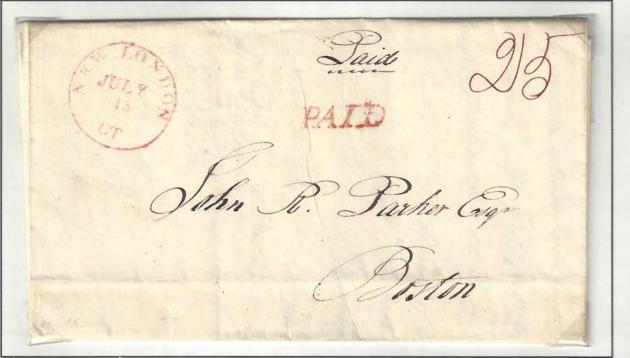

PAID

PAID (SLANT) 14х6мм BLACK E: 1798 MARCH 14 L: 1815 FEBRUARY 9 Red E: 1807 November 3 L: 1837 MAY 21

PAID

PAID (SLANT) 14х6мм BLACK E: 1798 MARCH 14 L: 1815 FEBRUARY 9 RED E: 1807 NOVEMBER 3 L: 1837 MAY 21

80 TO 150 MILES

NEW-LONDON CON 28 MM CDS RED E: 1816 JUNE 4 L: 1817 October 28

FEBRUARY 27, 1817

2%

| FEB 27<br>CON<br>John R, Parker Cog |
|-------------------------------------|
| Boston                              |