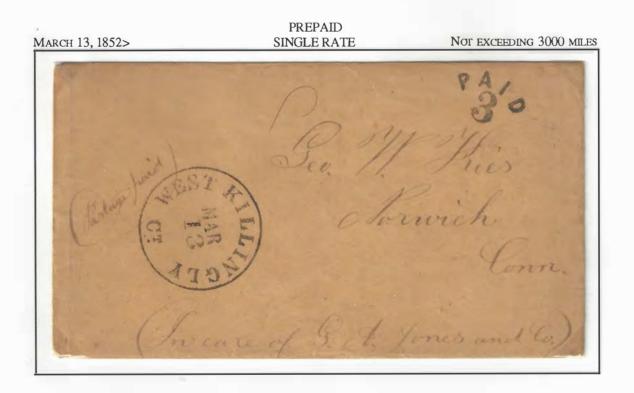

### PAID

PAID 17x4mm Black 1852 -

3 7x11mm Black 1852 - BROOKLYN Ct. 29mm CDS Black 1852 -

| January 7, 1852> | PREPAID<br>SINGLE RATE | NOT EXCEEDING 3000 MILES |
|------------------|------------------------|--------------------------|
| COORTE C         |                        | er 3                     |
| Ct.<br>San       | al P. R.               | bensie 6                 |
|                  | Ca                     | retubin                  |
| back             |                        | Con                      |