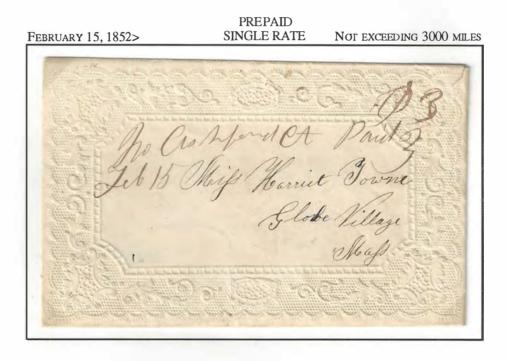

EASTFORD

Paic 1

Castfora CE

| September 1, 1832 | PREPAID<br>SINGLE RATE | 30 to 80 miles |
|-------------------|------------------------|----------------|
| Castford          | CB OD                  | 17             |
| Soft 1.           | ) dai                  | id/l           |
| Aan               | . I. W. Com            | oforde         |
| Annal a           | truck                  | landon         |
| white of          | the logal species      | to a sin che   |

A CT OF APRIL 9, 1816 EFFECTIVE MAY 1, 1816 NOT OVER 30 MILES ---- 6 CENTS 30 TO 80 MILES ---- 10 CENTS 80 TO 150 MILES --- 12 1/2 CENTS 150 TO 400 MILES --- 18 1/2 CENTS OVER 400 MILES ---- 25 CENTS A CT OF MARCH 3, 1825 EFFECTIVE MAY 1, 1825 150 TO 400 MILES --- 18 3/4 CENTS