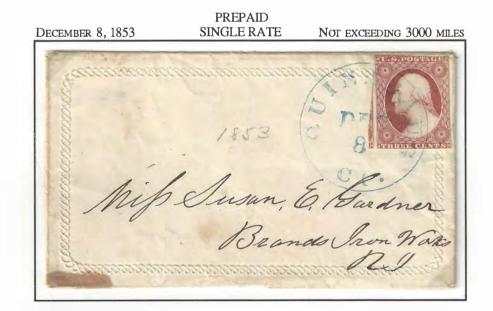

### PAID

PAID 17x4mm Black 1852 -

3 7x11mm Black 1852 - BROOKLYN Ct. 29mm CDS Black 1852 -

| January 7, 1852> | PREPAID<br>SINGLE RATE | NOT EXCEEDING 3000 MILES |
|------------------|------------------------|--------------------------|
| COORTE C         |                        | er 3                     |
| Ct.<br>San       | al P. R.               | bensie 6                 |
|                  | Ca                     | retubin                  |
| back             |                        | Con                      |