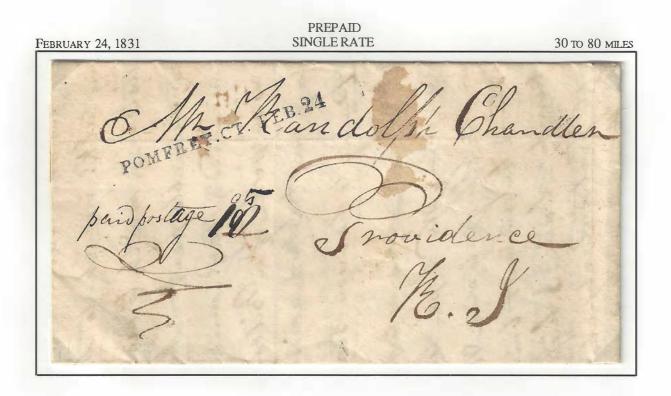

#### POMFRET

#### POMFRET.CT. FEB.24

POMFRET. CT. 35x3mm SL MD Black 1831 -

A CT OF APRIL 9, 1816 EFFECTIVE MAY 1, 1816 NOT OVER 30 MILES ---- 6 CENTS 30 TO 80 MILES ---- 10 CENTS 80 TO 150 MILES --- 12 1/2 CENTS 150 TO 400 MILES --- 18 1/2 CENTS OVER 400 MILES ---- 25 CENTS A CT OF MARCH 3, 1825 EFFECTIVE MAY 1, 1825 150 TO 400 MILES --- 18 3/4 CENTS