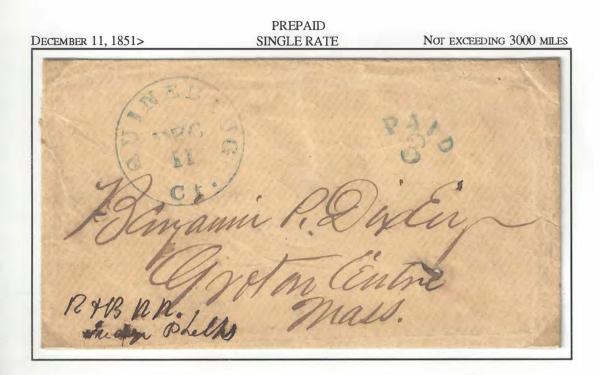

# (ANTERBURY

PAID/3 20mm (circle) Brown 1851 -

CANTERBURY CONN. 28mm CDS Red 1850 -Brown 1851 -

| December 14, 1851> | PREPAID<br>SINGLE RATE | Not exceeding 3000 miles |
|--------------------|------------------------|--------------------------|
|                    | ) Pu                   | 1. Sorvind.              |
| Col.               | J. Co<br>Agit.         | sper<br>Erneval          |
| 2 114              | m                      | shington                 |

Act of March 3, 1851 From and after June 30, 1851 Single Letter Rate 1/2 oz. Not exceeding 3,000 miles prepaid - 3 Cents If not prepaid ------ 5 Cents Advertised ------ 1 Cent

OVER 300 MILES -- 10 CENTS