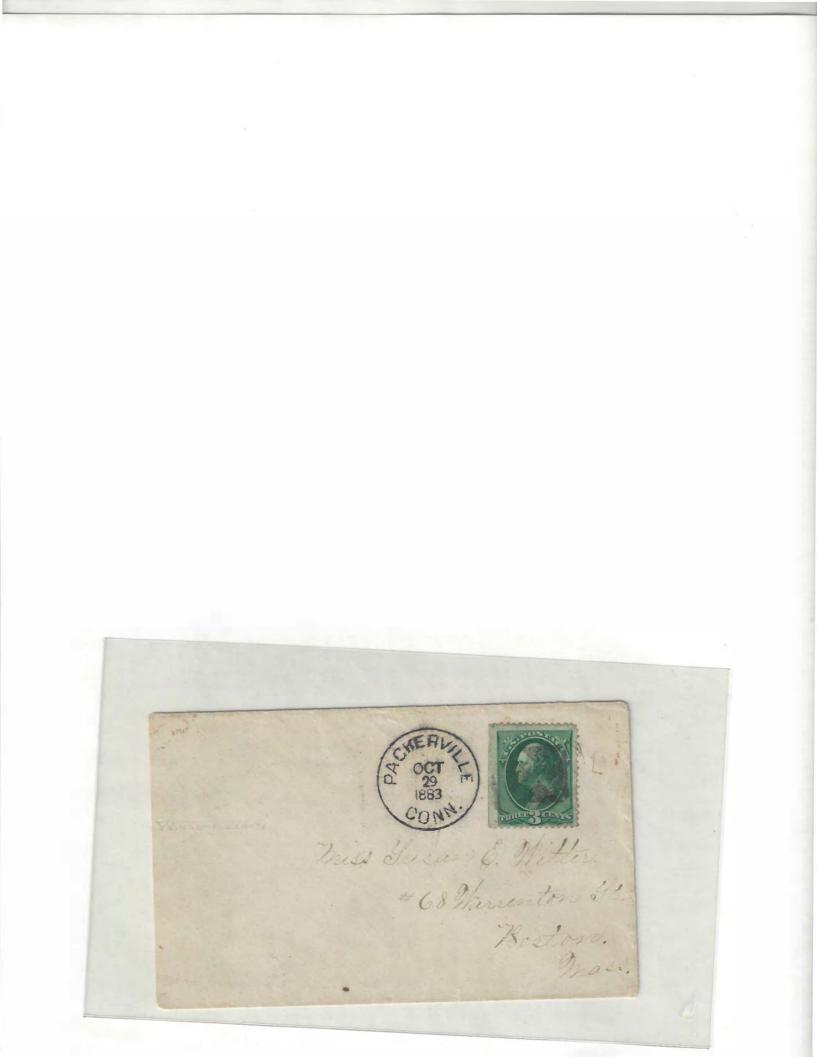

# PHOENIXUILLE

PHŒNIXVILLE - C T. -28mm CDS Red 1854 - 1855

# PAID

PAID 23x6mm Red 1854 - 1855

Act of March 3, 1851 From and after June 30, 1851 Single Letter Rate 1/2 oz. Not exceeding 3,000 miles prepaid - 3 Cents If not prepaid ------ 5 Cents Advertised ----- 1 Cent

> PREPAID SINGLE RATE

NOT EXCEEDING 3000 MILES

3 8x10mm Red 1855 -

| PLAINFIELD                    |                             |
|-------------------------------|-----------------------------|
| They 13) Hounfald 31 March    | WAY LETTER                  |
|                               | 150 MILES                   |
| Haunfald St March Ray 1       | 3)                          |
| M- Moses Brown                |                             |
| Mewbury Port                  | -                           |
| DATELINED: NORWICH CON.T 29 I | M ar .1801<br>Howland       |
| 14                            | HOWLAND                     |
| G Goddard Mb. Mung 19 May     | CONGRESSIONAL<br>FREE FRANK |
| May 19, 1804                  | 40 TO 90 MILES              |
| Mango 19 May 6 Goddard.       | Ince<br>Mb.                 |