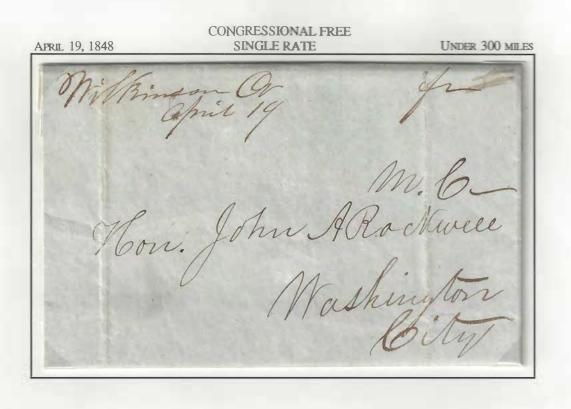

SINGLE RATE 150 TO 400 MILES DECEMBER 8, 1818 Honorable David Dazzet Sonator of U. Staty Washington

FREE

ASHFORD

5 10x12mm Black 1848 -

ASHFORD C.T. 30mm CDS Black 1848 -

| December 11, 1848 | UNPAID<br>SINGLE RATE | Under 300 miles |
|-------------------|-----------------------|-----------------|
| DCD.              | 2. M. Corr            | olle            |
|                   | Mercha                |                 |