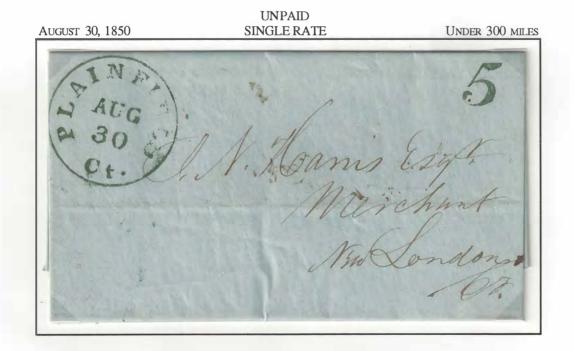

PLAINFIELD Ct. 34mm CDS Blue 1849 -Green 1850 - 1852 Black 1852 -

5 11x12mm Blue 1849 -Green 1850 -

A CT OF MARCH 3, 1845 EFFECTIVE JULY 1, 1845 PRE-PAID OR NOT UNDER 300 MILES -- 5 CENTS OVER 300 MILES -- 10 CENTS

### PLAINFIELD

| Act of March 3, 1851                        |
|---------------------------------------------|
| From and after June 30, 1851                |
| Single Letter Rate 1/2 oz.                  |
| Not exceeding 3,000 miles prepaid - 3 Cents |
| If not prepaid 5 Cents                      |
| Drop letters 1 Cent                         |

August 28, 1851 SINGLE RATE NOT EXCEEDING 3000 MILES PAID OF PAI

PLAINFIELD Ct. 34mm CDS Blue 1849 -Green 1850 - 1852 Black 1852 -

C III 13mm (coin design) Green 1851 -

Mit Mary 16. Ensworth Rainfield Sackerswill