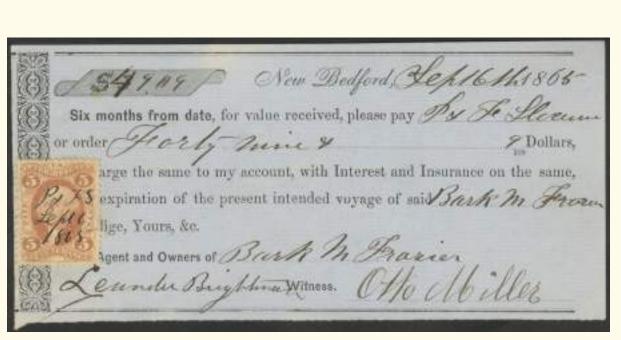

# 1.3 Outfitting Sailors Was Scandalously Profitable Sole recorded example

September 1865 New Bedford draft by one Otto Miller for \$49.09 payable tos P. & F. Slocum in six months, charged to his account with the Agent and Owners of the bark M. Frazier, "with Interest and Insurance on the same," witnessed by Leander Brightman.

Internet searches shed light on this transaction. The *M(ary) Frazier* was a whaleship. P(eleg) & F(rederick) Slocum were clothiers. The founding Records of The Outfitters Association Of New Bedford, March 7, 1859, identify Frederick Slocum as its treasurer [with William R. Wing (see 2.1, facing page) on the Standing Committee list]. Witmess Leander Brightman was the Association's secretary in its last years before dissolution in 1873. Miller is unidentified but was presumably a sailor.

The motivation for all this was the **high prices and interest,** and **long terms,** of **advances made to sailors for their clothing and sea chest** (for example, the *Mary Frazier* departed September 7, 1865, the day after this draft was made, and did not return until August 1, 1867).