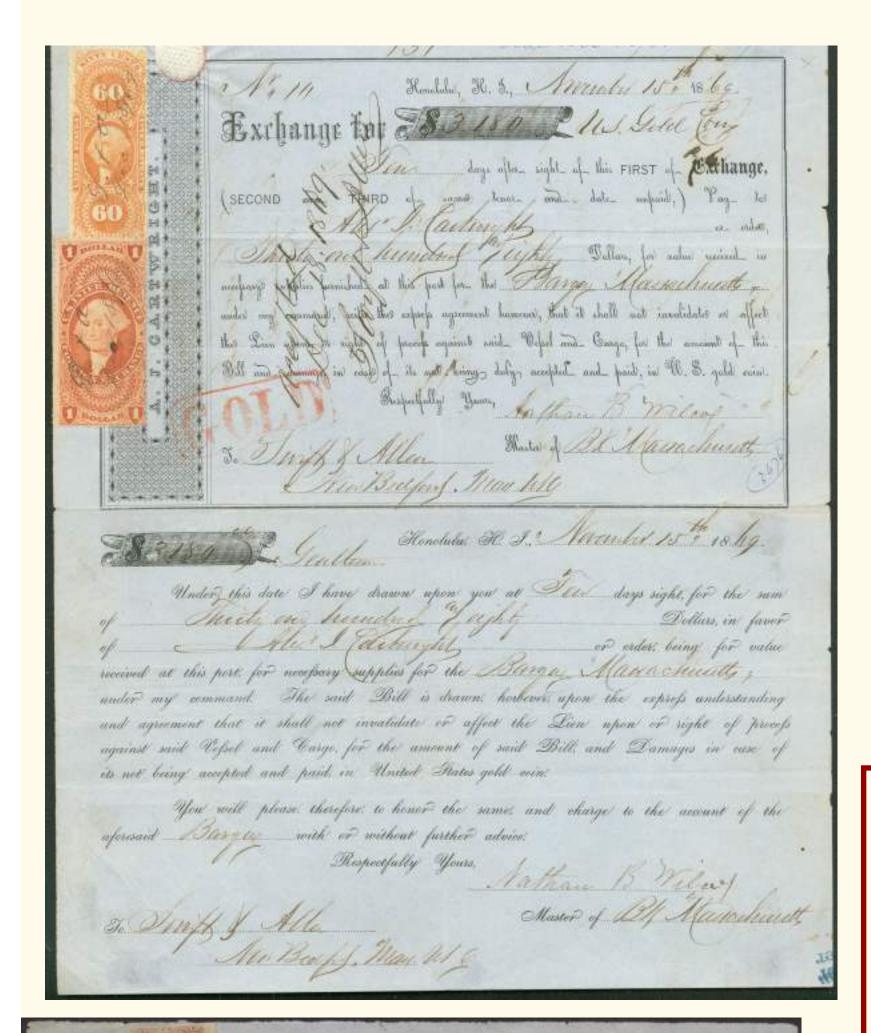

War tax era with stamps of three countries are here; and the Manifest \$3 rate and incoming bills of exchange from Chile, New Zealand and Hawaii are known only for whaling documents! The storytelling elements are remarkable not only for the fiscal history rarities included, but for the historical significance of five key items:

- 1864 outbound manifest of the William Thompson, burned by the Shenandoah June 22, 1865
- 1864 bill of exchange of the Jireh Swift, fired on by the Shenandoah June 22, 1865, the final shot of the Civil War, and burned.
- 1868 presidential passport of the *Elizabeth Swift* and 1869 bills of exchange of the *Elizabeth Swift and Massachusetts*, crushed by ice in the "Disaster of 1871"