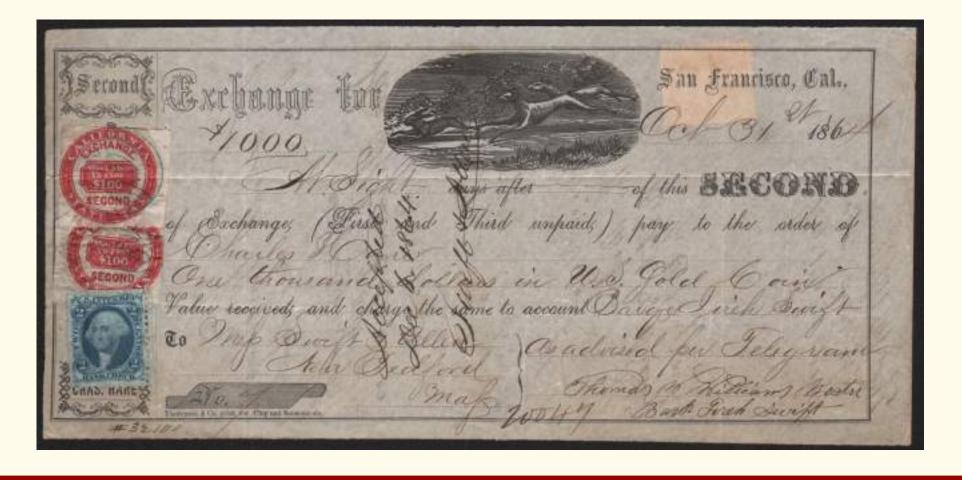

- 1864 outbound manifest of the William Thompson, burned by the Shenandoah June 22, 1865
- 1864 bill of exchange of the Jireh Swift, fired on by the Shenandoah June 22, 1865, the final shot of the Civil War, and burned.
- 1868 presidential passport of the *Elizabeth Swift* and 1869 bills of exchange of the *Elizabeth Swift and Massachusetts*, crushed by ice in the "Disaster of 1871"