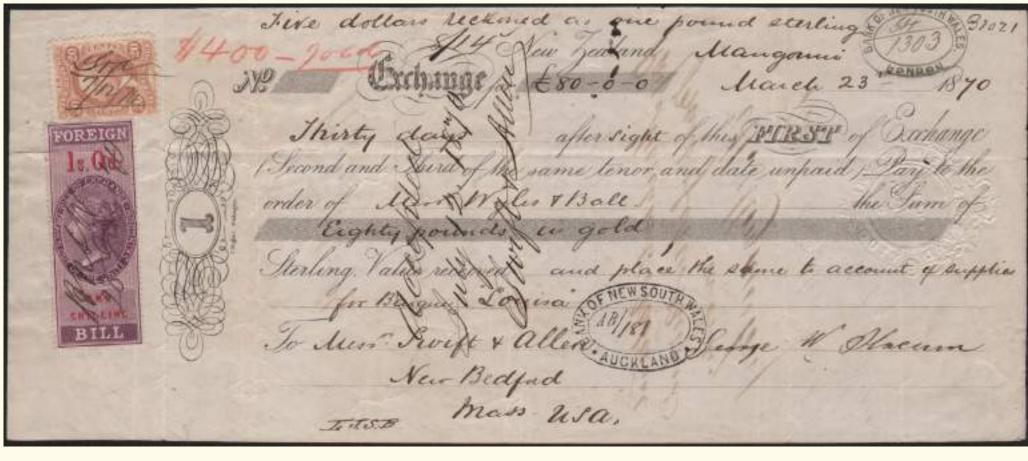

War tax era with stamps of three countries are here; and the Manifest \$3 rate and incoming bills of exchange from Chile, New Zealand and Hawaii are known only for whaling documents! The storytelling elements are remarkable not only for the fiscal history rarities included, but for the historical significance of five key items:

- 1864 outbound manifest of the William Thompson, burned by the Shenandoah June 22, 1865
- 1864 bill of exchange of the Jireh Swift, fired on by the Shenandoah June 22, 1865, the final shot of the Civil War, and burned.
- 1868 presidential passport of the *Elizabeth Swift* and 1869 bills of exchange of the *Elizabeth Swift and Massachusetts*, crushed by ice in the "Disaster of 1871"