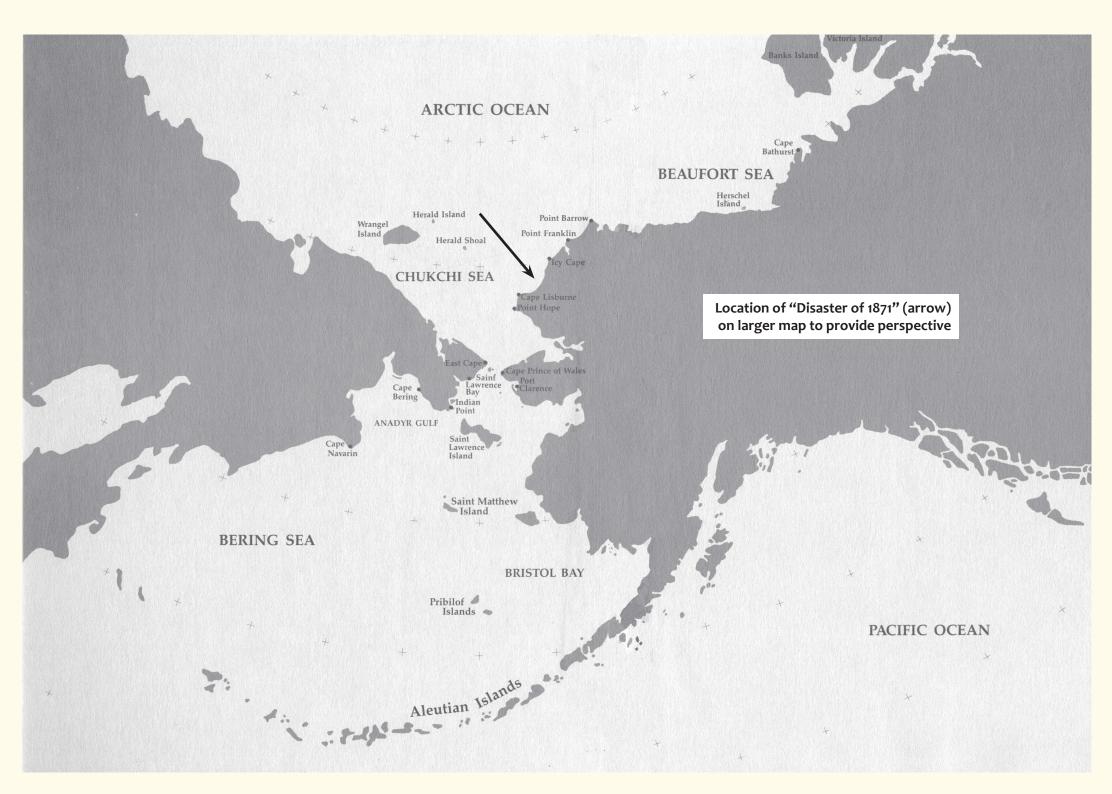

- destruction of 21 ships by the Confederate raider Shenandoah in 1865
- "the Disaster of 1871," loss of 32 ships trapped by ice in Alaska.

Documents from ships lost in both disasters are included here.

- 1864 outbound manifest of the William Thompson, burned by the Shenandoah June 22, 1865
- 1864 bill of exchange of the Jireh Swift, fired on by the Shenandoah June 22, 1865, the final shot of the Civil War, and burned.
- 1868 presidential passport of the *Elizabeth Swift* and 1869 bills of exchange of the *Elizabeth Swift and Massachusetts*, crushed by ice in the "Disaster of 1871"