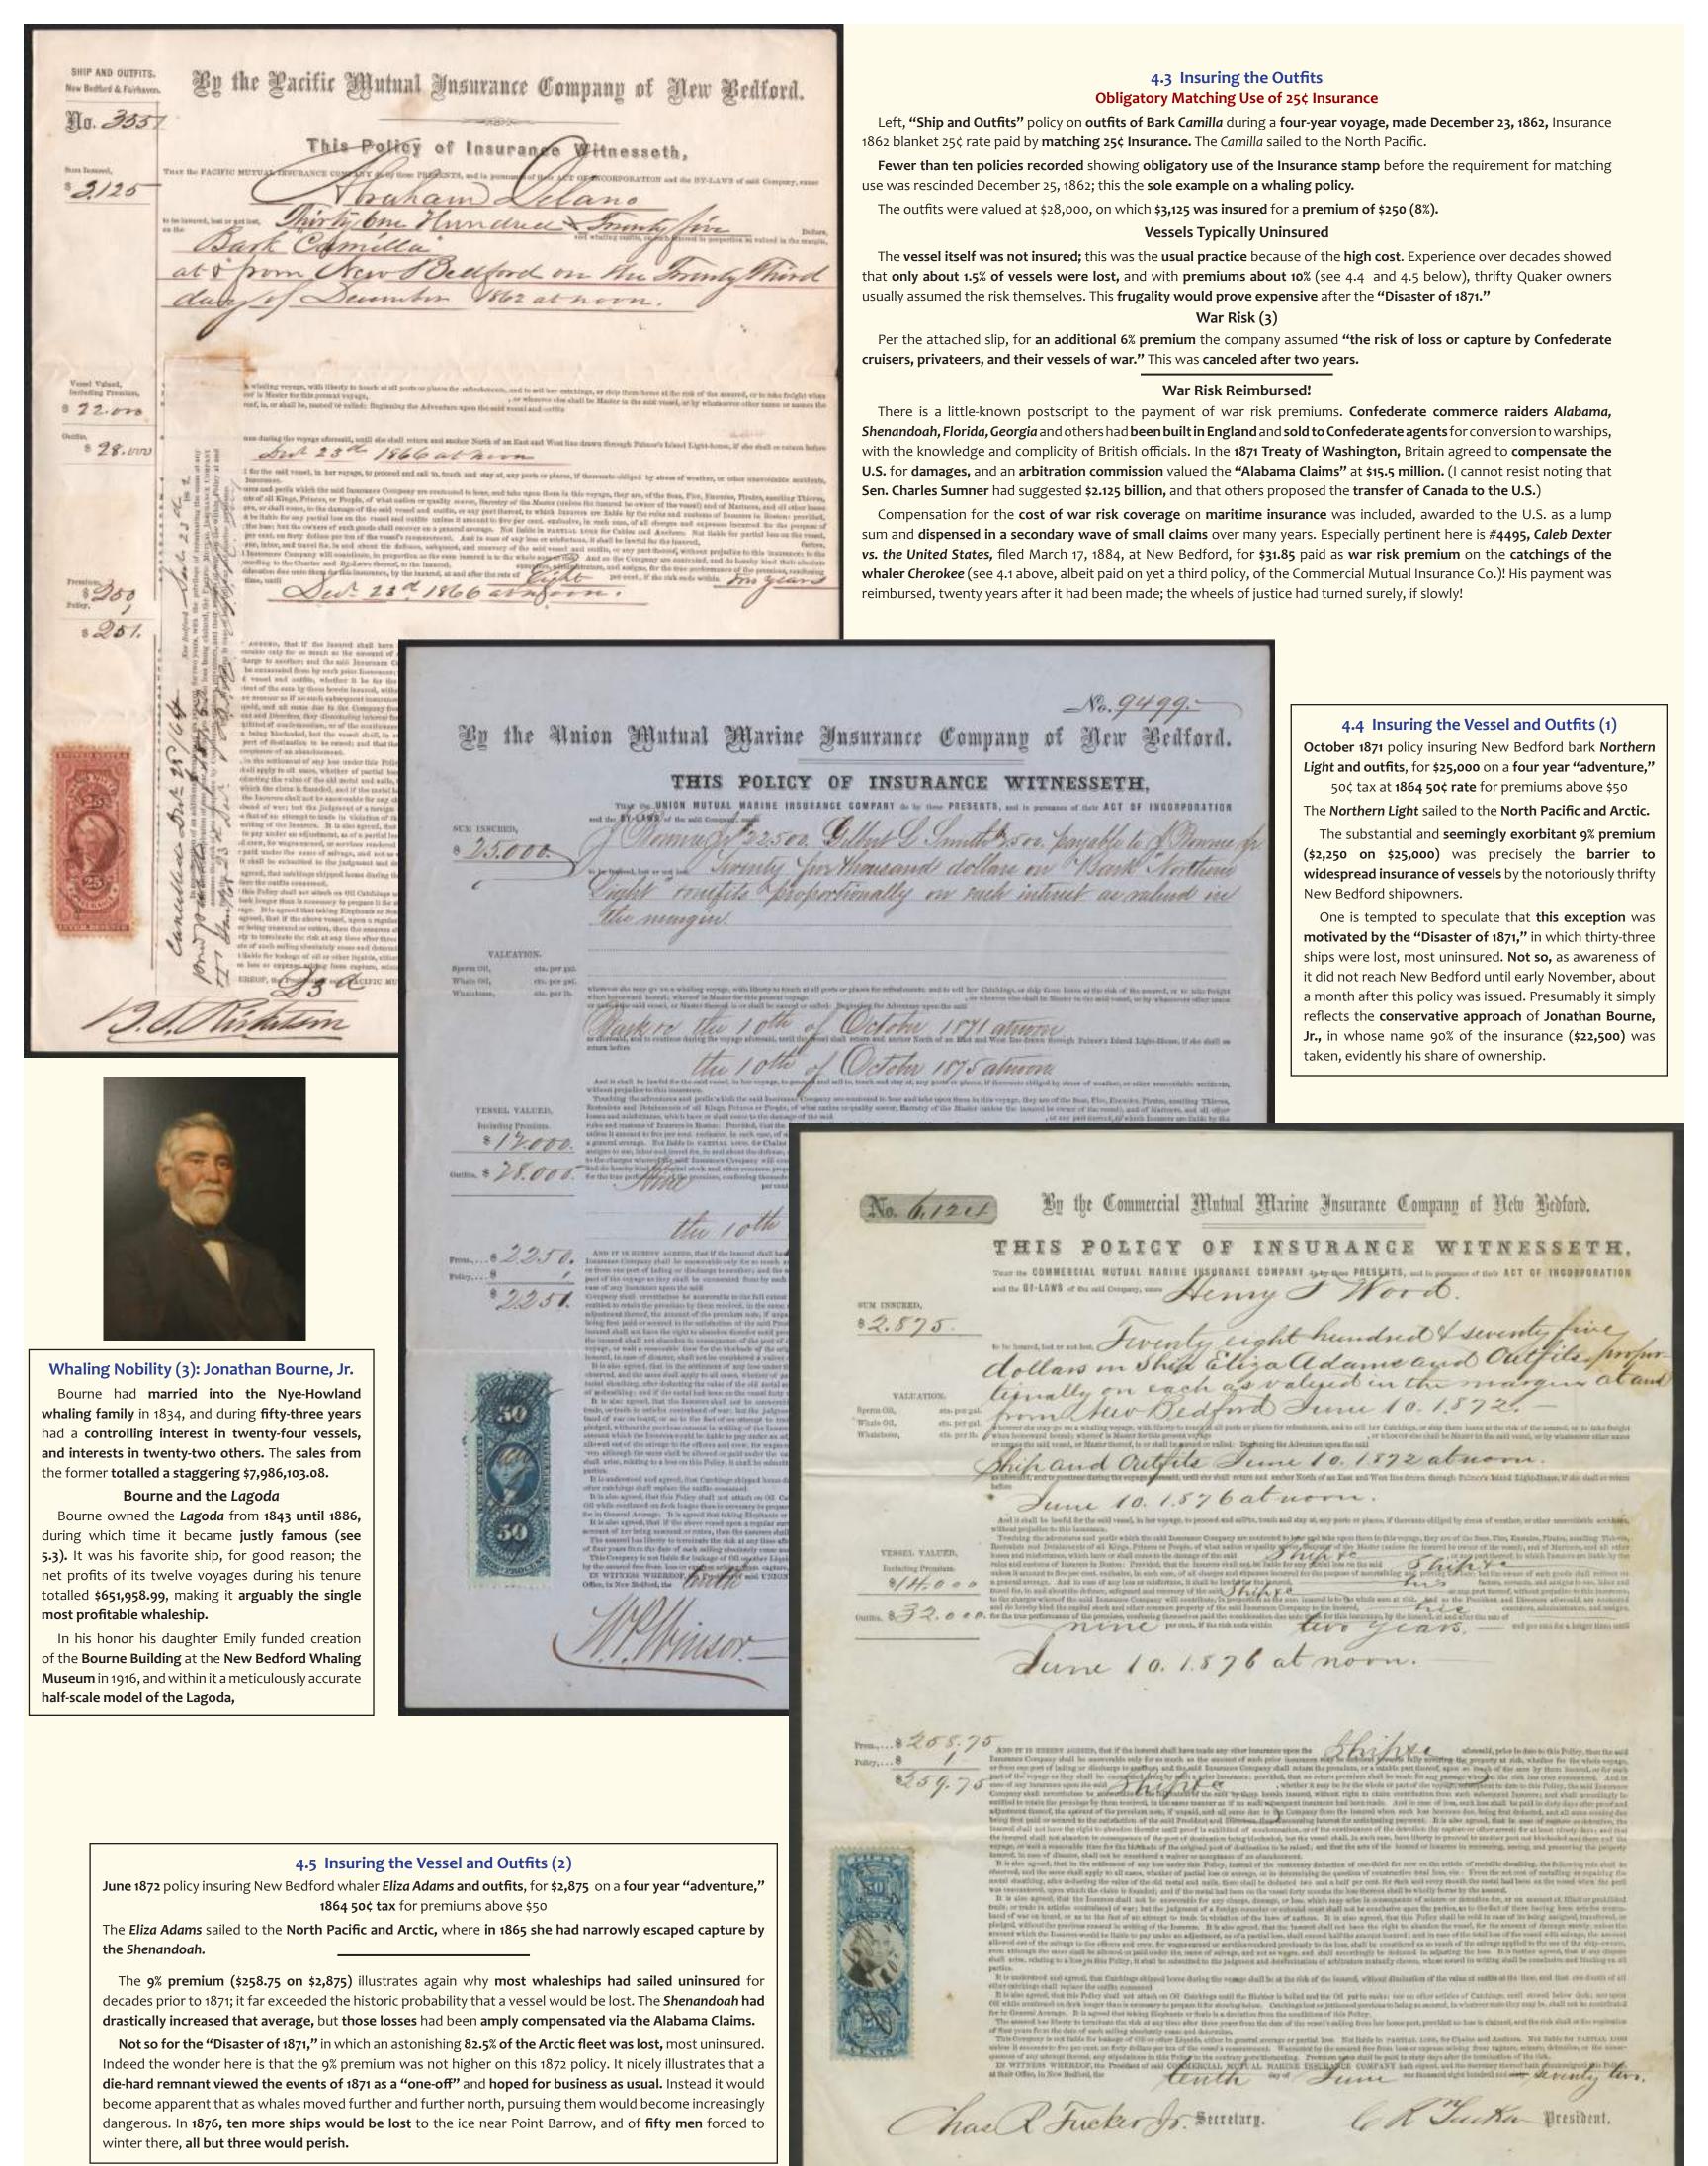

# 2.1 Investing in a Ship

Bills of sale for ships were omitted from the original stamp tax schedule of 1862, and added as a corrective in 1863. Examples are scarce.

For whaleships they were unrecorded until the recent dispersal of a long-hidden cache of some twenty-five bills from the holdings of Joseph and William R. Wing & Co. of New Bedford, who by 1870 controlled the largest whaling fleet in the U.S., albeit in a rapidly declining market

As exemplified by the **registry of the Stafford** shown below, a **ship was typically owned by a consortium, as an investment** rather than as property per se. One factor in this was the cost. The **Stafford, as of 1860, had eight owners:** Thomas Nye, Jr., 7/16, two with 2/16; and five with 1/16.