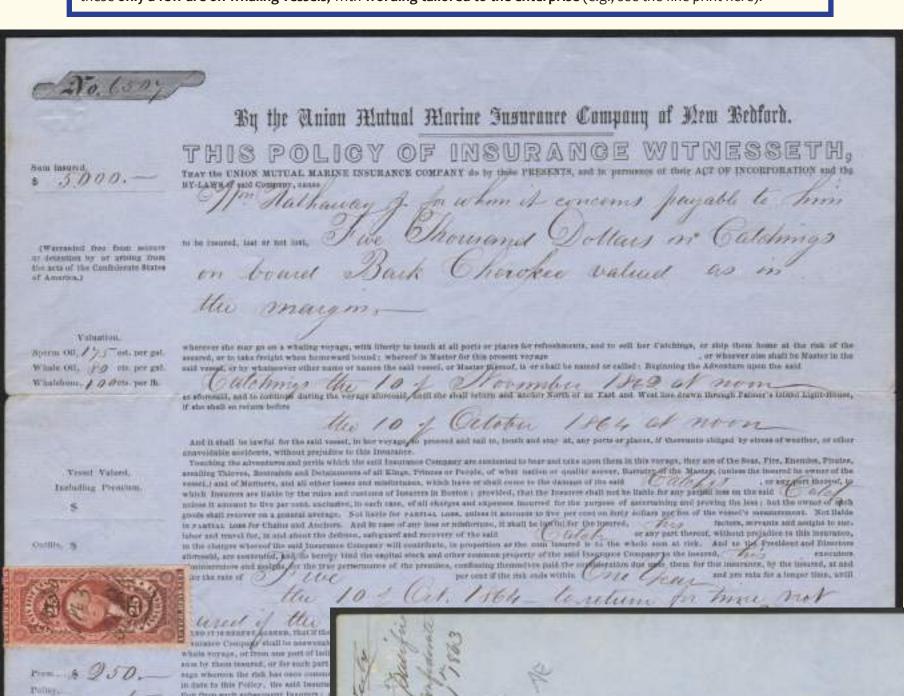

War tax era with stamps of three countries are here; and the Manifest \$3 rate and incoming bills of exchange from Chile, New Zealand and Hawaii are known only for whaling documents! The storytelling elements are remarkable not only for the fiscal history rarities included, but for the historical significance of five key items:

- 1864 outbound manifest of the William Thompson, burned by the Shenandoah June 22, 1865
- 1864 bill of exchange of the Jireh Swift, fired on by the Shenandoah June 22, 1865, the final shot of the Civil War, and burned.
- 1868 presidential passport of the *Elizabeth Swift* and 1869 bills of exchange of the *Elizabeth Swift and Massachusetts*, crushed by ice in the "Disaster of 1871"