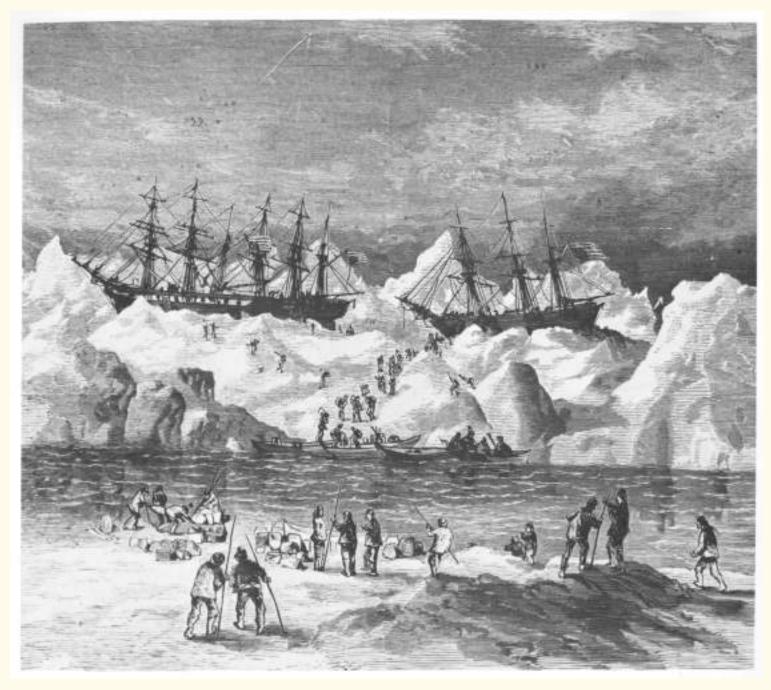

Whaling was still **vibrant in the early 1860s,** despite the fact that whalemen were forced to venture further and further afield in search of their prey, notably far into the **western Arctic Ocean.** By the **early 1870s,** though, **whaling's scope and importance** had been **drastically reduced. Two calamities** occurred on the seas:

- destruction of 21 ships by the Confederate raider Shenandoah in 1865
- "the Disaster of 1871," loss of 32 ships trapped by ice in Alaska.

Documents from ships lost in both disasters are included here.