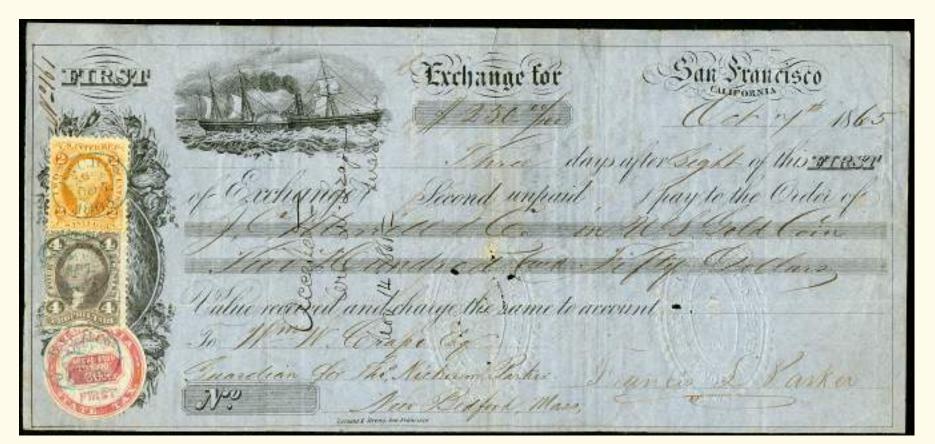

War tax era with stamps of three countries are here; and the Manifest \$3 rate and incoming bills of exchange from Chile, New Zealand and Hawaii are known only for whaling documents! The storytelling elements are remarkable not only for the fiscal history rarities included, but for the historical significance of five key items:

- 1864 outbound manifest of the William Thompson, burned by the Shenandoah June 22, 1865
- 1864 bill of exchange of the Jireh Swift, fired on by the Shenandoah June 22, 1865, the final shot of the Civil War, and burned.
- 1868 presidential passport of the *Elizabeth Swift* and 1869 bills of exchange of the *Elizabeth Swift and Massachusetts*, crushed by ice in the "Disaster of 1871"