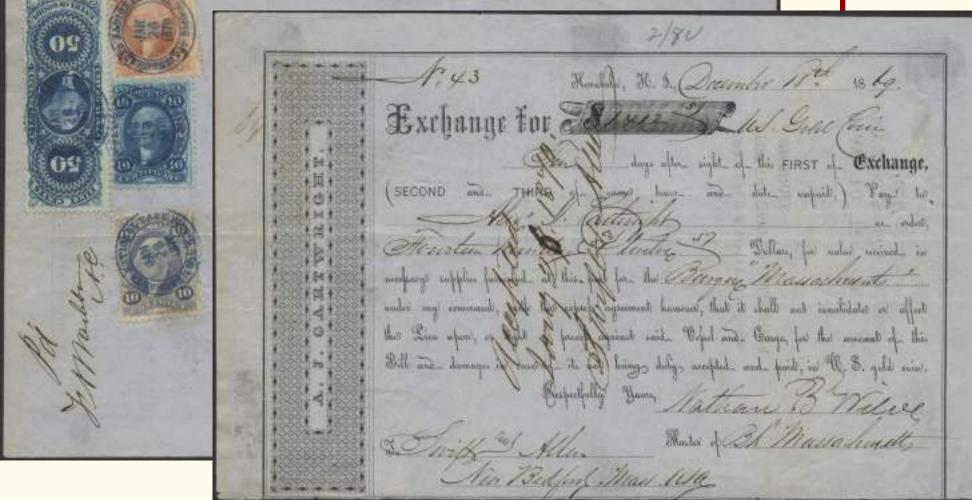

War tax era with stamps of three countries are here; and the Manifest \$3 rate and incoming bills of exchange from Chile, New Zealand and Hawaii are known only for whaling documents! The storytelling elements are remarkable not only for the fiscal history rarities included, but for the historical significance of five key items:

- 1864 outbound manifest of the William Thompson, burned by the Shenandoah June 22, 1865
- 1864 bill of exchange of the Jireh Swift, fired on by the Shenandoah June 22, 1865, the final shot of the Civil War, and burned.
- 1868 presidential passport of the *Elizabeth Swift* and 1869 bills of exchange of the *Elizabeth Swift and Massachusetts*, crushed by ice in the "Disaster of 1871"