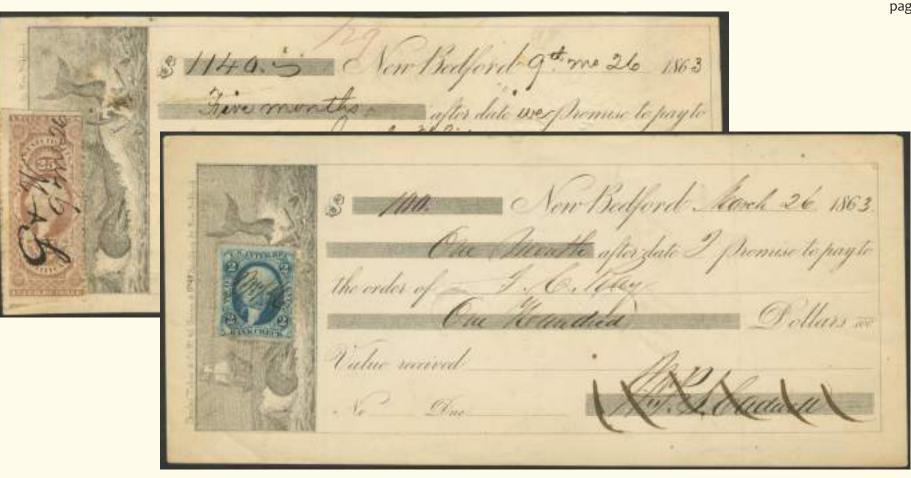

**1863 generic New Bedford promissory notes,** whaling vignette with imprint "Charles Taber & Co. No. 45 Union & No. 47 Purchase St. New Bedford.," taxable at short-lived Inland Exchange 1863 rates:

- March 1863, \$100 in one month, tax 1¢ per \$200 overpaid by 2¢ Bank Check blue
- September 1863, \$1,140 in five months, tax 6¢ per \$200 underpaid by 25¢ Certificate part perforate