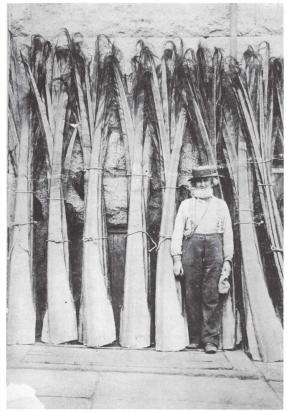

Bark **Jacob A. Howland** of New Bedford in the ice off Cape Navarin, Russia, processing a whale (New Bedford Whaling Museum)

1864 New Bedford bank draft to Edward Howland

The 2¢ Certificate blue is one of the few First
Issues that is appreciably scarcer perforated than
imperforate. It is seldom seen on document.