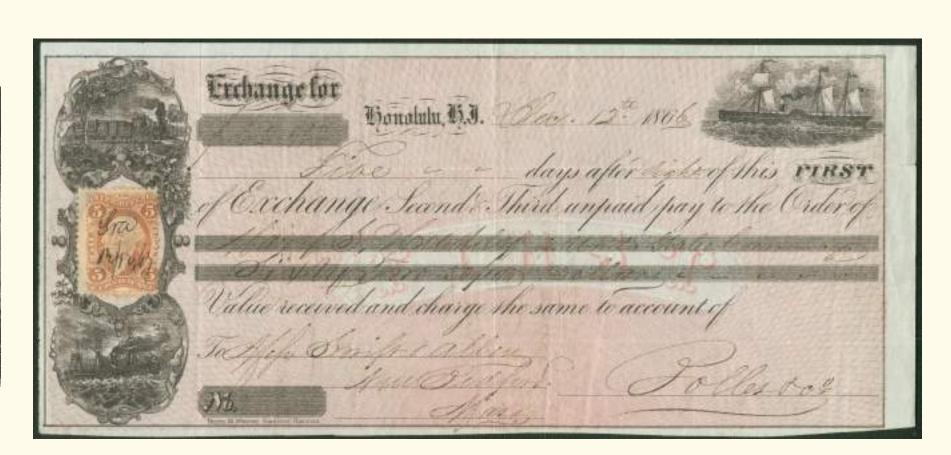

War tax era with stamps of three countries are here; and the Manifest \$3 rate and incoming bills of exchange from Chile, New Zealand and Hawaii are known only for whaling documents! The storytelling elements are remarkable not only for the fiscal history rarities included, but for the historical significance of five key items: