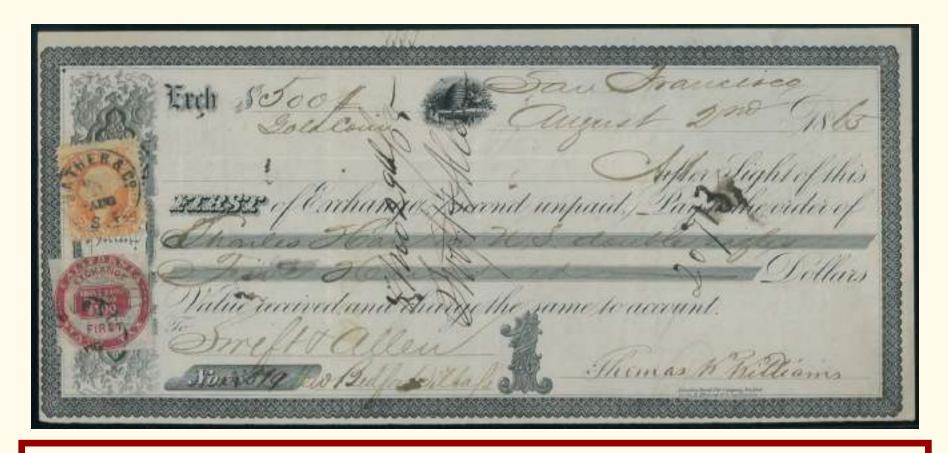

- 1864 outbound manifest of the William Thompson, burned by the Shenandoah June 22, 1865
- 1864 bill of exchange of the Jireh Swift, fired on by the Shenandoah June 22, 1865, the final shot of the Civil War, and burned.
- 1868 presidential passport of the *Elizabeth Swift* and 1869 bills of exchange of the *Elizabeth Swift and Massachusetts*, crushed by ice in the "Disaster of 1871"