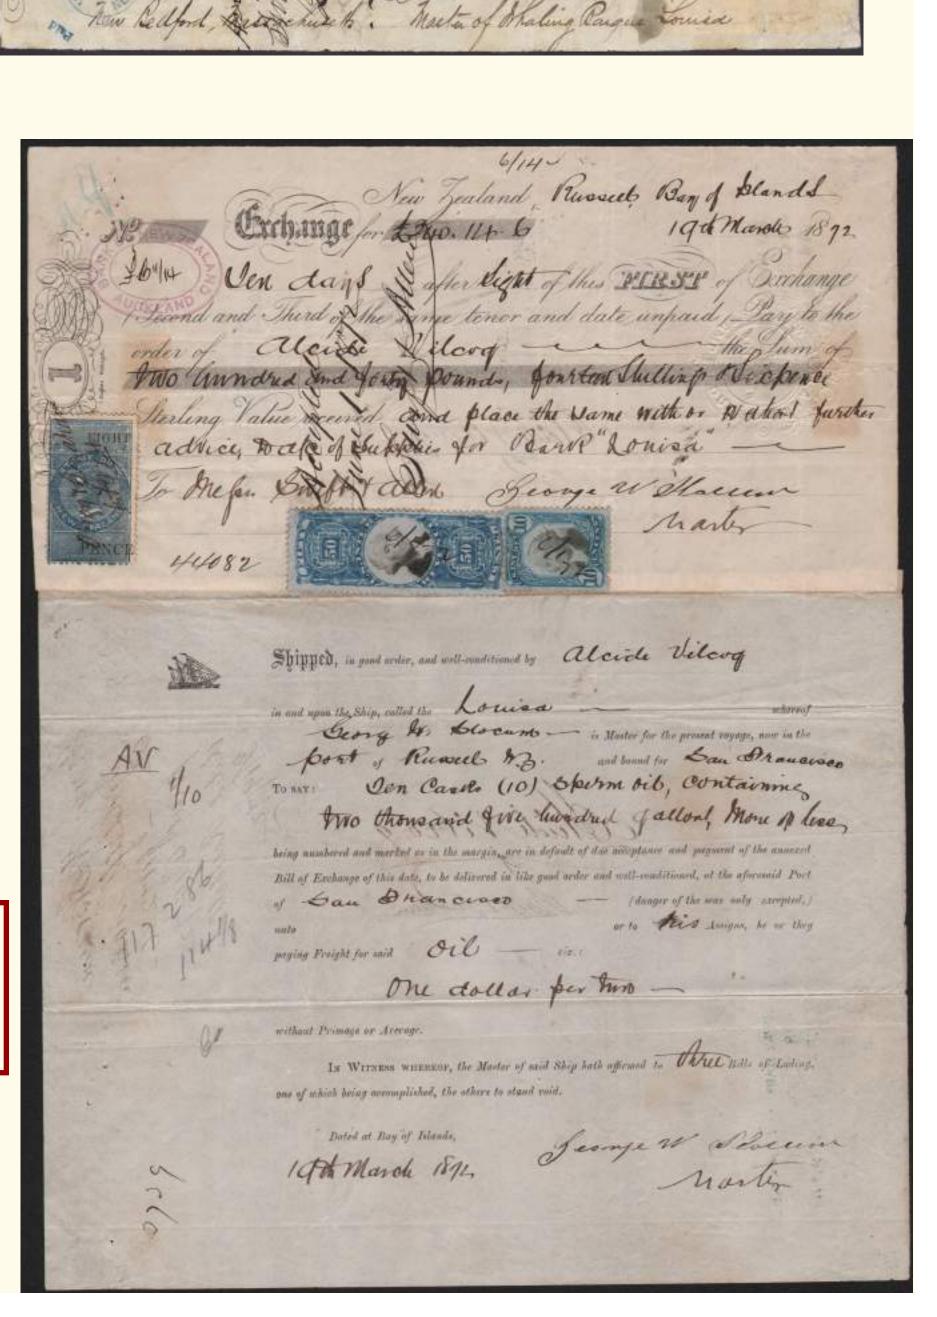

cate
  - Second Issue 25¢

• Third Issue 15¢

U.S. 1st-2nd-3rd Issue combinations were possible for only a matter of months, with only about twenty recorded. That one occurs as part of a triple-nation combination is a statistical miracle.

The British Foreign Bill 1871 small format issues replaced the beautiful large format issues in use since 1854.









# 6.3.4 New Zealand Embossed Plus Adhesive

Russell, Bay of Islands, March 1872, £240.14.6 (about \$1,200) Appended a bill of lading for 2,500 gallons of sperm oil

- New Zealand Stamp Duty embossed 1s on execution, underpaying 1s 8d tax (4d per £50)
- New Zealand 8d adhesive upon endorsement to make up the deficiency!
- U.S. Second Issue 50¢ & 10¢ upon acceptance

Extraordinary combination of New Zealand embossed and adhesive stamps



# 7. Burned by the Shenandoah!

Between May 27 and June 28, 1865, the Confederate commerce raider Shenandoah wreaked havoc on the Yankee whaling fleet off the coast of Siberia. Heedless of protests that the war was over, it burned 21 ships and paroled four more to carry prisoners from the burnt vessels back to San Francisco.

| MARKS.                                  | NUMBERS.    | PACKAGES, OR ARTICLES IN BULK,  To be arranged alphabetically, and each kind to be separately inserted, and | Master, bound for Contents of Quantities,  distinctly described. In gallous, pounds, yards, pieces, &c., to be inserted in fig. | VALUE AT THE POST OF EXPOSITATION.  Value of Donostic Produce or Marchandiss.  DOLLARS.   CENTS.   DOLLARS.   CENTS.   DOLLARS.   CENTS. |
|--------------------------------