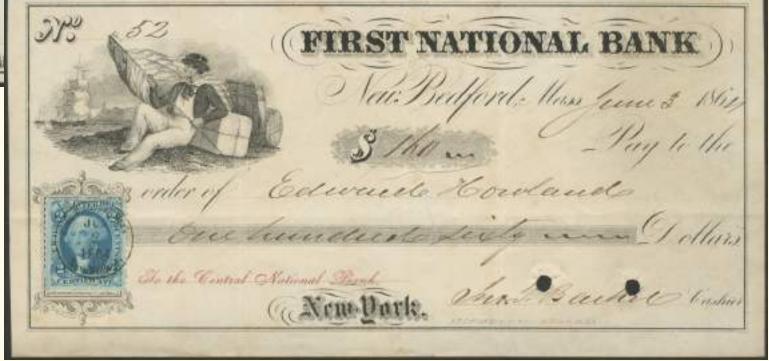

Bark **Jacob A. Howland** of New Bedford in the ice off Cape Navarin, Russia, processing a whale (New Bedford Whaling Museum)

1864 New Bedford bank draft to Edward Howland

The 2¢ Certificate blue is one of the few First
Issues that is appreciably scarcer perforated than
imperforate. It is seldom seen on document.