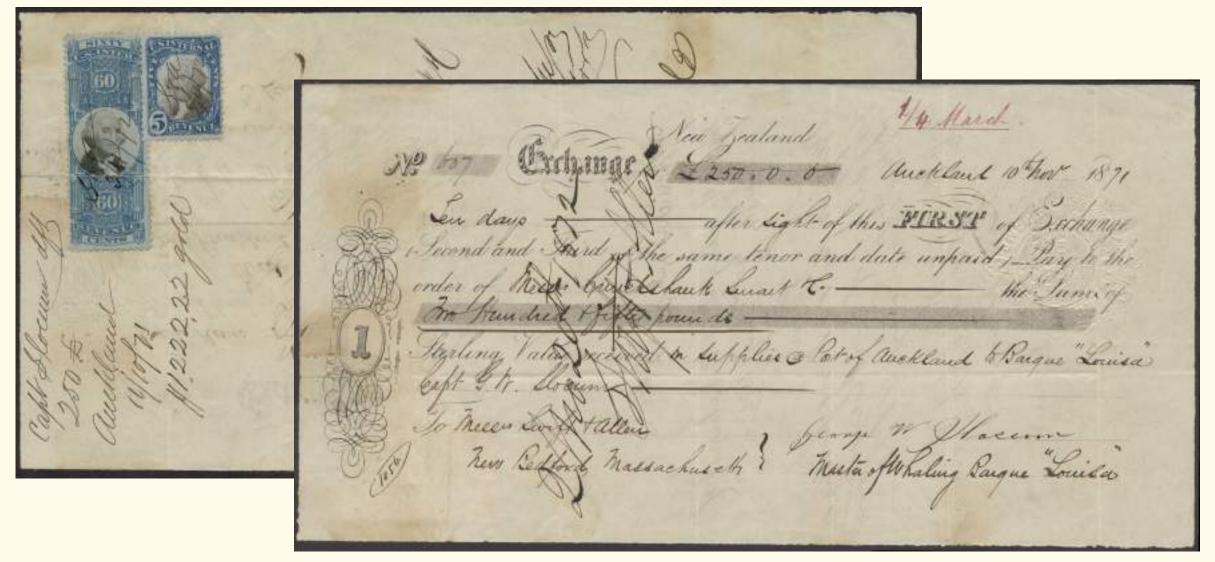

War tax era with stamps of three countries are here; and the Manifest \$3 rate and incoming bills of exchange from Chile, New Zealand and Hawaii are known only for whaling documents! The storytelling elements are remarkable not only for the fiscal history rarities included, but for the historical significance of five key items: