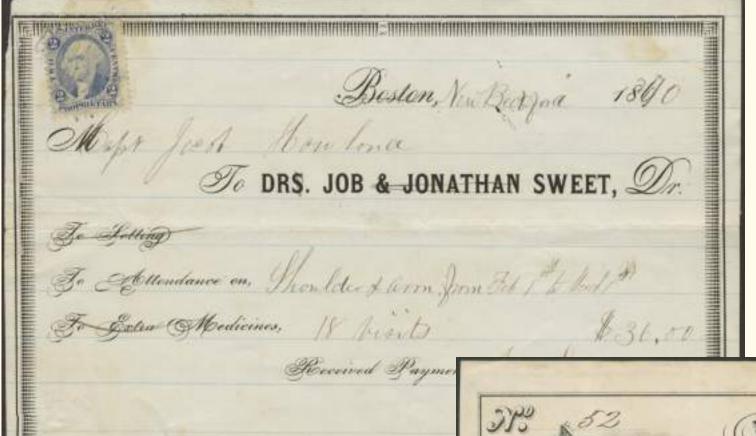

# Whaling Captain Jacob Howland Seeks Treatment 2¢ Proprietary Ultramarine Two examples recorded on document

Left, 1870 New Bedford doctor's receipt bearing 2¢ Proprietary ultramarine

This stamp is rare in its own right as the ultramarines were printed for only a few months beginning in 1869, and doubly rare on document, as it was nominally illegal to pay U.S. documentary taxes with Proprietary stamps; they were intended for use on proprietary medicines, perfumes, matches, and the like.

The patient, **Jacob Howland**, made his name not in the counting house, but in **forty years on the seas**, rising to become master of several ships, and eventually **namesake of the whaleship Jacob A. Howland** (far left).

Perhaps not surprisingly his ailments were "Shoulder and arm" (eighteen visits at \$2).