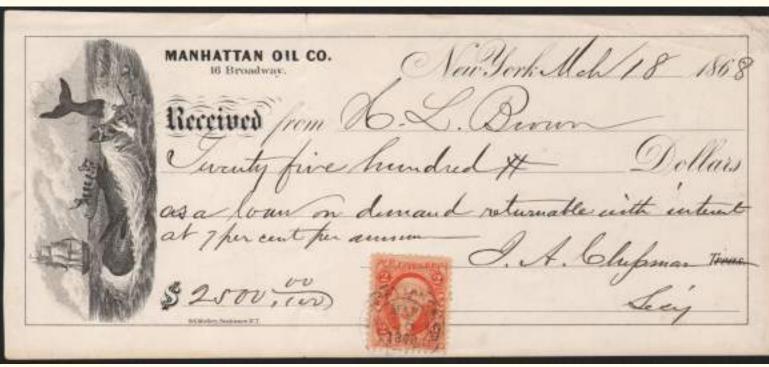

Bark **Jacob A. Howland** of New Bedford in the ice off Cape Navarin, Russia, processing a whale (New Bedford Whaling Museum)

1864 New Bedford bank draft to Edward Howland

The 2¢ Certificate blue is one of the few First
Issues that is appreciably scarcer perforated than
imperforate. It is seldom seen on document.