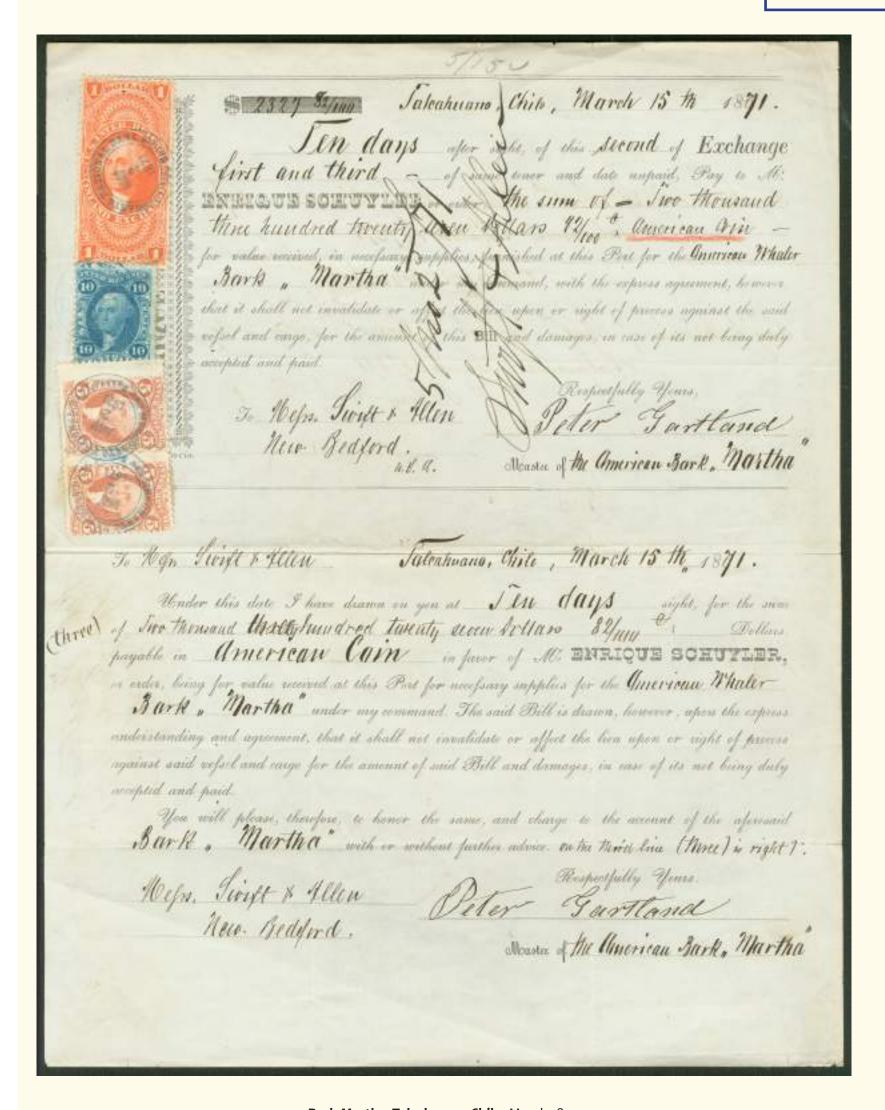

War tax era with stamps of three countries are here; and the Manifest \$3 rate and incoming bills of exchange from Chile, New Zealand and Hawaii are known only for whaling documents! The storytelling elements are remarkable not only for the fiscal history rarities included, but for the historical significance of five key items:

- 1864 outbound manifest of the William Thompson, burned by the Shenandoah June 22, 1865
- 1864 bill of exchange of the Jireh Swift, fired on by the Shenandoah June 22, 1865, the final shot of the Civil War, and burned.
- 1868 presidential passport of the *Elizabeth Swift* and 1869 bills of exchange of the *Elizabeth Swift and Massachusetts*, crushed by ice in the "Disaster of 1871"