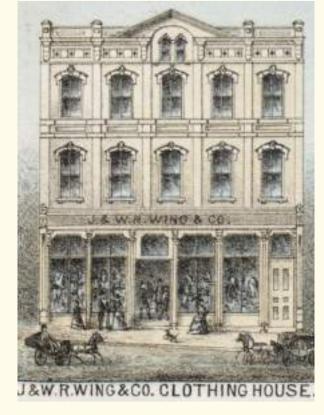

# 1.3 Outfitting Sailors Was Scandalously Profitable Sole recorded example

September 1865 New Bedford draft by one Otto Miller for \$49.09 payable tos P. & F. Slocum in six months, charged to his account with the Agent and Owners of the bark M. Frazier, "with Interest and Insurance on the same," witnessed by Leander Brightman.

Internet searches shed light on this transaction. The *M(ary) Frazier* was a whaleship. P(eleg) & F(rederick) Slocum were clothiers. The founding Records of The Outfitters Association Of New Bedford, March 7, 1859, identify Frederick Slocum as its treasurer [with William R. Wing (see 2.1, facing page) on the Standing Committee list]. Witmess Leander Brightman was the Association's secretary in its last years before dissolution in 1873. Miller is unidentified but was presumably a sailor.

This Association was essentially a **small-time trust,** its members banding together to **lessen competition among themselves** and **share opportunities and profits.** From a 1916 account,

[upon] the arrival of whaling vessels, runners of various clothing firms were always first to board a whaling vessel, and each strove to outdo another in getting down to an incoming whaler first, hug the whaleman and tell how glad they were to see him back safe and sound, give him the news of his family and friends, and incidentally [and most importantly] to get his promise of trade for the firm he represented."