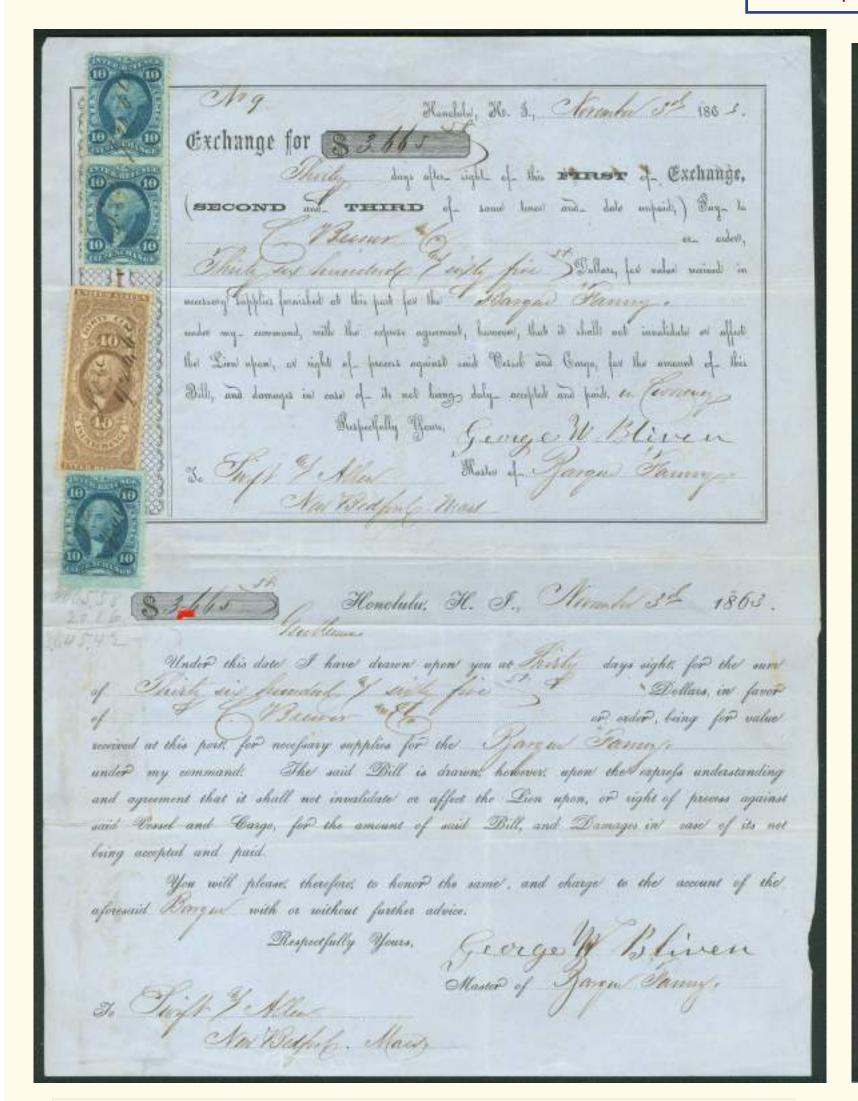

War tax era with stamps of three countries are here; and the Manifest \$3 rate and incoming bills of exchange from Chile, New Zealand and Hawaii are known only for whaling documents! The storytelling elements are remarkable not only for the fiscal history rarities included, but for the historical significance of five key items: