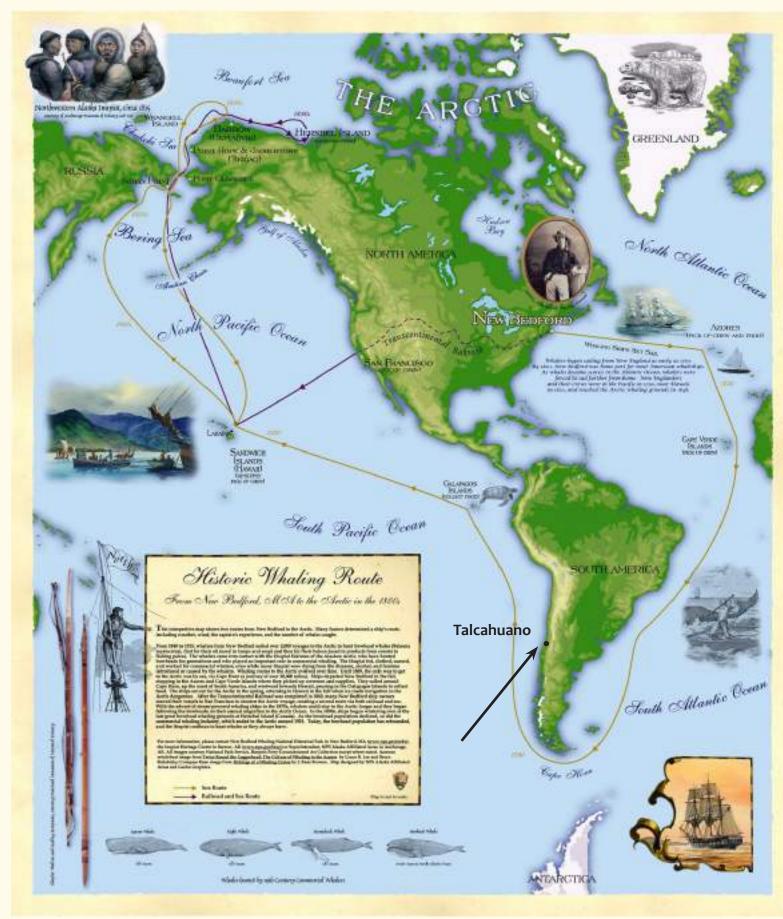

Whaling was still **vibrant in the early 1860s,** despite the fact that whalemen were forced to venture further and further afield in search of their prey, notably far into the **western Arctic Ocean.** By the **early 1870s,** though, **whaling's scope and importance** had been **drastically reduced. Two calamities** occurred on the seas: