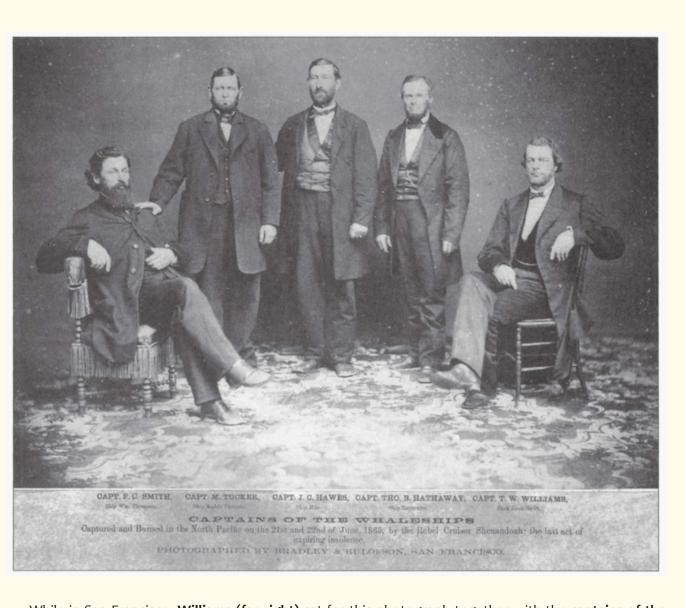

- destruction of 21 ships by the Confederate raider Shenandoah in 1865
- "the Disaster of 1871," loss of 32 ships trapped by ice in Alaska.

Documents from ships lost in both disasters are included here.