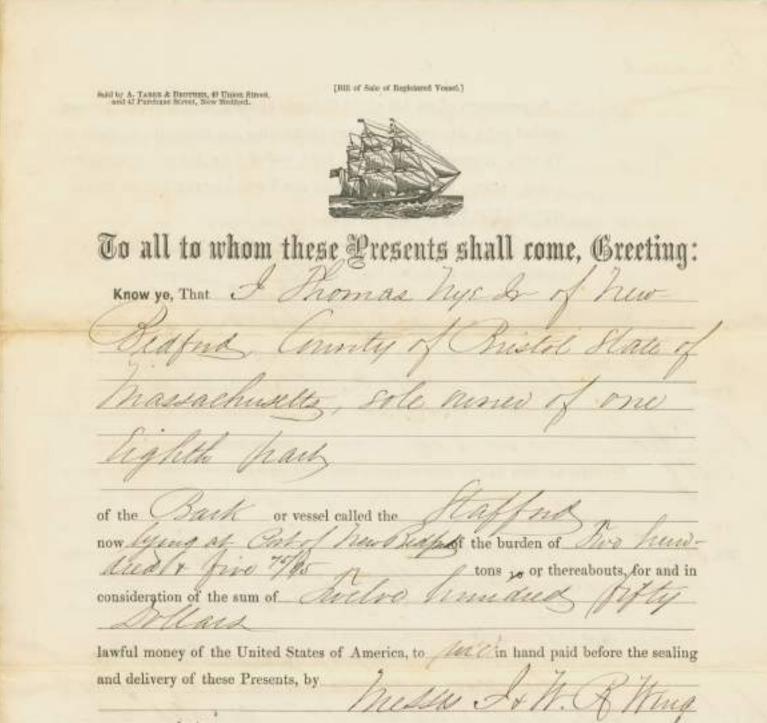

As exemplified by the **registry of the Stafford** shown below, a **ship was typically owned by a consortium, as an investment** rather than as property per se. One factor in this was the cost. The **Stafford, as of 1860, had eight owners:** Thomas Nye, Jr., 7/16, two with 2/16; and five with 1/16.