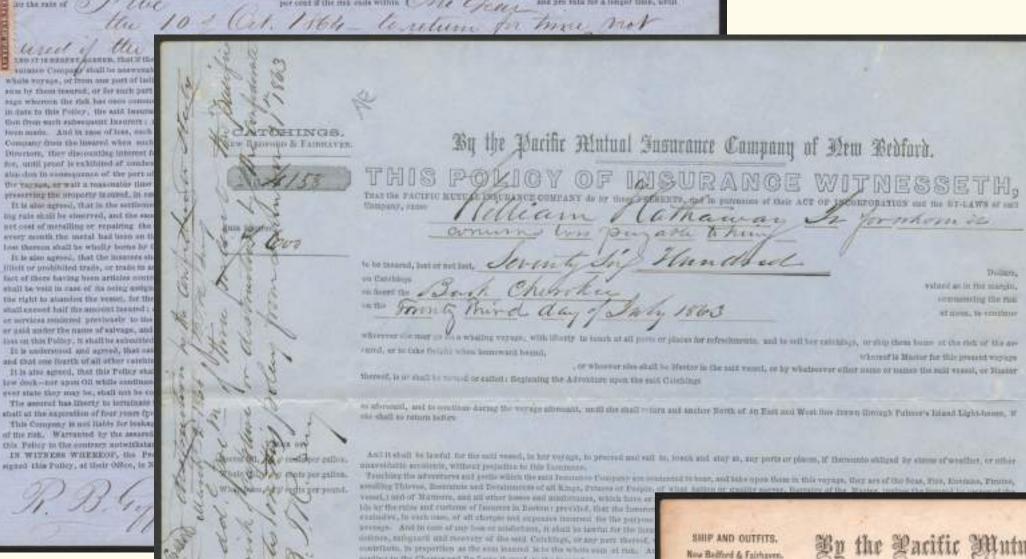

War tax era with stamps of three countries are here; and the Manifest \$3 rate and incoming bills of exchange from Chile, New Zealand and Hawaii are known only for whaling documents! The storytelling elements are remarkable not only for the fiscal history rarities included, but for the historical significance of five key items:

- 1864 outbound manifest of the William Thompson, burned by the Shenandoah June 22, 1865
- 1864 bill of exchange of the Jireh Swift, fired on by the Shenandoah June 22, 1865, the final shot of the Civil War, and burned.
- 1868 presidential passport of the *Elizabeth Swift* and 1869 bills of exchange of the *Elizabeth Swift and Massachusetts*, crushed by ice in the "Disaster of 1871"