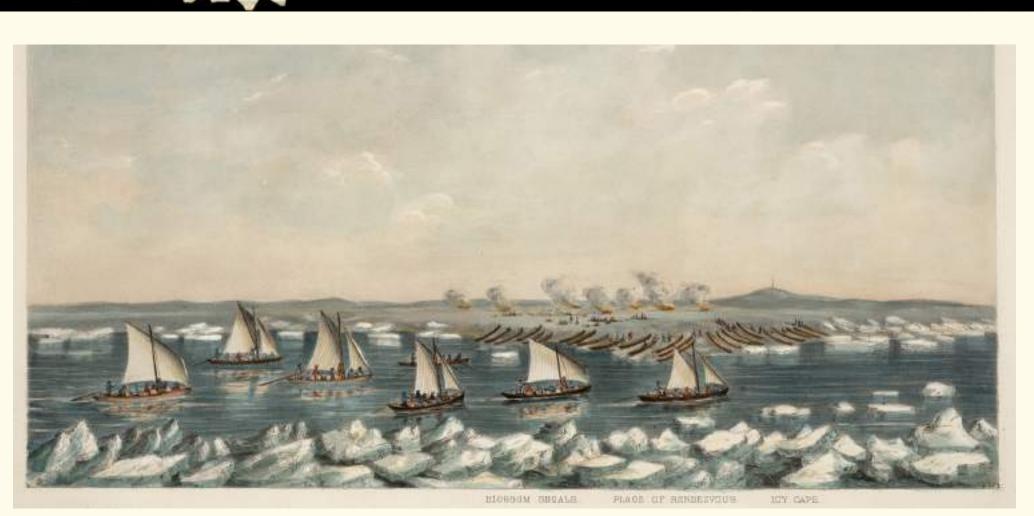

Whaling was still **vibrant in the early 1860s,** despite the fact that whalemen were forced to venture further and further afield in search of their prey, notably far into the **western Arctic Ocean.** By the **early 1870s,** though, **whaling's scope and importance** had been **drastically reduced. Two calamities** occurred on the seas: