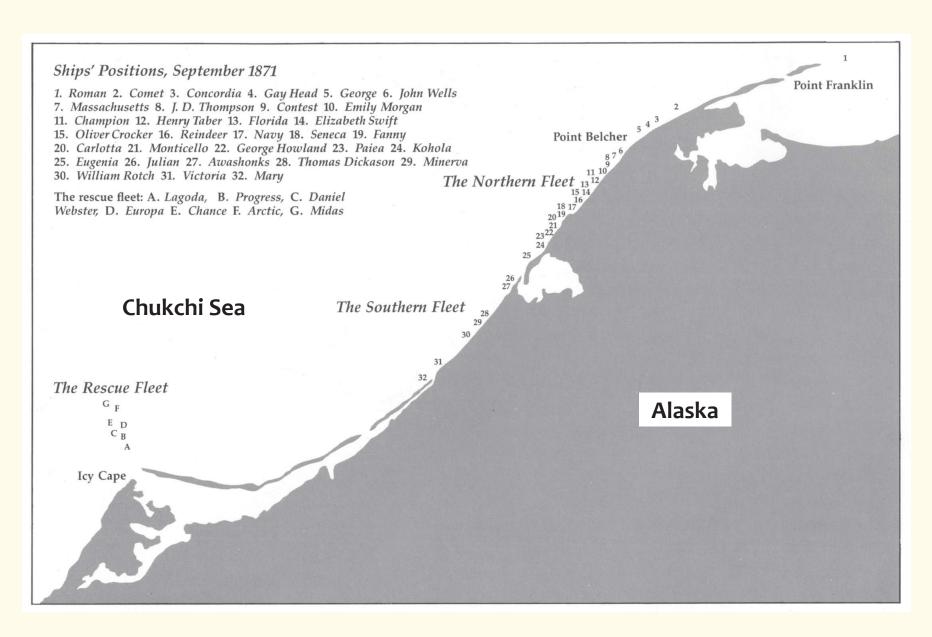

- destruction of 21 ships by the Confederate raider Shenandoah in 1865
- "the Disaster of 1871," loss of 32 ships trapped by ice in Alaska.

Documents from ships lost in both disasters are included here.

- 1864 outbound manifest of the William Thompson, burned by the Shenandoah June 22, 1865
- 1864 bill of exchange of the Jireh Swift, fired on by the Shenandoah June 22, 1865, the final shot of the Civil War, and burned.
- 1868 presidential passport of the *Elizabeth Swift* and 1869 bills of exchange of the *Elizabeth Swift and Massachusetts*, crushed by ice in the "Disaster of 1871"