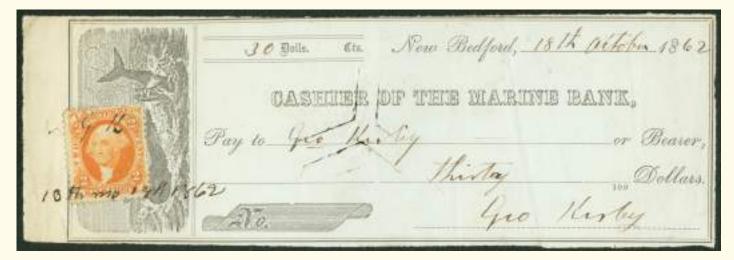

Check of Marine Bank, New Bedford, with Bank Check 2¢ tax paid by matching 2¢ Bank Check orange, October 18, 1862, a very early use of a Civil War revenue (the taxes took effect October 1)

#### New Bedford was a Quaker town!

**Stamp cancel** with **Quaker date "10th mo(nth)** 18th"; numbering of months replaced the usual names based on pagan gods and festivals that Quakers found objectionable. Simplicity, thrift and hard work were primary values.