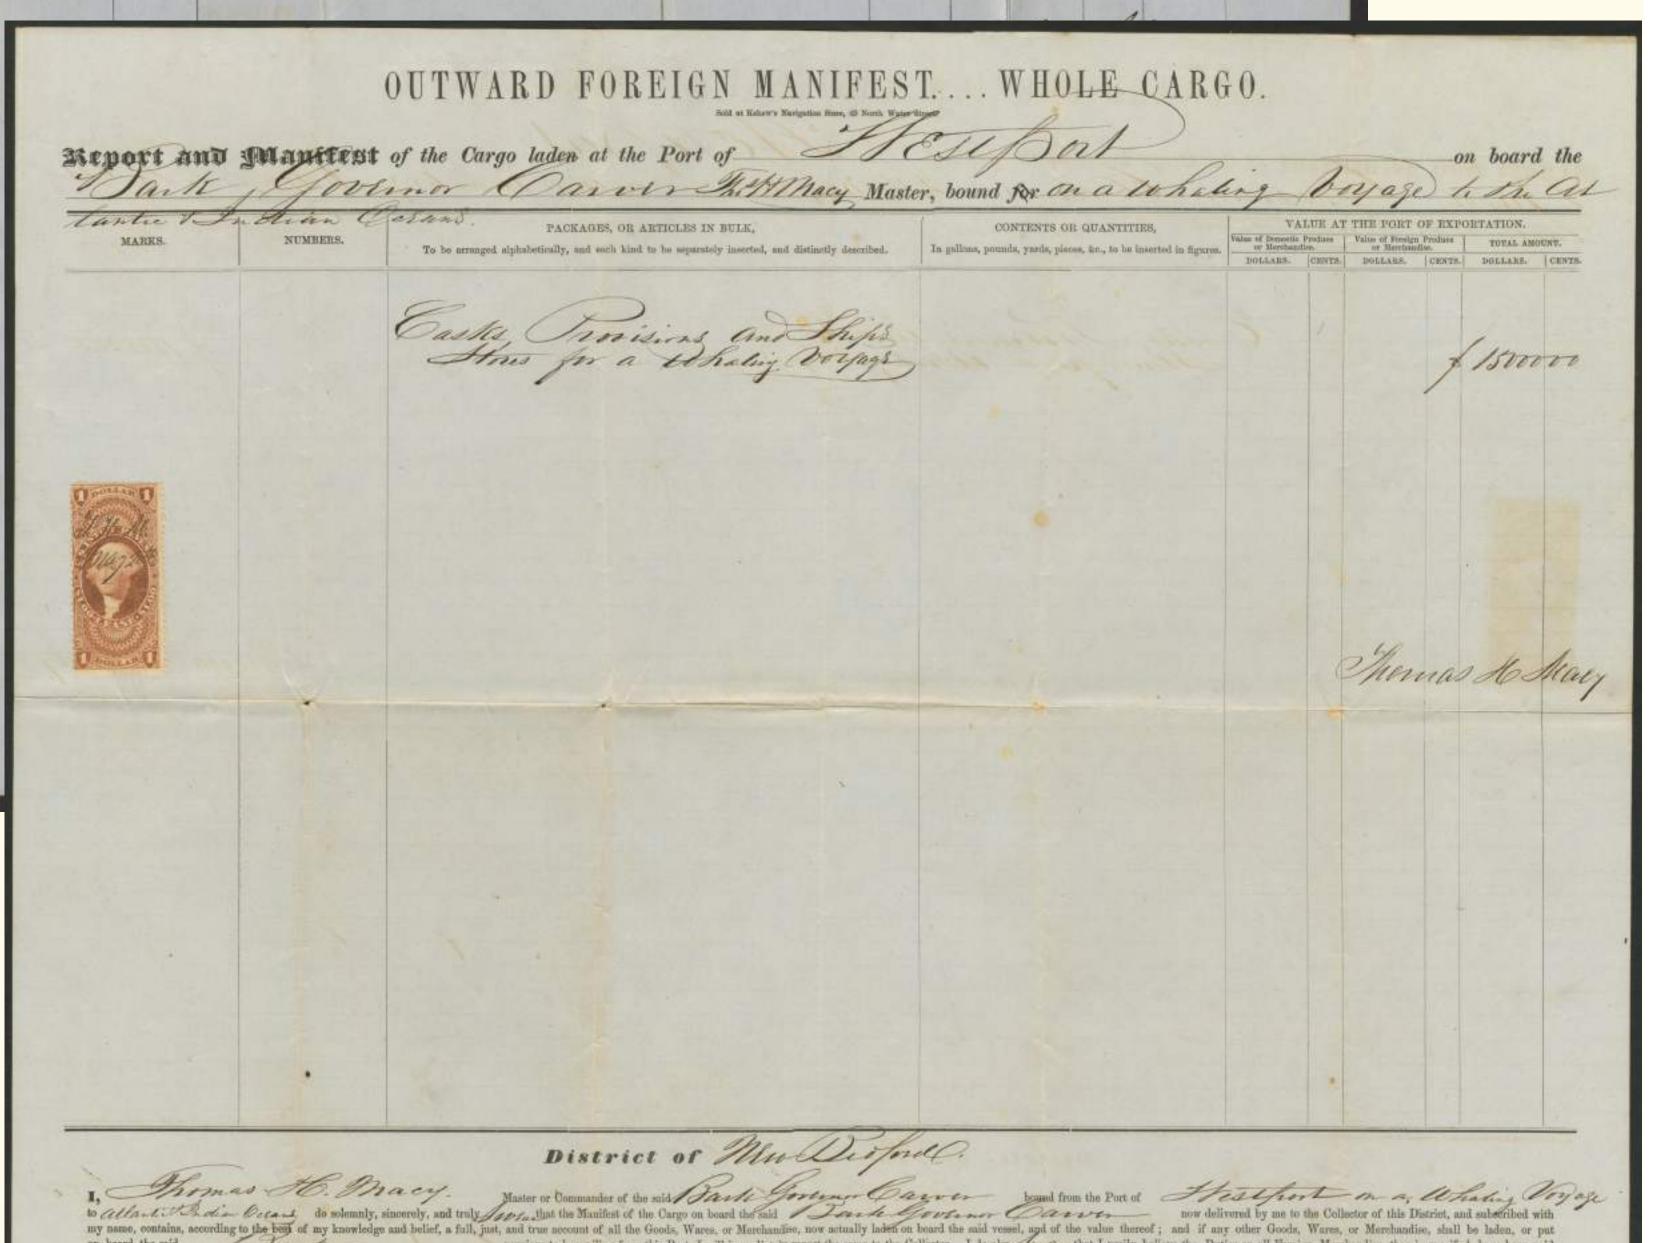

War tax era with stamps of three countries are here; and the Manifest \$3 rate and incoming bills of exchange from Chile, New Zealand and Hawaii are known only for whaling documents! The storytelling elements are remarkable not only for the fiscal history rarities included, but for the historical significance of five key items: