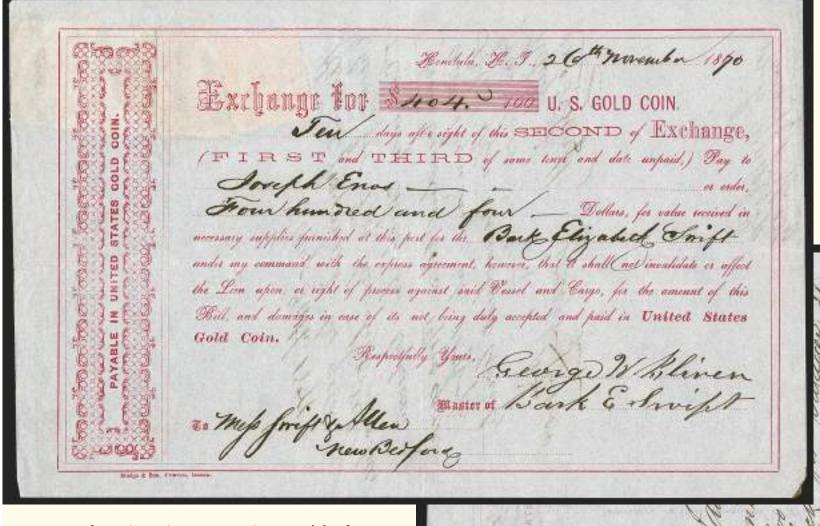

War tax era with stamps of three countries are here; and the Manifest \$3 rate and incoming bills of exchange from Chile, New Zealand and Hawaii are known only for whaling documents! The storytelling elements are remarkable not only for the fiscal history rarities included, but for the historical significance of five key items:

- 1864 outbound manifest of the William Thompson, burned by the Shenandoah June 22, 1865
- 1864 bill of exchange of the Jireh Swift, fired on by the Shenandoah June 22, 1865, the final shot of the Civil War, and burned.
- 1868 presidential passport of the *Elizabeth Swift* and 1869 bills of exchange of the *Elizabeth Swift and Massachusetts*, crushed by ice in the "Disaster of 1871"