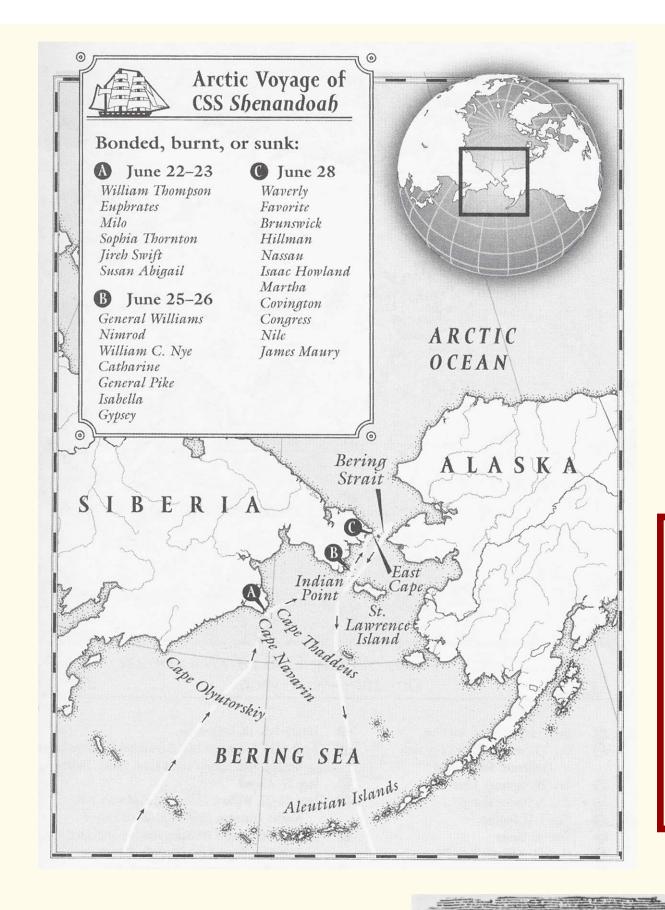

- destruction of 21 ships by the Confederate raider Shenandoah in 1865
- "the Disaster of 1871," loss of 32 ships trapped by ice in Alaska.

Documents from ships lost in both disasters are included here.

- 1864 outbound manifest of the William Thompson, burned by the Shenandoah June 22, 1865
- 1864 bill of exchange of the Jireh Swift, fired on by the Shenandoah June 22, 1865, the final shot of the Civil War, and burned.
- 1868 presidential passport of the *Elizabeth Swift* and 1869 bills of exchange of the *Elizabeth Swift and Massachusetts*, crushed by ice in the "Disaster of 1871"