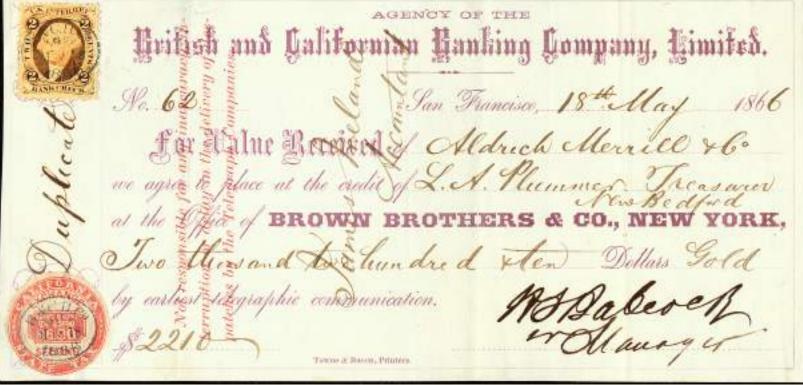

War tax era with stamps of three countries are here; and the Manifest \$3 rate and incoming bills of exchange from Chile, New Zealand and Hawaii are known only for whaling documents! The storytelling elements are remarkable not only for the fiscal history rarities included, but for the historical significance of five key items:

- 1864 outbound manifest of the William Thompson, burned by the Shenandoah June 22, 1865
- 1864 bill of exchange of the Jireh Swift, fired on by the Shenandoah June 22, 1865, the final shot of the Civil War, and burned.
- 1868 presidential passport of the *Elizabeth Swift* and 1869 bills of exchange of the *Elizabeth Swift and Massachusetts*, crushed by ice in the "Disaster of 1871"