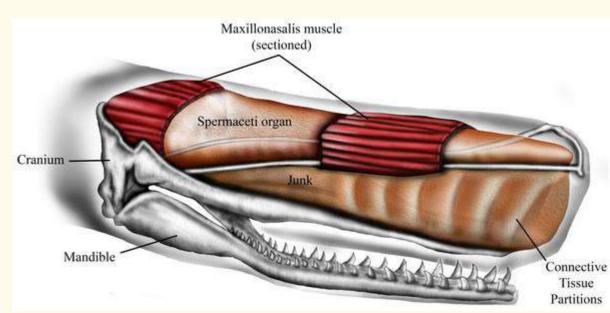

The purpose of this exhibit is to trace the paper trail of the U.S. whaling industry via revenue-stamped documents from 1862–72, the period of comprehensive Civil War era stamp taxes. Its storyline, as detailed at left, is the time course of this unlikely enterprise — turning whales into money — from preparation through departure and the chase, and finally selling and shipping the oil.

Whaling was still **vibrant in the early 1860s,** despite the fact that whalemen were forced to venture further and further afield in search of their prey, notably far into the **western Arctic Ocean.** By the **early 1870s,** though, **whaling's scope and importance** had been **drastically reduced. Two calamities** occurred on the seas: