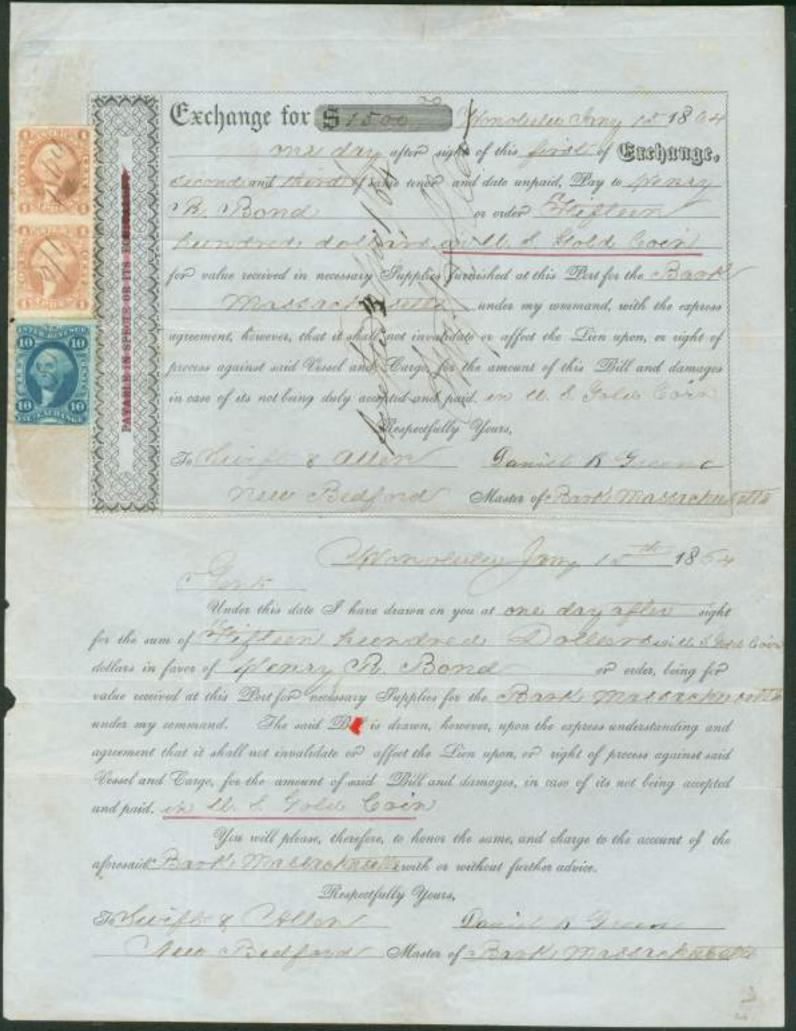

War tax era with stamps of three countries are here; and the Manifest \$3 rate and incoming bills of exchange from Chile, New Zealand and Hawaii are known only for whaling documents! The storytelling elements are remarkable not only for the fiscal history rarities included, but for the historical significance of five key items: