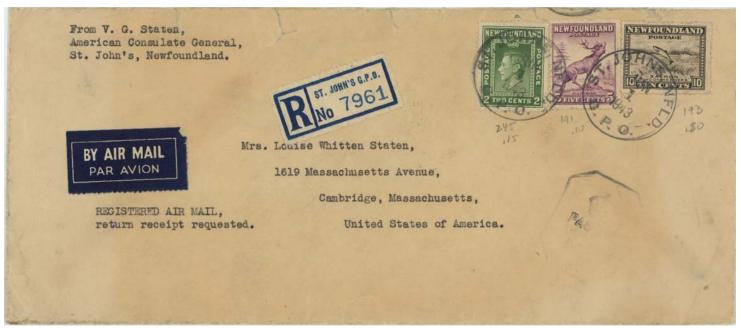

The latter do mention avis de paiement and give instructions on how to prepare such forms. One unused example has been found, as has a used card.

- with the exception of the first printing, all known AR forms are off-white folded letter sheets, and in the pre- and post-Vienna period until 1975, the AR fee was paid in stamps on the form (there are a few anomalous examples)
- Canadian AR forms printed before 1908 have a large **R** on them indicating they were to be returned as registered matter. If used during or after 1908, they were registered only if the form was printed prior to 1908 (thus having the large **R**)
- all known AR covering envelopes are small (#8 size), and the only ones reported so far have been used in the period 1910–21, and are addressed to the US
- when applicable, payment of AR fee in stamps on the form or card
- very few different AR handstamps were in use; the vast majority of covers have the general issue handstamps.