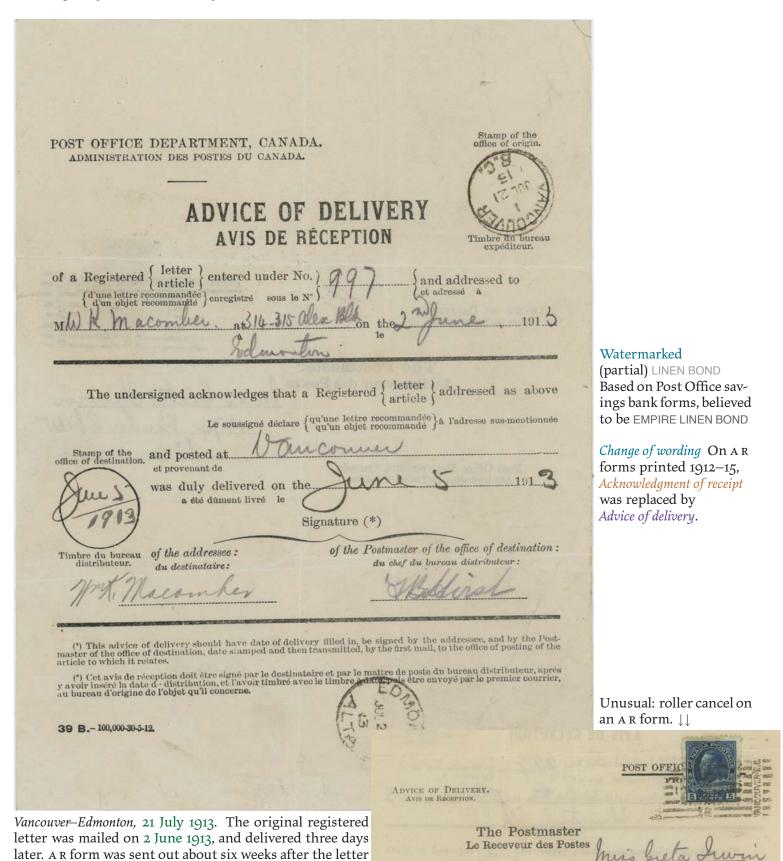

#### 1975-78

Payment of AR fee now required on the registered item, not the card; however, many examples are known with the fee paid on the card; this phenomenon wound down by 1978.