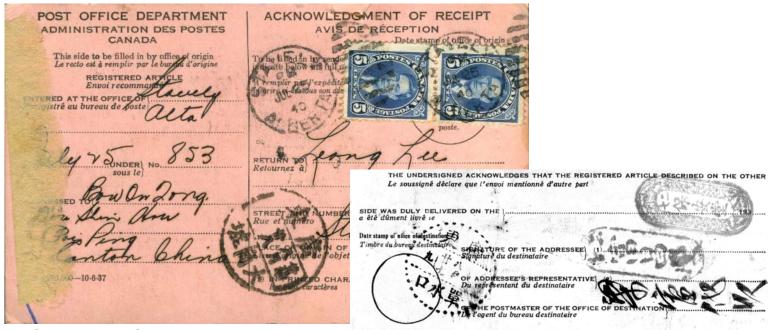

In the early twentieth century, there are an increasing number of AR forms known, but still very few AR covers until about 1910. Also around 1910, we begin to see AR covering envelopes (about six are known 1910–21). Finally, in late 1921 or early 1922, cards are introduced, and these become common by the mid-1920s, rising to extremely common (for domestic use) in the 1930s. AR forms could still be used; the latest one is dated 1925.

AR cards were introduced in late 1921 or early 1922. We present domestic use first, then international. Ordinary domestic uses are common to extremely common (although not nearly as common as their Us counterparts), so we emphasize unusual uses, such as *provisional*, *duplicate*, *after-the-fact*. The international section also includes some interesting destinations. Also shown is what is the earliest (by a lot) return by air AR card (1939), as well as international duplicate (one for each direction), and after-the-fact.