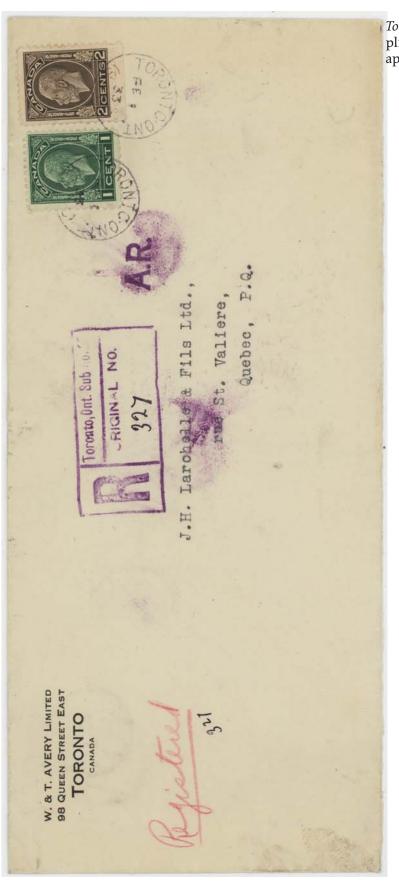

Treaty of Vienna (1 July 1892–31 December 1899) Three AR forms are known (all international) of which we show two; one of them presents an anomaly, as there are also US AR forms in existence (about eight, possibly more) which go in the same direction. Of the five or six known non-philatelic Canadian AR covers in this period, three are shown; no domestic AR covers have been reported. Of the nine or ten reported incoming non-philatelic AR covers, three are shown, one of which was carried on the first voyage of the Canada-Australia Steamship Line, and another is the unique St Pierre et Miquelon example.