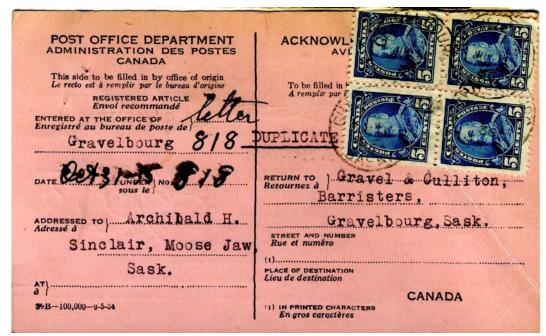

#### late 1921

AR cards introduced, although the forms could still be used. First card(s) had no printing date or quantities issued; subsequent ones did. According to the August 1921 quarterly postal guide supplement, AR cards had been prepared, but would not be distributed to post offices until the supply of forms on hand had been exhausted. In the 1920s, cards were yellow; changed to pink early in 1930s.

In the early twentieth century, there are an increasing number of AR forms known, but still very few AR covers until about 1910. Also around 1910, we begin to see AR covering envelopes (about six are known 1910–21). Finally, in late 1921 or early 1922, cards are introduced, and these become common by the mid-1920s, rising to extremely common (for domestic use) in the 1930s. AR forms could still be used; the latest one is dated 1925.

AR cards were introduced in late 1921 or early 1922. We present domestic use first, then international. Ordinary domestic uses are common to extremely common (although not nearly as common as their Us counterparts), so we emphasize unusual uses, such as *provisional*, *duplicate*, *after-the-fact*. The international section also includes some interesting destinations. Also shown is what is the earliest (by a lot) return by air AR card (1939), as well as international duplicate (one for each direction), and after-the-fact.