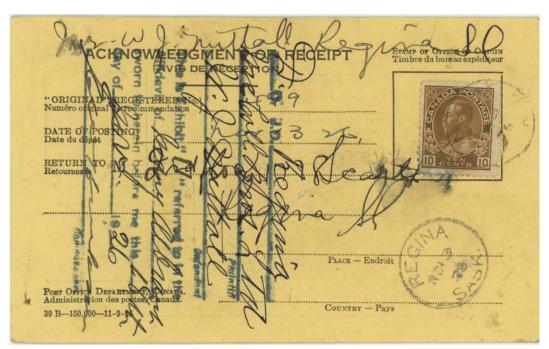

#### late 1921

AR cards introduced, although the forms could still be used. First card(s) had no printing date or quantities issued; subsequent ones did. According to the August 1921 quarterly postal guide supplement, AR cards had been prepared, but would not be distributed to post offices until the supply of forms on hand had been exhausted. In the 1920s, cards were yellow; changed to pink early in 1930s.

In the early twentieth century, there are an increasing number of AR forms known, but still very few AR covers until about 1910. Also around 1910, we begin to see AR covering envelopes (about six are known 1910–21). Finally, in late 1921 or early 1922, cards are introduced, and these become common by the mid-1920s, rising to extremely common (for domestic use) in the 1930s. AR forms could still be used; the latest one is dated 1925.