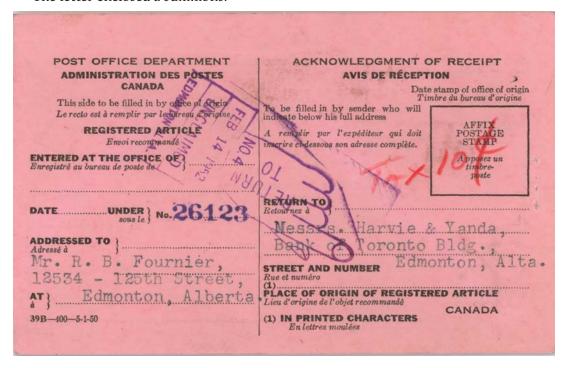

#### late 1921

AR cards introduced, although the forms could still be used. First card(s) had no printing date or quantities issued; subsequent ones did. According to the August 1921 quarterly postal guide supplement, AR cards had been prepared, but would not be distributed to post offices until the supply of forms on hand had been exhausted. In the 1920s, cards were yellow; changed to pink early in 1930s.

AR cards were introduced in late 1921 or early 1922. We present domestic use first, then international. Ordinary domestic uses are common to extremely common (although not nearly as common as their Us counterparts), so we emphasize unusual uses, such as *provisional*, *duplicate*, *after-the-fact*. The international section also includes some interesting destinations. Also shown is what is the earliest (by a lot) return by air AR card (1939), as well as international duplicate (one for each direction), and after-the-fact.