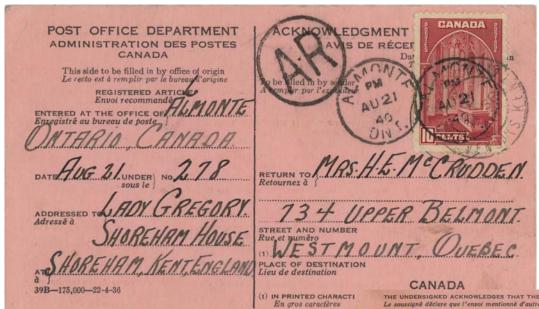

#### late 1921

AR cards introduced, although the forms could still be used. First card(s) had no printing date or quantities issued; subsequent ones did. According to the August 1921 quarterly postal guide supplement, AR cards had been prepared, but would not be distributed to post offices until the supply of forms on hand had been exhausted. In the 1920s, cards were yellow; changed to pink early in 1930s.

In the early twentieth century, there are an increasing number of AR forms known, but still very few AR covers until about 1910. Also around 1910, we begin to see AR covering envelopes (about six are known 1910–21). Finally, in late 1921 or early 1922, cards are introduced, and these become common by the mid-1920s, rising to extremely common (for domestic use) in the 1930s. AR forms could still be used; the latest one is dated 1925.

AR cards were introduced in late 1921 or early 1922. We present domestic use first, then international. Ordinary domestic uses are common to extremely common (although not nearly as common as their Us counterparts), so we emphasize unusual uses, such as *provisional*, *duplicate*, *after-the-fact*. The international section also includes some interesting destinations. Also shown is what is the earliest (by a lot) return by air AR card (1939), as well as international duplicate (one for each direction), and after-the-fact.