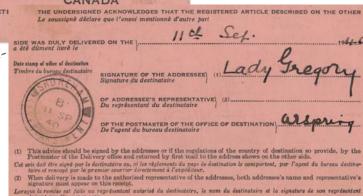

#### late 1921

AR cards introduced, although the forms could still be used. First card(s) had no printing date or quantities issued; subsequent ones did. According to the August 1921 quarterly postal guide supplement, AR cards had been prepared, but would not be distributed to post offices until the supply of forms on hand had been exhausted. In the 1920s, cards were yellow; changed to pink early in 1930s.

In the early twentieth century, there are an increasing number of AR forms known, but still very few AR covers until about 1910. Also around 1910, we begin to see AR covering envelopes (about six are known 1910–21). Finally, in late 1921 or early 1922, cards are introduced, and these become common by the mid-1920s, rising to extremely common (for domestic use) in the 1930s. AR forms could still be used; the latest one is dated 1925.

AR cards were introduced in late 1921 or early 1922. We present domestic use first, then international. Ordinary domestic uses are common to extremely common (although not nearly as common as their Us counterparts), so we emphasize unusual uses, such as *provisional*, *duplicate*, *after-the-fact*. The international section also includes some interesting destinations. Also shown is what is the earliest (by a lot) return by air AR card (1939), as well as international duplicate (one for each direction), and after-the-fact.