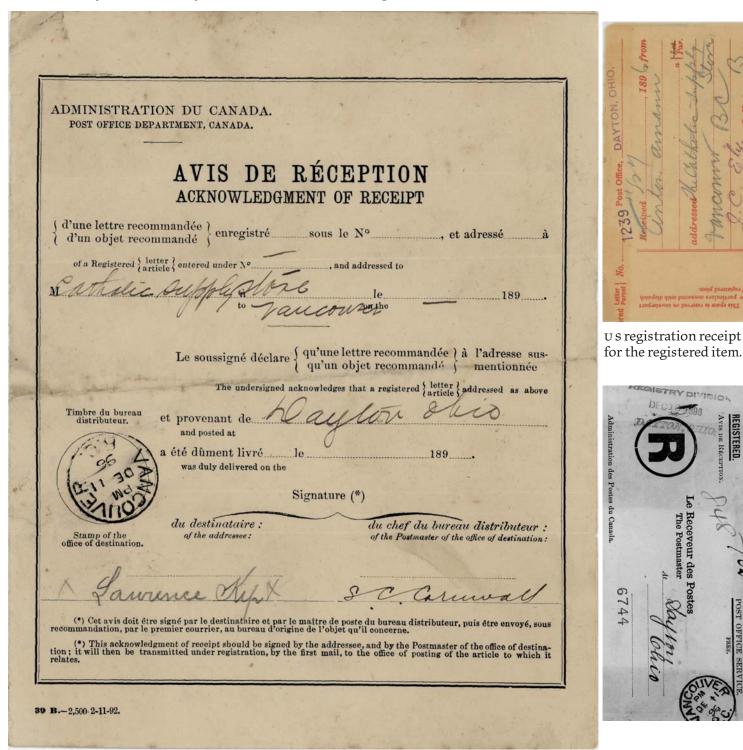

There was no difference between the treatment of international and domestic AR, in the sense that the fees were the same (with a slight perturbation in the 1970s), and the forms and cards identical.

Postal guides of the 1880s list AR service only in the international section, and available only on registered matter; however, domestic AR was possible, as evidenced by the 1883 AR form made up in Toronto, then Canada's second largest city, and given the imprimatur of the Postal Inspector.

The latter do mention avis de paiement and give instructions on how to prepare such forms. One unused example has been found, as has a used card.

- with the exception of the first printing, all known AR forms are off-white folded letter sheets, and in the pre- and post-Vienna period until 1975, the AR fee was paid in stamps on the form (there are a few anomalous examples)
- Canadian AR forms printed before 1908 have a large **R** on them indicating they were to be returned as registered matter. If used during or after 1908, they were registered only if the form was printed prior to 1908 (thus having the large **R**)
- all known AR covering envelopes are small (#8 size), and the only ones reported so far have been used in the period 1910–21, and are addressed to the US
- when applicable, payment of AR fee in stamps on the form or card
- very few different AR handstamps were in use; the vast majority of covers have the general issue handstamps.

#### 1908

Canadian A R forms ceased to be printed with a large bold  $\mathbf{R}$  (indicating that they should be returned by registered mail). A R forms returned after this date without the  $\mathbf{R}$  were not sent as registered mail.