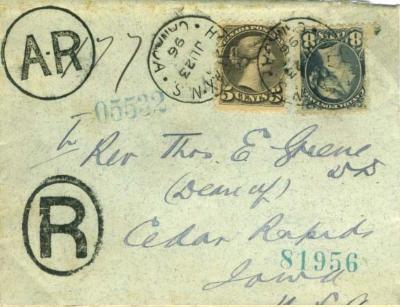

Treaty of Vienna (1 July 1892–31 December 1899) Three AR forms are known (all international) of which we show two; one of them presents an anomaly, as there are also US AR forms in existence (about eight, possibly more) which go in the same direction. Of the five or six known non-philatelic Canadian AR covers in this period, three are shown; no domestic AR covers have been reported. Of the nine or ten reported incoming non-philatelic AR covers, three are shown, one of which was carried on the first voyage of the Canada-Australia Steamship Line, and another is the unique St Pierre et Miquelon example.