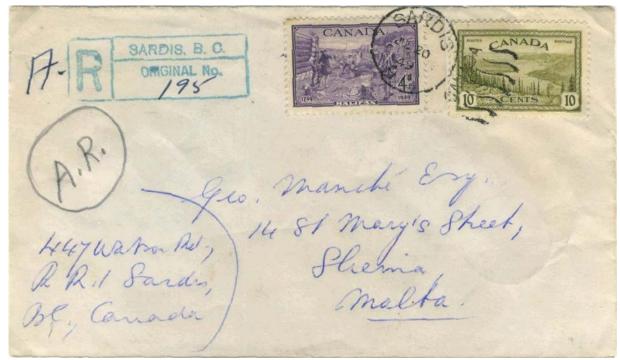

*Post-Vienna* (1899–) We begin with the forms, arranged by date of use (not print order date). This includes both domestic and international, as well as after-the-fact, and the latest known use, 1925. Examples cover all five known watermarks. Of the perhaps a dozen Canadian AR covering envelopes known, five are presented. A rare 1912 incoming form from Norway to a tiny Manitoba village is also shown.

The AR covers section is subdivided into domestic and international use. Until about 1920, domestic AR covers are still quite difficult to find, and international ones more so. The earliest reported domestic AR cover (1905) is shown, although I fully expect earlier ones to be discovered. Also appearing are AR covers with their accompanying AR forms or cards—this occurs when the cover was returned to sender, but the forms are usually lost. The highlight of this section is a newly discovered first example of an AR non-registered item (insured parcel post, for which registration was not available); it is domestically used (1929).