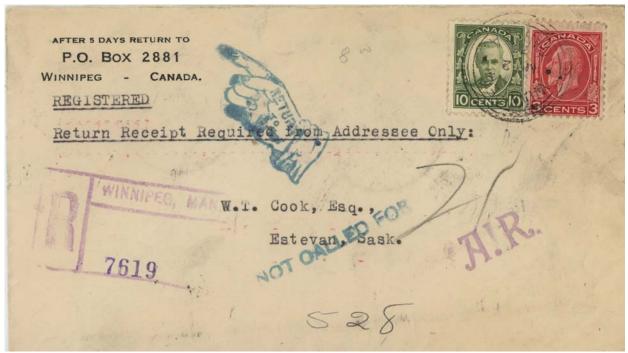

The latter do mention avis de paiement and give instructions on how to prepare such forms. One unused example has been found, as has a used card.

- with the exception of the first printing, all known AR forms are off-white folded letter sheets, and in the pre- and post-Vienna period until 1975, the AR fee was paid in stamps on the form (there are a few anomalous examples)
- Canadian AR forms printed before 1908 have a large **R** on them indicating they were to be returned as registered matter. If used during or after 1908, they were registered only if the form was printed prior to 1908 (thus having the large **R**)
- all known AR covering envelopes are small (#8 size), and the only ones reported so far have been used in the period 1910–21, and are addressed to the US
- when applicable, payment of AR fee in stamps on the form or card
- very few different AR handstamps were in use; the vast majority of covers have the general issue handstamps.

#### Notes & Observations

- Early Canadian AR material is rare. For example, there is just one AR form known in the pre-Vienna period, and it is used domestically. There are three known in the Vienna period, all used internationally. There is one known incoming AR form in the pre-Vienna period.
- There are no known AR covers originating in Canada in the pre-Vienna period, and five to eight (depending on whether we count grossly philatelic ones) in the nineteenth century. There is only one non-Hechler incoming AR cover pre-Vienna, and fewer than a dozen in the Vienna period.
- The earliest recorded domestic AR cover is dated 1905, and it is in bad shape. Domestic AR covers remain rare until about 1920.
- Canadian AR covering envelopes are only known from 1910 on, but they should exist even in the pre-Vienna period.
- A few Canadian AR forms printed in the period 1904–12 are watermarked (there are very few watermarked items in Canadian philately). Weirdly, some of these watermarks also appear (rarely) on Newfoundland revenues, and also on Canada Savings Bank form envelopes.
- Canadian AR cards used domestically in the period 1922—40 were considered scarce to rare—until thousands of them were found in retired lawyers' files (this occurred in the early 1980s), and made their way into dealers' stocks. Internationally used ones are still uncommon in that period.
- Postal guide supplements in 1914 and 1916 discuss AR service being applicable on parcel post to Japan. According to a 1920s treaty with Japan, parcel post sent between Canada and Japan was eligible for AR service. These constitute the only documentation I could find that AR could be used with non-registered matter from Canada. No artefacts of this service are known. However, a 1929 domestic insured parcel exists with AR service. This possibility is not mentioned in contemporary postal guides or instructions to postmasters.