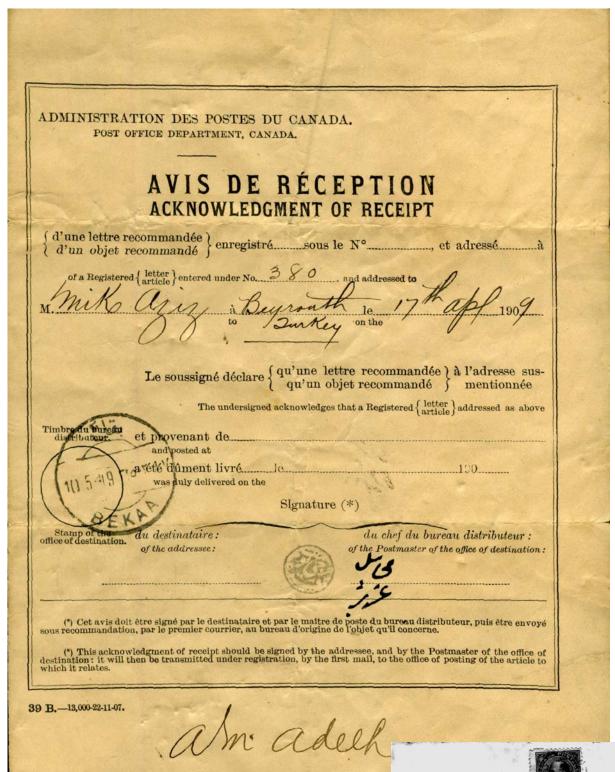

In the international portion, we show a 1906 AR cover to Cuba, and a 1925 Montreal drop letter forwarded to Turkey, with the ensuing postage due miscalculated. The final item is a December 1941 AR cover to China via clipper service—which was interrupted by the attack on Pearl Harbor just as the cover was in transit to San Francisco.