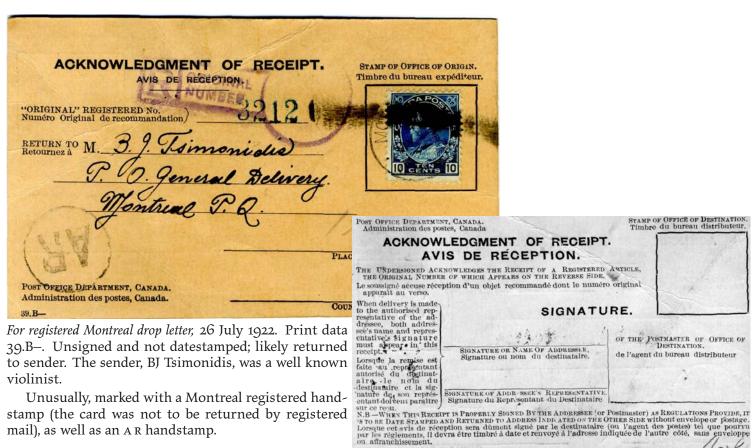

In the international portion, we show a 1906 AR cover to Cuba, and a 1925 Montreal drop letter forwarded to Turkey, with the ensuing postage due miscalculated. The final item is a December 1941 AR cover to China via clipper service—which was interrupted by the attack on Pearl Harbor just as the cover was in transit to San Francisco.