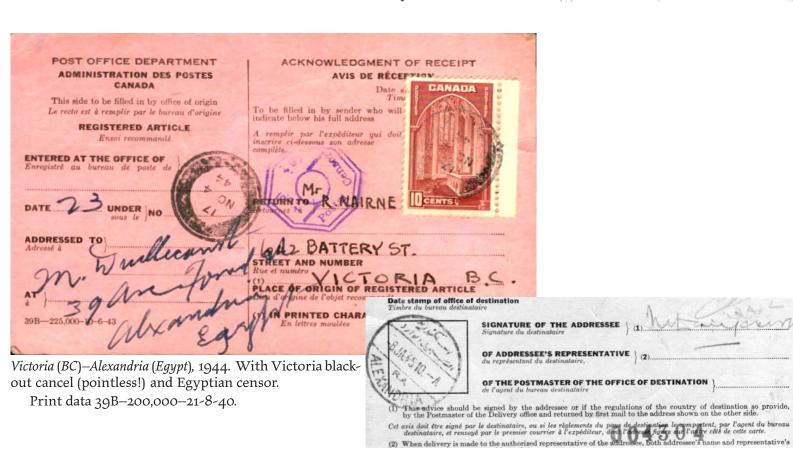

#### late 1921

AR cards introduced, although the forms could still be used. First card(s) had no printing date or quantities issued; subsequent ones did. According to the August 1921 quarterly postal guide supplement, AR cards had been prepared, but would not be distributed to post offices until the supply of forms on hand had been exhausted. In the 1920s, cards were yellow; changed to pink early in 1930s.

In the early twentieth century, there are an increasing number of AR forms known, but still very few AR covers until about 1910. Also around 1910, we begin to see AR covering envelopes (about six are known 1910–21). Finally, in late 1921 or early 1922, cards are introduced, and these become common by the mid-1920s, rising to extremely common (for domestic use) in the 1930s. AR forms could still be used; the latest one is dated 1925.

AR cards were introduced in late 1921 or early 1922. We present domestic use first, then international. Ordinary domestic uses are common to extremely common (although not nearly as common as their Us counterparts), so we emphasize unusual uses, such as *provisional*, *duplicate*, *after-the-fact*. The international section also includes some interesting destinations. Also shown is what is the earliest (by a lot) return by air AR card (1939), as well as international duplicate (one for each direction), and after-the-fact.