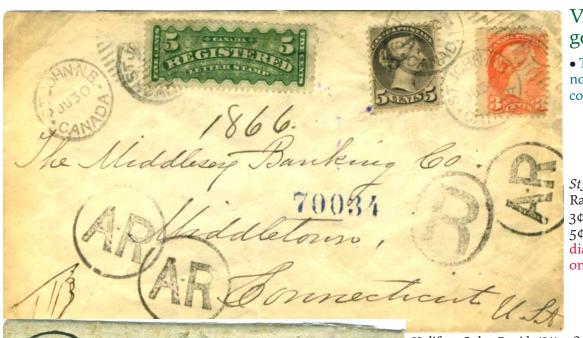

The latter do mention avis de paiement and give instructions on how to prepare such forms. One unused example has been found, as has a used card.

- with the exception of the first printing, all known AR forms are off-white folded letter sheets, and in the pre- and post-Vienna period until 1975, the AR fee was paid in stamps on the form (there are a few anomalous examples)
- Canadian AR forms printed before 1908 have a large **R** on them indicating they were to be returned as registered matter. If used during or after 1908, they were registered only if the form was printed prior to 1908 (thus having the large **R**)
- all known AR covering envelopes are small (#8 size), and the only ones reported so far have been used in the period 1910–21, and are addressed to the US
- when applicable, payment of AR fee in stamps on the form or card
- very few different AR handstamps were in use; the vast majority of covers have the general issue handstamps.

#### Notes & Observations

- Early Canadian AR material is rare. For example, there is just one AR form known in the pre-Vienna period, and it is used domestically. There are three known in the Vienna period, all used internationally. There is one known incoming AR form in the pre-Vienna period.
- There are no known AR covers originating in Canada in the pre-Vienna period, and five to eight (depending on whether we count grossly philatelic ones) in the nineteenth century. There is only one non-Hechler incoming AR cover pre-Vienna, and fewer than a dozen in the Vienna period.
- The earliest recorded domestic AR cover is dated 1905, and it is in bad shape. Domestic AR covers remain rare until about 1920.
- Canadian AR covering envelopes are only known from 1910 on, but they should exist even in the pre-Vienna period.
- A few Canadian AR forms printed in the period 1904–12 are watermarked (there are very few watermarked items in Canadian philately). Weirdly, some of these watermarks also appear (rarely) on Newfoundland revenues, and also on Canada Savings Bank form envelopes.
- Canadian AR cards used domestically in the period 1922—40 were considered scarce to rare—until thousands of them were found in retired lawyers' files (this occurred in the early 1980s), and made their way into dealers' stocks. Internationally used ones are still uncommon in that period.
- Postal guide supplements in 1914 and 1916 discuss AR service being applicable on parcel post to Japan. According to a 1920s treaty with Japan, parcel post sent between Canada and Japan was eligible for AR service. These constitute the only documentation I could find that AR could be used with non-registered matter from Canada. No artefacts of this service are known. However, a 1929 domestic insured parcel exists with AR service. This possibility is not mentioned in contemporary postal guides or instructions to postmasters.