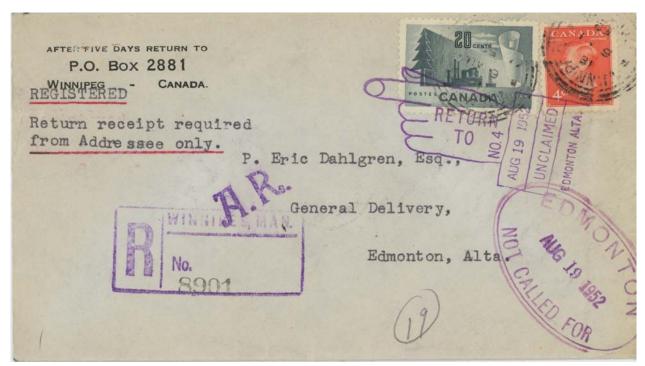

#### Notes & Observations

- Early Canadian AR material is rare. For example, there is just one AR form known in the pre-Vienna period, and it is used domestically. There are three known in the Vienna period, all used internationally. There is one known incoming AR form in the pre-Vienna period.
- There are no known AR covers originating in Canada in the pre-Vienna period, and five to eight (depending on whether we count grossly philatelic ones) in the nineteenth century. There is only one non-Hechler incoming AR cover pre-Vienna, and fewer than a dozen in the Vienna period.
- The earliest recorded domestic AR cover is dated 1905, and it is in bad shape. Domestic AR covers remain rare until about 1920.
- Canadian AR covering envelopes are only known from 1910 on, but they should exist even in the pre-Vienna period.
- A few Canadian AR forms printed in the period 1904–12 are watermarked (there are very few watermarked items in Canadian philately). Weirdly, some of these watermarks also appear (rarely) on Newfoundland revenues, and also on Canada Savings Bank form envelopes.
- Canadian AR cards used domestically in the period 1922—40 were considered scarce to rare—until thousands of them were found in retired lawyers' files (this occurred in the early 1980s), and made their way into dealers' stocks. Internationally used ones are still uncommon in that period.
- Postal guide supplements in 1914 and 1916 discuss AR service being applicable on parcel post to Japan. According to a 1920s treaty with Japan, parcel post sent between Canada and Japan was eligible for AR service. These constitute the only documentation I could find that AR could be used with non-registered matter from Canada. No artefacts of this service are known. However, a 1929 domestic insured parcel exists with AR service. This possibility is not mentioned in contemporary postal guides or instructions to postmasters.

The AR covers section is subdivided into domestic and international use. Until about 1920, domestic AR covers are still quite difficult to find, and international ones more so. The earliest reported domestic AR cover (1905) is shown, although I fully expect earlier ones to be discovered. Also appearing are AR covers with their accompanying AR forms or cards—this occurs when the cover was returned to sender, but the forms are usually lost. The highlight of this section is a newly discovered first example of an AR non-registered item (insured parcel post, for which registration was not available); it is domestically used (1929).