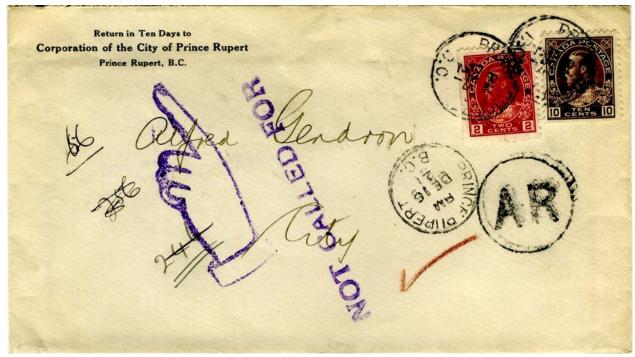

The AR covers section is subdivided into domestic and international use. Until about 1920, domestic AR covers are still quite difficult to find, and international ones more so. The earliest reported domestic AR cover (1905) is shown, although I fully expect earlier ones to be discovered. Also appearing are AR covers with their accompanying AR forms or cards—this occurs when the cover was returned to sender, but the forms are usually lost. The highlight of this section is a newly discovered first example of an AR non-registered item (insured parcel post, for which registration was not available); it is domestically used (1929).