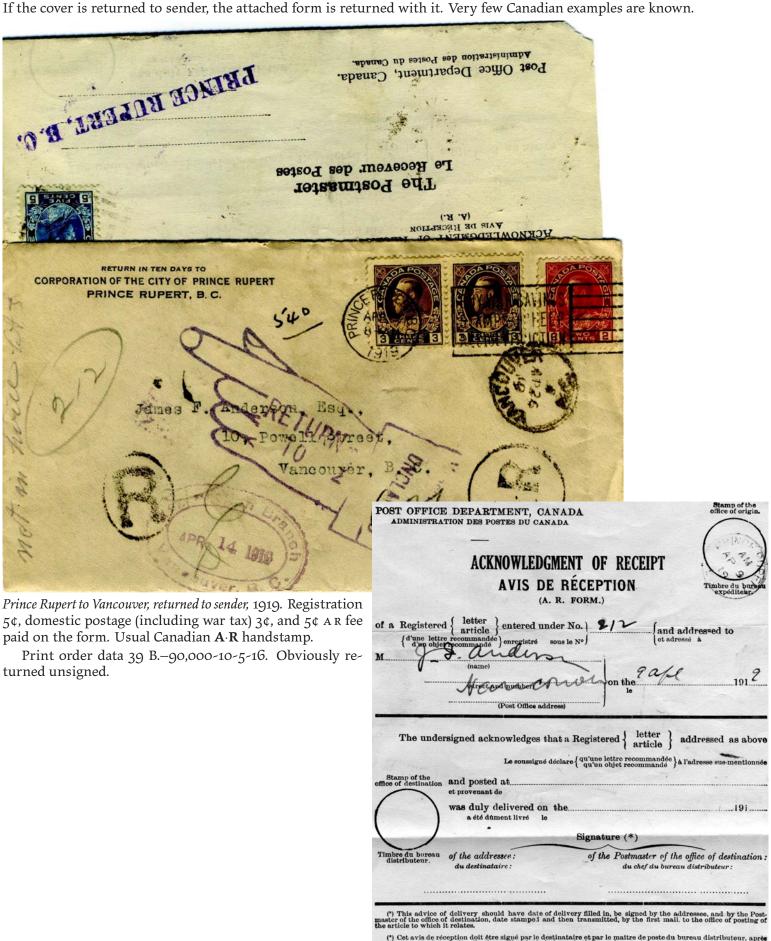

#### Notes & Observations

- Early Canadian AR material is rare. For example, there is just one AR form known in the pre-Vienna period, and it is used domestically. There are three known in the Vienna period, all used internationally. There is one known incoming AR form in the pre-Vienna period.
- There are no known AR covers originating in Canada in the pre-Vienna period, and five to eight (depending on whether we count grossly philatelic ones) in the nineteenth century. There is only one non-Hechler incoming AR cover pre-Vienna, and fewer than a dozen in the Vienna period.
- The earliest recorded domestic AR cover is dated 1905, and it is in bad shape. Domestic AR covers remain rare until about 1920.
- Canadian AR covering envelopes are only known from 1910 on, but they should exist even in the pre-Vienna period.
- A few Canadian AR forms printed in the period 1904–12 are watermarked (there are very few watermarked items in Canadian philately). Weirdly, some of these watermarks also appear (rarely) on Newfoundland revenues, and also on Canada Savings Bank form envelopes.
- Canadian AR cards used domestically in the period 1922—40 were considered scarce to rare—until thousands of them were found in retired lawyers' files (this occurred in the early 1980s), and made their way into dealers' stocks. Internationally used ones are still uncommon in that period.
- Postal guide supplements in 1914 and 1916 discuss AR service being applicable on parcel post to Japan. According to a 1920s treaty with Japan, parcel post sent between Canada and Japan was eligible for AR service. These constitute the only documentation I could find that AR could be used with non-registered matter from Canada. No artefacts of this service are known. However, a 1929 domestic insured parcel exists with AR service. This possibility is not mentioned in contemporary postal guides or instructions to postmasters.

The AR covers section is subdivided into domestic and international use. Until about 1920, domestic AR covers are still quite difficult to find, and international ones more so. The earliest reported domestic AR cover (1905) is shown, although I fully expect earlier ones to be discovered. Also appearing are AR covers with their accompanying AR forms or cards—this occurs when the cover was returned to sender, but the forms are usually lost. The highlight of this section is a newly discovered first example of an AR non-registered item (insured parcel post, for which registration was not available); it is domestically used (1929).