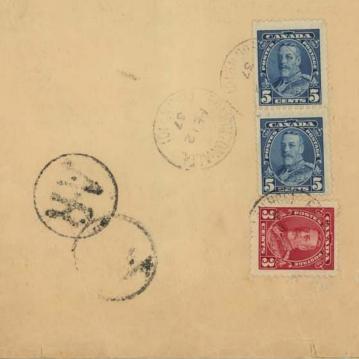

The AR covers section is subdivided into domestic and international use. Until about 1920, domestic AR covers are still quite difficult to find, and international ones more so. The earliest reported domestic AR cover (1905) is shown, although I fully expect earlier ones to be discovered. Also appearing are AR covers with their accompanying AR forms or cards—this occurs when the cover was returned to sender, but the forms are usually lost. The highlight of this section is a newly discovered first example of an AR non-registered item (insured parcel post, for which registration was not available); it is domestically used (1929).