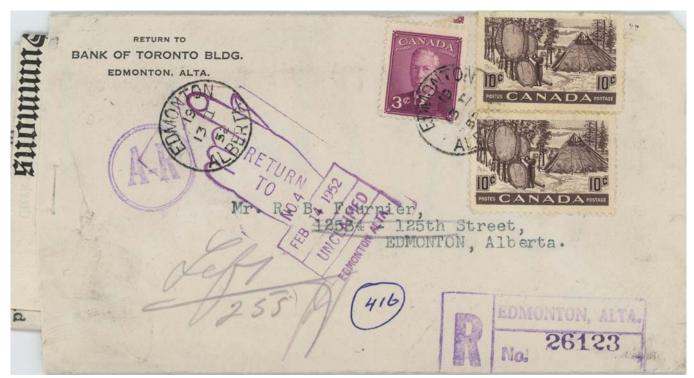

The AR covers section is subdivided into domestic and international use. Until about 1920, domestic AR covers are still quite difficult to find, and international ones more so. The earliest reported domestic AR cover (1905) is shown, although I fully expect earlier ones to be discovered. Also appearing are AR covers with their accompanying AR forms or cards—this occurs when the cover was returned to sender, but the forms are usually lost. The highlight of this section is a newly discovered first example of an AR non-registered item (insured parcel post, for which registration was not available); it is domestically used (1929).