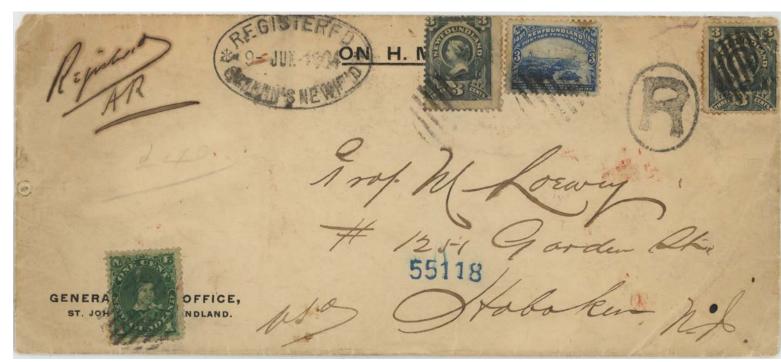

The latter do mention avis de paiement and give instructions on how to prepare such forms. One unused example has been found, as has a used card.

- with the exception of the first printing, all known AR forms are off-white folded letter sheets, and in the pre- and post-Vienna period until 1975, the AR fee was paid in stamps on the form (there are a few anomalous examples)
- Canadian AR forms printed before 1908 have a large **R** on them indicating they were to be returned as registered matter. If used during or after 1908, they were registered only if the form was printed prior to 1908 (thus having the large **R**)
- all known AR covering envelopes are small (#8 size), and the only ones reported so far have been used in the period 1910–21, and are addressed to the US
- when applicable, payment of AR fee in stamps on the form or card
- very few different AR handstamps were in use; the vast majority of covers have the general issue handstamps.

#### Notes & Observations

- Early Canadian AR material is rare. For example, there is just one AR form known in the pre-Vienna period, and it is used domestically. There are three known in the Vienna period, all used internationally. There is one known incoming AR form in the pre-Vienna period.
- There are no known AR covers originating in Canada in the pre-Vienna period, and five to eight (depending on whether we count grossly philatelic ones) in the nineteenth century. There is only one non-Hechler incoming AR cover pre-Vienna, and fewer than a dozen in the Vienna period.
- The earliest recorded domestic AR cover is dated 1905, and it is in bad shape. Domestic AR covers remain rare until about 1920.
- Canadian AR covering envelopes are only known from 1910 on, but they should exist even in the pre-Vienna period.
- A few Canadian AR forms printed in the period 1904–12 are watermarked (there are very few watermarked items in Canadian philately). Weirdly, some of these watermarks also appear (rarely) on Newfoundland revenues, and also on Canada Savings Bank form envelopes.
- Canadian AR cards used domestically in the period 1922—40 were considered scarce to rare—until thousands of them were found in retired lawyers' files (this occurred in the early 1980s), and made their way into dealers' stocks. Internationally used ones are still uncommon in that period.
- Postal guide supplements in 1914 and 1916 discuss AR service being applicable on parcel post to Japan. According to a 1920s treaty with Japan, parcel post sent between Canada and Japan was eligible for AR service. These constitute the only documentation I could find that AR could be used with non-registered matter from Canada. No artefacts of this service are known. However, a 1929 domestic insured parcel exists with AR service. This possibility is not mentioned in contemporary postal guides or instructions to postmasters.