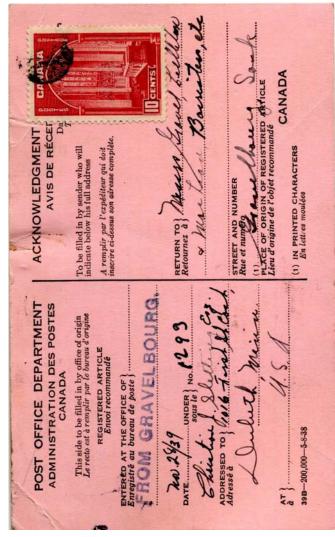

#### late 1921

AR cards introduced, although the forms could still be used. First card(s) had no printing date or quantities issued; subsequent ones did. According to the August 1921 quarterly postal guide supplement, AR cards had been prepared, but would not be distributed to post offices until the supply of forms on hand had been exhausted. In the 1920s, cards were yellow; changed to pink early in 1930s.

AR cards were introduced in late 1921 or early 1922. We present domestic use first, then international. Ordinary domestic uses are common to extremely common (although not nearly as common as their Us counterparts), so we emphasize unusual uses, such as *provisional*, *duplicate*, *after-the-fact*. The international section also includes some interesting destinations. Also shown is what is the earliest (by a lot) return by air AR card (1939), as well as international duplicate (one for each direction), and after-the-fact.