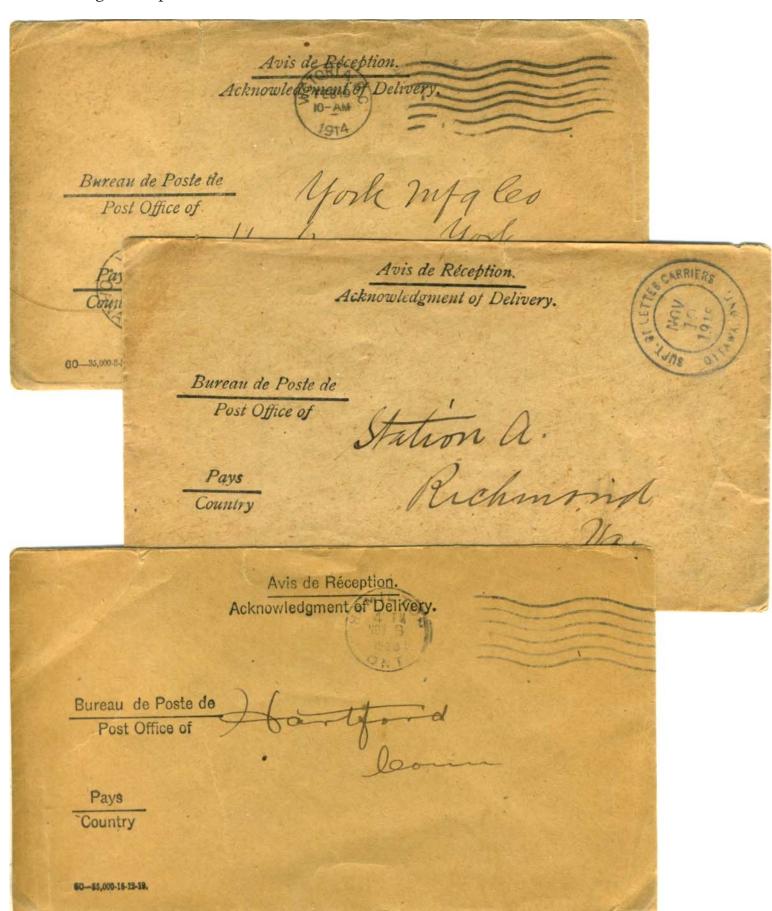

The latter do mention avis de paiement and give instructions on how to prepare such forms. One unused example has been found, as has a used card.

- with the exception of the first printing, all known AR forms are off-white folded letter sheets, and in the pre- and post-Vienna period until 1975, the AR fee was paid in stamps on the form (there are a few anomalous examples)
- Canadian AR forms printed before 1908 have a large **R** on them indicating they were to be returned as registered matter. If used during or after 1908, they were registered only if the form was printed prior to 1908 (thus having the large **R**)
- all known AR covering envelopes are small (#8 size), and the only ones reported so far have been used in the period 1910–21, and are addressed to the US
- when applicable, payment of AR fee in stamps on the form or card
- very few different AR handstamps were in use; the vast majority of covers have the general issue handstamps.

*Post-Vienna* (1899–) We begin with the forms, arranged by date of use (not print order date). This includes both domestic and international, as well as after-the-fact, and the latest known use, 1925. Examples cover all five known watermarks. Of the perhaps a dozen Canadian AR covering envelopes known, five are presented. A rare 1912 incoming form from Norway to a tiny Manitoba village is also shown.