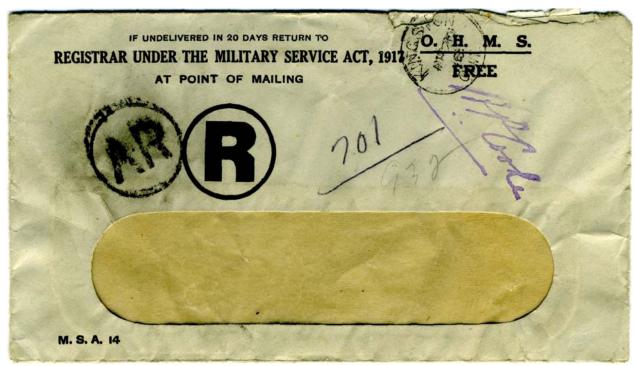

The latter do mention avis de paiement and give instructions on how to prepare such forms. One unused example has been found, as has a used card.

- with the exception of the first printing, all known AR forms are off-white folded letter sheets, and in the pre- and post-Vienna period until 1975, the AR fee was paid in stamps on the form (there are a few anomalous examples)
- Canadian AR forms printed before 1908 have a large **R** on them indicating they were to be returned as registered matter. If used during or after 1908, they were registered only if the form was printed prior to 1908 (thus having the large **R**)
- all known AR covering envelopes are small (#8 size), and the only ones reported so far have been used in the period 1910–21, and are addressed to the US
- when applicable, payment of AR fee in stamps on the form or card
- very few different AR handstamps were in use; the vast majority of covers have the general issue handstamps.