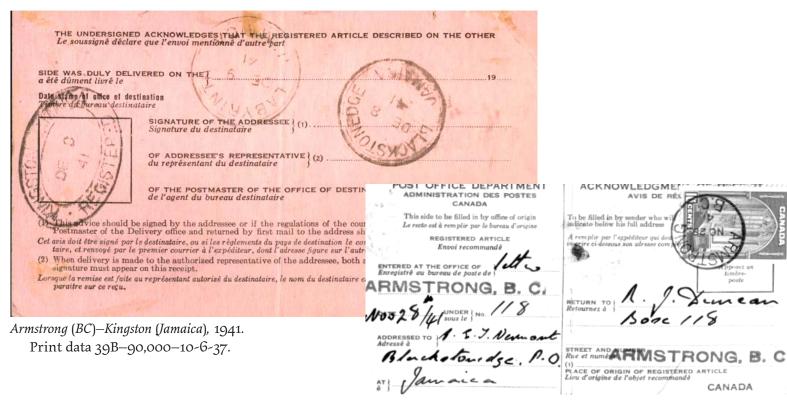

#### late 1921

AR cards introduced, although the forms could still be used. First card(s) had no printing date or quantities issued; subsequent ones did. According to the August 1921 quarterly postal guide supplement, AR cards had been prepared, but would not be distributed to post offices until the supply of forms on hand had been exhausted. In the 1920s, cards were yellow; changed to pink early in 1930s.

In the early twentieth century, there are an increasing number of AR forms known, but still very few AR covers until about 1910. Also around 1910, we begin to see AR covering envelopes (about six are known 1910–21). Finally, in late 1921 or early 1922, cards are introduced, and these become common by the mid-1920s, rising to extremely common (for domestic use) in the 1930s. AR forms could still be used; the latest one is dated 1925.

AR cards were introduced in late 1921 or early 1922. We present domestic use first, then international. Ordinary domestic uses are common to extremely common (although not nearly as common as their Us counterparts), so we emphasize unusual uses, such as *provisional*, *duplicate*, *after-the-fact*. The international section also includes some interesting destinations. Also shown is what is the earliest (by a lot) return by air AR card (1939), as well as international duplicate (one for each direction), and after-the-fact.