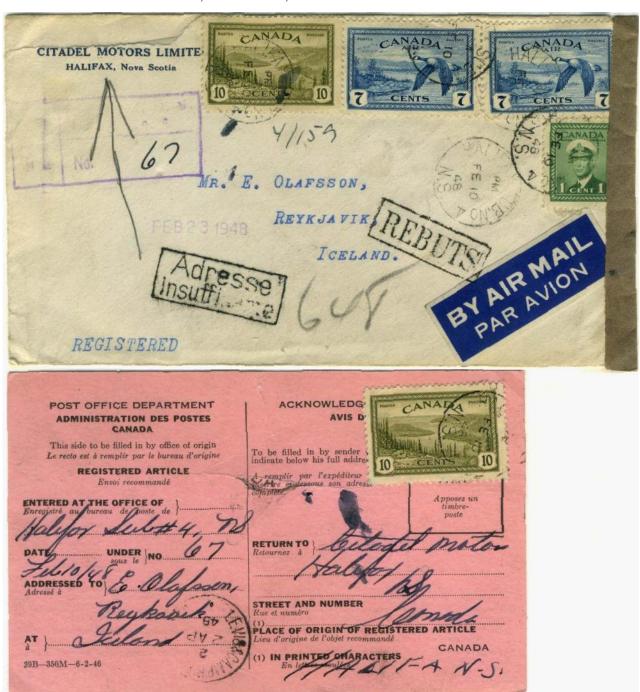

#### Notes & Observations

- Early Canadian AR material is rare. For example, there is just one AR form known in the pre-Vienna period, and it is used domestically. There are three known in the Vienna period, all used internationally. There is one known incoming AR form in the pre-Vienna period.
- There are no known AR covers originating in Canada in the pre-Vienna period, and five to eight (depending on whether we count grossly philatelic ones) in the nineteenth century. There is only one non-Hechler incoming AR cover pre-Vienna, and fewer than a dozen in the Vienna period.
- The earliest recorded domestic AR cover is dated 1905, and it is in bad shape. Domestic AR covers remain rare until about 1920.
- Canadian AR covering envelopes are only known from 1910 on, but they should exist even in the pre-Vienna period.
- A few Canadian AR forms printed in the period 1904–12 are watermarked (there are very few watermarked items in Canadian philately). Weirdly, some of these watermarks also appear (rarely) on Newfoundland revenues, and also on Canada Savings Bank form envelopes.
- Canadian AR cards used domestically in the period 1922—40 were considered scarce to rare—until thousands of them were found in retired lawyers' files (this occurred in the early 1980s), and made their way into dealers' stocks. Internationally used ones are still uncommon in that period.
- Postal guide supplements in 1914 and 1916 discuss AR service being applicable on parcel post to Japan. According to a 1920s treaty with Japan, parcel post sent between Canada and Japan was eligible for AR service. These constitute the only documentation I could find that AR could be used with non-registered matter from Canada. No artefacts of this service are known. However, a 1929 domestic insured parcel exists with AR service. This possibility is not mentioned in contemporary postal guides or instructions to postmasters.