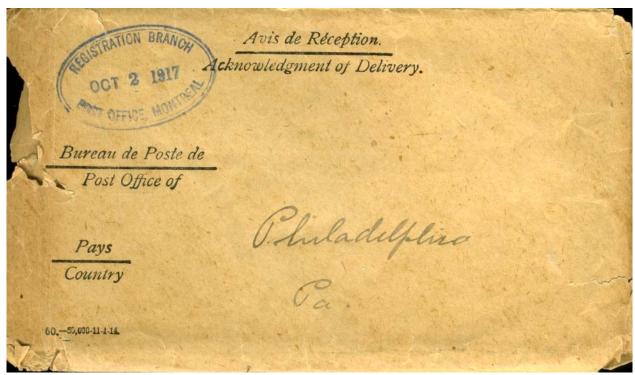

The latter do mention avis de paiement and give instructions on how to prepare such forms. One unused example has been found, as has a used card.

- with the exception of the first printing, all known AR forms are off-white folded letter sheets, and in the pre- and post-Vienna period until 1975, the AR fee was paid in stamps on the form (there are a few anomalous examples)
- Canadian AR forms printed before 1908 have a large **R** on them indicating they were to be returned as registered matter. If used during or after 1908, they were registered only if the form was printed prior to 1908 (thus having the large **R**)
- all known AR covering envelopes are small (#8 size), and the only ones reported so far have been used in the period 1910–21, and are addressed to the US
- when applicable, payment of AR fee in stamps on the form or card
- very few different AR handstamps were in use; the vast majority of covers have the general issue handstamps.

*Post-Vienna* (1899–) We begin with the forms, arranged by date of use (not print order date). This includes both domestic and international, as well as after-the-fact, and the latest known use, 1925. Examples cover all five known watermarks. Of the perhaps a dozen Canadian AR covering envelopes known, five are presented. A rare 1912 incoming form from Norway to a tiny Manitoba village is also shown.