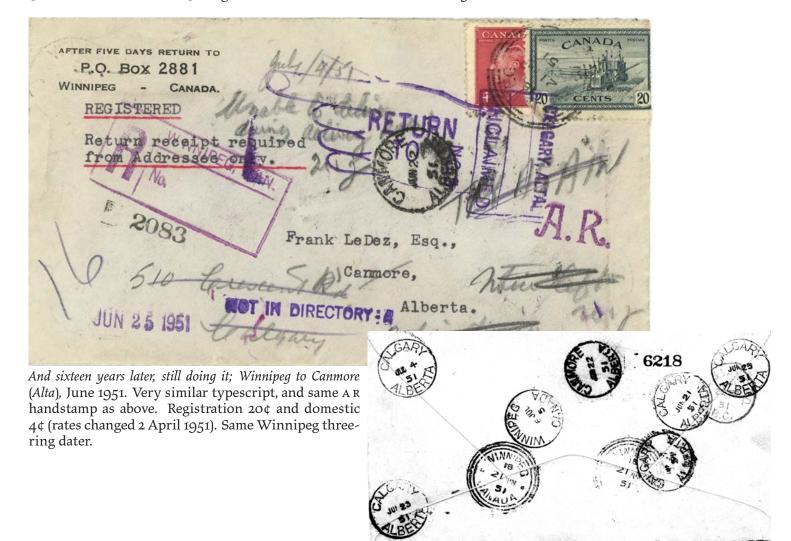

Canadian AR handstamps. From left to right, general use from 1892, Winnipeg 1920s–1950s, general use from 1940s, Vancouver 1944, general use from 1950s, Shamrock (SK) 1950 (two strikes known). Strikes are usually fairly clear, because the hammers are not used much.