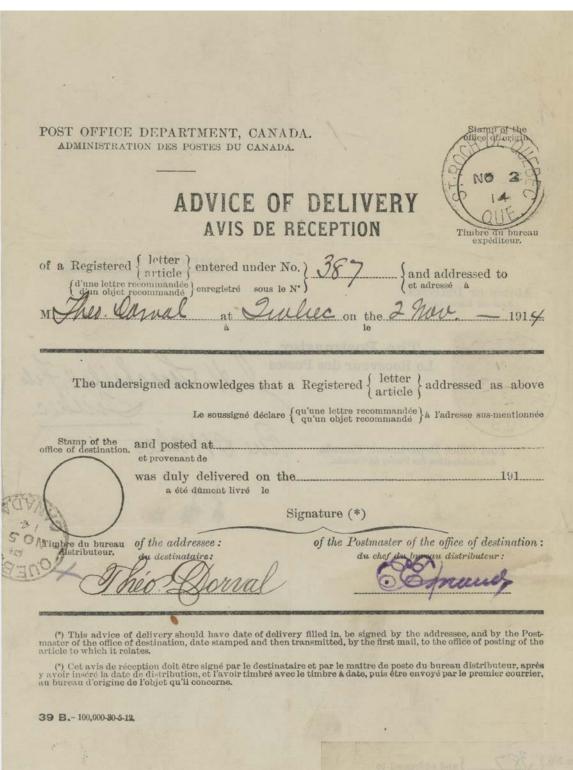

#### Known Canadian AR forms

| P/O date  | quantity | Early & | late use | format                    |                      | comments                            |
|-----------|----------|---------|----------|---------------------------|----------------------|-------------------------------------|
| 27-3-'79  | 5,000    | DE :    | 1883     | book style                |                      | purple                              |
| 2-11-92   | 2,500    | de 1896 | au 1898  | foolscap, folded at left; | printed $\mathbf{R}$ |                                     |
| 16-7-1900 | 1,000    | JA 1903 | JN 1903  | "                         | printed $\mathbf{R}$ |                                     |
| 17-6-1904 | 4,000    | MR 1905 | 1906     | "                         | printed R            | wmk Columbia Superfine (1)          |
| 23-11-04  | 6,000    | NO 1    | 1906     | "                         | printed R            |                                     |
| 3-4-'05   | 10,000   | FE 1    | 908      | "                         | printed R            | wmk Adelia w gryphon and maple leaf |
| 17-4-07   | 10,000   | MR 1908 | му 09    | " ;                       | printed R            | wmk Adelia w gryphon and maple leaf |
| 22-11-07  | 13,000   | AP 1    | 1909     | " ;                       | printed R            | wmk Adelia w gryphon and maple leaf |
| 20-07-08  | 18,000   | NO 1908 | AU 1909  | half-foolscap             |                      | wmk Laurentian Wove                 |
| ?-?-09    | 20,000   | JY 1    | 910      | "                         |                      |                                     |
| 7-7-10    | 30,000   | MR 1912 | JN 1913  | n .                       |                      |                                     |
| 30-11-10  | 40,000   | JN 1    | 915      | n .                       |                      |                                     |
| 30-5-12   | 100,000  | JY 1913 | NO 1914  | n .                       |                      | wmk Empire Linen Bond               |
| 19-6-13   | 100,000  | AP 1    | 1914     | <i>II</i>                 |                      |                                     |
| 19-1-14   | 100,000  | SP 1915 | MR 1918  | n .                       |                      |                                     |
| 27-5-15   | 75,000   | oc 1916 | jn 1918  | n .                       |                      |                                     |
| 10-5-16   | 90,000   | DE 1917 | DE 1919  | <i>II</i>                 |                      |                                     |
| 2-2-17    | ?        | ?       |          | ?                         |                      |                                     |
| 27-9-17   | 100,000  | mr 1918 | JA 1919  | "                         |                      | wmk script Colonial Bond            |
| 21-6-18   | 100,000  | 1921    | DE 1925  | "                         |                      |                                     |
| 23-12-18  | 100,000  | AU 1919 | JU 1920  | "                         |                      |                                     |
| 24-7-19   | 125,000  | AP 1920 | JA 1921  | "                         |                      |                                     |
| 23-7-20   | 150,000  | JA 1921 | JY 1923  | smaller than previous     |                      |                                     |

(1) Not all AR forms of a particular printing are watermarked if one of that printing is; in fact, very

New reports are solicited.

The smallest gap between print order date and earliest reported use is four months, but typically it is more than a year, and for the early ones, three to four years. This confirms the obvious, that A R was not much used in Canada. There are two post-1921 examples, dated 1923 and 1925. These go well into the period of use of A R cards.