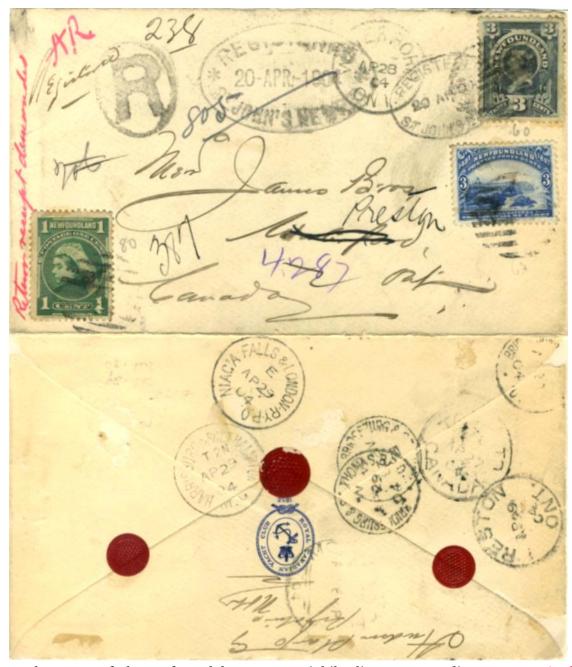

#### Notes & Observations

- Early Canadian AR material is rare. For example, there is just one AR form known in the pre-Vienna period, and it is used domestically. There are three known in the Vienna period, all used internationally. There is one known incoming AR form in the pre-Vienna period.
- There are no known AR covers originating in Canada in the pre-Vienna period, and five to eight (depending on whether we count grossly philatelic ones) in the nineteenth century. There is only one non-Hechler incoming AR cover pre-Vienna, and fewer than a dozen in the Vienna period.
- The earliest recorded domestic AR cover is dated 1905, and it is in bad shape. Domestic AR covers remain rare until about 1920.
- Canadian AR covering envelopes are only known from 1910 on, but they should exist even in the pre-Vienna period.
- A few Canadian AR forms printed in the period 1904–12 are watermarked (there are very few watermarked items in Canadian philately). Weirdly, some of these watermarks also appear (rarely) on Newfoundland revenues, and also on Canada Savings Bank form envelopes.
- Canadian AR cards used domestically in the period 1922—40 were considered scarce to rare—until thousands of them were found in retired lawyers' files (this occurred in the early 1980s), and made their way into dealers' stocks. Internationally used ones are still uncommon in that period.
- Postal guide supplements in 1914 and 1916 discuss AR service being applicable on parcel post to Japan. According to a 1920s treaty with Japan, parcel post sent between Canada and Japan was eligible for AR service. These constitute the only documentation I could find that AR could be used with non-registered matter from Canada. No artefacts of this service are known. However, a 1929 domestic insured parcel exists with AR service. This possibility is not mentioned in contemporary postal guides or instructions to postmasters.

The AR covers section is subdivided into domestic and international use. Until about 1920, domestic AR covers are still quite difficult to find, and international ones more so. The earliest reported domestic AR cover (1905) is shown, although I fully expect earlier ones to be discovered. Also appearing are AR covers with their accompanying AR forms or cards—this occurs when the cover was returned to sender, but the forms are usually lost. The highlight of this section is a newly discovered first example of an AR non-registered item (insured parcel post, for which registration was not available); it is domestically used (1929).