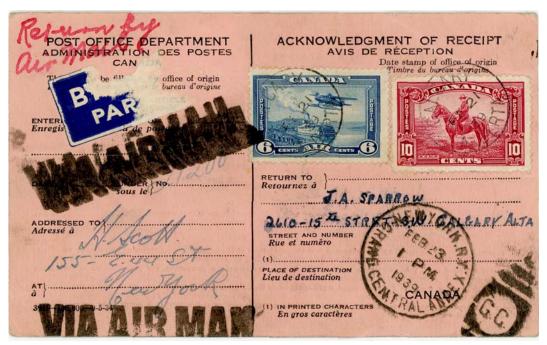

#### late 1930s-early 1940s

Return of AR cards by air becomes possible, with payment of air mail rate (to destination of registered letter) on the card; very few examples are known, even into the 1970s. By 1948, Canada had all-up airmail domestically.

AR cards were introduced in late 1921 or early 1922. We present domestic use first, then international. Ordinary domestic uses are common to extremely common (although not nearly as common as their Us counterparts), so we emphasize unusual uses, such as *provisional*, *duplicate*, *after-the-fact*. The international section also includes some interesting destinations. Also shown is what is the earliest (by a lot) return by air AR card (1939), as well as international duplicate (one for each direction), and after-the-fact.