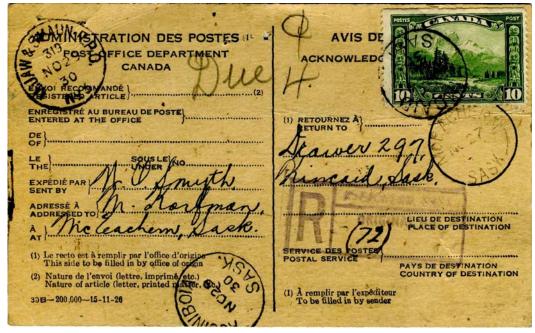

#### late 1921

AR cards introduced, although the forms could still be used. First card(s) had no printing date or quantities issued; subsequent ones did. According to the August 1921 quarterly postal guide supplement, AR cards had been prepared, but would not be distributed to post offices until the supply of forms on hand had been exhausted. In the 1920s, cards were yellow; changed to pink early in 1930s.

In the early twentieth century, there are an increasing number of AR forms known, but still very few AR covers until about 1910. Also around 1910, we begin to see AR covering envelopes (about six are known 1910–21). Finally, in late 1921 or early 1922, cards are introduced, and these become common by the mid-1920s, rising to extremely common (for domestic use) in the 1930s. AR forms could still be used; the latest one is dated 1925.

AR cards were introduced in late 1921 or early 1922. We present domestic use first, then international. Ordinary domestic uses are common to extremely common (although not nearly as common as their Us counterparts), so we emphasize unusual uses, such as *provisional*, *duplicate*, *after-the-fact*. The international section also includes some interesting destinations. Also shown is what is the earliest (by a lot) return by air AR card (1939), as well as international duplicate (one for each direction), and after-the-fact.