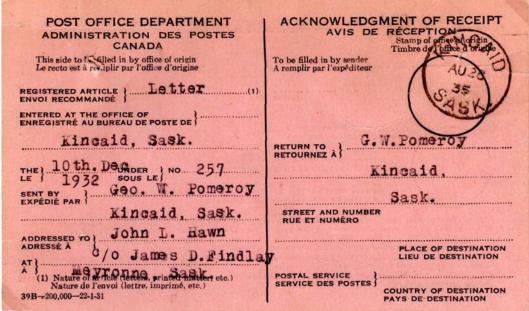

#### late 1921

AR cards introduced, although the forms could still be used. First card(s) had no printing date or quantities issued; subsequent ones did. According to the August 1921 quarterly postal guide supplement, AR cards had been prepared, but would not be distributed to post offices until the supply of forms on hand had been exhausted. In the 1920s, cards were yellow; changed to pink early in 1930s.

In the early twentieth century, there are an increasing number of AR forms known, but still very few AR covers until about 1910. Also around 1910, we begin to see AR covering envelopes (about six are known 1910–21). Finally, in late 1921 or early 1922, cards are introduced, and these become common by the mid-1920s, rising to extremely common (for domestic use) in the 1930s. AR forms could still be used; the latest one is dated 1925.

AR cards were introduced in late 1921 or early 1922. We present domestic use first, then international. Ordinary domestic uses are common to extremely common (although not nearly as common as their Us counterparts), so we emphasize unusual uses, such as *provisional*, *duplicate*, *after-the-fact*. The international section also includes some interesting destinations. Also shown is what is the earliest (by a lot) return by air AR card (1939), as well as international duplicate (one for each direction), and after-the-fact.