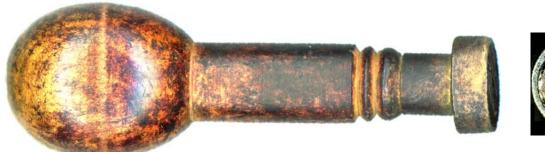

Canadian AR handstamp, in general use. Shorter and heavier than preceding. Wood handle with brass (or I think it's brass—it's so dirty, I can't distinguish it from bronze). Centred dot clearly visible. The apparent dent is not there, just the way the light reflects. Metal part unscrews. At 110%.