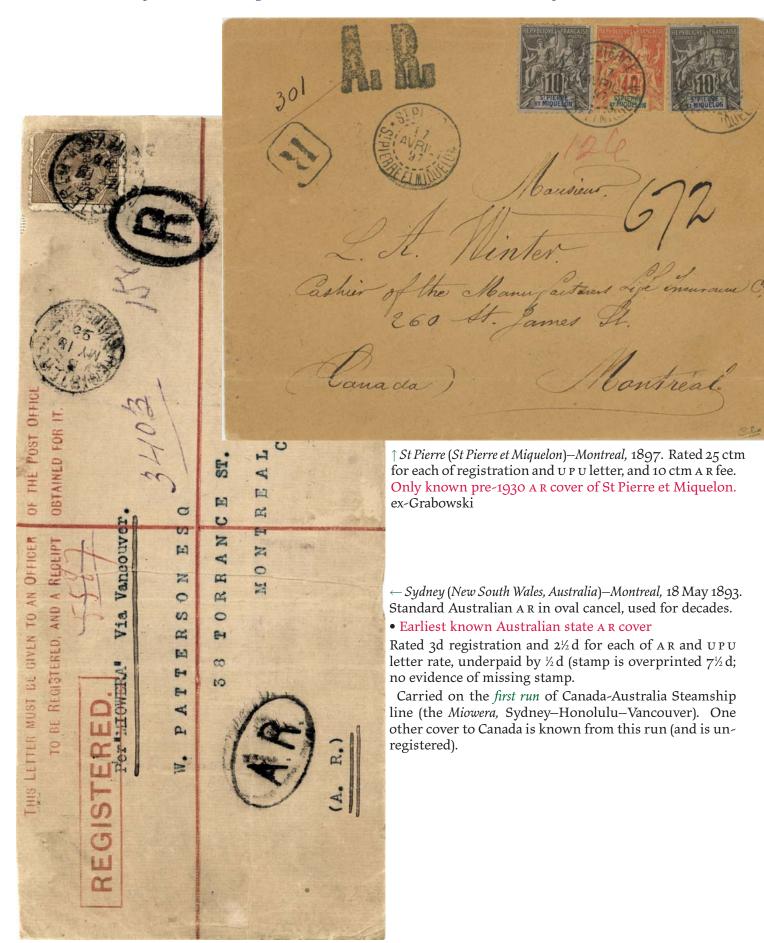

Treaty of Vienna (1 July 1892–31 December 1899) Three AR forms are known (all international) of which we show two; one of them presents an anomaly, as there are also US AR forms in existence (about eight, possibly more) which go in the same direction. Of the five or six known non-philatelic Canadian AR covers in this period, three are shown; no domestic AR covers have been reported. Of the nine or ten reported incoming non-philatelic AR covers, three are shown, one of which was carried on the first voyage of the Canada-Australia Steamship Line, and another is the unique St Pierre et Miquelon example.