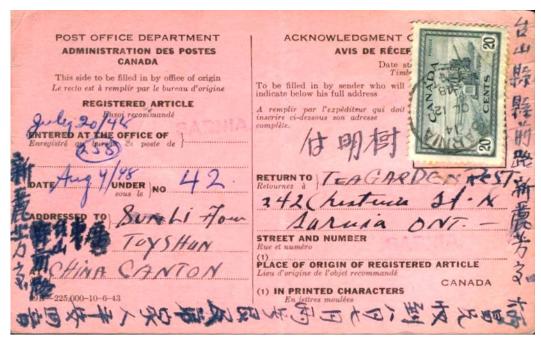

AR cards were introduced in late 1921 or early 1922. We present domestic use first, then international. Ordinary domestic uses are common to extremely common (although not nearly as common as their Us counterparts), so we emphasize unusual uses, such as *provisional*, *duplicate*, *after-the-fact*. The international section also includes some interesting destinations. Also shown is what is the earliest (by a lot) return by air AR card (1939), as well as international duplicate (one for each direction), and after-the-fact.