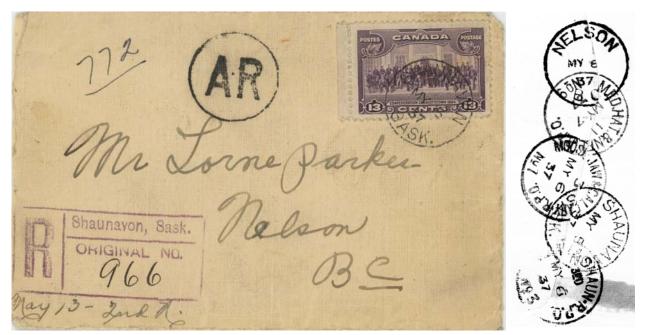

#### late 1921

AR cards introduced, although the forms could still be used. First card(s) had no printing date or quantities issued; subsequent ones did. According to the August 1921 quarterly postal guide supplement, AR cards had been prepared, but would not be distributed to post offices until the supply of forms on hand had been exhausted. In the 1920s, cards were yellow; changed to pink early in 1930s.

#### late 1930s-early 1940s

Return of AR cards by air becomes possible, with payment of air mail rate (to destination of registered letter) on the card; very few examples are known, even into the 1970s. By 1948, Canada had all-up airmail domestically.

AR cards were introduced in late 1921 or early 1922. We present domestic use first, then international. Ordinary domestic uses are common to extremely common (although not nearly as common as their Us counterparts), so we emphasize unusual uses, such as *provisional*, *duplicate*, *after-the-fact*. The international section also includes some interesting destinations. Also shown is what is the earliest (by a lot) return by air AR card (1939), as well as international duplicate (one for each direction), and after-the-fact.