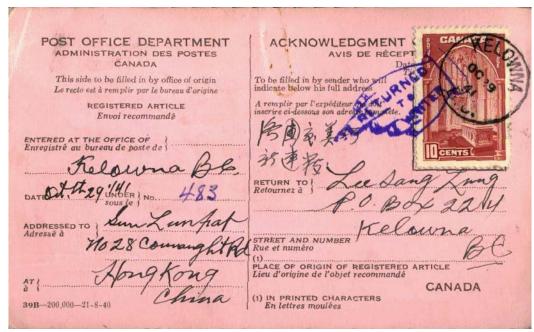

In the international portion, we show a 1906 AR cover to Cuba, and a 1925 Montreal drop letter forwarded to Turkey, with the ensuing postage due miscalculated. The final item is a December 1941 AR cover to China via clipper service—which was interrupted by the attack on Pearl Harbor just as the cover was in transit to San Francisco.