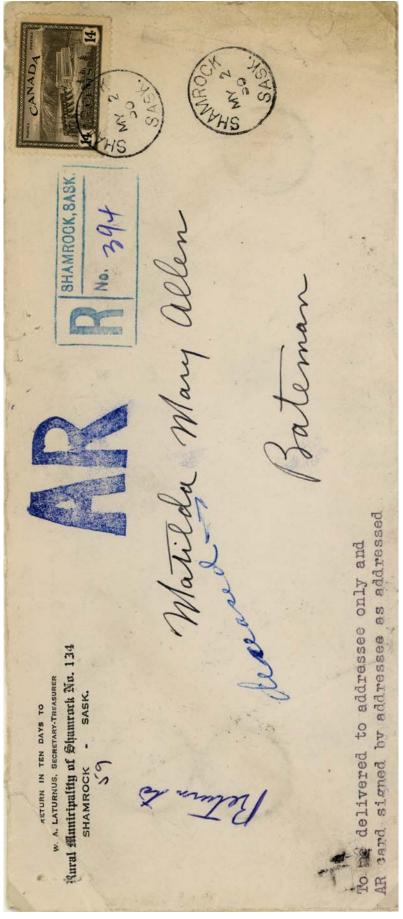

Canadian AR handstamps. From left to right, general use from 1892, Winnipeg 1920s–1950s, general use from 1940s, Vancouver 1944, general use from 1950s, Shamrock (SK) 1950 (two strikes known). Strikes are usually fairly clear, because the hammers are not used much.

In the early twentieth century, there are an increasing number of AR forms known, but still very few AR covers until about 1910. Also around 1910, we begin to see AR covering envelopes (about six are known 1910–21). Finally, in late 1921 or early 1922, cards are introduced, and these become common by the mid-1920s, rising to extremely common (for domestic use) in the 1930s. AR forms could still be used; the latest one is dated 1925.