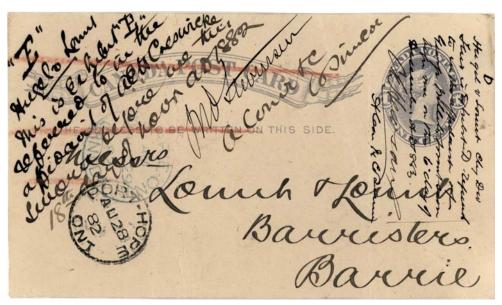

Pre-treaty of Vienna (< 1 July 1892) No outgoing AR forms, AR covers, or covering envelopes are known; we show the one reported incoming AR form (from UK, 1892), and the one reported non-Hechler incoming AR cover (from US, 1890. There is also a card amounting to do-it-yourself domestic AR service (1882), and the very distinctive unique example of the first AR form, this one used domestically.