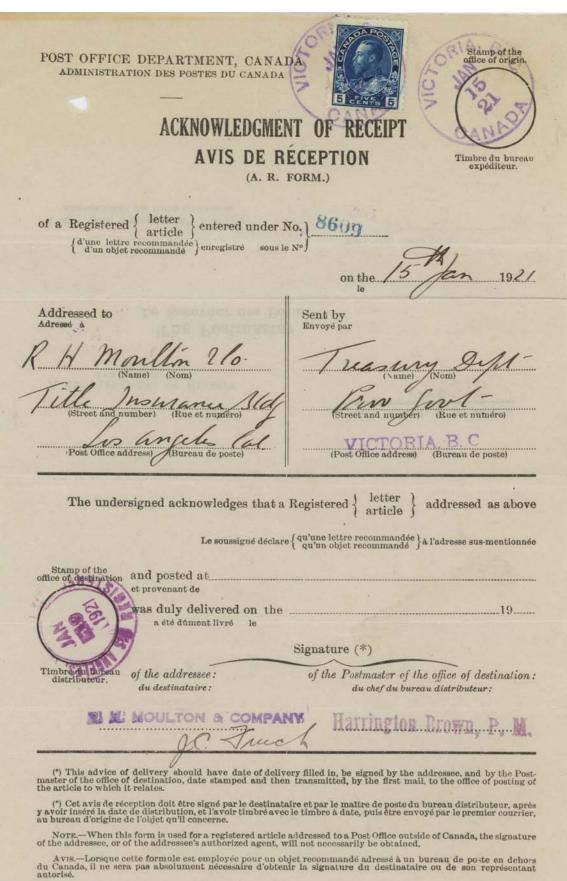

#### late 1921

AR cards introduced, although the forms could still be used. First card(s) had no printing date or quantities issued; subsequent ones did. According to the August 1921 quarterly postal guide supplement, AR cards had been prepared, but would not be distributed to post offices until the supply of forms on hand had been exhausted. In the 1920s, cards were yellow; changed to pink early in 1930s.

#### Known Canadian AR forms

| P/O date  | quantity | Early & | late use | format                    |                      | comments                            |
|-----------|----------|---------|----------|---------------------------|----------------------|-------------------------------------|
| 27-3-'79  | 5,000    | DE :    | 1883     | book style                |                      | purple                              |
| 2-11-92   | 2,500    | de 1896 | au 1898  | foolscap, folded at left; | printed $\mathbf{R}$ |                                     |
| 16-7-1900 | 1,000    | JA 1903 | JN 1903  | "                         | printed $\mathbf{R}$ |                                     |
| 17-6-1904 | 4,000    | MR 1905 | 1906     | "                         | printed R            | wmk Columbia Superfine (1)          |
| 23-11-04  | 6,000    | NO 1    | 1906     | "                         | printed R            |                                     |
| 3-4-'05   | 10,000   | FE 1    | 908      | "                         | printed R            | wmk Adelia w gryphon and maple leaf |
| 17-4-07   | 10,000   | MR 1908 | му 09    | " ;                       | printed R            | wmk Adelia w gryphon and maple leaf |
| 22-11-07  | 13,000   | AP 1    | 1909     | " ;                       | printed R            | wmk Adelia w gryphon and maple leaf |
| 20-07-08  | 18,000   | NO 1908 | AU 1909  | half-foolscap             |                      | wmk Laurentian Wove                 |
| ?-?-09    | 20,000   | JY 1    | 910      | "                         |                      |                                     |
| 7-7-10    | 30,000   | MR 1912 | JN 1913  | n .                       |                      |                                     |
| 30-11-10  | 40,000   | JN 1    | 915      | n .                       |                      |                                     |
| 30-5-12   | 100,000  | JY 1913 | NO 1914  | n .                       |                      | wmk Empire Linen Bond               |
| 19-6-13   | 100,000  | AP 1    | 1914     | <i>II</i>                 |                      |                                     |
| 19-1-14   | 100,000  | SP 1915 | MR 1918  | n .                       |                      |                                     |
| 27-5-15   | 75,000   | oc 1916 | jn 1918  | n .                       |                      |                                     |
| 10-5-16   | 90,000   | DE 1917 | DE 1919  | <i>II</i>                 |                      |                                     |
| 2-2-17    | ?        | ?       |          | ?                         |                      |                                     |
| 27-9-17   | 100,000  | mr 1918 | JA 1919  | "                         |                      | wmk script Colonial Bond            |
| 21-6-18   | 100,000  | 1921    | DE 1925  | "                         |                      |                                     |
| 23-12-18  | 100,000  | AU 1919 | JU 1920  | "                         |                      |                                     |
| 24-7-19   | 125,000  | AP 1920 | JA 1921  | "                         |                      |                                     |
| 23-7-20   | 150,000  | JA 1921 | JY 1923  | smaller than previous     |                      |                                     |