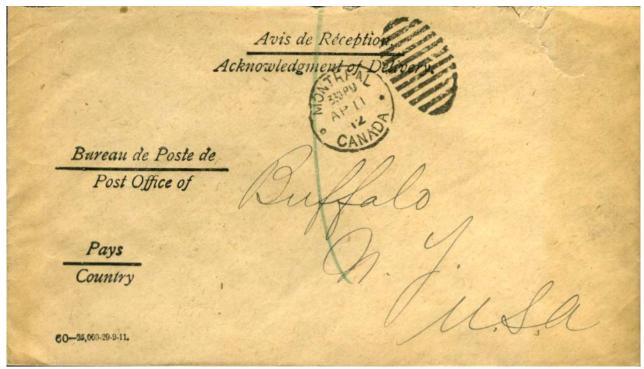

The latter do mention avis de paiement and give instructions on how to prepare such forms. One unused example has been found, as has a used card.

- with the exception of the first printing, all known AR forms are off-white folded letter sheets, and in the pre- and post-Vienna period until 1975, the AR fee was paid in stamps on the form (there are a few anomalous examples)
- Canadian AR forms printed before 1908 have a large **R** on them indicating they were to be returned as registered matter. If used during or after 1908, they were registered only if the form was printed prior to 1908 (thus having the large **R**)
- all known AR covering envelopes are small (#8 size), and the only ones reported so far have been used in the period 1910–21, and are addressed to the US
- when applicable, payment of AR fee in stamps on the form or card
- very few different AR handstamps were in use; the vast majority of covers have the general issue handstamps.

*Post-Vienna* (1899–) We begin with the forms, arranged by date of use (not print order date). This includes both domestic and international, as well as after-the-fact, and the latest known use, 1925. Examples cover all five known watermarks. Of the perhaps a dozen Canadian AR covering envelopes known, five are presented. A rare 1912 incoming form from Norway to a tiny Manitoba village is also shown.