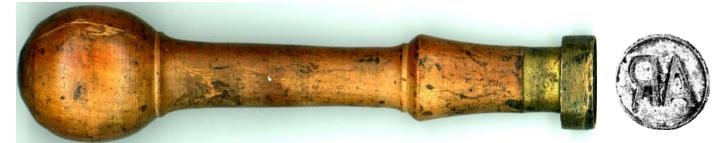

Canadian AR handstamp, in general use. Wood handle with brass. Obviously needs cleaning (it is clogged with dark blue ink; there is a centred period between the two letters), not to mention getting rid of green aura (not supernatural, just an artefact of scanning). At 110%.