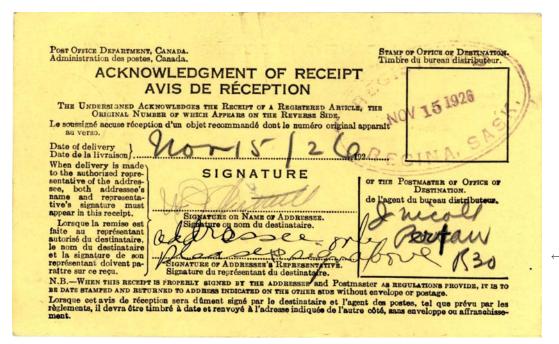

#### late 1921

AR cards introduced, although the forms could still be used. First card(s) had no printing date or quantities issued; subsequent ones did. According to the August 1921 quarterly postal guide supplement, AR cards had been prepared, but would not be distributed to post offices until the supply of forms on hand had been exhausted. In the 1920s, cards were yellow; changed to pink early in 1930s.

In the early twentieth century, there are an increasing number of AR forms known, but still very few AR covers until about 1910. Also around 1910, we begin to see AR covering envelopes (about six are known 1910–21). Finally, in late 1921 or early 1922, cards are introduced, and these become common by the mid-1920s, rising to extremely common (for domestic use) in the 1930s. AR forms could still be used; the latest one is dated 1925.