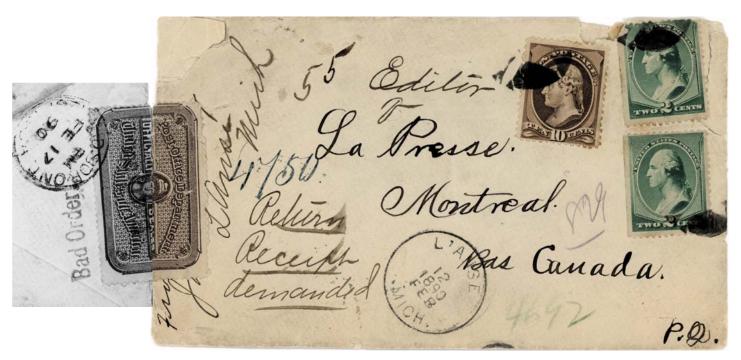

The AR covers section is subdivided into domestic and international use. Until about 1920, domestic AR covers are still quite difficult to find, and international ones more so. The earliest reported domestic AR cover (1905) is shown, although I fully expect earlier ones to be discovered. Also appearing are AR covers with their accompanying AR forms or cards—this occurs when the cover was returned to sender, but the forms are usually lost. The highlight of this section is a newly discovered first example of an AR non-registered item (insured parcel post, for which registration was not available); it is domestically used (1929).