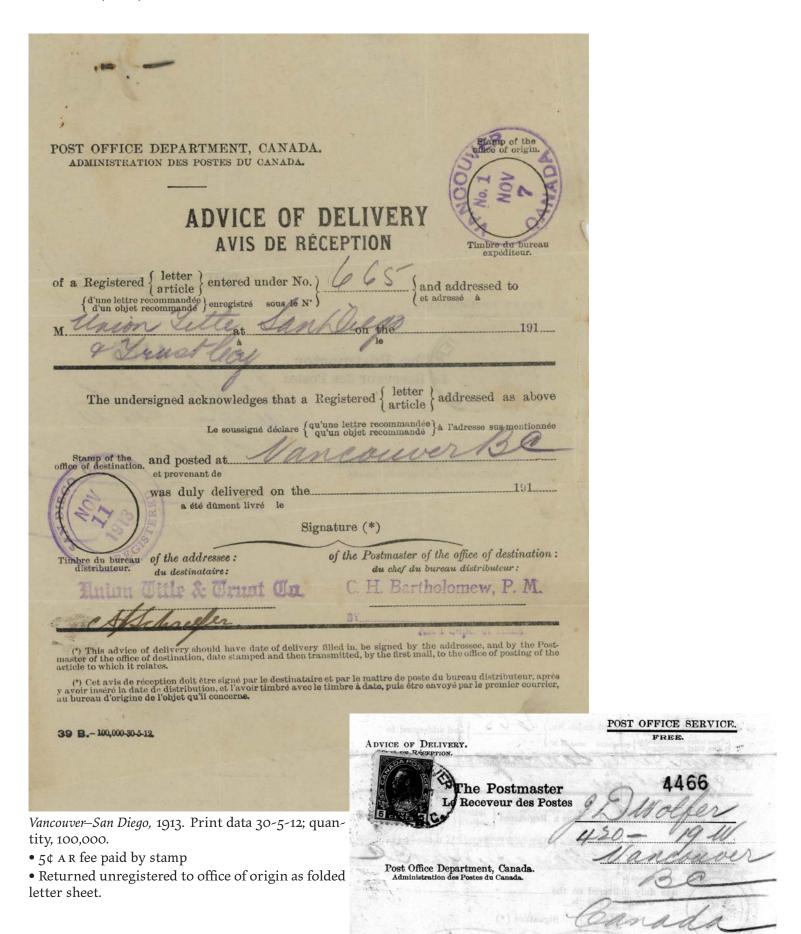

#### Known Canadian AR forms

| P/O date  | quantity | Early & | late use | format                    |                      | comments                            |
|-----------|----------|---------|----------|---------------------------|----------------------|-------------------------------------|
| 27-3-'79  | 5,000    | DE :    | 1883     | book style                |                      | purple                              |
| 2-11-92   | 2,500    | de 1896 | au 1898  | foolscap, folded at left; | printed $\mathbf{R}$ |                                     |
| 16-7-1900 | 1,000    | JA 1903 | JN 1903  | "                         | printed $\mathbf{R}$ |                                     |
| 17-6-1904 | 4,000    | MR 1905 | 1906     | "                         | printed R            | wmk Columbia Superfine (1)          |
| 23-11-04  | 6,000    | NO 1    | 1906     | "                         | printed R            |                                     |
| 3-4-'05   | 10,000   | FE 1    | 908      | "                         | printed R            | wmk Adelia w gryphon and maple leaf |
| 17-4-07   | 10,000   | MR 1908 | му 09    | " ;                       | printed R            | wmk Adelia w gryphon and maple leaf |
| 22-11-07  | 13,000   | AP 1    | 1909     | " ;                       | printed R            | wmk Adelia w gryphon and maple leaf |
| 20-07-08  | 18,000   | NO 1908 | AU 1909  | half-foolscap             |                      | wmk Laurentian Wove                 |
| ?-?-09    | 20,000   | JY 1    | 910      | "                         |                      |                                     |
| 7-7-10    | 30,000   | MR 1912 | JN 1913  | n .                       |                      |                                     |
| 30-11-10  | 40,000   | JN 1    | 915      | n .                       |                      |                                     |
| 30-5-12   | 100,000  | JY 1913 | NO 1914  | n .                       |                      | wmk Empire Linen Bond               |
| 19-6-13   | 100,000  | AP 1    | 1914     | <i>II</i>                 |                      |                                     |
| 19-1-14   | 100,000  | SP 1915 | MR 1918  | n .                       |                      |                                     |
| 27-5-15   | 75,000   | oc 1916 | jn 1918  | n .                       |                      |                                     |
| 10-5-16   | 90,000   | DE 1917 | DE 1919  | <i>II</i>                 |                      |                                     |
| 2-2-17    | ?        | ?       |          | ?                         |                      |                                     |
| 27-9-17   | 100,000  | mr 1918 | JA 1919  | "                         |                      | wmk script Colonial Bond            |
| 21-6-18   | 100,000  | 1921    | DE 1925  | "                         |                      |                                     |
| 23-12-18  | 100,000  | AU 1919 | JU 1920  | "                         |                      |                                     |
| 24-7-19   | 125,000  | AP 1920 | JA 1921  | "                         |                      |                                     |
| 23-7-20   | 150,000  | JA 1921 | JY 1923  | smaller than previous     |                      |                                     |

(1) Not all AR forms of a particular printing are watermarked if one of that printing is; in fact, very

New reports are solicited.

The smallest gap between print order date and earliest reported use is four months, but typically it is more than a year, and for the early ones, three to four years. This confirms the obvious, that A R was not much used in Canada. There are two post-1921 examples, dated 1923 and 1925. These go well into the period of use of A R cards.