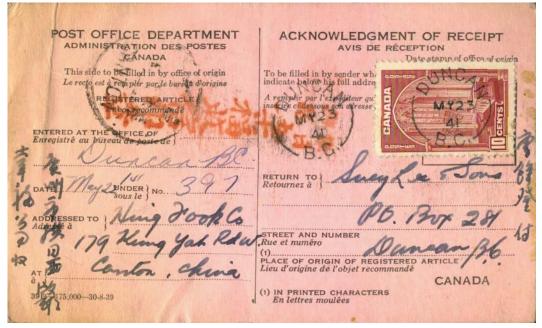

In the early twentieth century, there are an increasing number of AR forms known, but still very few AR covers until about 1910. Also around 1910, we begin to see AR covering envelopes (about six are known 1910–21). Finally, in late 1921 or early 1922, cards are introduced, and these become common by the mid-1920s, rising to extremely common (for domestic use) in the 1930s. AR forms could still be used; the latest one is dated 1925.

AR cards were introduced in late 1921 or early 1922. We present domestic use first, then international. Ordinary domestic uses are common to extremely common (although not nearly as common as their Us counterparts), so we emphasize unusual uses, such as *provisional*, *duplicate*, *after-the-fact*. The international section also includes some interesting destinations. Also shown is what is the earliest (by a lot) return by air AR card (1939), as well as international duplicate (one for each direction), and after-the-fact.