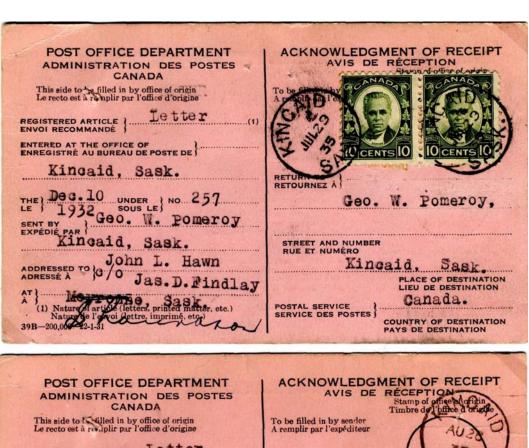

#### late 1921

AR cards introduced, although the forms could still be used. First card(s) had no printing date or quantities issued; subsequent ones did. According to the August 1921 quarterly postal guide supplement, AR cards had been prepared, but would not be distributed to post offices until the supply of forms on hand had been exhausted. In the 1920s, cards were yellow; changed to pink early in 1930s.

In the early twentieth century, there are an increasing number of AR forms known, but still very few AR covers until about 1910. Also around 1910, we begin to see AR covering envelopes (about six are known 1910–21). Finally, in late 1921 or early 1922, cards are introduced, and these become common by the mid-1920s, rising to extremely common (for domestic use) in the 1930s. AR forms could still be used; the latest one is dated 1925.