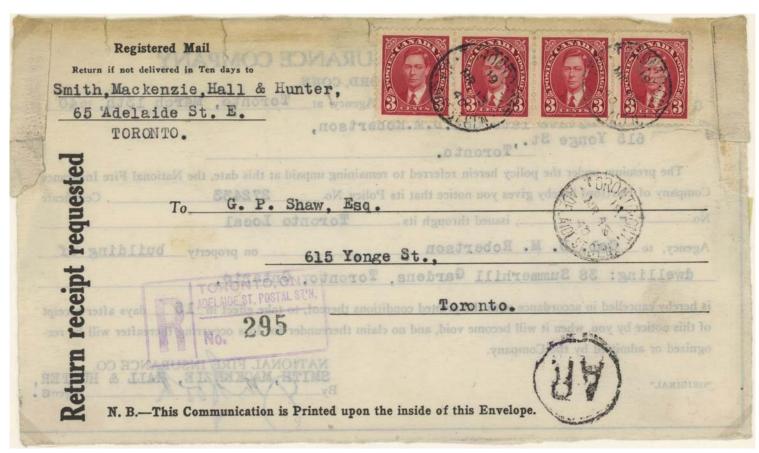

#### Notes & Observations

- Early Canadian AR material is rare. For example, there is just one AR form known in the pre-Vienna period, and it is used domestically. There are three known in the Vienna period, all used internationally. There is one known incoming AR form in the pre-Vienna period.
- There are no known AR covers originating in Canada in the pre-Vienna period, and five to eight (depending on whether we count grossly philatelic ones) in the nineteenth century. There is only one non-Hechler incoming AR cover pre-Vienna, and fewer than a dozen in the Vienna period.
- The earliest recorded domestic AR cover is dated 1905, and it is in bad shape. Domestic AR covers remain rare until about 1920.
- Canadian AR covering envelopes are only known from 1910 on, but they should exist even in the pre-Vienna period.
- A few Canadian AR forms printed in the period 1904–12 are watermarked (there are very few watermarked items in Canadian philately). Weirdly, some of these watermarks also appear (rarely) on Newfoundland revenues, and also on Canada Savings Bank form envelopes.
- Canadian AR cards used domestically in the period 1922—40 were considered scarce to rare—until thousands of them were found in retired lawyers' files (this occurred in the early 1980s), and made their way into dealers' stocks. Internationally used ones are still uncommon in that period.
- Postal guide supplements in 1914 and 1916 discuss AR service being applicable on parcel post to Japan. According to a 1920s treaty with Japan, parcel post sent between Canada and Japan was eligible for AR service. These constitute the only documentation I could find that AR could be used with non-registered matter from Canada. No artefacts of this service are known. However, a 1929 domestic insured parcel exists with AR service. This possibility is not mentioned in contemporary postal guides or instructions to postmasters.

The AR covers section is subdivided into domestic and international use. Until about 1920, domestic AR covers are still quite difficult to find, and international ones more so. The earliest reported domestic AR cover (1905) is shown, although I fully expect earlier ones to be discovered. Also appearing are AR covers with their accompanying AR forms or cards—this occurs when the cover was returned to sender, but the forms are usually lost. The highlight of this section is a newly discovered first example of an AR non-registered item (insured parcel post, for which registration was not available); it is domestically used (1929).