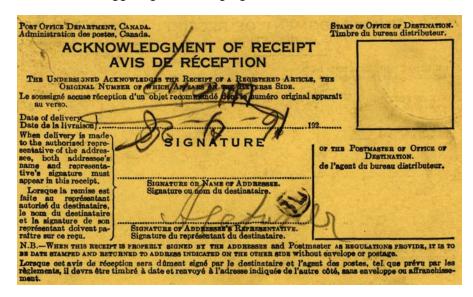

#### late 1921

AR cards introduced, although the forms could still be used. First card(s) had no printing date or quantities issued; subsequent ones did. According to the August 1921 quarterly postal guide supplement, AR cards had been prepared, but would not be distributed to post offices until the supply of forms on hand had been exhausted. In the 1920s, cards were yellow; changed to pink early in 1930s.

#### 1975-78

Payment of AR fee now required on the registered item, not the card; however, many examples are known with the fee paid on the card; this phenomenon wound down by 1978.