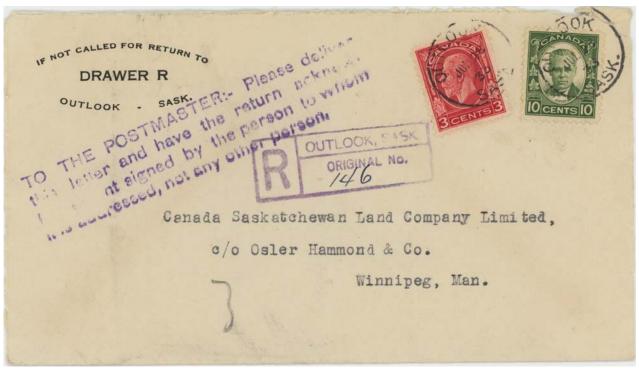

The latter do mention avis de paiement and give instructions on how to prepare such forms. One unused example has been found, as has a used card.

- with the exception of the first printing, all known AR forms are off-white folded letter sheets, and in the pre- and post-Vienna period until 1975, the AR fee was paid in stamps on the form (there are a few anomalous examples)
- Canadian AR forms printed before 1908 have a large **R** on them indicating they were to be returned as registered matter. If used during or after 1908, they were registered only if the form was printed prior to 1908 (thus having the large **R**)
- all known AR covering envelopes are small (#8 size), and the only ones reported so far have been used in the period 1910–21, and are addressed to the US
- when applicable, payment of AR fee in stamps on the form or card
- very few different AR handstamps were in use; the vast majority of covers have the general issue handstamps.

#### Notes & Observations

- Early Canadian AR material is rare. For example, there is just one AR form known in the pre-Vienna period, and it is used domestically. There are three known in the Vienna period, all used internationally. There is one known incoming AR form in the pre-Vienna period.
- There are no known AR covers originating in Canada in the pre-Vienna period, and five to eight (depending on whether we count grossly philatelic ones) in the nineteenth century. There is only one non-Hechler incoming AR cover pre-Vienna, and fewer than a dozen in the Vienna period.
- The earliest recorded domestic AR cover is dated 1905, and it is in bad shape. Domestic AR covers remain rare until about 1920.
- Canadian AR covering envelopes are only known from 1910 on, but they should exist even in the pre-Vienna period.
- A few Canadian AR forms printed in the period 1904–12 are watermarked (there are very few watermarked items in Canadian philately). Weirdly, some of these watermarks also appear (rarely) on Newfoundland revenues, and also on Canada Savings Bank form envelopes.
- Canadian AR cards used domestically in the period 1922—40 were considered scarce to rare—until thousands of them were found in retired lawyers' files (this occurred in the early 1980s), and made their way into dealers' stocks. Internationally used ones are still uncommon in that period.
- Postal guide supplements in 1914 and 1916 discuss AR service being applicable on parcel post to Japan. According to a 1920s treaty with Japan, parcel post sent between Canada and Japan was eligible for AR service. These constitute the only documentation I could find that AR could be used with non-registered matter from Canada. No artefacts of this service are known. However, a 1929 domestic insured parcel exists with AR service. This possibility is not mentioned in contemporary postal guides or instructions to postmasters.