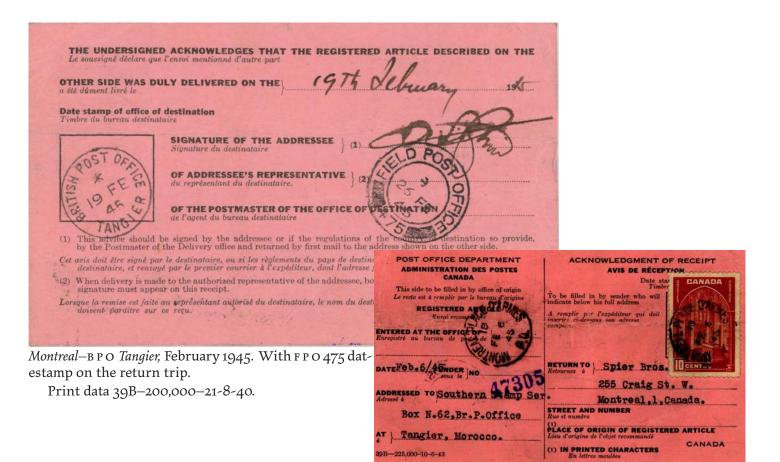

#### late 1930s-early 1940s

Return of AR cards by air becomes possible, with payment of air mail rate (to destination of registered letter) on the card; very few examples are known, even into the 1970s. By 1948, Canada had all-up airmail domestically.