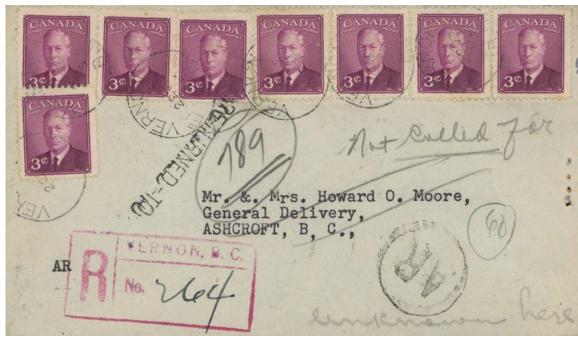

AR cards were introduced in late 1921 or early 1922. We present domestic use first, then international. Ordinary domestic uses are common to extremely common (although not nearly as common as their Us counterparts), so we emphasize unusual uses, such as *provisional*, *duplicate*, *after-the-fact*. The international section also includes some interesting destinations. Also shown is what is the earliest (by a lot) return by air AR card (1939), as well as international duplicate (one for each direction), and after-the-fact.