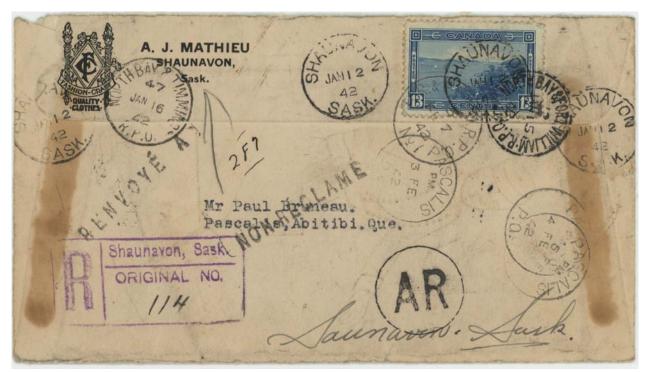

#### 1975-78

Payment of AR fee now required on the registered item, not the card; however, many examples are known with the fee paid on the card; this phenomenon wound down by 1978.