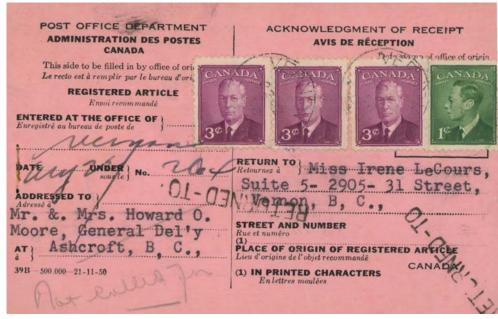

#### late 1921

AR cards introduced, although the forms could still be used. First card(s) had no printing date or quantities issued; subsequent ones did. According to the August 1921 quarterly postal guide supplement, AR cards had been prepared, but would not be distributed to post offices until the supply of forms on hand had been exhausted. In the 1920s, cards were yellow; changed to pink early in 1930s.

AR cards were introduced in late 1921 or early 1922. We present domestic use first, then international. Ordinary domestic uses are common to extremely common (although not nearly as common as their Us counterparts), so we emphasize unusual uses, such as *provisional*, *duplicate*, *after-the-fact*. The international section also includes some interesting destinations. Also shown is what is the earliest (by a lot) return by air AR card (1939), as well as international duplicate (one for each direction), and after-the-fact.