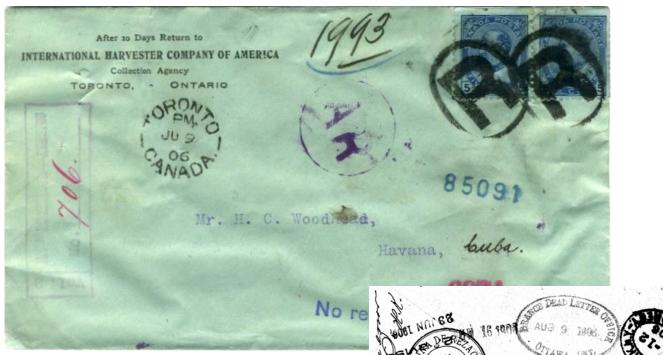

In the international portion, we show a 1906 AR cover to Cuba, and a 1925 Montreal drop letter forwarded to Turkey, with the ensuing postage due miscalculated. The final item is a December 1941 AR cover to China via clipper service—which was interrupted by the attack on Pearl Harbor just as the cover was in transit to San Francisco.