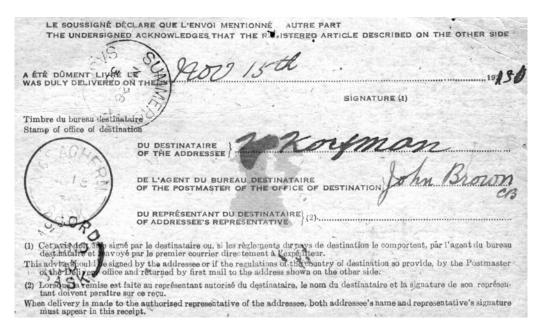

#### late 1921

AR cards introduced, although the forms could still be used. First card(s) had no printing date or quantities issued; subsequent ones did. According to the August 1921 quarterly postal guide supplement, AR cards had been prepared, but would not be distributed to post offices until the supply of forms on hand had been exhausted. In the 1920s, cards were yellow; changed to pink early in 1930s.

AR cards were introduced in late 1921 or early 1922. We present domestic use first, then international. Ordinary domestic uses are common to extremely common (although not nearly as common as their Us counterparts), so we emphasize unusual uses, such as *provisional*, *duplicate*, *after-the-fact*. The international section also includes some interesting destinations. Also shown is what is the earliest (by a lot) return by air AR card (1939), as well as international duplicate (one for each direction), and after-the-fact.