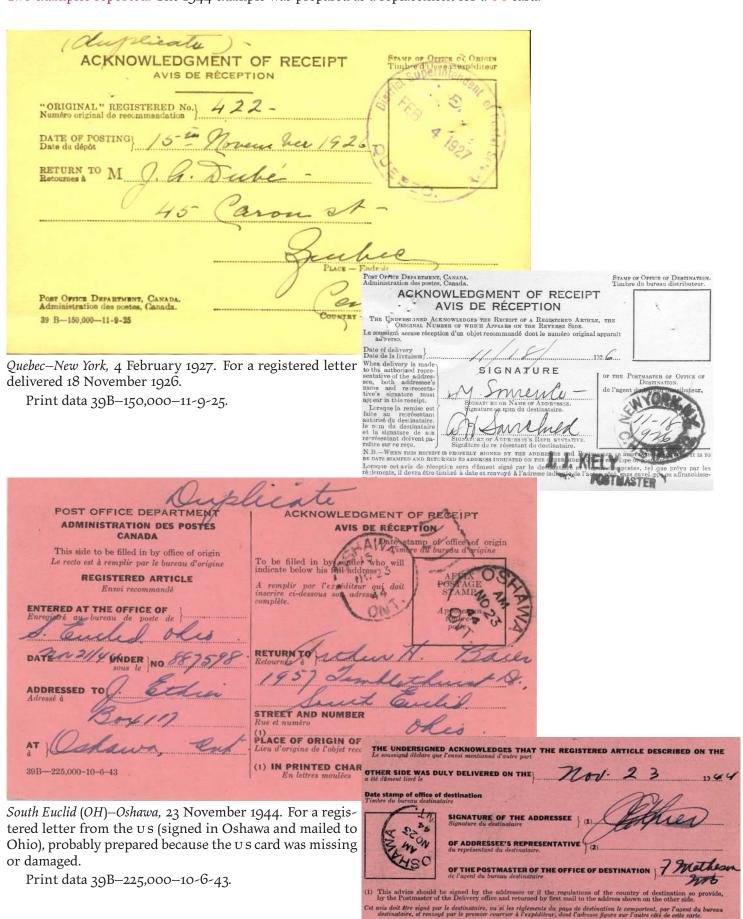

AR cards were introduced in late 1921 or early 1922. We present domestic use first, then international. Ordinary domestic uses are common to extremely common (although not nearly as common as their Us counterparts), so we emphasize unusual uses, such as *provisional*, *duplicate*, *after-the-fact*. The international section also includes some interesting destinations. Also shown is what is the earliest (by a lot) return by air AR card (1939), as well as international duplicate (one for each direction), and after-the-fact.