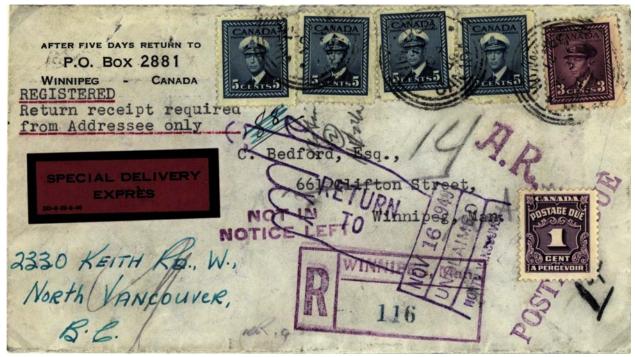

#### Notes & Observations

- Early Canadian AR material is rare. For example, there is just one AR form known in the pre-Vienna period, and it is used domestically. There are three known in the Vienna period, all used internationally. There is one known incoming AR form in the pre-Vienna period.
- There are no known AR covers originating in Canada in the pre-Vienna period, and five to eight (depending on whether we count grossly philatelic ones) in the nineteenth century. There is only one non-Hechler incoming AR cover pre-Vienna, and fewer than a dozen in the Vienna period.
- The earliest recorded domestic AR cover is dated 1905, and it is in bad shape. Domestic AR covers remain rare until about 1920.
- Canadian AR covering envelopes are only known from 1910 on, but they should exist even in the pre-Vienna period.
- A few Canadian AR forms printed in the period 1904–12 are watermarked (there are very few watermarked items in Canadian philately). Weirdly, some of these watermarks also appear (rarely) on Newfoundland revenues, and also on Canada Savings Bank form envelopes.
- Canadian AR cards used domestically in the period 1922—40 were considered scarce to rare—until thousands of them were found in retired lawyers' files (this occurred in the early 1980s), and made their way into dealers' stocks. Internationally used ones are still uncommon in that period.
- Postal guide supplements in 1914 and 1916 discuss AR service being applicable on parcel post to Japan. According to a 1920s treaty with Japan, parcel post sent between Canada and Japan was eligible for AR service. These constitute the only documentation I could find that AR could be used with non-registered matter from Canada. No artefacts of this service are known. However, a 1929 domestic insured parcel exists with AR service. This possibility is not mentioned in contemporary postal guides or instructions to postmasters.