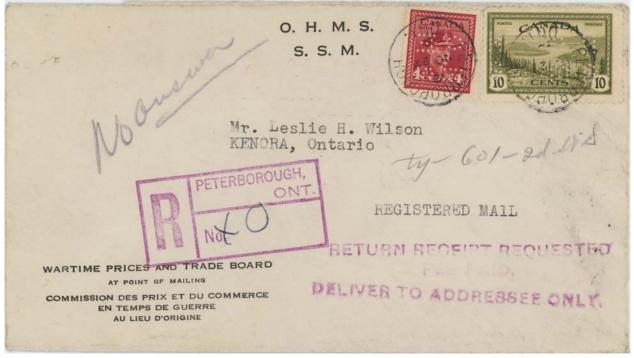

The latter do mention avis de paiement and give instructions on how to prepare such forms. One unused example has been found, as has a used card.

- with the exception of the first printing, all known AR forms are off-white folded letter sheets, and in the pre- and post-Vienna period until 1975, the AR fee was paid in stamps on the form (there are a few anomalous examples)
- Canadian AR forms printed before 1908 have a large **R** on them indicating they were to be returned as registered matter. If used during or after 1908, they were registered only if the form was printed prior to 1908 (thus having the large **R**)
- all known AR covering envelopes are small (#8 size), and the only ones reported so far have been used in the period 1910–21, and are addressed to the US
- when applicable, payment of AR fee in stamps on the form or card
- very few different AR handstamps were in use; the vast majority of covers have the general issue handstamps.

#### Notes & Observations

- Early Canadian AR material is rare. For example, there is just one AR form known in the pre-Vienna period, and it is used domestically. There are three known in the Vienna period, all used internationally. There is one known incoming AR form in the pre-Vienna period.
- There are no known AR covers originating in Canada in the pre-Vienna period, and five to eight (depending on whether we count grossly philatelic ones) in the nineteenth century. There is only one non-Hechler incoming AR cover pre-Vienna, and fewer than a dozen in the Vienna period.
- The earliest recorded domestic AR cover is dated 1905, and it is in bad shape. Domestic AR covers remain rare until about 1920.
- Canadian AR covering envelopes are only known from 1910 on, but they should exist even in the pre-Vienna period.
- A few Canadian AR forms printed in the period 1904–12 are watermarked (there are very few watermarked items in Canadian philately). Weirdly, some of these watermarks also appear (rarely) on Newfoundland revenues, and also on Canada Savings Bank form envelopes.
- Canadian AR cards used domestically in the period 1922—40 were considered scarce to rare—until thousands of them were found in retired lawyers' files (this occurred in the early 1980s), and made their way into dealers' stocks. Internationally used ones are still uncommon in that period.
- Postal guide supplements in 1914 and 1916 discuss AR service being applicable on parcel post to Japan. According to a 1920s treaty with Japan, parcel post sent between Canada and Japan was eligible for AR service. These constitute the only documentation I could find that AR could be used with non-registered matter from Canada. No artefacts of this service are known. However, a 1929 domestic insured parcel exists with AR service. This possibility is not mentioned in contemporary postal guides or instructions to postmasters.