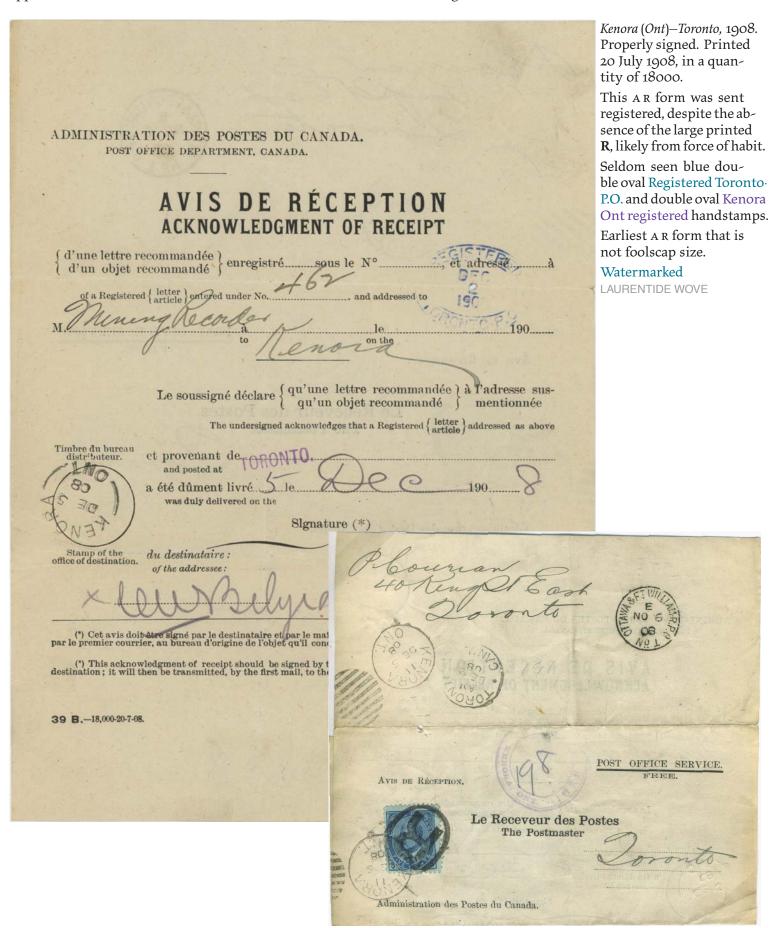

#### Known Canadian AR forms

| P/O date  | quantity | Early & | late use | format                    |                      | comments                            |
|-----------|----------|---------|----------|---------------------------|----------------------|-------------------------------------|
| 27-3-'79  | 5,000    | DE :    | 1883     | book style                |                      | purple                              |
| 2-11-92   | 2,500    | de 1896 | au 1898  | foolscap, folded at left; | printed $\mathbf{R}$ |                                     |
| 16-7-1900 | 1,000    | JA 1903 | JN 1903  | "                         | printed $\mathbf{R}$ |                                     |
| 17-6-1904 | 4,000    | MR 1905 | 1906     | "                         | printed R            | wmk Columbia Superfine (1)          |
| 23-11-04  | 6,000    | NO 1    | 1906     | "                         | printed R            |                                     |
| 3-4-'05   | 10,000   | FE 1    | 908      | "                         | printed R            | wmk Adelia w gryphon and maple leaf |
| 17-4-07   | 10,000   | MR 1908 | му 09    | " ;                       | printed R            | wmk Adelia w gryphon and maple leaf |
| 22-11-07  | 13,000   | AP 1    | 1909     | " ;                       | printed R            | wmk Adelia w gryphon and maple leaf |
| 20-07-08  | 18,000   | NO 1908 | AU 1909  | half-foolscap             |                      | wmk Laurentian Wove                 |
| ?-?-09    | 20,000   | JY 1    | 910      | "                         |                      |                                     |
| 7-7-10    | 30,000   | MR 1912 | JN 1913  | n .                       |                      |                                     |
| 30-11-10  | 40,000   | JN 1    | 915      | n .                       |                      |                                     |
| 30-5-12   | 100,000  | JY 1913 | NO 1914  | n .                       |                      | wmk Empire Linen Bond               |
| 19-6-13   | 100,000  | AP 1    | 1914     | <i>II</i>                 |                      |                                     |
| 19-1-14   | 100,000  | SP 1915 | MR 1918  | n .                       |                      |                                     |
| 27-5-15   | 75,000   | oc 1916 | jn 1918  | n .                       |                      |                                     |
| 10-5-16   | 90,000   | DE 1917 | DE 1919  | <i>II</i>                 |                      |                                     |
| 2-2-17    | ?        | ?       |          | ?                         |                      |                                     |
| 27-9-17   | 100,000  | mr 1918 | JA 1919  | "                         |                      | wmk script Colonial Bond            |
| 21-6-18   | 100,000  | 1921    | DE 1925  | "                         |                      |                                     |
| 23-12-18  | 100,000  | AU 1919 | JU 1920  | "                         |                      |                                     |
| 24-7-19   | 125,000  | AP 1920 | JA 1921  | "                         |                      |                                     |
| 23-7-20   | 150,000  | JA 1921 | JY 1923  | smaller than previous     |                      |                                     |