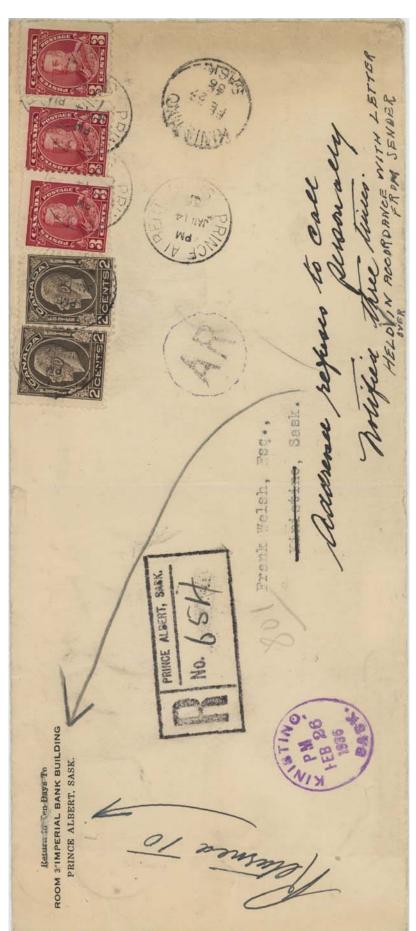

#### Notes & Observations

- Early Canadian AR material is rare. For example, there is just one AR form known in the pre-Vienna period, and it is used domestically. There are three known in the Vienna period, all used internationally. There is one known incoming AR form in the pre-Vienna period.
- There are no known AR covers originating in Canada in the pre-Vienna period, and five to eight (depending on whether we count grossly philatelic ones) in the nineteenth century. There is only one non-Hechler incoming AR cover pre-Vienna, and fewer than a dozen in the Vienna period.
- The earliest recorded domestic AR cover is dated 1905, and it is in bad shape. Domestic AR covers remain rare until about 1920.
- Canadian AR covering envelopes are only known from 1910 on, but they should exist even in the pre-Vienna period.
- A few Canadian AR forms printed in the period 1904–12 are watermarked (there are very few watermarked items in Canadian philately). Weirdly, some of these watermarks also appear (rarely) on Newfoundland revenues, and also on Canada Savings Bank form envelopes.
- Canadian AR cards used domestically in the period 1922—40 were considered scarce to rare—until thousands of them were found in retired lawyers' files (this occurred in the early 1980s), and made their way into dealers' stocks. Internationally used ones are still uncommon in that period.
- Postal guide supplements in 1914 and 1916 discuss AR service being applicable on parcel post to Japan. According to a 1920s treaty with Japan, parcel post sent between Canada and Japan was eligible for AR service. These constitute the only documentation I could find that AR could be used with non-registered matter from Canada. No artefacts of this service are known. However, a 1929 domestic insured parcel exists with AR service. This possibility is not mentioned in contemporary postal guides or instructions to postmasters.

In the early twentieth century, there are an increasing number of AR forms known, but still very few AR covers until about 1910. Also around 1910, we begin to see AR covering envelopes (about six are known 1910–21). Finally, in late 1921 or early 1922, cards are introduced, and these become common by the mid-1920s, rising to extremely common (for domestic use) in the 1930s. AR forms could still be used; the latest one is dated 1925.