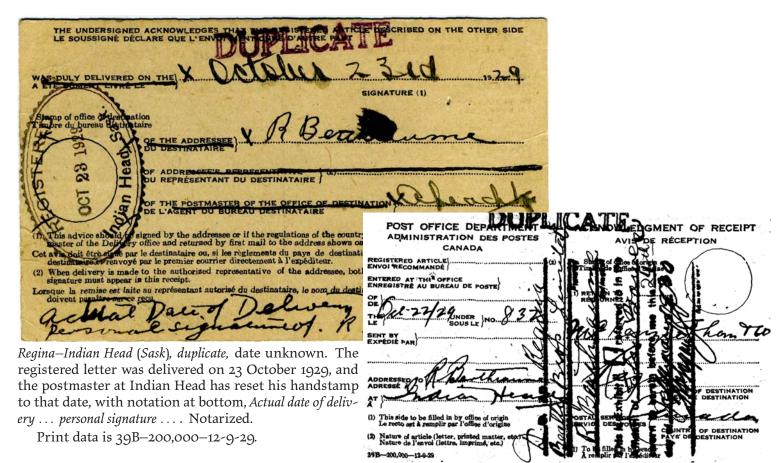

AR cards were introduced in late 1921 or early 1922. We present domestic use first, then international. Ordinary domestic uses are common to extremely common (although not nearly as common as their Us counterparts), so we emphasize unusual uses, such as *provisional*, *duplicate*, *after-the-fact*. The international section also includes some interesting destinations. Also shown is what is the earliest (by a lot) return by air AR card (1939), as well as international duplicate (one for each direction), and after-the-fact.