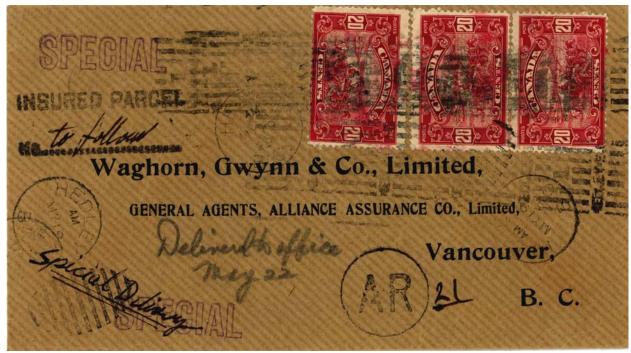

Postal guides well into the 1950s do not mention the possibility of AR service on non-registered matter, such as insured parcel post. But the July 1914 (quarterly) postal guide supplement announces that beginning 1 September 1914, AR service will be available on parcel post (necessarily not registered) matter destined to Japan; there was also a bilateral treaty in the 1920s between Canada and Japan permitting such use on parcel post matter between the two countries. Moreover, AR service on domestic insured mail (non-registered) is known in one example (1930s), despite not being mentioned in the postal guides or the postmaster's instructions for accounting offices (these are post offices large enough to make up money orders of value exceeding \$15!).

#### Notes & Observations

- Early Canadian AR material is rare. For example, there is just one AR form known in the pre-Vienna period, and it is used domestically. There are three known in the Vienna period, all used internationally. There is one known incoming AR form in the pre-Vienna period.
- There are no known AR covers originating in Canada in the pre-Vienna period, and five to eight (depending on whether we count grossly philatelic ones) in the nineteenth century. There is only one non-Hechler incoming AR cover pre-Vienna, and fewer than a dozen in the Vienna period.
- The earliest recorded domestic AR cover is dated 1905, and it is in bad shape. Domestic AR covers remain rare until about 1920.
- Canadian AR covering envelopes are only known from 1910 on, but they should exist even in the pre-Vienna period.
- A few Canadian AR forms printed in the period 1904–12 are watermarked (there are very few watermarked items in Canadian philately). Weirdly, some of these watermarks also appear (rarely) on Newfoundland revenues, and also on Canada Savings Bank form envelopes.
- Canadian AR cards used domestically in the period 1922—40 were considered scarce to rare—until thousands of them were found in retired lawyers' files (this occurred in the early 1980s), and made their way into dealers' stocks. Internationally used ones are still uncommon in that period.
- Postal guide supplements in 1914 and 1916 discuss AR service being applicable on parcel post to Japan. According to a 1920s treaty with Japan, parcel post sent between Canada and Japan was eligible for AR service. These constitute the only documentation I could find that AR could be used with non-registered matter from Canada. No artefacts of this service are known. However, a 1929 domestic insured parcel exists with AR service. This possibility is not mentioned in contemporary postal guides or instructions to postmasters.

The AR covers section is subdivided into domestic and international use. Until about 1920, domestic AR covers are still quite difficult to find, and international ones more so. The earliest reported domestic AR cover (1905) is shown, although I fully expect earlier ones to be discovered. Also appearing are AR covers with their accompanying AR forms or cards—this occurs when the cover was returned to sender, but the forms are usually lost. The highlight of this section is a newly discovered first example of an AR non-registered item (insured parcel post, for which registration was not available); it is domestically used (1929).