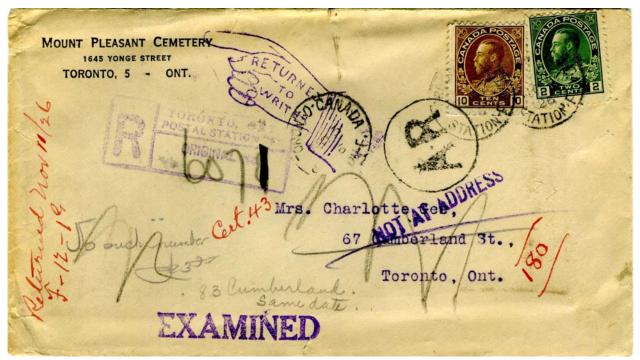

#### Notes & Observations

- Early Canadian AR material is rare. For example, there is just one AR form known in the pre-Vienna period, and it is used domestically. There are three known in the Vienna period, all used internationally. There is one known incoming AR form in the pre-Vienna period.
- There are no known AR covers originating in Canada in the pre-Vienna period, and five to eight (depending on whether we count grossly philatelic ones) in the nineteenth century. There is only one non-Hechler incoming AR cover pre-Vienna, and fewer than a dozen in the Vienna period.
- The earliest recorded domestic AR cover is dated 1905, and it is in bad shape. Domestic AR covers remain rare until about 1920.
- Canadian AR covering envelopes are only known from 1910 on, but they should exist even in the pre-Vienna period.
- A few Canadian AR forms printed in the period 1904–12 are watermarked (there are very few watermarked items in Canadian philately). Weirdly, some of these watermarks also appear (rarely) on Newfoundland revenues, and also on Canada Savings Bank form envelopes.
- Canadian AR cards used domestically in the period 1922—40 were considered scarce to rare—until thousands of them were found in retired lawyers' files (this occurred in the early 1980s), and made their way into dealers' stocks. Internationally used ones are still uncommon in that period.
- Postal guide supplements in 1914 and 1916 discuss AR service being applicable on parcel post to Japan. According to a 1920s treaty with Japan, parcel post sent between Canada and Japan was eligible for AR service. These constitute the only documentation I could find that AR could be used with non-registered matter from Canada. No artefacts of this service are known. However, a 1929 domestic insured parcel exists with AR service. This possibility is not mentioned in contemporary postal guides or instructions to postmasters.