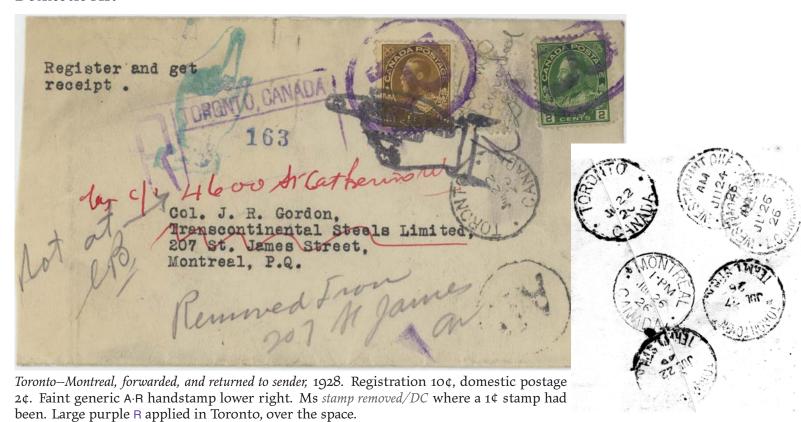

#### Notes & Observations

- Early Canadian AR material is rare. For example, there is just one AR form known in the pre-Vienna period, and it is used domestically. There are three known in the Vienna period, all used internationally. There is one known incoming AR form in the pre-Vienna period.
- There are no known AR covers originating in Canada in the pre-Vienna period, and five to eight (depending on whether we count grossly philatelic ones) in the nineteenth century. There is only one non-Hechler incoming AR cover pre-Vienna, and fewer than a dozen in the Vienna period.
- The earliest recorded domestic AR cover is dated 1905, and it is in bad shape. Domestic AR covers remain rare until about 1920.
- Canadian AR covering envelopes are only known from 1910 on, but they should exist even in the pre-Vienna period.
- A few Canadian AR forms printed in the period 1904–12 are watermarked (there are very few watermarked items in Canadian philately). Weirdly, some of these watermarks also appear (rarely) on Newfoundland revenues, and also on Canada Savings Bank form envelopes.
- Canadian AR cards used domestically in the period 1922—40 were considered scarce to rare—until thousands of them were found in retired lawyers' files (this occurred in the early 1980s), and made their way into dealers' stocks. Internationally used ones are still uncommon in that period.
- Postal guide supplements in 1914 and 1916 discuss AR service being applicable on parcel post to Japan. According to a 1920s treaty with Japan, parcel post sent between Canada and Japan was eligible for AR service. These constitute the only documentation I could find that AR could be used with non-registered matter from Canada. No artefacts of this service are known. However, a 1929 domestic insured parcel exists with AR service. This possibility is not mentioned in contemporary postal guides or instructions to postmasters.

The AR covers section is subdivided into domestic and international use. Until about 1920, domestic AR covers are still quite difficult to find, and international ones more so. The earliest reported domestic AR cover (1905) is shown, although I fully expect earlier ones to be discovered. Also appearing are AR covers with their accompanying AR forms or cards—this occurs when the cover was returned to sender, but the forms are usually lost. The highlight of this section is a newly discovered first example of an AR non-registered item (insured parcel post, for which registration was not available); it is domestically used (1929).