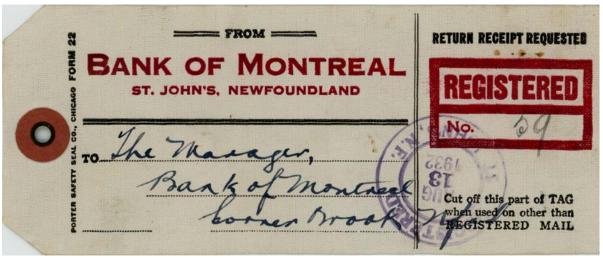

There is also a necessarily short section on *avis de paiement*; two unused forms, and a properly used card, each (thus far) unique.