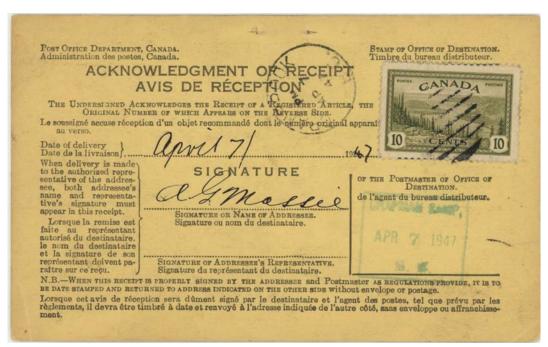

#### late 1921

AR cards introduced, although the forms could still be used. First card(s) had no printing date or quantities issued; subsequent ones did. According to the August 1921 quarterly postal guide supplement, AR cards had been prepared, but would not be distributed to post offices until the supply of forms on hand had been exhausted. In the 1920s, cards were yellow; changed to pink early in 1930s.

AR cards were introduced in late 1921 or early 1922. We present domestic use first, then international. Ordinary domestic uses are common to extremely common (although not nearly as common as their Us counterparts), so we emphasize unusual uses, such as *provisional*, *duplicate*, *after-the-fact*. The international section also includes some interesting destinations. Also shown is what is the earliest (by a lot) return by air AR card (1939), as well as international duplicate (one for each direction), and after-the-fact.