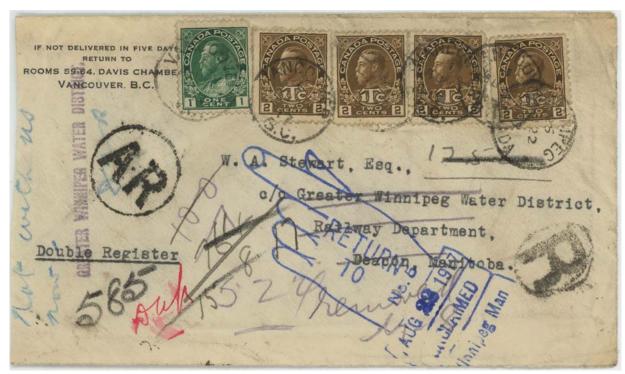

*Post-Vienna* (1899–) We begin with the forms, arranged by date of use (not print order date). This includes both domestic and international, as well as after-the-fact, and the latest known use, 1925. Examples cover all five known watermarks. Of the perhaps a dozen Canadian AR covering envelopes known, five are presented. A rare 1912 incoming form from Norway to a tiny Manitoba village is also shown.