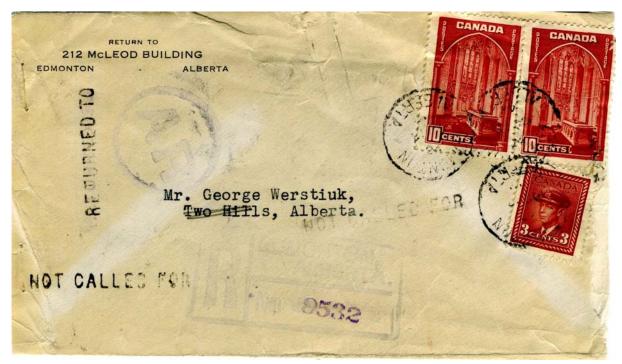

#### Notes & Observations

- Early Canadian AR material is rare. For example, there is just one AR form known in the pre-Vienna period, and it is used domestically. There are three known in the Vienna period, all used internationally. There is one known incoming AR form in the pre-Vienna period.
- There are no known AR covers originating in Canada in the pre-Vienna period, and five to eight (depending on whether we count grossly philatelic ones) in the nineteenth century. There is only one non-Hechler incoming AR cover pre-Vienna, and fewer than a dozen in the Vienna period.
- The earliest recorded domestic AR cover is dated 1905, and it is in bad shape. Domestic AR covers remain rare until about 1920.
- Canadian AR covering envelopes are only known from 1910 on, but they should exist even in the pre-Vienna period.
- A few Canadian AR forms printed in the period 1904–12 are watermarked (there are very few watermarked items in Canadian philately). Weirdly, some of these watermarks also appear (rarely) on Newfoundland revenues, and also on Canada Savings Bank form envelopes.
- Canadian AR cards used domestically in the period 1922—40 were considered scarce to rare—until thousands of them were found in retired lawyers' files (this occurred in the early 1980s), and made their way into dealers' stocks. Internationally used ones are still uncommon in that period.
- Postal guide supplements in 1914 and 1916 discuss AR service being applicable on parcel post to Japan. According to a 1920s treaty with Japan, parcel post sent between Canada and Japan was eligible for AR service. These constitute the only documentation I could find that AR could be used with non-registered matter from Canada. No artefacts of this service are known. However, a 1929 domestic insured parcel exists with AR service. This possibility is not mentioned in contemporary postal guides or instructions to postmasters.

In the early twentieth century, there are an increasing number of AR forms known, but still very few AR covers until about 1910. Also around 1910, we begin to see AR covering envelopes (about six are known 1910–21). Finally, in late 1921 or early 1922, cards are introduced, and these become common by the mid-1920s, rising to extremely common (for domestic use) in the 1930s. AR forms could still be used; the latest one is dated 1925.