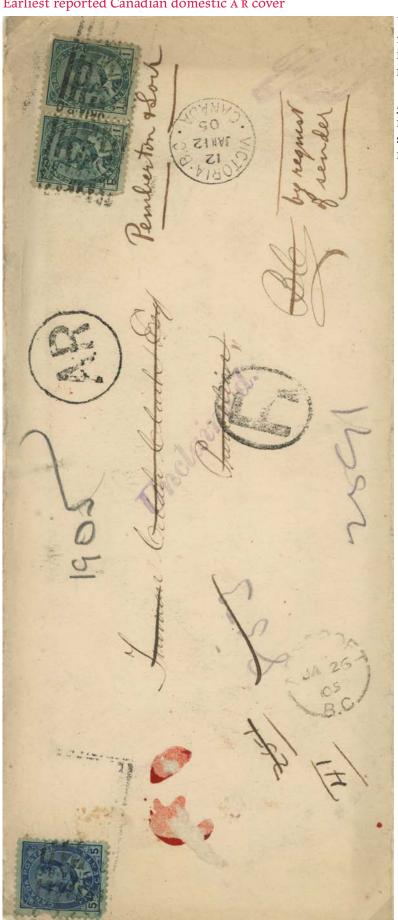

#### Notes & Observations

- Early Canadian AR material is rare. For example, there is just one AR form known in the pre-Vienna period, and it is used domestically. There are three known in the Vienna period, all used internationally. There is one known incoming AR form in the pre-Vienna period.
- There are no known AR covers originating in Canada in the pre-Vienna period, and five to eight (depending on whether we count grossly philatelic ones) in the nineteenth century. There is only one non-Hechler incoming AR cover pre-Vienna, and fewer than a dozen in the Vienna period.
- The earliest recorded domestic AR cover is dated 1905, and it is in bad shape. Domestic AR covers remain rare until about 1920.
- Canadian AR covering envelopes are only known from 1910 on, but they should exist even in the pre-Vienna period.
- A few Canadian AR forms printed in the period 1904–12 are watermarked (there are very few watermarked items in Canadian philately). Weirdly, some of these watermarks also appear (rarely) on Newfoundland revenues, and also on Canada Savings Bank form envelopes.
- Canadian AR cards used domestically in the period 1922—40 were considered scarce to rare—until thousands of them were found in retired lawyers' files (this occurred in the early 1980s), and made their way into dealers' stocks. Internationally used ones are still uncommon in that period.
- Postal guide supplements in 1914 and 1916 discuss AR service being applicable on parcel post to Japan. According to a 1920s treaty with Japan, parcel post sent between Canada and Japan was eligible for AR service. These constitute the only documentation I could find that AR could be used with non-registered matter from Canada. No artefacts of this service are known. However, a 1929 domestic insured parcel exists with AR service. This possibility is not mentioned in contemporary postal guides or instructions to postmasters.

The AR covers section is subdivided into domestic and international use. Until about 1920, domestic AR covers are still quite difficult to find, and international ones more so. The earliest reported domestic AR cover (1905) is shown, although I fully expect earlier ones to be discovered. Also appearing are AR covers with their accompanying AR forms or cards—this occurs when the cover was returned to sender, but the forms are usually lost. The highlight of this section is a newly discovered first example of an AR non-registered item (insured parcel post, for which registration was not available); it is domestically used (1929).