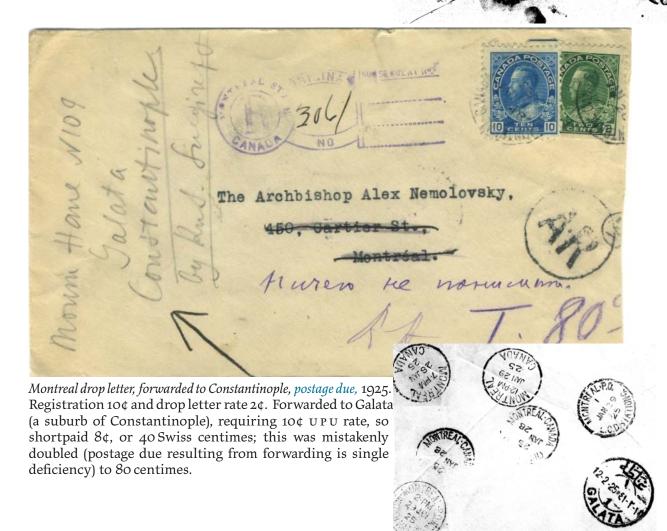

In the international portion, we show a 1906 AR cover to Cuba, and a 1925 Montreal drop letter forwarded to Turkey, with the ensuing postage due miscalculated. The final item is a December 1941 AR cover to China via clipper service—which was interrupted by the attack on Pearl Harbor just as the cover was in transit to San Francisco.