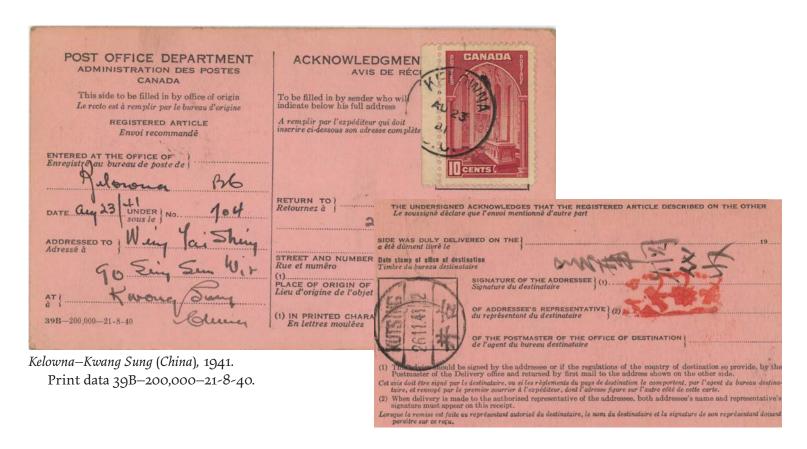

In the early twentieth century, there are an increasing number of AR forms known, but still very few AR covers until about 1910. Also around 1910, we begin to see AR covering envelopes (about six are known 1910–21). Finally, in late 1921 or early 1922, cards are introduced, and these become common by the mid-1920s, rising to extremely common (for domestic use) in the 1930s. AR forms could still be used; the latest one is dated 1925.

AR cards were introduced in late 1921 or early 1922. We present domestic use first, then international. Ordinary domestic uses are common to extremely common (although not nearly as common as their Us counterparts), so we emphasize unusual uses, such as *provisional*, *duplicate*, *after-the-fact*. The international section also includes some interesting destinations. Also shown is what is the earliest (by a lot) return by air AR card (1939), as well as international duplicate (one for each direction), and after-the-fact.