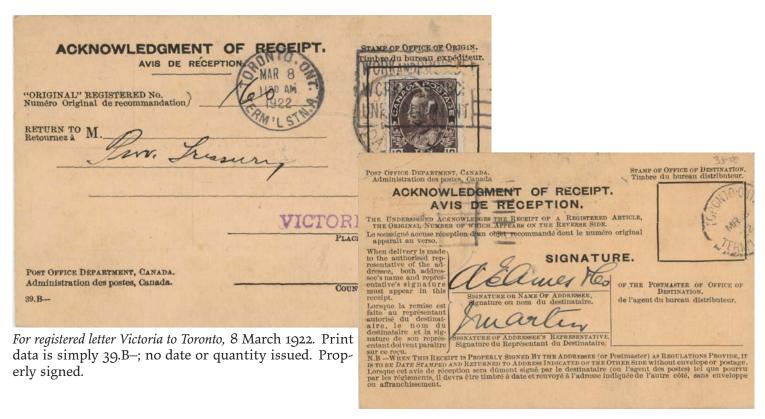

#### 1975-78

Payment of AR fee now required on the registered item, not the card; however, many examples are known with the fee paid on the card; this phenomenon wound down by 1978.

There is also a necessarily short section on *avis de paiement*; two unused forms, and a properly used card, each (thus far) unique.