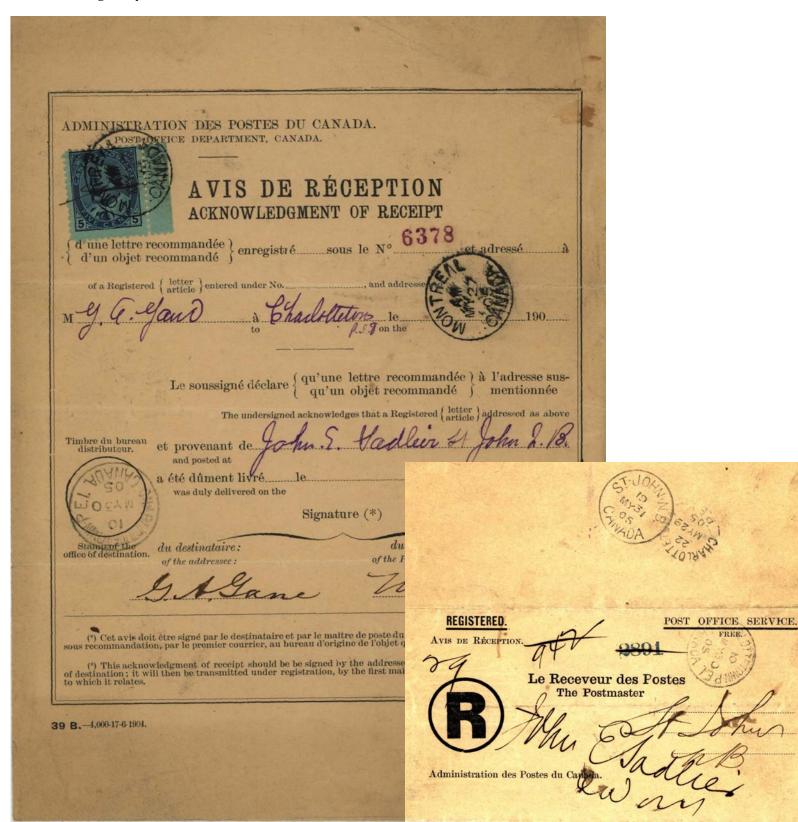

#### late 1921

AR cards introduced, although the forms could still be used. First card(s) had no printing date or quantities issued; subsequent ones did. According to the August 1921 quarterly postal guide supplement, AR cards had been prepared, but would not be distributed to post offices until the supply of forms on hand had been exhausted. In the 1920s, cards were yellow; changed to pink early in 1930s.

AR cards were introduced in late 1921 or early 1922. We present domestic use first, then international. Ordinary domestic uses are common to extremely common (although not nearly as common as their Us counterparts), so we emphasize unusual uses, such as *provisional*, *duplicate*, *after-the-fact*. The international section also includes some interesting destinations. Also shown is what is the earliest (by a lot) return by air AR card (1939), as well as international duplicate (one for each direction), and after-the-fact.