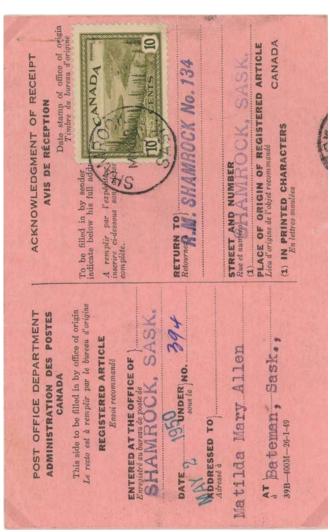

#### late 1921

AR cards introduced, although the forms could still be used. First card(s) had no printing date or quantities issued; subsequent ones did. According to the August 1921 quarterly postal guide supplement, AR cards had been prepared, but would not be distributed to post offices until the supply of forms on hand had been exhausted. In the 1920s, cards were yellow; changed to pink early in 1930s.

In the early twentieth century, there are an increasing number of AR forms known, but still very few AR covers until about 1910. Also around 1910, we begin to see AR covering envelopes (about six are known 1910–21). Finally, in late 1921 or early 1922, cards are introduced, and these become common by the mid-1920s, rising to extremely common (for domestic use) in the 1930s. AR forms could still be used; the latest one is dated 1925.