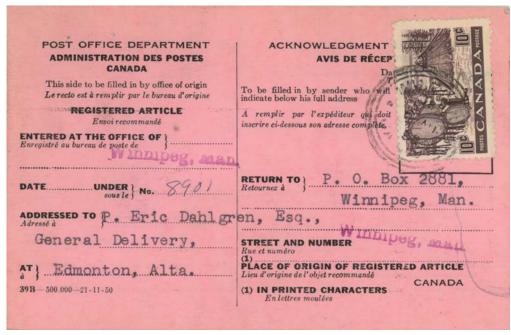

#### late 1921

AR cards introduced, although the forms could still be used. First card(s) had no printing date or quantities issued; subsequent ones did. According to the August 1921 quarterly postal guide supplement, AR cards had been prepared, but would not be distributed to post offices until the supply of forms on hand had been exhausted. In the 1920s, cards were yellow; changed to pink early in 1930s.

#### 1975-78

Payment of AR fee now required on the registered item, not the card; however, many examples are known with the fee paid on the card; this phenomenon wound down by 1978.

AR cards were introduced in late 1921 or early 1922. We present domestic use first, then international. Ordinary domestic uses are common to extremely common (although not nearly as common as their Us counterparts), so we emphasize unusual uses, such as *provisional*, *duplicate*, *after-the-fact*. The international section also includes some interesting destinations. Also shown is what is the earliest (by a lot) return by air AR card (1939), as well as international duplicate (one for each direction), and after-the-fact.