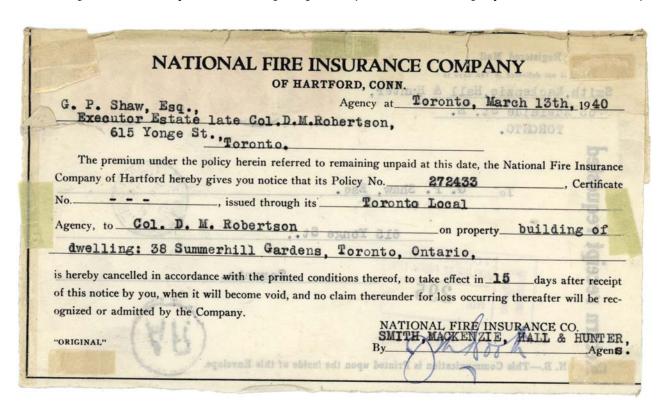

#### Notes & Observations

- Early Canadian AR material is rare. For example, there is just one AR form known in the pre-Vienna period, and it is used domestically. There are three known in the Vienna period, all used internationally. There is one known incoming AR form in the pre-Vienna period.
- There are no known AR covers originating in Canada in the pre-Vienna period, and five to eight (depending on whether we count grossly philatelic ones) in the nineteenth century. There is only one non-Hechler incoming AR cover pre-Vienna, and fewer than a dozen in the Vienna period.
- The earliest recorded domestic AR cover is dated 1905, and it is in bad shape. Domestic AR covers remain rare until about 1920.
- Canadian AR covering envelopes are only known from 1910 on, but they should exist even in the pre-Vienna period.
- A few Canadian AR forms printed in the period 1904–12 are watermarked (there are very few watermarked items in Canadian philately). Weirdly, some of these watermarks also appear (rarely) on Newfoundland revenues, and also on Canada Savings Bank form envelopes.
- Canadian AR cards used domestically in the period 1922—40 were considered scarce to rare—until thousands of them were found in retired lawyers' files (this occurred in the early 1980s), and made their way into dealers' stocks. Internationally used ones are still uncommon in that period.
- Postal guide supplements in 1914 and 1916 discuss AR service being applicable on parcel post to Japan. According to a 1920s treaty with Japan, parcel post sent between Canada and Japan was eligible for AR service. These constitute the only documentation I could find that AR could be used with non-registered matter from Canada. No artefacts of this service are known. However, a 1929 domestic insured parcel exists with AR service. This possibility is not mentioned in contemporary postal guides or instructions to postmasters.

The AR covers section is subdivided into domestic and international use. Until about 1920, domestic AR covers are still quite difficult to find, and international ones more so. The earliest reported domestic AR cover (1905) is shown, although I fully expect earlier ones to be discovered. Also appearing are AR covers with their accompanying AR forms or cards—this occurs when the cover was returned to sender, but the forms are usually lost. The highlight of this section is a newly discovered first example of an AR non-registered item (insured parcel post, for which registration was not available); it is domestically used (1929).