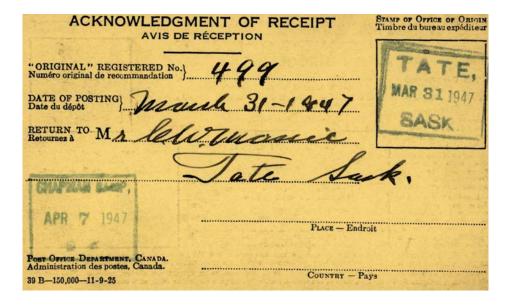

#### late 1921

AR cards introduced, although the forms could still be used. First card(s) had no printing date or quantities issued; subsequent ones did. According to the August 1921 quarterly postal guide supplement, AR cards had been prepared, but would not be distributed to post offices until the supply of forms on hand had been exhausted. In the 1920s, cards were yellow; changed to pink early in 1930s.

In the early twentieth century, there are an increasing number of AR forms known, but still very few AR covers until about 1910. Also around 1910, we begin to see AR covering envelopes (about six are known 1910–21). Finally, in late 1921 or early 1922, cards are introduced, and these become common by the mid-1920s, rising to extremely common (for domestic use) in the 1930s. AR forms could still be used; the latest one is dated 1925.