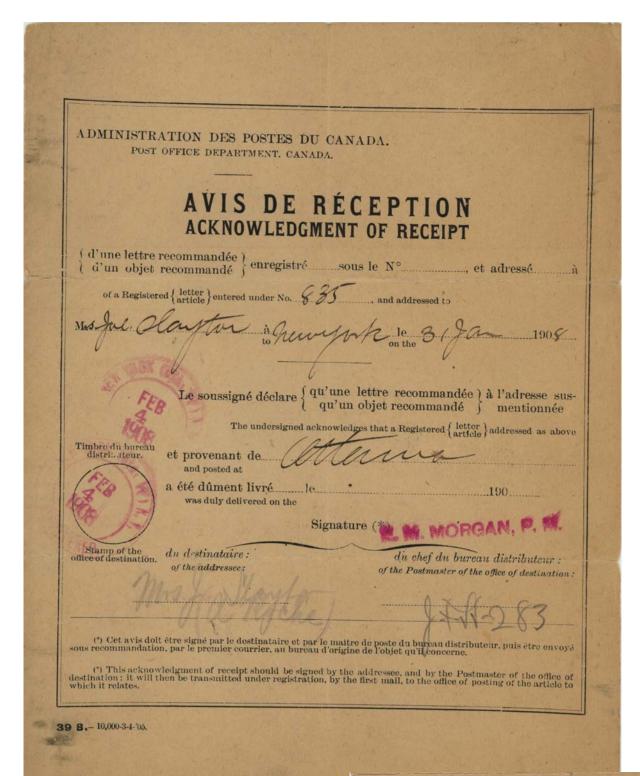

The AR covers section is subdivided into domestic and international use. Until about 1920, domestic AR covers are still quite difficult to find, and international ones more so. The earliest reported domestic AR cover (1905) is shown, although I fully expect earlier ones to be discovered. Also appearing are AR covers with their accompanying AR forms or cards—this occurs when the cover was returned to sender, but the forms are usually lost. The highlight of this section is a newly discovered first example of an AR non-registered item (insured parcel post, for which registration was not available); it is domestically used (1929).