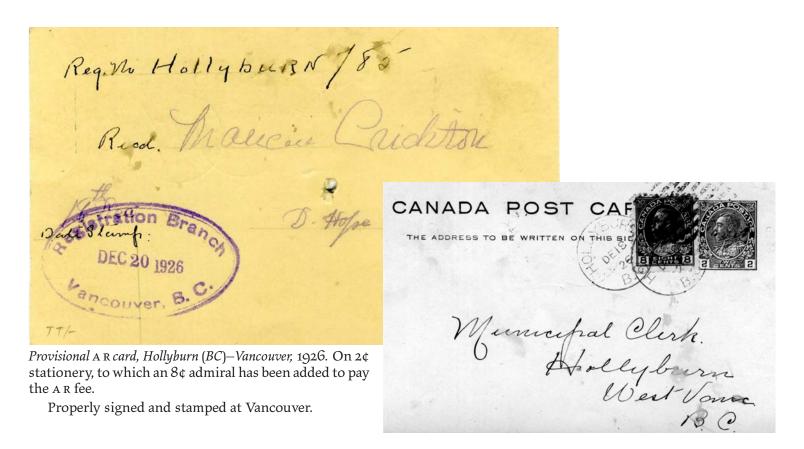

#### late 1921

AR cards introduced, although the forms could still be used. First card(s) had no printing date or quantities issued; subsequent ones did. According to the August 1921 quarterly postal guide supplement, AR cards had been prepared, but would not be distributed to post offices until the supply of forms on hand had been exhausted. In the 1920s, cards were yellow; changed to pink early in 1930s.

#### late 1930s-early 1940s

Return of AR cards by air becomes possible, with payment of air mail rate (to destination of registered letter) on the card; very few examples are known, even into the 1970s. By 1948, Canada had all-up airmail domestically.