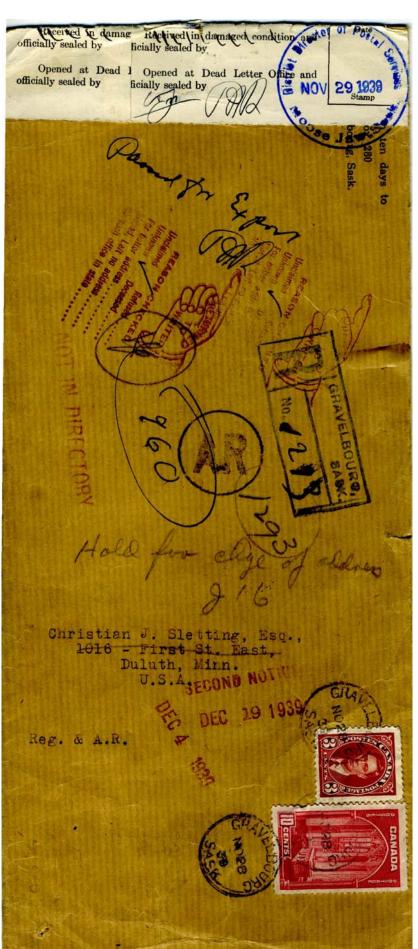

#### Notes & Observations

- Early Canadian AR material is rare. For example, there is just one AR form known in the pre-Vienna period, and it is used domestically. There are three known in the Vienna period, all used internationally. There is one known incoming AR form in the pre-Vienna period.
- There are no known AR covers originating in Canada in the pre-Vienna period, and five to eight (depending on whether we count grossly philatelic ones) in the nineteenth century. There is only one non-Hechler incoming AR cover pre-Vienna, and fewer than a dozen in the Vienna period.
- The earliest recorded domestic AR cover is dated 1905, and it is in bad shape. Domestic AR covers remain rare until about 1920.
- Canadian AR covering envelopes are only known from 1910 on, but they should exist even in the pre-Vienna period.
- A few Canadian AR forms printed in the period 1904–12 are watermarked (there are very few watermarked items in Canadian philately). Weirdly, some of these watermarks also appear (rarely) on Newfoundland revenues, and also on Canada Savings Bank form envelopes.
- Canadian AR cards used domestically in the period 1922—40 were considered scarce to rare—until thousands of them were found in retired lawyers' files (this occurred in the early 1980s), and made their way into dealers' stocks. Internationally used ones are still uncommon in that period.
- Postal guide supplements in 1914 and 1916 discuss AR service being applicable on parcel post to Japan. According to a 1920s treaty with Japan, parcel post sent between Canada and Japan was eligible for AR service. These constitute the only documentation I could find that AR could be used with non-registered matter from Canada. No artefacts of this service are known. However, a 1929 domestic insured parcel exists with AR service. This possibility is not mentioned in contemporary postal guides or instructions to postmasters.

The AR covers section is subdivided into domestic and international use. Until about 1920, domestic AR covers are still quite difficult to find, and international ones more so. The earliest reported domestic AR cover (1905) is shown, although I fully expect earlier ones to be discovered. Also appearing are AR covers with their accompanying AR forms or cards—this occurs when the cover was returned to sender, but the forms are usually lost. The highlight of this section is a newly discovered first example of an AR non-registered item (insured parcel post, for which registration was not available); it is domestically used (1929).