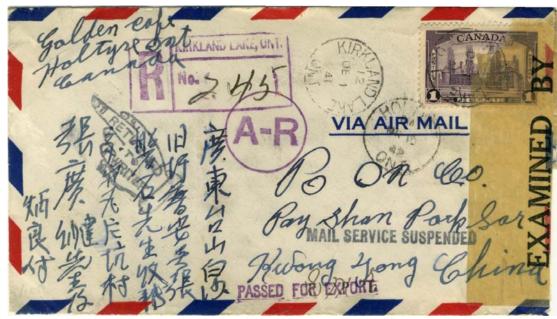

In the international portion, we show a 1906 AR cover to Cuba, and a 1925 Montreal drop letter forwarded to Turkey, with the ensuing postage due miscalculated. The final item is a December 1941 AR cover to China via clipper service—which was interrupted by the attack on Pearl Harbor just as the cover was in transit to San Francisco.