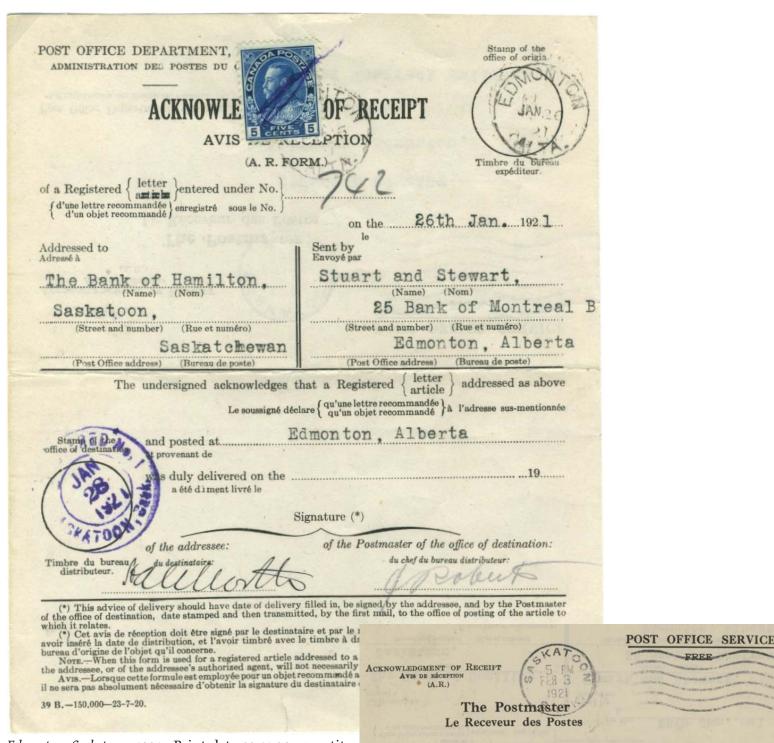

#### late 1921

AR cards introduced, although the forms could still be used. First card(s) had no printing date or quantities issued; subsequent ones did. According to the August 1921 quarterly postal guide supplement, AR cards had been prepared, but would not be distributed to post offices until the supply of forms on hand had been exhausted. In the 1920s, cards were yellow; changed to pink early in 1930s.

#### Known Canadian AR forms

| P/O date  | quantity | Early & | late use | format                    |                      | comments                            |
|-----------|----------|---------|----------|---------------------------|----------------------|-------------------------------------|
| 27-3-'79  | 5,000    | DE :    | 1883     | book style                |                      | purple                              |
| 2-11-92   | 2,500    | de 1896 | au 1898  | foolscap, folded at left; | printed $\mathbf{R}$ |                                     |
| 16-7-1900 | 1,000    | JA 1903 | JN 1903  | "                         | printed $\mathbf{R}$ |                                     |
| 17-6-1904 | 4,000    | MR 1905 | 1906     | "                         | printed R            | wmk Columbia Superfine (1)          |
| 23-11-04  | 6,000    | NO 1    | 1906     | "                         | printed R            |                                     |
| 3-4-'05   | 10,000   | FE 1    | 908      | "                         | printed R            | wmk Adelia w gryphon and maple leaf |
| 17-4-07   | 10,000   | MR 1908 | му 09    | " ;                       | printed R            | wmk Adelia w gryphon and maple leaf |
| 22-11-07  | 13,000   | AP 1    | 1909     | " ;                       | printed R            | wmk Adelia w gryphon and maple leaf |
| 20-07-08  | 18,000   | NO 1908 | AU 1909  | half-foolscap             |                      | wmk Laurentian Wove                 |
| ?-?-09    | 20,000   | JY 1    | 910      | "                         |                      |                                     |
| 7-7-10    | 30,000   | MR 1912 | JN 1913  | n .                       |                      |                                     |
| 30-11-10  | 40,000   | JN 1    | 915      | n .                       |                      |                                     |
| 30-5-12   | 100,000  | JY 1913 | NO 1914  | n .                       |                      | wmk Empire Linen Bond               |
| 19-6-13   | 100,000  | AP 1    | 1914     | <i>II</i>                 |                      |                                     |
| 19-1-14   | 100,000  | SP 1915 | MR 1918  | n .                       |                      |                                     |
| 27-5-15   | 75,000   | oc 1916 | jn 1918  | n .                       |                      |                                     |
| 10-5-16   | 90,000   | DE 1917 | DE 1919  | <i>II</i>                 |                      |                                     |
| 2-2-17    | ?        | ?       |          | ?                         |                      |                                     |
| 27-9-17   | 100,000  | mr 1918 | JA 1919  | "                         |                      | wmk script Colonial Bond            |
| 21-6-18   | 100,000  | 1921    | DE 1925  | "                         |                      |                                     |
| 23-12-18  | 100,000  | AU 1919 | JU 1920  | "                         |                      |                                     |
| 24-7-19   | 125,000  | AP 1920 | JA 1921  | "                         |                      |                                     |
| 23-7-20   | 150,000  | JA 1921 | JY 1923  | smaller than previous     |                      |                                     |