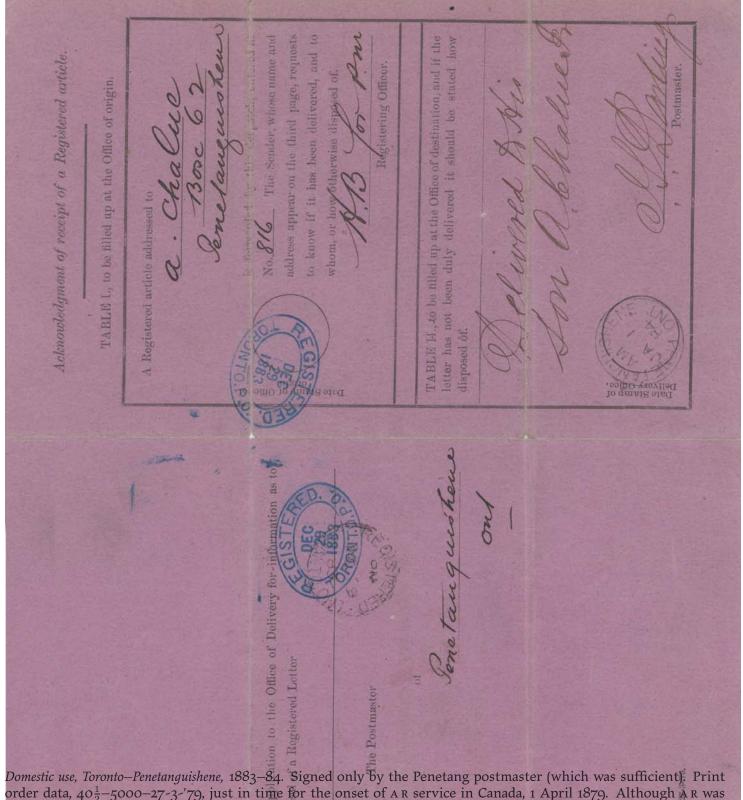

There was no difference between the treatment of international and domestic AR, in the sense that the fees were the same (with a slight perturbation in the 1970s), and the forms and cards identical.

Postal guides of the 1880s list AR service only in the international section, and available only on registered matter; however, domestic AR was possible, as evidenced by the 1883 AR form made up in Toronto, then Canada's second largest city, and given the imprimatur of the Postal Inspector.

# Canada AR: exhibit synopsis

ANADA was forced to offer AR service beginning April Fool's Day 1879. It is clear that it was unpopular from the outset, and remains so to this day. Postal guides of the 1880s mention it only in the international section, although in fact, there is one example of an AR form used domestically in 1883.