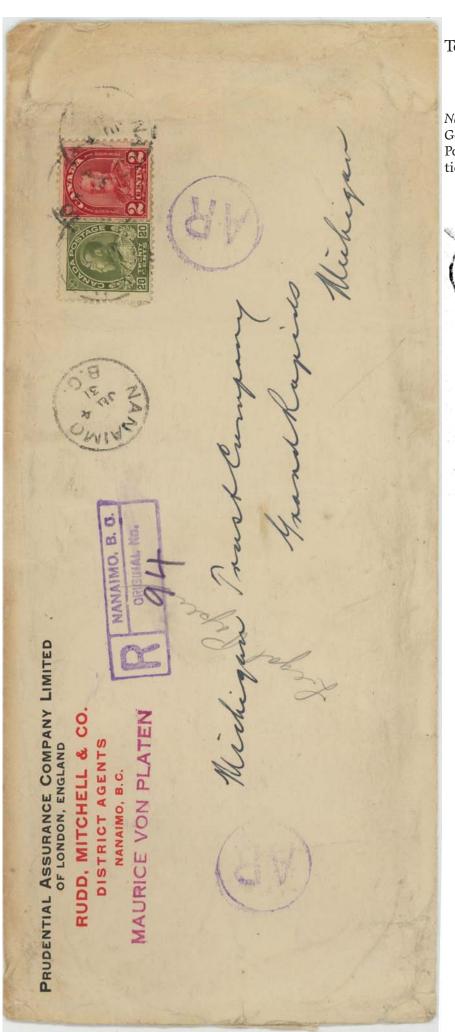

#### Notes & Observations

- Early Canadian AR material is rare. For example, there is just one AR form known in the pre-Vienna period, and it is used domestically. There are three known in the Vienna period, all used internationally. There is one known incoming AR form in the pre-Vienna period.
- There are no known AR covers originating in Canada in the pre-Vienna period, and five to eight (depending on whether we count grossly philatelic ones) in the nineteenth century. There is only one non-Hechler incoming AR cover pre-Vienna, and fewer than a dozen in the Vienna period.
- The earliest recorded domestic AR cover is dated 1905, and it is in bad shape. Domestic AR covers remain rare until about 1920.
- Canadian AR covering envelopes are only known from 1910 on, but they should exist even in the pre-Vienna period.
- A few Canadian AR forms printed in the period 1904–12 are watermarked (there are very few watermarked items in Canadian philately). Weirdly, some of these watermarks also appear (rarely) on Newfoundland revenues, and also on Canada Savings Bank form envelopes.
- Canadian AR cards used domestically in the period 1922—40 were considered scarce to rare—until thousands of them were found in retired lawyers' files (this occurred in the early 1980s), and made their way into dealers' stocks. Internationally used ones are still uncommon in that period.
- Postal guide supplements in 1914 and 1916 discuss AR service being applicable on parcel post to Japan. According to a 1920s treaty with Japan, parcel post sent between Canada and Japan was eligible for AR service. These constitute the only documentation I could find that AR could be used with non-registered matter from Canada. No artefacts of this service are known. However, a 1929 domestic insured parcel exists with AR service. This possibility is not mentioned in contemporary postal guides or instructions to postmasters.

*Post-Vienna* (1899–) We begin with the forms, arranged by date of use (not print order date). This includes both domestic and international, as well as after-the-fact, and the latest known use, 1925. Examples cover all five known watermarks. Of the perhaps a dozen Canadian AR covering envelopes known, five are presented. A rare 1912 incoming form from Norway to a tiny Manitoba village is also shown.