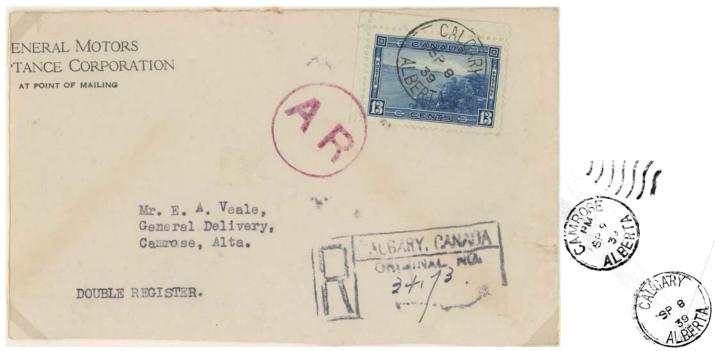

#### Notes & Observations

- Early Canadian AR material is rare. For example, there is just one AR form known in the pre-Vienna period, and it is used domestically. There are three known in the Vienna period, all used internationally. There is one known incoming AR form in the pre-Vienna period.
- There are no known AR covers originating in Canada in the pre-Vienna period, and five to eight (depending on whether we count grossly philatelic ones) in the nineteenth century. There is only one non-Hechler incoming AR cover pre-Vienna, and fewer than a dozen in the Vienna period.
- The earliest recorded domestic AR cover is dated 1905, and it is in bad shape. Domestic AR covers remain rare until about 1920.
- Canadian AR covering envelopes are only known from 1910 on, but they should exist even in the pre-Vienna period.
- A few Canadian AR forms printed in the period 1904–12 are watermarked (there are very few watermarked items in Canadian philately). Weirdly, some of these watermarks also appear (rarely) on Newfoundland revenues, and also on Canada Savings Bank form envelopes.
- Canadian AR cards used domestically in the period 1922—40 were considered scarce to rare—until thousands of them were found in retired lawyers' files (this occurred in the early 1980s), and made their way into dealers' stocks. Internationally used ones are still uncommon in that period.
- Postal guide supplements in 1914 and 1916 discuss AR service being applicable on parcel post to Japan. According to a 1920s treaty with Japan, parcel post sent between Canada and Japan was eligible for AR service. These constitute the only documentation I could find that AR could be used with non-registered matter from Canada. No artefacts of this service are known. However, a 1929 domestic insured parcel exists with AR service. This possibility is not mentioned in contemporary postal guides or instructions to postmasters.

*Post-Vienna* (1899–) We begin with the forms, arranged by date of use (not print order date). This includes both domestic and international, as well as after-the-fact, and the latest known use, 1925. Examples cover all five known watermarks. Of the perhaps a dozen Canadian AR covering envelopes known, five are presented. A rare 1912 incoming form from Norway to a tiny Manitoba village is also shown.