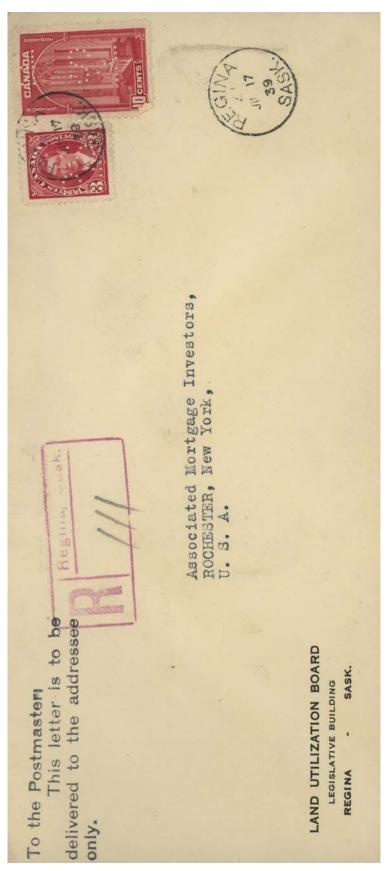

#### Notes & Observations

- Early Canadian AR material is rare. For example, there is just one AR form known in the pre-Vienna period, and it is used domestically. There are three known in the Vienna period, all used internationally. There is one known incoming AR form in the pre-Vienna period.
- There are no known AR covers originating in Canada in the pre-Vienna period, and five to eight (depending on whether we count grossly philatelic ones) in the nineteenth century. There is only one non-Hechler incoming AR cover pre-Vienna, and fewer than a dozen in the Vienna period.
- The earliest recorded domestic AR cover is dated 1905, and it is in bad shape. Domestic AR covers remain rare until about 1920.
- Canadian AR covering envelopes are only known from 1910 on, but they should exist even in the pre-Vienna period.
- A few Canadian AR forms printed in the period 1904–12 are watermarked (there are very few watermarked items in Canadian philately). Weirdly, some of these watermarks also appear (rarely) on Newfoundland revenues, and also on Canada Savings Bank form envelopes.
- Canadian AR cards used domestically in the period 1922—40 were considered scarce to rare—until thousands of them were found in retired lawyers' files (this occurred in the early 1980s), and made their way into dealers' stocks. Internationally used ones are still uncommon in that period.
- Postal guide supplements in 1914 and 1916 discuss AR service being applicable on parcel post to Japan. According to a 1920s treaty with Japan, parcel post sent between Canada and Japan was eligible for AR service. These constitute the only documentation I could find that AR could be used with non-registered matter from Canada. No artefacts of this service are known. However, a 1929 domestic insured parcel exists with AR service. This possibility is not mentioned in contemporary postal guides or instructions to postmasters.