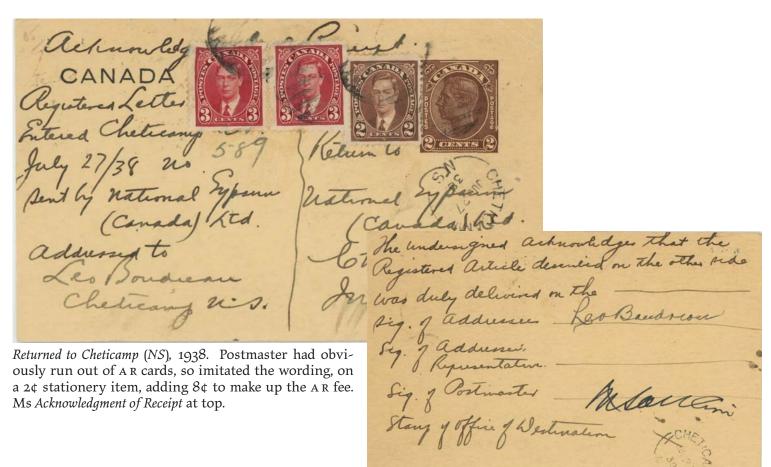

Postal guides well into the 1950s do not mention the possibility of AR service on non-registered matter, such as insured parcel post. But the July 1914 (quarterly) postal guide supplement announces that beginning 1 September 1914, AR service will be available on parcel post (necessarily not registered) matter destined to Japan; there was also a bilateral treaty in the 1920s between Canada and Japan permitting such use on parcel post matter between the two countries. Moreover, AR service on domestic insured mail (non-registered) is known in one example (1930s), despite not being mentioned in the postal guides or the postmaster's instructions for accounting offices (these are post offices large enough to make up money orders of value exceeding \$15!).

#### Notes & Observations

- Early Canadian AR material is rare. For example, there is just one AR form known in the pre-Vienna period, and it is used domestically. There are three known in the Vienna period, all used internationally. There is one known incoming AR form in the pre-Vienna period.
- There are no known AR covers originating in Canada in the pre-Vienna period, and five to eight (depending on whether we count grossly philatelic ones) in the nineteenth century. There is only one non-Hechler incoming AR cover pre-Vienna, and fewer than a dozen in the Vienna period.
- The earliest recorded domestic AR cover is dated 1905, and it is in bad shape. Domestic AR covers remain rare until about 1920.
- Canadian AR covering envelopes are only known from 1910 on, but they should exist even in the pre-Vienna period.
- A few Canadian AR forms printed in the period 1904–12 are watermarked (there are very few watermarked items in Canadian philately). Weirdly, some of these watermarks also appear (rarely) on Newfoundland revenues, and also on Canada Savings Bank form envelopes.
- Canadian AR cards used domestically in the period 1922—40 were considered scarce to rare—until thousands of them were found in retired lawyers' files (this occurred in the early 1980s), and made their way into dealers' stocks. Internationally used ones are still uncommon in that period.
- Postal guide supplements in 1914 and 1916 discuss AR service being applicable on parcel post to Japan. According to a 1920s treaty with Japan, parcel post sent between Canada and Japan was eligible for AR service. These constitute the only documentation I could find that AR could be used with non-registered matter from Canada. No artefacts of this service are known. However, a 1929 domestic insured parcel exists with AR service. This possibility is not mentioned in contemporary postal guides or instructions to postmasters.

The AR covers section is subdivided into domestic and international use. Until about 1920, domestic AR covers are still quite difficult to find, and international ones more so. The earliest reported domestic AR cover (1905) is shown, although I fully expect earlier ones to be discovered. Also appearing are AR covers with their accompanying AR forms or cards—this occurs when the cover was returned to sender, but the forms are usually lost. The highlight of this section is a newly discovered first example of an AR non-registered item (insured parcel post, for which registration was not available); it is domestically used (1929).