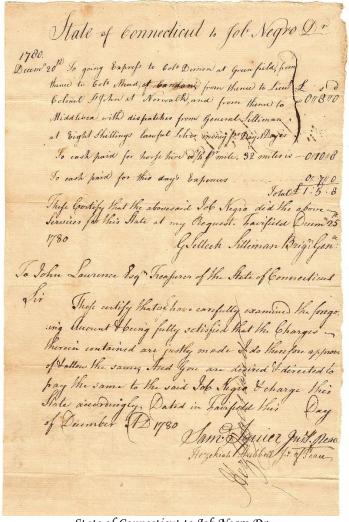

#### ISAAC SHERWOOD - RIDING EXPRESS BY ORDER OF BRIG GENERAL GOLD SELLICK SILLIMAN

1780 May 28

Payment Order: 1412: Paid 26 November 1782

County of Fairfield Se. In Fairfield on the 16<sup>th</sup> Day of Jan<sup>to,</sup> 7 1782 Personally appeared M<sup>t</sup> Isaac Sherwood & made Oath that the above Account is Truly & justly charged & that he has never rec<sup>t</sup>. Satisfaction therefore.

Sworn Before G Sellick Silliman Juse. Pea\_

These certify that the above Service was performed for this State by M<sup>r</sup>. Sherwood at my Desirebeing at that time Commanding Officer of the 4<sup>th</sup> Brigade. I once certified an Account for the same Service which I am informed was accidentally lost by Hezekjah Hubbell Esg<sup>r</sup>: in its way to the Pay Table which is the reason of my certifying this Account again. Fairfield Jan. 16<sup>th</sup> 1782

G Sellick Silliman

#### State Treas.

John Benjamin