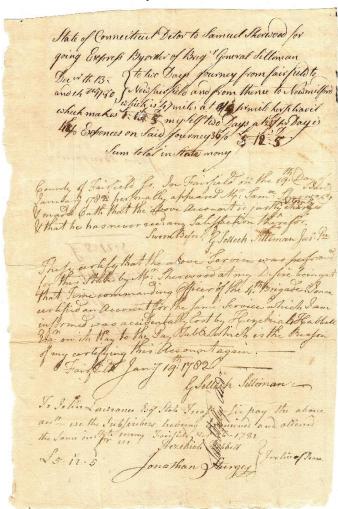

#### ISAAC SHERWOOD - RIDING EXPRESS BY ORDER OF BRIG GENERAL GOLD SELLICK SILLIMAN

1780 May 28

Payment Order: 1412: Paid 26 November 1782

County of Fairfield Se. In Fairfield on the 16<sup>th</sup> Day of Jan<sup>to,</sup> 7 1782 Personally appeared M<sup>t</sup> Isaac Sherwood & made Oath that the above Account is Truly & justly charged & that he has never rec<sup>t</sup>. Satisfaction therefore.

Sworn Before G Sellick Silliman Juse. Pea\_

These certify that the above Service was performed for this State by M<sup>r</sup>. Sherwood at my Desirebeing at that time Commanding Officer of the 4<sup>th</sup> Brigade. I once certified an Account for the same Service which I am informed was accidentally lost by Hezekjah Hubbell Esg<sup>r</sup>: in its way to the Pay Table which is the reason of my certifying this Account again. Fairfield Jan. 16<sup>th</sup> 1782

G Sellick Silliman

#### State Treas.

John Benjamin