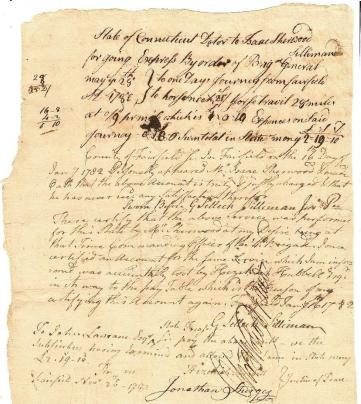

#### ISAAC SHERWOOD - RIDING EXPRESS BY ORDER OF BRIG GENERAL GOLD SELLICK SILLIMAN

1780 May 28

Payment Order: 1412: Paid 26 November 1782

County of Fairfield Se. In Fairfield on the 16<sup>th</sup> Day of Jan<sup>to,</sup> 7 1782 Personally appeared M<sup>t</sup> Isaac Sherwood & made Oath that the above Account is Truly & justly charged & that he has never rec<sup>t</sup>. Satisfaction therefore.

Sworn Before G Sellick Silliman Juse. Pea\_

These certify that the above Service was performed for this State by M<sup>r</sup>. Sherwood at my Desirebeing at that time Commanding Officer of the 4<sup>th</sup> Brigade. I once certified an Account for the same Service which I am informed was accidentally lost by Hezekjah Hubbell Esg<sup>r</sup>: in its way to the Pay Table which is the reason of my certifying this Account again. Fairfield Jan. 16<sup>th</sup> 1782

G Sellick Silliman

#### State Treas.

John Benjamin