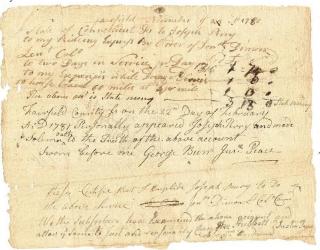

## RICHARDSON MINOR - RIDING EXPRESS BY ORDER OF COLONEL SAMUEL WHITING

1780 February 29

| rayment Order. 3/14                                                   | Innacu                                                       |
|-----------------------------------------------------------------------|--------------------------------------------------------------|
| State of Garage hint                                                  | F. h. D 11 1700.                                             |
| 1 - 1                                                                 | to Richardson Miner De Cofe order of Same Whiting Engle Cofe |
| to four Days time in Derfor Cano Sand on Separate on De Service Total | Got Watelaw at Want human                                    |
| for besieves on Polervice Total                                       | Amount \$106 , 12 0                                          |
|                                                                       | Ofers March 3 1700-<br>Orders for the above Service          |
| Breag                                                                 | e meletin this State                                         |
|                                                                       |                                                              |

for Expences on S<sup>d</sup>. Service ~~~~~~ 51,,12,, 0

Total Amount ~ L106,,12,, 0

Stratford March  $3^d$ . ~~~  $\frac{1780^{\sim}}{1780^{\circ}}$  These Certify that I gave Orders for the above Service~

Pr. me Saml Whiting Col Comdt of the  $4^{th}$ Breage militia this State

Styatford warch of the fill iggs

Aleft Switchthat withe Subjectors have Exempt the within

a very Expradency had lime to privating the within

a very Expradency had lime to privating the wins worth much

payment of the within acompt

go gohn Javenne Elge

Brews of John Lawrence Engle by the Hands of John

Brenjamin Collector the within West & Order in full

And peman

Stratford march ye 14<sup>th</sup> AD 1780
these Sertify that we the Subscribers have exemend the within —
acompt and find the Same to be Just and wright as it wors
a very Extraordinary bad time for traveling wors worth much
more than in a Common Times. And here by order ~~
payment of the within accompt. John Whiting ) justices of
to John Lawrence Esq<sup>-</sup>
Step<sup>n</sup>. Burroughs ) ye peace

Receiv<sup>d</sup>- of John Lawrence Esq<sup>r</sup>- by the Hands of John Benjamin Collector the within Bill & order in full Rec<sup>d</sup>. p<sup>r</sup> me Rich<sup>d</sup>. son Miner