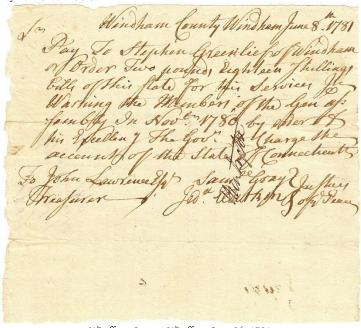

## RICHARDSON MINOR - RIDING EXPRESS BY ORDER OF COLONEL SAMUEL WHITING

1780 February 29

| rayment Order. 3/14                                                   | Innacu                                                       |
|-----------------------------------------------------------------------|--------------------------------------------------------------|
| State of Garage hint                                                  | F. h. D 11 1700.                                             |
| 1 - 1                                                                 | to Richardson Miner De Cofe order of Same Whiting Engle Cofe |
| to four Days time in Derfor Cano Sand on Separate on De Service Total | Got Watelaw at Want human                                    |
| for besieves on Polervice Total                                       | Amount \$106 , 12 0                                          |
|                                                                       | Ofers March 3 1700-<br>Orders for the above Service          |
| Breag                                                                 | e meletin this State                                         |
|                                                                       |                                                              |

for Expences on S<sup>d</sup>. Service ~~~~~~ 51,,12,, 0

Total Amount ~ L106,,12,, 0

Stratford March  $3^d$ . ~~~  $\frac{1780^{\sim}}{1780^{\circ}}$  These Certify that I gave Orders for the above Service~

Pr. me Saml Whiting Col Comdt of the  $4^{th}$ Breage militia this State

Styatford warch of the fill iggs

Aleft Switchthat withe Subjectors have Exempt the within

a very Expradency had lime to privating the within