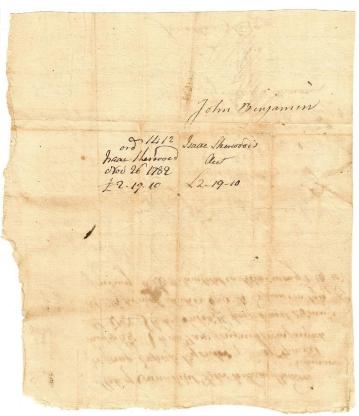

#### ISAAC SHERWOOD - RIDING EXPRESS BY ORDER OF BRIG GENERAL GOLD SELLICK SILLIMAN

1780 May 28

Payment Order: 1412: Paid 26 November 1782

County of Fairfield Se. In Fairfield on the 16<sup>th</sup> Day of Jan<sup>to,</sup> 7 1782 Personally appeared M<sup>t</sup> Isaac Sherwood & made Oath that the above Account is Truly & justly charged & that he has never rec<sup>t</sup>. Satisfaction therefore.

#### State Treas.

John Benjamin