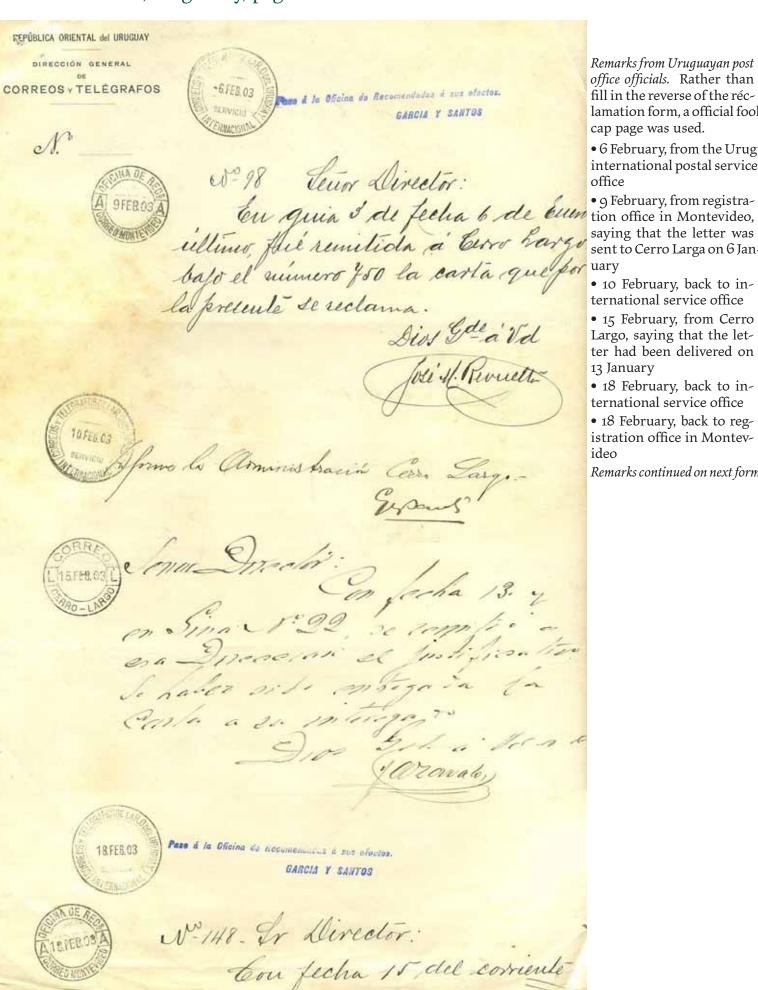

# International post-GPU/UPU

Micro- and mini-exhibits of

# Central and South America (v 1.1)

- Guatemala, Honduras, Salvador, Nicaragua, Costa Rica
- Colombia & Panama, Venezuela, Ecuador, Peru, Bolivia, Paraguay, Chile, Argentina, Uruguay

Brazil will be in a separate section; British Guiana (Guyana) and Surinam are in the corresponding colonies' sections.

Finding reliable rates' sources for many of these countries has been a pain (this is the reason I haven't finished doing Brazil). For most of them, I do not have much confidence in my determination of the rates (as is apparent from the write-ups), and solicit advice, especially for airmail items.