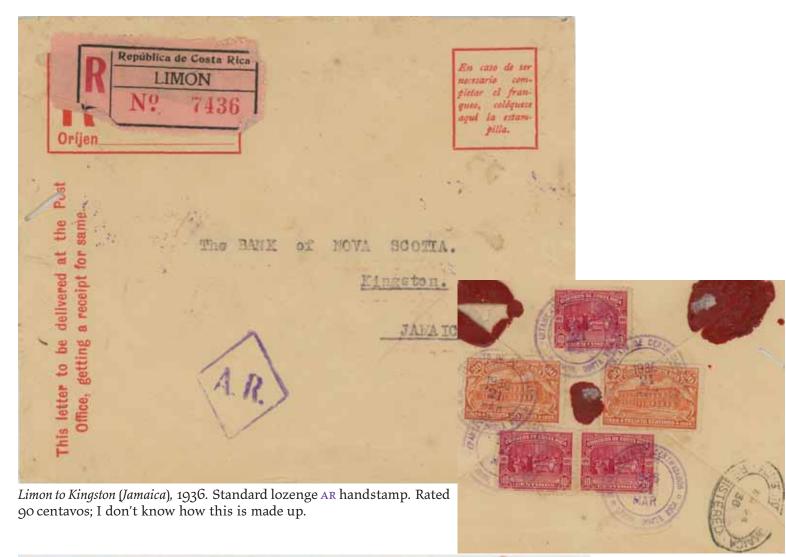

#### Post-Vienna

Colombia

soon-to-be standard A.R. in lozenge. Rated 45 cvo,

San José to Chicago, 1937. Standard lozenge AR handstamp. Rated 50 cvo: 30 cvo registration, and 10 cvo each for PUAS-letter and AR rates. The perforated white paper adhering to the reverse was probably part of the attached AR card.