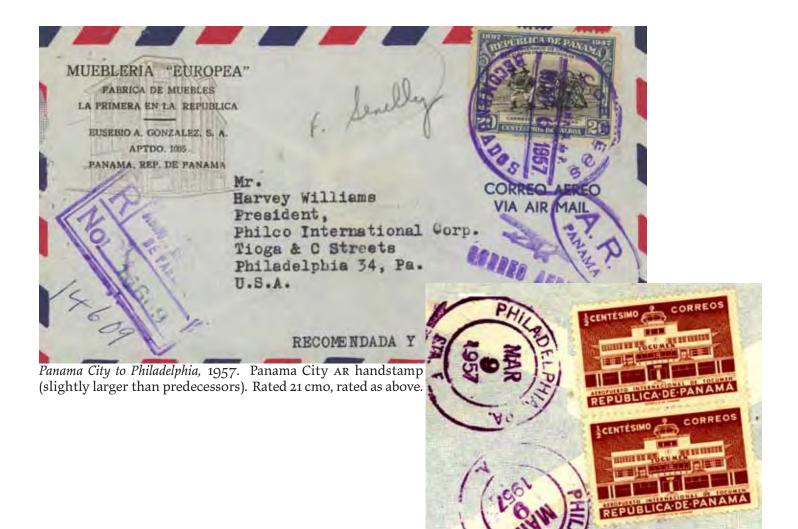

tax stamp).



Panama City to Montreal, by air 1945. Generic (no city) AR handstamp. Rated 56 cmo, leaving 40 cmo for multiple airmail rate to Canada(?) and the 1 cmo postal tax stamp. Montreal duty-free handstamp.



David to Tulsa (OK), by air, 1947. Generic AR handstamp. Registration 10 cmo, AR fee 5 cmo, 5 cmo air mail rate to US, and 1 cmo regular stamp on reverse.





Panama City (?) to New York, by air, 1948. Generic AR handstamp. Rated 10 cmo registration, 5 cmo AR fee, 5 cmo airmail to US, and 1 cmo postal tax stamp.





Santiago to Wichita (KS), by air, 1952. Generic AR handstamp. Rated 10 cmo registration, 5 cmo AR fee, 5 cmo airmail to U s, and 1 cmo fiscal (for education); apparently the image in the upper right represents 10 cmo, although it was printed by/for the sender.







### AR in Venezuela

TENEZUELA became independent of Spain in 1821, then of *Gran Colombia* in 1830. Political turmoil, despots, corruption, gross mismanagement, from its inception, and more recently, populism, have made this country a basket case—despite its huge oil deposits.

It's embarrassing; I only have two AR items.

# Venezuela: micro-exhibit synopsis

WO covers, and one cover mistakenly handstamped AR.



the first 10 g. Assuming the air supplement was per 10 g (and not some weird number for the second and subsequent weights), a weight of 330 g would yield airmail and surface charge of 19.9 B. So if the assumptions are correct, the package is 10 cvo over- FROM to paid, close enough. Us censor tape on reverse.

> MANVILLE D. SMITH HOTEL JARDIN MARACAY, VENEZUELA





#### CER