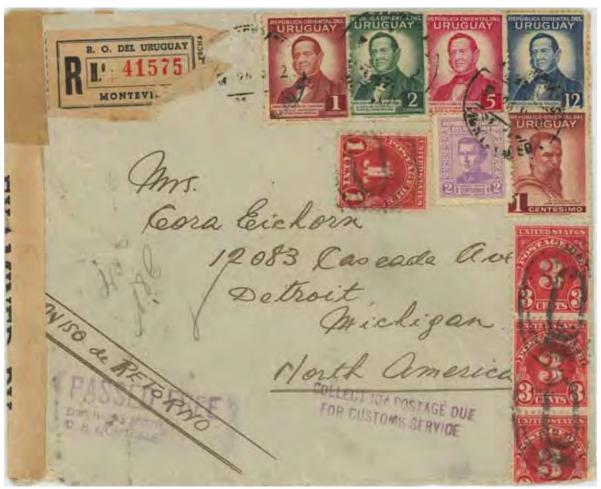

3 cmo printed matter (up to 50 g).

#### AR covers



*Montevideo to Rheinfelden (Switzerland), shortpaid,* 1906. Standard octagonal AR handstamp. Should have had 25 cmo postage, but only 5 cmo applied; this may be signified by the blank octagon and 25, but I don't know.



*Montevideo to Rochester (NY),* 1914. Different AR handstamp. Rated 8 cmo upu, 10 cmo registration, and 5 cmo, paid by single 23 cmo stamp (how many stamps are denominated 23?). New York Institute of Science run by a fraudster.

#### AR covers



Montevideo to Washington (DC), 1916. Small rectangular AR handstamp. Rated 23 cmo as previous.



Montevideo to Quebec, 1937. Slightly larger rectangular AR handstamp with rounded corners. Rated 7 cmo PUAS to Canada, and 5 cmo for each of registration and AR.

#### AR covers



*Montevideo to Detroit,* 1942. Ms *AVISO de RETORNO*. Rated 23 cmo, likely made up of 10 cmo registration, 5 cmo AR, 5 cmo PUAs first weight, and 3 cm second weight. Us censorship.

Charged customs fee of 10¢ in the US (this is very common).



# Réclamation A weird use. The registered item was mailed from Montevideo to Buenos Aires (1903). The addressee has filed this form (sent to Buenos Aires), requesting that, as he has moved from Buenos Aires to Montevideo, the item should be sent to him there, from BA. At 95%. RÉPUBLIQUE O. DE L'URUGUAY 190. SECTION DIRECTION GÉNÉRALE POSTES ET DES TELEGRAPHES por encontrarse en Sun objet recommende on sinne lettre de valeur déclarée de Dopose par ell. service d'origine 4 Maryo p. 12 sous le 26.0 à l'adresse suivaile: L'envoi désigné ci-dessus a ét