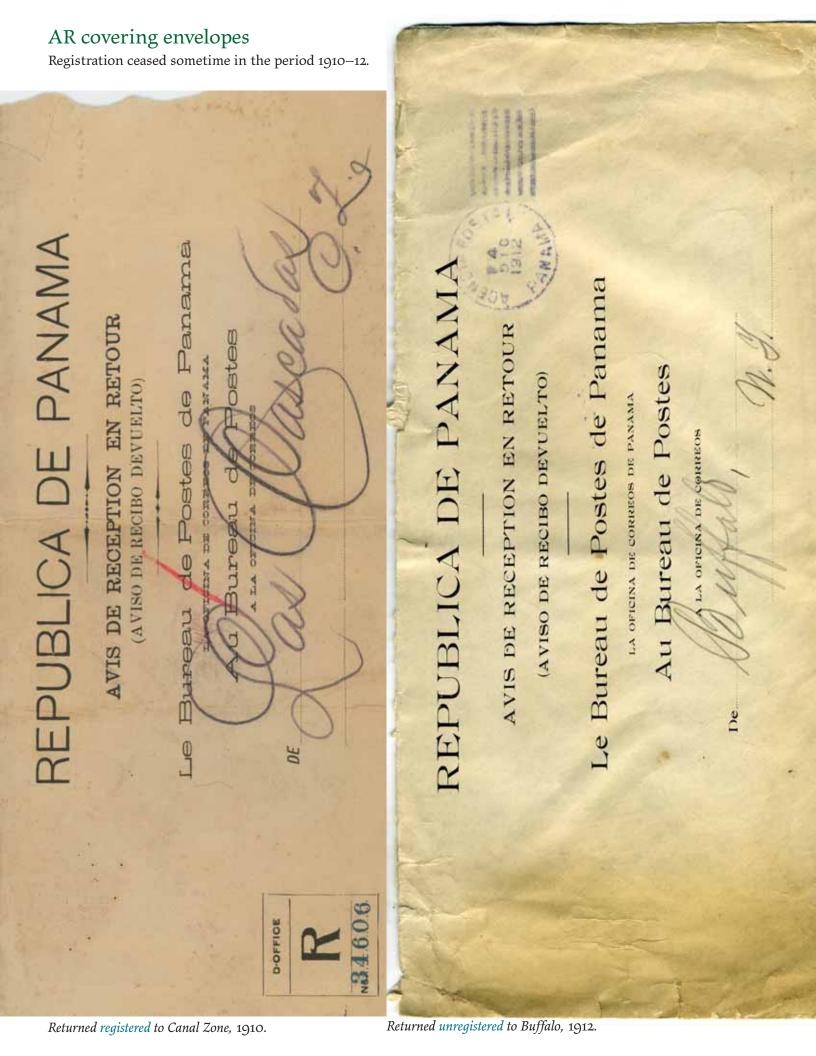

### AR covering envelope

Matagalpa to Buffalo, 1912. Sent as unregistered mail.

Corinto is a small town on the Pacific coast.