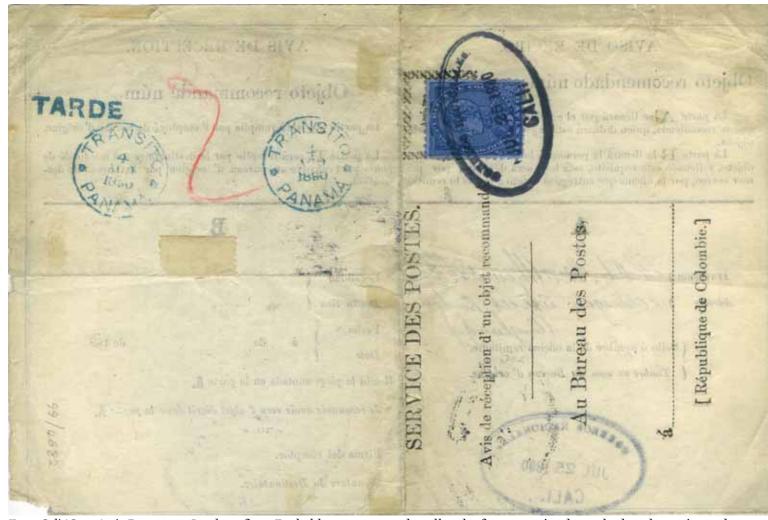

#### Pre-Vienna

From Cali (Cauca) via Panama, to London, 1890. Probably not returned at all—the form remained attached to the registered letter when delivered (AR was not well-understood in UK). TARDE (late), presumably on the voyage to Europe.

• 5 cvo stamp applied, paying AR fee

• intended to be returned as a folded letter sheet