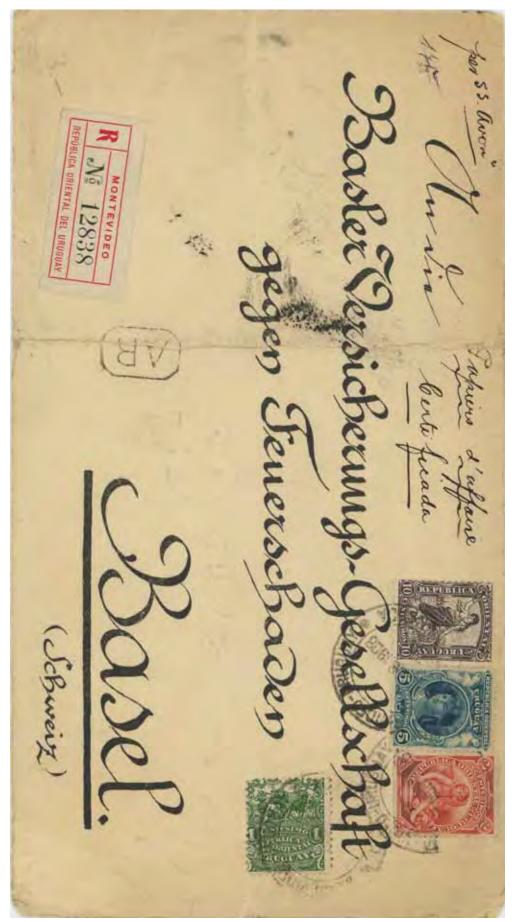

ndard AR handstamp. Rated as above.

#### AR covers





#### Post-Vienna





Montevideo to Rostock (Germany), 1899. Standard AR handstamp. Rated 26 cmo, evidently 1 cmo overpaid (10 cmo registration and UPU, and 5 cmo AR fee). Wavy German-American Seapost line Rückschein handstamp.



*Montevideo to Milan,* 1903. Standard octagonal AR handstamp. Rated 10 centesimos for each of registration and surcharged UPU-letter rate, and 5 cmo AR fee.



Montevideo to Chicago, 1904. Standard AR handstamp. Rated as above.

### Printed matter/commercial papers

Printed matter and AR is a very unusual combination.



Montevideo to Basel, 1903. Standard octagonal AR handstamp. Rated 10 centesimos for registration, 5 cmo AR fee, and 2 cmo printed matter (up to 50 g).

## Printed matter/commercial papers





Montevideo to Basel, 1908. Standard octagonal AR handstamp. Rated 10 centesimos for registration, 5 cmo AR fee, and now 3 cmo printed matter (up to 50 g).

#### AR covers



*Montevideo to Rheinfelden (Switzerland), shortpaid,* 1906. Standard octagonal AR handstamp. Should have had 25 cmo postage, but only 5 cmo applied; this may be signified by the blank octagon and 25, but I don't know.



*Montevideo to Rochester (NY),* 1914. Different AR handstamp. Rated 8 cmo upu, 10 cmo registration, and 5 cmo, paid by single 23 cmo stamp (how many stamps are denominated 23?). New York Institute of Science run by a fraudster.

#### AR covers



Montevideo to Washington (DC), 1916. Small rectangular AR handstamp. Rated 23 cmo as previous.



Montevideo to Quebec, 1937. Slightly larger rectangular