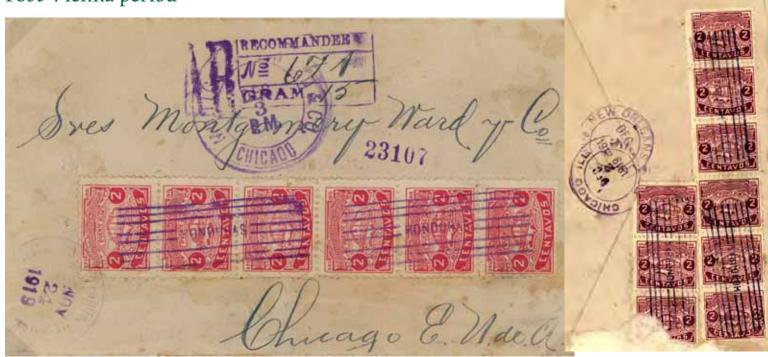

#### AR covers

Post-Vienna period

Trujillo to Chicago, 1919. Combined AR-registered rectangular handstamp. Rated 30 centavos: UPU-authorized supplemented letter fee 15 cvo (37½ ctm), 10 cvo registration, and 5 cvo AR. A bit of the white AR form is adhering to reverse.