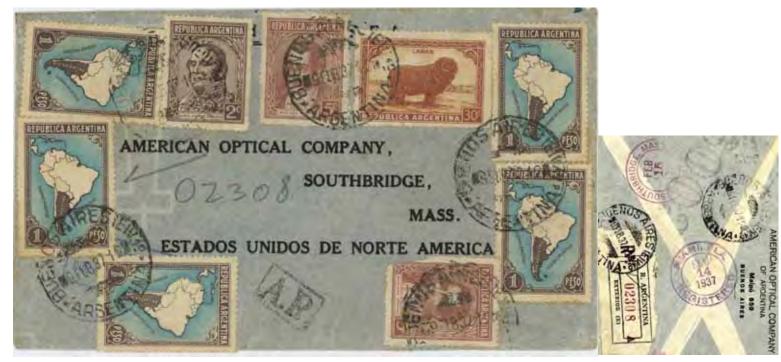

o him are single rate (presumably containing \$10).



Buenos Aires to Los Angeles, 1914. Highly nonstandard AR handstamp—one wonders whether this was added later, in view of the postage, which covers only registration and letter rate to the US (12 cvo each), not the AR fee. Another Segno cover.



Rosario to Vienna, 1923. Standard AR handstamp. Rated 12 centavos for each of UPU letter rate, registration, and AR.



Rosario to Boston, 1930. Standard AR handstamp. Rated 20 cvo registration, 12 cvo AR fee, and 5 cvo PUAS (domestic) rate to US.









Buenos Aires to Vicksburg (MS), by air, 1935. Standard AR handstamp. Rated 1.42 P, made of registration (20 cvo), AR fee (12 cvo), and 10 cvo PUAs rate to US, leaving 1 P for airmail supplement. The last disagrees with the literature (.8 P).



Buenos Aires to Southbridge (MA), airmail, 1937. Standard AR handstamp. Rated 5.42 Pesos, made up of 20 cvo registration, 12 cvo AR, and apparently triple 1.7 P airmail to the US.



Buenos Aires to London, airmail attempted, returned to sender, December 1940. Standard AR handstamp. Rated 2.1 P, made up of registration fee (20 cvo), AR fee (15 cvo), and apparently 1.75 P transatlantic air mail rate. However, **PAS D'ATLANTIC AIR SERVICE**, so letter was sent by surface, and eventually returned to sender. British censorship. Air France insignia on reverse.

## Réclamation and after-the-fact AR, long story

See also the Uruguay mini-exhibit for réclamation in the reverse direction.

|              | RÉPUBI                                                                              | LIQUE