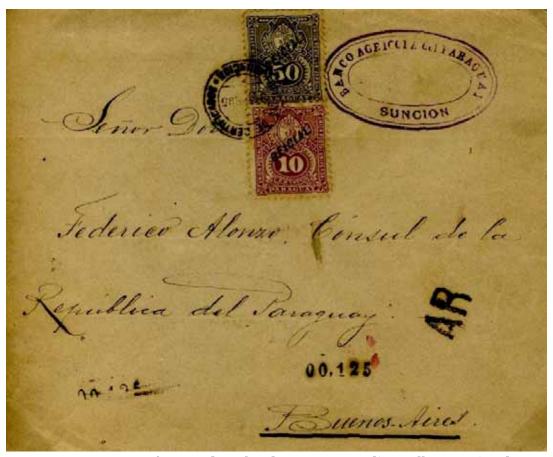

*Returned from Budapest to Cartagena*, 1903. The blue A R handstamp on the stamp is sometimes regarded incorrectly as an overprint. Part of a large correspondence.

• 10 centavos stamp pays AR fee

• returned in a covering envelope