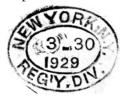

Both addressed with the same typewriter (different ribbon), and likely the same typist.

Managua to New York, official, 1929. Ms A. R. and widelyspaced handstamp. Airmail, despite the lack of markings.

Managua to Los Angeles, official, airmail, 1932. Fancy AR handstamp. Rated 4 cvo more, but weighed less (8 g).