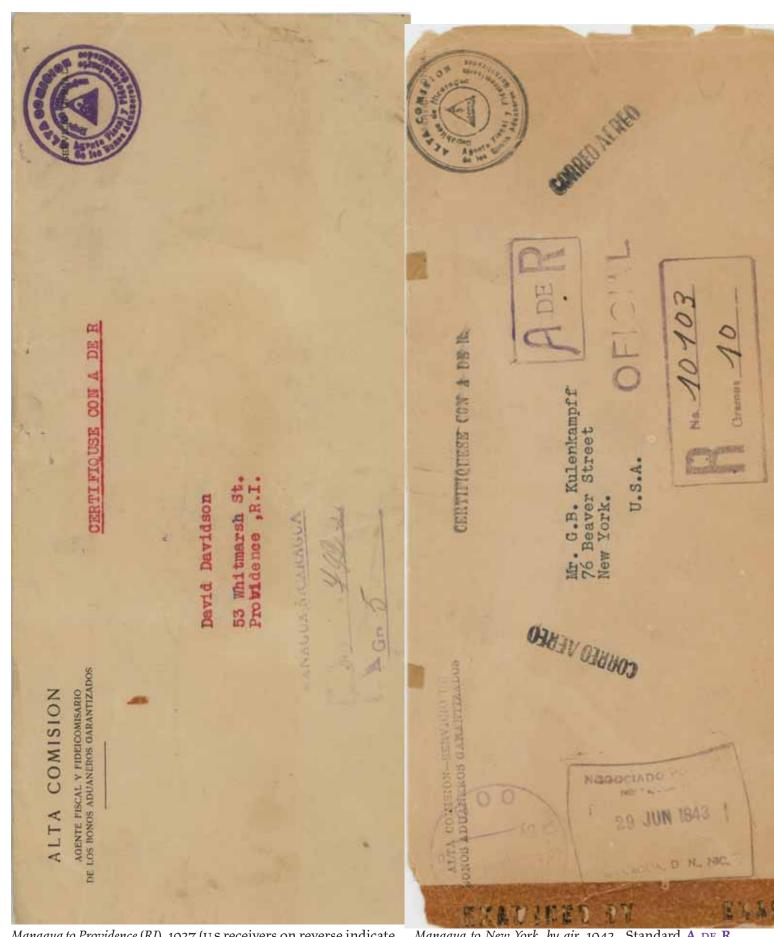

Managua to Providence (RI), 1937 (US receivers on reverse indicate date). Typescript CERTIFIQUESE CON A DE R. No stamps at all; this was official mail, so apparently completely free (but compare with the previous cover, and the one to the right).