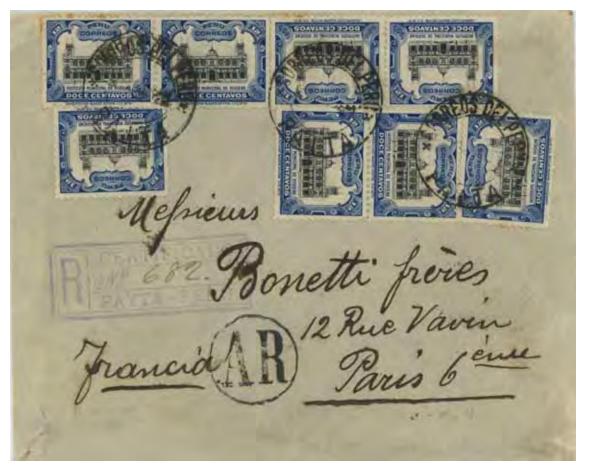

### AR in Colombia and Panama

OLOMBIA must have been the entity most enthusiastic about AR service. Not only did Colombia and its former department Panama issue AR stamps, but so did several of its other states, and they even issued *official* AR stamps. Both Colombia and Panama continued using (not consistently) AR stamps, in Panama's case to at least 1943.

AR covers, even from the Vienna period, and typically (though not always) with AR stamps, are not rare. The Dr James B Helme Panama collection (downloadable from *Copaphil*: http://copaphil.org, then go to References) contains many dozens of them, both pre- and post-independence.

Panama joined Colombia (*voluntarily*, according to Wikipedia) in 1821 as a department (similar to a state). The Thousand Days' war (1899–1902) was fought (unsuccessfully) in order to secede from Colombia. However, with U s support (motivated by the building of the canal), it declared independence in November 1903. The only known Panamanian cover dated 3 November 1903 (Separation Day) is shown in the Panama within Colombia section.