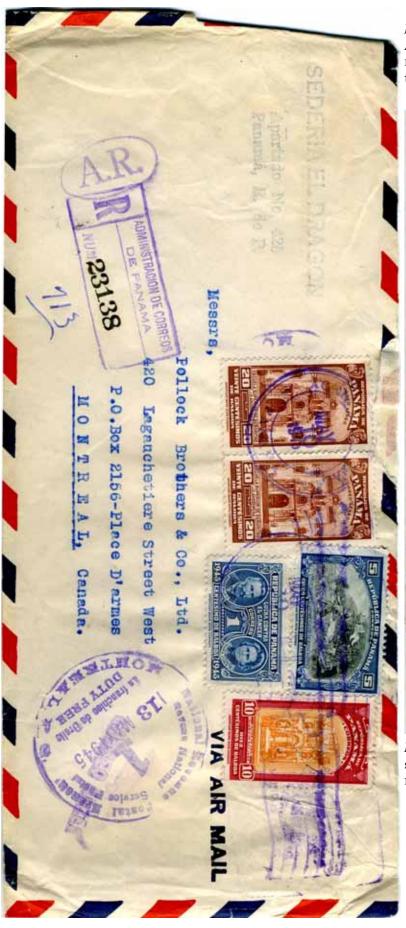

Bocas del Toro to Los Angeles, 1943. A different AR handstamp from Bocas; two of the overprinted A. R. 2½ cmo stamps, paying the AR fee. Registration was 10 cmo, leaving 2 cmo PUAs letter rate to US, and the seemingly ubiquitous 1 cmo Curie postal tax stamp. US censorship.

The Institute of Mental Physics was run by fraudster dell Segno (see the St Thomé & Principe cover in the Portugal & colonies mini-exhibit).



Santiago to Los Angeles, 1943. Santiago AR handstamp. Rated as above. US censorship.



*Colón to Mexico City, by air,* 1943. Different AR handstamp. Registration was 10 cmo, AR fee 5 cmo, leaving 15 cmo air mail rate to Mexico, and the 1 cmo postal tax stamp.



Panama City (?) to New York, by air, 1943. Different AR handstamp. Rated as above (including the postal tax stamp).



Panama City to Montreal, by air 1945. Generic (no city) AR handstamp. Rated 56 cmo, leaving 40 cmo for multiple airmail rate to Canada(?) and the 1 cmo postal tax stamp. Montreal duty-free handstamp.



David to Tulsa (OK), by air, 1947. Generic AR handstamp. Registration 10 cmo, AR fee 5 cmo, 5 cmo air mail rate to US, and 1 cmo regular stamp on reverse.





Panama City (?) to New York, by air, 1948. Generic AR handstamp. Rated 10 cmo registration, 5 cmo AR fee, 5 cmo airmail to US, and 1 cmo postal tax stamp.





Santiago to Wichita (KS), by air, 1952. Generic AR handstamp. Rated 10 cmo registration, 5 cmo AR fee, 5 cmo airmail to U s, and 1 cmo fiscal (for education); apparently the image in the upper right represents 10 cmo, although it was printed by/for the sender.







### AR