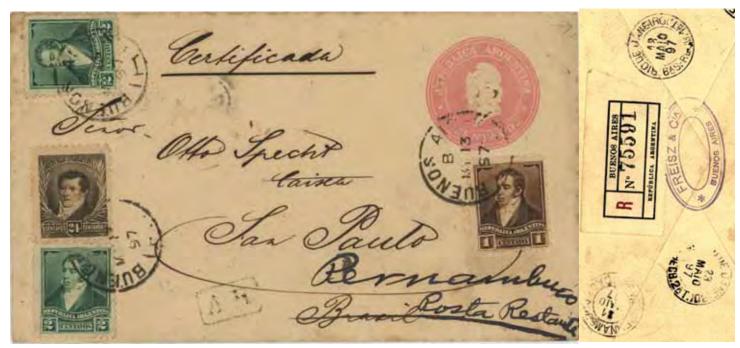

letter. Mailed as unregistered matter.



Buenos Aires to Buffalo, 1912. Contained two AR forms (as indicated by the registration numbers).



#### Provisional

San Geronimo to Buffalo, 1912.

#### AR covers

#### Vienna period



Buenos Aires to Pelotas (Brazil), 1893. What turns out to be the standard AR handstamp. Rated 16 centavos registration, 8 cvo AR, and 12 cvo UPU.







Buenos Aires to Florence (Italy), triple, 1895. Standard AR handstamp. Triple UPU rate at 12 cvo per 15 g, and other charges as above.





Buenos Aires to Brussels, forwarded to Bruges, triple, 1896. Standard AR handstamp. Rated 16 centavos registration, 8 cvo AR, and three times 12 cvo rate.





Buenos Aires to Berlin, 1896. Standard AR handstamp. Single rate.

German-American Seapost Rückschein handstamp.





Buenos Aires to Sao Paulo, forwarded to Pernambuco, 1897. Standard AR handstamp. Rated 35 centavos, apparently 1 cvo shortpaid.



Buenos Aires to Monforte d'Alba (Italy), 1897. Standard AR handstamp. Single rate.



Buenos Aires to Poitiers (France), 1898. Standard AR handstamp. Rated 60 centavos, triple rate.



Rosario to Los Angeles, 1907. Standard AR handstamp. Rated 70 centavos, made up of 12 cvo for each of AR and registration, and triple rate at 15 cvo per 15 g, overpaid 1 cvo.

To Victor Segno, well known fraudster. Practically all covers addressed to him are single rate (presumably containing \$10).



Buenos Aires to Los Angeles, 1914. Highly nonstandard AR handstamp—one wonders whether this was added later, in view of the postage, which covers only registration and letter rat