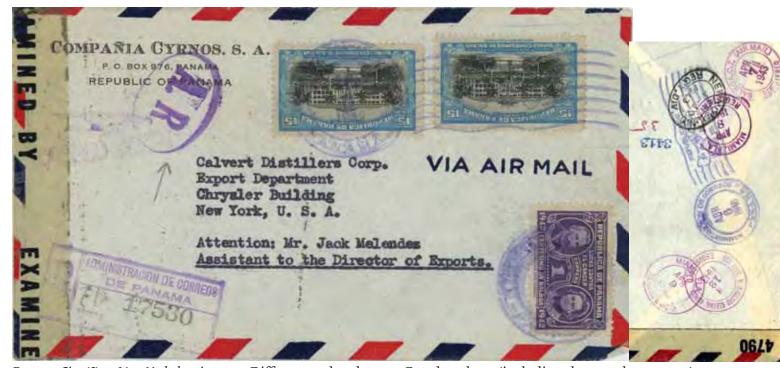

d), who delusionally claimed to have heard Darwin regret his agnosticism.



AR stamp used 26 years after issuance.



Bocas del Toro to Los Angeles, 1943. A different AR handstamp from Bocas; two of the overprinted A. R. 2½ cmo stamps, paying the AR fee. Registration was 10 cmo, leaving 2 cmo PUAs letter rate to US, and the seemingly ubiquitous 1 cmo Curie postal tax stamp. US censorship.

The Institute of Mental Physics was run by fraudster dell Segno (see the St Thomé & Principe cover in the Portugal & colonies mini-exhibit).



Santiago to Los Angeles, 1943. Santiago AR handstamp. Rated as above. US censorship.



*Colón to Mexico City, by air,* 1943. Different AR handstamp. Registration was 10 cmo, AR fee 5 cmo, leaving 15 cmo air mail rate to Mexico, and the 1 cmo postal tax stamp.



Panama City (?) to New York, by air, 1943. Different AR handstamp. Rated as above (including the postal tax stamp).



Panama City to Montreal, by air 1945. Generic (no city) AR handstamp. Rated 56 cmo, leaving 40 cmo for multiple airmail rate to Canada(?) and the 1 cmo postal tax stamp. Montreal duty-free handstamp.



David to Tulsa (OK), by air, 1947. Generic AR handstamp. Registration 10 cmo, AR fee 5 cmo, 5 cmo air mail rate to US, and 1 cmo regular stamp on reverse.





Panama City (?) to New York, by air, 1948. Generic AR handstamp. Rated 10 cmo registration, 5 cmo AR fee, 5 cmo airmail to US, and 1 cmo postal tax stamp.





Santiago to Wichita (KS), by air, 1952. Generic AR handstamp. Rated 10 cmo registration, 5 cmo AR fee, 5 cmo airmail to U s, and 1 cmo fiscal (for education