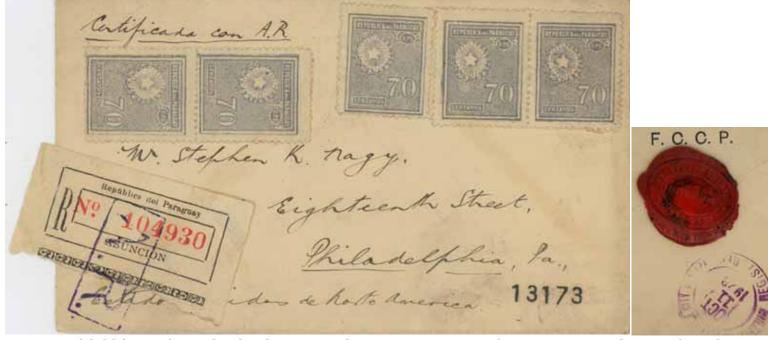

## Colombia: micro-exhibit synopsis

PRE-VIENNA and a 1903 example (from a well-known correspondence) of AR forms, as well as one used in 1929. No covering envelopes here but they exist, and no AR cards that I know of. I don't have any pre-Vienna AR covers, but Vienna period and somewhat later examples (some with AR stamps) were not difficult to find. We conclude with a 1933 use of an AR stamp (that requires a microscope to distinguish it from regular issues) of 1917. I don't know why I haven't found AR covers after this date.