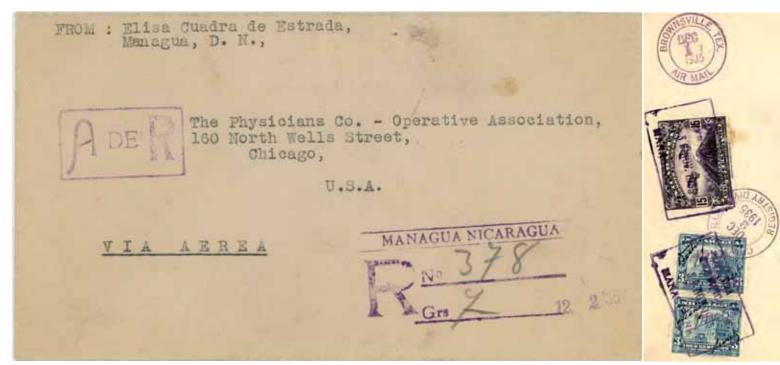

### AR covers, post-Vienna

*Guatemala City to Chicago, by air,* 1930. Standard handstamp **A.** de **R**. Rated 9 centavos and one stamp missing, registration was 5 cvo, PUAS (surface) was 3 cvo, and AR fee was 2 cvo; airmail?