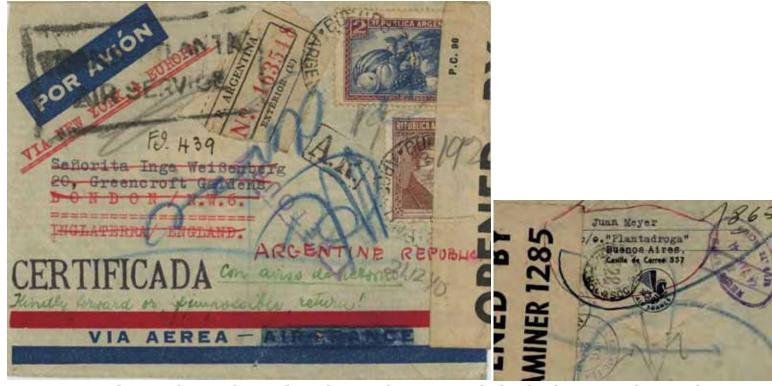

age, which covers only registration and letter rate to the US (12 cvo each), not the AR fee. Another Segno cover.



Rosario to Vienna, 1923. Standard AR handstamp. Rated 12 centavos for each of UPU letter rate, registration, and AR.



Rosario to Boston, 1930. Standard AR handstamp. Rated 20 cvo registration, 12 cvo AR fee, and 5 cvo PUAS (domestic) rate to US.









Buenos Aires to Vicksburg (MS), by air, 1935. Standard AR handstamp. Rated 1.42 P, made of registration (20 cvo), AR fee (12 cvo), and 10 cvo PUAs rate to US, leaving 1 P for airmail supplement. The last disagrees with the literature (.8 P).



Buenos Aires to Southbridge (MA), airmail, 1937. Standard AR handstamp. Rated 5.42 Pesos, made up of 20 cvo registration, 12 cvo AR, and apparently triple 1.7 P airmail to the US.



Buenos Aires to London, airmail attempted, returned to sender, December 1940. Standard AR handstamp. Rated 2.1 P, made up of registration fee (20 cvo), AR fee (15 cvo), and apparently 1.75 P transatlantic air mail rate. However, **PAS D'ATLANTIC AIR SERVICE**, so letter was sent by surface, and eventually returned to sender. British censorship. Air France insignia on reverse.

## Réclamation and after-the-fact AR, long story

See also the Uruguay mini-exhibit for réclamation in the reverse direction.

|              | RÉPUBI                                                                              | LIQUE ARGED                                                                         | NTINE                                         |              |
|--------------|-----------------------