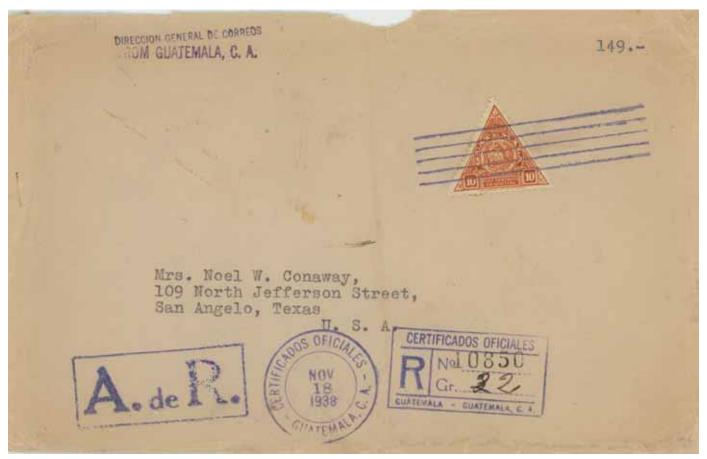

Guatemala City to San Angelo (TX), official, 1938. Standard AR handstamp. Official letter from post office, possibly containing an instrument worth 149 dollars (or Quetzals?). Rated 10 cvo (paid by official stamp with picture of the national bird, the quetzal), probably made up from 5 cvo for each of registration and AR fees, with no charge for (double—22 g) surface to U s.