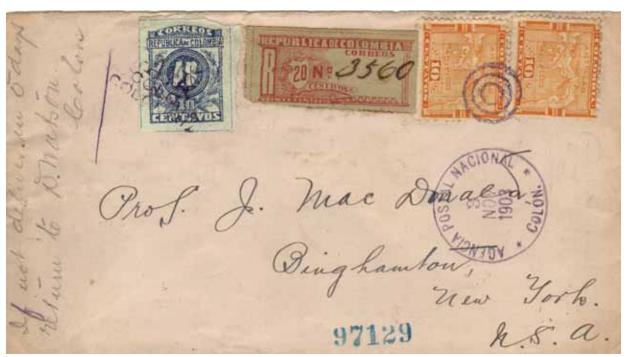

#### Pre-Vienna

From Cali (Cauca) via Panama, to London, 1890. Probably not returned at all—the form remained attached to the registered letter when delivered (AR was not well-understood in UK). TARDE (late), presumably on the voyage to Europe.

• 5 cvo stamp applied, paying AR fee

• intended to be returned as a folded letter sheet