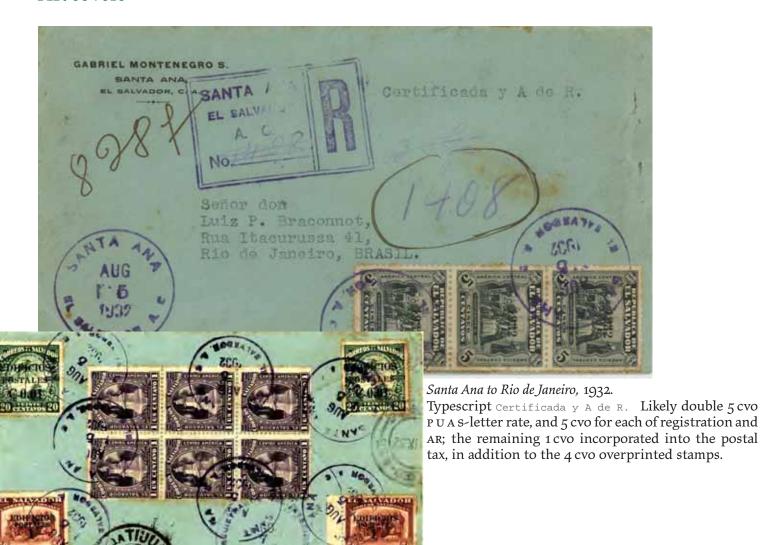

#### AR covers

San Salvador to Chicago, 1932. Purple more widely spaced AR handstamp. Likely rated as above, but without postal tax.

San Salvador to Krefeld (Germany) by air to New York, 1933. Standard purple A. R. handstamp. Rated 115 cvo, presumably made up as 5 cvo for each of UPU, registration and AR, leaving 100 cvo double rate (per 10 g; weight is given as 12 g).