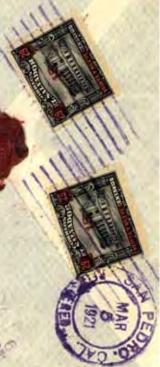

#### AR covers

San Salvador to San Francisco via Zacapa, 1921. Small purple A. R. handstamp; outer frame not normally visible. Rated 30 cvo (both stamps overprinted 15): 15 cvo UPU-authorized letter rate (37½ ctm), 10 ctm registration, and 5 ctm AR.