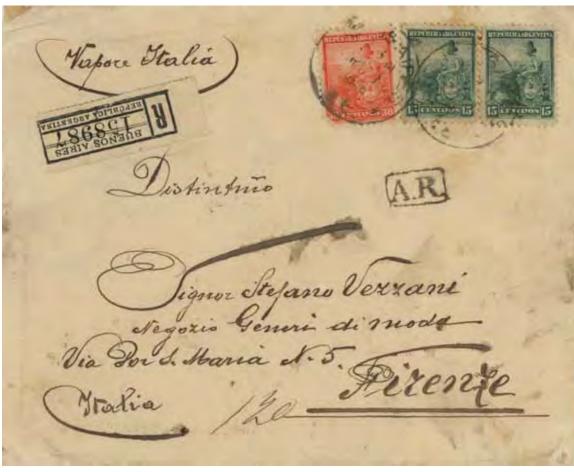

Returned from Italy to Buenos Aires, 1904.

• No stamps applied; AR fee paid on cover

• probably intended to be returned in a covering envelope



Buenos Aires to Ploërmel (Brittany, France), 1897. Would have contained an Argentinian AR form for a registered letter from France. Mailed as registered matter.



#### Post-Vienna

Buenos Aires to Buffalo, 1912. Would have contained a U S AR form for a U S registered letter. Mailed as unregistered matter.



Buenos Aires to Buffalo, 1912. Contained two AR forms (as indicated by the registration numbers).



#### Provisional

San Geronimo to Buffalo, 1912.

#### AR covers

#### Vienna period



Buenos Aires to Pelotas (Brazil), 1893. What turns out to be the standard AR handstamp. Rated 16 centavos registration, 8 cvo AR, and 12 cvo UPU.







Buenos Aires to Florence (Italy), triple, 1895. Standard AR handstamp. Triple UPU rate at 12 cvo per 15 g, and other charges as above.





Buenos Aires to Brussels, forwarded to Bruges, triple, 1896. Standard AR handstamp. Rated 16 centavos registration, 8 cvo AR, and three times 12 cvo rate.





Buenos Aires to Berlin, 1896. Standard AR handstamp. Single rate.

German-American Seapost Rückschein handstamp.





Buenos Aires to Sao Paulo, forwarded to Pernambuco, 1897. Standard AR handstamp. Rated 35 centavos, apparently 1 cvo shortpaid.



Buenos Aires to Monforte d'Alba (Italy), 1897. Standard AR handstamp. Single rate.



Buenos Aires to Poitiers (France), 1898. Standard AR handstamp. Rated 60 centavos, triple rate.



Rosario to Los Angeles, 1907. Standard AR handstamp. Rated 70 ce