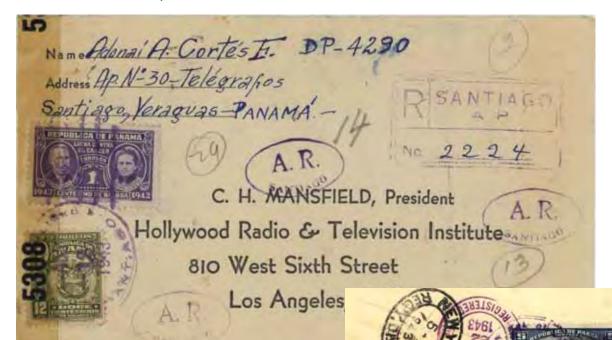

CT), some rates doubled, 1939. Sock on the nose A.R. handstamp. Rated registration 10 cmo, AR 5 cmo, and PUAS letter rate 2 cmo.

*Lady Hope* may refer to an organization set up by Elizabeth Cotton (1842–1922). She was an evangelical temperance type (the worst kind), who delusionally claimed to have heard Darwin regret his agnosticism.



AR stamp used 26 years after issuance.



Bocas del Toro to Los Angeles, 1943. A different AR handstamp from Bocas; two of the overprinted A. R. 2½ cmo stamps, paying the AR fee. Registration was 10 cmo, leaving 2 cmo PUAs letter rate to US, and the seemingly ubiquitous 1 cmo Curie postal tax stamp. US censorship.

The Institute of Mental Physics was run by fraudster dell Segno (see the St Thomé & Principe cover in the Portugal & colonies mini-exhibit).



Santiago to Los Angeles, 1943. Santiago AR handstamp. Rated as above. US censorship.



*Colón to Mexico City, by air,* 1943. Different AR handstamp. Registration was 10 cmo, AR fee 5 cmo, leaving 15 cmo air mail rate to Mexico, and the 1 cmo postal tax stamp.



Panama City (?) to New York, by air, 1943. Different AR handstamp. Rated as above (including the postal tax stamp).



Panama City to Montreal, by air 1945. Generic (no city) AR handstamp. Rated 56 cmo, leaving 40 cmo for multiple airmail rate to Canada(?) and the 1 cmo postal tax stamp. Montreal duty-free handstamp.



David to Tulsa (OK), by air, 1947. Generic AR handstamp. Registration 10 cmo, AR fee 5 cmo, 5 cmo air mail rate to US, and 1 cmo regular stamp on reverse.





Panama City (?) to New York, by air, 1948. Generic A