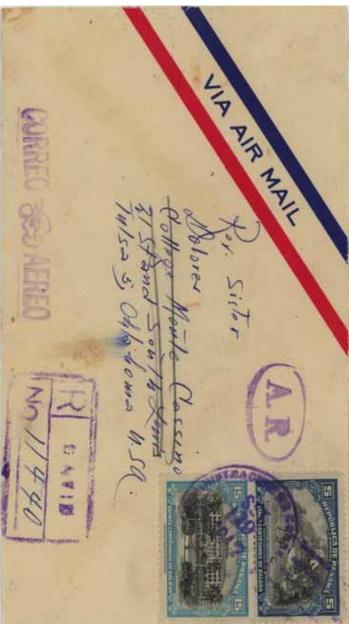

### AR covers, post-Vienna

*Guatemala City to Chicago, by air,* 1930. Standard handstamp **A.** de **R**. Rated 9 centavos and one stamp missing, registration was 5 cvo, PUAS (surface) was 3 cvo, and AR fee was 2 cvo; airmail?