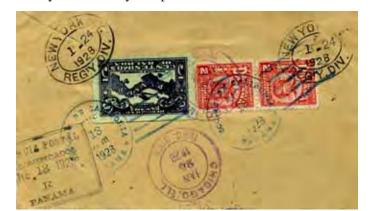

ted registration etiquette, issued 1904), 10 cmo UPU letter rate (paid by Colombian stamp overprinted PANAMA), and 5 cmo AR fee. Via New York.



Panama City to Washington, forwarded to Paris, 1924. 2½ centesimo stamp overprinted A. R. (issued 1916). Rated 5 cmo registration, 2 cmo PUAS (domestic) letter rate to US (should have been charged an additional 3 cvo to make up the UPU letter rate to France), and 2½ cmo AR fee.



Bocas del Toro to Chicago, 1926. A number of Panamanian post offices had city-named AR handstamps in an oval. Rated 5 cmo registration (paid by imprinted stamp), 2 cmo PUAs letter rate to US, and 2½ cmo AR fee.



*Calidonia (Panama City) to Chicago,* 1928. Pencil ms A.R.. Rated as above, but ½ cmo shortpaid, presumably a small deficiency tolerated by the post office.



Registration and AR rates doubled on 1 April 1929, to 10 cmo and 5.cmo respectively.



Panama City to de Kalb (IL), by air, some rates doubled, 1933. Panama (City) AR handstamp. Rated 35 cmo (overprinted stamp); registration plausibly 10 cmo, AR 5 cmo, leaving 20 cmo for air to the US ( $10^+-15$  g). Red sunburst chicken (?) registered mail etiquette, similar to that of Mexico, except seldom seen.



Santiago to Chicago, 1934 [front only]. Santiago A.R. handstamp. More stamps were presumably on reverse. With Panama's chicken registration seal.



Bocas del Toro to Noroton (CT), some rates doubled, 1939. Sock on the nose A.R. handstamp. Rated registration 10 cmo, AR 5 cmo, and PUAS letter rate 2 cmo.

*Lady Hope* may refer to an organization set up by Elizabeth Cotton (1842–1922). She w