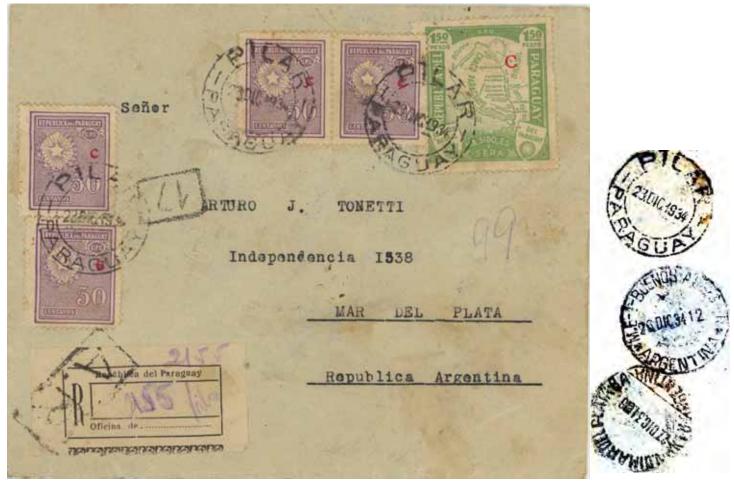

### AR in Colombia and Panama

OLOMBIA must have been the entity most enthusiastic about AR service. Not only did Colombia and its former department Panama issue AR stamps, but so did several of its other states, and they even issued *official* AR stamps. Both Colombia and Panama continued using (not consistently) AR stamps, in Panama's case to at least 1943.