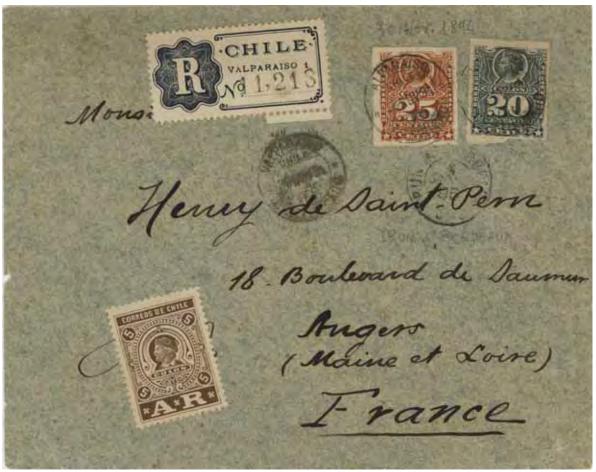

For all the later AR covers that I could find (e.g., 1896, 1900, 1906, 1908), there are no rate anomalies. There is also what amounts to a 1928 avis de paiement card or form (I can't decide which it is), of which a number of similar examples have appeared on e-Bay over the past few years.