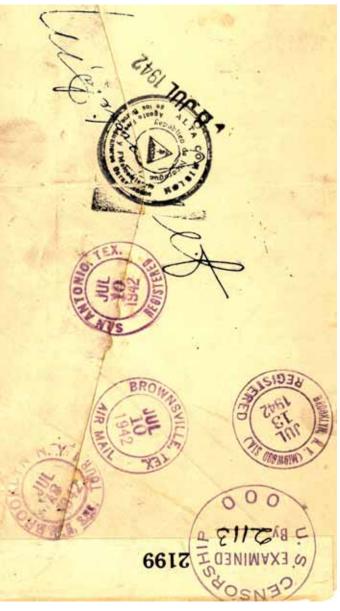

Managua to Brooklyn, official mail, by air, 1942. Combined registration and AR handstamp CERTIFIQUESE CON A DE R.

Some of the postage on consular or official mail between members of the PUAS was free, although at various times, extra services such as registration, airmail, and AR, were chargeable (which services were chargeable varied). This is from the customs department.

Rated 40 centavos. Airmail is 30 cvo per 5 g; this is 6 g so ought to have been charged double, but apparently single was charged. Registration was 20 cvo, so was obviously not charged; surface was 10 cvo, so now could have been charged, but this is inconsistent with the earlier covers ... see Birks' quote

Managua to Providence (RI), 1937 (US receivers on reverse indicate date). Typescript CERTIFIQUESE CON A DE R. No stamps at all; this was official mail, so apparently completely free (but compare with the previous cover, and the one to the right).

*Managua to New York, by air,* 1943. Standard **A** DE **R** handstamp. Same correspondence, again no charge, even though by air. Us censorship.

Managua to Guatemala City, airmail, returned to sender, 1944. Standard A DE R handstamp. Rated 1.75 Cordoba, which seems impossible for a 5 g letter. *Probably philatelic*. Air to Central America was 25 cvo, etc. AUSENTE, literally, *absent*, meaning *left*. Pointing hand to **REBUT** (return to sender).