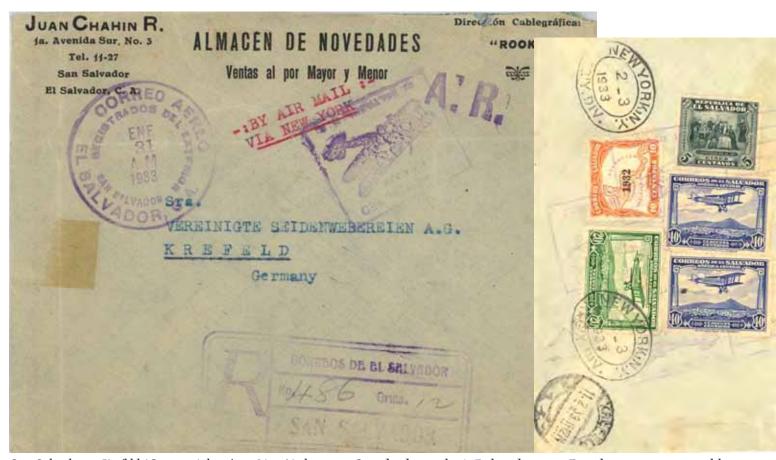

#### AR covers

San Salvador to Chicago, 1932. Purple more widely spaced AR handstamp. Likely rated as above, but without postal tax.

San Salvador to Krefeld (Germany) by air to New York, 1933. Standard purple A. R. handstamp. Rated 115 cvo, presumably made up as 5 cvo for each of UPU, registration and AR, leaving 100 cvo double rate (per 10 g; weight is given as 12 g).