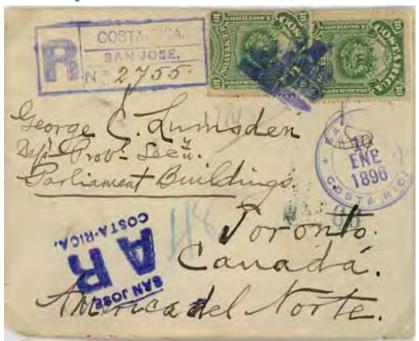

#### Vienna period

San José to Provincial Parliament Buildings (Toronto), 1896. With city-named AR handstamp. Rated 10 centavos registration, 10 cvo UPU-authorized supplemented fee to Canada; apparently 5 cvo AR fee paid on reverse, but there is a small section cut out.