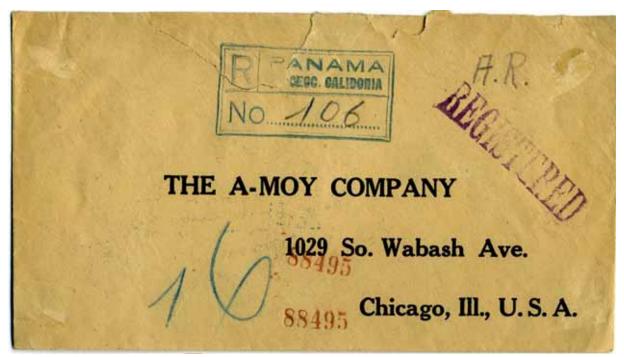

anama City to London,* 1905. Blue AR stamp (issued 1903) tied by British blue cross (indicating registration). Rated 10 centesimo registration (paid by denominated registration etiquette, issued 1904), 10 cmo UPU letter rate (paid by Colombian stamp overprinted PANAMA), and 5 cmo AR fee. Via New York.



Panama City to Washington, forwarded to Paris, 1924. 2½ centesimo stamp overprinted A. R. (issued 1916). Rated 5 cmo registration, 2 cmo PUAS (domestic) letter rate to US (should have been charged an additional 3 cvo to make up the UPU letter rate to France), and 2½ cmo AR fee.



Bocas del Toro to Chicago, 1926. A number of Panamanian post offices had city-named AR handstamps in an oval. Rated 5 cmo registration (paid by imprinted stamp), 2 cmo PUAs letter rate to US, and 2½ cmo AR fee.



*Calidonia (Panama City) to Chicago,* 1928. Pencil ms A.R.. Rated as above, but ½ cmo shortpaid, presumably a small deficiency tolerated by the post office.



Registration and AR rates doubled on 1 April 1929, to 10 cmo and 5.cmo respectively.



Panama City to de Kalb (IL), by air, some rates doubled, 1933. Panama (City) AR handstamp. Rated 35 cmo (overprinted stamp); registration plausibly 10 cmo, AR 5 cmo, leaving 20 cmo for air to the US ( $10^+-15$  g). Red sunburst chicken (?) registered mail etiquette, similar to that of Mexico, except seldom seen.



Santiago to Chicago, 1934 [front only]. Santiago A.R. handstamp. More stamps were presumably on reverse. With Panama's chicken registration seal.



Bocas del Toro to Noroton (CT), some rates doubled, 1939. Sock on the nose A.R. han