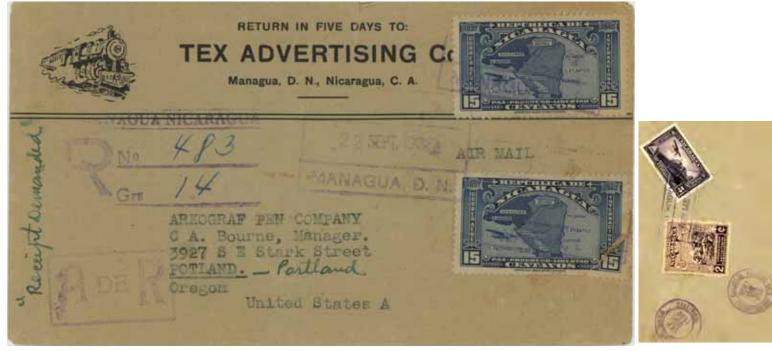

Managua to Portland (OR), by air, September 1938. Standard A DE R handstamp; Us clerk who corrected the address marked Receipt demanded. Rated 37 cvo: the airmail rate to the Us changed to 15 cvo per 5 g, which would make this 45 cvo to start (triple rate for 14 g). Oddly, if we make it single airmail, the rates work out: for the period March 1938 to April 1939, PUAS registration, AR, and surface rates were 9, 6, and 6 + 1 cvo, respectively.