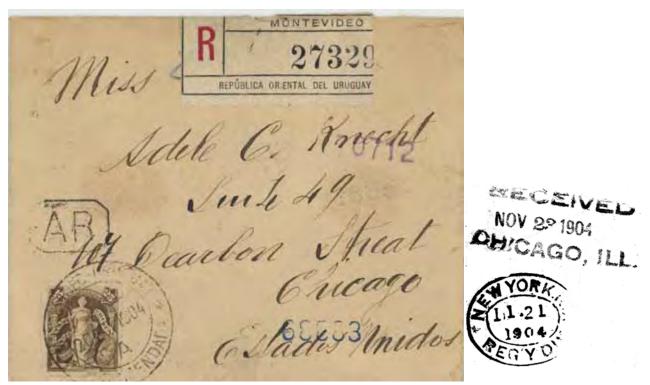

the other a very long story).

## Uruguay international AR service

AR forms, Vienna period



#### AR covers

### Vienna period



Cordón to Munich, 1895. Standard octagonal AR handstamp (similar to that of France). Rated 10 centesimos for each of UPU-authorized surcharged letter rate and registration, and 5 cmo AR fee.



Salto to Chiavari, 1897. Standard AR handstamp. Rated as above.

#### AR covers





#### Post-Vienna





Montevideo to Rostock (Germany), 1899. Standard AR handstamp. Rated 26 cmo, evidently 1 cmo overpaid (10 cmo registration and UPU, and 5 cmo AR fee). Wavy German-American Seapost line Rückschein handstamp.



*Montevideo to Milan,* 1903. Standard octagonal AR handstamp. Rated 10 centesimos for each of registration and surcharged UPU-letter rate, and 5 cmo AR fee.



Montevideo to Chicago, 1904. Standard AR handstamp. Rated as above.

### Printed matter/commercial papers

Printed matter and AR is a very unusual combination.



Montevideo to Basel, 1903. Standard octagonal AR handstamp. Rated 10 centesimos for registration, 5 cmo AR fee, and 2 cmo printed matter (up to 50 g).

## Printed matter/commercial papers





Montevideo to Basel, 1908. Standard octagonal AR handstamp. Rated 10 centesimos for registration, 5 cmo AR fee, and now 3 cmo printed matter (up to 50 g).

#### AR covers



*Montevideo to Rheinfelden (Switzerland), shortpaid,* 1906. Standard octagonal AR handstamp. Should have had 25 cmo postage, but only 5 cmo applied; this may be signified by the blank octagon and 25, but I don't know.



*Montevideo to Rochester (NY),* 1914. Different