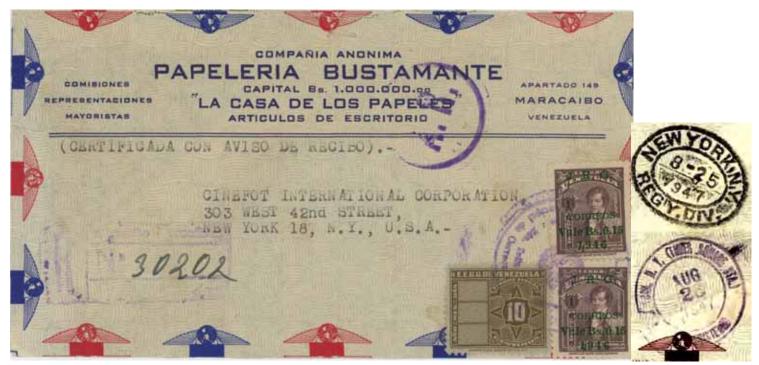

sm, have made this country a basket case—despite its huge oil deposits.

It's embarrassing; I only have two AR items.

# Venezuela: micro-exhibit synopsis

WO covers, and one cover mistakenly handstamped AR.



the first 10 g. Assuming the air supplement was per 10 g (and not some weird number for the second and subsequent weights), a weight of 330 g would yield airmail and surface charge of 19.9 B. So if the assumptions are correct, the package is 10 cvo over- FROM to paid, close enough. Us censor tape on reverse.

> MANVILLE D. SMITH HOTEL JARDIN MARACAY, VENEZUELA





#### CERTIFICADO

TO :-

PRATT & WHITNEY AIRCRAFT SERVICE DEPARTMENT EAST HARTFORD, CONNECTICUT EE. UU. DE A.



ATT :- MR H.N. IGO

POR AVION CERTIFIQUESE AVISAR RECIBO





IN ENGLISH & SPANISH BLANKET LICENSE # B-669



Maracaibo to New York, by air, 1947. Standard AR handstamp. Rated .4 B (including a 10 cmo fiscal stamp), inexplicable.



Not an AR cover, 1950. AR handstamp used (improperly?) as a killer. Rated 30 cmo, presumably single airmail rate.

## AR in Ecuador

CUADOR is located on the west coast of South America, straddling the equator. It declared independence in 1822, but had unstable governance throughout the nineteenth century. It lost portions of its territory to its neighbours, right up to 1942, and even had a war with Peru, ending in 1999.

I could not find much AR material (two forms, and two Vienna period covers). Based on the one AR form in the post-Vienna period (1931), the AR fee was paid on the form (or card, if they ever used them), not the registered letter.

# Ecuador: micro-e