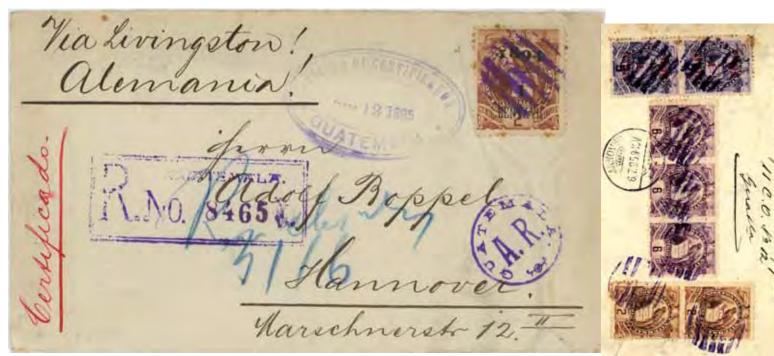

Guatemala City to Hannover (Germany), 1895. Fancy purple AR handstamp. Rated as above. (Or is it? It appears to have just 25 evo postage.)