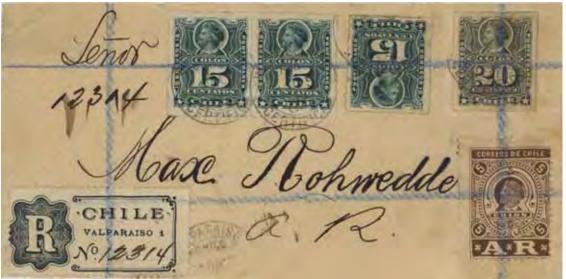

For all the later AR covers that I could find (e.g., 1896, 1900, 1906, 1908), there are no rate anomalies. There is also what amounts to a 1928 avis de paiement card or form (I can't decide which it is), of which a number of similar examples have appeared on e-Bay over the past few years.