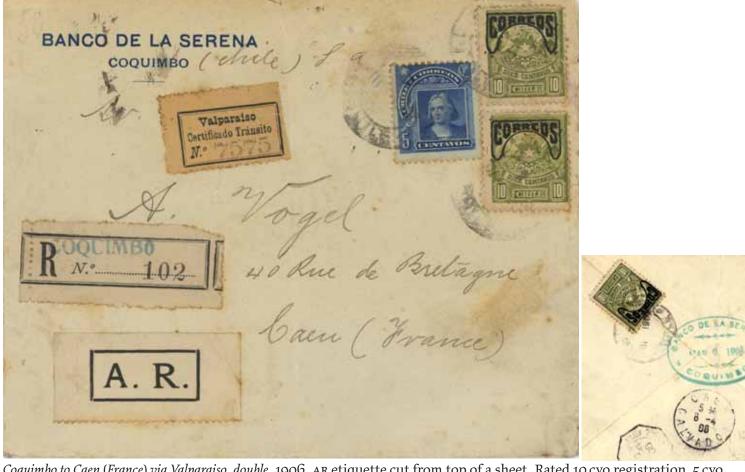

For all the later AR covers that I could find (e.g., 1896, 1900, 1906, 1908), there are no rate anomalies. There is also what amounts to a 1928 avis de paiement card or form (I can't decide which it is), of which a number of similar examples have appeared on e-Bay over the past few years.

Ross Towle has kindly provided very helpful comments, and contributed a number of images, including the important pre-Vienna AR form, the covering envelope, and one of the AR cards.

## Chile: micro-exhibit synopsis

Tust one pre-Vienna and one post-Vienna AR *form*; the latter is a replacement. One late use AR covering envelope, and only two cards, but a number of AR *covers* 1892–1913. As many as four of them might represent genuine uses of the AR stamp. There are rate problems over the period 1893–95, but there are plausible explanations. There is also a newspaper wrapper sent with AR (1902), and a letter card (1913).