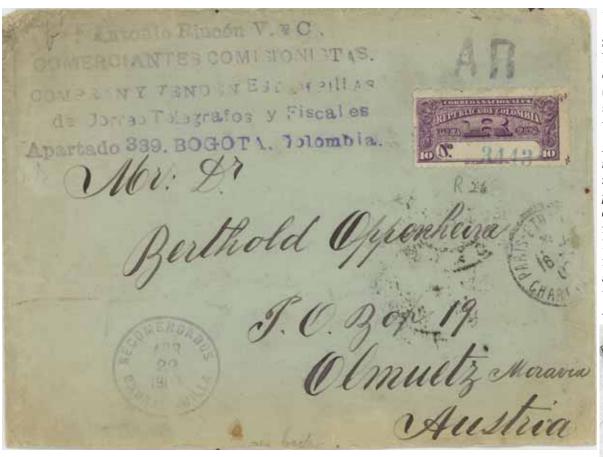

### AR in Colombia and Panama

OLOMBIA must have been the entity most enthusiastic about AR service. Not only did Colombia and its former department Panama issue AR stamps, but so did several of its other states, and they even issued *official* AR stamps. Both Colombia and Panama continued using (not consistently) AR stamps, in Panama's case to at least 1943.

AR covers, even from the Vienna period, and typically (though not always) with AR stamps, are not rare. The Dr James B Helme Panama collection (downloadable from *Copaphil*: http://copaphil.org, then go to References) contains many dozens of them, both pre- and post-independence.