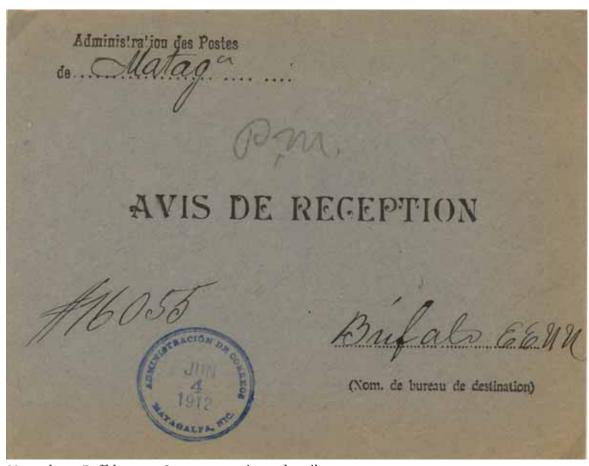

### AR covering envelope

Matagalpa to Buffalo, 1912. Sent as unregistered mail.

Corinto is a small town on the Pacific coast.