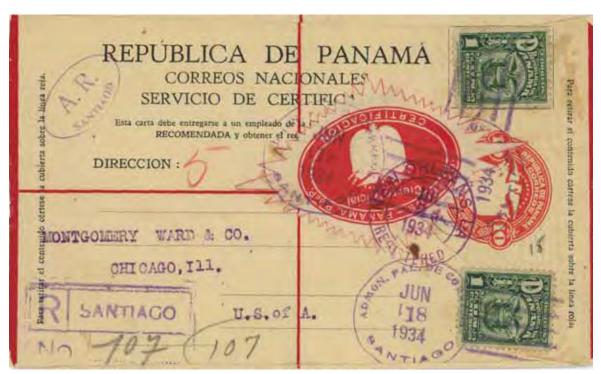

# Independent Panama (1903 on): micro-exhibit synopsis

THREE covering envelopes, one of which is dated 1904; the other two give a relatively tight interval 1910–12 over which returned covering envelopes ceased to be registered. I couldn't find any AR forms or AR cards. However, there are plenty of AR covers. Perhaps the most important is dated 3 January 1903, Separation Day, the first day of the revolution leading to independence.