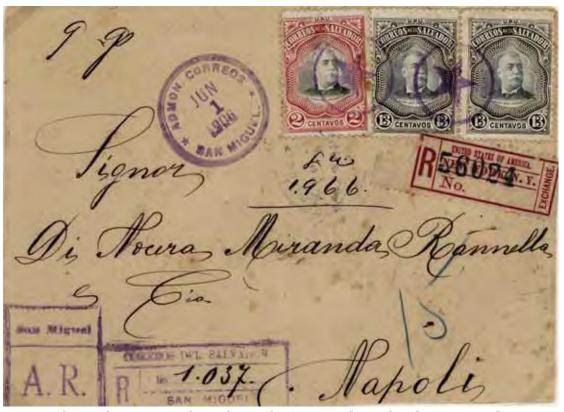

### Post-Vienna period

San Miguel to Naples via New York, 1906. Purple city-named A.R. handstamp. Rated 13 centavos UPU-authorized supplemented letter fee via Panama (if by San Francisco, only 10), 10 cvo registration, and 5 cvo AR.