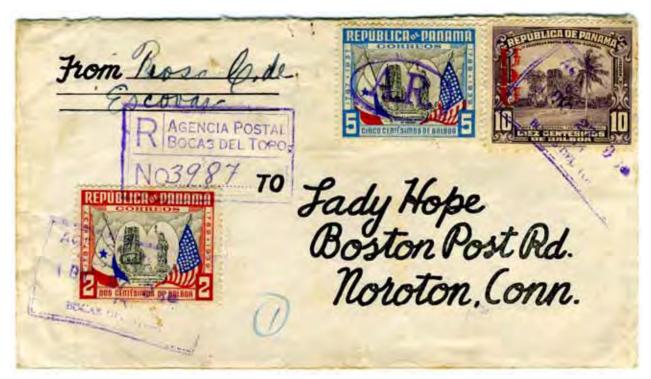

# Independent Panama (1903 on): micro-exhibit synopsis

THREE covering envelopes, one of which is dated 1904; the other two give a relatively tight interval 1910–12 over which returned covering envelopes ceased to be registered. I couldn't find any AR forms or AR cards. However, there are plenty of AR covers. Perhaps the most important is dated 3 January 1903, Separation Day, the first day of the revolution leading to independence.