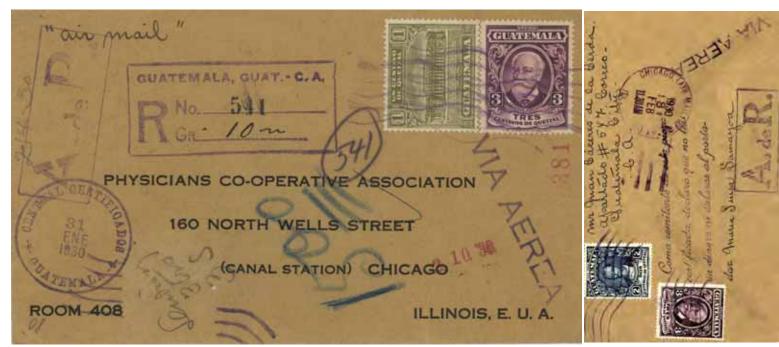

### AR covers, post-Vienna

*Guatemala City to Chicago, by air,* 1930. Standard handstamp **A.** de **R**. Rated 9 centavos and one stamp missing, registration was 5 cvo, PUAS (surface) was 3 cvo, and AR fee was 2 cvo; airmail?