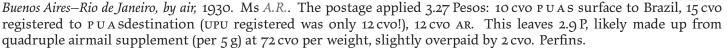

sario to Los Angeles, 1907. Standard AR handstamp. Rated 70 centavos, made up of 12 cvo for each of AR and registration, and triple rate at 15 cvo per 15 g, overpaid 1 cvo.

To Victor Segno, well known fraudster. Practically all covers addressed to him are single rate (presumably containing \$10).



Buenos Aires to Los Angeles, 1914. Highly nonstandard AR handstamp—one wonders whether this was added later, in view of the postage, which covers only registration and letter rate to the US (12 cvo each), not the AR fee. Another Segno cover.



Rosario to Vienna, 1923. Standard AR handstamp. Rated 12 centavos for each of UPU letter rate, registration, and AR.



Rosario to Boston, 1930. Standard AR handstamp. Rated 20 cvo registration, 12 cvo AR fee, and 5 cvo PUAS (domestic) rate to US.









Buenos Aires to Vicksburg (MS), by air, 1935. Standard AR handstamp. Rated 1.42 P, made of registration (20 cvo), AR fee (12 cvo), and 10 cvo PUAs rate to US, leaving 1 P for airmail supplement. The last disagrees with the literature (.8 P).



Buenos Aires to Southbridge (MA), airmail, 1937. Standard AR handstamp. Rated 5.42 Pesos, made up of 20 cvo registration, 12 cvo AR, and apparently triple 1.7 P airmail to the US.



Buenos Aires to London, airmail attempted, returned to sender, December 1940. Standard AR handstamp. Rated 2.1 P, made up of registration fee (20 cvo), AR fee (15 cvo), and apparently 1.75 P transatlantic air mail rate. However, **PAS D'ATLANTIC AIR SERVICE**, so letter was sent by surface, and eventually returned to sender. British censorship. Air France insignia o