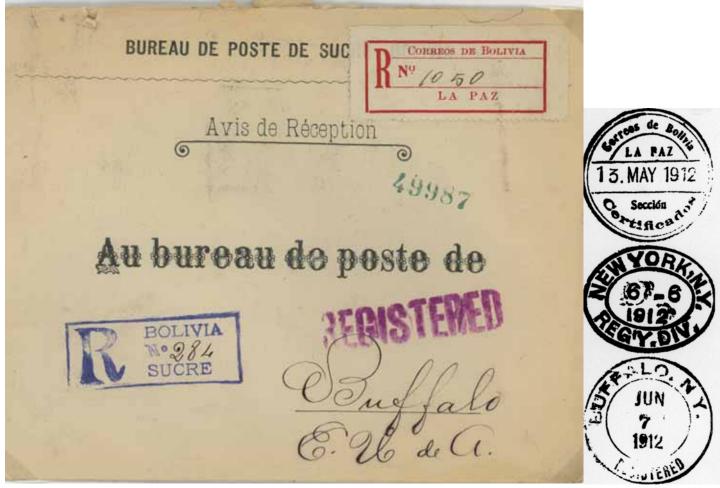

### AR covering envelope

Matagalpa to Buffalo, 1912. Sent as unregistered mail.

Corinto is a small town on the Pacific coast.