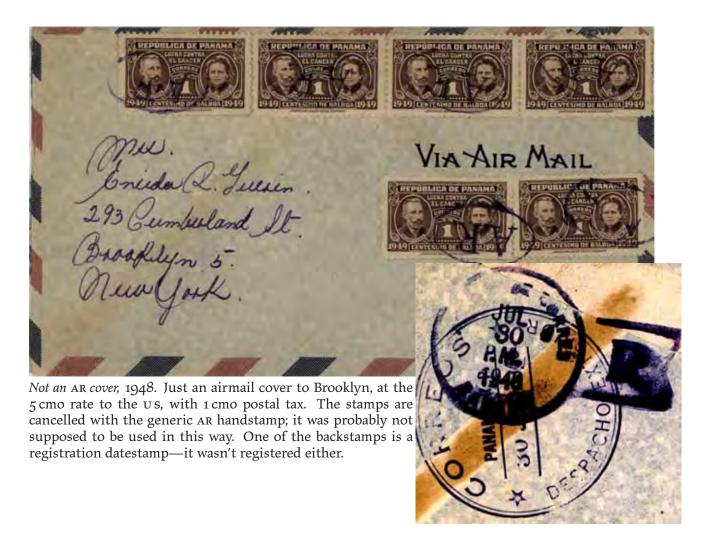

co City, by air,* 1943. Different AR handstamp. Registration was 10 cmo, AR fee 5 cmo, leaving 15 cmo air mail rate to Mexico, and the 1 cmo postal tax stamp.



Panama City (?) to New York, by air, 1943. Different AR handstamp. Rated as above (including the postal tax stamp).



Panama City to Montreal, by air 1945. Generic (no city) AR handstamp. Rated 56 cmo, leaving 40 cmo for multiple airmail rate to Canada(?) and the 1 cmo postal tax stamp. Montreal duty-free handstamp.



David to Tulsa (OK), by air, 1947. Generic AR handstamp. Registration 10 cmo, AR fee 5 cmo, 5 cmo air mail rate to US, and 1 cmo regular stamp on reverse.





Panama City (?) to New York, by air, 1948. Generic AR handstamp. Rated 10 cmo registration, 5 cmo AR fee, 5 cmo airmail to US, and 1 cmo postal tax stamp.





Santiago to Wichita (KS), by air, 1952. Generic AR handstamp. Rated 10 cmo registration, 5 cmo AR fee, 5 cmo airmail to U s, and 1 cmo fiscal (for education); apparently the image in the upper right represents 10 cmo, although it was printed by/for the sender.







### AR in Venezuela

TENEZUELA became independent of Spain in 1821, then of *Gran Colombia* in 1830. Political turmoil, despots, corruption, gross mismanagement, from its inception, and more recently, populism, have made this country a basket case—despite its huge oil deposits.

It's embarrassing; I only have two AR items.

# Venezuela: micro-exhibit synopsis

WO covers, and one cover mistakenly handstamped AR.



the first 10 g. Assuming the air supplement was per 10 g (and not some weird number for the second and subsequ