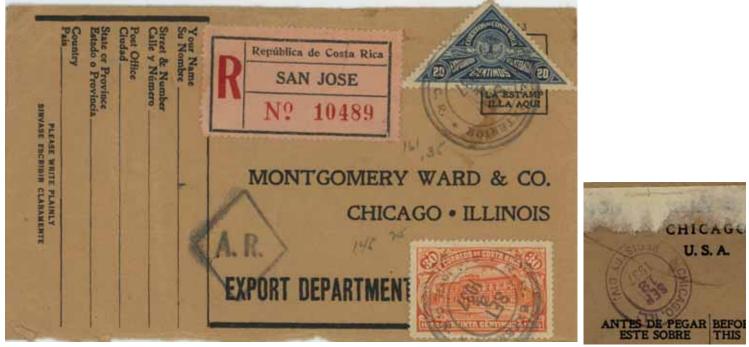

San José to New Orleans, by air, 1938. Standard lozenge AR handstamp. Rated 1.8 Colons, presumably made up of 30 cvo registration, 10 cvo AR fee, and 1.4 C airmail to U.S.

San José to Boston, by air, 1951. Standard lozenge AR handstamp. Rated 2.2 Colons: 35 cvo registration, double 15 cvo P U A S (surface) to US per 20 g, quintuple airmail to US at 30 cvo per 5 g, and 10 cvo AR, shortpaid 5 cvo.