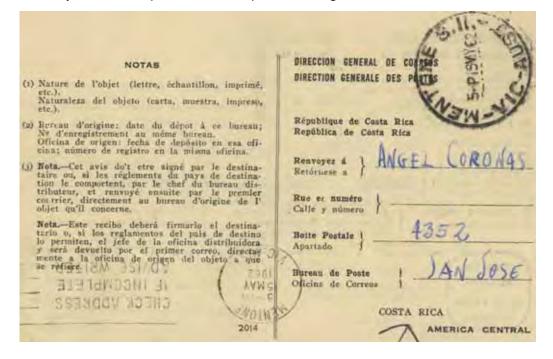

| du chef du                                                                    | dument livré debidamente entregada de (1962) gnature (a) burean distributeur. Firma a oficina destribuidora; | Almbre du bulreau  expéditeur Sello de la aficina |

Returned from Mentone (Victoria, Australia) to San José, 1962.



#### Vienna period



San José to Provincial Parliament Buildings (Toronto), 1896. With city-named AR handstamp. Rated 10 centavos registration, 10 cvo UPU-authorized supplemented fee to Canada; apparently 5 cvo AR fee paid on reverse, but there is a small section cut out.

#### Post-Vienna





Colombia

soon-to-be standard A.R. in lozenge. Rated 45 cvo,





San José to Chicago, 1937. Standard lozenge AR handstamp. Rated 50 cvo: 30 cvo registration, and 10 cvo each for PUAS-letter and AR rates. The perforated white paper adhering to the reverse was probably part of the attached AR card.





San José to New Orleans, by air, 1938. Standard lozenge AR handstamp. Rated 1.8 Colons, presumably made up of 30 cvo registration, 10 cvo AR fee, and 1.4 C airmail to U.S.



San José to Boston, by