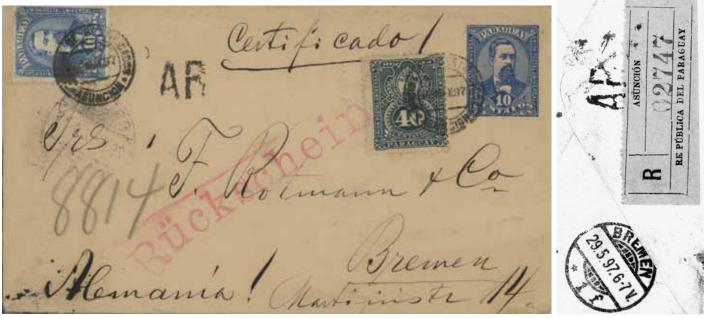

### Massive printed matter

Printed matter with AR is a very usual combination

Granada to Bremen, printed matter, 1897 [portion of big wrapper]. Same city-named AR handstamp as previous. Marked 300 g, and rated 27 cvo; registration 10 cvo, AR fee 5 cvo, and sextuple international printed matter rate at 2 cvo per 50 g [UPU]. With wavy Rückschein handstamp applied on German-American Seapost line. Courtesy of Michael Schreiber