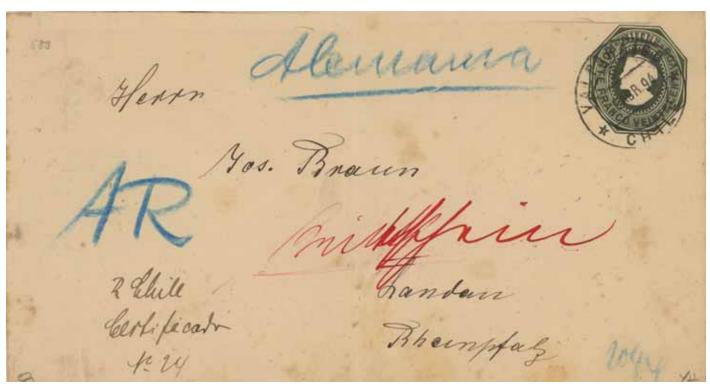

# Independent Panama (1903 on): micro-exhibit synopsis

THREE covering envelopes, one of which is dated 1904; the other two give a relatively tight interval 1910–12 over which returned covering envelopes ceased to be registered. I couldn't find any AR forms or AR cards. However, there are plenty of AR covers. Perhaps the most important is dated 3 January 1903, Separation Day, the first day of the revolution leading to independence.

Early AR covers tended to use AR stamps, while later ones rarely did. Nonetheless, there is a 1943 use of stamps overprinted AR in 1917.

From the covers, we infer that the AR fee was paid on the registered letter (not on the form or card, if they even used cards).