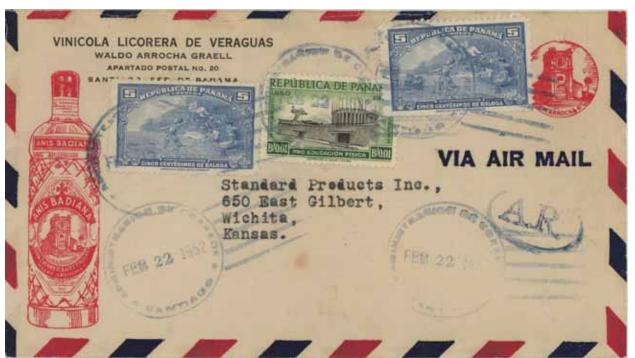

#### Post-Vienna

Colombia

soon-to-be standard A.R. in lozenge. Rated 45 cvo,

San José to Chicago, 1937. Standard lozenge AR handstamp. Rated 50 cvo: 30 cvo registration, and 10 cvo each for PUAS-letter and AR rates. The perforated white paper adhering to the reverse was probably part of the attached AR card.

San José to New Orleans, by air, 1938. Standard lozenge AR handstamp. Rated 1.8 Colons, presumably made up of 30 cvo registration, 10 cvo AR fee, and 1.4 C airmail to U.S.

San José to Boston, by air, 1951. Standard lozenge AR handstamp. Rated 2.2 Colons: 35 cvo registration, double 15 cvo P U A S (surface) to US per 20 g, quintuple airmail to US at 30 cvo per 5 g, and 10 cvo AR, shortpaid 5 cvo.