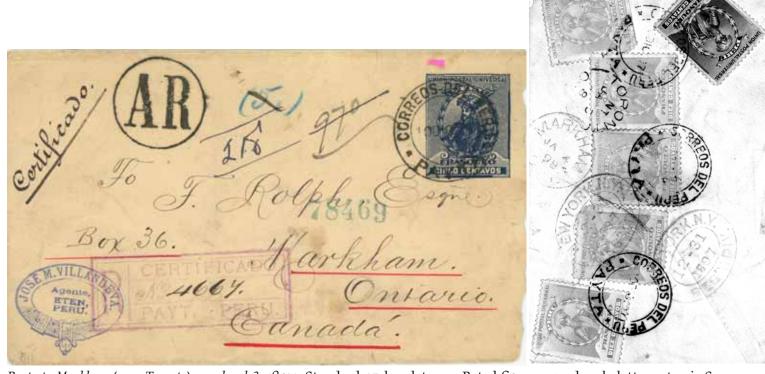

## Colombia: micro-exhibit synopsis

PRE-VIENNA and a 1903 example (from a well-known correspondence) of AR forms, as well as one used in 1929. No covering envelopes here but they exist, and no AR cards that I know of. I don't have any pre-Vienna AR covers, but Vienna period and somewhat later examples (some with AR stamps) were not difficult to find. We conclude with a 1933 use of an AR stamp (that requires a microscope to distinguish it from regular issues) of 1917. I don't know why I haven't found AR covers after this date.

Based on the forms and covers, the AR fee was paid on the form pre-Vienna, and on the registered letter post-Vienna.

The leftmost one is disputed.