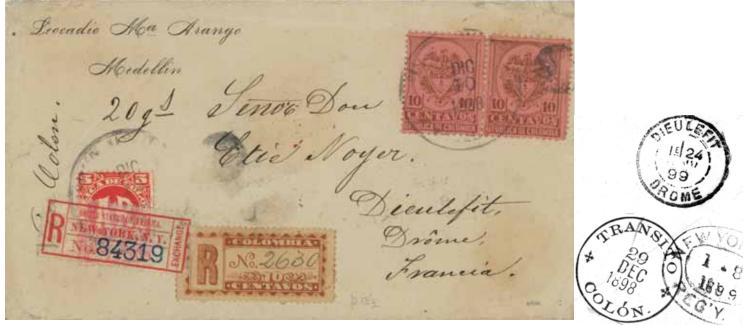

*Returned from Budapest to Cartagena*, 1903. The blue A R handstamp on the stamp is sometimes regarded incorrectly as an overprint. Part of a large correspondence.

• 10 centavos stamp pays AR fee

• returned in a covering envelope