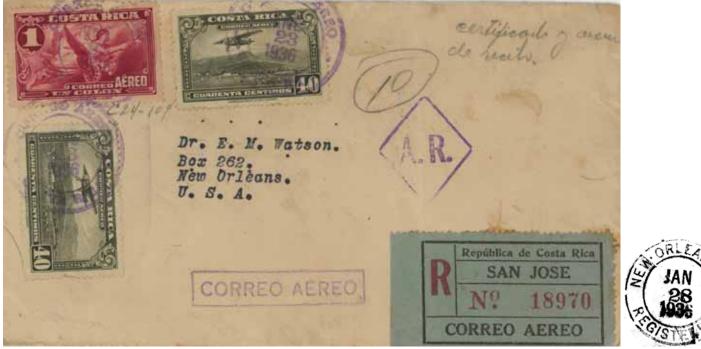

San José to New Orleans, by air, 1938. Standard lozenge AR handstamp. Rated 1.8 Colons, presumably made up of 30 cvo registration, 10 cvo AR fee, and 1.4 C airmail to U.S.

San José to Boston, by air, 1951. Standard lozenge AR handstamp. Rated 2.2 Colons: 35 cvo registration, double 15 cvo P U A S (surface) to US per 20 g, quintuple airmail to US at 30 cvo per 5 g, and 10 cvo AR, shortpaid 5 cvo.