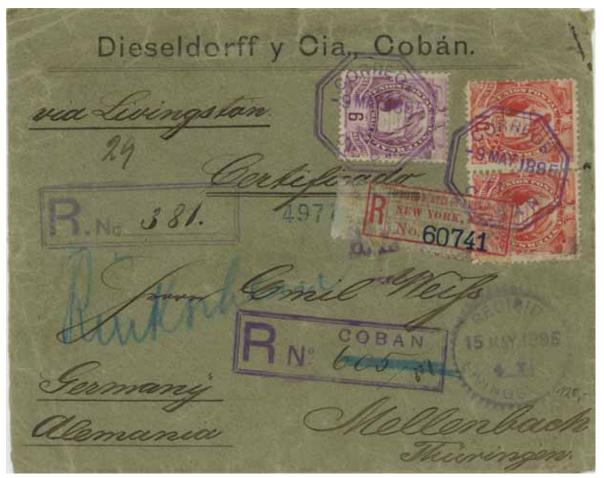

### Vienna period

Coban to Mellenbach (Thüringen, Germany), via Livingston (Guatemala), 1895. Small AR handstamp (partially covered by New York registration etiquette), and ms crayon Rückschein, likely written by clerk on German-American Seapost line. Rated 26 centavos, made up from 10 cvo (of a Quetzal) registration, 5 cvo AR fee, and 11 cvo UPU via Livingston (on the Caribbean).