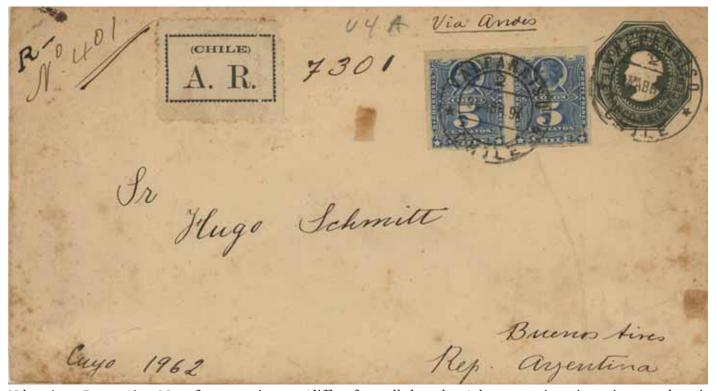

# Independent Panama (1903 on): micro-exhibit synopsis

THREE covering envelopes, one of which is dated 1904; the other two give a relatively tight interval 1910–12 over which returned covering envelopes ceased to be registered. I couldn't find any AR forms or AR cards. However, there are plenty of AR covers. Perhaps the most important is dated 3 January 1903, Separation Day, the first day of the revolution leading to independence.

Early AR covers tended to use AR stamps, while later ones rarely did. Nonetheless, there is a 1943 use of stamps overprinted AR in 1917.

From the covers, we infer that the AR fee was paid on the registered letter (not on the form or card, if they even used cards).