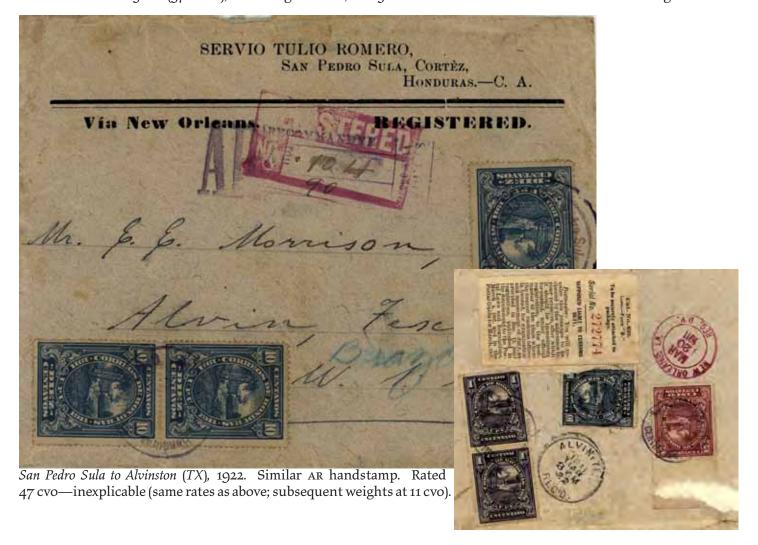

#### AR covers

Choluteca to Westchester (PA), 1928. Combined rectangular city-named AR handstamp. Rated 6 cvo P U A s-letter rate to us, 10 cvo registra-

Tegucigalpa to New York by air, 1937. Registered-AR handstamp. Rated 132 cvo (62 g!): 10 cvo registration, 5 cvo AR; quadruple PUAS surface (at 6 cvo per 20 g), leaves only 93 cvo for seven (or thirteen) airmail rates per 10 (5) grams??