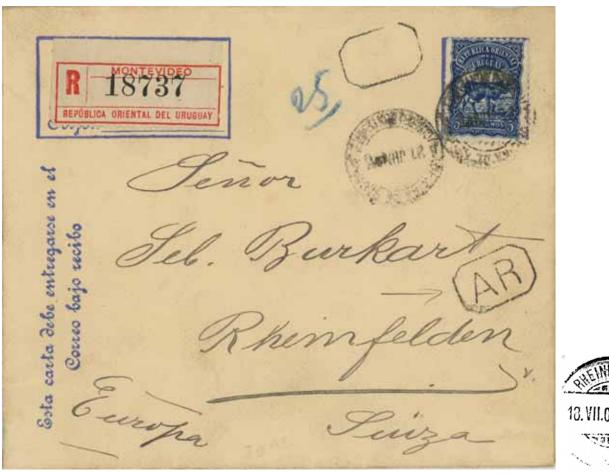

aid (10 cmo registration and UPU, and 5 cmo AR fee). Wavy German-American Seapost line Rückschein handstamp.



*Montevideo to Milan,* 1903. Standard octagonal AR handstamp. Rated 10 centesimos for each of registration and surcharged UPU-letter rate, and 5 cmo AR fee.



Montevideo to Chicago, 1904. Standard AR handstamp. Rated as above.

### Printed matter/commercial papers

Printed matter and AR is a very unusual combination.



Montevideo to Basel, 1903. Standard octagonal AR handstamp. Rated 10 centesimos for registration, 5 cmo AR fee, and 2 cmo printed matter (up to 50 g).

## Printed matter/commercial papers





Montevideo to Basel, 1908. Standard octagonal AR handstamp. Rated 10 centesimos for registration, 5 cmo AR fee, and now 3 cmo printed matter (up to 50 g).

#### AR covers



*Montevideo to Rheinfelden (Switzerland), shortpaid,* 1906. Standard octagonal AR handstamp. Should have had 25 cmo postage, but only 5 cmo applied; this may be signified by the blank octagon and 25, but I don't know.



*Montevideo to Rochester (NY),* 1914. Different AR handstamp. Rated 8 cmo upu, 10 cmo registration, and 5 cmo, paid by single 23 cmo stamp (how many stamps are denominated 23?). New York Institute of Science run by a fraudster.

#### AR covers



Montevideo to Washington (DC), 1916. Small rectangular AR handstamp. Rated 23 cmo as previous.



Montevideo to Quebec, 1937. Slightly larger rectangular AR handstamp with rounded corners. Rated 7 cmo PUAS to Canada, and 5 cmo for each of registration and AR.

#### AR covers



*Montevideo to Detroit,* 1942. Ms *AVISO de RETORNO