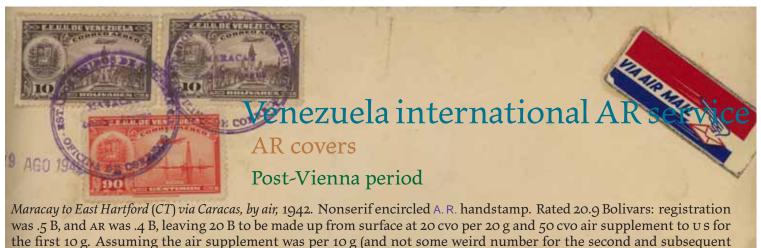

eneric AR handstamp. Rated 10 cmo registration, 5 cmo AR fee, 5 cmo airmail to US, and 1 cmo postal tax stamp.





Santiago to Wichita (KS), by air, 1952. Generic AR handstamp. Rated 10 cmo registration, 5 cmo AR fee, 5 cmo airmail to U s, and 1 cmo fiscal (for education); apparently the image in the upper right represents 10 cmo, although it was printed by/for the sender.







### AR in Venezuela

TENEZUELA became independent of Spain in 1821, then of *Gran Colombia* in 1830. Political turmoil, despots, corruption, gross mismanagement, from its inception, and more recently, populism, have made this country a basket case—despite its huge oil deposits.

It's embarrassing; I only have two AR items.

# Venezuela: micro-exhibit synopsis

WO covers, and one cover mistakenly handstamped AR.



the first 10 g. Assuming the air supplement was per 10 g (and not some weird number for the second and subsequent weights), a weight of 330 g would yield airmail and surface charge of 19.9 B. So if the assumptions are correct, the package is 10 cvo over- FROM to paid, close enough. Us censor tape on reverse.

> MANVILLE D. SMITH HOTEL JARDIN MARACAY, VENEZUELA





#### CERTIFICADO

TO :-

PRATT & WHITNEY AIRCRAFT SERVICE DEPARTMENT EAST HARTFORD, CONNECTICUT EE. UU. DE A.



ATT :- MR H.N. IGO

POR AVION CERTIFIQUESE AVISAR RECIBO





IN ENGLISH & SPANISH BLANKET LICENSE # B-669



Maracaibo to New York, by air, 1947. Standard AR handstamp. Rated .4 B (including a 10 cmo fiscal stamp), inexplicable.



Not an AR cover, 1950. AR handstamp used (improperly?) as a killer. Rated 30 cmo, pr