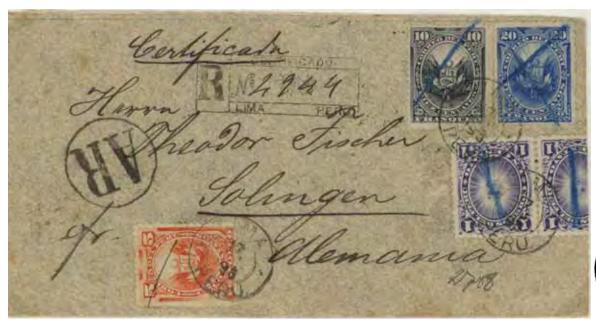

*Returned from Budapest to Cartagena*, 1903. The blue A R handstamp on the stamp is sometimes regarded incorrectly as an overprint. Part of a large correspondence.

• 10 centavos stamp pays AR fee

• returned in a covering envelope