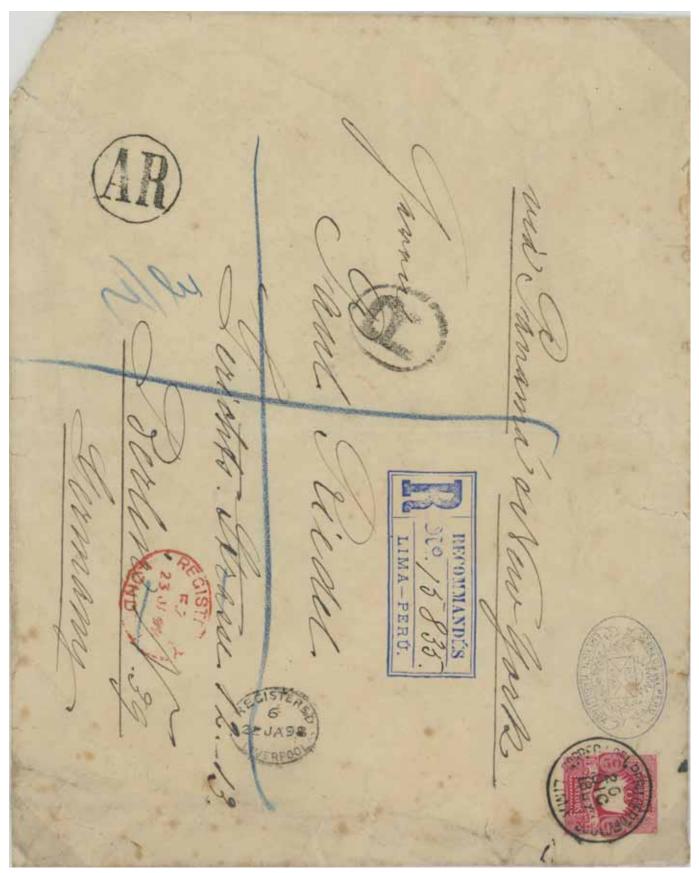

# International post-GPU/UPU

Micro- and mini-exhibits of

# Central and South America (v 1.1)

- Guatemala, Honduras, Salvador, Nicaragua, Costa Rica
- Colombia & Panama, Venezuela, Ecuador, Peru, Bolivia, Paraguay, Chile, Argentina, Uruguay

Brazil will be in a separate section; British Guiana (Guyana) and Surinam are in the corresponding colonies' sections.