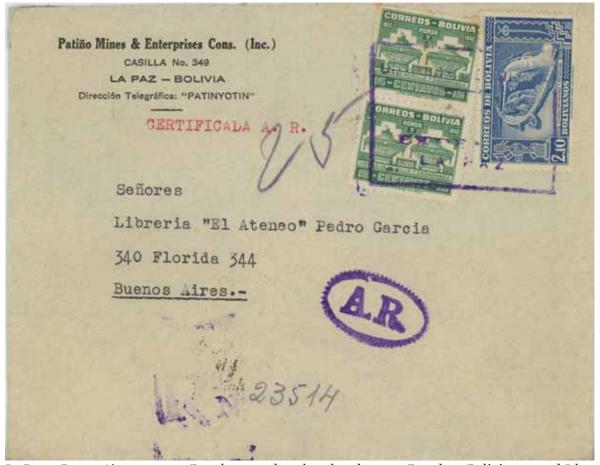

appears that just as for Chile, presence of the AR etiquette indicated payment of the 5 cvo fee in cash.



*Tarija to Buenos Aires,* 1897. Double ring AR handstamp. Rated 10 cvo for registration and 5 cvo for each of AR and rate to Argentina.



Santa Cruz de la Sierra to Newark (NJ), by airmail, 1931. Double boxed rectangular AR handstamp. Rated 85 cvo: 20 cvo registration, surface (PUAS) to US15 cvo per 20 g; cover is marked 15 grs, double (?) air mail supplement 25 cvo per 10 g. Also marked Muestas sin valor/Sample (without value), but it appears to have been treated as first class.





*Trinidad-Beni to Pößneck (Thüringen, Germany),* 1932. Indelible pencil ms *A. R.* Rated 40 centavos: 20 cvo for each of UPU and registration rates. Overlapped stamps were not supposed to be allowed.



La Paz to Buenos Aires, ca 1940. Purple cogged oval AR handstamp. Rated 2.4 Bolivianos, and I have no idea how this is made up.



La Paz to California, 1951. Purple AR handstamp. Rated 9 Bolivianos air to US, and 6 B registration. US RRR handstamp.



La Paz to New York by air, 1955. Airmail AR handstamp. Rated 210 Bolivianos: double 90 B per 5 g airmail to U S, and 30 B registration (?).

## AR in Paraguay

Paraguayan War, 1864–70: half the population died. It regained some of its lost territory in the Chaco War (with Bolivia, 1932–35). This was followed (eventually) by another civil war, and then the 45-year Stroessner dictatorship. Political instability continues to this day, although people seem to be living relatively happily.

Paraguay joined the UPU1 July 1881. So it is something