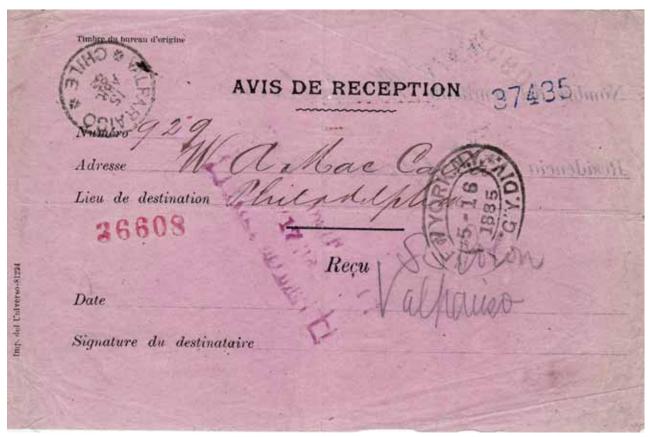

### Vienna period

Coban to Mellenbach (Thüringen, Germany), via Livingston (Guatemala), 1895. Small AR handstamp (partially covered by New York registration etiquette), and ms crayon Rückschein, likely written by clerk on German-American Seapost line. Rated 26 centavos, made up from 10 cvo (of a Quetzal) registration, 5 cvo AR fee, and 11 cvo UPU via Livingston (on the Caribbean).

Guatemala City to Hannover (Germany), 1895. Fancy purple AR handstamp. Rated as above. (Or is it? It appears to have just 25 evo postage.)