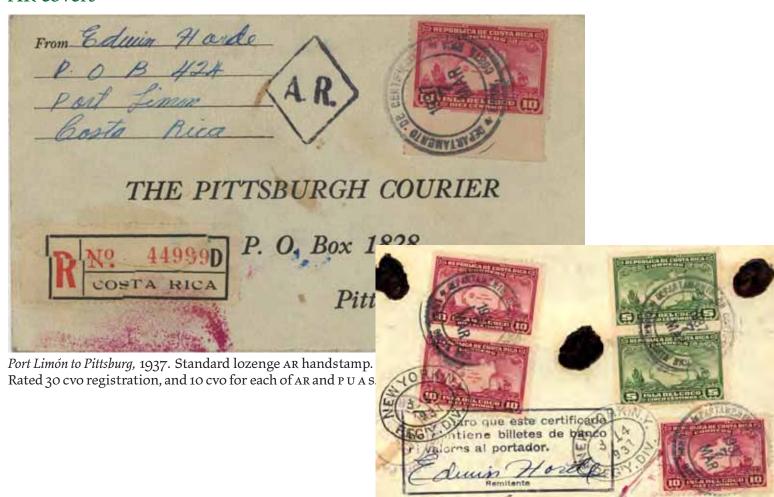

#### Post-Vienna

Colombia

soon-to-be standard A.R. in lozenge. Rated 45 cvo,

San José to Chicago, 1937. Standard lozenge AR handstamp. Rated 50 cvo: 30 cvo registration, and 10 cvo each for PUAS-letter and AR rates. The perforated white paper adhering to the reverse was probably part of the attached AR card.

San José to New Orleans, by air, 1938. Standard lozenge AR handstamp. Rated 1.8 Colons, presumably made up of 30 cvo registration, 10 cvo AR fee, and 1.4 C airmail to U.S.

San José to Boston, by air, 1951. Standard lozenge AR handstamp. Rated 2.2 Colons: 35 cvo registration, double 15 cvo P U A S (surface) to US per 20 g, quintuple airmail to US at 30 cvo per 5 g, and 10 cvo AR, shortpaid 5 cvo.