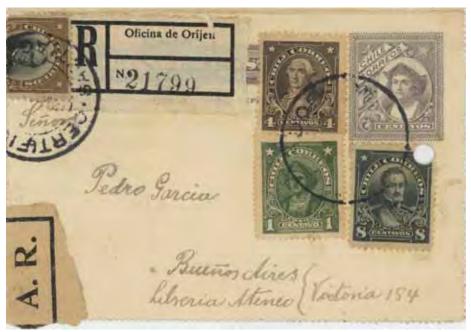

For all the later AR covers that I could find (e.g., 1896, 1900, 1906, 1908), there are no rate anomalies. There is also what amounts to a 1928 avis de paiement card or form (I can't decide which it is), of which a number of similar examples have appeared on e-Bay over the past few years.

Ross Towle has kindly provided very helpful comments, and contributed a number of images, including the important pre-Vienna AR form, the covering envelope, and one of the AR cards.

## Chile: micro-exhibit synopsis

Tust one pre-Vienna and one post-Vienna AR *form*; the latter is a replacement. One late use AR covering envelope, and only two cards, but a number of AR *covers* 1892–1913. As many as four of them might represent genuine uses of the AR stamp. There are rate problems over the period 1893–95, but there are plausible explanations. There is also a newspaper wrapper sent with AR (1902), and a letter card (1913).