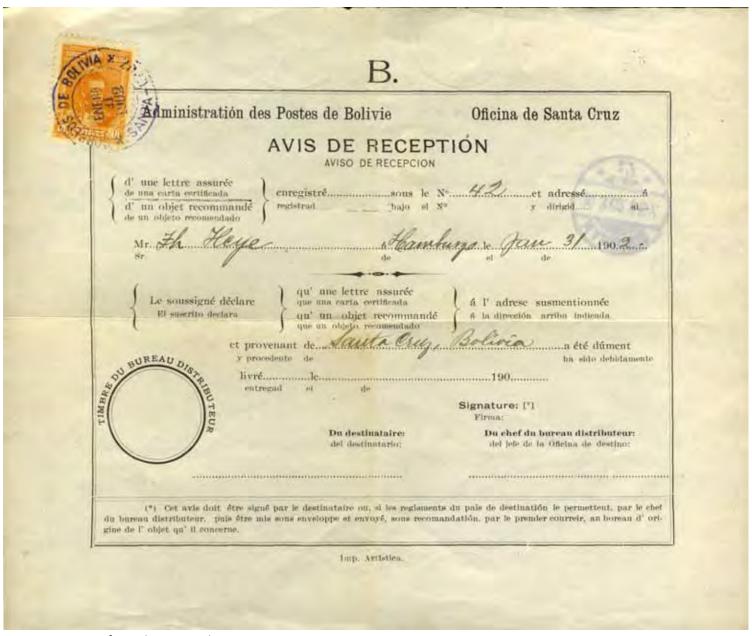

a real problem. What few sources there are do not appear to be accurate, so most of the time, I am just making guesses.

Early in the Vienna period, it used a somewhat fancy AR etiquette. It continued to use AR forms until the 1970s, so I doubt they introduced AR cards before then. The six AR covers that don't use the etiquette all have quite different AR handstamps (including one ms notation).

# Bolivia: micro-exhibit synopsis

OTHING pre-Vienna. Two forms, 1902 and 1959, suggesting that post-Vienna, the AR fee is on the form, not the registered letter. I managed to find one AR covering envelope. There is a damaged Vienna period AR cover with etiquette, and a slightly later one without, and several other covers.

## Bolivia international AR service

## AR forms

### Post-Vienna period



Santa Cruz to Hamburg via Buenos Aires, 1902.

- AR fee paid by 10 cvo stamp
- not signed
- intended to be enclosed in a covering envelope

### Really post-Vienna

While not the latest AR form (1973), certainly very late.



La Paz to California, 1959.

• AR fee paid by stamps totalling 300 Bolivianos Probably ignored when the letter was delivered.

- not signed
- intended to be returned in a covering envelope

## AR covering envelope

## Post-Vienna



Sucre to Buffalo via La Paz, 1912. Returned as registered mail. One of the fancier covering envelopes.

## Vienna period



La Paz to Dresden, 1894. With blue-green AR etiquette. Rated 10 centavos registration, 11 cvo UPU-authorized supplemented fee via Panama (if not via Panama, only 10). The AR fee was to have been prepaid in this perio