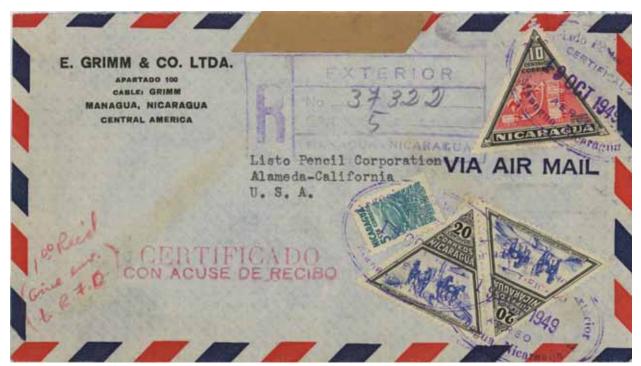

*Managua to Alameda (CA),* October 1949. Handstamp CON ACUSE DE RECIBO. Now the airmail rate (including surface) is 30 cvo per 5 g, registration is 20 cvo, and there is a 5 cvo stadium fee—adding to 55 cvo (and the tiny 5 cvo stamp even shows a stadium). Hurray!