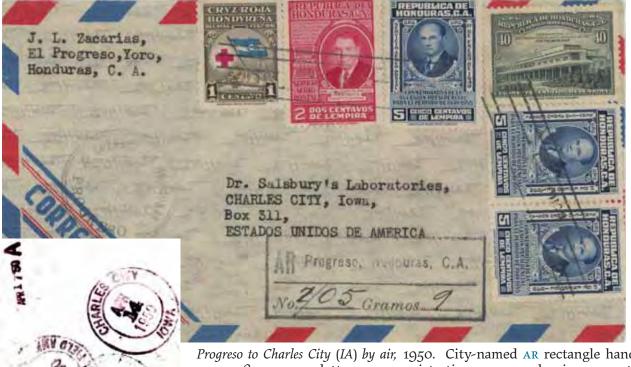

*Progreso to Charles City (IA) by air,* 1950. City-named AR rectangle handstamp. Rated 57 cvo: 8 cvo P U A S-letter, 10 cvo registration, 15 cvo AR, leaving 24 cvo to cover airmail to the U S.