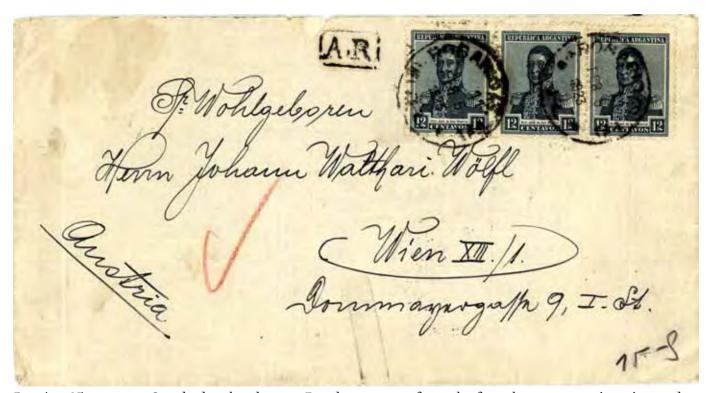

# International post-GPU/UPU

Micro- and mini-exhibits of

# Central and South America (v 1.1)

- Guatemala, Honduras, Salvador, Nicaragua, Costa Rica
- Colombia & Panama, Venezuela, Ecuador, Peru, Bolivia, Paraguay, Chile, Argentina, Uruguay

Brazil will be in a separate section; British Guiana (Guyana) and Surinam are in the corresponding colonies' sections.