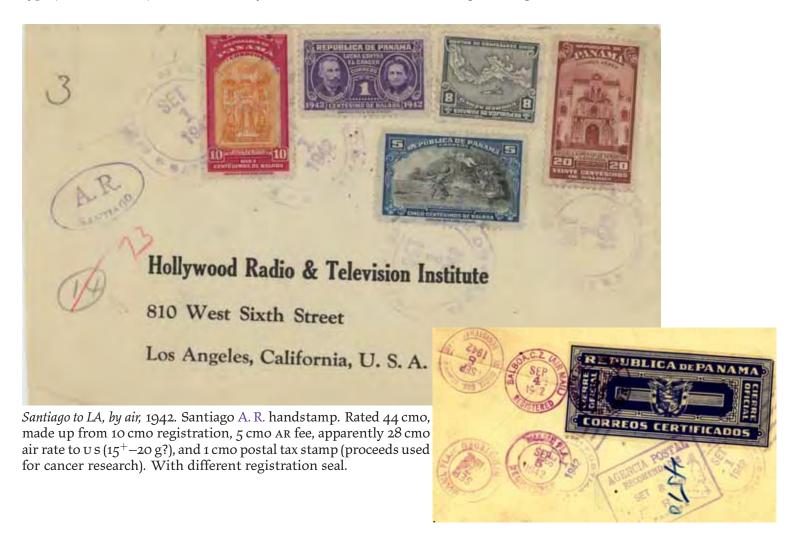

# Independent Panama (1903 on): micro-exhibit synopsis

THREE covering envelopes, one of which is dated 1904; the other two give a relatively tight interval 1910–12 over which returned covering envelopes ceased to be registered. I couldn't find any AR forms or AR cards. However, there are plenty of AR covers. Perhaps the most important is dated 3 January 1903, Separation Day, the first day of the revolution leading to independence.