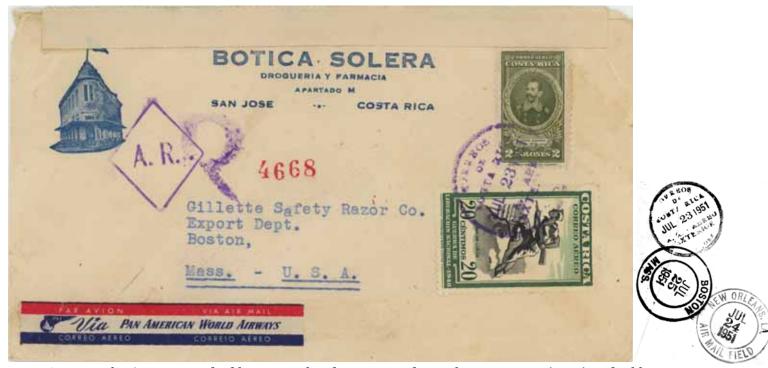

### AR in Costa Rica

OSTA RICA is a small country (51 000 km²) in Central America. It has been independent since 1847, and has a long history of economic stability and liberal values.

Early AR material seems to be extremely difficult to find, especially in comparison with other Latin American countries. From about 1930, Costa Rica almost exclusively used its very distinctive AR lozenge handstamp.

# Costa Rica: micro-exhibit synopsis

OT very much material. I could only find one AR card (1962!), and no AR forms or covering envelopes. There is one AR cover in the Vienna period, and in the early post-Vienna period, an AR cover whose only AR marking is on reverse. Then there are a few more AR covers going up to 1951.