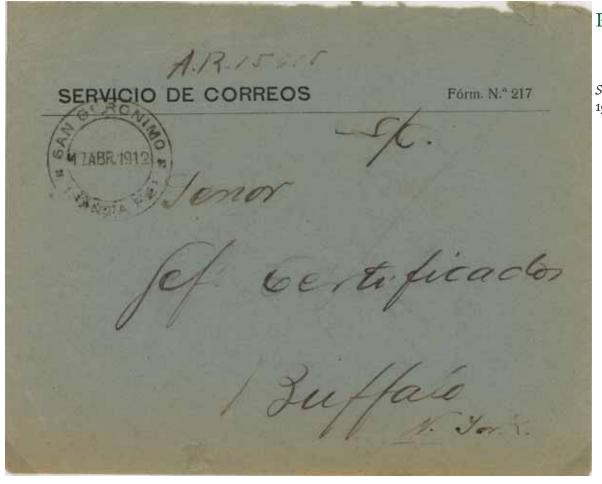

### AR covering envelope

Matagalpa to Buffalo, 1912. Sent as unregistered mail.

Corinto is a small town on the Pacific coast.