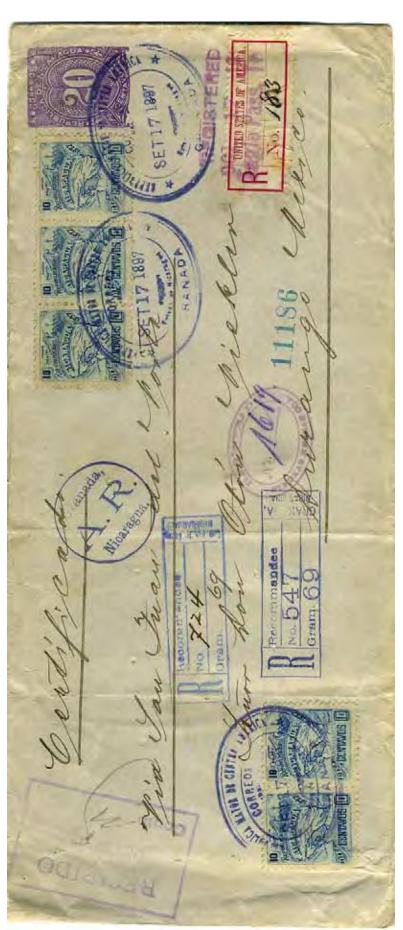

### Vienna period

Granada to Durango (Mexico) via San Juan del Norte (extreme southeast corner of Nicaragua), New Orleans, and Eagle Pass (TX), 1897. Blue city-named A. R. handstamp. Rated 70 centavos: quintuple 10 cvo per 15 g (UPU-authorized surcharge) for 69 g (as is marked on the cover, twice), 10 cvo registration; the AR fee is given as 5 cvo, hence overpaid by 5 cvo.

The  $\mbox{u}\,\mbox{s}$  registration etiquette cancelled Eagle Pass, Te, is known in only a handful of examples.