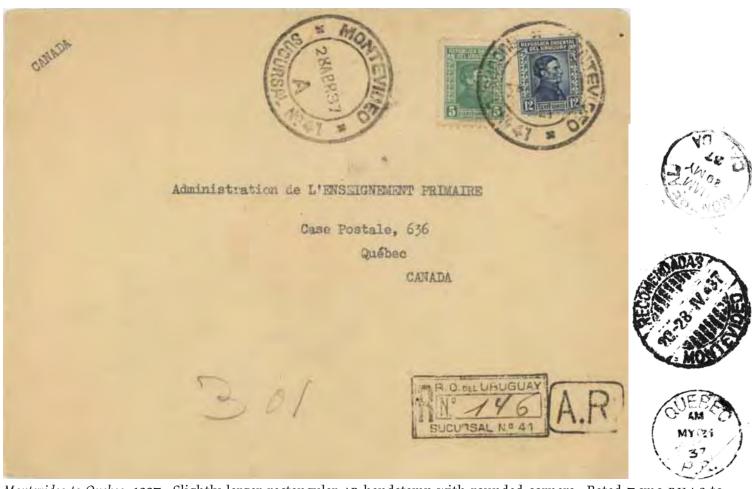

atter (up to 50 g).

## Printed matter/commercial papers





Montevideo to Basel, 1908. Standard octagonal AR handstamp. Rated 10 centesimos for registration, 5 cmo AR fee, and now 3 cmo printed matter (up to 50 g).

#### AR covers



*Montevideo to Rheinfelden (Switzerland), shortpaid,* 1906. Standard octagonal AR handstamp. Should have had 25 cmo postage, but only 5 cmo applied; this may be signified by the blank octagon and 25, but I don't know.



*Montevideo to Rochester (NY),* 1914. Different AR handstamp. Rated 8 cmo upu, 10 cmo registration, and 5 cmo, paid by single 23 cmo stamp (how many stamps are denominated 23?). New York Institute of Science run by a fraudster.

#### AR covers



Montevideo to Washington (DC), 1916. Small rectangular AR handstamp. Rated 23 cmo as previous.



Montevideo to Quebec, 1937. Slightly larger rectangular AR handstamp with rounded corners. Rated 7 cmo PUAS to Canada, and 5 cmo for each of registration and AR.

#### AR covers



*Montevideo to Detroit,* 1942. Ms *AVISO de RETORNO*. Rated 23 cmo, likely made up of 10 cmo registration, 5 cmo AR, 5 cmo PUAs first weight, and 3 cm second weight. Us censorship.

Charged customs fee of 10¢ in the US (this is very common).



# Réclamation A weird use. The registered item was mailed from Montevideo to Buenos Aires (1903). The addressee has filed this form (sent to Buenos Aires), requesting that, as he has moved from Buenos Aires to Montevideo, the item should be sent to him there, from BA. At 95%. RÉPUBLIQUE O. DE L'URUGUAY 190. SECTION DIRECTION GÉNÉRALE POSTES ET DES TELEGRAPHES por encont