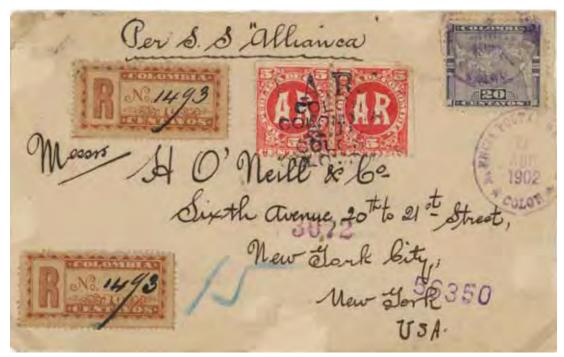

### AR in Colombia and Panama

OLOMBIA must have been the entity most enthusiastic about AR service. Not only did Colombia and its former department Panama issue AR stamps, but so did several of its other states, and they even issued *official* AR stamps. Both Colombia and Panama continued using (not consistently) AR stamps, in Panama's case to at least 1943.

AR covers, even from the Vienna period, and typically (though not always) with AR stamps, are not rare. The Dr James B Helme Panama collection (downloadable from *Copaphil*: http://copaphil.org, then go to References) contains many dozens of them, both pre- and post-independence.