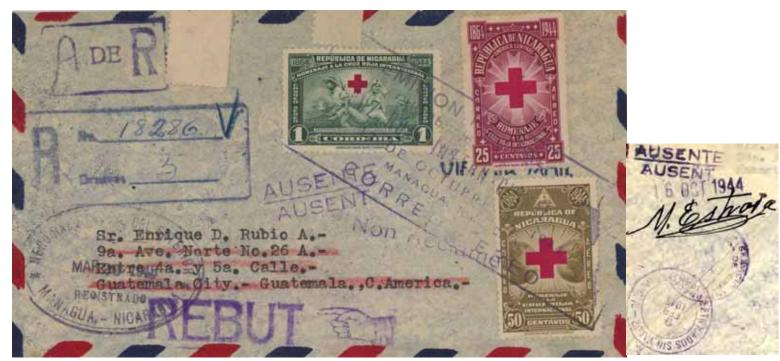

*Managua to New York, by air,* 1943. Standard **A** DE **R** handstamp. Same correspondence, again no charge, even though by air. Us censorship.

Managua to Guatemala City, airmail, returned to sender, 1944. Standard A DE R handstamp. Rated 1.75 Cordoba, which seems impossible for a 5 g letter. *Probably philatelic*. Air to Central America was 25 cvo, etc. AUSENTE, literally, *absent*, meaning *left*. Pointing hand to **REBUT** (return to sender).