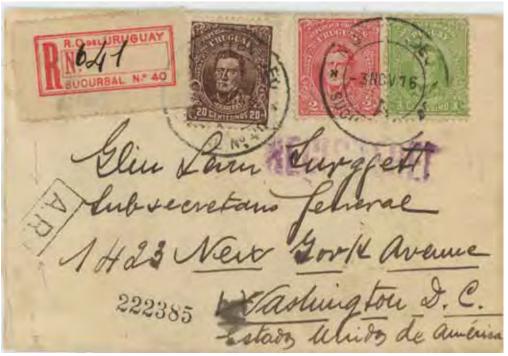

rd octagonal AR handstamp. Rated 10 centesimos for registration, 5 cmo AR fee, and 2 cmo printed matter (up to 50 g).

## Printed matter/commercial papers





Montevideo to Basel, 1908. Standard octagonal AR handstamp. Rated 10 centesimos for registration, 5 cmo AR fee, and now 3 cmo printed matter (up to 50 g).

#### AR covers



*Montevideo to Rheinfelden (Switzerland), shortpaid,* 1906. Standard octagonal AR handstamp. Should have had 25 cmo postage, but only 5 cmo applied; this may be signified by the blank octagon and 25, but I don't know.



*Montevideo to Rochester (NY),* 1914. Different AR handstamp. Rated 8 cmo upu, 10 cmo registration, and 5 cmo, paid by single 23 cmo stamp (how many stamps are denominated 23?). New York Institute of Science run by a fraudster.

#### AR covers



Montevideo to Washington (DC), 1916. Small rectangular AR handstamp. Rated 23 cmo as previous.



Montevideo to Quebec, 1937. Slightly larger rectangular AR handstamp with rounded corners. Rated 7 cmo PUAS to Canada, and 5 cmo for each of registration and AR.

#### AR covers



*Montevideo to Detroit,* 1942. Ms *AVISO de RETORNO*. Rated 23 cmo, likely made up of 10 cmo registration, 5 cmo AR, 5 cmo PUAs first weight, and 3 cm second weight. Us censorship.

Charged customs fee of 10¢ in the US (this is very common).



# Réclamation A weird use. The registered item was mailed from Montevideo to Buenos Aires (1903). The addressee has filed this form (sent to Buenos Aires), requesting that, as he has moved from Buenos Aires to Montevideo, the item should be sent to him there, from BA. At 95