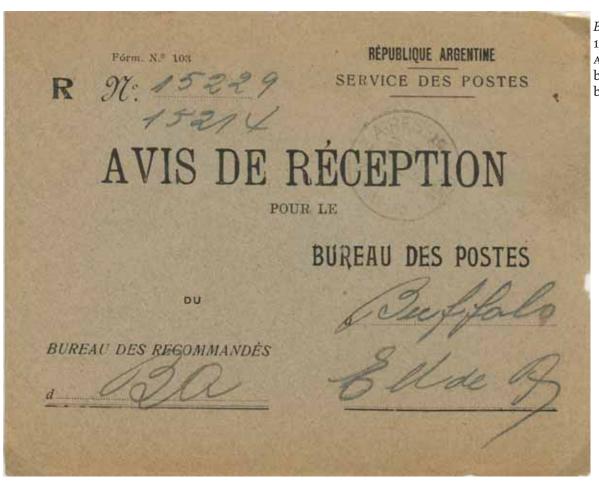

### AR covering envelope

Matagalpa to Buffalo, 1912. Sent as unregistered mail.

Corinto is a small town on the Pacific coast.