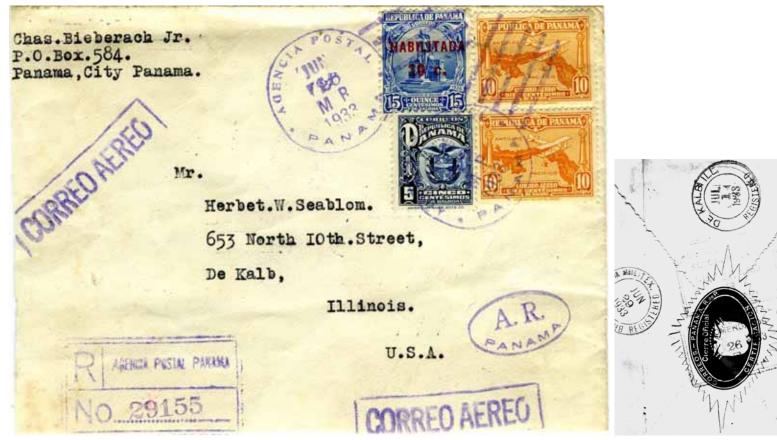

p overprinted PANAMA), and 5 cmo AR fee. Via New York.



Panama City to Washington, forwarded to Paris, 1924. 2½ centesimo stamp overprinted A. R. (issued 1916). Rated 5 cmo registration, 2 cmo PUAS (domestic) letter rate to US (should have been charged an additional 3 cvo to make up the UPU letter rate to France), and 2½ cmo AR fee.



Bocas del Toro to Chicago, 1926. A number of Panamanian post offices had city-named AR handstamps in an oval. Rated 5 cmo registration (paid by imprinted stamp), 2 cmo PUAs letter rate to US, and 2½ cmo AR fee.



*Calidonia (Panama City) to Chicago,* 1928. Pencil ms A.R.. Rated as above, but ½ cmo shortpaid, presumably a small deficiency tolerated by the post office.



Registration and AR rates doubled on 1 April 1929, to 10 cmo and 5.cmo respectively.



Panama City to de Kalb (IL), by air, some rates doubled, 1933. Panama (City) AR handstamp. Rated 35 cmo (overprinted stamp); registration plausibly 10 cmo, AR 5 cmo, leaving 20 cmo for air to the US ( $10^+-15$  g). Red sunburst chicken (?) registered mail etiquette, similar to that of Mexico, except seldom seen.



Santiago to Chicago, 1934 [front only]. Santiago A.R. handstamp. More stamps were presumably on reverse. With Panama's chicken registration seal.



Bocas del Toro to Noroton (CT), some rates doubled, 1939. Sock on the nose A.R. handstamp. Rated registration 10 cmo, AR 5 cmo, and PUAS letter rate 2 cmo.

*Lady Hope* may refer to an organization set up by Elizabeth Cotton (1842–1922). She was an evangelical temperance type (the worst kind), who delusionally claimed to have hea