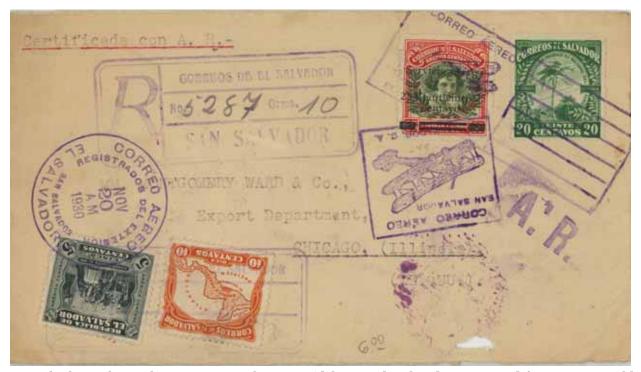

San Salvador to Chicago, by air, 1930. Purple more widely spaced AR handstamp. Rated 60 cvo; presumably made up from 5 cvo for each of PUAS-letter rate, registration, and AR, leaving 45 cvo per 10 g supplemental airmail (?)—the weight is given as 10 g.