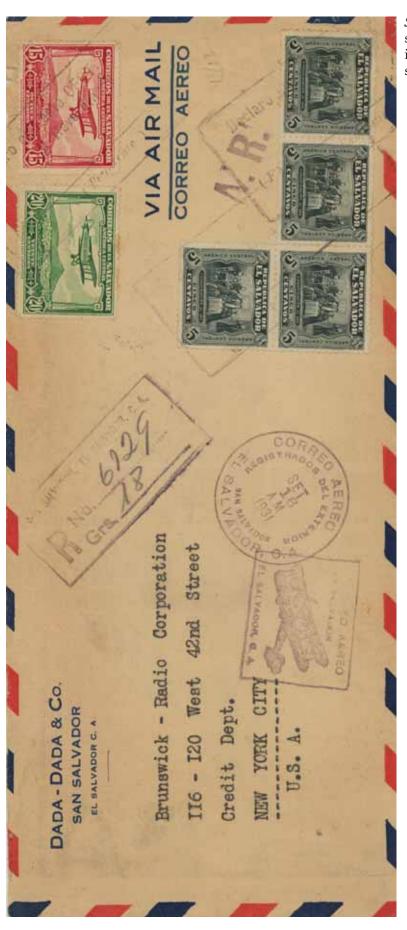

San Salvador to Chicago, by air, 1930. Purple more widely spaced AR handstamp. Rated 60 cvo; presumably made up from 5 cvo for each of PUAS-letter rate, registration, and AR, leaving 45 cvo per 10 g supplemental airmail (?)—the weight is given as 10 g.