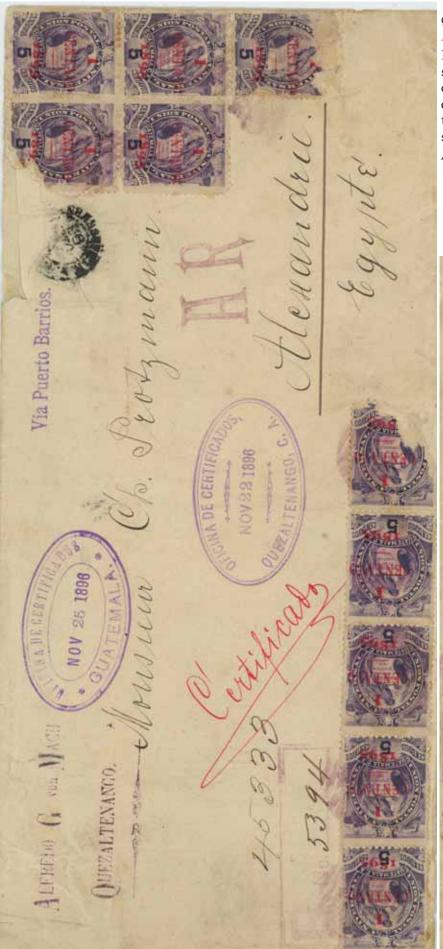

### Quetzals galore!

*Quetzaltenango to Alexandria (Egypt)*, 1896. Fancy A R handstamp.

Rated 45 cvo made out of ten 1 cvo overprinted stamps on the front, thirty 1 cvo and five 1 cvo overprinted stamps on reverse (all show the quetzal). 10 cvo registration, 5 cvo AR fee, and triple 10 cvo (50 ctm) per 15 g UPU-authorized surcharge.

Alexandria datestamp on reverse (3 Janv 1897).