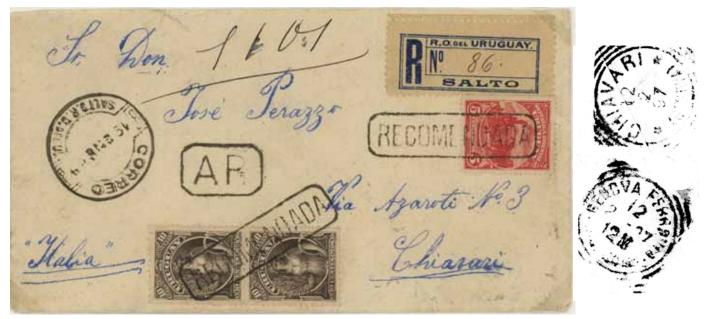

During most of this period, the registration fee was 10 centavos, the AR fee was 5 cvo (in common with most Latin American countries in this period, the AR fee was half the registration fee), and the UPU-authorized supplemented letter rate was 10 cvo per 20 g; this is based on [UPU]. If we look at the covers shown here dated late 1893 to 1895, we see that there is a uniform discordance with the published rates. A very plausible explanation is that in the period just before the use of the AR stamp, the presence of an AR etiquette (or other indication of AR) indicates payment of the AR fee, in cash.

In 1894, Chile's only AR stamp was issued. There is something anomalous about its use. Because of a Chilean rule that it was not to be cancelled (at least in Chile), it is difficult to verify that it belongs to the cover. However, it seems that when AR service applied, the entire postage (including the AR fee) was paid in regular stamps on the cover, ignoring the denomination of the AR stamp. A plausible explanation is that the AR stamp simply indicated that the AR fee had been paid. This might be helpful in certifying uses of the AR stamp.