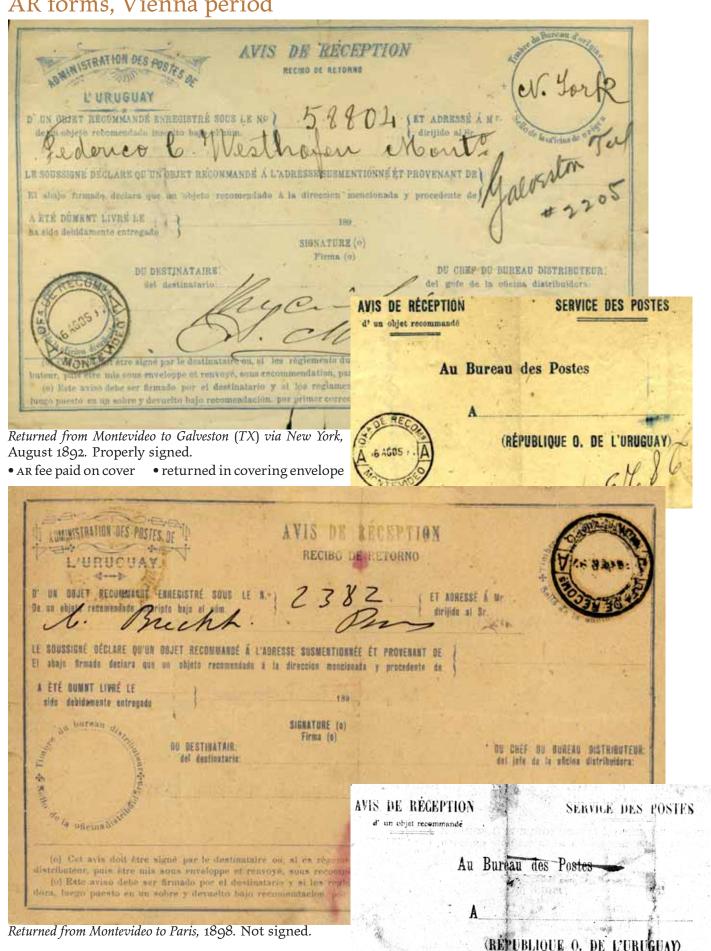

Generally, AR was well-used in these countries. For almost all of them, the AR fee at the beginning of the Treaty of Vienna period was half that of registration.

I suggest reading the A R book (http://www.rfrajola.com/dh2019/1ar.pdf) first, for a general description of worldwide A R.

I have not seen enough material to decide whether the AR fee was paid on the registered letter in the post-Vienna period. Oddly, there is a pre-Vienna AR form (and I have seen another one), and Vienna period AR covers are frequently offered on e-Bay (at ridiculously high prices, considering that they are relatively common among AR covers of this period).