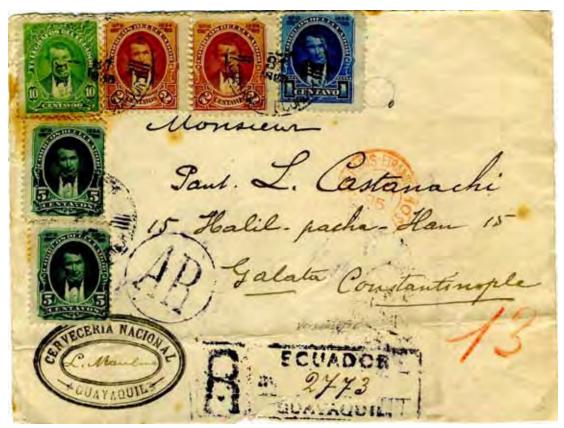

#### Post-Vienna

Colombia

soon-to-be standard A.R. in lozenge. Rated 45 cvo,

San José to Chicago, 1937. Standard lozenge AR handstamp. Rated 50 cvo: 30 cvo registration, and 10 cvo each for PUAS-letter and AR rates. The perforated white paper adhering to the reverse was probably part of the attached AR card.