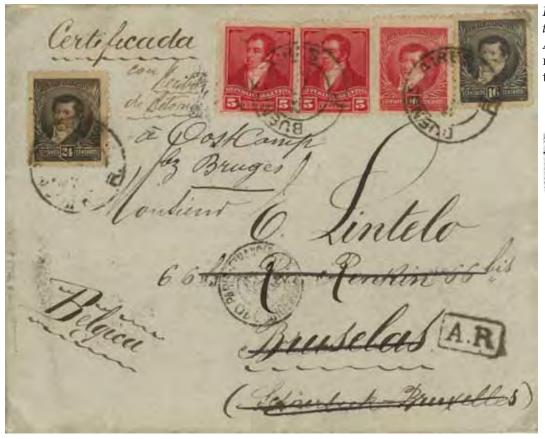

elope



Buenos Aires to Ploërmel (Brittany, France), 1897. Would have contained an Argentinian AR form for a registered letter from France. Mailed as registered matter.



#### Post-Vienna

Buenos Aires to Buffalo, 1912. Would have contained a U S AR form for a U S registered letter. Mailed as unregistered matter.



Buenos Aires to Buffalo, 1912. Contained two AR forms (as indicated by the registration numbers).



#### Provisional

San Geronimo to Buffalo, 1912.

#### AR covers

#### Vienna period



Buenos Aires to Pelotas (Brazil), 1893. What turns out to be the standard AR handstamp. Rated 16 centavos registration, 8 cvo AR, and 12 cvo UPU.







Buenos Aires to Florence (Italy), triple, 1895. Standard AR handstamp. Triple UPU rate at 12 cvo per 15 g, and other charges as above.





Buenos Aires to Brussels, forwarded to Bruges, triple, 1896. Standard AR handstamp. Rated 16 centavos registration, 8 cvo AR, and three times 12 cvo rate.





Buenos Aires to Berlin, 1896. Standard AR handstamp. Single rate.

German-American Seapost Rückschein handstamp.





Buenos Aires to Sao Paulo, forwarded to Pernambuco, 1897. Standard AR handstamp. Rated 35 centavos, apparently 1 cvo shortpaid.



Buenos Aires to Monforte d'Alba (Italy), 1897. Standard AR handstamp. Single rate.



Buenos Aires to Poitiers (France), 1898. Standard AR handstamp. Rated 60 centavos, triple rate.



Rosario to Los Angeles, 1907. Standard AR handstamp. Rated 70 centavos, made up of 12 cvo for each of AR and registration, and triple rate at 15 cvo per 15 g, overpaid 1 cvo.

To Victor Segno, well known