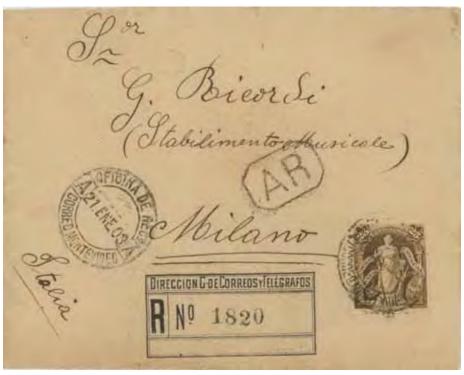

e Vienna period. There are two printed matter AR covers (1903 and 1908). In addition, there are two réclamation forms (one resulting from a forwarding request, the other a very long story).

## Uruguay international AR service

AR forms, Vienna period



#### AR covers

### Vienna period



Cordón to Munich, 1895. Standard octagonal AR handstamp (similar to that of France). Rated 10 centesimos for each of UPU-authorized surcharged letter rate and registration, and 5 cmo AR fee.



Salto to Chiavari, 1897. Standard AR handstamp. Rated as above.

#### AR covers





#### Post-Vienna





Montevideo to Rostock (Germany), 1899. Standard AR handstamp. Rated 26 cmo, evidently 1 cmo overpaid (10 cmo registration and UPU, and 5 cmo AR fee). Wavy German-American Seapost line Rückschein handstamp.



*Montevideo to Milan,* 1903. Standard octagonal AR handstamp. Rated 10 centesimos for each of registration and surcharged UPU-letter rate, and 5 cmo AR fee.



Montevideo to Chicago, 1904. Standard AR handstamp. Rated as above.

### Printed matter/commercial papers

Printed matter and AR is a very unusual combination.



Montevideo to Basel, 1903. Standard octagonal AR handstamp. Rated 10 centesimos for registration, 5 cmo AR fee, and 2 cmo printed matter (up to 50 g).

## Printed matter/commercial papers





Montevideo to Basel, 1908. Standard octagonal AR handstamp. Rated 10 centesimos for registration, 5 cmo AR fee, and now 3 cmo printed matter (up to 50 g).

#### AR covers



*Montevideo to Rheinfelden (Switzerland), shortpaid,* 1906. Standard octagonal AR handstamp. Should have had