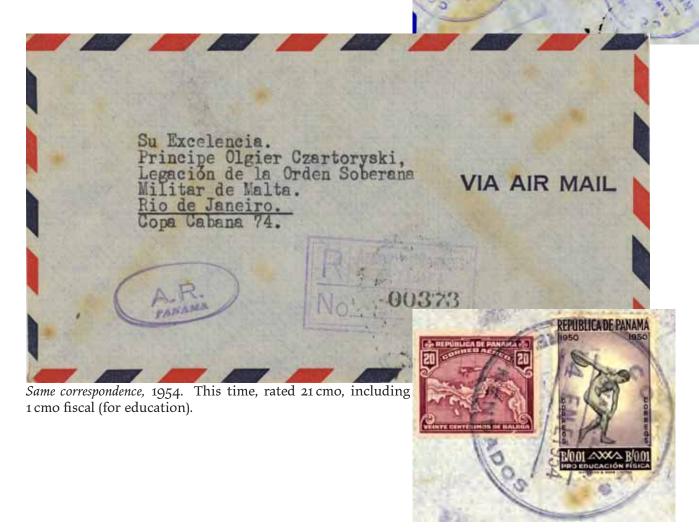

stamp).



Panama City to Montreal, by air 1945. Generic (no city) AR handstamp. Rated 56 cmo, leaving 40 cmo for multiple airmail rate to Canada(?) and the 1 cmo postal tax stamp. Montreal duty-free handstamp.



David to Tulsa (OK), by air, 1947. Generic AR handstamp. Registration 10 cmo, AR fee 5 cmo, 5 cmo air mail rate to US, and 1 cmo regular stamp on reverse.





Panama City (?) to New York, by air, 1948. Generic AR handstamp. Rated 10 cmo registration, 5 cmo AR fee, 5 cmo airmail to US, and 1 cmo postal tax stamp.





Santiago to Wichita (KS), by air, 1952. Generic AR handstamp. Rated 10 cmo registration, 5 cmo AR fee, 5 cmo airmail to U s, and 1 cmo fiscal (for education); apparently the image in the upper right represents 10 cmo, although it was printed by/for the sender.







### AR in Venezuela

TENEZUELA became independent of Spain in 1821, then of *Gran Colombia* in 1830. Political turmoil, despots, corruption, gross mismanagement, from its inception, and more recently, populism, have made this country a basket case—despite its huge oil deposits.

It's embarrassing; I only have two AR items.

# Venezuela: micro-exhibit synopsis

WO covers, and one cover mistakenly handstamped AR.



the first 10 g. Assuming the air supplement was per 10 g (and not some weird number for the second and subsequent weights), a weight of 330 g would yield airmail and surface charge of 19.9 B. So if the assumptions are correct, the package is 10 cvo over- FROM to paid, close enough. Us censor tape on reverse.

> MANVILLE D. SMITH HOTEL JARDIN MARACAY, VENEZUELA





#### CERTIFI