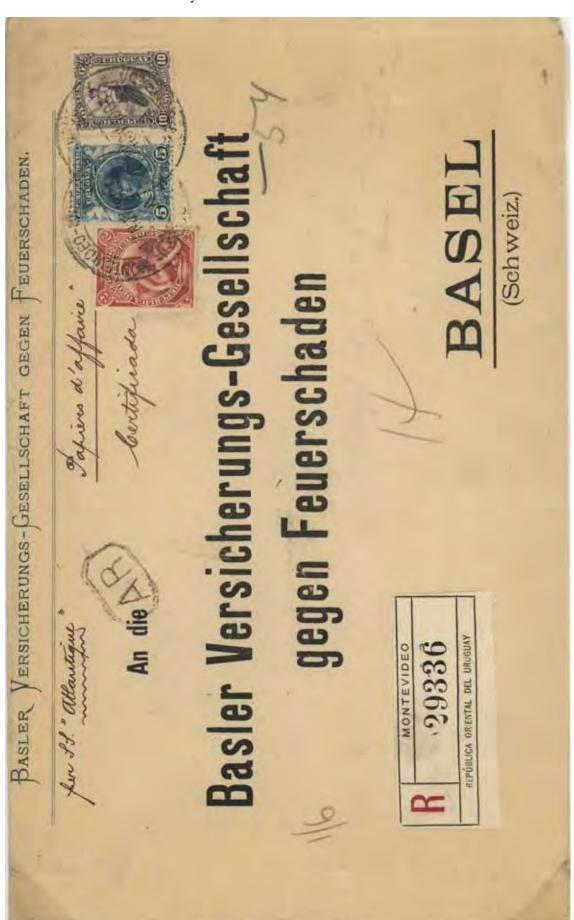

d octagonal AR handstamp (similar to that of France). Rated 10 centesimos for each of UPU-authorized surcharged letter rate and registration, and 5 cmo AR fee.



Salto to Chiavari, 1897. Standard AR handstamp. Rated as above.

#### AR covers





#### Post-Vienna





Montevideo to Rostock (Germany), 1899. Standard AR handstamp. Rated 26 cmo, evidently 1 cmo overpaid (10 cmo registration and UPU, and 5 cmo AR fee). Wavy German-American Seapost line Rückschein handstamp.



*Montevideo to Milan,* 1903. Standard octagonal AR handstamp. Rated 10 centesimos for each of registration and surcharged UPU-letter rate, and 5 cmo AR fee.



Montevideo to Chicago, 1904. Standard AR handstamp. Rated as above.

### Printed matter/commercial papers

Printed matter and AR is a very unusual combination.



Montevideo to Basel, 1903. Standard octagonal AR handstamp. Rated 10 centesimos for registration, 5 cmo AR fee, and 2 cmo printed matter (up to 50 g).

## Printed matter/commercial papers





Montevideo to Basel, 1908. Standard octagonal AR handstamp. Rated 10 centesimos for registration, 5 cmo AR fee, and now 3 cmo printed matter (up to 50 g).

#### AR covers



*Montevideo to Rheinfelden (Switzerland), shortpaid,* 1906. Standard octagonal AR handstamp. Should have had 25 cmo postage, but only 5 cmo applied; this may be signified by the blank octagon and 25, but I don't know.



*Montevideo to Rochester (NY),* 1914. Different AR handstamp. Rated 8 cmo upu, 10 cmo registration, and 5 cmo, paid by single 23 cmo stamp (how many stamps are denominated 23?). New York Institute of Science ru