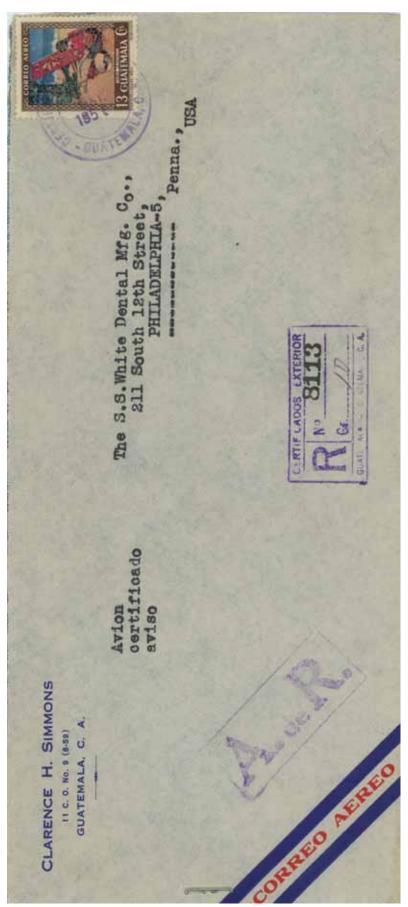

*Guatemala City to Philadelphia, by air,* 1951. Standard AR handstamp.

Rated 13 cvo: 3 cvo PUAS-letter rate to US, double 5 cvo supplemental AR fee per 5 g to US (10 g noted on registration handstamp); the remaining 5 cvo registration and whatever the AR fee was, do not appear to have been paid (no stamps missing front or back).