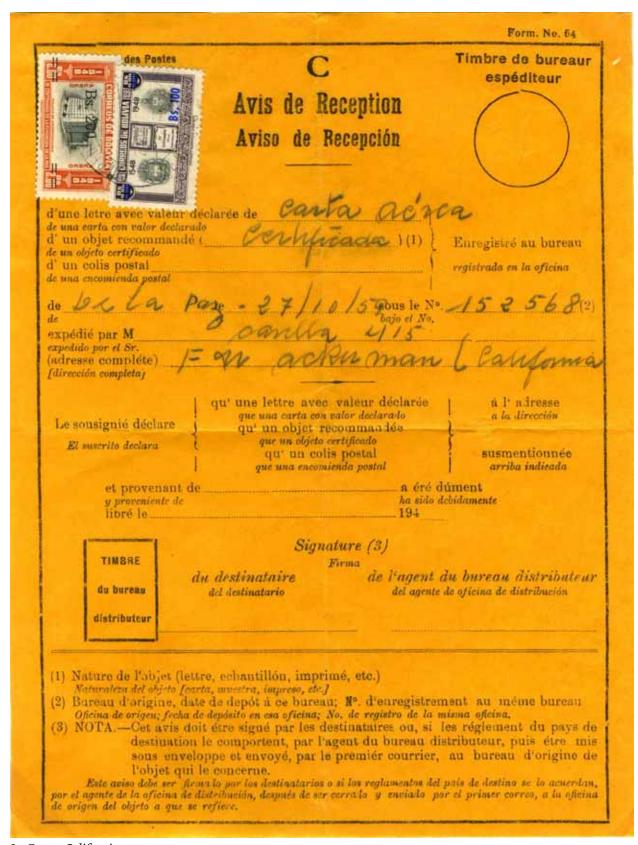

DEOGRACIAS RIVAS. Nicaragua international AR service

AR form

Intended to tion—like

• 10 cvo st

Administration des Postes de Nicaragua Administración de Correos de Nicaragua

#### AVIS DE RECEPTION ACUSE DE RECIBO

| et adressé a Mr. y dirigido al Sr.  Le soussigne dèclare                                                                                                | OMAS CROCK  q' une lettre avec valeur dèclar que una carta con valor declarad que un objeto certificado                                                                                                                                                                                                                    | E DICIEMBRE                                                             | Dilis it 94 x 327<br>  con el No  (2)<br>  ELPHIA PA.U.S.A          |     |
|---------------------------------------------------------------------------------------------------------------------------------------------------------|----------------------------------------------------------------------------------------------------------------------------------------------------------------------------------------------------------------------------------------------------------------------------------------------------------------------------|-------------------------------------------------------------------------|---------------------------------------------------------------------|-----|
|                                                                                                                                                         | et provenant de MANAGUA  y procedente de   le el Signature (3)                                                                                                                                                                                                                                                             |                                                                         | nent livré ebidamente entregado  Firma (3)                          |     |
| be returned from Philade y, registered letter ret                                                                                                       | de destinatario<br>elphia to Managua, 31 December 19<br>turned to sender.                                                                                                                                                                                                                                                  | <b>del Jefe de</b><br>942. Unsigned, and                                | du bureau distributeur la oficina distribuidora not even postmarked |     |
| preso, etc.  (2) Bureau d' origine: gen; fecha de depo  (3) NOTA:—Cet avis comportent, par le mandation, par le Este recibo deberá por el jefe de la oj | date de dèpot a ce bureau; No d' enre sito en esta oficina; número de regist doit ètre signé par le destinataire ou chef du bureau distributeur; puis être premier courrier, au bureau d' origine i firmarse por el destinatario o, si los ficina distribuidora, colocado luego et a oficina de origen del objeto a que se | gistrement au même l<br>ro de la misma oficim<br>, si les règlaments du | pays de destination le                                              | E R |