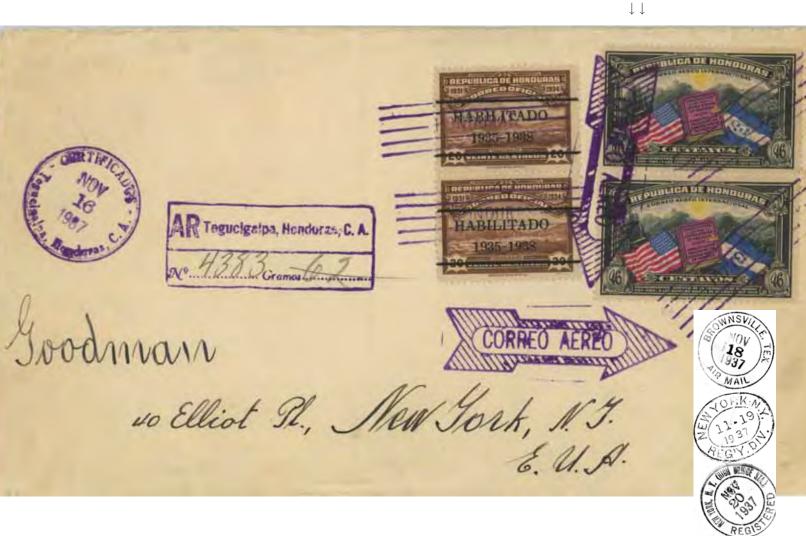

#### AR covers

Choluteca to Westchester (PA), 1928. Combined rectangular city-named AR handstamp. Rated 6 cvo P U A s-letter rate to us, 10 cvo registra-

Tegucigalpa to New York by air, 1937. Registered-AR handstamp. Rated 132 cvo (62 g!): 10 cvo registration, 5 cvo AR; quadruple PUAS surface (at 6 cvo per 20 g), leaves only 93 cvo for seven (or thirteen) airmail rates per 10 (5) grams??