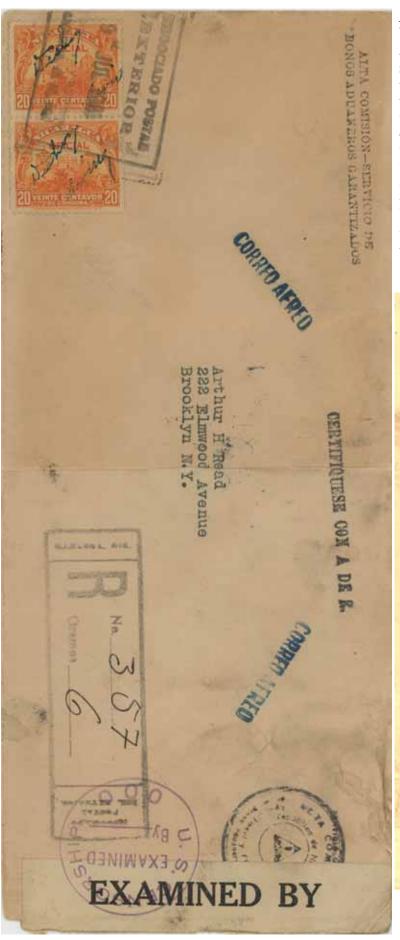

Managua to Brooklyn, official mail, by air, 1942. Combined registration and AR handstamp CERTIFIQUESE CON A DE R.

Some of the postage on consular or official mail between members of the PUAS was free, although at various times, extra services such as registration, airmail, and AR, were chargeable (which services were chargeable varied). This is from the customs department.

Rated 40 centavos. Airmail is 30 cvo per 5 g; this is 6 g so ought to have been charged double, but apparently single was charged. Registration was 20 cvo, so was obviously not charged; surface was 10 cvo, so now could have been charged, but this is inconsistent with the earlier covers ... see Birks' quote