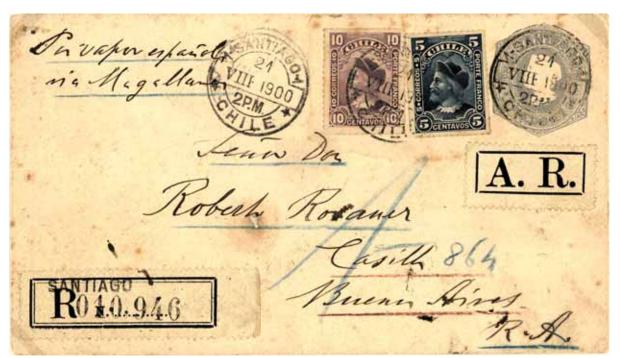

ntuple rate at 10 cvo per weight, plus the usual 10 cvo registration, and 5 cvo AR fee.



#### AR stamp saga, continued



*Valparaiso to Auger (France), triple, 1895.* It is possible that under the AR stamp is an ms *AR*. Regular postage of 45 cvo represents triple rate, at 10 cvo per weight, plus 10 cvo registration, and 5 cvo AR.



Valparaiso to Weesenstein (Saxony, Germany), double, October 1894. Here 35 cvo pays double letter rate with registration and AR.

#### Back to AR etiquettes

The AR fee is paid with regular stamps, and the AR stamp is not used.



Santiago to Berlin via Valparaiso and British steamer, 1896. Perforated AR etiquette. The embossed stamp is denominated 10 cvo, so the cover is single rate.

#### Post-Vienna period

AR fee still paid on cover, not form or card.



Santiago to Buenos Aires by Spanish steamer, 1900. Different perforated AR etiquette. Rated 10 cvo for each of UPU letter rate and registration, plus 5 cvo AR fee (the embossed stamp is denominated 10 cvo).

#### Printed matter



*Santiago to France, newspaper wrapper,* 1902. With AR etiquette. Printed 20 cvo, which almost certainly exceeds the total of registration (10 cvo), AR fee (5 cvo), and 2 cvo per 50 g other articles rate.



Esta faja debe emplearse unicamente para periódicos ú otros objetos asimilados á los impresos para el Franqueo. En caso que se incluya correspondencia de caracter personal se multará el envio como si se tratare de cartas.

#### Post-Vienna AR covers



Coquimbo to Caen (France) via Valparaiso, double, 1906. AR etiquette cut from top of a sheet. Rated 10 cvo