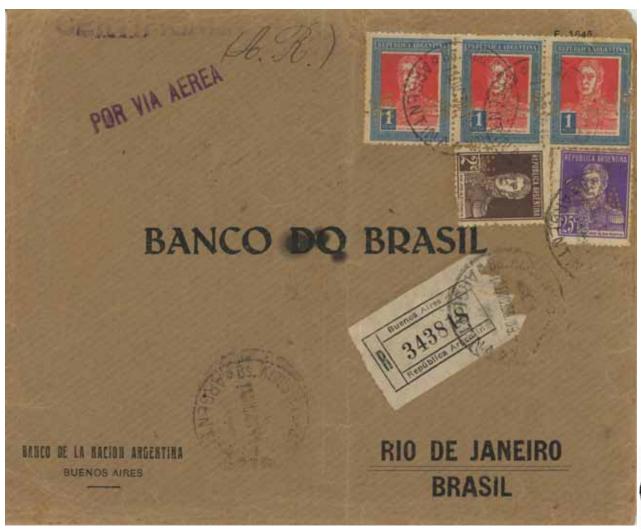

# International post-GPU/UPU

Micro- and mini-exhibits of

# Central and South America (v 1.1)

- Guatemala, Honduras, Salvador, Nicaragua, Costa Rica
- Colombia & Panama, Venezuela, Ecuador, Peru, Bolivia, Paraguay, Chile, Argentina, Uruguay

Brazil will be in a separate section; British Guiana (Guyana) and Surinam are in the corresponding colonies' sections.