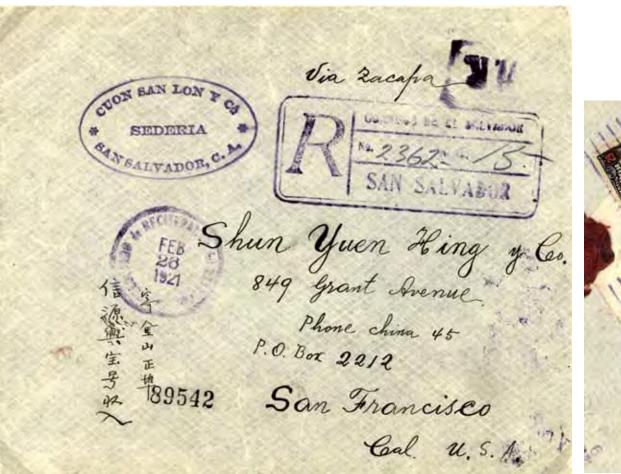

#### AR covers

San Salvador to San Francisco via Zacapa, 1921. Small purple A. R. handstamp; outer frame not normally visible. Rated 30 cvo (both stamps overprinted 15): 15 cvo UPU-authorized letter rate (37½ ctm), 10 ctm registration, and 5 ctm AR.