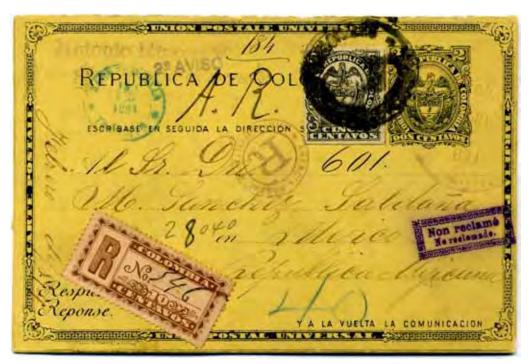

Based on the forms and covers, the AR fee was paid on the form pre-Vienna, and on the registered letter post-Vienna.

The leftmost one is disputed.

# Colombia international AR service

#### AR forms