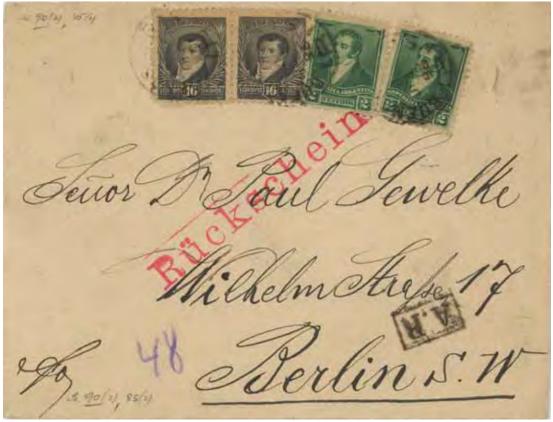

d matter.



#### Post-Vienna

Buenos Aires to Buffalo, 1912. Would have contained a U S AR form for a U S registered letter. Mailed as unregistered matter.



Buenos Aires to Buffalo, 1912. Contained two AR forms (as indicated by the registration numbers).



#### Provisional

San Geronimo to Buffalo, 1912.

#### AR covers

#### Vienna period



Buenos Aires to Pelotas (Brazil), 1893. What turns out to be the standard AR handstamp. Rated 16 centavos registration, 8 cvo AR, and 12 cvo UPU.







Buenos Aires to Florence (Italy), triple, 1895. Standard AR handstamp. Triple UPU rate at 12 cvo per 15 g, and other charges as above.





Buenos Aires to Brussels, forwarded to Bruges, triple, 1896. Standard AR handstamp. Rated 16 centavos registration, 8 cvo AR, and three times 12 cvo rate.





Buenos Aires to Berlin, 1896. Standard AR handstamp. Single rate.

German-American Seapost Rückschein handstamp.





Buenos Aires to Sao Paulo, forwarded to Pernambuco, 1897. Standard AR handstamp. Rated 35 centavos, apparently 1 cvo shortpaid.



Buenos Aires to Monforte d'Alba (Italy), 1897. Standard AR handstamp. Single rate.



Buenos Aires to Poitiers (France), 1898. Standard AR handstamp. Rated 60 centavos, triple rate.



Rosario to Los Angeles, 1907. Standard AR handstamp. Rated 70 centavos, made up of 12 cvo for each of AR and registration, and triple rate at 15 cvo per 15 g, overpaid 1 cvo.

To Victor Segno, well known fraudster. Practically all covers addressed to him are single rate (presumably containing \$10).



Buenos Aires to Los Angeles, 1914. Highly nonstandard AR han