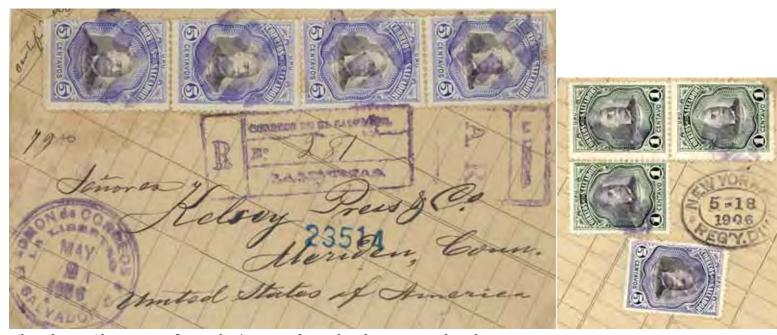

Libertad to Meriden (CT), 1906. Purple city-named A. R. handstamp. Rated as above.