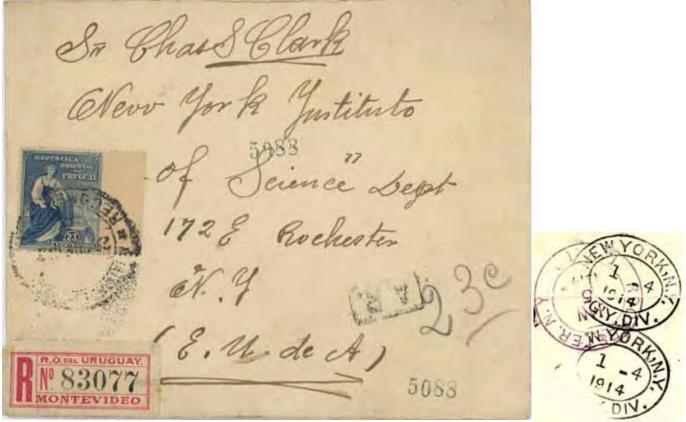

d surcharged UPU-letter rate, and 5 cmo AR fee.



Montevideo to Chicago, 1904. Standard AR handstamp. Rated as above.

### Printed matter/commercial papers

Printed matter and AR is a very unusual combination.



Montevideo to Basel, 1903. Standard octagonal AR handstamp. Rated 10 centesimos for registration, 5 cmo AR fee, and 2 cmo printed matter (up to 50 g).

## Printed matter/commercial papers





Montevideo to Basel, 1908. Standard octagonal AR handstamp. Rated 10 centesimos for registration, 5 cmo AR fee, and now 3 cmo printed matter (up to 50 g).

#### AR covers



*Montevideo to Rheinfelden (Switzerland), shortpaid,* 1906. Standard octagonal AR handstamp. Should have had 25 cmo postage, but only 5 cmo applied; this may be signified by the blank octagon and 25, but I don't know.



*Montevideo to Rochester (NY),* 1914. Different AR handstamp. Rated 8 cmo upu, 10 cmo registration, and 5 cmo, paid by single 23 cmo stamp (how many stamps are denominated 23?). New York Institute of Science run by a fraudster.

#### AR covers



Montevideo to Washington (DC), 1916. Small rectangular AR handstamp. Rated 23 cmo as previous.



Montevideo to Quebec, 1937. Slightly larger rectangular AR handstamp with rounded corners. Rated 7 cmo PUAS to Canada, and 5 cmo for each of registration and AR.

#### AR covers



*Montevideo to Detroit,* 1942. Ms *AVISO de RETORNO*. Rated 23 cmo, likely made up of 10 cmo registration, 5 cmo AR, 5 cmo PUAs first weight, and 3 cm second weight. Us censorship.

Charged customs fee of 10¢ in the US (this is very common).



# Réclamation A weird use.