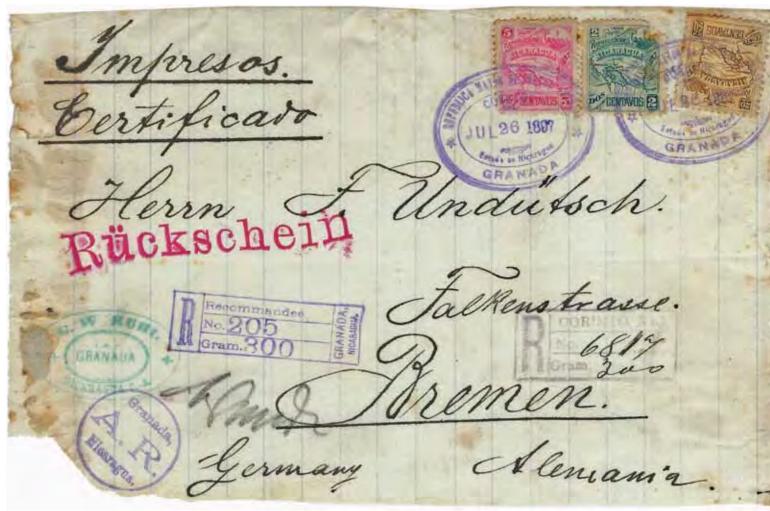

### Massive printed matter

Printed matter with AR is a very usual combination

Granada to Bremen, printed matter, 1897 [portion of big wrapper]. Same city-named AR handstamp as previous. Marked 300 g, and rated 27 cvo; registration 10 cvo, AR fee 5 cvo, and sextuple international printed matter rate at 2 cvo per 50 g [UPU]. With wavy Rückschein handstamp applied on German-American Seapost line. Courtesy of Michael Schreiber