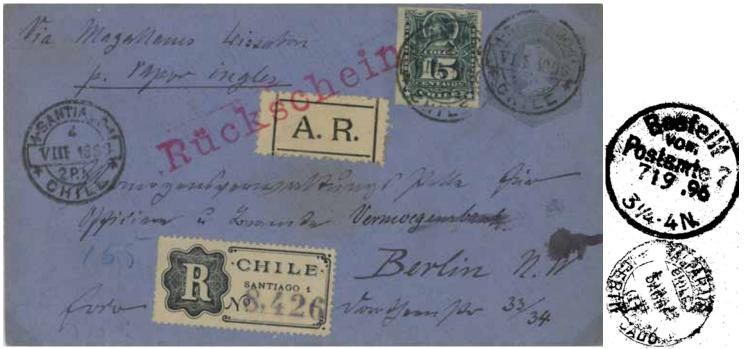

ate AR service.



*Valparaiso to ??, part of a parcel,* 31 December 1895. The blue crayon cross suggests destination was UK. Rated 65 centavos in regular stamps: if there were no stamps on the missing part, this would represent quintuple rate at 10 cvo per weight, plus the usual 10 cvo registration, and 5 cvo AR fee.



#### AR stamp saga, continued



*Valparaiso to Auger (France), triple, 1895.* It is possible that under the AR stamp is an ms *AR*. Regular postage of 45 cvo represents triple rate, at 10 cvo per weight, plus 10 cvo registration, and 5 cvo AR.



Valparaiso to Weesenstein (Saxony, Germany), double, October 1894. Here 35 cvo pays double letter rate with registration and AR.

#### Back to AR etiquettes

The AR fee is paid with regular stamps, and the AR stamp is not used.



Santiago to Berlin via Valparaiso and British steamer, 1896. Perforated AR etiquette. The embossed stamp is denominated 10 cvo, so the cover is single rate.

#### Post-Vienna period

AR fee still paid on cover, not form or card.



Santiago to Buenos Aires by Spanish steamer, 1900. Different perforated AR etiquette. Rated 10 cvo for each of UPU letter rate and registration, plus 5 cvo AR fee (the embossed stamp is denominated 10 cvo).

#### Printed matter



*Santiago to France, newspaper wrapper,* 1902. With AR etiquette. Printed 20 cvo, which almost certainly exceeds the total of registration (10 cvo), AR fee (5 cvo), and 2 cvo per 50 g other articles rate.



Esta faja debe emplearse unicamente para periódicos ú otros objetos asimilados á los impresos para el Franqueo. En caso que se