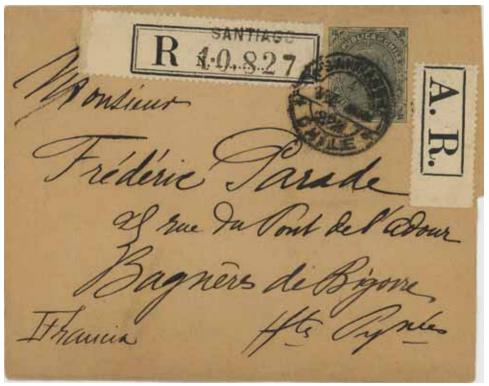

postage of 45 cvo represents triple rate, at 10 cvo per weight, plus 10 cvo registration, and 5 cvo AR.



Valparaiso to Weesenstein (Saxony, Germany), double, October 1894. Here 35 cvo pays double letter rate with registration and AR.

#### Back to AR etiquettes

The AR fee is paid with regular stamps, and the AR stamp is not used.



Santiago to Berlin via Valparaiso and British steamer, 1896. Perforated AR etiquette. The embossed stamp is denominated 10 cvo, so the cover is single rate.

#### Post-Vienna period

AR fee still paid on cover, not form or card.



Santiago to Buenos Aires by Spanish steamer, 1900. Different perforated AR etiquette. Rated 10 cvo for each of UPU letter rate and registration, plus 5 cvo AR fee (the embossed stamp is denominated 10 cvo).

#### Printed matter



*Santiago to France, newspaper wrapper,* 1902. With AR etiquette. Printed 20 cvo, which almost certainly exceeds the total of registration (10 cvo), AR fee (5 cvo), and 2 cvo per 50 g other articles rate.



Esta faja debe emplearse unicamente para periódicos ú otros objetos asimilados á los impresos para el Franqueo. En caso que se incluya correspondencia de caracter personal se multará el envio como si se tratare de cartas.

#### Post-Vienna AR covers



Coquimbo to Caen (France) via Valparaiso, double, 1906. AR etiquette cut from top of a sheet. Rated 10 cvo registration, 5 cvo AR fee, and double 10 cvo letter rate.



Antofagasta to Meriden (CT), triple, 1908. Torn rouletted AR etiquette. Rated as above, except triple letter rate.



Santiago to Buenos Aires, 1913. Usual AR etiquette