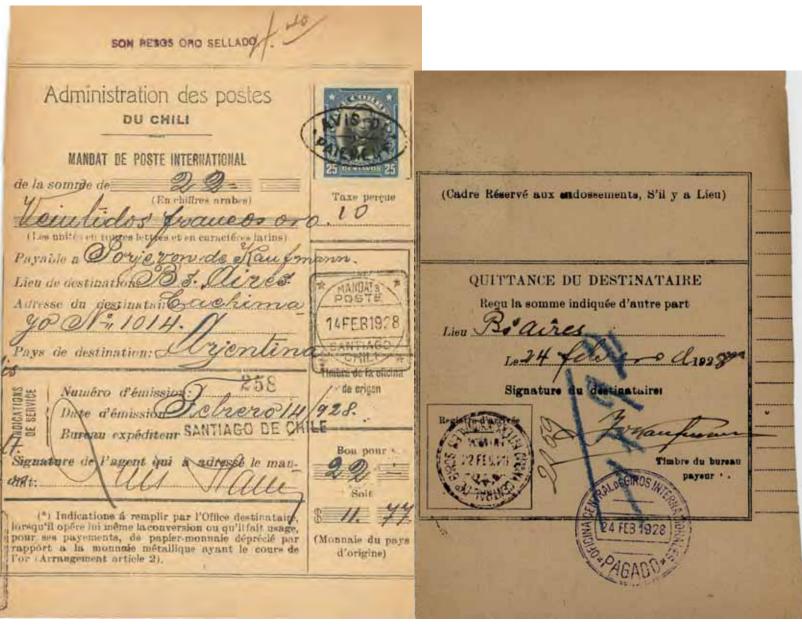

rá el envio como si se tratare de cartas.

#### Post-Vienna AR covers



Coquimbo to Caen (France) via Valparaiso, double, 1906. AR etiquette cut from top of a sheet. Rated 10 cvo registration, 5 cvo AR fee, and double 10 cvo letter rate.



Antofagasta to Meriden (CT), triple, 1908. Torn rouletted AR etiquette. Rated as above, except triple letter rate.



Santiago to Buenos Aires, 1913. Usual AR etiquette. The partial stamp at left appears to be 30 cvo (José Pérez), so the total is 45 cvo (embossed stamp is denominated 2 cvo), while the registration and AR fees are each 20 cvo; this leaves 5 cvo for the letter card (post card) rate to Argentina.



## Avis de paiement

Nonstandard (insofar as there as is a standard for avis de paiement forms). But it was signed by the payee, so counts.



Money order on Santiago for 20 gold francs, payable in Buenos Aires, 1928. Signed by the payee on reverse (right scan). The axis de paiement fee was 25 cvo (half the AR fee, possibly because of PUAS). Oval AVIS DE PAIEMENT handstamp. Right half of form (left half kept by sender of money order).

## AR in Argentina

RGENTINA declared independence in 1816. From the late nineteenth century to about the middle of the twentieth, Argentina was among the most prosperous countries in the world. However, it declined with the advent of Peronism and the subsequent military dictatorships.

I have not seen any pre-Vienna period Argentinian AR material. However, post-Vienna forms exist, as do covering envelopes. AR cards exist, but are difficult to find (Argentina had separate cards for internal AR se