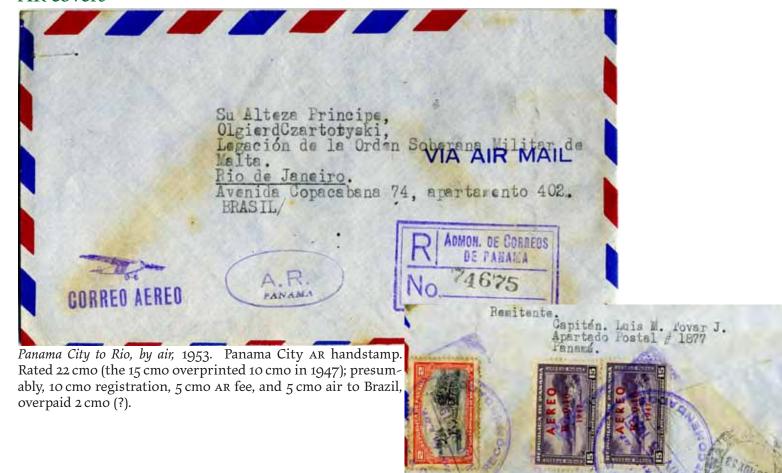

x stamp).



Panama City to Montreal, by air 1945. Generic (no city) AR handstamp. Rated 56 cmo, leaving 40 cmo for multiple airmail rate to Canada(?) and the 1 cmo postal tax stamp. Montreal duty-free handstamp.



David to Tulsa (OK), by air, 1947. Generic AR handstamp. Registration 10 cmo, AR fee 5 cmo, 5 cmo air mail rate to US, and 1 cmo regular stamp on reverse.





Panama City (?) to New York, by air, 1948. Generic AR handstamp. Rated 10 cmo registration, 5 cmo AR fee, 5 cmo airmail to US, and 1 cmo postal tax stamp.





Santiago to Wichita (KS), by air, 1952. Generic AR handstamp. Rated 10 cmo registration, 5 cmo AR fee, 5 cmo airmail to U s, and 1 cmo fiscal (for education); apparently the image in the upper right represents 10 cmo, although it was printed by/for the sender.







### AR in Venezuela

TENEZUELA became independent of Spain in 1821, then of *Gran Colombia* in 1830. Political turmoil, despots, corruption, gross mismanagement, from its inception, and more recently, populism, have made this country a basket case—despite its huge oil deposits.

It's embarrassing; I only have two AR items.

# Venezuela: micro-exhibit synopsis

WO covers, and one cover mistakenly handstamped AR.



the first 10 g. Assuming the air supplement was per 10 g (and not some weird number for the second and subsequent weights), a weight of 330 g would yield airmail and surface charge of 19.9 B. So if the assumptions are correct, the package is 10 cvo over- FROM to paid, close enough. Us censor tape on reverse.

> MANVILLE D. SMITH HOTEL JARDIN MARACAY, VENEZUELA





#### CERTI