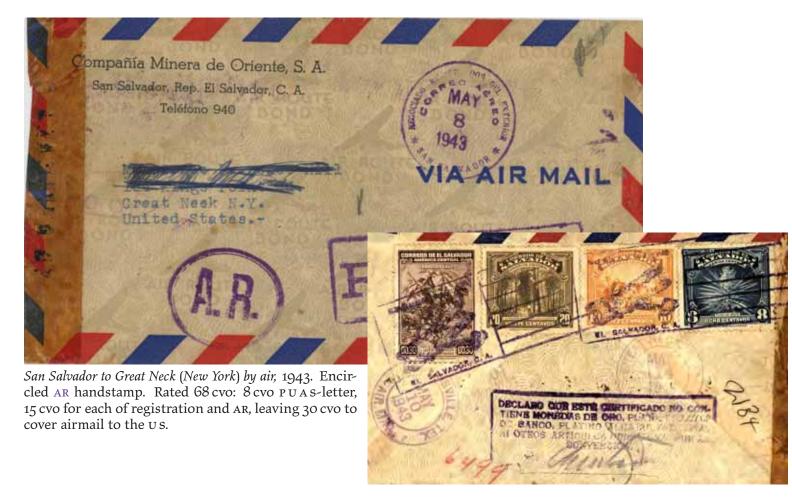

San Salvador to Chicago, by air, 1930. Purple more widely spaced AR handstamp. Rated 60 cvo; presumably made up from 5 cvo for each of PUAS-letter rate, registration, and AR, leaving 45 cvo per 10 g supplemental airmail (?)—the weight is given as 10 g.