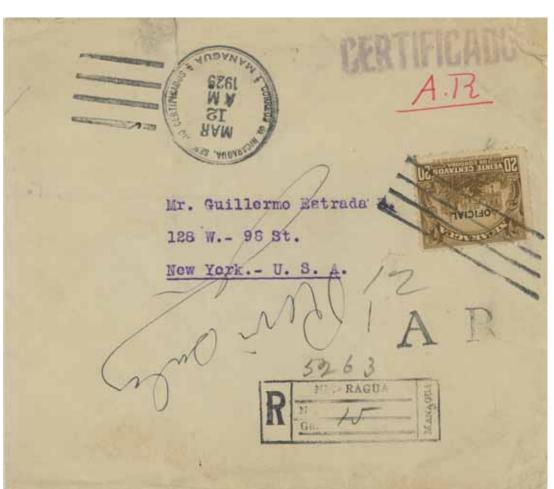

### AR covers, post-Vienna

Some time between these two covers (dated 1920 and 1935), the AR fee began to be paid on the form, and not on the registered letter.

*Managua to Philadelphia,* 1920. Barred AR handstamp. Rated 5 centavos for each of UPU-letter rate, registration, and AR. (Conveniently marked 8 grams, so single weight.)