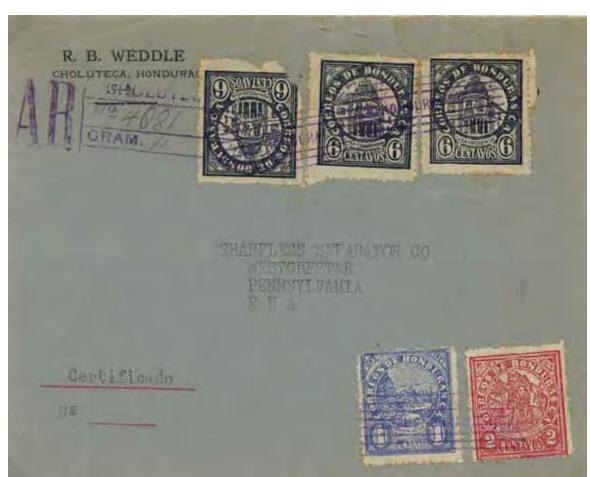

#### AR covers

Choluteca to Westchester (PA), 1928. Combined rectangular city-named AR handstamp. Rated 6 cvo P U A s-letter rate to us, 10 cvo registra-

Tegucigalpa to New York by air, 1937. Registered-AR handstamp. Rated 132 cvo (62 g!): 10 cvo registration, 5 cvo AR; quadruple PUAS surface (at 6 cvo per 20 g), leaves only 93 cvo for seven (or thirteen) airmail rates per 10 (5) grams??