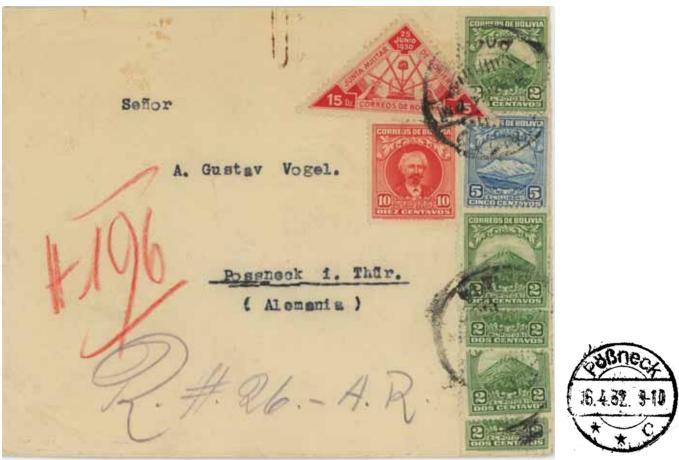

. With blue-green AR etiquette. Rated 10 centavos registration, 11 cvo UPU-authorized supplemented fee via Panama (if not via Panama, only 10). The AR fee was to have been prepaid in this period, and it appears that just as for Chile, presence of the AR etiquette indicated payment of the 5 cvo fee in cash.



*Tarija to Buenos Aires,* 1897. Double ring AR handstamp. Rated 10 cvo for registration and 5 cvo for each of AR and rate to Argentina.



Santa Cruz de la Sierra to Newark (NJ), by airmail, 1931. Double boxed rectangular AR handstamp. Rated 85 cvo: 20 cvo registration, surface (PUAS) to US15 cvo per 20 g; cover is marked 15 grs, double (?) air mail supplement 25 cvo per 10 g. Also marked Muestas sin valor/Sample (without value), but it appears to have been treated as first class.





*Trinidad-Beni to Pößneck (Thüringen, Germany),* 1932. Indelible pencil ms *A. R.* Rated 40 centavos: 20 cvo for each of UPU and registration rates. Overlapped stamps were not supposed to be allowed.



La Paz to Buenos Aires, ca 1940. Purple cogged oval AR handstamp. Rated 2.4 Bolivianos, and I have no idea how this is made up.



La Paz to California, 1951. Purple AR handstamp. Rated 9 Bolivianos air to US, and 6 B registration. US RRR handstamp.



La Paz to New York by air, 1955. Airmail AR handstamp. Rated 210 Bolivianos: double 90 B per 5 g airmail to U S, and 30 B registration (?).

## AR in Paraguay

Paraguayan War, 1864–70: half the population died. It regained some of its lost territory in the Chaco War (with Bolivia, 1932–35). This was followed (eventually) by another civil wa