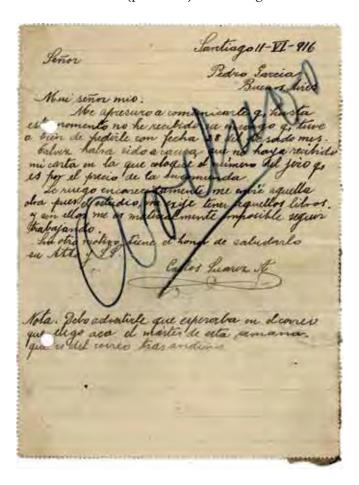

For all the later AR covers that I could find (e.g., 1896, 1900, 1906, 1908), there are no rate anomalies. There is also what amounts to a 1928 avis de paiement card or form (I can't decide which it is), of which a number of similar examples have appeared on e-Bay over the past few years.

Ross Towle has kindly provided very helpful comments, and contributed a number of images, including the important pre-Vienna AR form, the covering envelope, and one of the AR cards.

## Chile: micro-exhibit synopsis

Tust one pre-Vienna and one post-Vienna AR *form*; the latter is a replacement. One late use AR covering envelope, and only two cards, but a number of AR *covers* 1892–1913. As many as four of them might represent genuine uses of the AR stamp. There are rate problems over the period 1893–95, but there are plausible explanations. There is also a newspaper wrapper sent with AR (1902), and a letter card (1913).