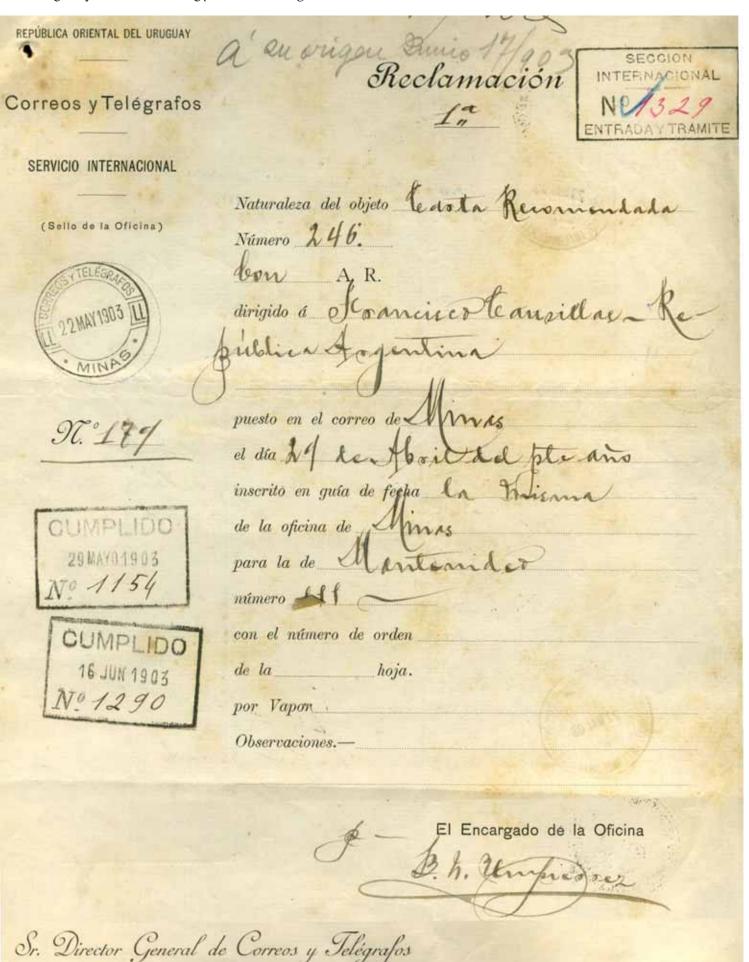

For all the later AR covers that I could find (e.g., 1896, 1900, 1906, 1908), there are no rate anomalies. There is also what amounts to a 1928 avis de paiement card or form (I can't decide which it is), of which a number of similar examples have appeared on e-Bay over the past few years.