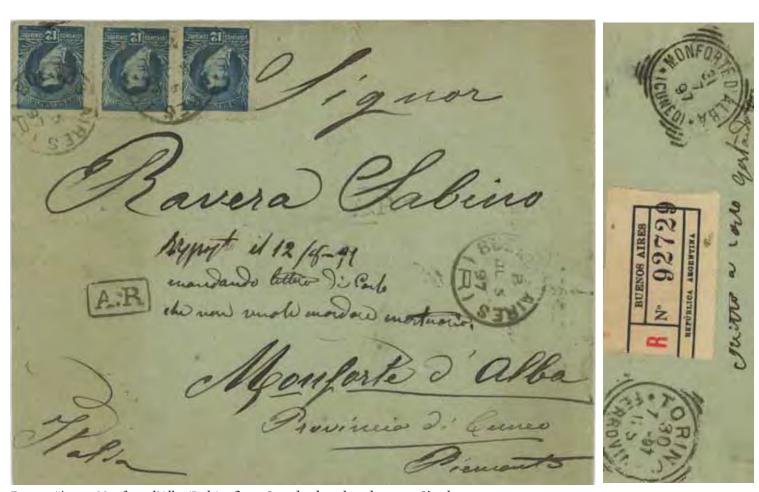

### AR in Guatemala

TINY but densely populated in Central America. It became independent of Spain in 1821, and became a republic when the Republic of Central America dissolved in 1841. It has been mired in corruption, ideology, despotic politicians, insurrections, massacres, civil wars, and corresponding poverty, crime, and social conservatism.

I have not seen enough material to decide whether the AR fee was paid on the registered letter in the post-Vienna period. Oddly, there is a pre-Vienna AR form (and I have seen another one), and Vienna period AR covers are frequently offered on e-Bay (at ridiculously high prices, considering that they are relatively common among AR covers of this period).