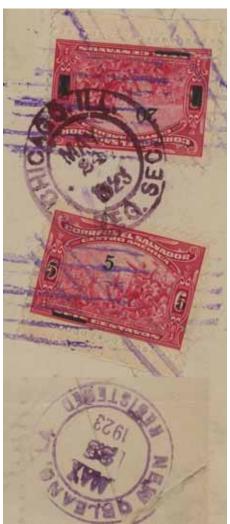

San Salvador to Chicago, 1923. Purple AR handstamp. Rated 10 cvo for each of UPU-letter rate and registration, and 5 cvo AR.

San Salvador to New York, by air, 1931. Standard AR handstamp. Rated 5 cvo for each of PUAs-letter rate, registration, and AR, leaving 40 cvo to cover 18 g air mail supplement (likely per 10 g).