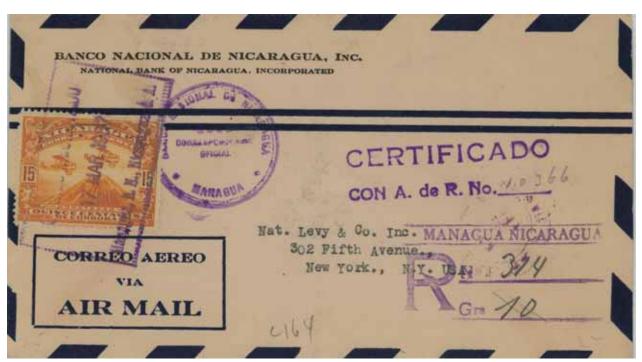

Managua to Portland (OR), by air, September 1938. Standard A DE R handstamp; Us clerk who corrected the address marked Receipt demanded. Rated 37 cvo: the airmail rate to the Us changed to 15 cvo per 5 g, which would make this 45 cvo to start (triple rate for 14 g). Oddly, if we make it single airmail, the rates work out: for the period March 1938 to April 1939, PUAS registration, AR, and surface rates were 9, 6, and 6 + 1 cvo, respectively.