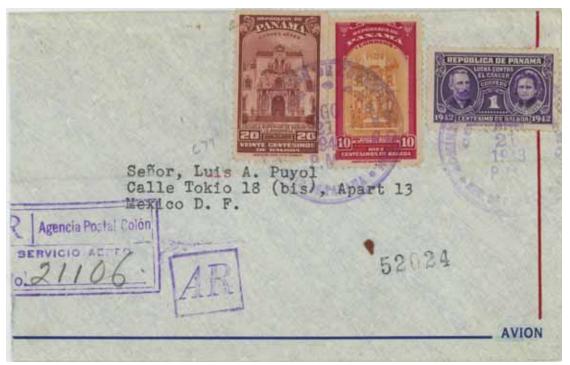

o, AR 5 cmo, and PUAS letter rate 2 cmo.

*Lady Hope* may refer to an organization set up by Elizabeth Cotton (1842–1922). She was an evangelical temperance type (the worst kind), who delusionally claimed to have heard Darwin regret his agnosticism.



AR stamp used 26 years after issuance.



Bocas del Toro to Los Angeles, 1943. A different AR handstamp from Bocas; two of the overprinted A. R. 2½ cmo stamps, paying the AR fee. Registration was 10 cmo, leaving 2 cmo PUAs letter rate to US, and the seemingly ubiquitous 1 cmo Curie postal tax stamp. US censorship.

The Institute of Mental Physics was run by fraudster dell Segno (see the St Thomé & Principe cover in the Portugal & colonies mini-exhibit).



Santiago to Los Angeles, 1943. Santiago AR handstamp. Rated as above. US censorship.



*Colón to Mexico City, by air,* 1943. Different AR handstamp. Registration was 10 cmo, AR fee 5 cmo, leaving 15 cmo air mail rate to Mexico, and the 1 cmo postal tax stamp.



Panama City (?) to New York, by air, 1943. Different AR handstamp. Rated as above (including the postal tax stamp).



Panama City to Montreal, by air 1945. Generic (no city) AR handstamp. Rated 56 cmo, leaving 40 cmo for multiple airmail rate to Canada(?) and the 1 cmo postal tax stamp. Montreal duty-free handstamp.



David to Tulsa (OK), by air, 1947. Generic AR handstamp. Registration 10 cmo, AR fee 5 cmo, 5 cmo air mail rate to US, and 1 cmo regular stamp on reverse.





Panama City (?) to New York, by air, 1948. Generic AR handstamp. Rated 10 cmo registration, 5 cmo AR fee, 5 cmo airmail to US, and 1 cmo pos