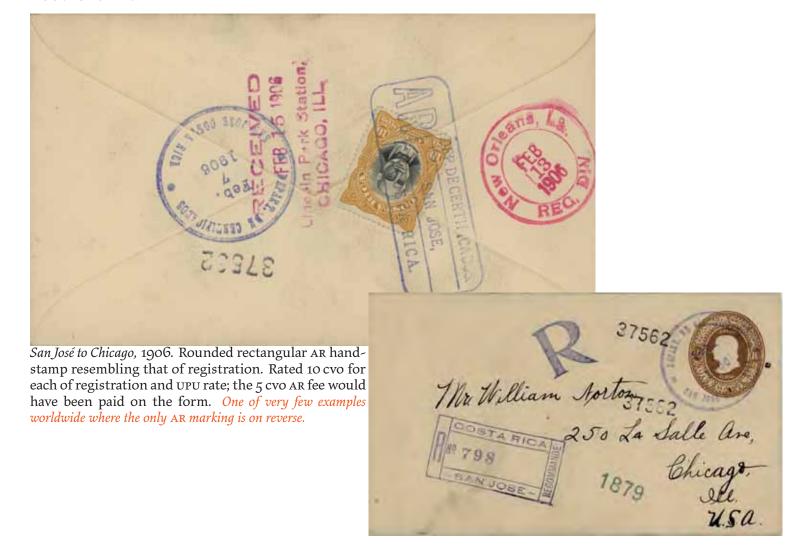

# Costa Rica: micro-exhibit synopsis

OT very much material. I could only find one AR card (1962!), and no AR forms or covering envelopes. There is one AR cover in the Vienna period, and in the early post-Vienna period, an AR cover whose only AR marking is on reverse. Then there are a few more AR covers going up to 1951.

Based on a very limited sample, in 1906, the AR fee was paid on the form, while by 1924, it was paid on the registered letter.

#### Vienna period

San José to Provincial Parliament Buildings (Toronto), 1896. With city-named AR handstamp. Rated 10 centavos registration, 10 cvo UPU-authorized supplemented fee to Canada; apparently 5 cvo AR fee paid on reverse, but there is a small section cut out.

#### Post-Vienna

Colombia

soon-to-be standard A.R. in lozenge. Rated 45 cvo,

San José to Chicago, 1937. Standard lozenge AR handstamp. Rated 50 cvo: 30 cvo registration, and 10 cvo each for PUAS-letter and AR rates. The perforated white paper adhering to the reverse was probably part of the attached AR card.