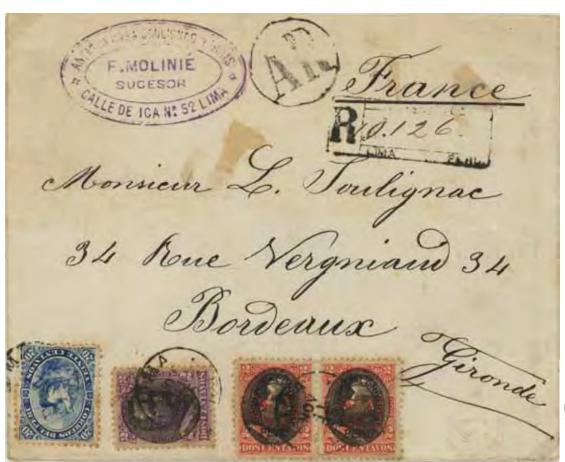

#### Pre-Vienna

From Cali (Cauca) via Panama, to London, 1890. Probably not returned at all—the form remained attached to the registered letter when delivered (AR was not well-understood in UK). TARDE (late), presumably on the voyage to Europe.

• 5 cvo stamp applied, paying AR fee

• intended to be returned as a folded letter sheet