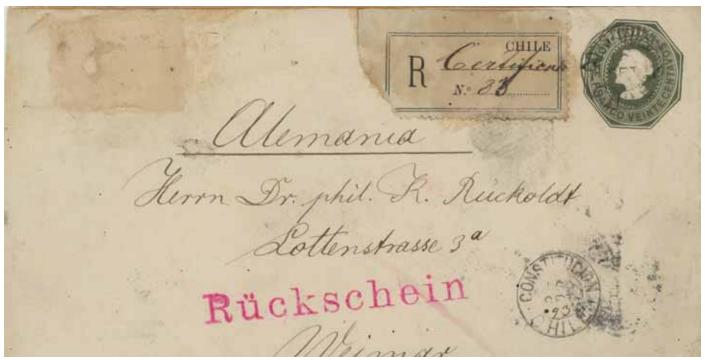

# Independent Panama (1903 on): micro-exhibit synopsis

THREE covering envelopes, one of which is dated 1904; the other two give a relatively tight interval 1910–12 over which returned covering envelopes ceased to be registered. I couldn't find any AR forms or AR cards. However, there are plenty of AR covers. Perhaps the most important is dated 3 January 1903, Separation Day, the first day of the revolution leading to independence.

Early AR covers tended to use AR stamps, while later ones rarely did. Nonetheless, there is a 1943 use of stamps overprinted AR in 1917.

From the covers, we infer that the AR fee was paid on the registered letter (not on the form or card, if they even used cards).