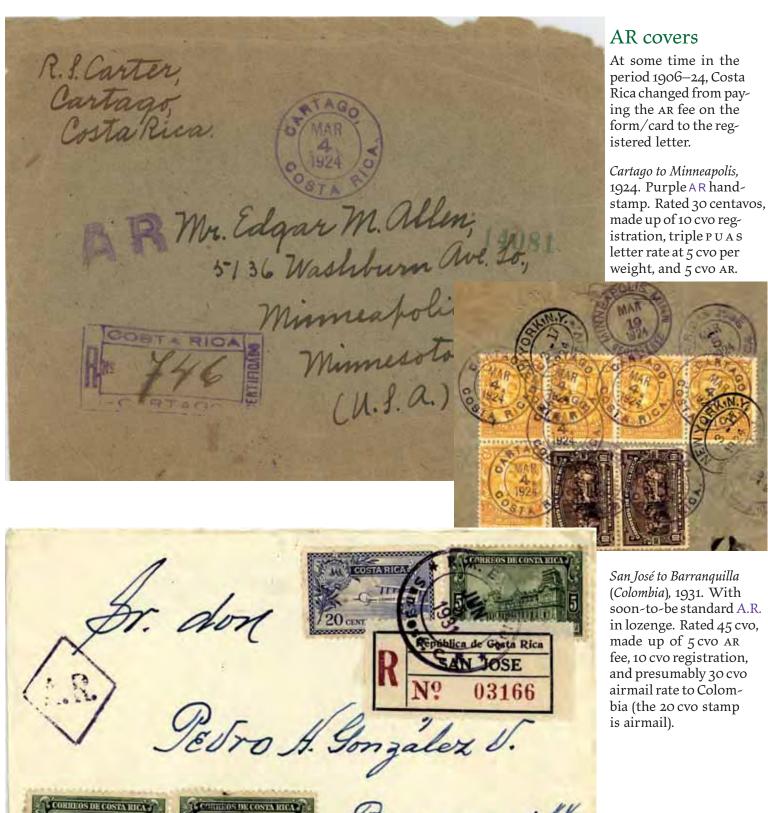

### AR in Costa Rica

OSTA RICA is a small country (51 000 km²) in Central America. It has been independent since 1847, and has a long history of economic stability and liberal values.

Early AR material seems to be extremely difficult to find, especially in comparison with other Latin American countries. From about 1930, Costa Rica almost exclusively used its very distinctive AR lozenge handstamp.

Based on a very limited sample, in 1906, the AR fee was paid on the form, while by 1924, it was paid on the registered letter.

#### Post-Vienna

Colombia

soon-to-be standard A.R. in lozenge. Rated 45 cvo,

San José to Chicago, 1937. Standard lozenge AR handstamp. Rated 50 cvo: 30 cvo registration, and 10 cvo each for PUAS-letter and AR rates. The perforated white paper adhering to the reverse was probably part of the attached AR card.

San José to New Orleans, by air, 1938. Standard lozenge AR handstamp. Rated 1.8 Colons, presumably made up of 30 cvo registration, 10 cvo AR fee, and 1.4 C airmail to U.S.

San José to Boston, by air, 1951. Standard lozenge AR handstamp. Rated 2.2 Colons: 35 cvo registration, double 15 cvo P U A S (surface) to US per 20 g, quintuple airmail to US at 30 cvo per 5 g, and 10 cvo AR, shortpaid 5 cvo.