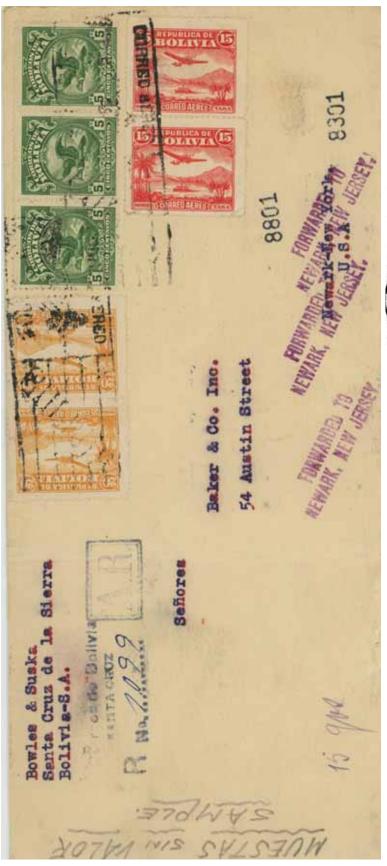

• AR fee paid by stamps totalling 300 Bolivianos Probably ignored when the letter was delivered.

- not signed
- intended to be returned in a covering envelope

## AR covering envelope

## Post-Vienna



Sucre to Buffalo via La Paz, 1912. Returned as registered mail. One of the fancier covering envelopes.

## Vienna period



La Paz to Dresden, 1894. With blue-green AR etiquette. Rated 10 centavos registration, 11 cvo UPU-authorized supplemented fee via Panama (if not via Panama, only 10). The AR fee was to have been prepaid in this period, and it appears that just as for Chile, presence of the AR etiquette indicated payment of the 5 cvo fee in cash.



*Tarija to Buenos Aires,* 1897. Double ring AR handstamp. Rated 10 cvo for registration and 5 cvo for each of AR and rate to Argentina.



Santa Cruz de la Sierra to Newark (NJ), by airmail, 1931. Double boxed rectangular AR handstamp. Rated 85 cvo: 20 cvo registration, surface (PUAS) to US15 cvo per 20 g; cover is marked 15 grs, double (?) air mail supplement 25 cvo per 10 g. Also marked Muestas sin valor/Sample (without value), but it appears to have been treated as first class.





*Trinidad-Beni to Pößneck (Thüringen, Germany),* 1932. Indelible pencil ms *A. R.* Rated 40 centavos: 20 cvo for each of UPU and registration rates. Overlapped stamps were not supposed to be allowed.



La Paz to Buenos Aires, ca 1940. Purple cogged oval AR handstamp. Rated 2.4 Bolivianos, and I have no idea how this is made up.



La Paz to California, 1951. Purple AR handstamp. Rated 9 Bolivianos air to US, and 6 B registration. US RRR hand