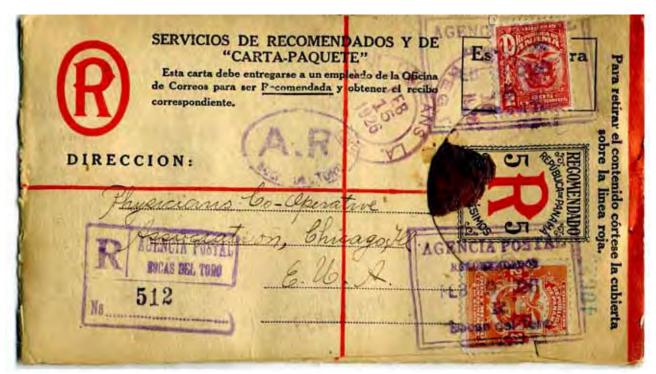

# Panama international AR service

AR covering envelopes



Returned to Cartagena (Colombia) from Colón, 1904. Returned as registered mail. Interesting duplex flag datestamp.





#### AR stamps



*Panama City to London,* 1905. Blue AR stamp (issued 1903) tied by British blue cross (indicating registration). Rated 10 centesimo registration (paid by denominated registration etiquette, issued 1904), 10 cmo UPU letter rate (paid by Colombian stamp overprinted PANAMA), and 5 cmo AR fee. Via New York.



Panama City to Washington, forwarded to Paris, 1924. 2½ centesimo stamp overprinted A. R. (issued 1916). Rated 5 cmo registration, 2 cmo PUAS (domestic) letter rate to US (should have been charged an additional 3 cvo to make up the UPU letter rate to France), and 2½ cmo AR fee.



Bocas del Toro to Chicago, 1926. A number of Panamanian post offices had city-named AR handstamps in an oval. Rated 5 cmo registration (paid by imprinted stamp), 2 cmo PUAs letter rate to US, and 2½ cmo AR fee.



*Calidonia (Panama City) to Chicago,* 1928. Pencil ms A.R.. Rated as above, but ½ cmo shortpaid, presumably a small deficiency tolerated by the post office.



Registration and AR rates doubled on 1 April 1929, to 10 cmo and 5.cmo respectively.



Panama City to de Kalb (IL), by air, some rates doubled, 1933. Panama (City) AR handstamp. Rated 35 cmo (overprinted stamp); registration plausibly 10 cmo, AR 5 cmo, leaving 20 cmo for air to the US ( $10^+-15$  g). Red sunburst chicken (?) registered mail etiquette, similar to that of Mexico, except seldom seen.



Santiago to Chicag