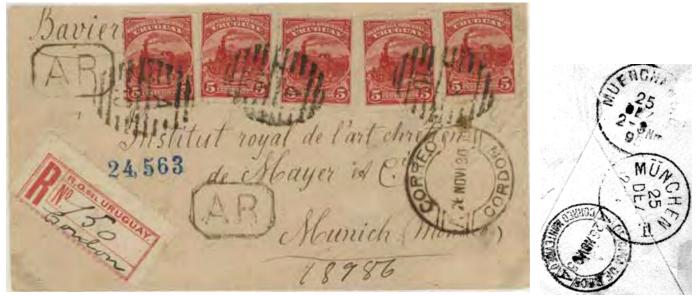

Generally, AR was well-used in these countries. For almost all of them, the AR fee at the beginning of the Treaty of Vienna period was half that of registration.

I suggest reading the A R book (http://www.rfrajola.com/dh2019/1ar.pdf) first, for a general description of worldwide A R.

I have not seen enough material to decide whether the AR fee was paid on the registered letter in the post-Vienna period. Oddly, there is a pre-Vienna AR form (and I have seen another one), and Vienna period AR covers are frequently offered on e-Bay (at ridiculously high prices, considering that they are relatively common among AR covers of this period).