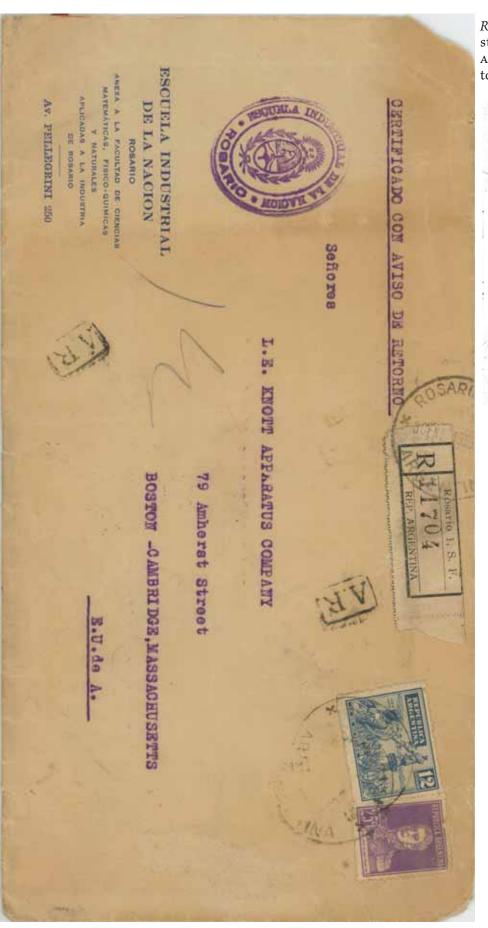

# International post-GPU/UPU

Micro- and mini-exhibits of

# Central and South America (v 1.1)

- Guatemala, Honduras, Salvador, Nicaragua, Costa Rica
- Colombia & Panama, Venezuela, Ecuador, Peru, Bolivia, Paraguay, Chile, Argentina, Uruguay

Brazil will be in a separate section; British Guiana (Guyana) and Surinam are in the corresponding colonies' sections.