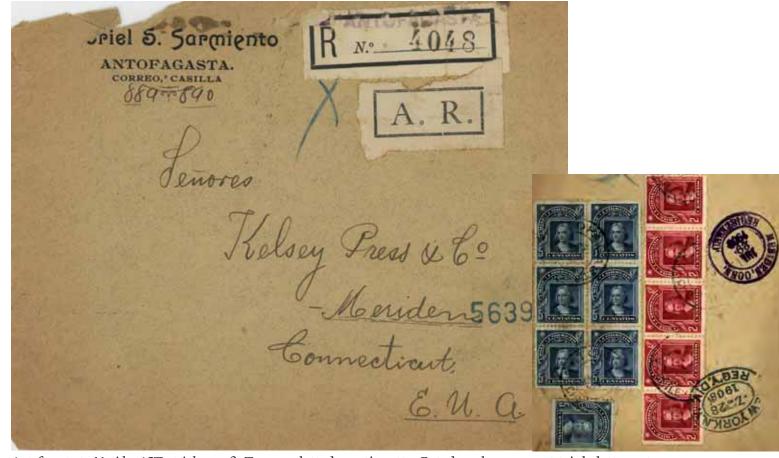

For all the later AR covers that I could find (e.g., 1896, 1900, 1906, 1908), there are no rate anomalies. There is also what amounts to a 1928 avis de paiement card or form (I can't decide which it is), of which a number of similar examples have appeared on e-Bay over the past few years.

Ross Towle has kindly provided very helpful comments, and contributed a number of images, including the important pre-Vienna AR form, the covering envelope, and one of the AR cards.

## Chile: micro-exhibit synopsis

Tust one pre-Vienna and one post-Vienna AR *form*; the latter is a replacement. One late use AR covering envelope, and only two cards, but a number of AR *covers* 1892–1913. As many as four of them might represent genuine uses of the AR stamp. There are rate problems over the period 1893–95, but there are plausible explanations. There is also a newspaper wrapper sent with AR (1902), and a letter card (1913).