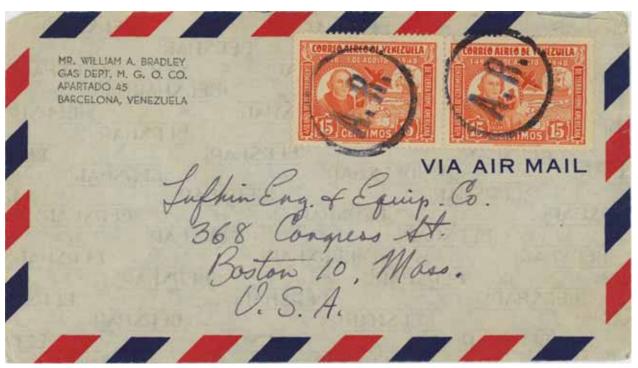

nezuela: micro-exhibit synopsis

WO covers, and one cover mistakenly handstamped AR.



the first 10 g. Assuming the air supplement was per 10 g (and not some weird number for the second and subsequent weights), a weight of 330 g would yield airmail and surface charge of 19.9 B. So if the assumptions are correct, the package is 10 cvo over- FROM to paid, close enough. Us censor tape on reverse.

> MANVILLE D. SMITH HOTEL JARDIN MARACAY, VENEZUELA





#### CERTIFICADO

TO :-

PRATT & WHITNEY AIRCRAFT SERVICE DEPARTMENT EAST HARTFORD, CONNECTICUT EE. UU. DE A.



ATT :- MR H.N. IGO

POR AVION CERTIFIQUESE AVISAR RECIBO





IN ENGLISH & SPANISH BLANKET LICENSE # B-669



Maracaibo to New York, by air, 1947. Standard AR handstamp. Rated .4 B (including a 10 cmo fiscal stamp), inexplicable.



Not an AR cover, 1950. AR handstamp used (improperly?) as a killer. Rated 30 cmo, presumably single airmail rate.

## AR in Ecuador

CUADOR is located on the west coast of South America, straddling the equator. It declared independence in 1822, but had unstable governance throughout the nineteenth century. It lost portions of its territory to its neighbours, right up to 1942, and even had a war with Peru, ending in 1999.

I could not find much AR material (two forms, and two Vienna period covers). Based on the one AR form in the post-Vienna period (1931), the AR fee was paid on the form (or card, if they ever used them), not the registered letter.

# Ecuador: micro-exhibit synopsis

TERY little. One Vienna-period AR form, and another in the early 1930s; no covering envelopes AR cards, bu