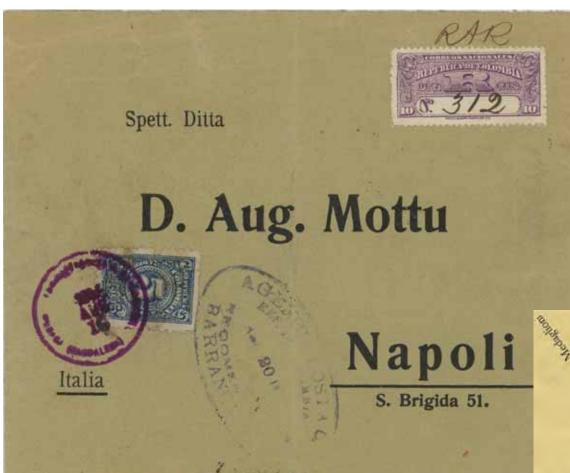

ndication of AR meant that the AR fee was paid (in cash).

Unfortunately, the addressee is a well-known stamp dealership.



#### Vienna period, with AR stamps



Medellin to Drôme (France), double, 1898. With vermillion AR stamp (issued 1894, and the only one until 1902). Rated 10 cvo for each of registration (etiquette) and UPU letter rate (per 15 g; marked  $20 \, g^s$ ), and 5 cvo AR fee. Via Colón (Panama) and New York.



Cartagena to St Louis, 1894. Rated as above except single rate (the two regular stamps are both 5 cvo).

### Vienna period postcard



*Baranquilla to Mexico City, returned to sender,* 1894. Reply postcard. Ms A. R. Rated 10 cvo registration (etiquette), 5 cvo AR fee, and printed 2 cvo reply card rate. Unfortunately, sent by Antonio Rincon, philatelic contriver.





Italian censorship. This is part of a substantial correspondence.

#### Post-Vienna

Sometimes, Colombia paid the AR fee on the form post-Vienna (except when an AR stamp was used), sometimes not.

Bogota to Olmütz (Moravia; then in Austria, now Olomouc in the Czech Republic), via Barranquilla and Paris, 1908. Unframed AR handstamp. Rated 10 cvo for registration (etiquette), and 5 cvo for each of UPU letter rate and AR fee.



Medellin (?) to Naples, 1917. Ms RAR. Rated 10 cvo for registration (etiquette), and 5 cvo for upu letter rate. AR fee paid on form. Evidence of AR service includes the remnant of the AR form

on reverse.

DEI 138 S.T.

#### AR well-hidden



*Manizales to Shreveport (LA),* 1933. Only indication of AR service is the stamp, issued 1917. Rated 8 cvo for registration (