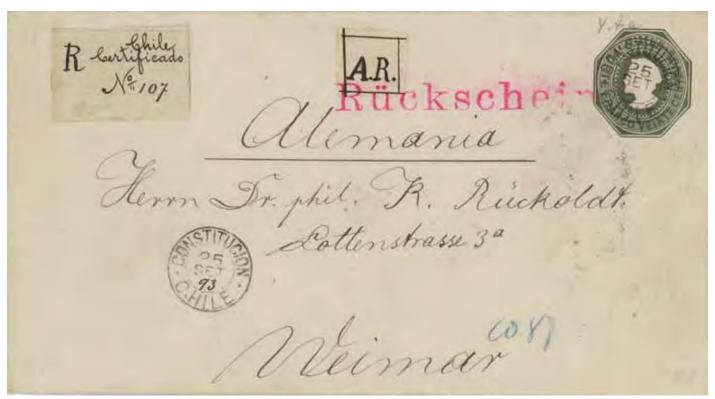

# Independent Panama (1903 on): micro-exhibit synopsis

THREE covering envelopes, one of which is dated 1904; the other two give a relatively tight interval 1910–12 over which returned covering envelopes ceased to be registered. I couldn't find any AR forms or AR cards. However, there are plenty of AR covers. Perhaps the most important is dated 3 January 1903, Separation Day, the first day of the revolution leading to independence.

Early AR covers tended to use AR stamps, while later ones rarely did. Nonetheless, there is a 1943 use of stamps overprinted AR in 1917.

From the covers, we infer that the AR fee was paid on the registered letter (not on the form or card, if they even used cards).