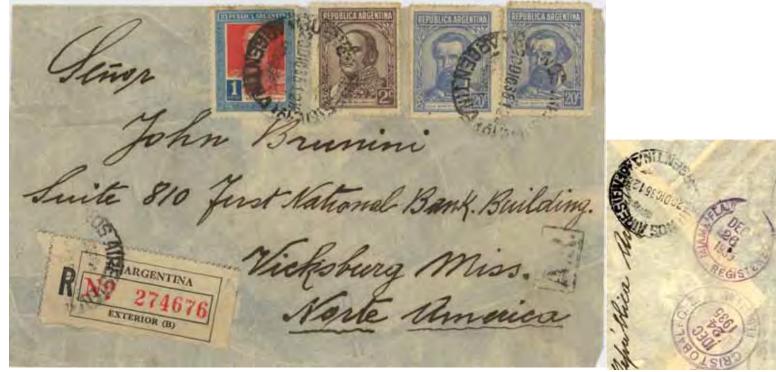

rio to Los Angeles, 1907. Standard AR handstamp. Rated 70 centavos, made up of 12 cvo for each of AR and registration, and triple rate at 15 cvo per 15 g, overpaid 1 cvo.

To Victor Segno, well known fraudster. Practically all covers addressed to him are single rate (presumably containing \$10).



Buenos Aires to Los Angeles, 1914. Highly nonstandard AR handstamp—one wonders whether this was added later, in view of the postage, which covers only registration and letter rate to the US (12 cvo each), not the AR fee. Another Segno cover.



Rosario to Vienna, 1923. Standard AR handstamp. Rated 12 centavos for each of UPU letter rate, registration, and AR.



Rosario to Boston, 1930. Standard AR handstamp. Rated 20 cvo registration, 12 cvo AR fee, and 5 cvo PUAS (domestic) rate to US.









Buenos Aires to Vicksburg (MS), by air, 1935. Standard AR handstamp. Rated 1.42 P, made of registration (20 cvo), AR fee (12 cvo), and 10 cvo PUAs rate to US, leaving 1 P for airmail supplement. The last disagrees with the literature (.8 P).



Buenos Aires to Southbridge (MA), airmail, 1937. Standard AR handstamp. Rated 5.42 Pesos, made up of 20 cvo registration, 12 cvo AR, and apparently triple 1.7 P airmail to the US.



Buenos Aires to London, airmail attempted, returned to sender, December 1940. Standard AR handstamp. Rated 2.1 P, made up of registration fee (20 cvo), AR fee (15 cvo), and apparently 1.75 P transatlantic air mail rate. However, **PAS D'ATLANTIC AIR SERVICE**, so letter was sent by surface, and eventually returned to sender. British censorship. Air France insignia on