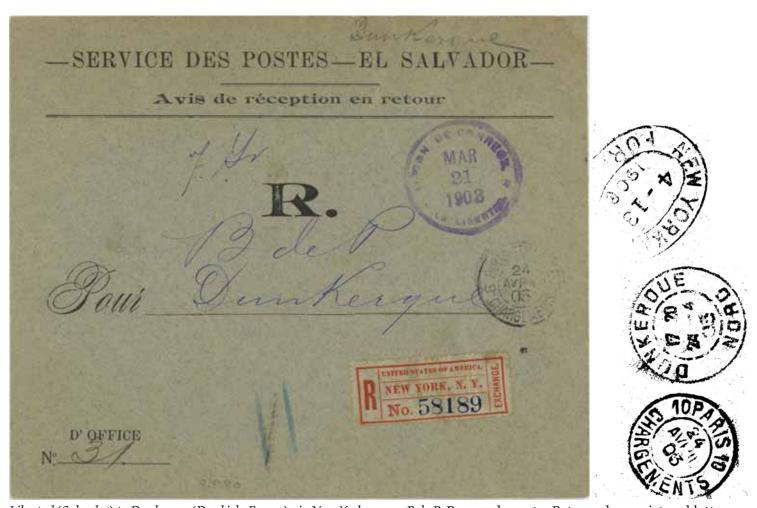

### Salvador international AR service

AR covering envelope

Post-Vienna period

Libertad (Salvador) to Dunkerque (Dunkirk, France) via New York, 1903. B de P: Bureau de poste. Returned as registered letter.