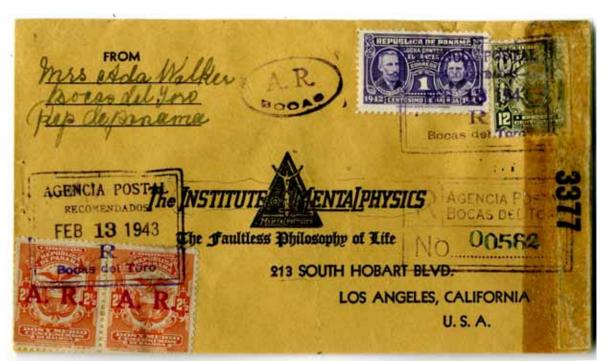

# Independent Panama (1903 on): micro-exhibit synopsis

THREE covering envelopes, one of which is dated 1904; the other two give a relatively tight interval 1910–12 over which returned covering envelopes ceased to be registered. I couldn't find any AR forms or AR cards. However, there are plenty of AR covers. Perhaps the most important is dated 3 January 1903, Separation Day, the first day of the revolution leading to independence.