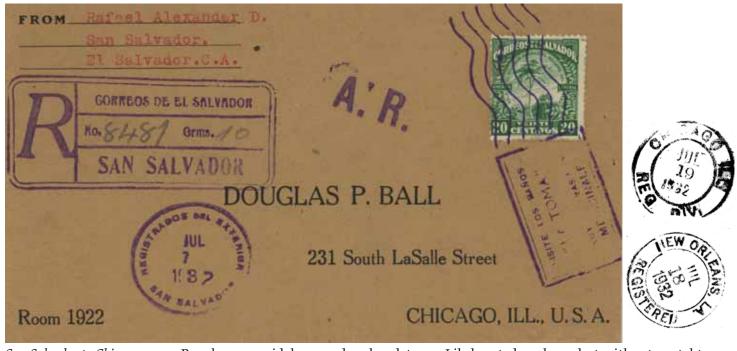

San Salvador to Chicago, 1923. Purple AR handstamp. Rated 10 cvo for each of UPU-letter rate and registration, and 5 cvo AR.

San Salvador to New York, by air, 1931. Standard AR handstamp. Rated 5 cvo for each of PUAs-letter rate, registration, and AR, leaving 40 cvo to cover 18 g air mail supplement (likely per 10 g).