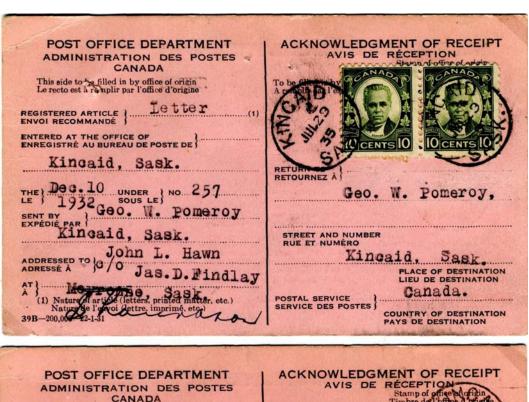

#### late 1921

AR cards introduced, although the forms could still be used. First card(s) had no printing date

<sup>&</sup>lt;sup>i</sup> Registration fee was the same whether domestic or international, except 1855–1889 when domestic was 2¢, and the month of March 1888, when registration to the US was also 2¢. AR fee was the same for domestic and international, except for a few periods beginning 1975.

v Rate change occurred 1928/12/25.

<sup>\*</sup> Domestic rates to US throughout. Preferred (that is, domestic) rates applied to most PUAS countries, most of the time.

or quantities issued; subsequent ones did. According to the August 1921 quarterly postal guide supplement, AR cards had been prepared, but would not be distributed to post offices until the supply of forms on hand had been exhausted. In the 1920s, cards were yellow; changed to pink early in 1930s.