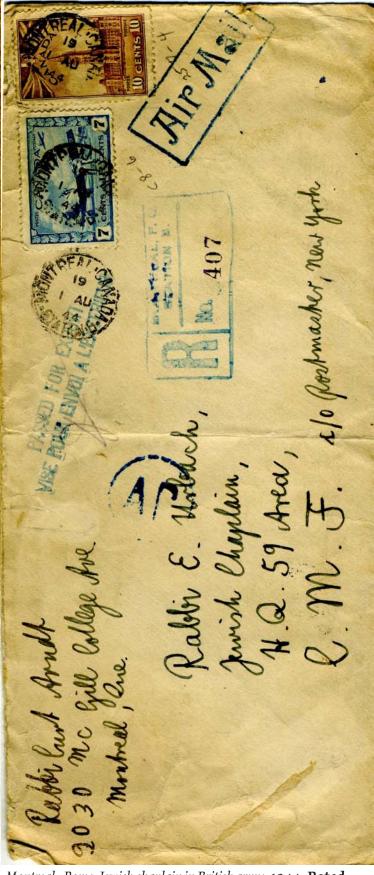

eturned unsigned.



## AR to China; Pearl Harbor



Clipper mail halted by Pearl Harbor, Holtyre (Kirkland Lake, ON) to China, 1 December 1941—March 1942. From Chinese restaurant in small town Northern Ontario, it reached Vancouver 4 December, likely reached San Francisco as Pearl Harbor was attacked and clipper flights cancelled. Passed for export (Kirkland Lake) and censored (Vancouver?). Held until 18 March 1942 (Ottawa DLO) and returned to Holtyre next day.

Rated 90¢ China Clipper mail rate (via Vancouver, SF, Honolulu, & Hong Kong) and 10¢ registration.



# AR covers, foreign destinations



Peace River (AB)—Nottingham (UK), 1945. Rated 10¢ reg'n and 4¢ Empire (surface). Canadian PASSED FOR EXPORT and UK censor tape. . . . ADDRESSEE ONLY is a US service not available from Canada.



Montreal—Rome, Jewish chaplain in British army, 1944. Rated 10¢ reg'n + 7¢ airmail to New York, surface to HQ 59 area (Cinecittà, Rome; June—August 1944). Blue AR hs. EE Urbach (1912—91) later became a distinguished professor in Jerusalem.

#### Canada AR

Returned AR cover with its card, from Iceland; no indication of AR on the cover.



Halifax to Reykjavik, returned to sender with card still attached, 1948. To E Olafsson in the city (!—Icelandic listings are by first name), with seldom-seen (for Iceland) auxiliary marks REBUTS and Adresse insuffisante. No AR markings on the cover, but card refers to #67, and the dates & return address are the same.

Rated 10¢ AR fee (card), and 10¢ registration, 15¢ airmail to Europe including Iceland (cover).



# Avis de paiement

letter sheet.

For