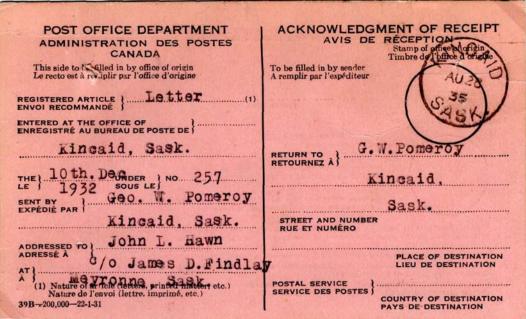

#### late 1921

AR cards introduced, although the forms could still be used. First card(s) had no printing date

<sup>&</sup>lt;sup>i</sup> Registration fee was the same whether domestic or international, except 1855–1889 when domestic was 2¢, and the month of March 1888, when registration to the US was also 2¢. AR fee was the same for domestic and international, except for a few periods beginning 1975.

v Rate change occurred 1928/12/25.

<sup>\*</sup> Domestic rates to US throughout. Preferred (that is, domestic) rates applied to most PUAS countries, most of the time.

or quantities issued; subsequent ones did. According to the August 1921 quarterly postal guide supplement, AR cards had been prepared, but would not be distributed to post offices until the supply of forms on hand had been exhausted. In the 1920s, cards were yellow; changed to pink early in 1930s.