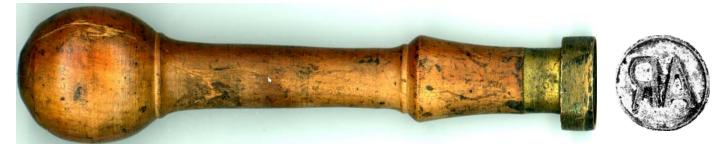

Canadian AR handstamp, in general use. Wood handle with brass. Obviously needs cleaning (it is clogged with dark blue ink; there is a centred period between the two letters), not to mention getting rid of green aura (not supernatural, just an artefact of scanning). At 110%.