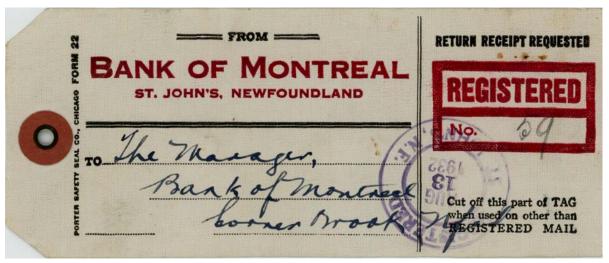

John's registered ovals. Faint type v Montreal precursor (scarce) on reverse (just to the right and below the Royal Canadian Yacht Club insignia). Three different Ontario RPOS.

#### Newfoundland AR covers



St. John's to Kitchener (ON), formula envelope, 1938. Only reported example of a Newfoundland AR handstamp; rubber. Rated 7¢ registration and second weight to Canada (5¢ first ounce, 3¢ each additional). Probably quasiphilatelic.



St. John's to US, censored, 1943. US-style typescript return receipt requested; from US consulate-general. Rated 10¢ airmail and 7¢ registration. Faint censor.

# Newfoundland money packet with AR

Unique. No Canadian AR money packets are known; they are fairly common in the Us. This is in the same style as the Us, with printed RETURN RECEIPT REQUESTED.



*St. John's to Corner Brook,* 1932. U S-style typescript return receipt requested; from U S consulate-general. **Rated** \$1.34; thanks to Turnbull, we have no idea what the Newfoundland money packet rates were.