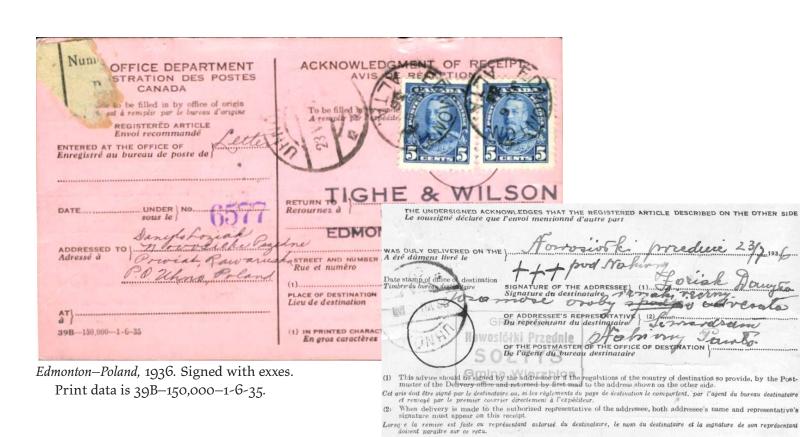

----------------------------------------------------------------------------------------------------------------------------------------------------------------------------------------------------------------------------------------------------------------------------------------------------------------------------------------------------------------------------------------------------------------------------------------------------------------------------------------------------------------------------------------------------------------|--|
| Post Office Department, Canada.  Post Office Department, Canada.  Place - Endroit  Canada.  Common Place  Common P |  |

*Montreal—Galata* (*Istanbul, Turkey*), 1928. Signed, and carrier mark applied in Galata. Print data is 39B–150,000–11-9-25.









Stavely (AB)-Canton (China), 1940. Print data 39B-90,000-10-6-37.

- (1) This advice should be signed by the addressee or if the regulations of the country of destination so provide, by the Postmaster of the Delivery office and returned by first mail to the address shown on the other side.
- Cet anis doit être signé par le destinataire ou, si les règlements du pays de destination le comportent, par l'agent du bureau destina-taire et renrojé par le premier courrier directement à l'expéditeur.

  (2) When delivery is made to the authorized representative of the addressee, both addressee's name and representative's signature must appear on this receipt.

Lorsque la remise est faite au représentant autorisé du destinataire, le nom du destinataire et la signature de son représentant doive