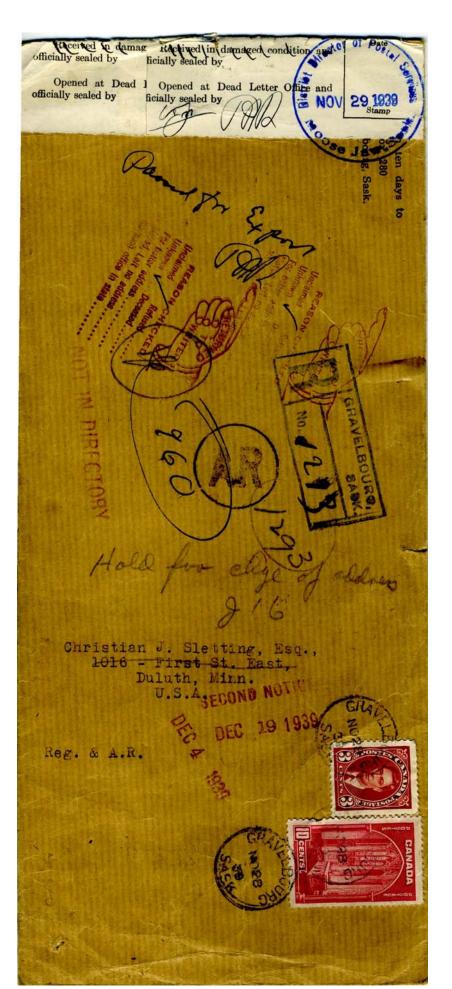

## Domestic after-the-fact (1918–19)

At least eight after-the-fact AR forms sent out on 3 December 1918 from Hollyburn (BC) are known. This particular one has a note attached from the Vancouver postmaster, indicating that the registered letter was signed for by the intended recipient on 19 March 1918 (about nine months before this form was mailed). Although the recipient could not sign the form, the postmaster did, which was sufficient.

| Post Office Vancouver, B.C.,  8th February, 191 9  Post Office Inspector,  Vancouver, B.C. 29/  This registered article  was delivered and signed for by  Mrs. J.S. McLeod on March 19th, 1918  fast who, since removed. There is no change of address on file for addressee.  Postmaster. | TMENT, CANADA OSTES DU CANADA  (MOWLEDGMENT OF RECEIPT  AVIS DE RÉCEPTION  (A. R. FORM.)  Sentered under No.  Sentered under N |
|--------------------------------------------------------------------------------------------------------------------------------------------------------------------------------------------------------------------------------------------------------------------------------------------|--------------------------------------------------------------------------------------------------------------------------------------------------------------------------------------------------------------------------------------------------------------------------------------------------------------------------------------------------------------------------------------------------------------------------------------------------------------------------------------------------------------------------------------------------------------------------------------------------------------------------------------------------------------------------------------------------------------------------------------------------------------------------------------------------------------------------------------------------------------------------------------------------------------------------------------------------------------------------------------------------------------------------------------------------------------------------------------------------------------------------------------------------------------------------------------------------------------------------------------------------------------------------------------------------------------------------------------------------------------------------------------------------------------------------------------------------------------------------------------------------------------------------------------------------------------------------------------------------------------------------------------------------------------------------------------------------------------------------------------------------------------------------------------------------------------------------------------------------------------------------------------------------------------------------------------------------------------------------------------------------------------------------------------------------------------------------------------------------------------------------------|
|                                                                                                                                                                                                                                                                                            |                                                                                                                                                                                                                                                                                                                                                                                                                                                                                                                                                                                                                                                                                                                                                                                                                                                                                                                                                                                                                                                                                                                                                                                                                                                                                                                                                                                                                                                                                                                                                                                                                                                                                                                                                                                                                                                                                                                                                                                                                                                                                                                                |
|                                                                                                                                                                                                                                                                                            |                                                                                                                                                                                                                                                                                                                                                                                                                                                                                                                                                                                                                                                                                                                                                                                                                                                                                                                                                                                                                                                                                                                                                                                                                                                                                                                                                                                                                                                                                                                                                                                                                                                                                                                                                                                                                                                                                                                                                                                                                                                                                                                                |

Hollyburn-Vancouver, 1918–19. Form prepared 3 December 1918, for a registered letter mailed 18 March; the latter had been delivered and signed for the next day. Postmaster's reply 9 February 1919.