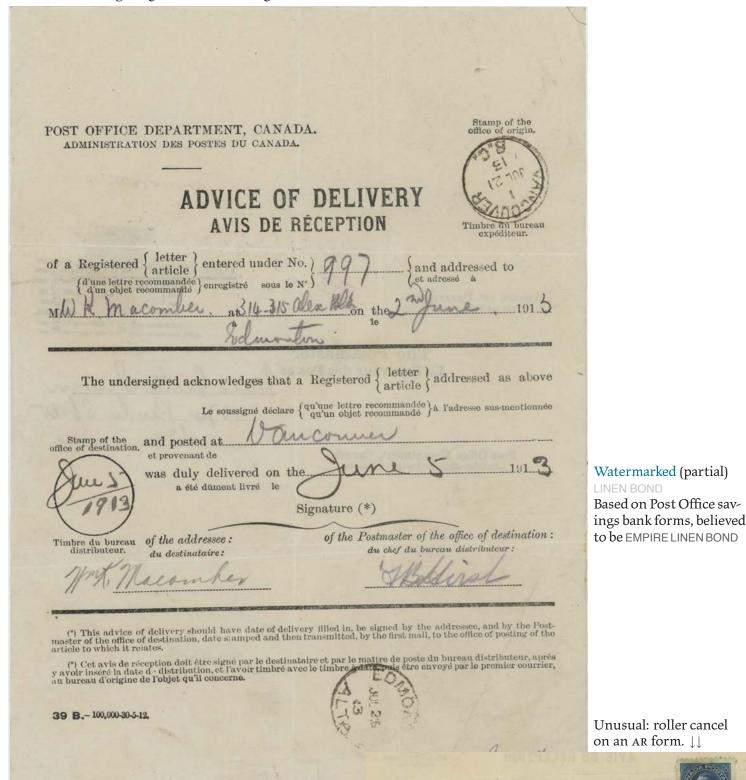

Vancouver-Edmonton, 21 July 1913. The original registered letter was mailed on 2 June 1913, and delivered three days later. AR form was sent out about six weeks after the letter had been delivered. Signed at Edmonton 25 July 1913.

Change of wording On AR forms printed 1912–15, Acknowledgment of receipt was replaced by Advice of delivery.

Printing 100,000-30-5-12

ADVICE OF DELIVERY.
AVIS DE RÉCEPTION.

The Postmaster Le Receveur des Postes

Post Office Department, Canada.

POST OFFI

| POST OFFICE DEPARTMENT, CANADA.  ADMINISTRATION DES POSTES DU CANADA.  ADVICE OF DEI AVIS DE RÉCEPT  of a Registered { letter article article } entered under No. }  { d'une lettre recommandée } enregistré sous le N. }  M                                                                                                                                         | Timbre du bureau expéditeur.  and addressed to et adressé a 191                                  |
|----------------------------------------------------------------------------------------------------------------------------------------------------------------------------------------------------------------------------------------------------------------------------------------------------------------------------------------------------------------------|--------------------------------------------------------------------------------------------------|
| was duly delivered on the signature                                                                                                                                                                                                                                                                                                                                  |                                                                                                  |
| Timbre du bureau of the addressee: of the distributeur. du destinataire:                                                                                                                                                                                                                                                                                             | e Postmaster of the office of destination: du chef du bureau distributeur: H. Bartholomew, P. M. |
| (*) This advice of delivery should have date of delivery filled in master of the office of destination, date stamped and then transmitte article to which it relates.  (*) Cet avis de réception doit être signé par le destinataire et par ly avoir inséré la date de distribution, et l'avoir timbré avec le timbre au bureau d'origine de l'objet qu'il concerne. |                                                                                                  |
| 39 B100,000-30-5-12.                                                                                                                                                                                                                                                                                                                                                 | Advice of Delivery.  The Postmaster Le Receveur des Postes                                       |
| Vancouver—San Diego, 1913. Print data 30-5-12; quantity, 100,000.  • 5¢ AR fee paid by stamp  • Returned unregistered to office of origin as folded letter sheet.                                                                                                                                                                                                    | Post Office Department, Canada. Administration des Postes du Canada.                             |