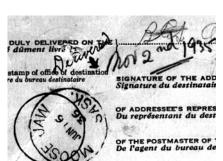

## Canadian AR form to US (1906)

Five different watermarks are known on Canadian AR forms, but very few forms show them; this one has Adelie with lion and maple leaf heraldic symbols.

| ADMINISTRATION DES POSTES DU POST OFFICE DEPARTMENT, CANAI                                                                       |                                                                                                                                                        |               |
|----------------------------------------------------------------------------------------------------------------------------------|--------------------------------------------------------------------------------------------------------------------------------------------------------|---------------|
| ACKNOWLEDGN                                                                                                                      | RÉCEPTION<br>MENT OF RECEIPT                                                                                                                           |               |
| of a Registered { letter } entered under No.                                                                                     | sous le N° , et adressé a                                                                                                                              |               |
|                                                                                                                                  | anapolio le 12 200 1906  Quel on the 1906                                                                                                              |               |
| The undersigned a                                                                                                                | qu'une lettre recommandée à l'adresse sus-<br>qu'un objet recommandé mentionnée<br>etnowledges that a Registered { letter erticle } addressed as above |               |
| and posted at a été dûment livréle was duly delivered on the                                                                     | e                                                                                                                                                      |               |
| Stamp of the office of destination of the addressee:                                                                             | du chef du bureau distributeur : (of the Postmaster of the office of destination :                                                                     |               |
| (*) Cet avis doit être signé par le destinataire et p<br>sous recommandation, par le premier courrier, au bure                   | Avis de Réception.                                                                                                                                     | FICE SERVICE. |
| (*) This acknowledgment of receipt should be sig<br>destination: it will then be transmitted under registra<br>which it relates. | Le Receveur des Postes The Postmaster                                                                                                                  | Lock          |
| 39 B6,000-23-11-04.                                                                                                              | Administration des Postes du Canada.                                                                                                                   | 36            |

Grand Forks (BC)—Indianapolis, 1906. Via London. Properly signed. Printed 23 November 1904; quantity of only 6000.

• 5¢ in stamps should have been affixed to pay the AR fee; presumably paid in cash, contrary to regulations.

Only known Canadian AR form in the post-Vienna period without payment of AR fee by stamp(s).