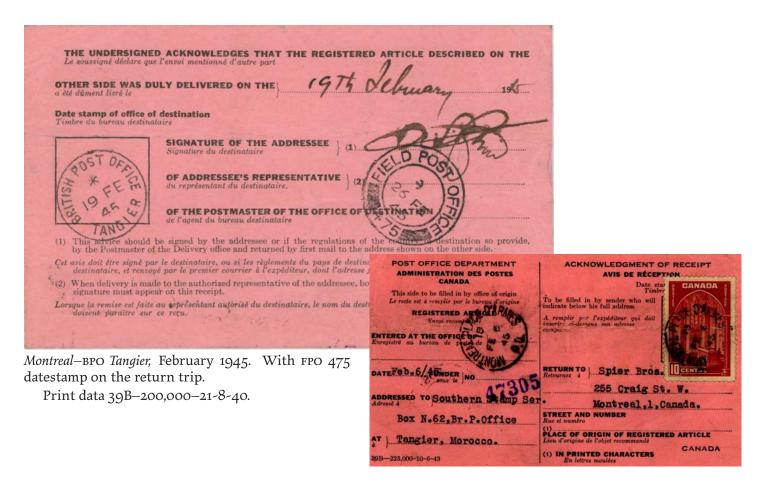

AR cards were introduced in late 1921 or early 1922. We present domestic use first, then international. Ordinary domestic uses are common to extremely common (although not nearly as common as their us counterparts), so we emphasize unusual uses, such as *provisional*, *duplicate*, *after the fact*. The international section also includes some interesting destinations. Also shown is what is the earliest (by a lot) return by air AR card (1939), as well as international duplicate (one for each direction), and after the fact.