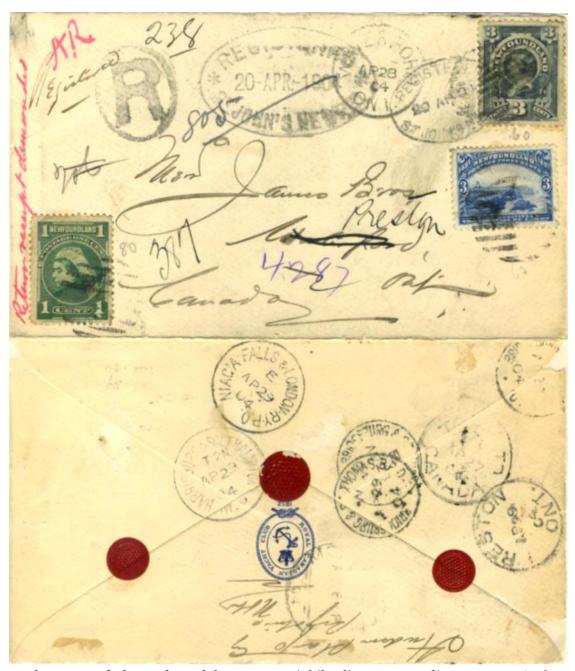

# Vienna period; outgoing AR covers

• Three of the five known non-philatelic Canadian AR covers 1879–1898.

St John—Middleton (CT), 1893. Rated 5¢ RLS (registration), 3¢ letter rate to US, and 5¢ AR fee. Earliest Canadian AR cover, and only one with an RLS.

Very clear AR handstamp showing no wear—consistent with being rarely used.

Semy)

(Semy)

London (ONT)—Leipzig, 1897. Rated 5¢ for each of registration, AR, & UPU letter rates. //

Return-receipt demanded.

Rickschellydden and AR

History

Janvin Alfred Leyer

Lounningth. 10 TH Rendrik

With Us-style AR formula Return receipt demanded, and rubber Rückschein handstamp; applied routinely in Germany on all incoming AR.

Hooded London registered datestamp.
Trimmed at left.