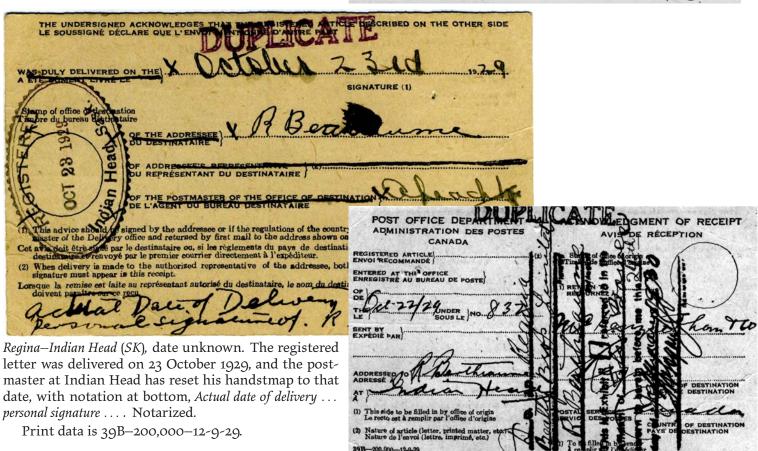

The AR covers section is subdivided into domestic and international use. Until about 1920, domestic AR covers are still quite difficult to find, and international ones more so. The earliest reported domestic AR cover (1905) is shown, although I fully expect earlier ones to be discovered. Also appearing are AR covers with their accompanying AR forms or cards—this occurs when the cover was returned to sender, but the forms are usually lost. The highlight of this section is a newly discovered first example of an AR non-registered item (insured parcel post, for which registration was not available); it is domestically used (1929).

### Notes & Observations

- Early Canadian AR material is rare. For example, there is just one AR form known in the pre-Vienna period, and it is used domestically. There are three known in the Vienna period, all used internationally. There is one known incoming AR form in the pre-Vienna period.
- There are no known AR covers originating in Canada in the pre-Vienna period, and five to eight (depending on whether we count grossly philatelic ones) in the nineteenth century. There is only one non-Hechler incoming AR cover pre-Vienna, and fewer than a dozen in the Vienna period.
- The earliest recorded domestic AR cover is dated 1905, and it is in bad shape. Domestic AR covers remain rare until about 1920.
- Canadian AR covering envelopes are only known from 1910 on, but they should exist even in the pre-Vienna period.
- A few Canadian AR forms printed in the period 1904—12 are watermarked (there are very few watermarked items in Canadian philately). Weirdly, some of these watermarks also appear (rarely) on Newfoundland revenues, and also on Canada Savings Bank form envelopes.
- Canadian AR cards used domestically in the period 1922—40 were considered scarce to rare—until thousands of them were found in retired lawyers' files (this occurred in the early 1980s), and made their way into dealers' stocks. Internationally used ones are still uncommon in that period.
- Postal guide supplements in 1914 and 1916 discuss AR service being applicable on parcel post to Japan. According to a 1920s treaty with Japan, parcel post sent between Canada and Japan was eligible for AR service. These constitute the only documentation I could find that AR could be used with non-registered matter from Canada. No artefacts of this service are known. However, a 1929 domestic insured parcel exists with AR service. This possibility is not mentioned in contemporary postal guides or instructions to postmasters.