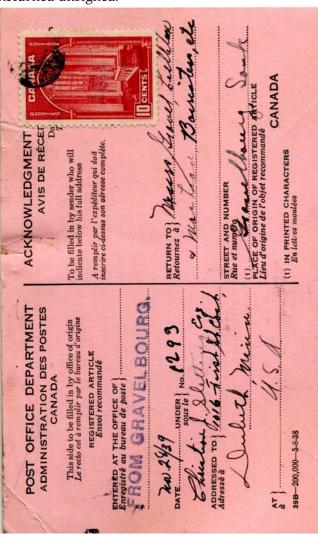

## Canadian AR form to US (1906)

Five different watermarks are known on Canadian AR forms, but very few forms show them; this one has Adelie with lion and maple leaf heraldic symbols.

| ADMINISTRATION DES POSTES DU POST OFFICE DEPARTMENT, CANAI                                                                       |                                                                                                                                                        |               |
|----------------------------------------------------------------------------------------------------------------------------------|--------------------------------------------------------------------------------------------------------------------------------------------------------|---------------|
| ACKNOWLEDGN                                                                                                                      | RÉCEPTION<br>MENT OF RECEIPT                                                                                                                           |               |
| of a Registered { letter } entered under No.                                                                                     | sous le N° , et adressé a                                                                                                                              |               |
|                                                                                                                                  | anapolio le 12 200 1906  Quel on the 1906                                                                                                              |               |
| The undersigned a                                                                                                                | qu'une lettre recommandée à l'adresse sus-<br>qu'un objet recommandé mentionnée<br>etnowledges that a Registered { letter erticle } addressed as above |               |
| and posted at a été dûment livréle was duly delivered on the                                                                     | e                                                                                                                                                      |               |
| Stamp of the office of destination of the addressee:                                                                             | du chef du bureau distributeur : (of the Postmaster of the office of destination :                                                                     |               |
| (*) Cet avis doit être signé par le destinataire et p<br>sous recommandation, par le premier courrier, au bure                   | Avis de Réception.                                                                                                                                     | FICE SERVICE. |
| (*) This acknowledgment of receipt should be sig<br>destination: it will then be transmitted under registra<br>which it relates. | Le Receveur des Postes The Postmaster                                                                                                                  | Lock          |
| 39 B6,000-23-11-04.                                                                                                              | Administration des Postes du Canada.                                                                                                                   | 36            |

Grand Forks (BC)—Indianapolis, 1906. Via London. Properly signed. Printed 23 November 1904; quantity of only 6000.

• 5¢ in stamps should have been affixed to pay the AR fee; presumably paid in cash, contrary to regulations.

Only known Canadian AR form in the post-Vienna period without payment of AR fee by stamp(s).