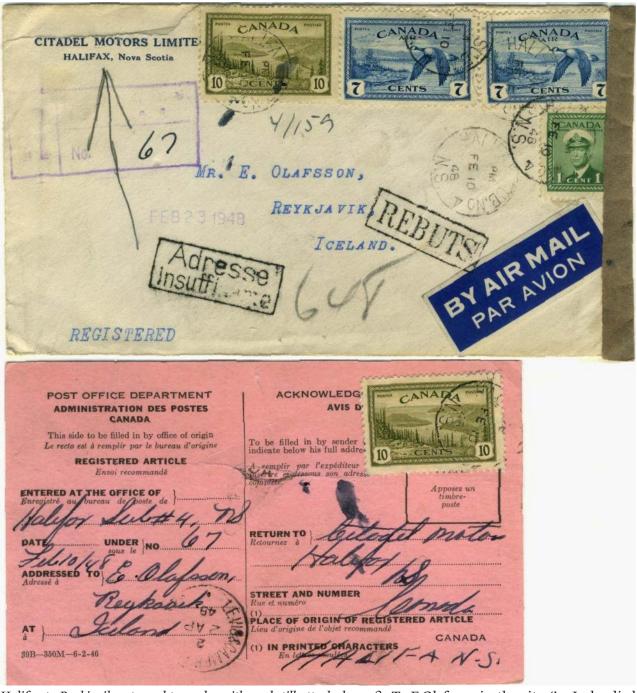

for export (Kirkland Lake) and censored (Vancouver?). Held until 18 March 1942 (Ottawa DLO) and returned to Holtyre next day.

Rated 90¢ China Clipper mail rate (via Vancouver, SF, Honolulu, & Hong Kong) and 10¢ registration.



# AR covers, foreign destinations



Peace River (AB)—Nottingham (UK), 1945. Rated 10¢ reg'n and 4¢ Empire (surface). Canadian PASSED FOR EXPORT and UK censor tape. . . . ADDRESSEE ONLY is a US service not available from Canada.



Montreal—Rome, Jewish chaplain in British army, 1944. Rated 10¢ reg'n + 7¢ airmail to New York, surface to HQ 59 area (Cinecittà, Rome; June—August 1944). Blue AR hs. EE Urbach (1912—91) later became a distinguished professor in Jerusalem.

#### Canada AR

Returned AR cover with its card, from Iceland; no indication of AR on the cover.



Halifax to Reykjavik, returned to sender with card still attached, 1948. To E Olafsson in the city (!—Icelandic listings are by first name), with seldom-seen (for Iceland) auxiliary marks REBUTS and Adresse insuffisante. No AR markings on the cover, but card refers to #67, and the dates & return address are the same.

Rated 10¢ AR fee (card), and 10¢ registration, 15¢ airmail to Europe including Iceland (cover).



# Avis de paiement

letter sheet.

Form or card signed by recipient of postal money order when the latter is cashed. Very little is known about the Canadian service. It is not mentioned in any postal guides, although it is discussed (with an illustration) in a few of the guides for postmasters at accounting post offices in the 1940s. The forms were normally prepared at the pos