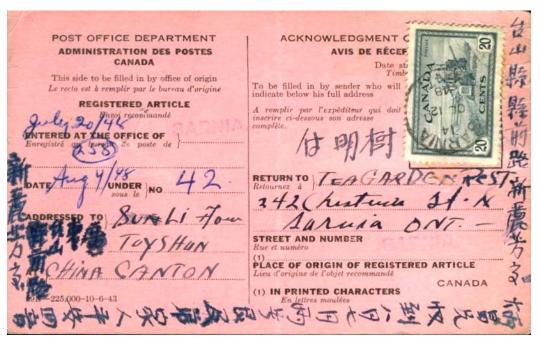

AR cards were introduced in late 1921 or early 1922. We present domestic use first, then international. Ordinary domestic uses are common to extremely common (although not nearly as common as their us counterparts), so we emphasize unusual uses, such as *provisional*, *duplicate*, *after the fact*. The international section also includes some interesting destinations. Also shown is what is the earliest (by a lot) return by air AR card (1939), as well as international duplicate (one for each direction), and after the fact.