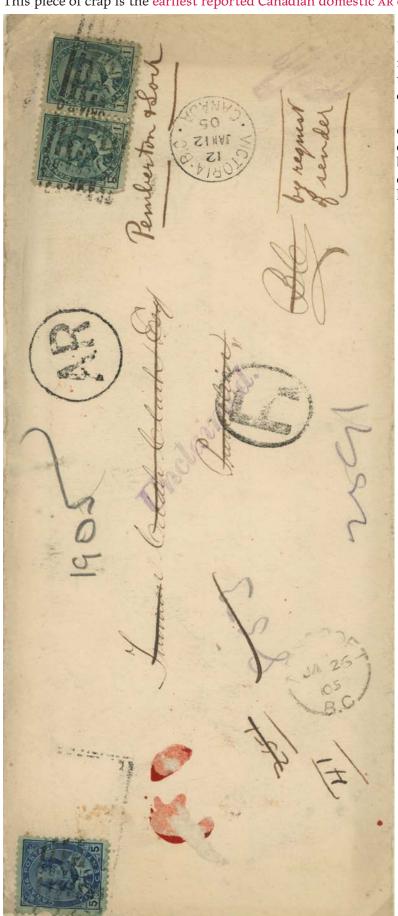

### Notes & Observations

- Early Canadian AR material is rare. For example, there is just one AR form known in the pre-Vienna period, and it is used domestically. There are three known in the Vienna period, all used internationally. There is one known incoming AR form in the pre-Vienna period.
- There are no known AR covers originating in Canada in the pre-Vienna period, and five to eight (depending on whether we count grossly philatelic ones) in the nineteenth century. There is only one non-Hechler incoming AR cover pre-Vienna, and fewer than a dozen in the Vienna period.
- The earliest recorded domestic AR cover is dated 1905, and it is in bad shape. Domestic AR covers remain rare until about 1920.
- Canadian AR covering envelopes are only known from 1910 on, but they should exist even in the pre-Vienna period.
- A few Canadian AR forms printed in the period 1904—12 are watermarked (there are very few watermarked items in Canadian philately). Weirdly, some of these watermarks also appear (rarely) on Newfoundland revenues, and also on Canada Savings Bank form envelopes.
- Canadian AR cards used domestically in the period 1922—40 were considered scarce to rare—until thousands of them were found in retired lawyers' files (this occurred in the early 1980s), and made their way into dealers' stocks. Internationally used ones are still uncommon in that period.
- Postal guide supplements in 1914 and 1916 discuss AR service being applicable on parcel post to Japan. According to a 1920s treaty with Japan, parcel post sent between Canada and Japan was eligible for AR service. These constitute the only documentation I could find that AR could be used with non-registered matter from Canada. No artefacts of this service are known. However, a 1929 domestic insured parcel exists with AR service. This possibility is not mentioned in contemporary postal guides or instructions to postmasters.