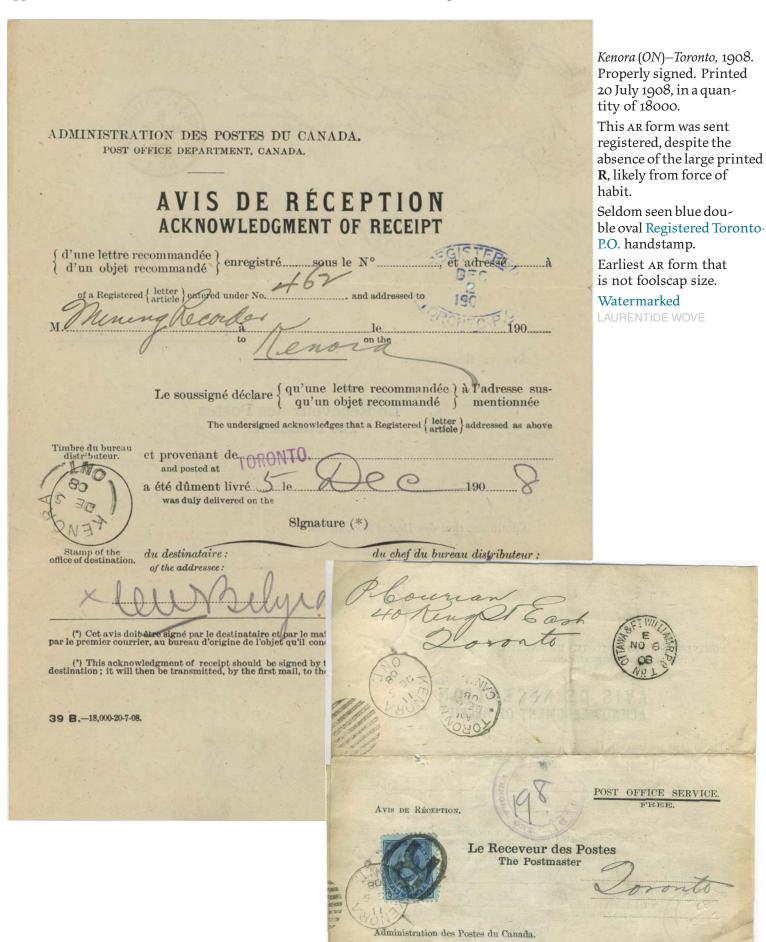

## Domestically used AR form (1908)

Watermarked COLUMBIA and diagonal on a shield, SUPERFINE.

|                                     | ATION DES POSTES                                                                                  |                                     | DA.            | PET TO           | 80,00                                       |
|-------------------------------------|---------------------------------------------------------------------------------------------------|-------------------------------------|----------------|------------------|---------------------------------------------|
|                                     | AVIS DE                                                                                           | RÉC                                 | EPTI           | ON               | 00                                          |
|                                     | ACKNOWLED                                                                                         | GMENT                               | OF RECE        | TPT              |                                             |
| d'une lettre i<br>d'un objet i      | $\left\{ \begin{array}{l} { m recommand\'ee} \\ { m recommand\'e} \end{array} \right\}$ enregistr | ésous                               | le N°          | 50 , e           | t adressé                                   |
| XII                                 | d { letter } entered under No.                                                                    | 20                                  | , and addres   | ssed to          |                                             |
| M                                   | to                                                                                                | 0                                   | ) orbe         | 0.               | 190                                         |
|                                     |                                                                                                   |                                     |                | 1000             |                                             |
|                                     | Le soussigné déclare                                                                              | qu'une l                            | ettre recon    | nmandée<br>mandé | à l'adresse sus<br>mentionnée               |
|                                     |                                                                                                   |                                     |                |                  | ) addressed as above                        |
| Timbre du bureau distributeur.      | et provenant deand posted at                                                                      |                                     |                |                  |                                             |
|                                     | a été dûment livré<br>was duly delivered on the                                                   | le                                  |                |                  | .190                                        |
|                                     | was duly delivered on the                                                                         | Signatur                            | e (*)          |                  |                                             |
| Stamp of the office of destination. | du destinataire: of the addressee:                                                                |                                     |                | 4/               | au distributeur:<br>e office of destination |
|                                     |                                                                                                   |                                     | -              |                  |                                             |
| (*) Cet avis doi                    | it être signé par le destinataire e<br>on, par le premier courrier, au b                          | et par le maître<br>ureau d'origine | de poste du bu | reau distribu    | teur, puis être envoyé                      |

*Peterboro (ON)—Orono (ON),* 1906. Via London. Not signed; likely registered cover was not delivered. Print data 17-6-1904 in a quantity of 4,000.

- 5¢ AR fee paid by stamp
- Returned (registered) to office of origin as folded letter sheet.