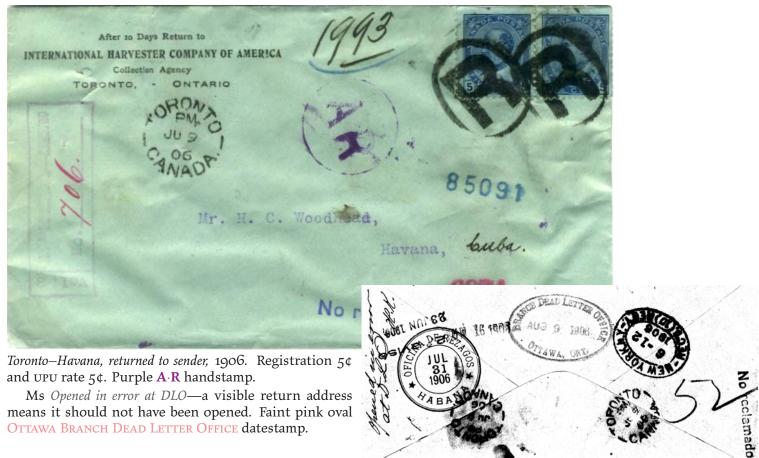

In the international portion, we show a 1906 AR cover to Cuba, and a 1925 Montreal drop letter forwarded to Turkey, with the ensuing postage due miscalculated. The final item is a December 1941 AR cover to China via clipper service—which was interrupted by the attack on Pearl Harbor just as the cover was in transit to San Francisco.