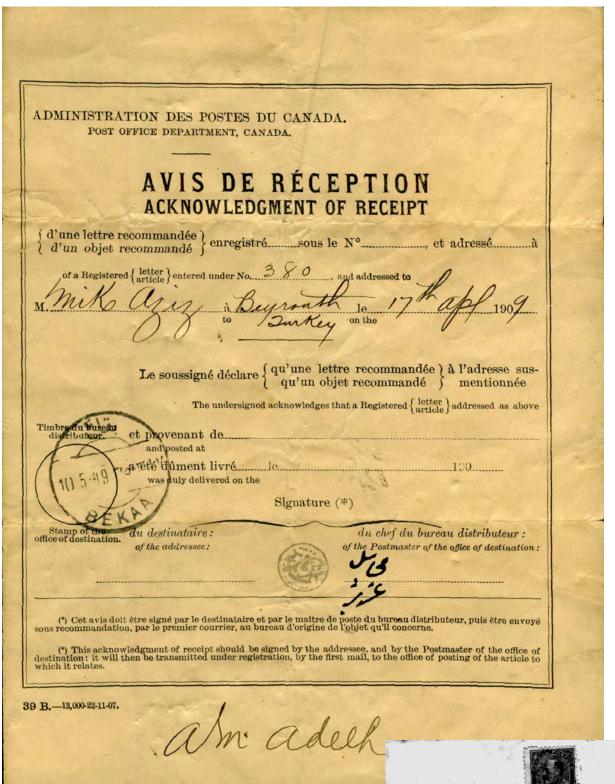

### AR form to Beirut (1909)

Beirut was part of the Ottoman Empire. AR forms printed after 1908 were not intended to be returned as registered mail; however, this was printed (1907) with the R, so was returned registered.

St Thomas (ON)-Beirut, 1909. Via London. Properly signed. Printed 22 November 1907, 13000. London hooded registered datestamp.

- 5¢ AR fee paid by stamp
- Returned (registered) to office of origin as folded letter sheet.