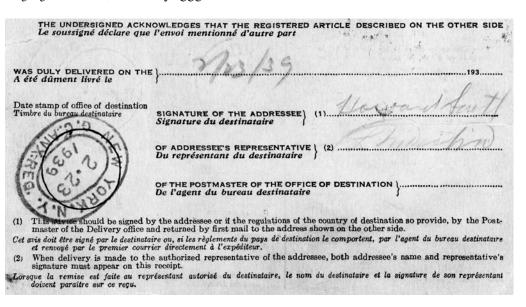

#### late 1930s-early 1940s

Return of AR cards by air becomes possible, with payment of air mail rate (to destination of registered letter) on the card; very few examples are known, even into the 1970s. By 1948, Canada had all-up airmail

AR cards were introduced in late 1921 or early 1922. We present domestic use first, then international. Ordinary domestic uses are common to extremely common (although not nearly as common as their us counterparts), so we emphasize unusual uses, such as *provisional*, *duplicate*, *after the fact*. The international section also includes some interesting destinations. Also shown is what is the earliest (by a lot) return by air AR card (1939), as well as international duplicate (one for each direction), and after the fact.