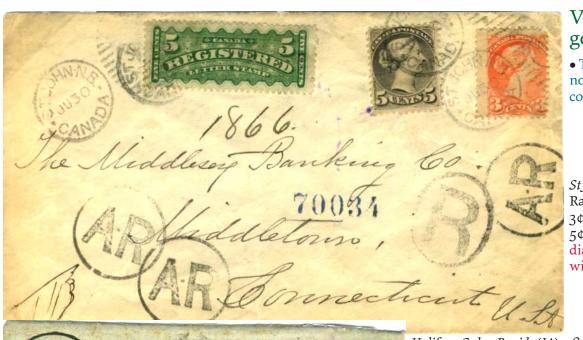

# Vienna period; outgoing AR covers

• Three of the five known non-philatelic Canadian AR covers 1879–1898.

St John—Middleton (CT), 1893. Rated 5¢ RLS (registration), 3¢ letter rate to US, and 5¢ AR fee. Earliest Canadian AR cover, and only one with an RLS.