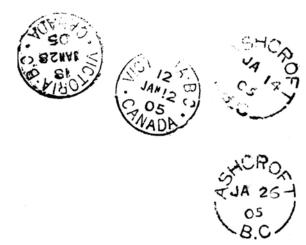

Canadian AR handstamps. From left to right, general use from 1892, Winnipeg 1920s—1950s, general use from 1940s, general use from 1950s, Shamrock (SK) 1950 (two strikes known). Strikes are usually fairly clear, because the hammers are not used much.