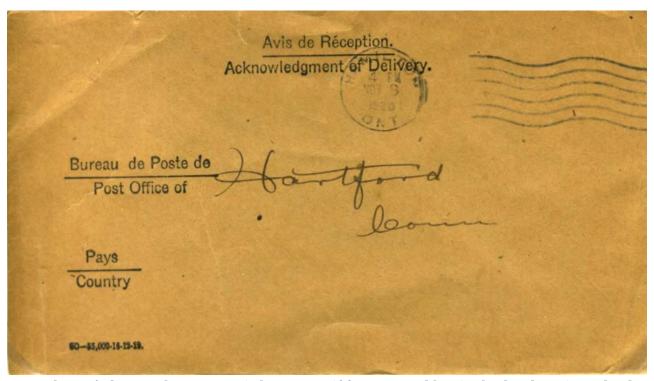

In the international portion, we show a 1906 AR cover to Cuba, and a 1925 Montreal drop letter forwarded to Turkey, with the ensuing postage due miscalculated. The final item is a December 1941 AR cover to China via clipper service—which was interrupted by the attack on Pearl Harbor just as the cover was in transit to San Francisco.