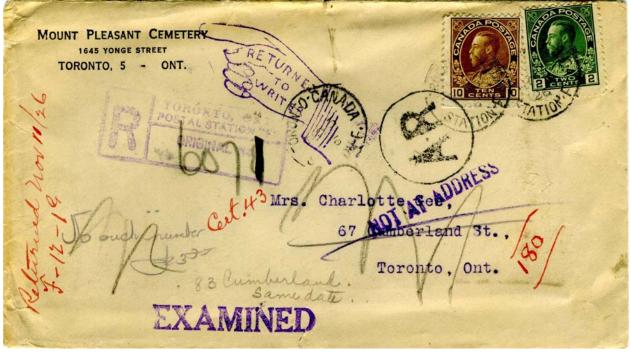

on 5¢ and domestic 3¢.

With typescript ... to be signed by addressee only refers to the additional service available in the US, personal delivery (or addressee only), not in Canada. It had no effect.

The envelope is unopened.

### Domestic free use

This contained a notice of status for the (military) draft. All the others that refer to the military service act that I've seen were sent registered, but without AR. Only known Canadian AR cover where all postage was free.



Kingston-?, 1918.

#### Domestic AR cover with form still attached



39 B.-90,000-10-5-16.

# AR drop letters

Despite common belief, registered drop letters are *not* scarce—unless in a smaller town.



Prince Rupert (BC) AR drop letter, 16 December 1921. Registration 10¢ and drop letter rate 2¢. Returned to sender.



Toronto AR drop letter, 1926. Postage as above.

### Addressee only

*Personal delivery,* also known as *addressee only,* was a supplemental service available on domestic Us return receipt covers. It was not available in Canada, but covers with this endorsement are occasionally seen, usually from western Canada. It had no effect on service. Both examples below also used the US term Return receipt.



Winnipeg-Vancouver, return to sender, 1936. Registration 10¢ and domestic letter rate 3¢. Returned to sender. Standard Winnipeg A.R. handstamp, and three-ring datestamp.



#### AR cover with its card

Attached by paper clip (rust stain upper left of cover; also on reverse of card)



Edmonton-Winnipeg, 1934. Registration 10¢ and domestic letter rate 3¢. Returned to sender.



Refers to regi