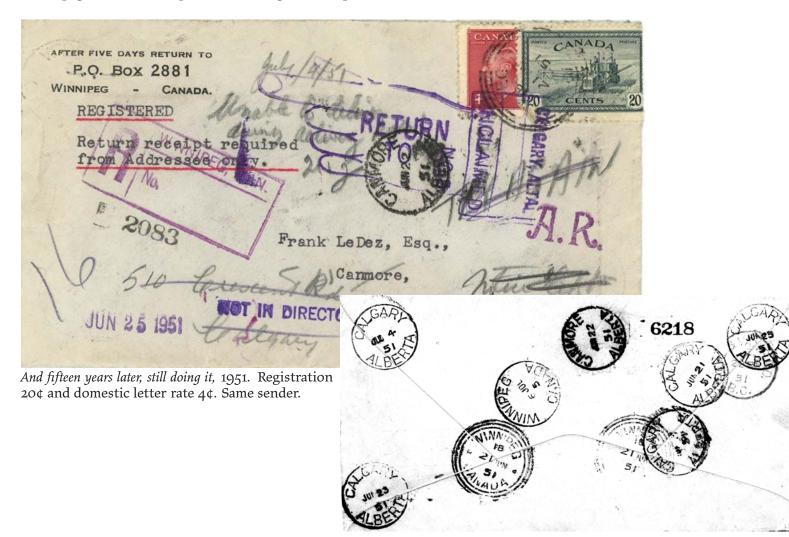

drop letters

Despite common belief, registered drop letters are *not* scarce—unless in a smaller town.



Prince Rupert (BC) AR drop letter, 16 December 1921. Registration 10¢ and drop letter rate 2¢. Returned to sender.



Toronto AR drop letter, 1926. Postage as above.

### Addressee only

*Personal delivery,* also known as *addressee only,* was a supplemental service available on domestic Us return receipt covers. It was not available in Canada, but covers with this endorsement are occasionally seen, usually from western Canada. It had no effect on service. Both examples below also used the US term Return receipt.



Winnipeg-Vancouver, return to sender, 1936. Registration 10¢ and domestic letter rate 3¢. Returned to sender. Standard Winnipeg A.R. handstamp, and three-ring datestamp.



#### AR cover with its card

Attached by paper clip (rust stain upper left of cover; also on reverse of card)



Edmonton-Winnipeg, 1934. Registration 10¢ and domestic letter rate 3¢. Returned to sender.



Refers to registration number 935 (also in middle of cover). Obviously returned unsigned.

#### What's the rate?



Edmonton—Two Hills (AB), returned to sender, 1942. Registration was 10¢, and domestic postage, 3¢. The remaining 10¢ is either

- (a) the additional fee required to pay for registration with extra indemnity (to \$50; default was \$25), or
- (b) the AR fee paid on the form.

No examples are known of AR with extra indemnity (a); two examples are known with the AR fee (incorrectly) paid on the registered cover in the period 1 January 1899—31 December 1974 (b). There is no w