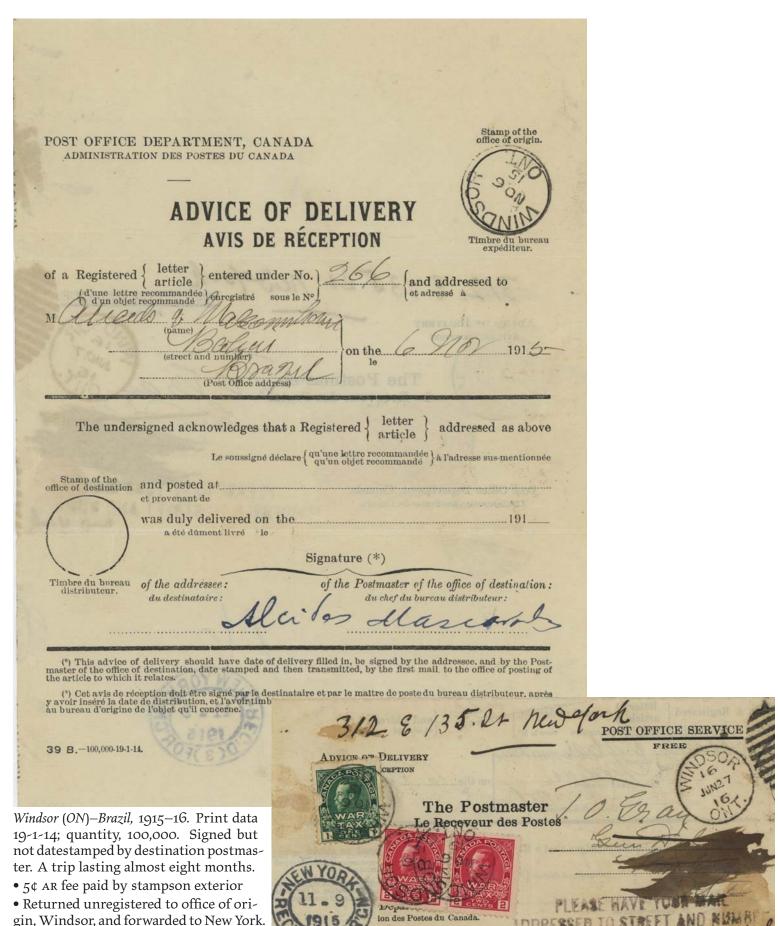

## Domestic after-the-fact (1918–19)

At least eight after-the-fact AR forms sent out on 3 December 1918 from Hollyburn (BC) are known. This particular one has a note attached from the Vancouver postmaster, indicating that the registered letter was signed for by the intended recipient on 19 March 1918 (about nine months before this form was mailed). Although the recipient could not sign the form, the postmaster did, which was sufficient.

| Post Office Vancouver, B.C.,  8th February, 191 9  Post Office Inspector,  Vancouver, B.C. 29/  This registered article  was delivered and signed for by  Mrs. J.S. McLeod on March 19th, 1918  fast who, since removed. There is no change of address on file for addressee.  Postmaster. | TMENT, CANADA OSTES DU CANADA  (MOWLEDGMENT OF RECEIPT  AVIS DE RÉCEPTION  (A. R. FORM.)  Sentered under No.  Sentered under N |
|--------------------------------------------------------------------------------------------------------------------------------------------------------------------------------------------------------------------------------------------------------------------------------------------|--------------------------------------------------------------------------------------------------------------------------------------------------------------------------------------------------------------------------------------------------------------------------------------------------------------------------------------------------------------------------------------------------------------------------------------------------------------------------------------------------------------------------------------------------------------------------------------------------------------------------------------------------------------------------------------------------------------------------------------------------------------------------------------------------------------------------------------------------------------------------------------------------------------------------------------------------------------------------------------------------------------------------------------------------------------------------------------------------------------------------------------------------------------------------------------------------------------------------------------------------------------------------------------------------------------------------------------------------------------------------------------------------------------------------------------------------------------------------------------------------------------------------------------------------------------------------------------------------------------------------------------------------------------------------------------------------------------------------------------------------------------------------------------------------------------------------------------------------------------------------------------------------------------------------------------------------------------------------------------------------------------------------------------------------------------------------------------------------------------------------------|
|                                                                                                                                                                                                                                                                                            |                                                                                                                                                                                                                                                                                                                                                                                                                                                                                                                                                                                                                                                                                                                                                                                                                                                                                                                                                                                                                                                                                                                                                                                                                                                                                                                                                                                                                                                                                                                                                                                                                                                                                                                                                                                                                                                                                                                                                                                                                                                                                                                                |
|                                                                                                                                                                                                                                                                                            |                                                                                                                                                                                                                                                                                                                                                                                                                                                                                                                                                                                                                                                                                                                                                                                                                                                                                                                                                                                                                                                                                                                                                                                                                                                                                                                                                                                                                                                                                                                                                                                                                                                                                                                                                                                                                                                                                                                                                                                                                                                                                                                                |

Hollyburn-Vancouver, 1918–19. Form prepared 3 December 1918, for a registered letter mailed 18 March; the latter had been delivered and signed for the next day. Postmaster's reply 9 February 1919.