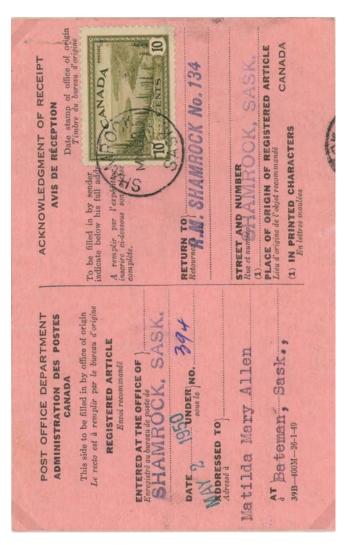

Canadian AR handstamps. From left to right, general use from 1892, Winnipeg 1920s—1950s, general use from 1940s, general use from 1950s, Shamrock (SK) 1950 (two strikes known). Strikes are usually fairly clear, because the hammers are not used much.