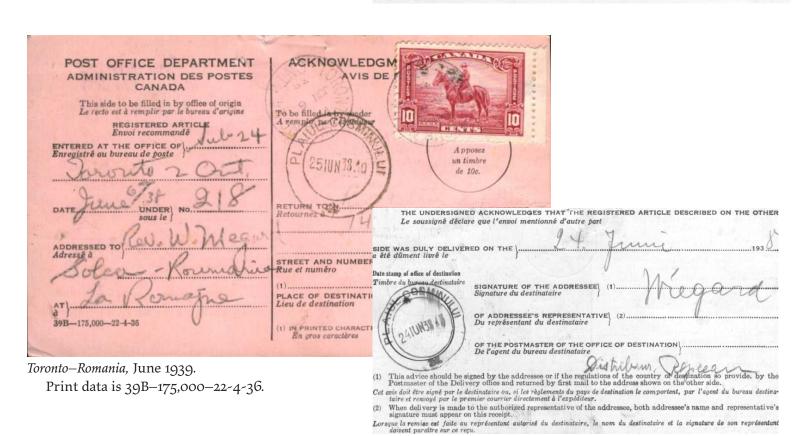

--------------------------------------------------------------------------------------------------------------------------------------------------------------------------------------------------------------------------------------------------------------------------------------------------------------------------------------------------------------------------------------------------------------------------------------------------------------------------------------------------------------------------------------------------------------|--|
| Post Office Department, Canada.  Post Office Department, Canada.  Place - Endroit  Canada.  Common Place  Common P |  |

*Montreal—Galata* (*Istanbul, Turkey*), 1928. Signed, and carrier mark applied in Galata. Print data is 39B–150,000–11-9-25.









Stavely (AB)-Canton (China), 1940. Print data 39B-90,000-10-6-37.

- (1) This advice should be signed by the addressee or if the regulations of the country of destination so provide, by the Postmaster of the Delivery office and returned by first mail to the address shown on the other side.
- Cet anis doit être signé par le destinataire ou, si les règlements du pays de destination le comportent, par l'agent du bureau destina-taire et renrojé par le premier courrier directement à l'expéditeur.

  (2) When delivery is made to the authorized representative of the addressee, both addressee's name and representative's signature must appear on this receipt.

Lorsque la remise est faite au représentant autorisé du destinataire, le nom du destinataire et la signature de son représentant doivent