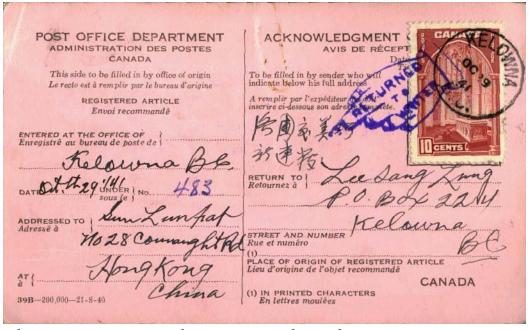

(China), 1940. Print data 39B-90,000-10-6-37.

- (1) This advice should be signed by the addressee or if the regulations of the country of destination so provide, by the Postmaster of the Delivery office and returned by first mail to the address shown on the other side.
- Cet anis doit être signé par le destinataire ou, si les règlements du pays de destination le comportent, par l'agent du bureau destina-taire et renrojé par le premier courrier directement à l'expéditeur.

  (2) When delivery is made to the authorized representative of the addressee, both addressee's name and representative's signature must appear on this receipt.

Lorsque la remise est faite au représentant autorisé du destinataire, le nom du destinataire et la signature de son représentant doivent paraître sur ce reçu.



Kelowna (BC)-Hong Kong, October 1941. Returned to sender (this was before the fall of Hong Kong) unsigned. Print data 39B-200,000-21-8-40.









## Return by air (international)

By far the earliest Canadian AR card returned by air. 6¢ was the airmail rate to the Us.



Calgary-New York, February 1939.



### International after-the-fact

| POST OFFICE DEPARTMENT ADMINISTRATION DES POSTES CANADA  This side be filled in by office of orbital 18 Le recto est a remptir per le bureța d'origine REGISTERED ARTICIE 330 M Envoi recommande ENTERED AT THE OFFICE OF Enregistre au bureau de poste | ACKNOWLEDGM  AVIS DE I  To be filled in by mende.  A remplir par l'expéditeur  A proses  un timbre  de 10c |
|--------------------------------------------------------------------------------------------