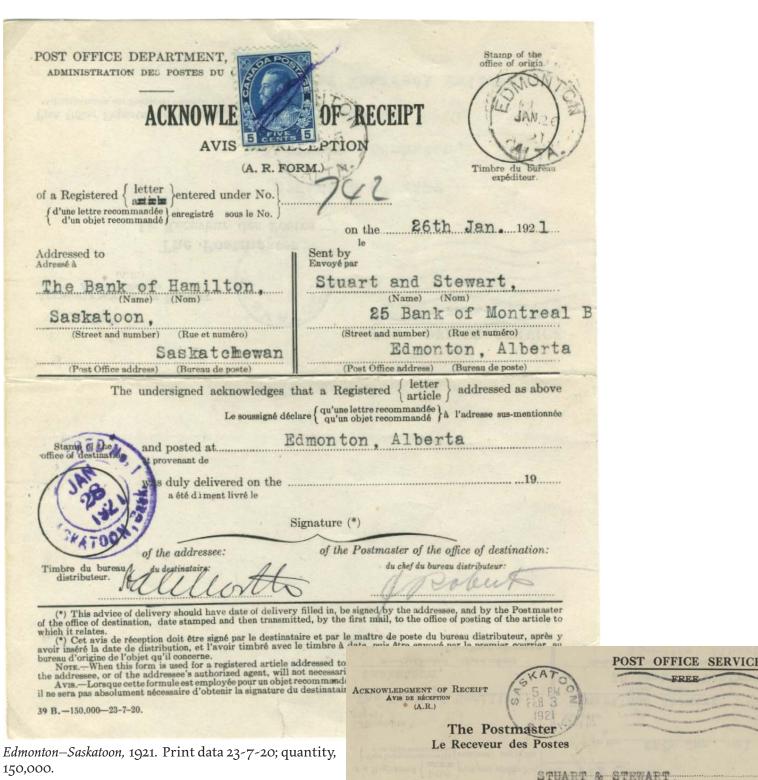

## Canadian AR form to US (1906)

Five different watermarks are known on Canadian AR forms, but very few forms show them; this one has Adelie with lion and maple leaf heraldic symbols.

| ADMINISTRATION DES POSTES DU POST OFFICE DEPARTMENT, CANAI                                                                       |                                                                                                                                                        |               |
|----------------------------------------------------------------------------------------------------------------------------------|--------------------------------------------------------------------------------------------------------------------------------------------------------|---------------|
| ACKNOWLEDGN                                                                                                                      | RÉCEPTION<br>MENT OF RECEIPT                                                                                                                           |               |
| of a Registered { letter } entered under No.                                                                                     | sous le N° , et adressé a                                                                                                                              |               |
|                                                                                                                                  | anapolio le 12 200 1906  Quel on the 1906                                                                                                              |               |
| The undersigned a                                                                                                                | qu'une lettre recommandée à l'adresse sus-<br>qu'un objet recommandé mentionnée<br>etnowledges that a Registered { letter erticle } addressed as above |               |
| and posted at a été dûment livréle was duly delivered on the                                                                     | e                                                                                                                                                      |               |
| Stamp of the office of destination of the addressee:                                                                             | du chef du bureau distributeur : (of the Postmaster of the office of destination :                                                                     |               |
| (*) Cet avis doit être signé par le destinataire et p<br>sous recommandation, par le premier courrier, au bure                   | Avis de Réception.                                                                                                                                     | FICE SERVICE. |
| (*) This acknowledgment of receipt should be sig<br>destination: it will then be transmitted under registra<br>which it relates. | Le Receveur des Postes The Postmaster                                                                                                                  | Lock          |
| 39 B6,000-23-11-04.                                                                                                              | Administration des Postes du Canada.                                                                                                                   | 36            |

Grand Forks (BC)—Indianapolis, 1906. Via London. Properly signed. Printed 23 November 1904; quantity of only 6000.

• 5¢ in stamps should have been affixed to pay the AR fee; presumably paid in cash, contrary to regulations.

Only known Canadian AR form in the post-Vienna period without payment of AR fee by stamp(s).