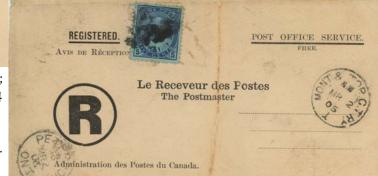

*Ottawa—Rome (NY),* 1908. Properly signed. Print data 3-4-'05 in a quantity of 10,000.

- 5¢ AR fee paid by stamp
- Returned (registered) to office of origin as folded letter sheet.

### REGISTERED.

Avis de Réception.

Le Receveur des Postes The Postmaster

41337 · Ory

Administration des Postes du Canada.