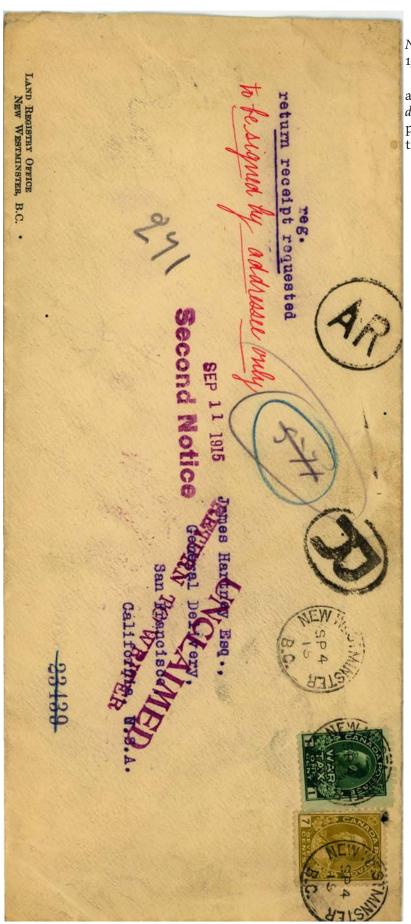

efacts are known. Only known example of Canadian non-registered AR matter.



Special delivery insured parcel post, Hedley (BC)—Vancouver, 1929. As usual, the AR fee would have been paid on the card. Special delivery was 20¢. Hedley and Vancouver in the same province, but more than 20 miles distant, and so there are two possibilities to make up the remaining 40¢: either

- (a) one pound parcel post (10¢) and indemnity up to \$100 (30¢),
- (b)  $6^+$ –7 pounds (40¢); on parcels charged 40¢ or more, insurance with indemnity up to \$50 was a free option.

This envelope was presumably attached to the parcel. Since it was mailed between agents of the same insurance (assurance) company, it might have contained papers, which makes possibility (a) somewhat more plausible.





# International AR



New Westminster—San Francisco, returned to sender, 1915. Registration 5¢, and rate to US 3¢.

Ms to be signed by addressee only refers to the additional service available in the US, personal delivery (or addressee only), not in Canada. It is possible that it would have been respected in the US, had the letter not been returned.



# International AR, fee paid on cover

For all but a very few pre-1975 examples, Canadian AR fee was paid on the form or card, not on the cover. This is (apparently) one of the few exceptions.



*Hamilton—Wichita,* 15 June 1920. Registration was 5¢, and postage to the US was 3¢ for the first ounce, 2¢ each additional; so we have a choice between

- (a) double rate (5¢) and AR paid on cover (5¢), or
- (b) quadruple (9¢), underpaid 1¢, and AR fee paid on the for