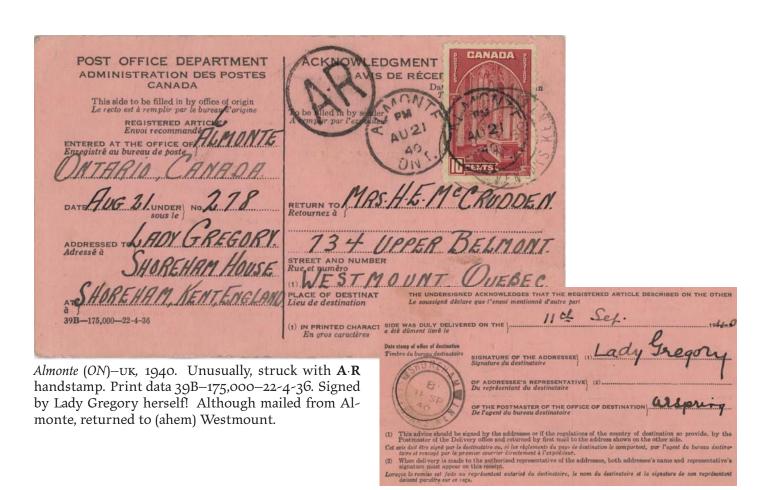

AR cards were introduced in late 1921 or early 1922. We present domestic use first, then international. Ordinary domestic uses are common to extremely common (although not nearly as common as their us counterparts), so we emphasize unusual uses, such as *provisional*, *duplicate*, *after the fact*. The international section also includes some interesting destinations. Also shown is what is the earliest (by a lot) return by air AR card (1939), as well as international duplicate (one for each direction), and after the fact.