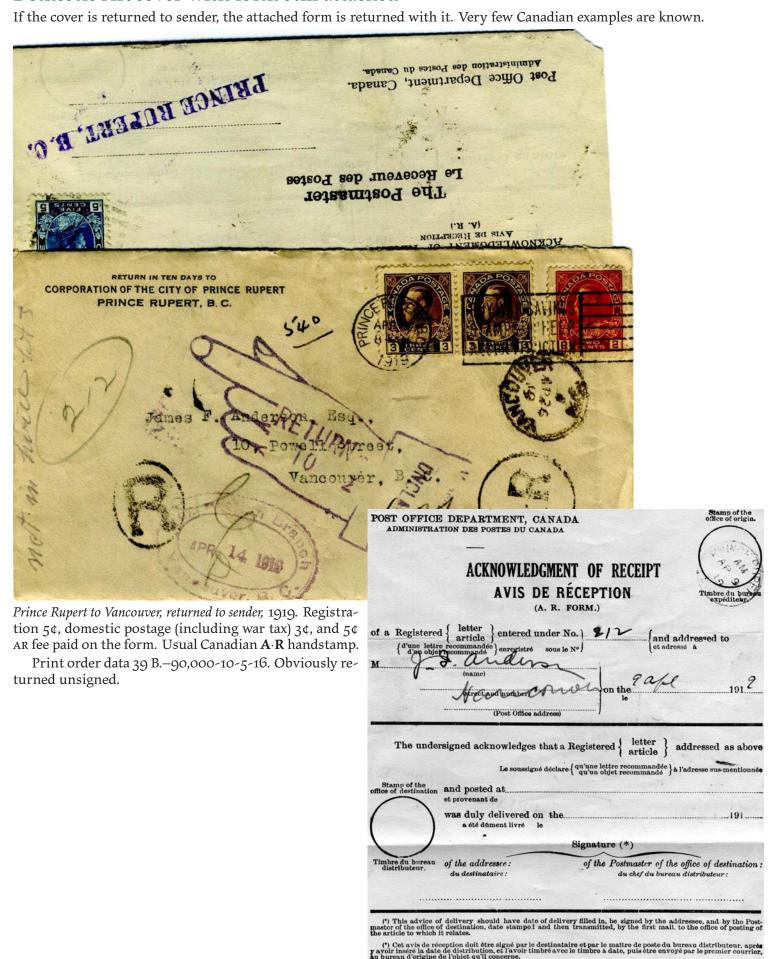

ller cancel), the clerk remembered that it should have gone on the form, not the cover, so he removed it. But there is no way of establishing this.



## Domestic use



*Westminster—Queensborough (BC), refused, and returned to sender,* 1918. Registration 5¢ and domestic 3¢.

With typescript ... to be signed by addressee only refers to the additional service available in the US, personal delivery (or addressee only), not in Canada. It had no effect.

The envelope is unopened.

### Domestic free use

This contained a notice of status for the (military) draft. All the others that refer to the military service act that I've seen were sent registered, but without AR. Only known Canadian AR cover where all postage was free.



Kingston-?, 1918.

#### Domestic AR cover with form still attached



39 B.-90,000-10-5-16.

# AR drop letters

Despite common belief, registered drop letters are *not* scarce—unless in a smaller town.



Prince Rupert (BC) AR drop letter, 16 December 1921. Registration 10¢ and drop letter rate 2¢. Returned to sender.



Toronto AR drop letter, 1926. Postage as above.

### Addressee only

*Personal delivery,* also known as *addressee only,* was a supplemental service available on domestic Us return receipt covers. It was not available in Canada, but covers with this endorsement are occasionally seen, usually from western Canada. It had no effect on service. Both examples below also used the US term Return receipt.



Winnipeg-Vancouver, return to sender, 1936. Registration 10¢ and domestic letter rate 3¢. Returned to sender. Standard Winnipeg A.R. handstam