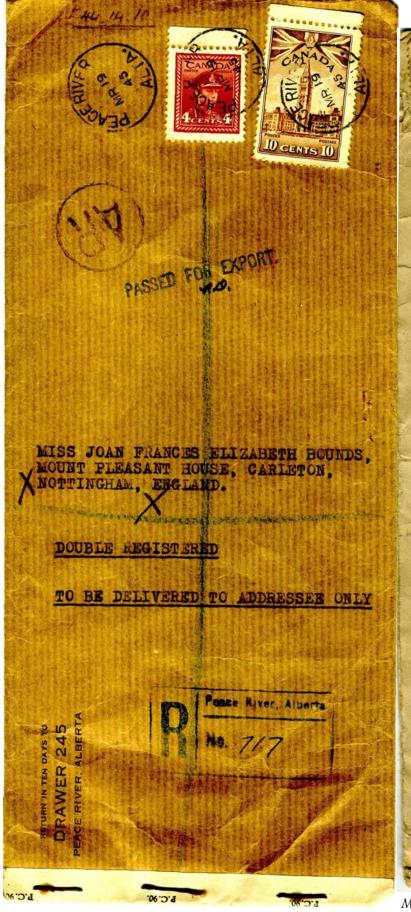

rrency board) had not yet made up sealing stickers—so it used those from the Dead Letter Office for resealing damaged mail. District Director of Postal Services Moose Jaw, Sask datestamp.

#### Returned unsigned.



## AR to China; Pearl Harbor



Clipper mail halted by Pearl Harbor, Holtyre (Kirkland Lake, ON) to China, 1 December 1941—March 1942. From Chinese restaurant in small town Northern Ontario, it reached Vancouver 4 December, likely reached San Francisco as Pearl Harbor was attacked and clipper flights cancelled. Passed for export (Kirkland Lake) and censored (Vancouver?). Held until 18 March 1942 (Ottawa DLO) and returned to Holtyre next day.

Rated 90¢ China Clipper mail rate (via Vancouver, SF, Honolulu, & Hong Kong) and 10¢ registration.



# AR covers, foreign destinations



Peace River (AB)—Nottingham (UK), 1945. Rated 10¢ reg'n and 4¢ Empire (surface). Canadian PASSED FOR EXPORT and UK censor tape. . . . ADDRESSEE ONLY is a US service not available from Canada.



Montreal—Rome, Jewish chaplain in British army, 1944. Rated 10¢ reg'n + 7¢ airmail to New York, surface to HQ 59 area (Cinecittà, Rome; June—August 1944). Blue AR hs. EE Urbach (1912—91) later became a distinguished professor in Jerusalem.

#### Canada AR

Returned AR cover with its card, from Iceland; no indication of AR on the cover.



Halifax to Reykjavik, returned to sender with card still attached, 1948. To E Olafsson in the city (!—Icelandic listings are by first name), with seldom-seen (for Iceland) auxiliary marks REBUTS and Adresse insuffisante. No AR markings on the cover, but card ref