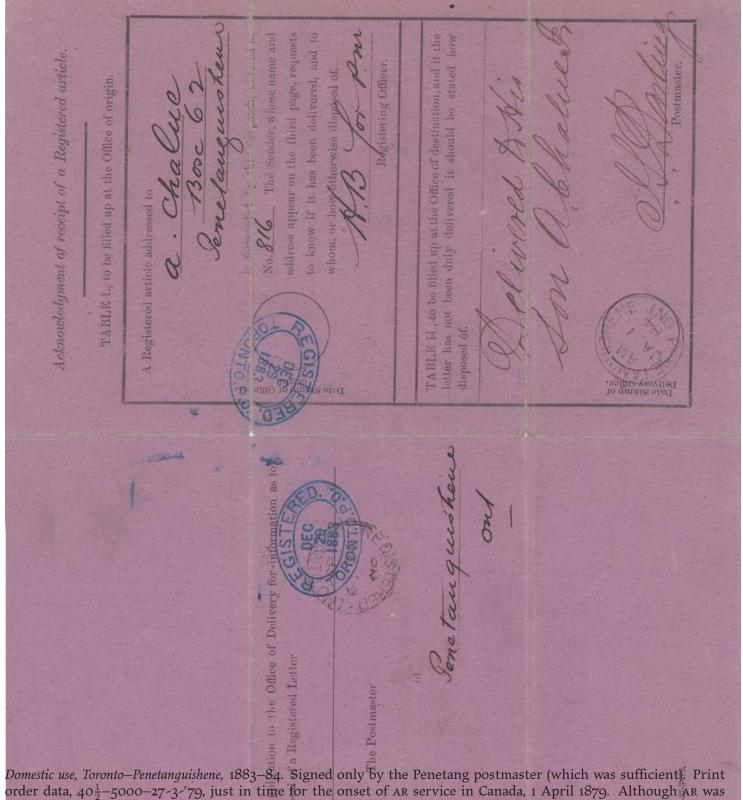

### Pre-Vienna domestic; first Canadian AR form

Like all Canadian AR forms, returned as folded letter sheet, not requiring a covering envelope.

- Only known Canadian domestic use AR item of the nineteenth century
- Only known example of a Canadian AR form in the pre-Treaty of Vienna period (1879–1892)

Domestic use, Toronto-Penetanguishene, 1883–84. Signed only by the Penetang postmaster (which was sufficient). Print order data,  $40\frac{1}{2}$ –5000–27-3-'79, just in time for the onset of AR service in Canada, 1 April 1879. Although AR was mentioned only in the international section of contemporary postal guides, it clearly was available domestically—in Canada's second largest city (at the time). The double oval Toronto registration datestamp is known in fewer than ten examples.

AR fee paid by 5¢ small queen on reverse. As with all subsequent Canadian AR forms, this was a folded letter sheet, not requiring a covering envelope for its return to the sender.