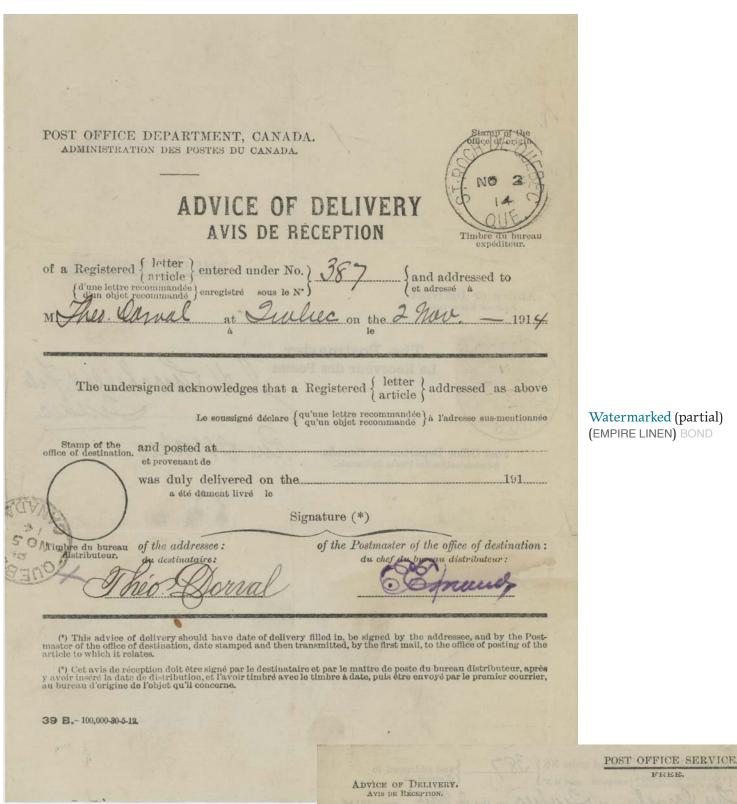

## Domestically used AR form (1914)

Watermarked (partial) (EMPIRE LINEN) BOND

Québec-St Roch de Québec, 1914. Print data 30-5-12; quantity, 100,000.

- 5¢ AR fee paid by stamp
- Returned unregistered to office of origin as folded letter sheet.

The Postmaster Le Receveur des Postes

Post Office Department, Canada.

Administration des Postes du Canada.

FREE.

### AR form to Brazil, returned to New York (1914)

The return address of the sender had changed to New York, so the AR form was forwarded there (at no charge of course).