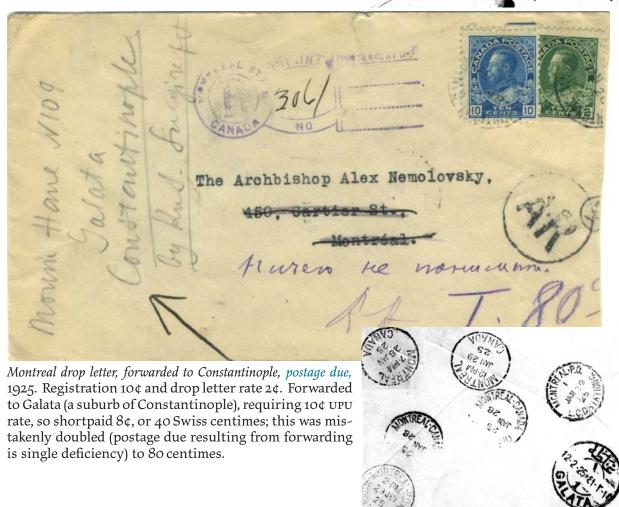

In the international portion, we show a 1906 AR cover to Cuba, and a 1925 Montreal drop letter forwarded to Turkey, with the ensuing postage due miscalculated. The final item is a December 1941 AR cover to China via clipper service—which was interrupted by the attack on Pearl Harbor just as the cover was in transit to San Francisco.