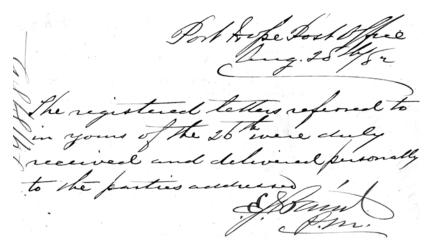

Do-it-yourself AR, 1882. Domestic post card from the postmaster at PORT-HOPE ONT AU 28 82, pre-addressed by the sender of several different registered letters. The card reads, *The registered letters referred to in yours of the 26th were duly received and delivered personally to the parties addressed.* 