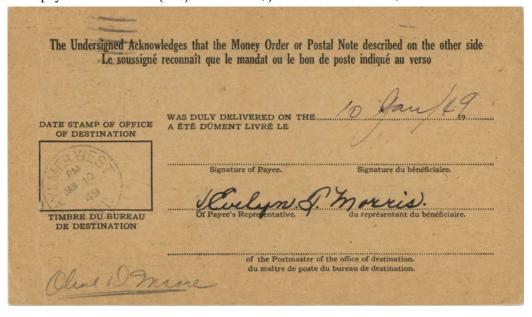

## Domestic after-the-fact (1918–19)

At least eight after-the-fact AR forms sent out on 3 December 1918 from Hollyburn (BC) are known. This particular one has a note attached from the Vancouver postmaster, indicating that the registered letter was signed for by the intended recipient on 19 March 1918 (about nine months before this form was mailed). Although the recipient could not sign the form, the postmaster did, which was sufficient.

| Post Office Vancouver, B.C.,  8th February, 191 9  Post Office Inspector,  Vancouver, B.C. 29/  This registered article  was delivered and signed for by  Mrs. J.S. McLeod on March 19th, 1918  fast who, since removed. There is no change of address on file for addressee.  Postmaster. | TMENT, CANADA OSTES DU CANADA  (MOWLEDGMENT OF RECEIPT  AVIS DE RÉCEPTION  (A. R. FORM.)  Sentered under No.  Sentered under N |
|--------------------------------------------------------------------------------------------------------------------------------------------------------------------------------------------------------------------------------------------------------------------------------------------|--------------------------------------------------------------------------------------------------------------------------------------------------------------------------------------------------------------------------------------------------------------------------------------------------------------------------------------------------------------------------------------------------------------------------------------------------------------------------------------------------------------------------------------------------------------------------------------------------------------------------------------------------------------------------------------------------------------------------------------------------------------------------------------------------------------------------------------------------------------------------------------------------------------------------------------------------------------------------------------------------------------------------------------------------------------------------------------------------------------------------------------------------------------------------------------------------------------------------------------------------------------------------------------------------------------------------------------------------------------------------------------------------------------------------------------------------------------------------------------------------------------------------------------------------------------------------------------------------------------------------------------------------------------------------------------------------------------------------------------------------------------------------------------------------------------------------------------------------------------------------------------------------------------------------------------------------------------------------------------------------------------------------------------------------------------------------------------------------------------------------------|
|                                                                                                                                                                                                                                                                                            |                                                                                                                                                                                                                                                                                                                                                                                                                                                                                                                                                                                                                                                                                                                                                                                                                                                                                                                                                                                                                                                                                                                                                                                                                                                                                                                                                                                                                                                                                                                                                                                                                                                                                                                                                                                                                                                                                                                                                                                                                                                                                                                                |
|                                                                                                                                                                                                                                                                                            |                                                                                                                                                                                                                                                                                                                                                                                                                                                                                                                                                                                                                                                                                                                                                                                                                                                                                                                                                                                                                                                                                                                                                                                                                                                                                                                                                                                                                                                                                                                                                                                                                                                                                                                                                                                                                                                                                                                                                                                                                                                                                                                                |

Hollyburn-Vancouver, 1918–19. Form prepared 3 December 1918, for a registered letter mailed 18 March; the latter had been delivered and signed for the next day. Postmaster's reply 9 February 1919.