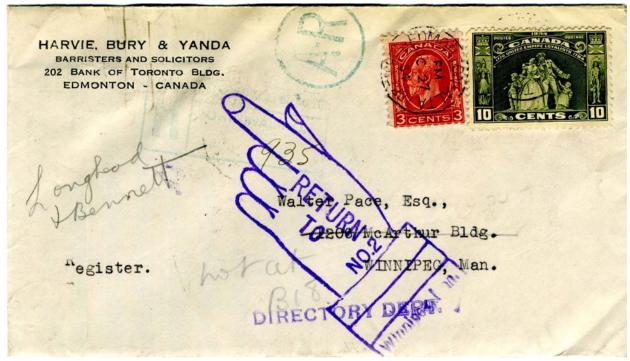

## Canada AR: exhibit synopsis

ANADA was forced to offer AR service beginning April Fool's Day 1879. It is clear that it was unpopular from the outset, and remains so to this day. Postal guides of the 1880s mention it only in the international section, although in fact, there is one example of an AR used domestically in 1883.

Domestic use, Toronto-Penetanguishene, 1883–84. Signed only by the Penetang postmaster (which was sufficient). Print order data,  $40\frac{1}{2}$ –5000–27-3-'79, just in time for the onset of AR service in Canada, 1 April 1879. Although AR was mentioned only in the international section of contemporary postal guides, it clearly was available domestically—in Canada's second largest city (at the time). The double oval Toronto registration datestamp is known in fewer than ten examples.