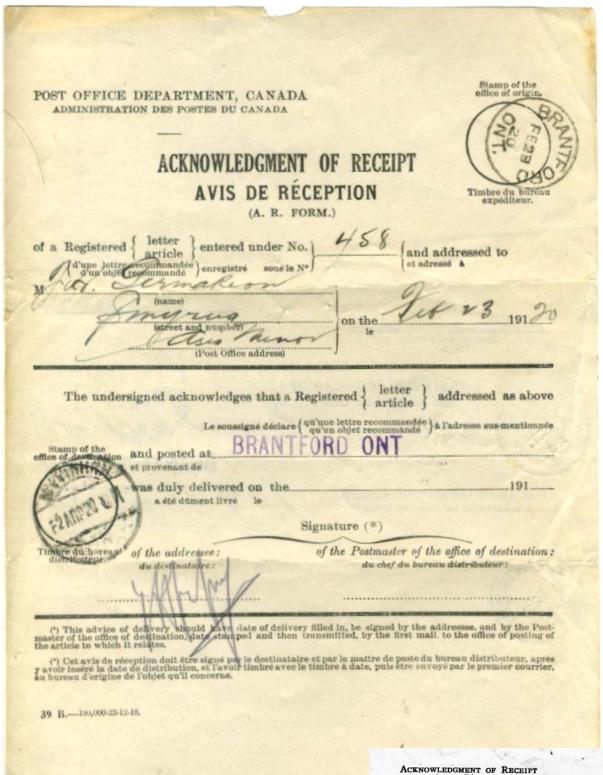

## Domestically used AR form (1918)

| POST OFFICE DEPARTMENT, CANADA ADMI STRATION DES POSTES DU CANADA  ADVICE OF DE  AVIS DE RÉCEP  of a Registered { letter article } entered under No.    { d'une lettre recommandée } enregistré sous le N° }                 | Timbre du bureau expéditeur.                                                                                |
|------------------------------------------------------------------------------------------------------------------------------------------------------------------------------------------------------------------------------|-------------------------------------------------------------------------------------------------------------|
| (street and number)  (Post Office address)  The undersigned acknowledges that a Regist  Le soussigné déclare { qu'une qu'une qu'une stamp of the and rested at                                                               | on the 191_                                                                                                 |
| Timbre du bureau of the addressee: of t                                                                                                                                                                                      | the Postmaster of the office of destination:                                                                |
| distributeur.  du destinataire:  (*) This advice of delivery should have date of delivery filled master of the office of destination, date stamped and then transm                                                           | du chef du bureau distributeur:                                                                             |
| the article to which it relates.  (*) Cet avis de réception doit être signé par le destinataire et pay avoir inséré la date de distribution, et l'avoir timbré avec le timbré au bureau d'origine de l'objet qu'il concerne. | ar le maître de poste du bureau distributeur, après<br>re à date, puis être envoyé par le premier courrier, |
| 39 B.—100,000-19-1-14.                                                                                                                                                                                                       | Advice of Delivery Avis de Réception  The Postmaster                                                        |
| New Westminster (BC) for registered drop letter, 1918. Print                                                                                                                                                                 | Le Receveur des Postes                                                                                      |

data 19-1-14; quantity, 100,000.

- 5¢ AR fee paid by stamp on interior
- Returned unregistered to office of origin as folded letter sheet.

Post Office Department, Canada.

Administration des Postes du Canada.