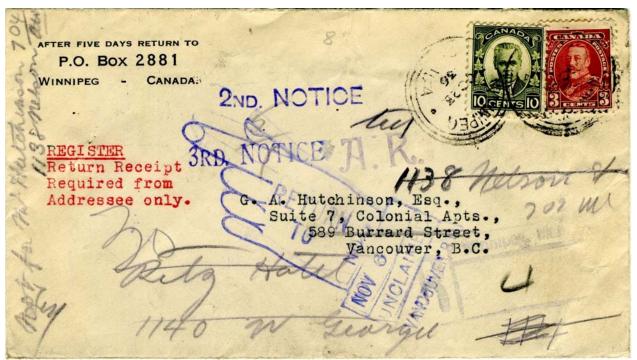

ut without AR. Only known Canadian AR cover where all postage was free.



Kingston-?, 1918.

#### Domestic AR cover with form still attached



39 B.-90,000-10-5-16.

# AR drop letters

Despite common belief, registered drop letters are *not* scarce—unless in a smaller town.



Prince Rupert (BC) AR drop letter, 16 December 1921. Registration 10¢ and drop letter rate 2¢. Returned to sender.



Toronto AR drop letter, 1926. Postage as above.

### Addressee only

*Personal delivery,* also known as *addressee only,* was a supplemental service available on domestic Us return receipt covers. It was not available in Canada, but covers with this endorsement are occasionally seen, usually from western Canada. It had no effect on service. Both examples below also used the US term Return receipt.



Winnipeg-Vancouver, return to sender, 1936. Registration 10¢ and domestic letter rate 3¢. Returned to sender. Standard Winnipeg A.R. handstamp, and three-ring datestamp.



#### AR cover with its card

Attached by paper clip (rust stain upper left of cover; also on reverse of card)



Edmonton-Winnipeg, 1934. Registration 10¢ and domestic letter rate 3¢. Returned to sender.



Refers to registration number 935 (also in middle of cover). Obviously returned unsigned.

#### What's the rate?



Edmonton—Two Hills (AB), returned to sender, 1942. Registration was 10¢, and domestic postage, 3¢. The remaining 10¢ is either

- (a) the additional fee required to pay for registration with extra indemnity (to \$50; default was \$25), or
- (b) the AR fee paid on the form.

No examples are known of AR