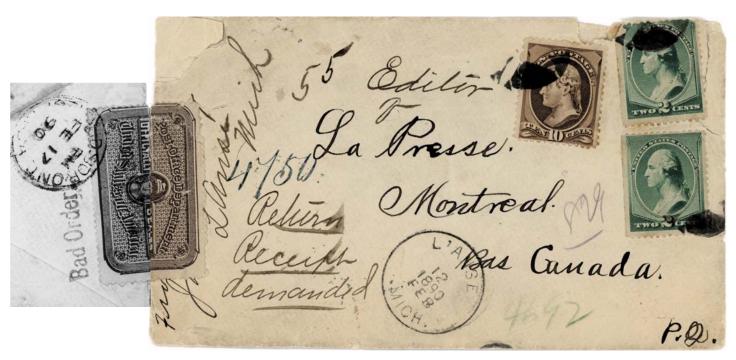

## Pre-Vienna incoming AR cover

No AR covers (that is, registered letters provably sent with AR) of Canadian origin are known in the pre-Vienna period.

• One of two known incoming (to Canada) AR covers in the pre-Vienna period (the other is addressed to stamp dealer Hechler).

Received in bad order, L'Anse (MI)—Montreal, 1890. US formula for AR was return receipt demanded, and this was a free option (the US was one of very few countries that did not charge for international AR service).

Rated 10¢ registration fee and (double)  $2 \times 2$ ¢ rate to Canada (equals the domestic US rate). With 1889 US officially sealed stamp. Via Detroit (likely where the officially sealed was applied) and Windsor.