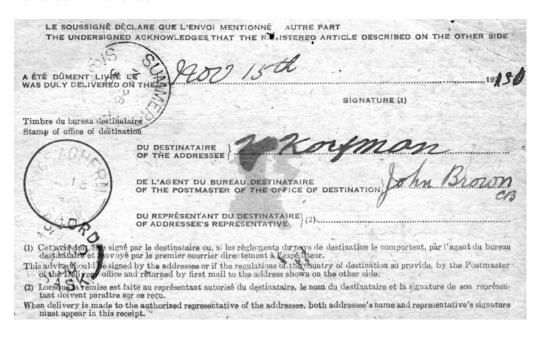

Vancouver-Edmonton, 21 July 1913. The original registered letter was mailed on 2 June 1913, and delivered three days later. AR form was sent out about six weeks after the letter had been delivered. Signed at Edmonton 25 July 1913.

Change of wording On AR forms printed 1912–15, Acknowledgment of receipt was replaced by Advice of delivery.

Printing 100,000-30-5-12

ADVICE OF DELIVERY.
AVIS DE RÉCEPTION.

The Postmaster Le Receveur des Postes

Post Office Department, Canada.

POST OFFI

| POST OFFICE DEPARTMENT, CANADA.  ADMINISTRATION DES POSTES DU CANADA.  ADVICE OF DEI AVIS DE RÉCEPT  of a Registered { letter article article } entered under No. }  { d'une lettre recommandée } enregistré sous le N. }  M                                                                                                                                         | Timbre du bureau expéditeur.  and addressed to et adressé a 191                                  |
|----------------------------------------------------------------------------------------------------------------------------------------------------------------------------------------------------------------------------------------------------------------------------------------------------------------------------------------------------------------------|--------------------------------------------------------------------------------------------------|
| was duly delivered on the signature                                                                                                                                                                                                                                                                                                                                  |                                                                                                  |
| Timbre du bureau of the addressee: of the distributeur. du destinataire:                                                                                                                                                                                                                                                                                             | e Postmaster of the office of destination: du chef du bureau distributeur: H. Bartholomew, P. M. |
| (*) This advice of delivery should have date of delivery filled in master of the office of destination, date stamped and then transmitte article to which it relates.  (*) Cet avis de réception doit être signé par le destinataire et par ly avoir inséré la date de distribution, et l'avoir timbré avec le timbre au bureau d'origine de l'objet qu'il concerne. |                                                                                                  |
| 39 B100,000-30-5-12.                                                                                                                                                                                                                                                                                                                                                 | Advice of Delivery.  The Postmaster Le Receveur des Postes                                       |
| Vancouver—San Diego, 1913. Print data 30-5-12; quantity, 100,000.  • 5¢ AR fee paid by stamp  • Returned unregistered to office of origin as folded letter sheet.                                                                                                                                                                                                    | Post Office Department, Canada. Administration des Postes du Canada.                             |