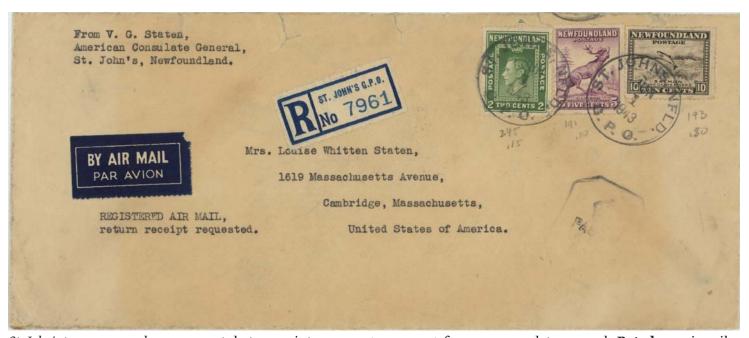

and AR cover

Earliest known AR cover by 20+ years.



St John's to Waterford (ON), forwarded, 1904. [Quasiphilatelic] Ms us wording, Return receipt demanded, and in the same hand and ink, A.R., likely by clerk. Rated 5¢ registration, 2¢ to Canada; AR fee presumably paid on the form.

Originally addressed to Waterford, forwarded to Preston. Two different St John's registered ovals. Faint type v Montreal precursor (scarce) on reverse (just to the right and below the Royal Canadian Yacht Club insignia). Three different Ontario RPOS.

#### Newfoundland AR covers



St. John's to Kitchener (ON), formula envelope, 1938. Only reported example of a Newfoundland AR handstamp; rubber. Rated 7¢ registration and second weight to Canada (5¢ first ounce, 3¢ each additional). Probably quasiphilatelic.



St. John's to US, censored, 1943. US-style typescript return receipt requested; from US consulate-general. Rated 10¢ airmail and 7¢ registration. Faint censor.

# Newfoundland money packet with AR

Unique. No Canadian AR money packets are known; they are fairly common in the Us. This is in the same style as the Us, with printed RETURN RECEIPT REQUESTED.



*St. John's to Corner Brook,* 1932. U S-style typescript return receipt requested; from U S consulate-general. **Rated** \$1.34; thanks to Turnbull, we have no idea what the Newfoundland money packet rates were.