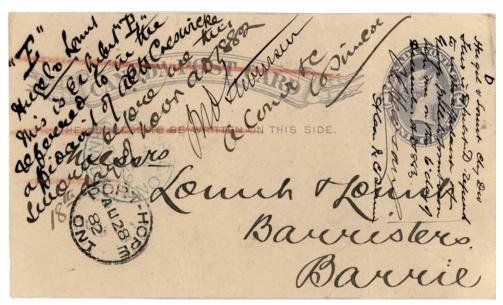

### Pre-Vienna, DIY domestic AR

This unofficial method of obtaining acknowledgment of receipt was cheaper than AR service. AR seems to have been practically unknown in Canada, even within the legal community.

Do-it-yourself AR, 1882. Domestic post card from the postmaster at PORT-HOPE ONT AU 28 82, pre-addressed by the sender of several different registered letters. The card reads, *The registered letters referred to in yours of the 26th were duly received and delivered personally to the parties addressed.* 

The card was subsequently used in at least two legal cases (exhibits D and E).

A law firm sent this pre-addressed card to the local postmaster to receive acknowledgment that the registered items had been delivered.

This cost 1¢ for the card and 3¢ for the covering envelope, totalling 4¢; sending the registered letters with AR would have cost 5¢ per item (for AR service), a total of 15¢ (in addition to the registration fees).