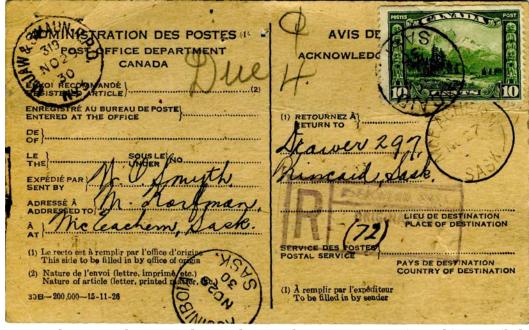

Postal guides well into the 1950s do not mention the possibility of AR service on non-registered matter, such as insured parcel post. But the July 1914 (quarterly) postal guide supplement announces that beginning 1 September 1914, AR service will be available on parcel post (necessarily not registered) matter destined to Japan; there was also a bilateral treaty in the 1920s between Canada and Japan permitting such use on parcel post matter between the two countries. Moreover, AR service on domestic insured mail (non-registered) is known in one example (1930s), despite not being mentioned in the postal guides or the postmaster's instructions for accounting offices (these are post offices large enough to make up money orders of value exceeding \$15!).

### Notes & Observations

- Early Canadian AR material is rare. For example, there is just one AR form known in the pre-Vienna period, and it is used domestically. There are three known in the Vienna period, all used internationally. There is one known incoming AR form in the pre-Vienna period.
- There are no known AR covers originating in Canada in the pre-Vienna period, and five to eight (depending on whether we count grossly philatelic ones) in the nineteenth century. There is only one non-Hechler incoming AR cover pre-Vienna, and fewer than a dozen in the Vienna period.
- The earliest recorded domestic AR cover is dated 1905, and it is in bad shape. Domestic AR covers remain rare until about 1920.
- Canadian AR covering envelopes are only known from 1910 on, but they should exist even in the pre-Vienna period.
- A few Canadian AR forms printed in the period 1904—12 are watermarked (there are very few watermarked items in Canadian philately). Weirdly, some of these watermarks also appear (rarely) on Newfoundland revenues, and also on Canada Savings Bank form envelopes.
- Canadian AR cards used domestically in the period 1922—40 were considered scarce to rare—until thousands of them were found in retired lawyers' files (this occurred in the early 1980s), and made their way into dealers' stocks. Internationally used ones are still uncommon in that period.
- Postal guide supplements in 1914 and 1916 discuss AR service being applicable on parcel post to Japan. According to a 1920s treaty with Japan, parcel post sent between Canada and Japan was eligible for AR service. These constitute the only documentation I could find that AR could be used with non-registered matter from Canada. No artefacts of this service are known. However, a 1929 domestic insured parcel exists with AR service. This possibility is not mentioned in contemporary postal guides or instructions to postmasters.

The AR covers section is subdivided into domestic and international use. Until about 1920, domestic AR covers are still quite difficult to find, and international ones more so. The earliest reported domestic AR cover (1905) is shown, although I fully expect earlier ones to be discovered. Also appearing are AR covers with their accompanying AR forms or cards—this occurs when the cover was returned to sender, but the forms are usually lost. The highlight of this section is a newly discovered first example of an AR non-registered item (insured parcel post, for which registration was not available); it is domestically used (1929).