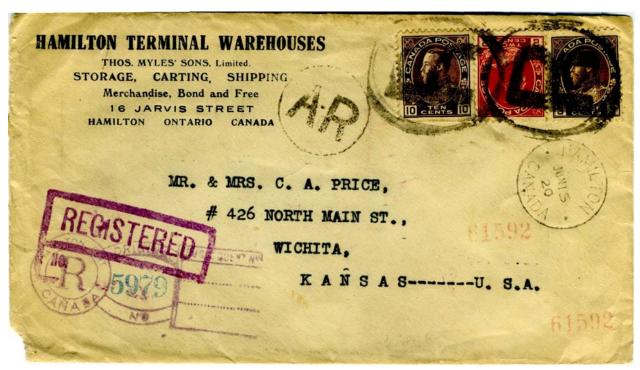

# Vienna period; outgoing AR covers

• Three of the five known non-philatelic Canadian AR covers 1879–1898.

St John—Middleton (CT), 1893. Rated 5¢ RLS (registration), 3¢ letter rate to US, and 5¢ AR fee. Earliest Canadian AR cover, and only one with an RLS.

Very clear AR handstamp showing no wear—consistent with being rarely used.

Semy)

(Semy)

London (ONT)—Leipzig, 1897. Rated 5¢ for each of registration, AR, & UPU letter rates. //

Return-receipt demanded.

Rickschellydden and AR