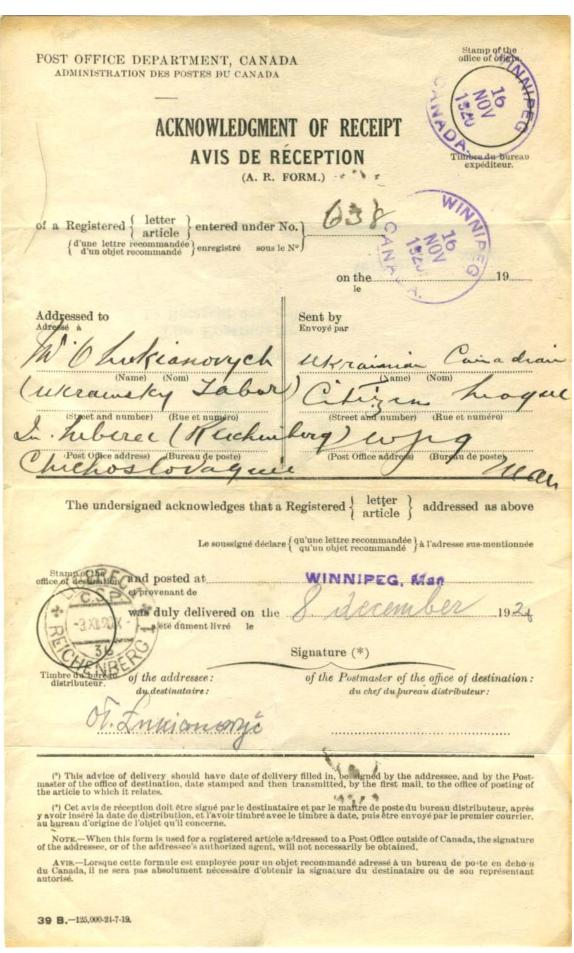

Canadian AR forms were folded letter sheets, not requiring AR covering envelopes.

Canadian AR form for a registered letter from France to Canada, 1898. Illustrates normal AR procedure during the period. Prepared in Montreal, properly signed and handstamped, and returned to office of origin as a registered folder letter sheet. Print order data 39 B.–2,500 2-11-92 (six-year gap between printing and use).