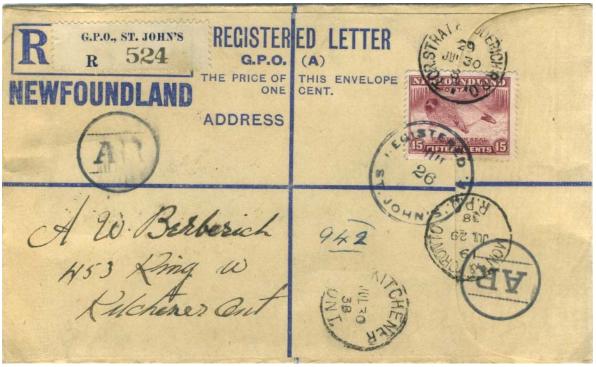

# Vienna period; outgoing AR covers

• Three of the five known non-philatelic Canadian AR covers 1879–1898.

St John—Middleton (CT), 1893. Rated 5¢ RLS (registration), 3¢ letter rate to US, and 5¢ AR fee. Earliest Canadian AR cover, and only one with an RLS.

Very clear AR handstamp showing no wear—consistent with being rarely used.

Semy)

(Semy)

London (ONT)—Leipzig, 1897. Rated 5¢ for each of registration, AR, & UPU letter rates. //

Return-receipt demanded.

Rickschellydden and AR

History

Janvin Alfred Leyer

Lounningth. 10 TH Rendrik

With Us-style AR formula Return receipt demanded, and rubber Rückschein handstamp; applied routinely in Germany on all incoming AR.

Hooded London registered datestamp.
Trimmed at left.