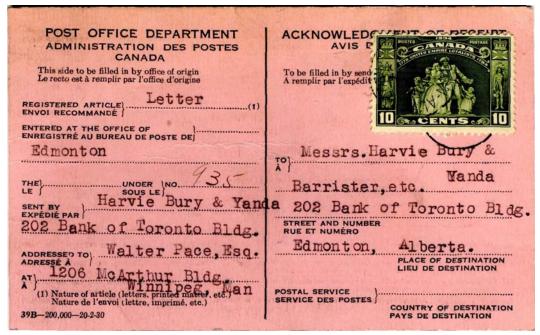

Domestic use, Toronto-Penetanguishene, 1883–84. Signed only by the Penetang postmaster (which was sufficient). Print order data,  $40\frac{1}{2}$ –5000–27-3-'79, just in time for the onset of AR service in Canada, 1 April 1879. Although AR was mentioned only in the international section of contemporary postal guides, it clearly was available domestically—in Canada's second largest city (at the time). The double oval Toronto registration datestamp is known in fewer than ten examples.