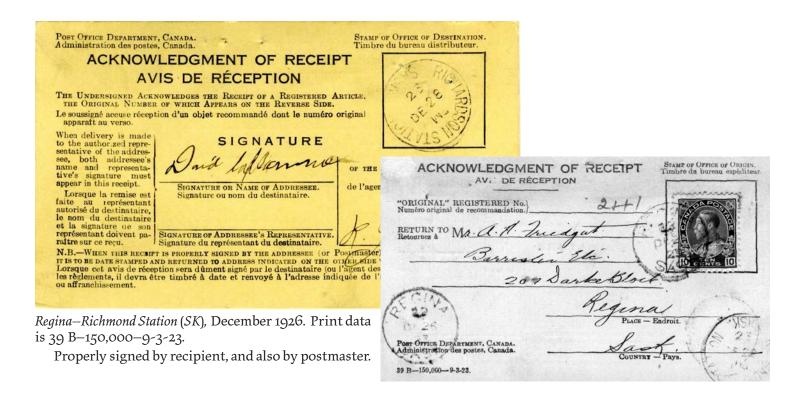

foreign ones sometimes did. All known examples are dated 1910—20, made of very poor quality paper, and are addressed to the US (whose forms did require a covering envelope).



Montreal-Buffalo, April 1912. Print order data 60-25,000-29-9-11.



*Montreal—Hartford,* November 1920. Switch to nonserif font occurred late in the decade. Print order data 60–35,000-16-12-19.

### AR cards

Canada introduced AR cards (which could be used both domestically and internationally) at about the same time as most other entities, somewhat after October 1921. Initially yellow, they changed to pink ca 1930. AR fee continued to be paid on the cards, not the registered item. The first card did not have any print order data; we assume there was only one printing. Subsequent ones did have print order data.





### AR cards

*Provisional* and *duplicate*: when the post office has no AR cards available, it may create one out of existing stationery, resulting in a provisional card. When an AR card has not been returned to the sender of the registered item, they may request another card be sent out, a duplicate card. There is no additional cost for this, hence duplicate cards will not have stamps on them.





### After the fact domestic AR service

The fee was 20¢ from 15 July 1920



Ashcroft-Canim Lake (BC), 9 March 1929. No indication of when the registered letter was mailed, but properly signed (the 20¢ fee indicates after the fact service.

Print data is 39B-150,000-24-4-22. Notarized and used as exhibit *B* in a court case.



Post Office Department, Canada.
Administration des postes, Canad