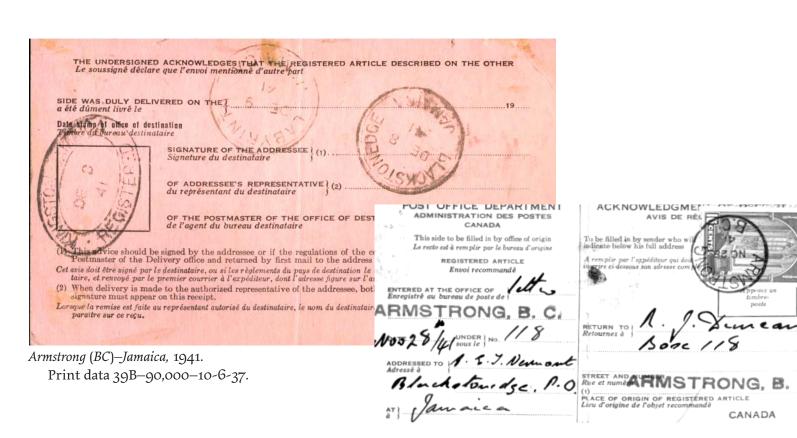

*Post-Vienna* (1899–) We begin with the forms, arranged by date of use (not print order date). This includes both domestic and international, as well as after-the-fact, and the latest known use, 1925. Examples cover all five known watermarks. Of the perhaps a dozen Canadian AR covering envelopes, two are presented.

AR cards were introduced in late 1921 or early 1922. We present domestic use first, then international. Ordinary domestic uses are common to extremely common (although not nearly as common as their us counterparts), so we emphasize unusual uses, such as *provisional*, *duplicate*, *after the fact*. The international section also includes some interesting destinations. Also shown is what is the earliest (by a lot) return by air AR card (1939), as well as international duplicate (one for each direction), and after the fact.