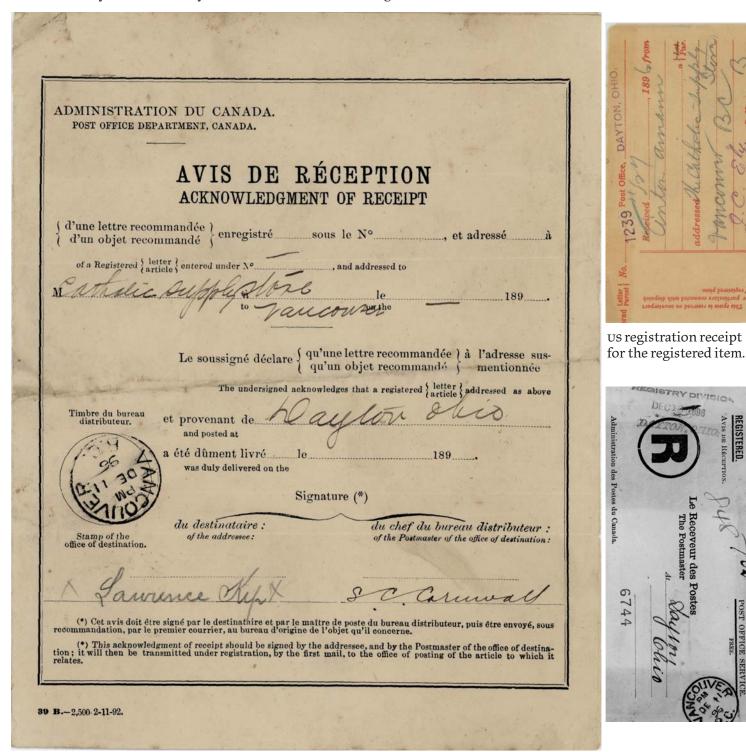

## Canadian AR form to US (1906)

Five different watermarks are known on Canadian AR forms, but very few forms show them; this one has Adelie with lion and maple leaf heraldic symbols.

| ADMINISTRATION DES POSTES DU POST OFFICE DEPARTMENT, CANAI                                                                       |                                                                                                                                                        |               |
|----------------------------------------------------------------------------------------------------------------------------------|--------------------------------------------------------------------------------------------------------------------------------------------------------|---------------|
| ACKNOWLEDGN                                                                                                                      | RÉCEPTION<br>MENT OF RECEIPT                                                                                                                           |               |
| of a Registered { letter } entered under No.                                                                                     | sous le N° , et adressé a                                                                                                                              |               |
|                                                                                                                                  | anapolio le 12 200 1906  Quel on the 1906                                                                                                              |               |
| The undersigned a                                                                                                                | qu'une lettre recommandée à l'adresse sus-<br>qu'un objet recommandé mentionnée<br>etnowledges that a Registered { letter erticle } addressed as above |               |
| and posted at a été dûment livréle was duly delivered on the                                                                     | e                                                                                                                                                      |               |
| Stamp of the office of destination of the addressee:                                                                             | du chef du bureau distributeur : (of the Postmaster of the office of destination :                                                                     |               |
| (*) Cet avis doit être signé par le destinataire et p<br>sous recommandation, par le premier courrier, au bure                   | Avis de Réception.                                                                                                                                     | FICE SERVICE. |
| (*) This acknowledgment of receipt should be sig<br>destination: it will then be transmitted under registra<br>which it relates. | Le Receveur des Postes The Postmaster                                                                                                                  | Lock          |
| 39 B6,000-23-11-04.                                                                                                              | Administration des Postes du Canada.                                                                                                                   | 36            |

Grand Forks (BC)—Indianapolis, 1906. Via London. Properly signed. Printed 23 November 1904; quantity of only 6000.

• 5¢ in stamps should have been affixed to pay the AR fee; presumably paid in cash, contrary to regulations.

Only known Canadian AR form in the post-Vienna period without payment of AR fee by stamp(s).