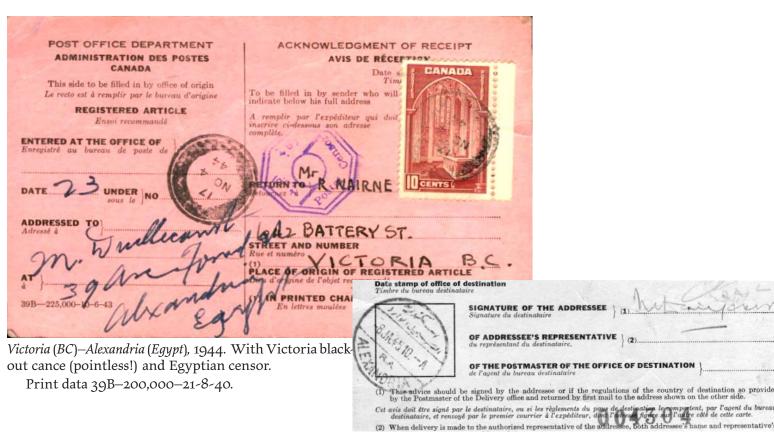

*Post-Vienna* (1899–) We begin with the forms, arranged by date of use (not print order date). This includes both domestic and international, as well as after-the-fact, and the latest known use, 1925. Examples cover all five known watermarks. Of the perhaps a dozen Canadian AR covering envelopes, two are presented.

The AR covers section is subdivided into domestic and international use. Until about 1920, domestic AR covers are still quite difficult to find, and international ones more so. The earliest reported domestic AR cover (1905) is shown, although I fully expect earlier ones to be discovered. Also appearing are AR covers with their accompanying AR forms or cards—this occurs when the cover was returned to sender, but the forms are usually lost. The highlight of this section is a newly discovered first example of an AR non-registered item (insured parcel post, for which registration was not available); it is domestically used (1929).