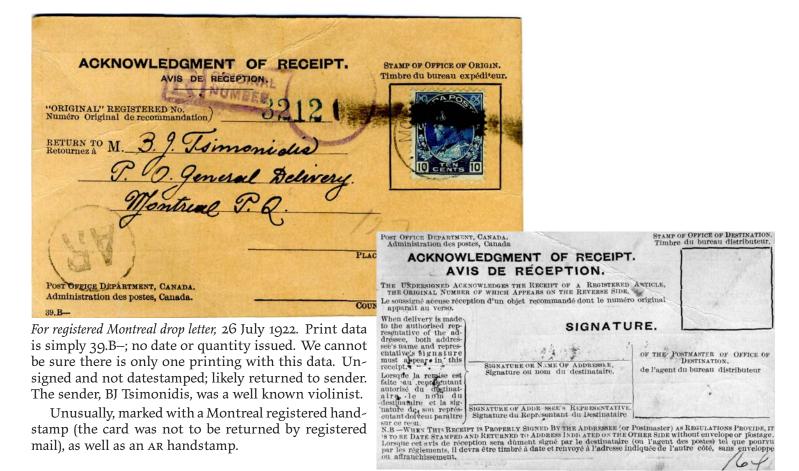

t foreign ones sometimes did. All known examples are dated 1910—20, made of very poor quality paper, and are addressed to the US (whose forms did require a covering envelope).



Montreal-Buffalo, April 1912. Print order data 60-25,000-29-9-11.



*Montreal—Hartford,* November 1920. Switch to nonserif font occurred late in the decade. Print order data 60–35,000-16-12-19.

### AR cards

Canada introduced AR cards (which could be used both domestically and internationally) at about the same time as most other entities, somewhat after October 1921. Initially yellow, they changed to pink ca 1930. AR fee continued to be paid on the cards, not the registered item. The first card did not have any print order data; we assume there was only one printing. Subsequent ones did have print order data.





### AR cards

*Provisional* and *duplicate*: when the post office has no AR cards available, it may create one out of existing stationery, resulting in a provisional card. When an AR card has not been returned to the sender of the registered item, they may request another card be sent out, a duplicate card. There is no additional cost for this, hence duplicate cards will not have stamps on them.





### After the fact domestic AR service

The fee was 20¢ from 15 July 1920



Ashcroft-Canim Lake (BC), 9 March 1929. No indication of when the registered letter was mailed, but properly signed (the 20¢ fee indicates after the fact service.

Print data is 39B-150,000-24-4-22. Notarized and used as exhibit *B* in a court case.



Post Office Department, Canada.
Administration des postes, Can