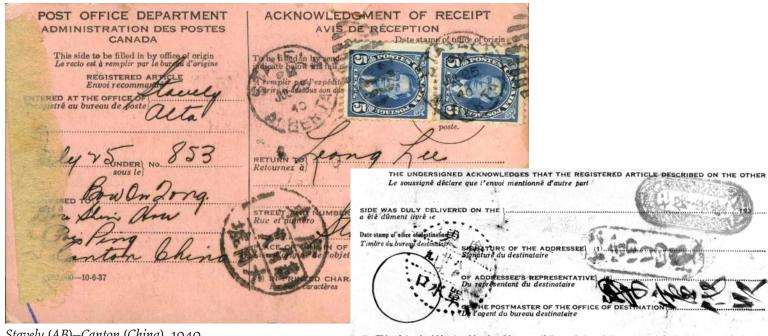

------------------------------------------------------------------------------------------------------------------------------------------------------------------------------------------------------------------------------------------------------------------------------------------------------------------------------------------------------------------------------------------------------------------------------------------------------------------------------------------------------------------------------------------------------------|--|
| Post Office Department, Canada.  Post Office Department, Canada.  Place - Endroit  Canada.  Common Place  Common P |  |

*Montreal—Galata* (*Istanbul, Turkey*), 1928. Signed, and carrier mark applied in Galata. Print data is 39B–150,000–11-9-25.









Stavely (AB)-Canton (China), 1940. Print data 39B-90,000-10-6-37.

- (1) This advice should be signed by the addressee or if the regulations of the country of destination so provide, by the Postmaster of the Delivery office and returned by first mail to the address shown on the other side.
- Cet anis doit être signé par le destinataire ou, si les règlements du pays de destination le comportent, par l'agent du bureau destina-taire et renrojé par le premier courrier directement à l'expéditeur.

  (2) When delivery is made to the authorized representative of the addressee, both addressee's name and representative's signature must appear on this receipt.

Lorsque la remise est faite au représentant autorisé du destinataire, le nom du destinataire et la signature de son représentant doivent p