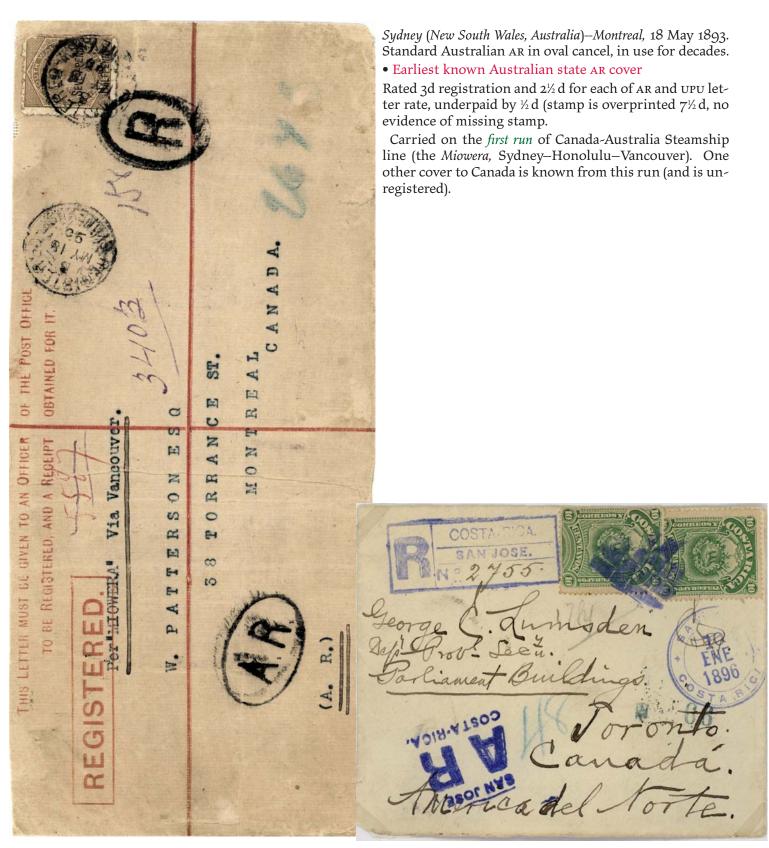

Treaty of Vienna (1 July 1892–31 December 1899) Three AR forms are known (all international) of which we show two; one of them presents an anomaly, as there are also US ARforms in existence (about eight, possibly more) which go in the same direction. Of the five or six known non-philatelic Canadian AR covers in this period, three are shown; no domestic AR covers have been reported. Of the nine or ten reported incoming non-philatelic AR covers, two are shown, one of which was carried on the first voyage of the Canada-Australia Steamship Line.

## Vienna period; incoming AR covers

Fewer than ten non-philatelic incoming AR covers to Canada are known in the Vienna period.

San José (Costa Rica)—Toronto, 1896. Rated 5 centavos registration fee, 5 cvo AR fee, and 10¢ UPU-letter rate (includes authorized surcharge).