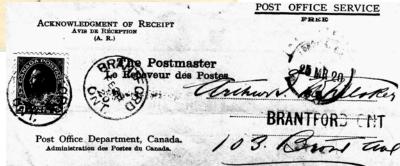

Vancouver-Edmonton, 21 July 1913. The original registered letter was mailed on 2 June 1913, and delivered three days later. AR form was sent out about six weeks after the letter had been delivered. Signed at Edmonton 25 July 1913.

Change of wording On AR forms printed 1912–15, Acknowledgment of receipt was replaced by Advice of delivery.

Printing 100,000-30-5-12

ADVICE OF DELIVERY.
AVIS DE RÉCEPTION.

The Postmaster Le Receveur des Postes

Post Office Department, Canada.

POST OFFI

| POST OFFICE DEPARTMENT, CANADA.  ADMINISTRATION DES POSTES DU CANADA.  ADVICE OF DEI AVIS DE RÉCEPT  of a Registered { letter article article } entered under No. }  { d'une lettre recommandée } enregistré sous le N. }  M                                                                                                                                         | Timbre du bureau expéditeur.  and addressed to et adressé a 191                                  |
|----------------------------------------------------------------------------------------------------------------------------------------------------------------------------------------------------------------------------------------------------------------------------------------------------------------------------------------------------------------------|--------------------------------------------------------------------------------------------------|
| was duly delivered on the signature                                                                                                                                                                                                                                                                                                                                  |                                                                                                  |
| Timbre du bureau of the addressee: of the distributeur. du destinataire:                                                                                                                                                                                                                                                                                             | e Postmaster of the office of destination: du chef du bureau distributeur: H. Bartholomew, P. M. |
| (*) This advice of delivery should have date of delivery filled in master of the office of destination, date stamped and then transmitte article to which it relates.  (*) Cet avis de réception doit être signé par le destinataire et par ly avoir inséré la date de distribution, et l'avoir timbré avec le timbre au bureau d'origine de l'objet qu'il concerne. |                                                                                                  |
| 39 B100,000-30-5-12.                                                                                                                                                                                                                                                                                                                                                 | Advice of Delivery.  The Postmaster Le Receveur des Postes                                       |
| Vancouver—San Diego, 1913. Print data 30-5-12; quantity, 100,000.  • 5¢ AR fee paid by stamp  • Returned unregistered to office of origin as folded letter sheet.                                                                                                                                                                                                    | Post Office Department, Canada. Administration des Postes du Canada.                             |