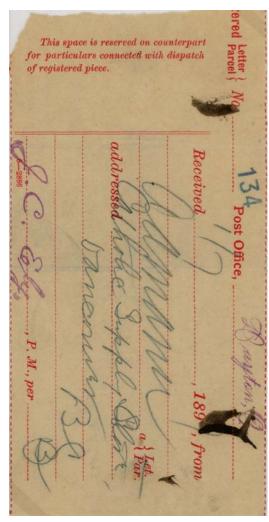

| (3870.)                                                                                                                                                                                                                                      |
|----------------------------------------------------------------------------------------------------------------------------------------------------------------------------------------------------------------------------------------------|
| Abis.                                                                                                                                                                                                                                        |
| U. S. Post Office Department.                                                                                                                                                                                                                |
| RETURN RECEIPT                                                                                                                                                                                                                               |
| AVIS DE RÉCEPTION                                                                                                                                                                                                                            |
| RÜCKSCHEIN 1045                                                                                                                                                                                                                              |
| for a registered article entered under No, and addressed to                                                                                                                                                                                  |
| d'un objet recommandé enregistré sous le No. , et addressé à                                                                                                                                                                                 |
|                                                                                                                                                                                                                                              |
| für eine Linschreibsendung No. , an  Matholic, at Dupply, the tork, 18                                                                                                                                                                       |
|                                                                                                                                                                                                                                              |
| M, i, 18                                                                                                                                                                                                                                     |
| M , in Vancourser - 21,98                                                                                                                                                                                                                    |
| Stamp of the office                                                                                                                                                                                                                          |
| of origin. The undersigned certifies that a registered article to the above address                                                                                                                                                          |
| d'origine.  Stempel der absontionnée  Stempel der absontionnée  en de Postanstalt. Der Endesunterschriebene bescheinigt dass eine Finschreibsendung                                                                                          |
| endea Postanstalt. Der Endesunterschriebene bescheinigt dass eine Einschreibsendung<br>an die obige Adresse                                                                                                                                  |
| and originating at auton , has been duly                                                                                                                                                                                                     |
| et provenant de 1/2-97 # 134, a été dûment                                                                                                                                                                                                   |
| and aufgegeben in , wurde vorschrifts mässig                                                                                                                                                                                                 |
| Stamp of the office delivered the, 18                                                                                                                                                                                                        |
| Timbre du bureau                                                                                                                                                                                                                             |
| distributeur. dvre 16 Stempel der abi, 18                                                                                                                                                                                                    |
| Stempel der abgediefert den ,18                                                                                                                                                                                                              |
| Signature (*) Lawrence Kep                                                                                                                                                                                                                   |
| Unterschrift (*)  of the addressee:  of the Chief of the office of delivery:                                                                                                                                                                 |
| du chef du bureau distributeur:                                                                                                                                                                                                              |
| des Chefs der abliefernden Postan-<br>stalt:                                                                                                                                                                                                 |
| FF. Darrecs.                                                                                                                                                                                                                                 |
|                                                                                                                                                                                                                                              |
| (*) This Return Receipt must be signed by the addressee, or if the regulations of the country of destination allow it, by the Chief of the office of delivery, placed in an envelope, and returned under registration by the                 |
| first mail.  (*) Cet avis doit être signé par le destinataire ou, si les règlements du pays de destination le permettent, par<br>le chef du bureau distributeur, puis être mis sous enveloppe et renvoyé sous recommendation, par le premier |
| courrier.  (*) Dieser Rückschein muss vom Empfänger unterschrieben werden, oder wenn die Bestimmungen des Empfängslandes es erlauben von dem Chef der abliefernden Postanstalt, in einen Briefumschlag gelegt, und als                       |
| Einschreibsendung mit der ersten Gelegenheit zurück gezohickt werden.                                                                                                                                                                        |

Typical trilingual US AR form, requiring a covering envelope for its return. Prepared en route, at St. Paul (MN), where it likely crossed the border (to travel via Winnipeg to Vancouver).

US AR forms are not at all scarce, even in the nineteenth century.

us registration receipt for the registered item (full size).

US AR form for registered letter from the US to Canada, Dayton (OH)—Vancouver, 1897. Same correspondence as preceding. Signed and handstamped at Vancouver, and returned to sender. US AR forms required a covering envelope for their return, unlike Canadian folded letter sheets.