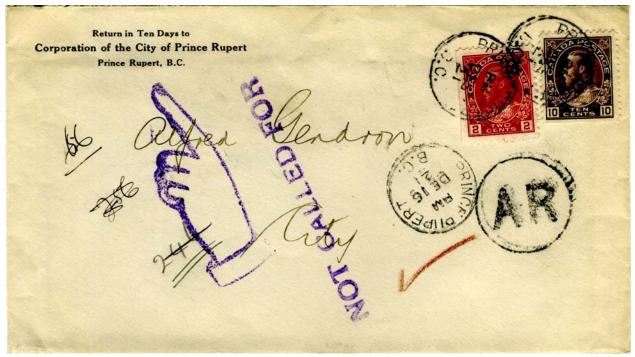

ishing this.



## Domestic use



*Westminster—Queensborough (BC), refused, and returned to sender,* 1918. Registration 5¢ and domestic 3¢.

With typescript ... to be signed by addressee only refers to the additional service available in the US, personal delivery (or addressee only), not in Canada. It had no effect.

The envelope is unopened.

### Domestic free use

This contained a notice of status for the (military) draft. All the others that refer to the military service act that I've seen were sent registered, but without AR. Only known Canadian AR cover where all postage was free.



Kingston-?, 1918.

#### Domestic AR cover with form still attached



39 B.-90,000-10-5-16.

# AR drop letters

Despite common belief, registered drop letters are *not* scarce—unless in a smaller town.



Prince Rupert (BC) AR drop letter, 16 December 1921. Registration 10¢ and drop letter rate 2¢. Returned to sender.



Toronto AR drop letter, 1926. Postage as above.

### Addressee only

*Personal delivery,* also known as *addressee only,* was a supplemental service available on domestic Us return receipt covers. It was not available in Canada, but covers with this endorsement are occasionally seen, usually from western Canada. It had no effect on service. Both examples below also used the US term Return receipt.



Winnipeg-Vancouver, return to sender, 1936. Registration 10¢ and domestic letter rate 3¢. Returned to sender. Standard Winnipeg A.R. handstamp, and three-ring datestamp.



#### AR cover with its card

Attached by paper clip (rust stain upper left of cover; also on reverse of