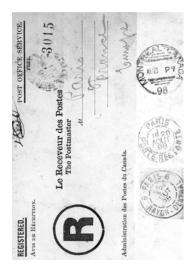

Book form (unfolds to foolscap size, with address on the other side). AR forms were returned as registered letters (till 1908), hence large encircled **R**.

Once received at Paris, office of origin would send it to the sender of original registered letter.

Canadian AR forms were folded letter sheets, not requiring AR covering envelopes.

Canadian AR form for a registered letter from France to Canada, 1898. Illustrates normal AR procedure during the period. Prepared in Montreal, properly signed and handstamped, and returned to office of origin as a registered folder letter sheet. Print order data 39 B.–2,500 2-11-92 (six-year gap between printing and use).

• One of three Canadian AR forms known used in the Vienna period.