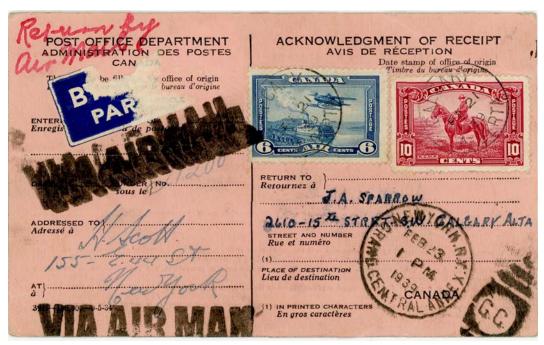

#### late 1930s-early 1940s

Return of AR cards by air becomes possible, with payment of air mail rate (to destination of registered letter) on the card; very few examples are known, even into the 1970s. By 1948, Canada had all-up airmail

### 1975-78

Payment of AR fee now required on the registered item, not the card; however, many examples are known with the fee paid on the card; this phenomenon wound down by 1978.

AR cards were introduced in late 1921 or early 1922. We present domestic use first, then international. Ordinary domestic uses are common to extremely common (although not nearly as common as their us counterparts), so we emphasize unusual uses, such as *provisional*, *duplicate*, *after the fact*. The international section also includes some interesting destinations. Also shown is what is the earliest (by a lot) return by air AR card (1939), as well as international duplicate (one for each direction), and after the fact.