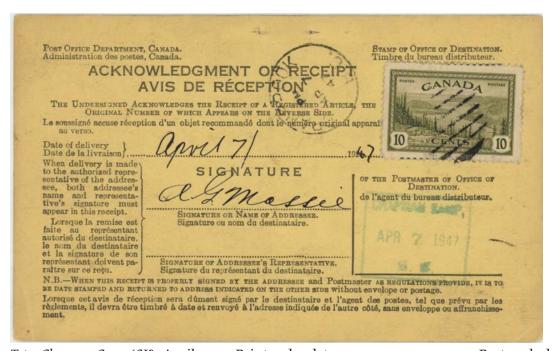

#### late 1930s-early 1940s

Return of AR cards by air becomes possible, with payment of air mail rate (to destination of registered letter) on the card; very few examples are known, even into the 1970s. By 1948, Canada had all-up airmail

### 1975-78

Payment of AR fee now required on the registered item, not the card; however, many examples are known with the fee paid on the card; this phenomenon wound down by 1978.