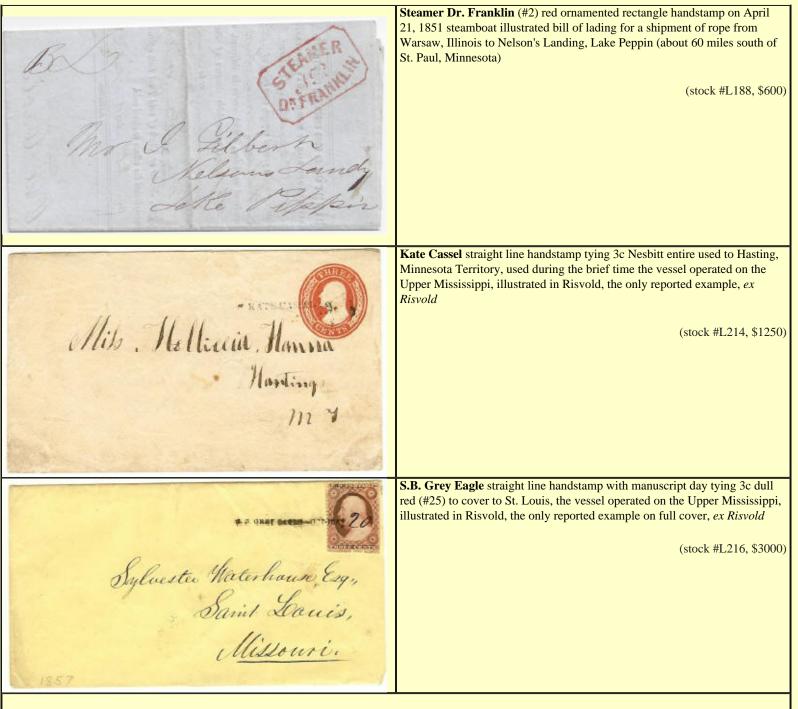

ing of embossed, steamer illustrated, green cameo advertising cover of "E.B. & S. Wards Steam Boat Office, Detroit, Michigan" used to Hudson, Michigan, 3c orange brown 1851 issue adhesive (#10) tied by Detroit "Sep 29" postmark, accompanied by 1852 trade card of their Buffalo office with large map of Michigan Central Rail Road route on <u>reverse</u>

(stock #L160, \$2000)



## **River Route Agents Markings**

M.Y. P. River Mail July. 7. 1851 () Mas. Marilla M. Rhiss. Songmeadow, Massachusetts.

**W. & P. River Mail**, July 7, 1851 manuscript route agent marking of the Wheeling & Parkersburg steamboat route agent and matching "5" rate on cover to Long Meadow, Massachusetts

(stock #L144, \$800)







**River Steamers -** *Alabama Rivers* 







River Steamers - Upper Mississippi River



River Steamers - Missouri River (and downstream to Mississippi River)



**Pr Steamer Harry Of The West** bold, two line handstamp on folded letter to St. Louis, letter dated from New Orleans on March 20, 1844, letter fold splitting

(stock #L108, \$2000)



**River Steamers -** *Ouachita River (and downstream to Mississippi River)* 



**Ouachita Packet Princeton** blue, cotton bale illustrated, fancy handstamp on folded letter dated February 26, 1848 from Beach Hills, Louisiana to New Orleans, letter mentions sending one bale of cotton and other goods,

(stock #L106, \$3500)

Princeton red, ornamented boxed handstamp on January 10, 1849 folded letter relating to cargo from Union County, Arkansas to New Orleans, ex Jarrett PRINCETO (stock #L150, \$1750) Danson & Siphint Co Steamer Laton