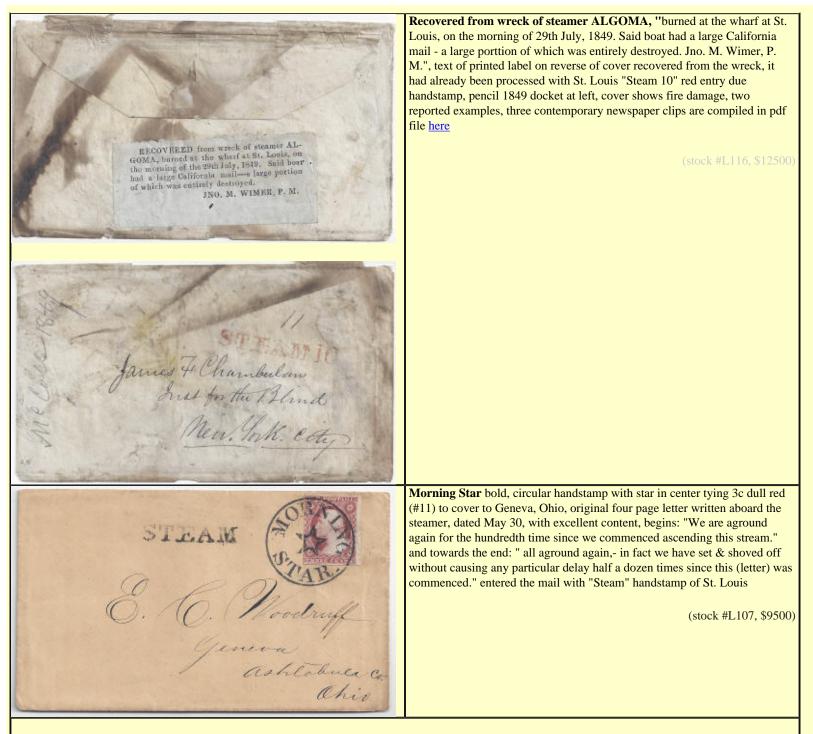

of their Buffalo office with large map of Michigan Central Rail Road route on <u>reverse</u>

(stock #L160, \$2000)



## **River Route Agents Markings**

M.Y. P. River Mail July. 7. 1851 () Mas. Marilla M. Rhiss. Songmeadow, Massachusetts.

**W. & P. River Mail**, July 7, 1851 manuscript route agent marking of the Wheeling & Parkersburg steamboat route agent and matching "5" rate on cover to Long Meadow, Massachusetts

(stock #L144, \$800)







**River Steamers -** *Alabama Rivers* 







River Steamers - Upper Mississippi River



River Steamers - Missouri River (and downstream to Mississippi River)



**Pr Steamer Harry Of The West** bold, two line handstamp on folded letter to St. Louis, letter dated from New Orleans on March 20, 1844, letter fold splitting

(stock #L108, \$2000)



**River Steamers -** *Ouachita River (and downstream to Mississippi River)* 



**Ouachita Packet Princeton** blue, cotton bale illustrated, fancy handstamp on folded letter dated February 26, 1848 from Beach Hills, Louisiana to New Orleans, letter mentions sending one bale of cotton and other goods,

(stock #L106, \$3500)

Princeton red, ornamented boxed handstamp on January 10, 1849 folded letter relating to cargo from Union County, Arkansas to New Orleans, ex Jarrett PRINCETO (stock #L150, \$1750) Danson & Siphint Co Steamer Latona red boxed handstamp, fancy script, on January 2, 1851 ML folded letter regarding cargo, including cotton, from New Orleans to Monroe, Louisiana Zohn M. Hermar Eige (stock #L143, \$700) Moural STEAMER Quadrita, Matona. Salona hol Ouachita Packet New World, L