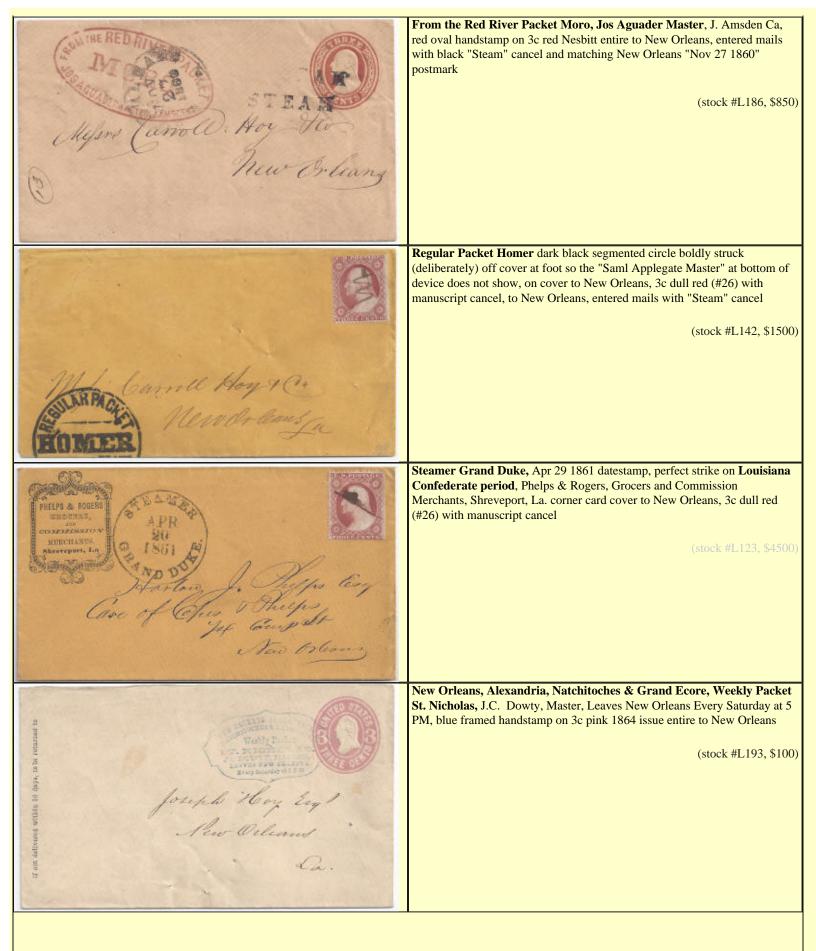

| (stock #L149, \$30                                                                                                                                                                    |

-









Chicago Collection of Inland Waterway

Stonewall, Feb 12 1869 ornamented blue octagon datestamp on 3c pink 1864 issue entire to New Orleans (stock #L192, \$100) Vleuno 9 **River Steamers - Mississippi River** Steamer Henry Clay cogged circle handstamp on March 8, 1842 folded letter from New Orleans to Natchez, Mississippi, entered mails their with blue "Steam" handstamp and manuscript "56 1/4" triple 18 3/4 cents rate plus 1c way fee, cover has been cleaned away from the marking notire a day? (stock #L124, \$2500) Matching Homer orange red straight line handstamp on on February 28, 1848 folded letter regarding cargo from French Port to New Orleans OMER (stock #L141, \$200) Danson & Pipkin New-Orleans Old Hickory orange red boxed handstamp on June 7, 1857 folded letter from New Orleans to