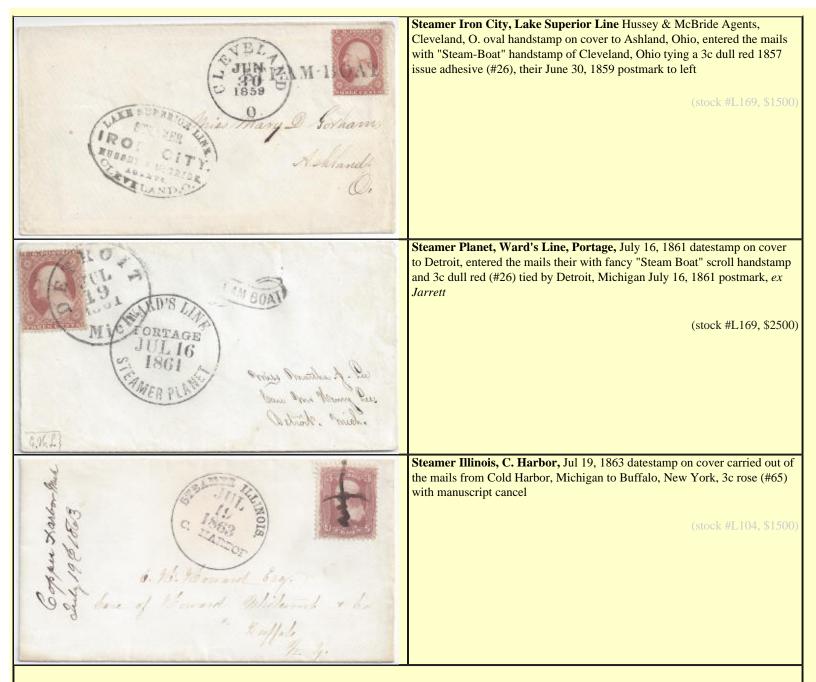

| Lake Champlain S.B. steam boat route agent datestamp of "Jul 30" tying 3c dull red 1857 issue adhesive (#26) to cover to West Port, New York, additional strike to left, small sealed tear at top, clear strikes (stock #L206, \$400)                                                                              |

Inland Lake Steamers - Lake Erie



(Steamer Ocean) name of steamer on paddle-wheel housing of embossed, steamer illustrated, green cameo advertising cover of "E.B. & S. Wards Steam Boat Office, Detroit, Michigan" used to Hudson, Michigan, 3c orange brown 1851 issue adhesive (#10) tied by Detroit "Sep 29" postmark, accompanied by 1852 trade card of their Buffalo office with large map of Michigan Central Rail Road route on <u>reverse</u>

(stock #L160, \$2000)



## **River Route Agents Markings**

M.Y. P. River Mail July. 7. 1851 () Mas. Marilla M. Rhiss. Songmeadow, Massachusetts.

**W. & P. River Mail**, July 7, 1851 manuscript route agent marking of the Wheeling & Parkersburg steamboat route agent and matching "5" rate on cover to Long Meadow, Massachusetts

(stock #L144, \$800)







**River Steamers -** *Alabama Rivers* 







River Steamers - Upper Mississippi River



River Steamers - Missouri River (and downstream to Mississippi River)



**Pr Steamer Harry Of The West** bold, two line handstamp on folded letter to St. Louis, letter dated from New Orleans on March 20, 1844, letter fold splitting

(stock #L108, \$2000)



**River Steamers -** *Ouachita River (and downstream to Mississippi River)* 



**Ouachita Packet Princeton** blue,