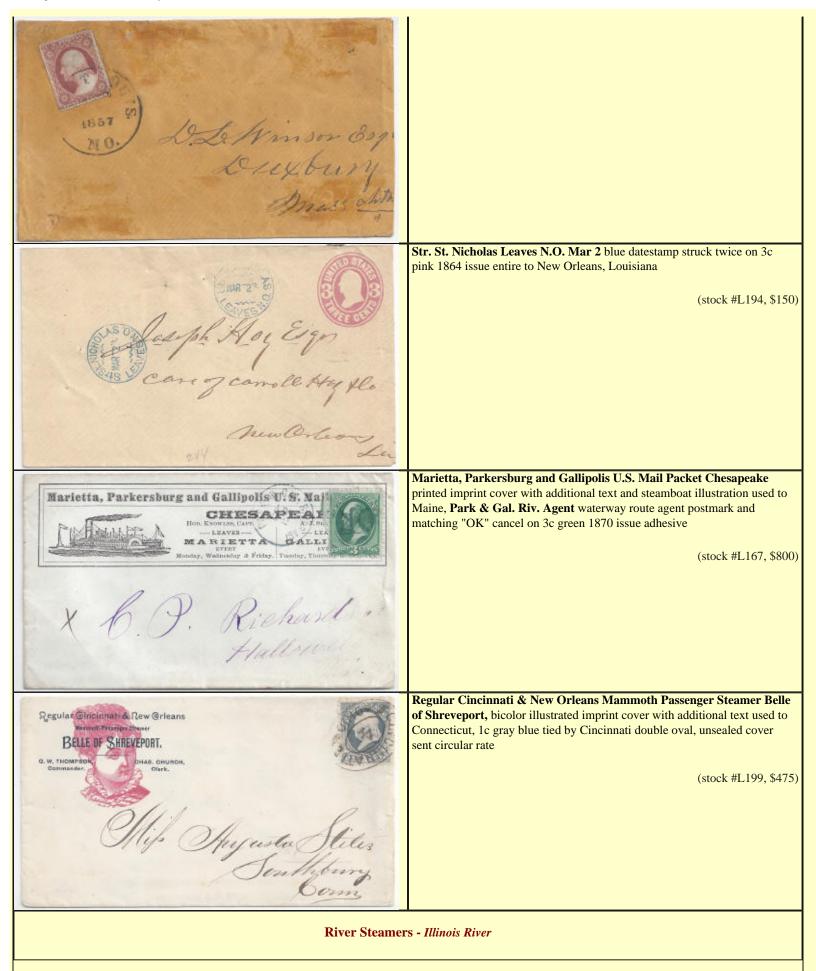

-

Chicago Collection of Inland Waterway

Stonewall, Feb 12 1869 ornamented blue octagon datestamp on 3c pink 1864 issue entire to New Orleans (stock #L192, \$100) Vleuno 9 **River Steamers - Mississippi River** Steamer Henry Clay cogged circle handstamp on March 8, 1842 folded letter from New Orleans to Natchez, Mississippi, entered mails their with blue "Steam" handstamp and manuscript "56 1/4" triple 18 3/4 cents rate plus 1c way fee, cover has been cleaned away from the marking notire a day? (stock #L124, \$2500) Matching Homer orange red straight line handstamp on on February 28, 1848 folded letter regarding cargo from French Port to New Orleans OMER (stock #L141, \$200) Danson & Pipkin New-Orleans Old Hickory orange red boxed handstamp on June 7, 1857 folded letter from New Orleans to Palmyra, Missouri, entered the mails at St. Louis, Missouri with their red "Steam 10" handstamp (stock #L177, \$750)

**River Steamers - Ohio River (and downstream to Mississippi River)** 

**Star Spangled Banner** stenciled packet mark on January 23, 1847 folded letter from New Orleans to Cincinnati, Ohio, entered the mails with their orange red "Feb 2" postmark, matching "Steam" handstamp and manuscript "10" rate, *ex Haas* 