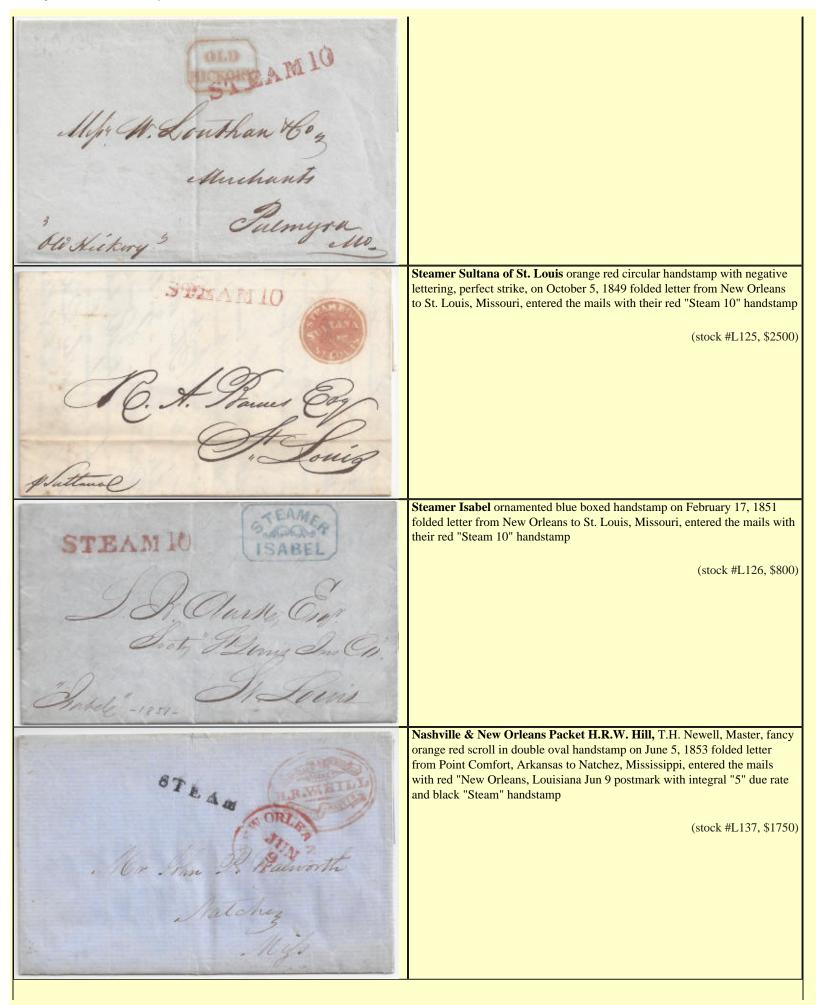

entire to New Orleans (stock #L192, \$100) Vleuno 9 **River Steamers - Mississippi River** Steamer Henry Clay cogged circle handstamp on March 8, 1842 folded letter from New Orleans to Natchez, Mississippi, entered mails their with blue "Steam" handstamp and manuscript "56 1/4" triple 18 3/4 cents rate plus 1c way fee, cover has been cleaned away from the marking notire a day? (stock #L124, \$2500) Matching Homer orange red straight line handstamp on on February 28, 1848 folded letter regarding cargo from French Port to New Orleans OMER (stock #L141, \$200) Danson & Pipkin New-Orleans Old Hickory orange red boxed handstamp on June 7, 1857 folded letter from New Orleans to Palmyra, Missouri, entered the mails at St. Louis, Missouri with their red "Steam 10" handstamp (stock #L177, \$750)







**River Steamers - Ohio River (and downstream to Mississippi River)** 



**Star Spangled Banner** stenciled packet mark on January 23, 1847 folded letter from New Orleans to Cincinnati, Ohio, entered the mails with their orange red "Feb 2" postmark, matching "Steam" handstamp and manuscript "10" rate, *ex Haas* 

(stock #L161, \$7000)









## **River Steamers - Tennessee River**



**New Orleans & Florence Packet Cherokee** ornamented magenta oval handstamp, on partially printed, steamboat illustrated, bill of lading for 86 bales of cotton dated at Eastport, Tennessee January 14, 1850 for steamer *Cherokee* bound for New Orleans

(stock #L184, \$200)

**River Steamers -** *White River* 



**River Steamers - Yazoo River** 

Chicago Collection of Inland Waterway

|