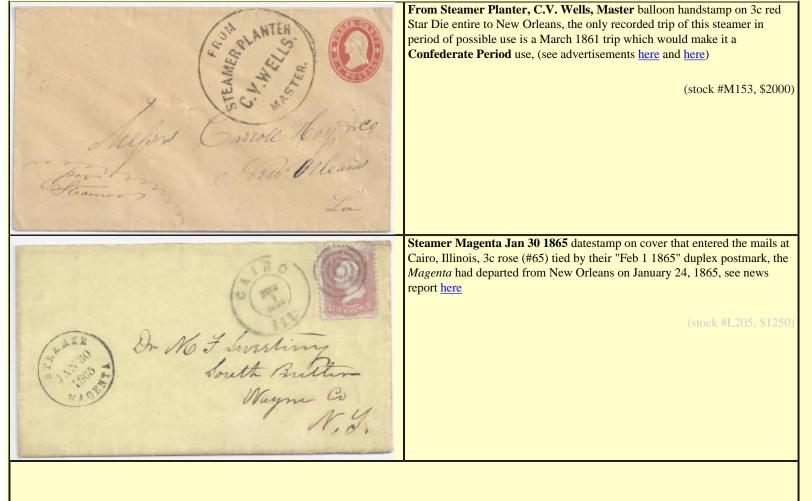

ire to New Orleans (stock #L192, \$100) Vleuno 9 **River Steamers - Mississippi River** Steamer Henry Clay cogged circle handstamp on March 8, 1842 folded letter from New Orleans to Natchez, Mississippi, entered mails their with blue "Steam" handstamp and manuscript "56 1/4" triple 18 3/4 cents rate plus 1c way fee, cover has been cleaned away from the marking notire a day? (stock #L124, \$2500) Matching Homer orange red straight line handstamp on on February 28, 1848 folded letter regarding cargo from French Port to New Orleans OMER (stock #L141, \$200) Danson & Pipkin New-Orleans Old Hickory orange red boxed handstamp on June 7, 1857 folded letter from New Orleans to Palmyra, Missouri, entered the mails at St. Louis, Missouri with their red "Steam 10" handstamp (stock #L177, \$750)







**River Steamers - Ohio River (and downstream to Mississippi River)** 



**Star Spangled Banner** stenciled packet mark on January 23, 1847 folded letter from New Orleans to Cincinnati, Ohio, entered the mails with their orange red "Feb 2" postmark, matching "Steam" handstamp and manuscript "10" rate, *ex Haas* 

(stock #L161, \$7000)









## **River Steamers - Tennessee River**



**New Orleans & Florence Packet Cherokee** ornamented magenta oval handstamp, on partially printed, steamboat illustrated, bill of lading for 86 bales of cotton dated at Eastport, Tennessee January 14, 1850 for steamer *Cherokee* bound for New Orleans

(stock #L184, \$200)

**River Steamers -** *White River* 



**River Steamers - Yazoo River** 

Chicago Collection of Inland Waterway

|