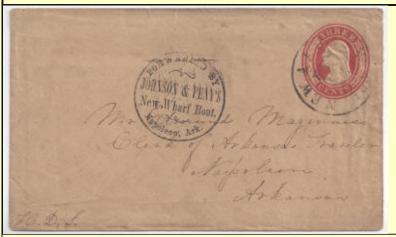

## Wharf and Steamboat Agents

**Forwarded By Johnson & Peay's New Wharf Boat, Napoleon, Ark** ornamented handstamp on 3c red Nesbitt entire to Napoleon, Arkansas, New Albany, Indiana Feb 16 postmark, newspaper notices mentioning Johnson & Peay's Wharf Boat were found <u>here</u> and <u>here</u>