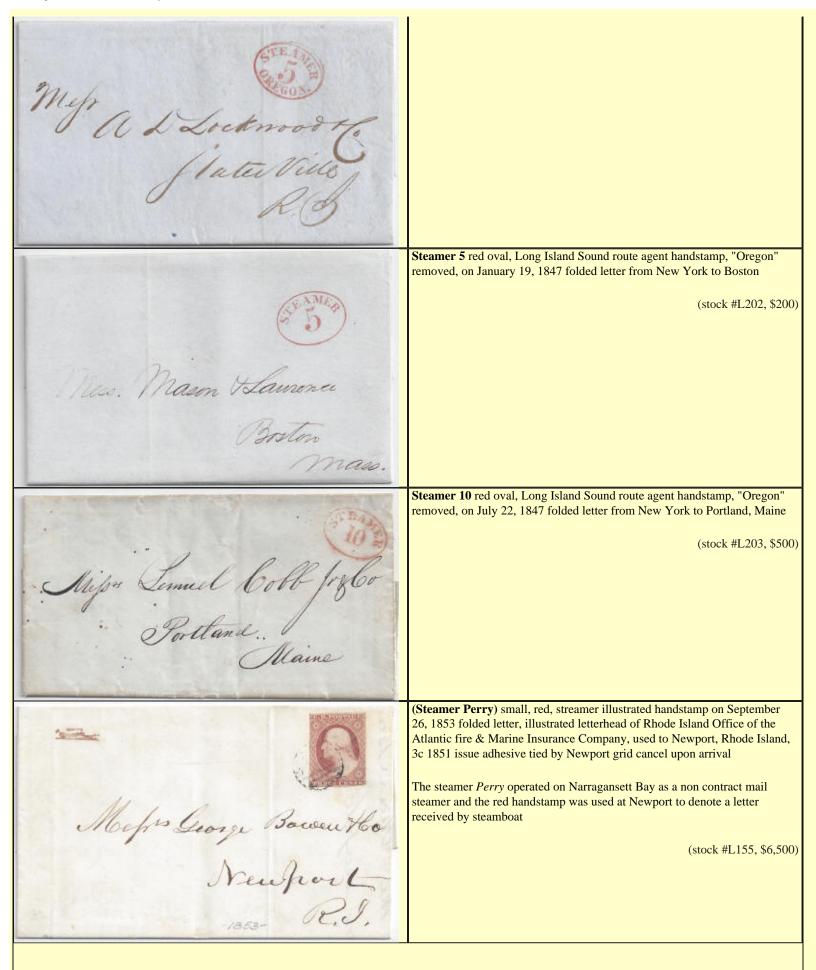

Coastal Steamers - Atlantic Ocean waters.

**Steamer Oregon 5** red oval, Long Island Sound route agent handstamp on November 12, 1846 folded letter from New York to Slaterville, Rhode Island

(stock #L201, \$350)