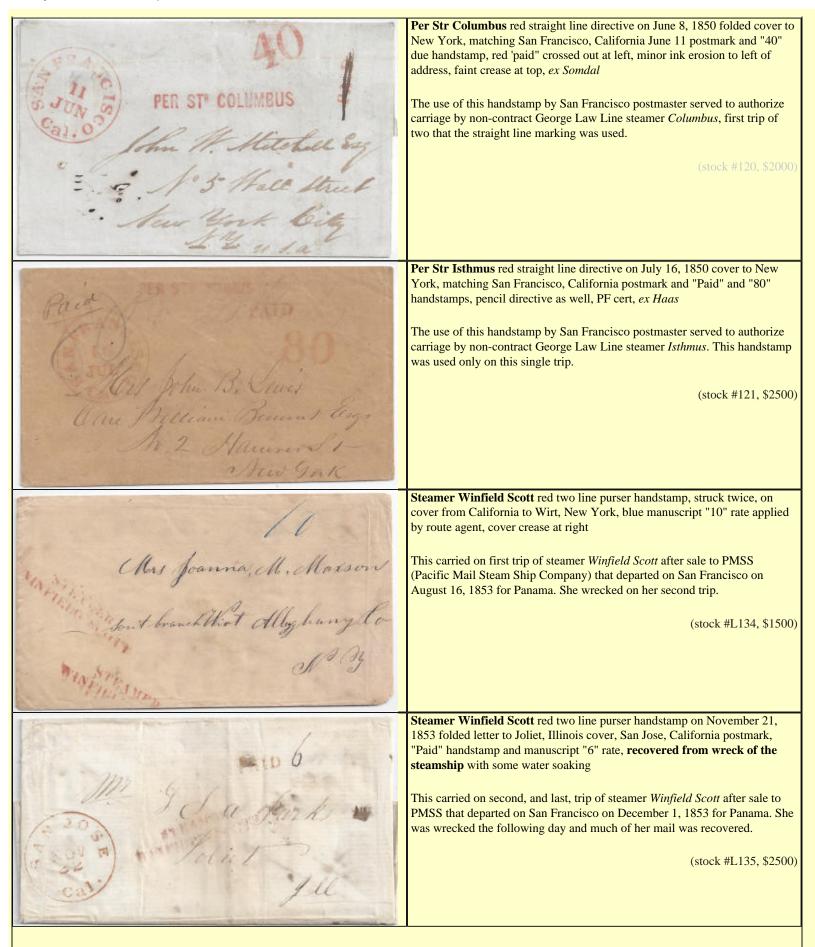

Coastal Steamers - Pacific Ocean waters.

| Calox STIERMAN                                      | <b>Steam-Packet Franklin, Lake Champlain, Capt RW Sherman</b> red<br>handstamp, clearly struck, on July 15, 1833 folded letter from St. Johns,<br>Canada to Brandon, Vermont, entered the US mails with magenta<br>Burlington, Vermont oval "Jul 16" postmark and manuscript "10" due, small<br>tear at top center |
|-----------------------------------------------------|--------------------------------------------------------------------------------------------------------------------------------------------------------------------------------------------------------------------------------------------------------------------------------------------------------------------|
| An and Son Patton Eq.<br>Bigging Thandon<br>Termont | (stock #L178, \$850)                                                                                                                                                                                                                                                                                               |
| A. Prince                                           | Lake Champlain S.B. steam boat route agent datestamp of "Jul 30" tying 3c dull red 1857 issue adhesive (#26) to cover to West Port, New York, additional strike to left, small sealed tear at top, clear strikes (stock #L206, \$400)                                                                              |