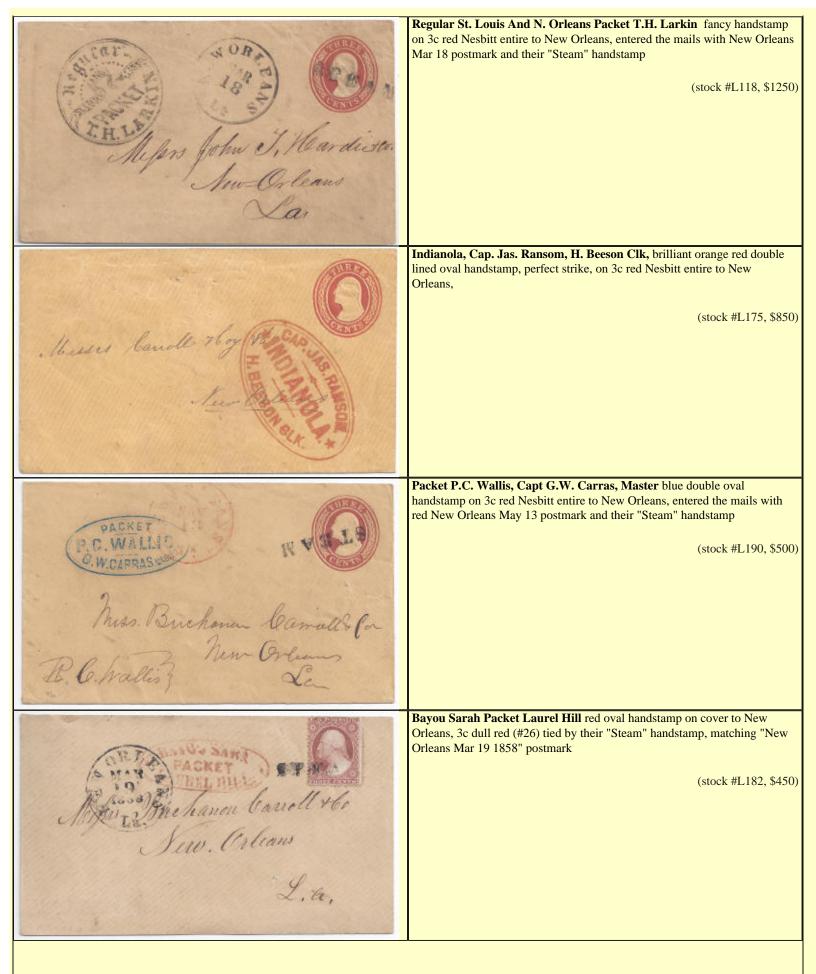

ntire to New Orleans (stock #L192, \$100) Vleuno 9 **River Steamers - Mississippi River** Steamer Henry Clay cogged circle handstamp on March 8, 1842 folded letter from New Orleans to Natchez, Mississippi, entered mails their with blue "Steam" handstamp and manuscript "56 1/4" triple 18 3/4 cents rate plus 1c way fee, cover has been cleaned away from the marking notire a day? (stock #L124, \$2500) Matching Homer orange red straight line handstamp on on February 28, 1848 folded letter regarding cargo from French Port to New Orleans OMER (stock #L141, \$200) Danson & Pipkin New-Orleans Old Hickory orange red boxed handstamp on June 7, 1857 folded letter from New Orleans to Palmyra, Missouri, entered the mails at St. Louis, Missouri with their red "Steam 10" handstamp (stock #L177, \$750)







**River Steamers - Ohio River (and downstream to Mississippi River)** 



**Star Spangled Banner** stenciled packet mark on January 23, 1847 folded letter from New Orleans to Cincinnati, Ohio, entered the mails with their orange red "Feb 2" postmark, matching "Steam" handstamp and manuscript "10" rate, *ex Haas* 

(stock #L161, \$7000)









## **River Steamers - Tennessee River**



**New Orleans & Florence Packet Cherokee** ornamented magenta oval handstamp, on partially printed, steamboat illustrated, bill of lading for 86 bales of cotton dated at Eastport, Tennessee January 14, 1850 for steamer *Cherokee* bound for New Orleans

(stock #L184, \$200)

**River Steamers -** *White River* 



**River Steamers - Yazoo River** 

Chicago Collection of Inland Waterway

|