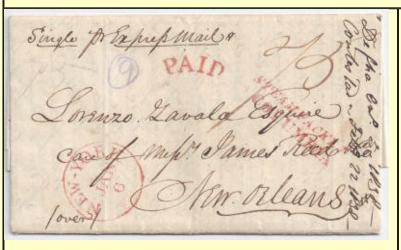

Coastal Steamers - Gulf of Mexico waters.

**Steam Packet Columbia** red two line handstamp on January 5, 1838 folded letter from New York City, Zavala correspondence to Texas Republic sent to the care of James Reed, the Texian postal Agent at New Orleans, send by Express Mail with required manuscript endorsement at top, red New York Jan 6 postmark, "Paid" arc and "75" express mail rate (triple 25c distance rate), endorsed Messrs James R(eed) & Co will please forward under cover either to J Morgan or direct ..."