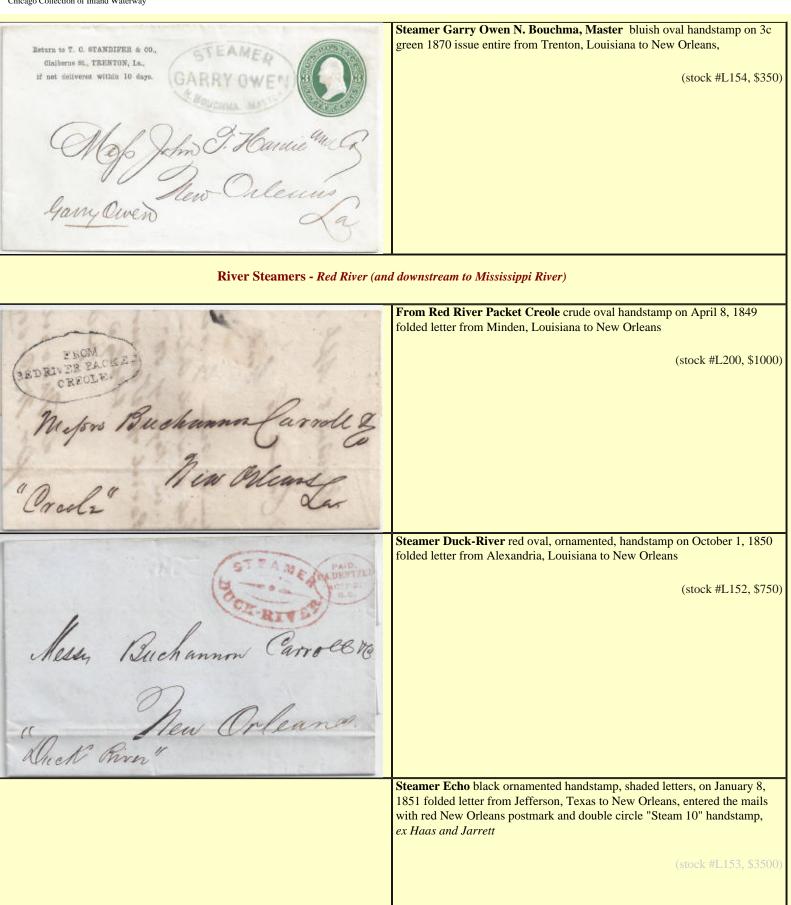

(stock #L144, \$800)

**River Steamers -** *Alabama Rivers* 

River Steamers - Upper Mississippi River

River Steamers - Missouri River (and downstream to Mississippi River)

**Pr Steamer Harry Of The West** bold, two line handstamp on folded letter to St. Louis, letter dated from New Orleans on March 20, 1844, letter fold splitting

(stock #L108, \$2000)

**River Steamers -** *Ouachita River (and downstream to Mississippi River)* 

**Ouachita Packet Princeton** blue, cotton bale illustrated, fancy handstamp on folded letter dated February 26, 1848 from Beach Hills, Louisiana to New Orleans, letter mentions sending one bale of cotton and other goods,