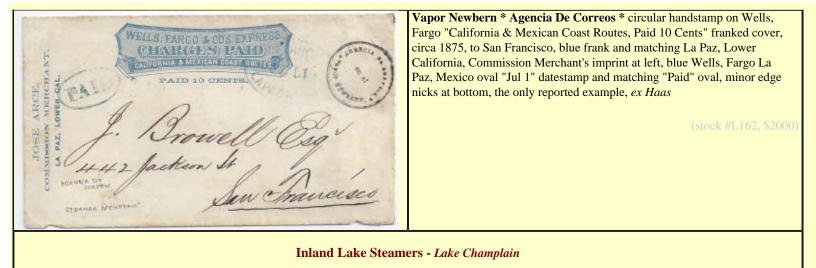

two line handstamp on March 8, 1838 folded letter from Galveston, Texas (Republic) to Kennebunk, Maine, entered mails with red New Orleans March 27, postmark, "Ship" handstamp and "27" ship rate carried on the second trip of Steam Packet New York Steamship Lodona \* Hovey \* blue double oval "Feb 20" datestamp on cover to Essex, Connecticut, original letter dated "Stmr Lodona" from Capt. Hovey to his wife, entered the mails with New Orleans postmark and 3c green 1870 issue with matching black cross cancel (stock #L145, \$700) nu

Coastal Steamers - Atlantic Ocean waters.

**Steamer Oregon 5** red oval, Long Island Sound route agent handstamp on November 12, 1846 folded letter from New York to Slaterville, Rhode Island

(stock #L201, \$350)





Coastal Steamers - Pacific Ocean waters.





| Calox STIERMAN                                      | <b>Steam-Packet Franklin, Lake Champlain, Capt RW Sherman</b> red<br>handstamp, clearly struck, on July 15, 1833 folded letter from St. Johns,<br>Canada to Brandon, Vermont, entered the US mails with magenta<br>Burlington, Vermont oval "Jul 16" postmark and manuscript "10" due, small<br>tear at top center |
|-----------------------------------------------------|--------------------------------------------------------------------------------------------------------------------------------------------------------------------------------------------------------------------------------------------------------------------------------------------------------------------|
| An and Son Patton Eq.<br>Bigging Thandon<br>Termont | (stock #L178