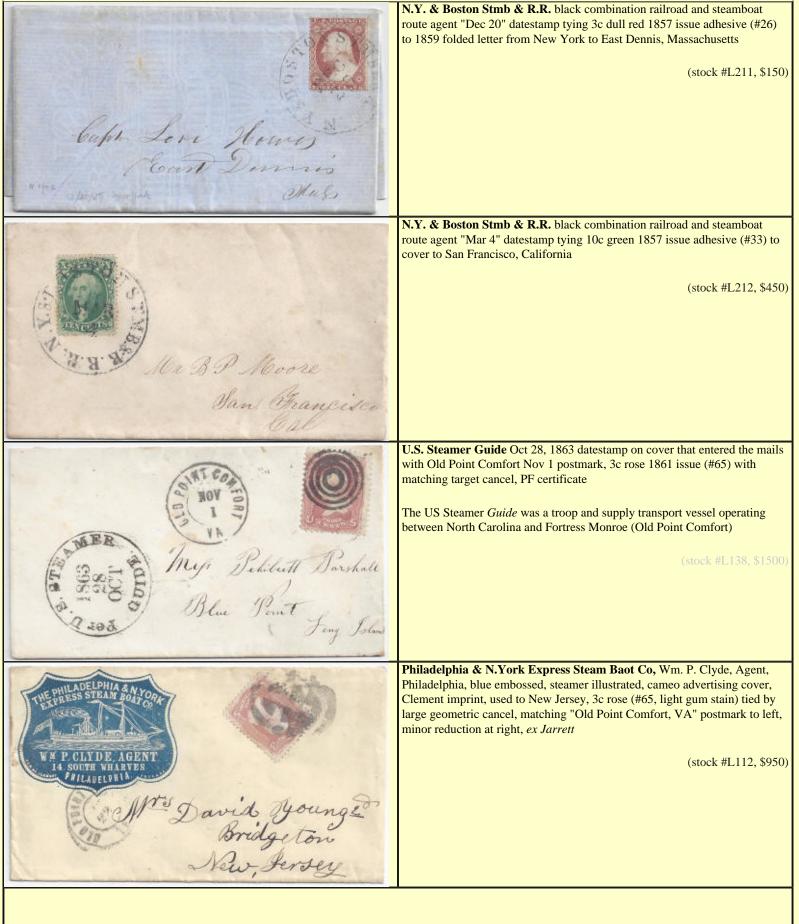

Coastal Steamers - Pacific Ocean waters.

| Calox STIERMAN                                      | <b>Steam-Packet Franklin, Lake Champlain, Capt RW Sherman</b> red<br>handstamp, clearly struck, on July 15, 1833 folded letter from St. Johns,<br>Canada to Brandon, Vermont, entered the US mails with magenta<br>Burlington, Vermont oval "Jul 16" postmark and manuscript "10" due, small<br>tear at top center |
|-----------------------------------------------------|--------------------------------------------------------------------------------------------------------------------------------------------------------------------------------------------------------------------------------------------------------------------------------------------------------------------|
| An and Son Patton Eq.<br>Bigging Thandon<br>Termont | (stock #L178, \$850)                                                                                                                                                                                                                                                                                               |
| A. Prince                                           | Lake Champlain S.B. steam boat route agent datestamp of "Jul 30" tying 3c dull red 1857 issue adhesive (#26) to cover to West Port, New York, additional strike to left, small sealed tear at top, clear strikes (stock #L206, \$400)                                                                              |