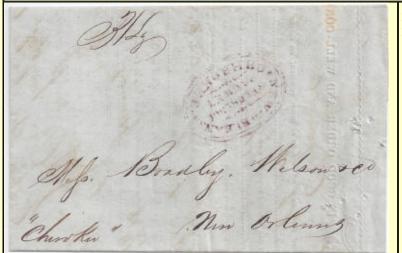

Coastal Steamers - Gulf of Mexico waters.

**Steam Packet Columbia** red two line handstamp on January 5, 1838 folded letter from New York City, Zavala correspondence to Texas Republic sent to the care of James Reed, the Texian postal Agent at New Orleans, send by Express Mail with required manuscript endorsement at top, red New York Jan 6 postmark, "Paid" arc and "75" express mail rate (triple 25c distance rate), endorsed Messrs James R(eed) & Co will please forward under cover either to J Morgan or direct ..."