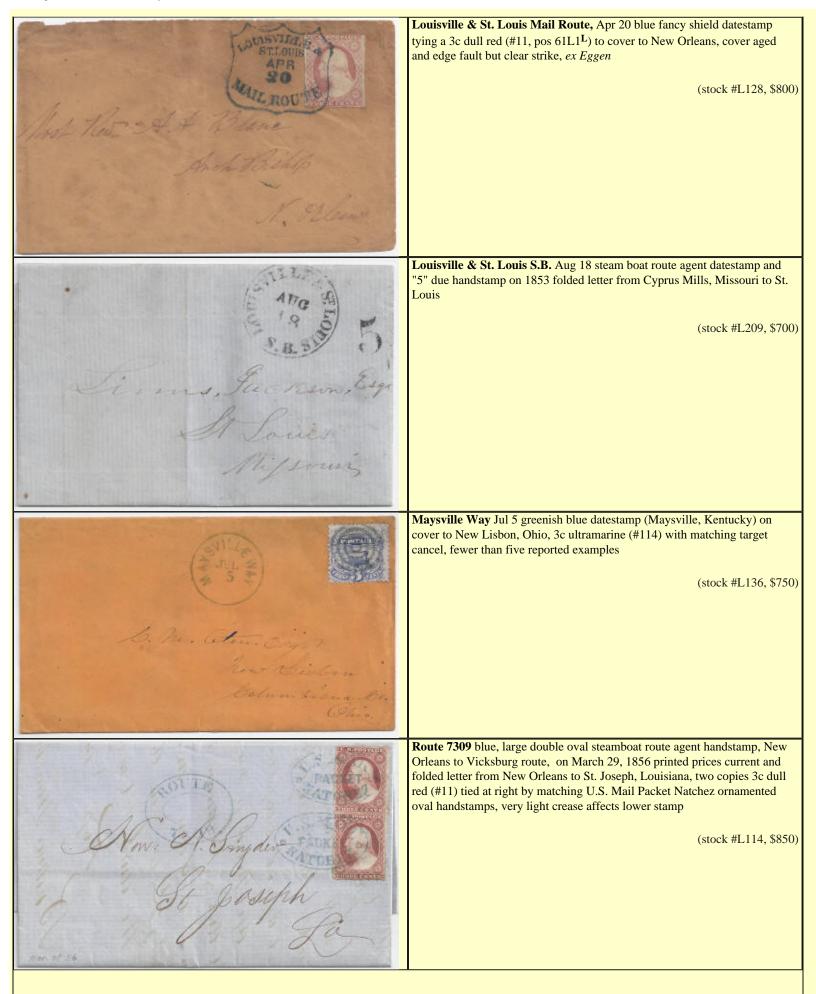

(stock #L144, \$800)

**River Steamers -** *Alabama Rivers* 

River Steamers - Upper Mississippi River

River Steamers - Missouri River (and downstream to Mississippi River)

**Pr Steamer Harry Of The West** bold, two line handstamp on folded letter to St. Louis, letter dated from New Orleans on March 20, 1844, letter fold splitting

(stock #L108, \$2000)

**River Steamers -** *Ouachita River (and downstream to Mississippi River)* 

**Ouachita Packet Princeton** blue, cotton bale illustrated, fancy handstamp on folded letter dated February 26, 1848 from Beach Hills, Louisiana to New Orleans, letter mentions sending one bale of cotton and other goods,

(stock #L106, \$3500)

Princeton red, ornamented boxed handstamp on January 10, 1849 folded letter relating to cargo from Union County, Arkansas to New Orleans, ex Jarrett PRINCETO (stock #L150, \$1750) Danson & Siphint Co Steamer Latona red boxed handstamp, fancy script, on January 2, 1851 ML folded letter regarding cargo, including cotton, from New Orleans to Monroe, Louisiana Zohn M. Hermar Eige (stock #L143, \$700) Moural STEAMER Quadrita, Matona. Salona hol Ouachita Packet New World, Len Moore, Master red ornamented oval handstamp on April 10, 1851 folded letter from Camden, Arkansas to New Orleans, entered the mails with "Way 11 Cents" handstamp and red New Orleans postmark (stock #L196, \$600) Cur Benner & metto Steamer Edna straight line handstamp on undated folded cover to Black River, Louisiana, manuscript endorsement to the steamer & Edua. (stock #L115, \$1500) STEAM R. EDNA. St. Sm. R. Liddell Com Black River