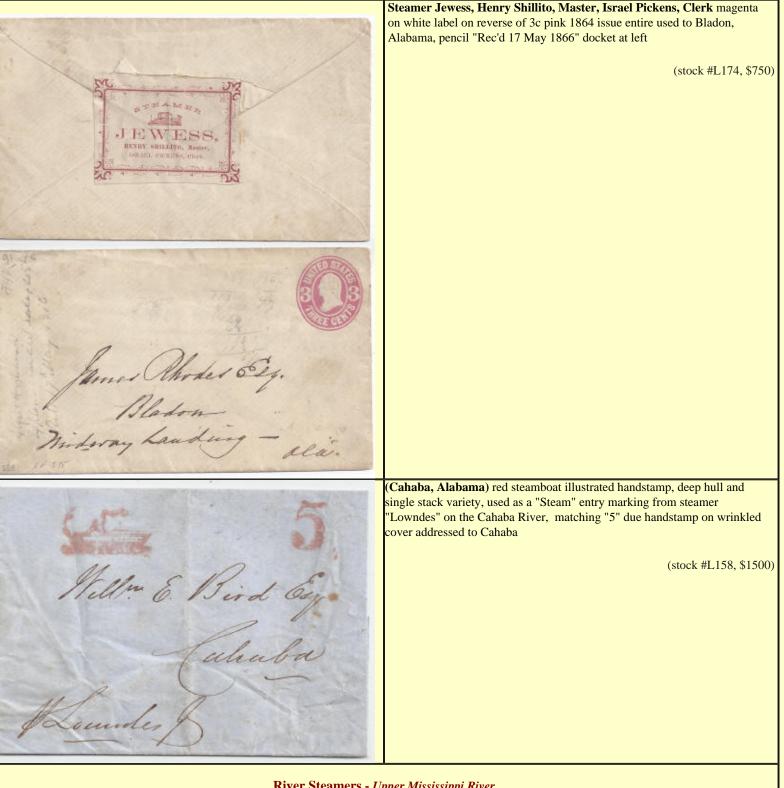

(stock #L144, \$800)

**River Steamers -** *Alabama Rivers* 

River Steamers - Upper Mississippi River

River Steamers - Missouri River (and downstream to Mississippi River)

**Pr Steamer Harry Of The West** bold, two line handstamp on folded letter to St. Louis, letter dated from New Orleans on March 20, 1844, letter fold splitting