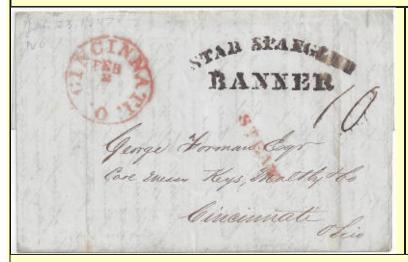

**River Steamers - Ohio River (and downstream to Mississippi River)** 

**Star Spangled Banner** stenciled packet mark on January 23, 1847 folded letter from New Orleans to Cincinnati, Ohio, entered the mails with their orange red "Feb 2" postmark, matching "Steam" handstamp and manuscript "10" rate, *ex Haas* 

(stock #L161, \$7000)