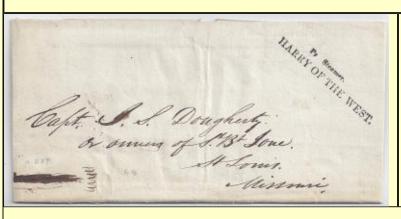

(stock #L144, \$800)

**River Steamers -** *Alabama Rivers* 

River Steamers - Upper Mississippi River

River Steamers - Missouri River (and downstream to Mississippi River)

**Pr Steamer Harry Of The West** bold, two line handstamp on folded letter to St. Louis, letter dated from New Orleans on March 20, 1844, letter fold splitting