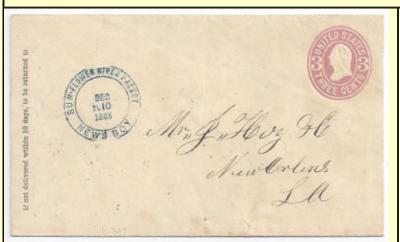

**River Steamers -** Sunflower River

**Sun-Flower River Packet News Boy Dec 10 1868** double circle datestamp on 3c pink 1864 issue entire to New Orleans, the Sunflower River is a tributary of the Yazoo River

(stock #L173, \$275)