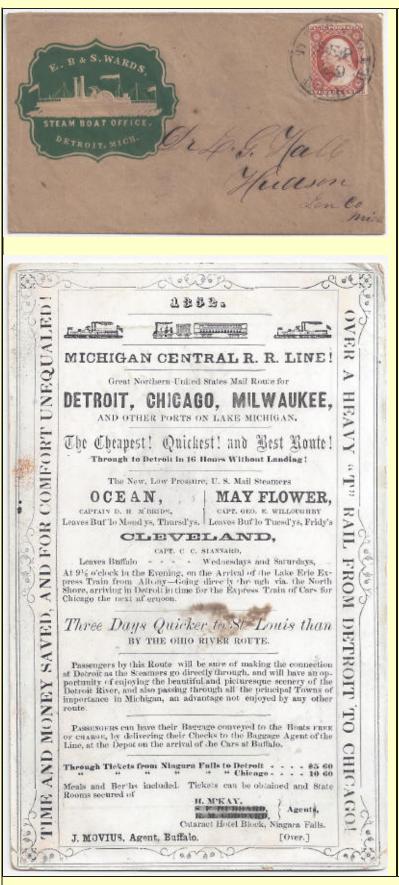

Inland Lake Steamers - Lake Erie

(Steamer Ocean) name of steamer on paddle-wheel housing of embossed, steamer illustrated, green cameo advertising cover of "E.B. & S. Wards Steam Boat Office, Detroit, Michigan" used to Hudson, Michigan, 3c orange brown 1851 issue adhesive (#10) tied by Detroit "Sep 29" postmark, accompanied by 1852 trade card of their Buffalo office with large map of Michigan Central Rail Road route on <u>reverse</u>

(stock #L160, \$2000)