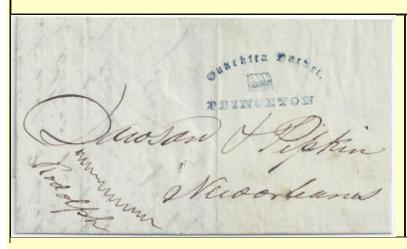

(stock #L108, \$2000)

**River Steamers -** *Ouachita River (and downstream to Mississippi River)* 

**Ouachita Packet Princeton** blue, cotton bale illustrated, fancy handstamp on folded letter dated February 26, 1848 from Beach Hills, Louisiana to New Orleans, letter mentions sending one bale of cotton and other goods,

(stock #L106, \$3500)

Princeton red, ornamented boxed handstamp on January 10, 1849 folded letter relating to cargo from Union County, Arkansas to New Orleans, ex Jarrett PRINCETO (stock #L150, \$1750) Danson & Siphint Co Steamer Latona red boxed handstamp, fancy script, on January 2, 1851 ML folded letter regarding cargo, including cotton, from New Orleans to Monroe, Louisiana Zohn M. Hermar Eige (stock #L143, \$700) Moural STEAMER Quadrita, Matona. Salona hol Ouachita Packet New World, Len Moore, Master red ornamented oval handstamp on April 10, 1851 folded letter from Camden, Arkansas to New Orleans, entered the mails with "Way 11 Cents" handstamp and red New Orleans postmark (stock #L196, \$600) Cur Benner & metto Steamer Edna straight line handstamp on undated folded cover to Black River, Louisiana, manuscript endorsement to the steamer & Edua. (stock #L115, \$1500) STEAM R. EDNA. St. Sm. R. Liddell Com Black River