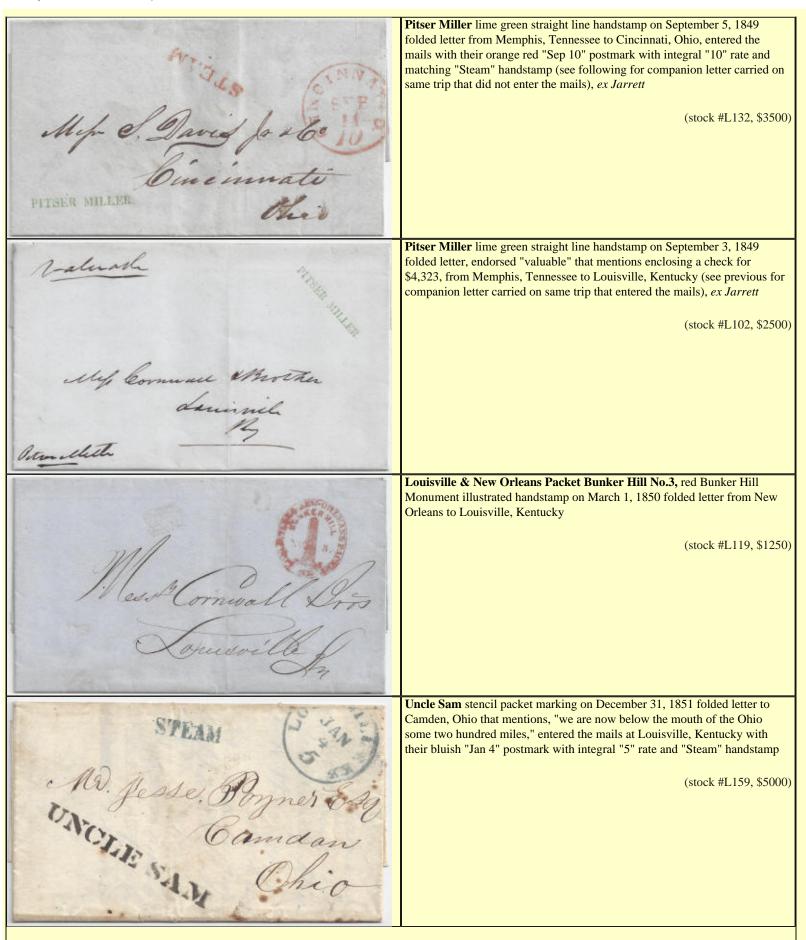

(stock #L144, \$800)

**River Steamers -** *Alabama Rivers* 

River Steamers - Upper Mississippi River

River Steamers - Missouri River (and downstream to Mississippi River)

**Pr Steamer Harry Of The West** bold, two line handstamp on folded letter to St. Louis, letter dated from New Orleans on March 20, 1844, letter fold splitting

(stock #L108, \$2000)

**River Steamers -** *Ouachita River (and downstream to Mississippi River)* 

**Ouachita Packet Princeton** blue, cotton bale illustrated, fancy handstamp on folded letter dated February 26, 1848 from Beach Hills, Louisiana to New Orleans, letter mentions sending one bale of cotton and other goods,

(stock #L106, \$3500)

Princeton red, ornamented boxed handstamp on January 10, 1849 folded letter relating to cargo from Union County, Arkansas to New Orleans, ex Jarrett PRINCETO (stock #L150, \$1750) Danson & Siphint Co Steamer Latona red boxed handstamp, fancy script, on January 2, 1851 ML folded letter regarding cargo, including cotton, from New Orleans to Monroe, Louisiana Zohn M. Hermar Eige (stock #L143, \$700) Moural STEAMER Quadrita, Matona. Salona hol Ouachita Packet New World, Len Moore, Master red ornamented oval handstamp on April 10, 1851 folded letter from Camden, Arkansas to New Orleans, entered the mails with "Way 11 Cents" handstamp and red New Orleans postmark (stock #L196, \$600) Cur Benner & metto Steamer Edna straight line handstamp on undated folded cover to Black River, Louisiana, manuscript endorsement to the steamer & Edua. (stock #L115, \$1500) STEAM R. EDNA. St. Sm. R. Liddell Com Black River