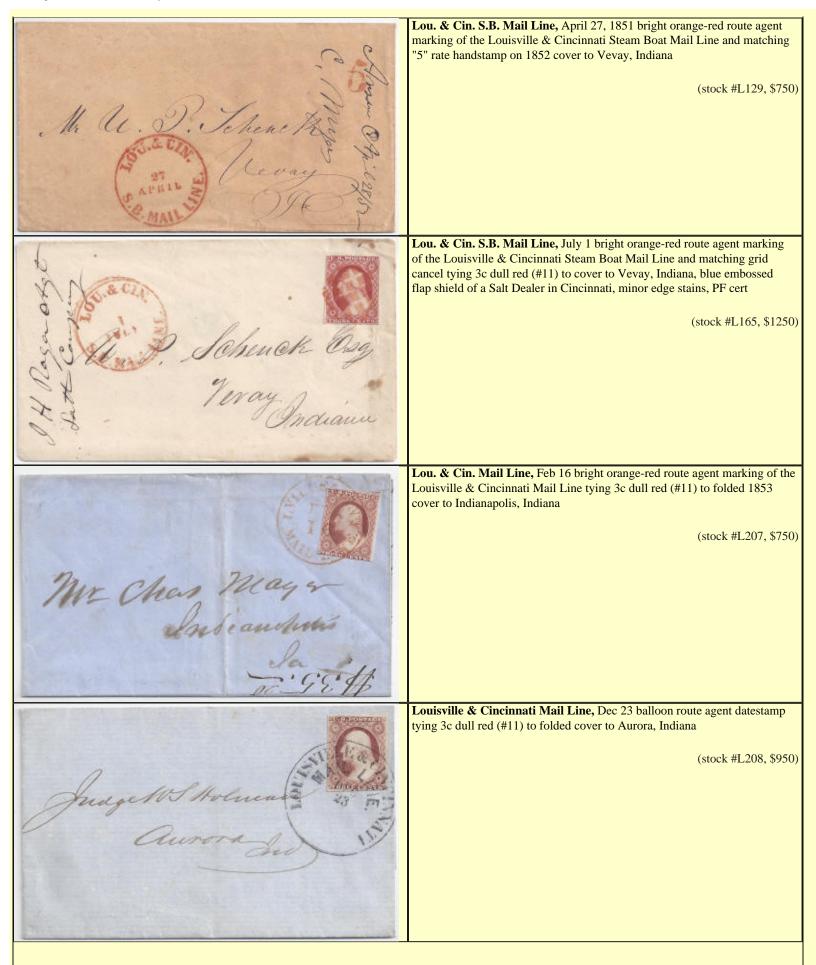

|

Inland Lake Steamers - Lake Erie



(Steamer Ocean) name of steamer on paddle-wheel housing of embossed, steamer illustrated, green cameo advertising cover of "E.B. & S. Wards Steam Boat Office, Detroit, Michigan" used to Hudson, Michigan, 3c orange brown 1851 issue adhesive (#10) tied by Detroit "Sep 29" postmark, accompanied by 1852 trade card of their Buffalo office with large map of Michigan Central Rail Road route on <u>reverse</u>

(stock #L160, \$2000)



## **River Route Agents Markings**

M.Y. P. River Mail July. 7. 1851 () Mas. Marilla M. Rhiss. Songmeadow, Massachusetts.

**W. & P. River Mail**, July 7, 1851 manuscript route agent marking of the Wheeling & Parkersburg steamboat route agent and matching "5" rate on cover to Long Meadow, Massachusetts

(stock #L144, \$800)







**River Steamers -** *Alabama Rivers* 







River Steamers - Upper Mississippi River



River Steamers - Missouri River (and downstream to Mississippi River)



**Pr Steamer Harry Of The West** bold, two line handstamp on folded letter to St. Louis, letter dated from New Orleans on March 20, 1844, letter fold splitting

(stock #L108, \$2000)



**River Steamers -** *Ouachita River (and downstream to Mississippi River)* 



**Ouachita Packet Princeton** blue, cotton bale illustrated, fancy handstamp on folded letter dated February 26, 1848 from Beach Hills, Louisiana to New Orleans, letter mentions sending one bale of cotton and other goods,

(stock #L106, \$3500)

Princeton red, ornamented boxed handstamp on January 10, 1849 folded letter relating to cargo from Union County, Arkans