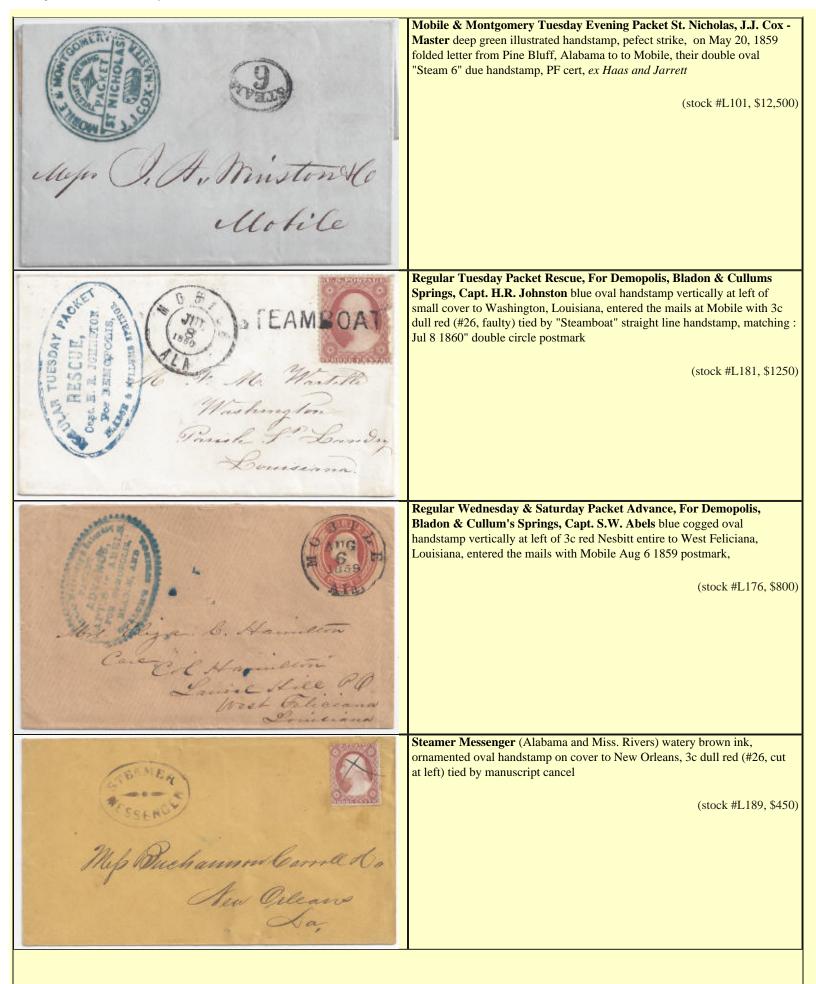

-

Chicago Collection of Inland Waterway

Stonewall, Feb 12 1869 ornamented blue octagon datestamp on 3c pink 1864 issue entire to New Orleans (stock #L192, \$100) Vleuno 9 **River Steamers - Mississippi River** Steamer Henry Clay cogged circle handstamp on March 8, 1842 folded letter from New Orleans to Natchez, Mississippi, entered mails their with blue "Steam" handstamp and manuscript "56 1/4" triple 18 3/4 cents rate plus 1c way fee, cover has been cleaned away from the marking notire a day? (stock #L124, \$2500) Matching Homer orange red straight line handstamp on on February 28, 1848 folded letter regarding cargo from French Port to New Orleans OMER (stock #L141, \$200) Danson & Pipkin New-Orleans Old Hickory orange red boxed handstamp on June 7, 1857 folded letter from New Orleans to Palmyra, Missouri, entered the mails at St. Louis, Missouri with their red "Steam 10" handstamp (stock #L177, \$750)

**River Steamers - Ohio River (and downstream to Mississippi River)** 

**Star Spangled Banner** stenciled packet mark on January 23, 1847 folded letter from New Orleans to Cincinnati, Ohio, entered the mails with their orange red "Feb 2" postmark, matching "Steam" handstamp and manuscript "10" rate, *ex Haas* 