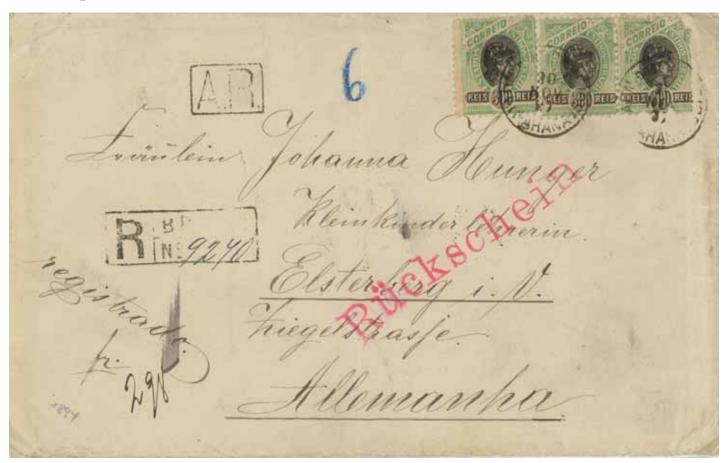

#### Vienna period

Paraná to Elsterberg (Germany), 1897. With standard boxed A.R. handstamp. The red rubber Rückschein handstamp applied in Germany on incoming AR mail. Rated 900 Rs; triple UPU at 200, registration at 200 Rs, and AR at 100 Rs.