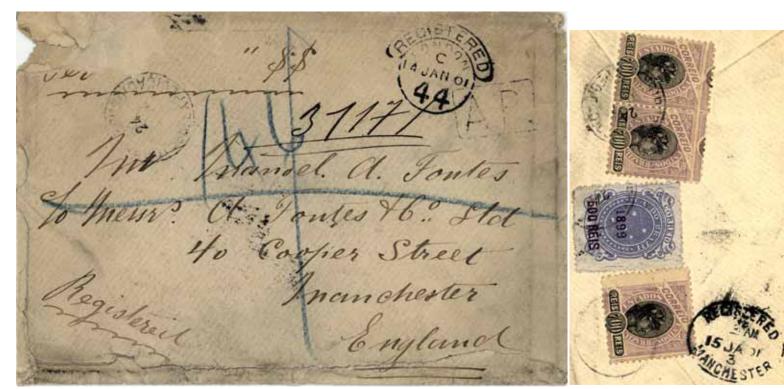

#### Post-Vienna AR covers

Brazil to Manchester, 1900-01. Standard AR handstamp. Rated 2600 Rs???

São Paulo to Leipzig, 1914. Standard AR handstamp. Rated 650 Rs, made up from 300 Rs registration, 150 Rs AR, and 200 Rs UPU-letter rate.