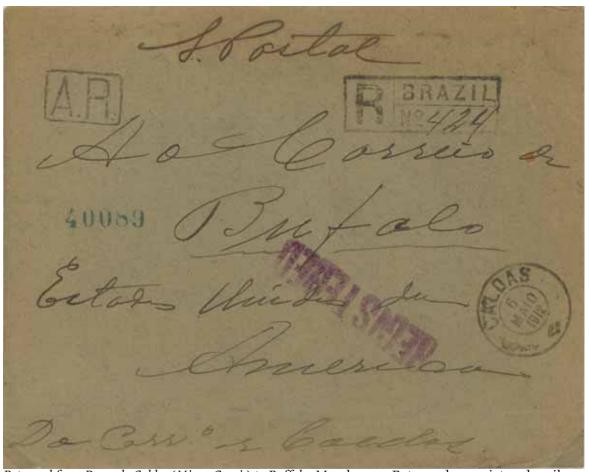

## AR covering envelopes (provisional)

Returned from Poços de Caldas (Minas Gerais) to Buffalo, March 1912. Returned as registered mail.

São Paulo to Buffalo, April 1912. Returned as non-registered mail.