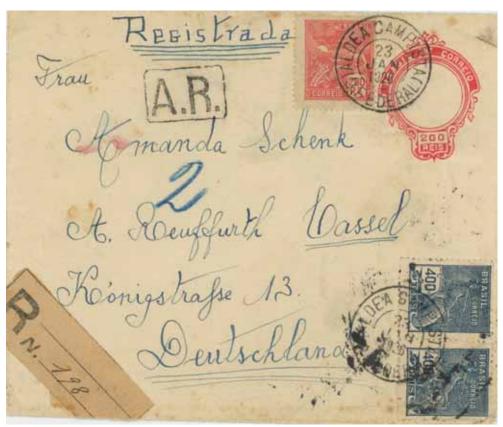

#### AR covers

Aldea Campista (District Federal) to Cassel (Germany), 1926. Standard handstamp A.R. Rated 1200 Rs, from 400 Rs for each of UPU, registration, and AR. Oddly, there are no backstamps.

São Paulo to Mar del Plata (Argentina), August 1931. Standard handstamp A.R. Rated 1200 Rs: domestic rates (as Argentina was a member of PUAS), registration 400 Rs, AR fee 300 Rs, and double letter rate, at 300 Rs for the first weight, and 200 Rs for each additional (January 1931–May 1934).