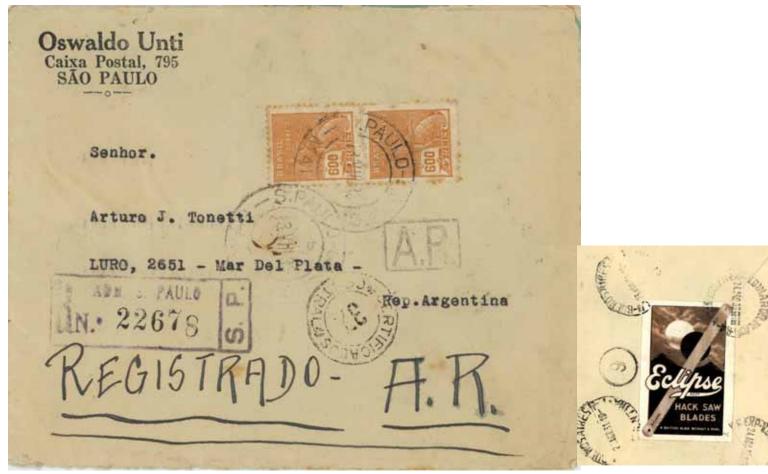

#### AR covers

Aldea Campista (District Federal) to Cassel (Germany), 1926. Standard handstamp A.R. Rated 1200 Rs, from 400 Rs for each of UPU, registration, and AR. Oddly, there are no backstamps.

São Paulo to Mar del Plata (Argentina), August 1931. Standard handstamp A.R. Rated 1200 Rs: domestic rates (as Argentina was a member of PUAS), registration 400 Rs, AR fee 300 Rs, and double letter rate, at 300 Rs for the first weight, and 200 Rs for each additional (January 1931–May 1934).