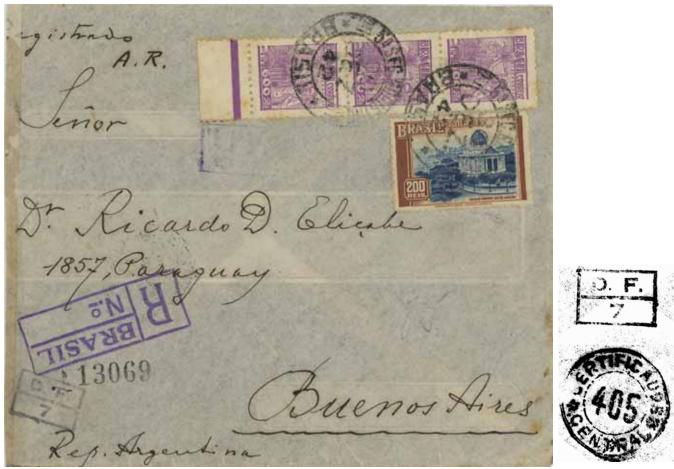

São Paulo to Danzig, 1933. Standard AR handstamp. Rated 2100 Rs, made up from 700 Rs for each of UPU, registration, and AR.

*Brazil to Buenos Aires,* 1942. Faint purple boxed A.R. handstamp. Rated 2000 Rs, made up of domestic AR fee (600 Rs), registration (800 Rs), and double domestic letter rate, at 400 Rs for the first weight, and 200 Rs for each additional. Argentina was a member of the PUAS. Brazilian censorship.