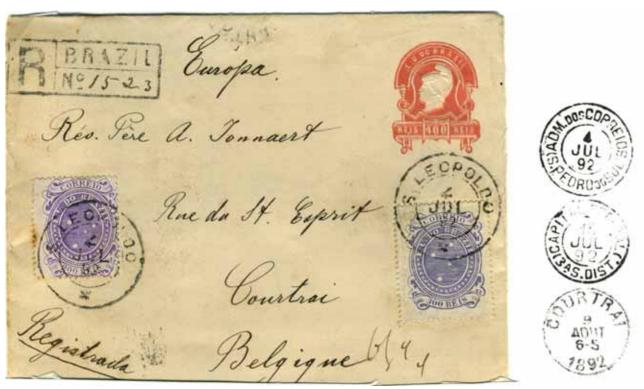

#### AR form with AR cover (Vienna period)

Three days after Treaty of Vienna came into effect. AR fee was paid on the cover, not the form (as required). There were two violations: AR or equivalent was not marked on the cover, and the AR form should have been prepared at destination. Very few AR form with cover combinations are known in this period.

São Leopoldo (Rio Grande do Sul) to Courtrai (Belgium), 4 July 1892. No AR handstamp/ms. Rated 900 Rs: 200 Rs registration, 100 Rs AR, and triple 200 Rs UPU-authorized supplemented rate (50 ctm).

Refers to registration number 1523, as on the cover. Not signed, and probably left attached to the cover upon delivery.