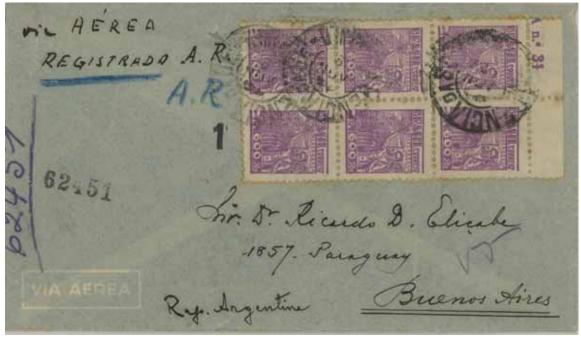

Brazil to Buenos Aires by air, 1942?. Ms A. R. Rated 3600 Rs; would yield 1800 Rs airmail to Buenos Aires?? Same correspondence as above.