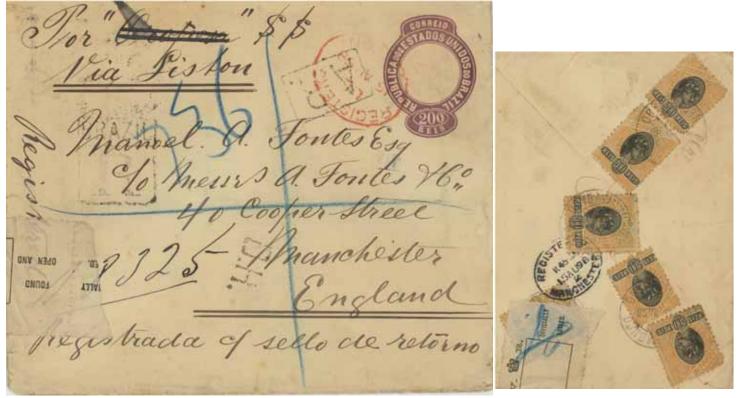

Pernambuco to Manchester, 1898. With standard A.R. handstamp. Also faint rectangular BRAZIL **R** handstamp. Rated 1400 Rs; inexplicable. Received in damaged condition and sealed in UK.