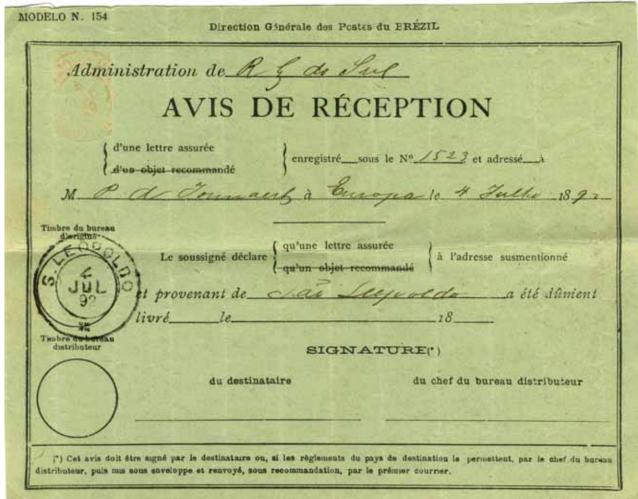

São Leopoldo (Rio Grande do Sul) to Courtrai (Belgium), 4 July 1892. No AR handstamp/ms. Rated 900 Rs: 200 Rs registration, 100 Rs AR, and triple 200 Rs UPU-authorized supplemented rate (50 ctm).

Refers to registration number 1523, as on the cover. Not signed, and probably left attached to the cover upon delivery.