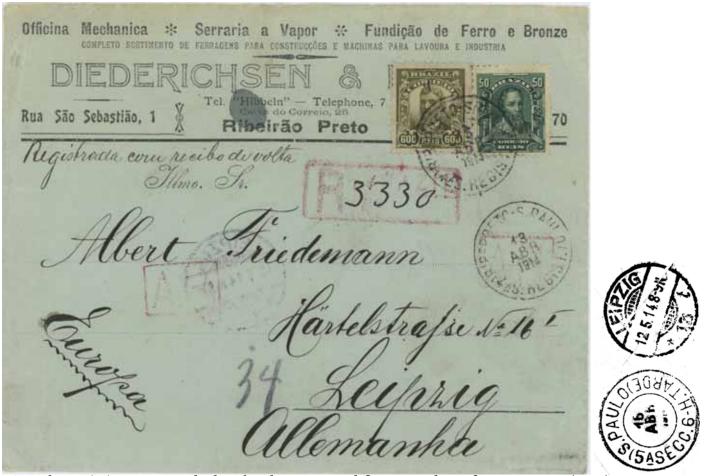

#### Post-Vienna AR covers

Brazil to Manchester, 1900-01. Standard AR handstamp. Rated 2600 Rs???

São Paulo to Leipzig, 1914. Standard AR handstamp. Rated 650 Rs, made up from 300 Rs registration, 150 Rs AR, and 200 Rs UPU-letter rate.