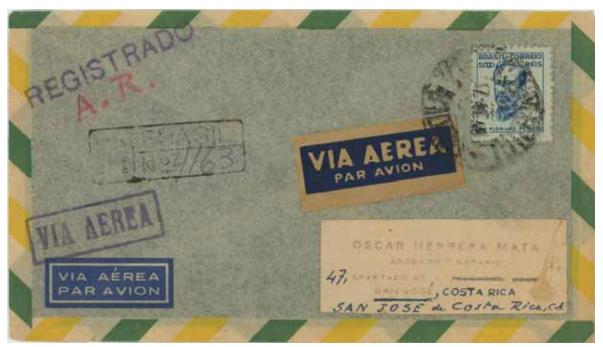

## AR covers

Brazil to Costa Rica by air, 1948. Ms crayon A. R. Rated 5000 Rs???