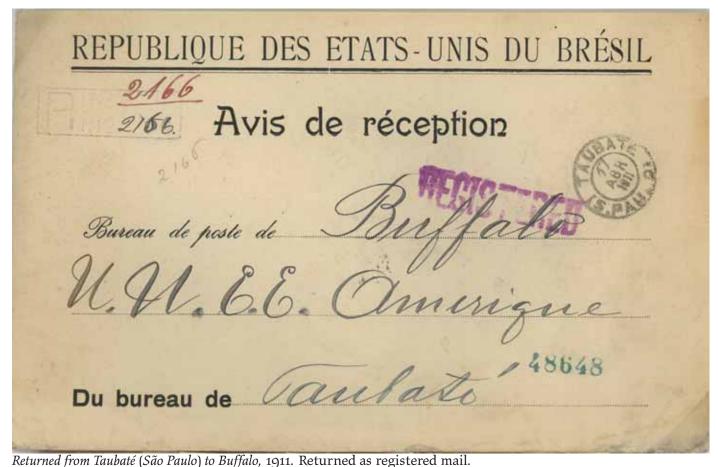

 $Returned\ from\ Leeds\ to\ Central\ or\ Campestre\ do\ Maranh\~ao,\ 1903.$  No stamps, so presumably AR fee paid on cover (in this case), not consistent with pre-Vienna situation.

RÉPUBLIQUE DES ETATS UNIS DU BRÉSIL

Administration des Postes du Rio Grande do sul

August de reception à Buffalo

REGISTERED

42715

Châts-Monus d'Universque