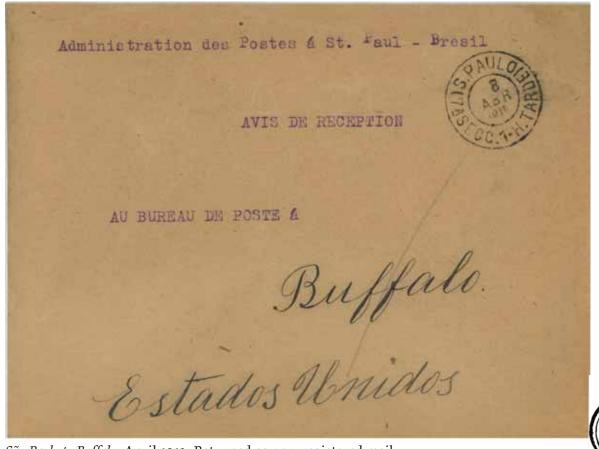

## AR covering envelopes (provisional)

Returned from Poços de Caldas (Minas Gerais) to Buffalo, March 1912. Returned as registered mail.

São Paulo to Buffalo, April 1912. Returned as non-registered mail.