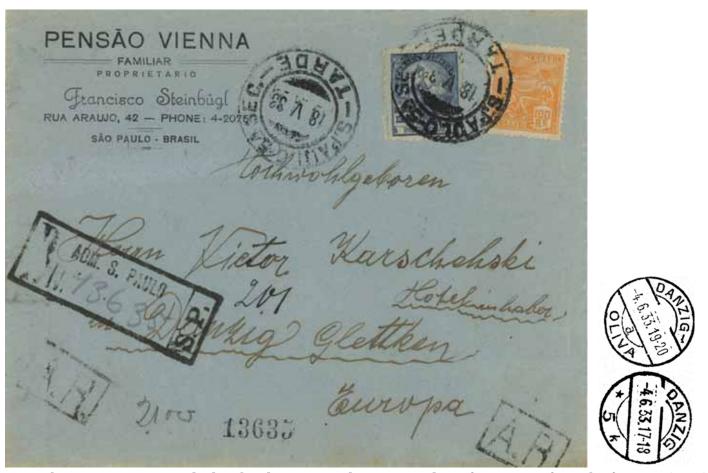

São Paulo to Danzig, 1933. Standard AR handstamp. Rated 2100 Rs, made up from 700 Rs for each of UPU, registration, and AR.

*Brazil to Buenos Aires,* 1942. Faint purple boxed A.R. handstamp. Rated 2000 Rs, made up of domestic AR fee (600 Rs), registration (800 Rs), and double domestic letter rate, at 400 Rs for the first weight, and 200 Rs for each additional. Argentina was a member of the PUAS. Brazilian censorship.